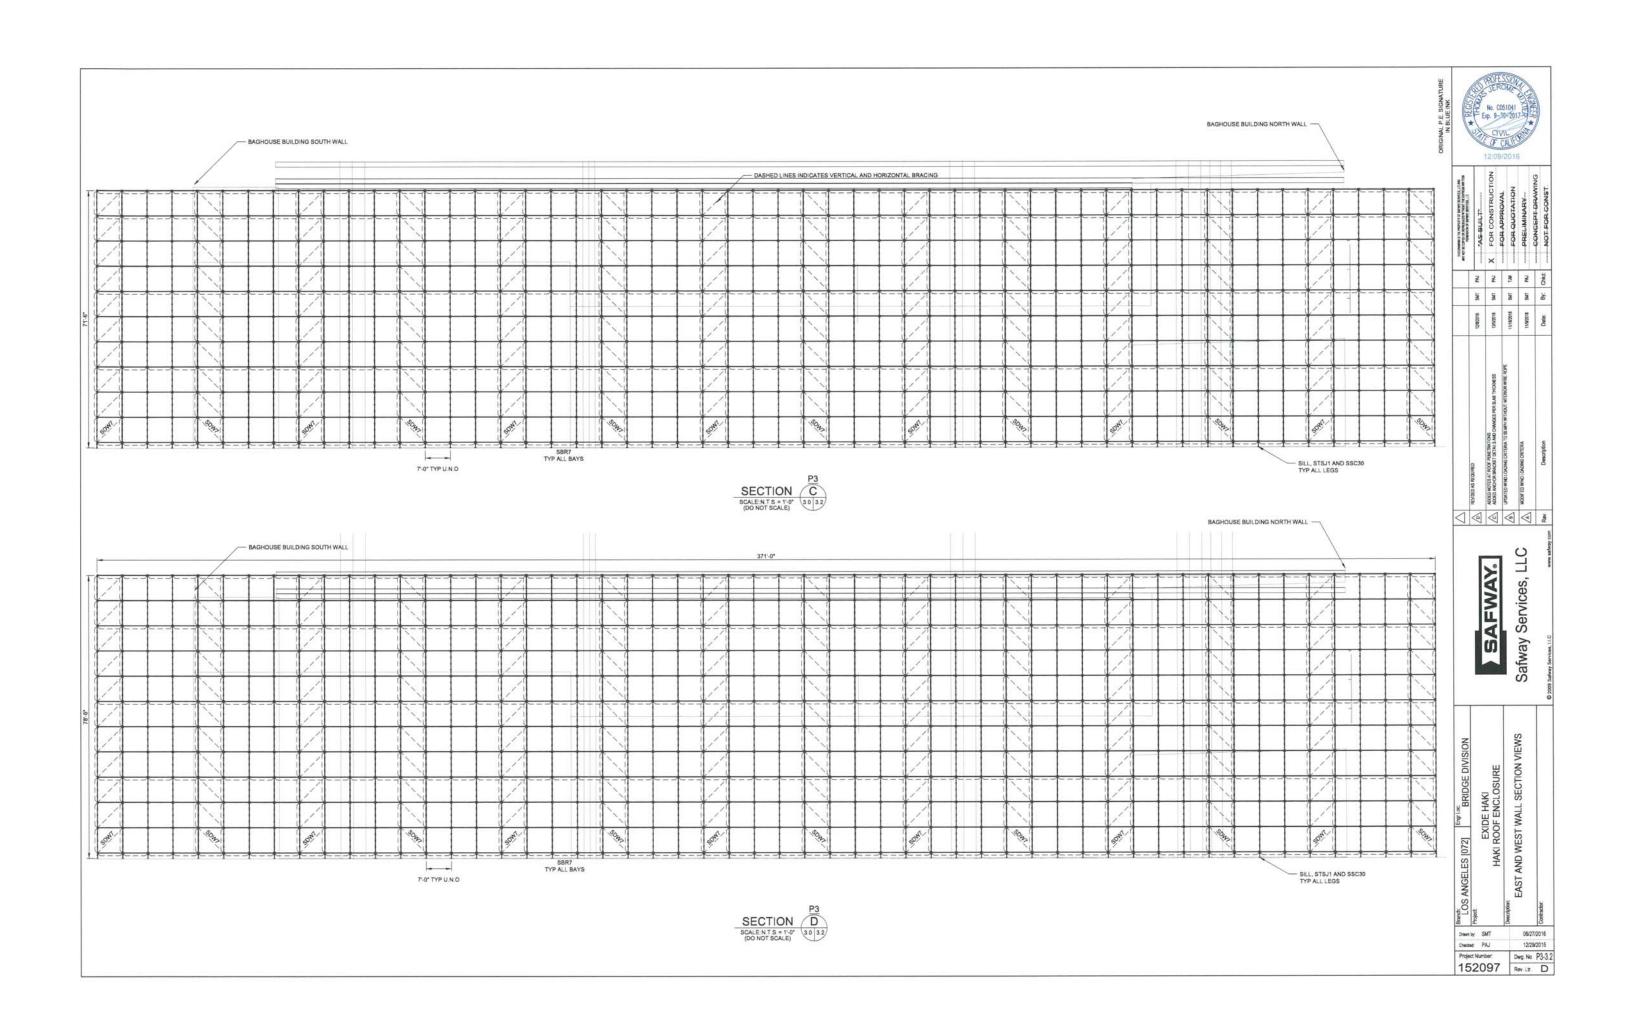

# SYSTEMS SCAFFOLD NOTES

- USER/ERECTOR SHALL READ AND COMPLY WITH THE FOLLOWING: "SAFETY GUIDELINES FOR SAFWAY SYSTEMS SCAFFOLD" ORN 202.
- THIS SCAFFOLD LAYOUT WAS DEVELOPED FROM LIMITED INFORMATION AND MAY VARY DUE TO ACTUAL FIELD CONDITIONS. CONTACT SAFWAY ENGINEERING FOR APPROVAL PRIOR TO MODIFYING.
- CUSTOMER SHALL CHECK AND VERIFY ALL DIMENSIONS AND ELEVATION PRIOR TO ERECTING SCAFFOLD.
- LEG STACK-UPS MAY YARY DEPENDING UPON ACTUAL FIELD CONDITIONS. ALL LEGS MUST BE BRACED EVERY 7" VERTICALLY IN TWO DIRECTIONS UNLESS OTHERWISE SHOWN.
- VERTICAL DIAGONALS, HORIZONTAL DIAGONALS, STAND-OFFS AND TENSION/COMPRESSION TIES SHALL BE INSTALLED AS THE SCAFFOLD IS ERECTED.
- 6. SAFWAY WILL PROVIDE A MUD SILL. BASED ON A MAXIMUM LEG LOAD OF 7500 LBS., THE ENGINEER OF RECORD SHALL DETERMINE IF THE EXISTING GRADE CONDITION PROVIDES ADEQUATE BEARING TO SAFELY SUPPORT SAFWAY EQUIPMENT. CONTACT SAFWAY ENGINEERING IF GRADE CONDITIONS ARE INADEQUATE.
- THE MAXIMUM ALLOWABLE JACK EXTENSION (TOTAL HEIGHT OF JACK ASSEMBLY) IS 12".
- THE ENGINEER OF RECORD SHALL CHECK AND APPROVE THE ABILITY
  THE EXISTING STRUCTURE TO SAFELY SUPPORT LOADS IMPOSED BY
  SCAFFOLD.
- ALL GENERAL HOUSEKEEPING SHALL BE THE RESPONSIBILITY OF THE CUSTOMER. AT NO TIME SHALL DEBRIS BE ALLOWED TO ACCUMULATE ON ANY DECKING OR SCAFFOLD COMPONENTS.