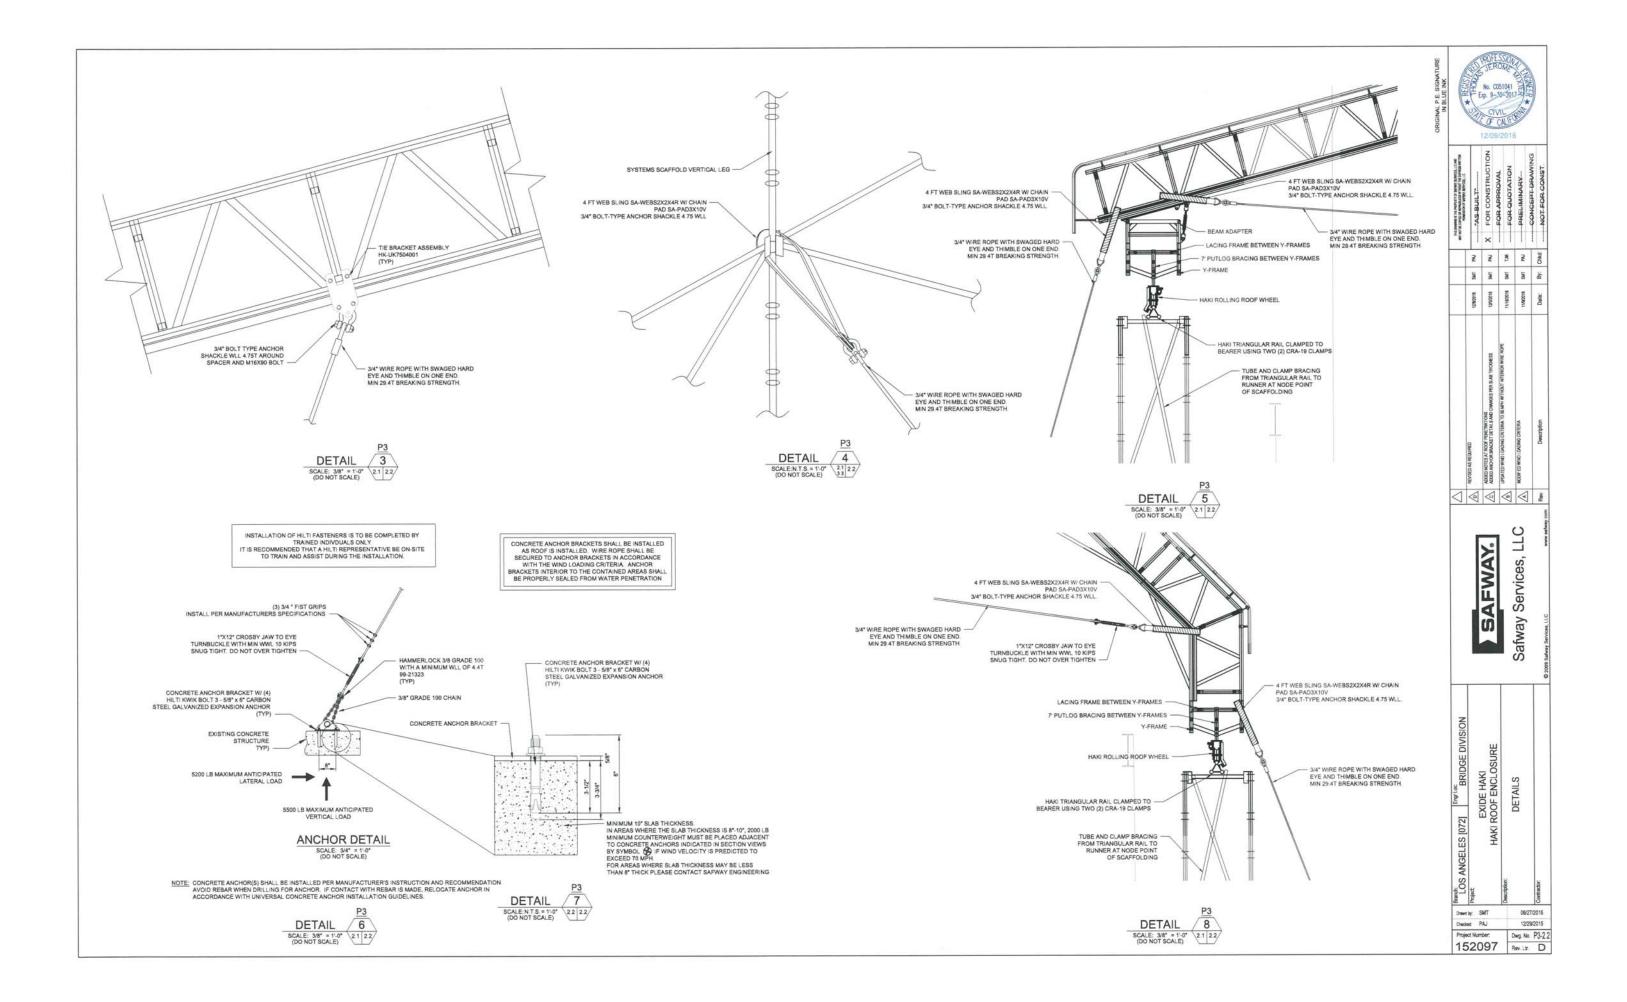

| Date      | By   | Chkd | SIN                    | NOT FOR CONST.                                                                                        |

Safway Services, LLC

HAKI ROOF ENCLOSURE
HAKI ROOF ENCLOSURE
KEY PLAN VIEW
WIND LOADING CRITERIA AND GENERAL NOTES

BRIDGE DIVISION

| E c           | 8 8             |
|---------------|-----------------|
| entry: SMT    | 06/27/2016      |
| icled PAJ     | 12/29/2015      |
| oject Number: | Dwg. No. P3-1.0 |
| 52097         | Rev. Ltr. D     |
|               |                 |











Safway Services, LLC

NORTH AND SOUTH WALL SECTION VIEWS

12/29/2015

Project Number: Dwg. No. P3-3.1 152097 Rev. Ltr. D

SAFWAY.