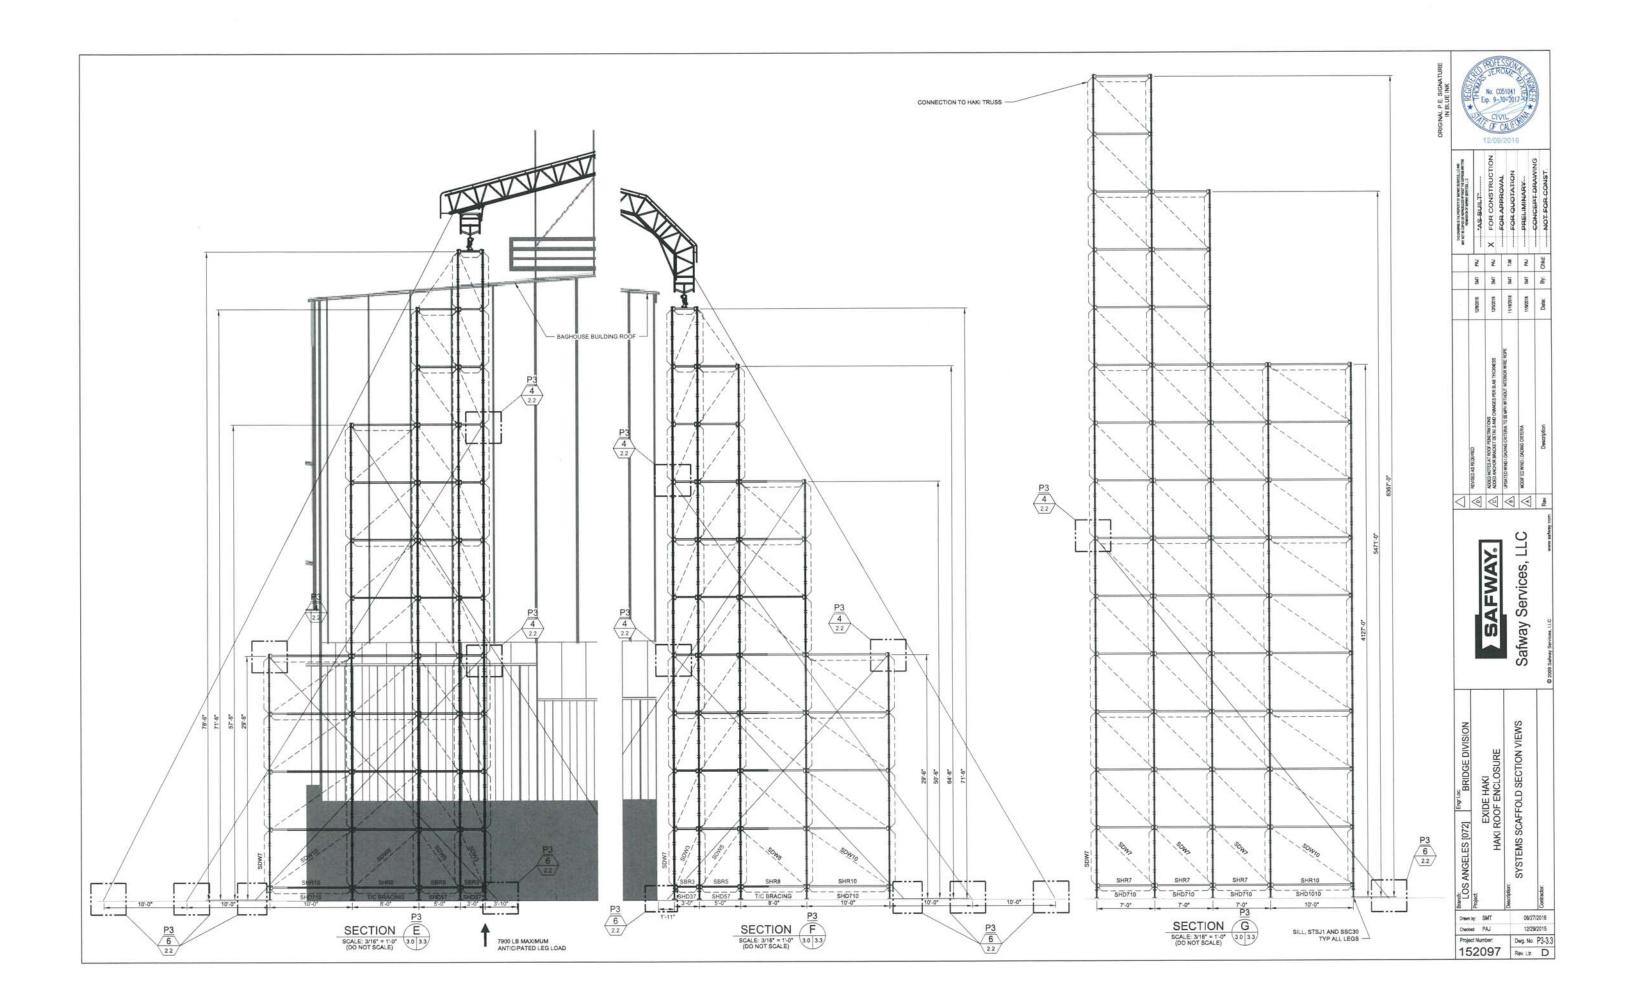

# SYSTEMS SCAFFOLD NOTES

- USER/ERECTOR SHALL READ AND COMPLY WITH THE FOLLOWING: "SAFETY GUIDELINES FOR SAFWAY SYSTEMS SCAFFOLD" ORN 202.
- THIS SCAFFOLD LAYOUT WAS DEVELOPED FROM LIMITED INFORMATION AND MAY VARY DUE TO ACTUAL FIELD CONDITIONS. CONTACT SAFWAY ENGINEERING FOR APPROVAL PRIOR TO MODIFYING.
- CUSTOMER SHALL CHECK AND VERIFY ALL DIMENSIONS AND ELEVATION PRIOR TO ERECTING SCAFFOLD.
- LEG STACK-UPS MAY YARY DEPENDING UPON ACTUAL FIELD CONDITIONS. ALL LEGS MUST BE BRACED EVERY 7" VERTICALLY IN TWO DIRECTIONS UNLESS OTHERWISE SHOWN.
- VERTICAL DIAGONALS, HORIZONTAL DIAGONALS, STAND-OFFS AND TENSION/COMPRESSION TIES SHALL BE INSTALLED AS THE SCAFFOLD IS ERECTED.
- 6. SAFWAY WILL PROVIDE A MUD SILL. BASED ON A MAXIMUM LEG LOAD OF 7500 LBS., THE ENGINEER OF RECORD SHALL DETERMINE IF THE EXISTING GRADE CONDITION PROVIDES ADEQUATE BEARING TO SAFELY SUPPORT SAFWAY EQUIPMENT. CONTACT SAFWAY ENGINEERING IF GRADE CONDITIONS ARE INADEQUATE.
- THE MAXIMUM ALLOWABLE JACK EXTENSION (TOTAL HEIGHT OF JACK ASSEMBLY) IS 12".
- THE ENGINEER OF RECORD SHALL CHECK AND APPROVE THE ABILITY
  THE EXISTING STRUCTURE TO SAFELY SUPPORT LOADS IMPOSED BY
  SCAFFOLD.
- ALL GENERAL HOUSEKEEPING SHALL BE THE RESPONSIBILITY OF THE CUSTOMER. AT NO TIME SHALL DEBRIS BE ALLOWED TO ACCUMULATE ON ANY DECKING OR SCAFFOLD COMPONENTS.