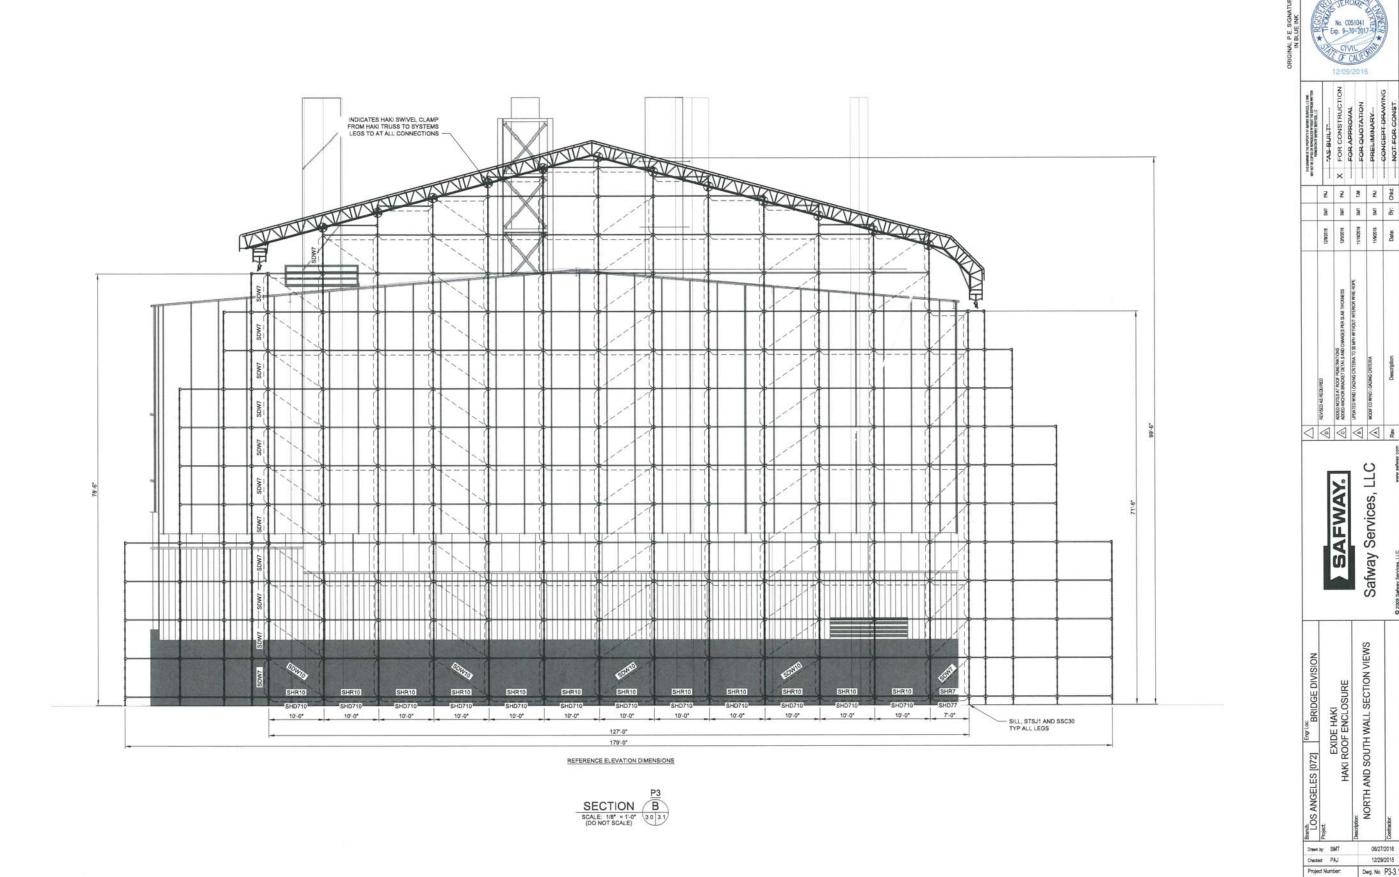

# SYSTEMS SCAFFOLD NOTES

- USER/ERECTOR SHALL READ AND COMPLY WITH THE FOLLOWING: "SAFETY GUIDELINES FOR SAFWAY SYSTEMS SCAFFOLD" ORN 202.
- THIS SCAFFOLD LAYOUT WAS DEVELOPED FROM LIMITED INFORMATION AND MAY VARY DUE TO ACTUAL FIELD CONDITIONS. CONTACT SAFWAY ENGINEERING FOR APPROVAL PRIOR TO MODIFYING.
- CUSTOMER SHALL CHECK AND VERIFY ALL DIMENSIONS AND ELEVATION PRIOR TO ERECTING SCAFFOLD.
- LEG STACK-UPS MAY YARY DEPENDING UPON ACTUAL FIELD CONDITIONS. ALL LEGS MUST BE BRACED EVERY 7" VERTICALLY IN TWO DIRECTIONS UNLESS OTHERWISE SHOWN.
- VERTICAL DIAGONALS, HORIZONTAL DIAGONALS, STAND-OFFS AND TENSION/COMPRESSION TIES SHALL BE INSTALLED AS THE SCAFFOLD IS ERECTED.
- 6. SAFWAY WILL PROVIDE A MUD SILL. BASED ON A MAXIMUM LEG LOAD OF 7500 LBS., THE ENGINEER OF RECORD SHALL DETERMINE IF THE EXISTING GRADE CONDITION PROVIDES ADEQUATE BEARING TO SAFELY SUPPORT SAFWAY EQUIPMENT. CONTACT SAFWAY ENGINEERING IF GRADE CONDITIONS ARE INADEQUATE.
- THE MAXIMUM ALLOWABLE JACK EXTENSION (TOTAL HEIGHT OF JACK ASSEMBLY) IS 12".
- THE ENGINEER OF RECORD SHALL CHECK AND APPROVE THE ABILITY
  THE EXISTING STRUCTURE TO SAFELY SUPPORT LOADS IMPOSED BY
  SCAFFOLD.
- ALL GENERAL HOUSEKEEPING SHALL BE THE RESPONSIBILITY OF THE CUSTOMER. AT NO TIME SHALL DEBRIS BE ALLOWED TO ACCUMULATE ON ANY DECKING OR SCAFFOLD COMPONENTS.