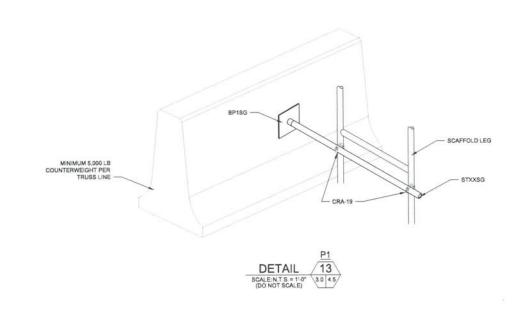

# SYSTEMS SCAFFOLD NOTES

- USER/ERECTOR SHALL READ AND COMPLY WITH THE FOLLOWING: "SAFETY GUIDELINES FOR SAFWAY SYSTEMS SCAFFOLD" ORN 202.
- THIS SCAFFOLD LAYOUT WAS DEVELOPED FROM LIMITED INFORMATION AND MAY VARY DUE TO ACTUAL FIELD CONDITIONS. CONTACT SAFWAY ENGINEERING FOR APPROVAL PRIOR TO MODIFYING.
- CUSTOMER SHALL CHECK AND VERIFY ALL DIMENSIONS AND ELEVATION PRIOR TO ERECTING SCAFFOLD.
- LEG STACK-UPS MAY YARY DEPENDING UPON ACTUAL FIELD CONDITIONS. ALL LEGS MUST BE BRACED EVERY 7" VERTICALLY IN TWO DIRECTIONS UNLESS OTHERWISE SHOWN.
- VERTICAL DIAGONALS, HORIZONTAL DIAGONALS, STAND-OFFS AND TENSION/COMPRESSION TIES SHALL BE INSTALLED AS THE SCAFFOLD IS ERECTED.
- 6. SAFWAY WILL PROVIDE A MUD SILL. BASED ON A MAXIMUM LEG LOAD OF 7500 LBS., THE ENGINEER OF RECORD SHALL DETERMINE IF THE EXISTING GRADE CONDITION PROVIDES ADEQUATE BEARING TO SAFELY SUPPORT SAFWAY EQUIPMENT. CONTACT SAFWAY ENGINEERING IF GRADE CONDITIONS ARE INADEQUATE.
- THE MAXIMUM ALLOWABLE JACK EXTENSION (TOTAL HEIGHT OF JACK ASSEMBLY) IS 12".
- THE ENGINEER OF RECORD SHALL CHECK AND APPROVE THE ABILITY
  THE EXISTING STRUCTURE TO SAFELY SUPPORT LOADS IMPOSED BY
  SCAFFOLD.
- ALL GENERAL HOUSEKEEPING SHALL BE THE RESPONSIBILITY OF THE CUSTOMER. AT NO TIME SHALL DEBRIS BE ALLOWED TO ACCUMULATE ON ANY DECKING OR SCAFFOLD COMPONENTS.