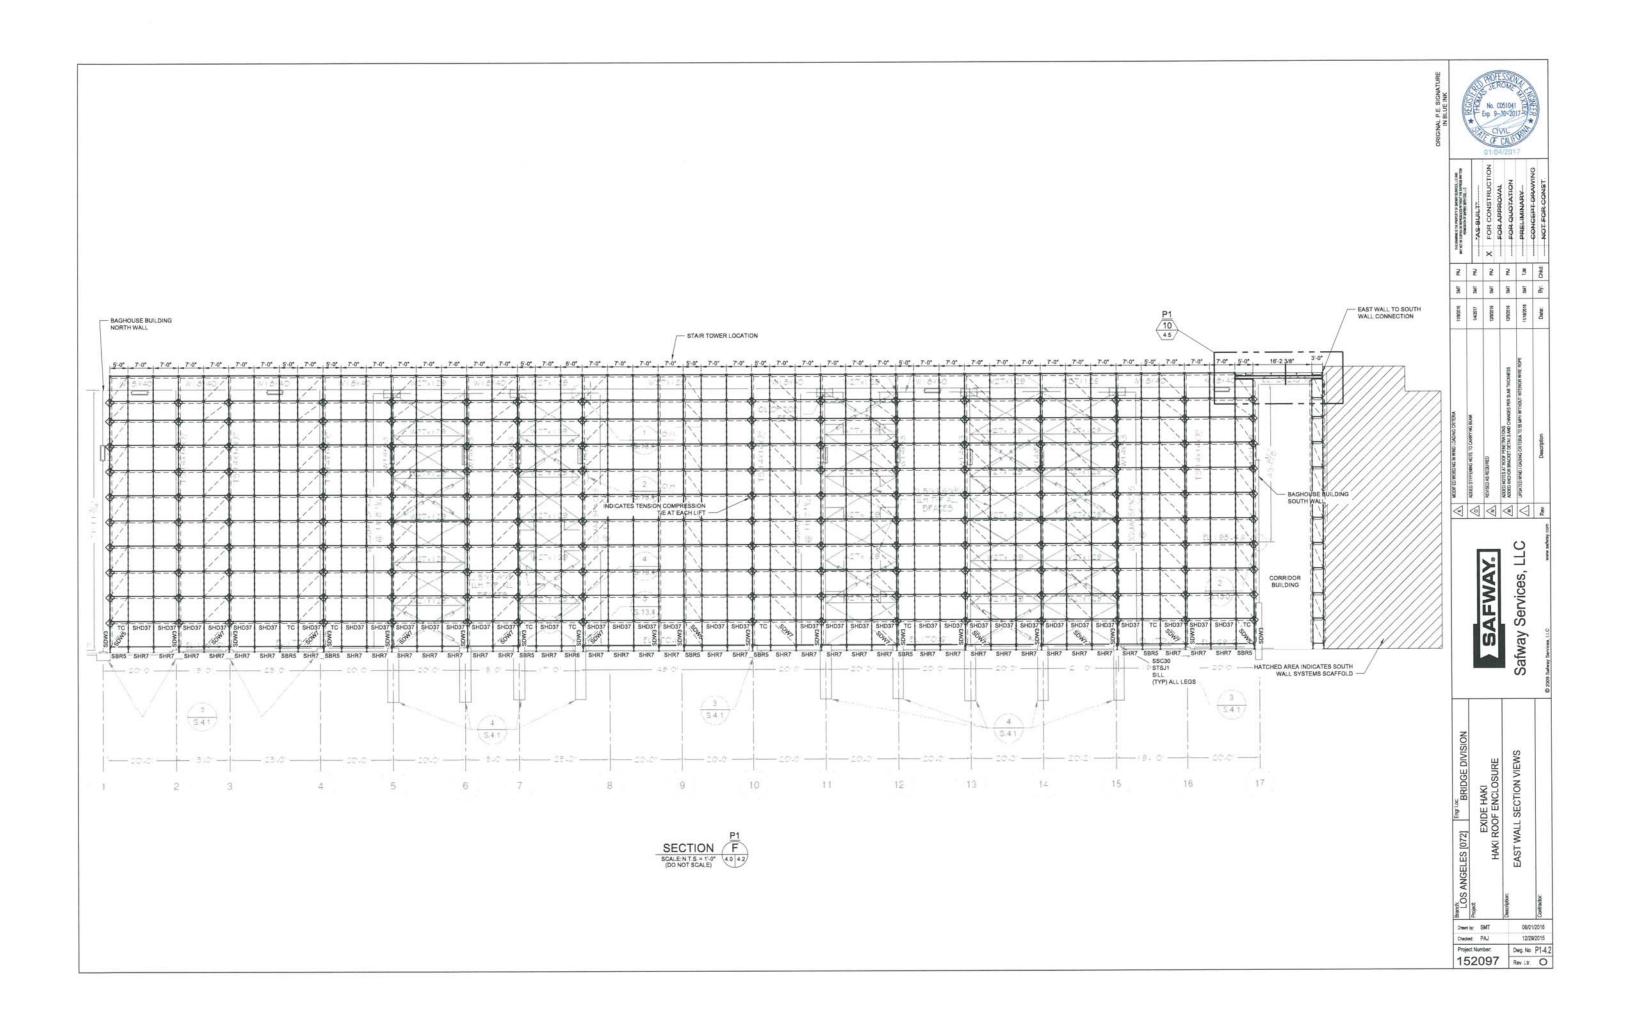

# SYSTEMS SCAFFOLD NOTES

- USER/ERECTOR SHALL READ AND COMPLY WITH THE FOLLOWING: "SAFETY GUIDELINES FOR SAFWAY SYSTEMS SCAFFOLD" ORN 202.
- THIS SCAFFOLD LAYOUT WAS DEVELOPED FROM LIMITED INFORMATION AND MAY VARY DUE TO ACTUAL FIELD CONDITIONS. CONTACT SAFWAY ENGINEERING FOR APPROVAL PRIOR TO MODIFYING.
- CUSTOMER SHALL CHECK AND VERIFY ALL DIMENSIONS AND ELEVATION PRIOR TO ERECTING SCAFFOLD.
- LEG STACK-UPS MAY YARY DEPENDING UPON ACTUAL FIELD CONDITIONS. ALL LEGS MUST BE BRACED EVERY 7" VERTICALLY IN TWO DIRECTIONS UNLESS OTHERWISE SHOWN.
- VERTICAL DIAGONALS, HORIZONTAL DIAGONALS, STAND-OFFS AND TENSION/COMPRESSION TIES SHALL BE INSTALLED AS THE SCAFFOLD IS ERECTED.
- 6. SAFWAY WILL PROVIDE A MUD SILL. BASED ON A MAXIMUM LEG LOAD OF 7500 LBS., THE ENGINEER OF RECORD SHALL DETERMINE IF THE EXISTING GRADE CONDITION PROVIDES ADEQUATE BEARING TO SAFELY SUPPORT SAFWAY EQUIPMENT. CONTACT SAFWAY ENGINEERING IF GRADE CONDITIONS ARE INADEQUATE.
- THE MAXIMUM ALLOWABLE JACK EXTENSION (TOTAL HEIGHT OF JACK ASSEMBLY) IS 12".
- THE ENGINEER OF RECORD SHALL CHECK AND APPROVE THE ABILITY
  THE EXISTING STRUCTURE TO SAFELY SUPPORT LOADS IMPOSED BY
  SCAFFOLD.
- ALL GENERAL HOUSEKEEPING SHALL BE THE RESPONSIBILITY OF THE CUSTOMER. AT NO TIME SHALL DEBRIS BE ALLOWED TO ACCUMULATE ON ANY DECKING OR SCAFFOLD COMPONENTS.