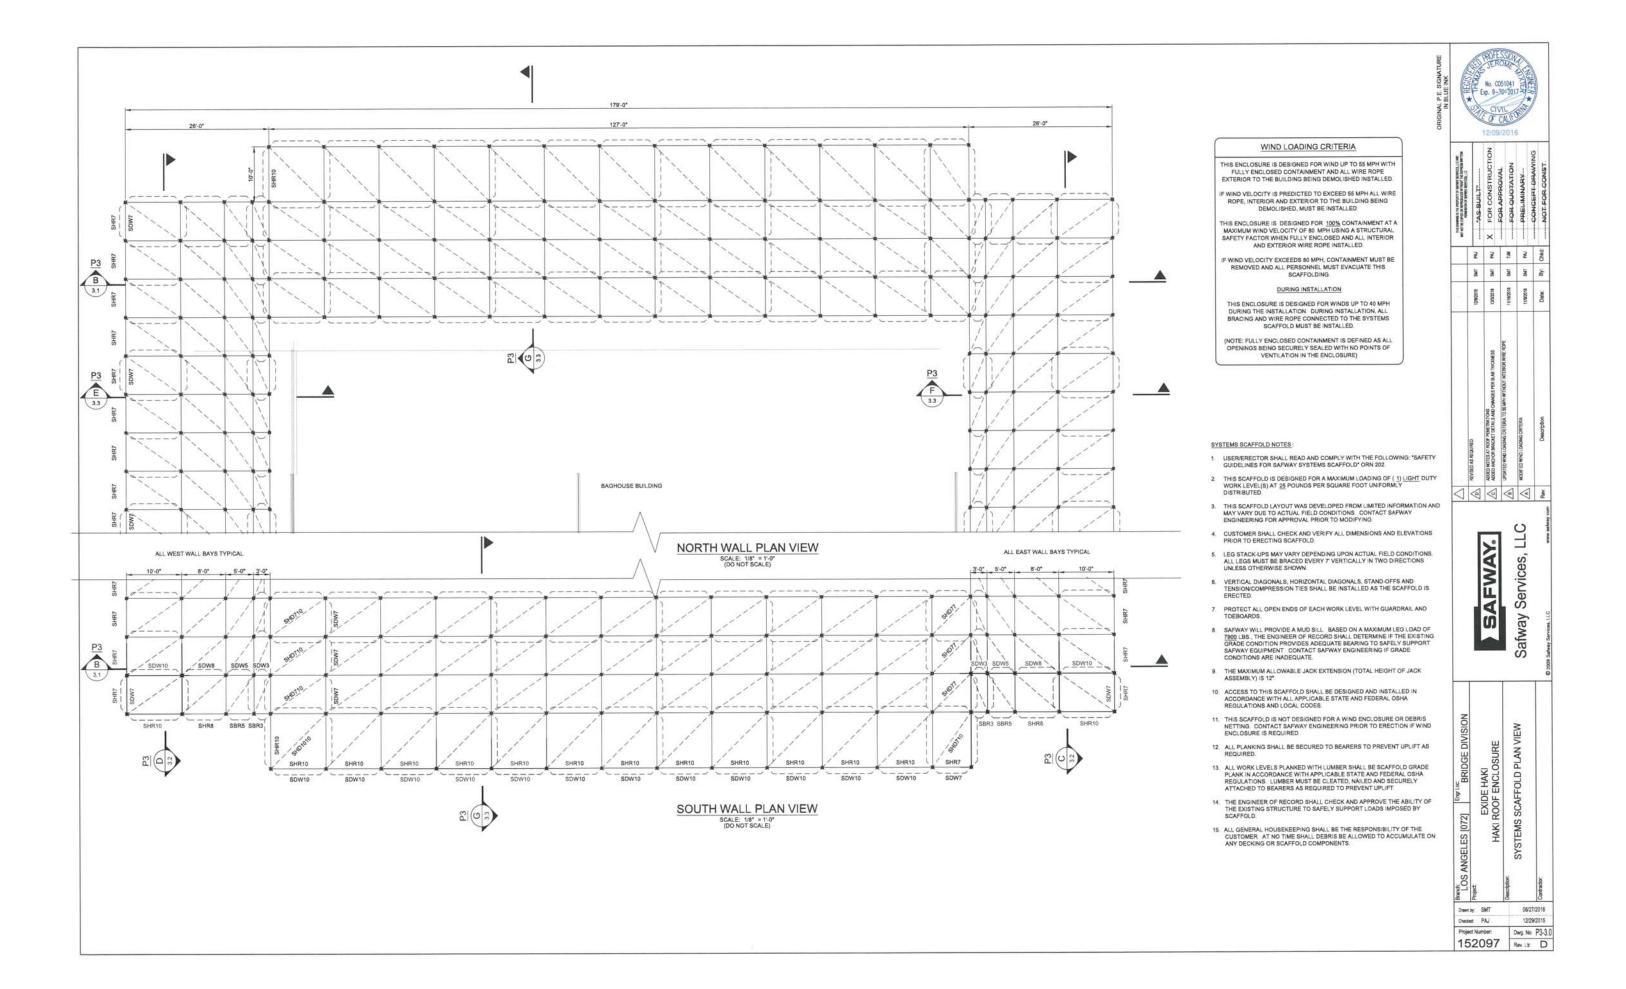

### WIND LOADING CRITERIA

THIS ENCLOSURE IS DESIGNED FOR WIND UP TO 55 MPH WITH FULLY ENCLOSED CONTAINMENT AND ALL WIRE ROPE EXTERIOR TO THE BUILDING BEING DEMOLISHED INSTALLED.

WIND VELOCITY IS PREDICTED TO EXCEED 55 MPH ALL WIRE ROPE. INTERIOR AND EXTERIOR TO THE BUILDING BEING DEMOLISHED, MUST BE INSTALLED.

THIS ENCLOSURE IS DESIGNED FOR 100% CONTAINMENT AT A MAXIMUM WIND VELOCITY OF 80 MPH USING A STRUCTURAL SAFETY FACTOR WHEN FULLY ENCLOSED AND ALL INTERIOR AND EXTERIOR WIRE ROPE INSTALLED.

IF WIND VELOCITY EXCEEDS 80 MPH, CONTAINMENT MUST BE REMOVED AND ALL PERSONNEL MUST EVACUATE THIS SCAFFOLDING.

#### DURING INSTALLATION

THIS ENCLOSURE IS DESIGNED FOR WINDS UP TO 40 MPH DURING THE INSTALLATION, DURING INSTALLATION, ALL BRACING AND WIRE ROPE CONNECTED TO THE SYSTEMS SCAFFOLD MUST BE INSTALLED.

(NOTE: FULLY ENCLOSED CONTAINMENT IS DEFINED AS ALL OPENINGS BEING SECURELY SEALED WITH NO POINTS OF VENTILATION IN THE ENCLOSURE)

# SYSTEMS SCAFFOLD NOTES

- USER/ERECTOR SHALL READ AND COMPLY WITH THE FOLLOWING: "SAFETY GUIDELINES FOR SAFWAY SYSTEMS SCAFFOLD" ORN 202.
- THIS SCAFFOLD LAYOUT WAS DEVELOPED FROM LIMITED INFORMATION AND MAY VARY DUE TO ACTUAL FIELD CONDITIONS. CONTACT SAFWAY ENGINEERING FOR APPROVAL PRIOR TO MODIFYING.
- CUSTOMER SHALL CHECK AND VERIFY ALL DIMENSIONS AND ELEVATION PRIOR TO ERECTING SCAFFOLD.
- LEG STACK-UPS MAY YARY DEPENDING UPON ACTUAL FIELD CONDITIONS. ALL LEGS MUST BE BRACED EVERY 7" VERTICALLY IN TWO DIRECTIONS UNLESS OTHERWISE SHOWN.
- VERTICAL DIAGONALS, HORIZONTAL DIAGONALS, STAND-OFFS AND TENSION/COMPRESSION TIES SHALL BE INSTALLED AS THE SCAFFOLD IS ERECTED.
- 6. SAFWAY WILL PROVIDE A MUD SILL. BASED ON A MAXIMUM LEG LOAD OF 7500 LBS., THE ENGINEER OF RECORD SHALL DETERMINE IF THE EXISTING GRADE CONDITION PROVIDES ADEQUATE BEARING TO SAFELY SUPPORT SAFWAY EQUIPMENT. CONTACT SAFWAY ENGINEERING IF GRADE CONDITIONS ARE INADEQUATE.
- THE MAXIMUM ALLOWABLE JACK EXTENSION (TOTAL HEIGHT OF JACK ASSEMBLY) IS 12".
- THE ENGINEER OF RECORD SHALL CHECK AND APPROVE THE ABILITY
  THE EXISTING STRUCTURE TO SAFELY SUPPORT LOADS IMPOSED BY
  SCAFFOLD.
- ALL GENERAL HOUSEKEEPING SHALL BE THE RESPONSIBILITY OF THE CUSTOMER. AT NO TIME SHALL DEBRIS BE ALLOWED TO ACCUMULATE ON ANY DECKING OR SCAFFOLD COMPONENTS.