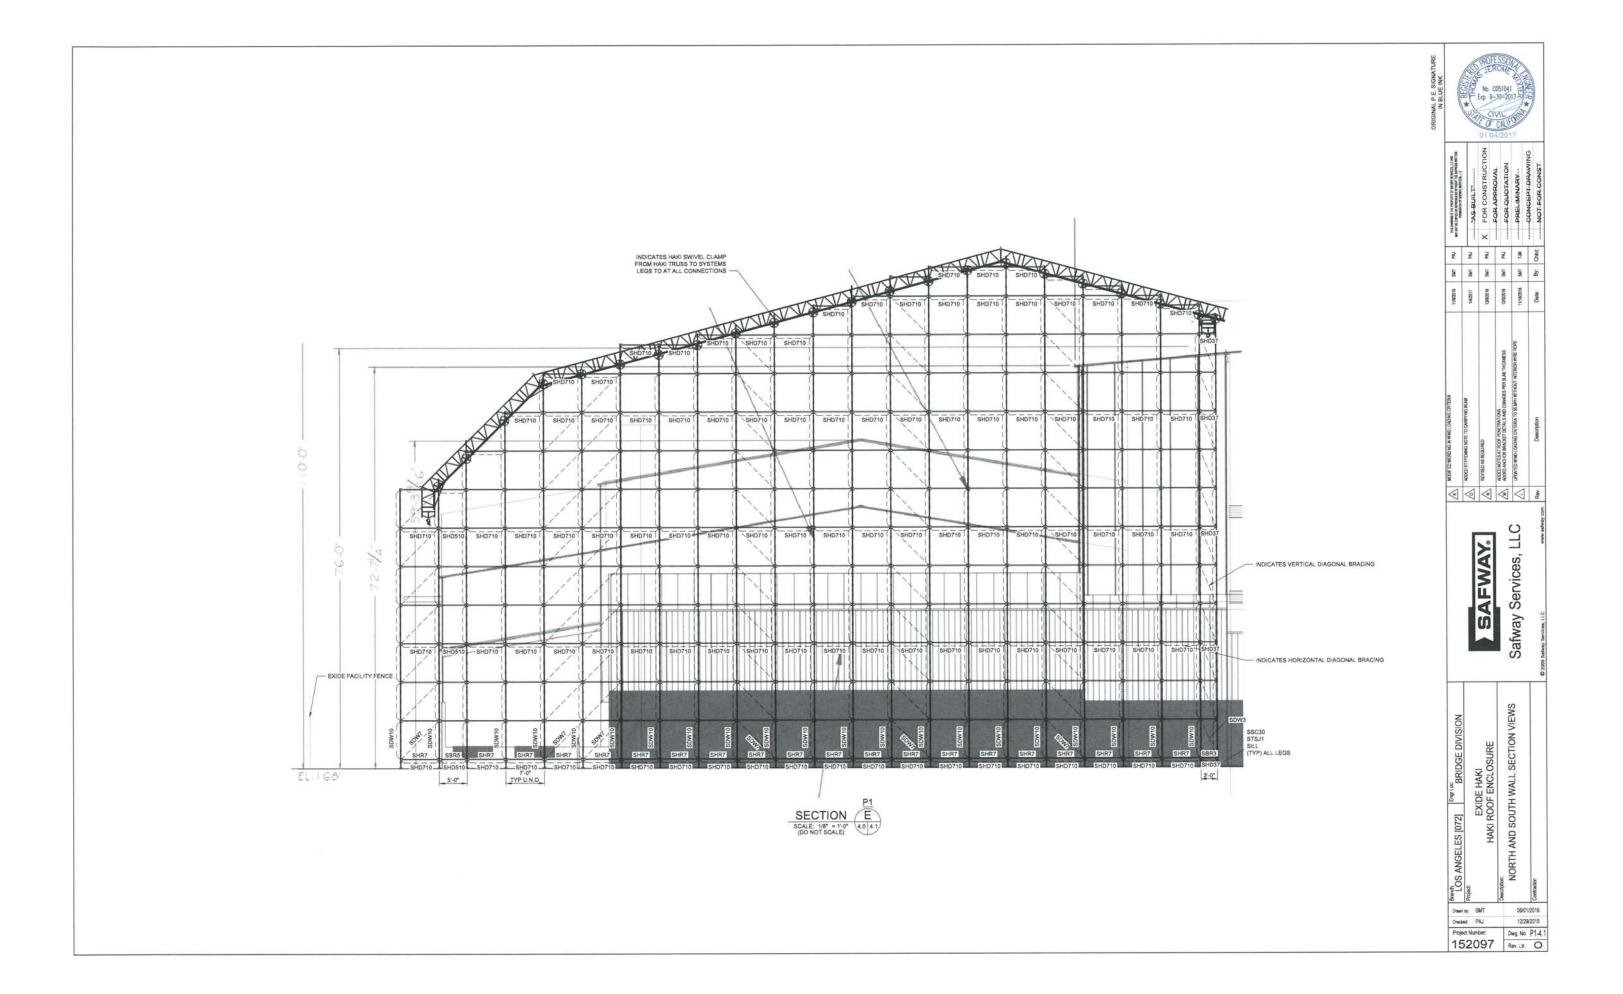

#### HAKI SYSTEM SHELTER NOTES:

- USER/ERECTOR SHALL READ AND COMPLY WITH THE FOLLOWING: "USER'S GUIDE FOR HAKITEC 750 SYSTEM SHELTER".
- THIS SHELTER LAYOUT WAS DEVELOPED FROM LIMITED INFORMATION AND MAY VARY DUE TO ACTUAL FIELD CONDITIONS. CONTACT SAFWAY ENGINEERING FOR APPROVAL PRIOR TO MODIFYING.
- CUSTOMER SHALL CHECK AND VERIFY ALL DIMENSIONS AND ELEVATIONS PRIOR TO ERECTING SHELTER.
- VERTICAL DIAGONALS, HORIZONTAL DIAGONALS, STAND-OFFS AND TENSION/COMPRESSION TIES SHALL BE INSTALLED AS THE SUPPORT SCAFFOLD IS ERECTED.
- SAFWAY WILL PROVIDE A MUD SILL. BASED ON A MAXIMUM LEG LOAD OF 7500 LBS. THE ENGINEER OF RECORD SHALL DETERMINE IF THE EXISTING GRADE CONDITION PROVIDES ADEQUATE BEARING TO SAFELY SUPPORT SAFWAY EQUIPMENT. CONTACT SAFWAY ENGINEERING IF GRADE CONDITIONS ARE INADEQUATE.
- THE MAXIMUM ALLOWABLE JACK EXTENSION (TOTAL HEIGHT OF JACK ASSEMBLY) IS 12°.
- ACCESS TO THIS SHELTER SHALL BE DESIGNED AND INSTALLED IN ACCORDANCE WITH ALL APPLICABLE STATE AND FEDERAL OSHA REGULATIONS AND LOCAL CODES
- 8: THIS SHELTER IS DESIGNED AS A FULLY ENCLOSED STRUCTURE PER ASCE 7-10 & ASCE 37-02 GIVEN THE FOLLOWING:

V=80 mph REDUCED 0% PER ASCE 37-02 TO 80 mph EXPOSURE C BUILDING OCCUPANCY CATEGORY I

- THE ENGINEER OF RECORD SHALL CHECK AND APPROVE THE ABILITY OF THE EXISTING STRUCTURE TO SAFELY SUPPORT LOADS IMPOSED BY SHELTER.
- ALL GENERAL HOUSEKEEPING SHALL BE THE RESPONSIBILITY OF THE CUSTOMER. AT NO TIME SHALL DEBRIS BE ALLOWED TO ACCUMULATE ON ANY DECKING OR SCAFFOLD COMPONENTS.
- 11. THIS SHELTER HAS NOT BEEN DESIGNED FOR SNOW LOADING SAEWAY RECOMMENDS THAT MEASURES BE TAKEN BY THE CUSTOMER TO CREATE A WEATHER PLAN TO ADDRESS POTENTIAL SNOW LOADING SHOULD INCLIMATE WEATHER BE PREDICTED WHILE THE ENCLOSURE IS INSTALLED.

# SYSTEMS SCAFFOLD NOTES

- USER/ERECTOR SHALL READ AND COMPLY WITH THE FOLLOWING: "SAFETY GUIDELINES FOR SAFWAY SYSTEMS SCAFFOLD" ORN 202.
- THIS SCAFFOLD LAYOUT WAS DEVELOPED FROM LIMITED INFORMATION AND MAY VARY DUE TO ACTUAL FIELD CONDITIONS. CONTACT SAFWAY ENGINEERING FOR APPROVAL PRIOR TO MODIFYING.
- CUSTOMER SHALL CHECK AND VERIFY ALL DIMENSIONS AND ELEVATION PRIOR TO ERECTING SCAFFOLD.
- LEG STACK-UPS MAY YARY DEPENDING UPON ACTUAL FIELD CONDITIONS. ALL LEGS MUST BE BRACED EVERY 7" VERTICALLY IN TWO DIRECTIONS UNLESS OTHERWISE SHOWN.
- VERTICAL DIAGONALS, HORIZONTAL DIAGONALS, STAND-OFFS AND TENSION/COMPRESSION TIES SHALL BE INSTALLED AS THE SCAFFOLD IS ERECTED.
- 6. SAFWAY WILL PROVIDE A MUD SILL. BASED ON A MAXIMUM LEG LOAD OF 7500 LBS., THE ENGINEER OF RECORD SHALL DETERMINE IF THE EXISTING GRADE CONDITION PROVIDES ADEQUATE BEARING TO SAFELY SUPPORT SAFWAY EQUIPMENT. CONTACT SAFWAY ENGINEERING IF GRADE CONDITIONS ARE INADEQUATE.
- THE MAXIMUM ALLOWABLE JACK EXTENSION (TOTAL HEIGHT OF JACK ASSEMBLY) IS 12".
- THE ENGINEER OF RECORD SHALL CHECK AND APPROVE THE ABILITY
  THE EXISTING STRUCTURE TO SAFELY SUPPORT LOADS IMPOSED BY
  SCAFFOLD.
- ALL GENERAL HOUSEKEEPING SHALL BE THE RESPONSIBILITY OF THE CUSTOMER. AT NO TIME SHALL DEBRIS BE ALLOWED TO ACCUMULATE ON ANY DECKING OR SCAFFOLD COMPONENTS.