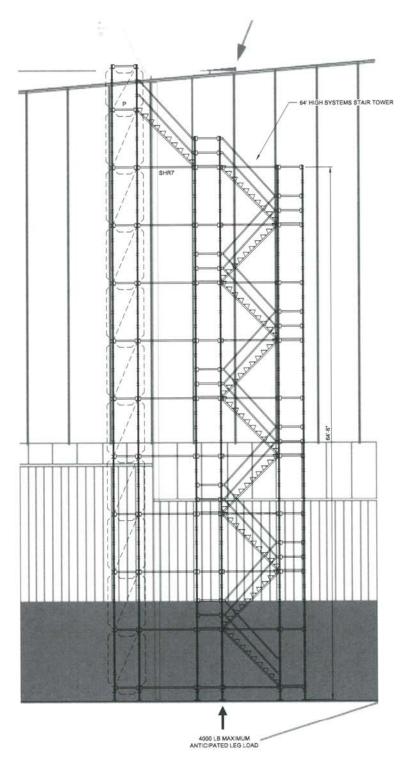

# SYSTEMS STAIR TOWER NOTES:

- USER/ERECTOR SHALL READ AND COMPLY WITH THE FOLLOWING: "SAFETY GUIDELINES FOR SAFWAY SYSTEMS SCAFFOLD" ORN 202.
- NO MORE THAN 35 WORKERS ALLOWED ON THIS STAIR TOWER AT ANY ONE TIME TO BE EVENLY DISTRIBUTED THROUGHOUT THE HEIGHT OF THE TOWER WITH NOT MORE THAN TWO MEN ON EACH FLIGHT AT ONE TIME.
- SIGNS MUST BE POSTED AT ENTRANCE AND EXIT OF TOWER ADVISING USER OF THE MAXIMUM NUMBER OF WORKERS ALLOWED ON THE TOWER.
- 4 STAIR TOWER SHALL BE LATERALLY RESTRAINED AT HEIGHT INTERVALS NOT EXCEEDING 21:0° VERTICALLY, RESTRAINTS SHALL OCCUR WHERE HORIZONTAL MEMBERS MEET THE VERTICAL LEG AND NOT BETWEEN. RESTRAINTS SHALL BE IN ACCORDANCE WITH APPLICABLE CODES AND INSTALLED AS SCAFFOLD IS ERECTED.
- VERTICAL DIAGONALS, HORIZONTAL DIAGONALS, STAND-OFFS AND TENSION/COMPRESSION TIES SHALL BE INSTALLED AS THE SCAFFOLD IS ERECTED.
- 6. ALL OPEN ENDS OF STAIR LANDINGS MUST BE PROTECTED WITH GUARDRAIL.
- SAFWAY WILL PROVIDE A MUD SILL. BASED ON A MAXIMUM LEG LOAD OF 4000 LBS., THE ENGINEER OF RECORD SHALL DETERMINE IF THE EXISTING GRADE CONDITION PROVIDES ADEQUATE BEARING TO SAFELY SUPPORT SAFWAY EQUIPMENT. CONTACT SAFWAY ENGINEERING IF GRADE CONDITIONS ARE INADEQUATE.
- ACCESS TO AND FROM THIS STAIR TOWER SHALL MEET AND COMPLY WITH ALL APPLICABLE STATE AND FEDERAL OSHA REGULATIONS AND LOCAL CODES.
- CUSTOMER SHALL CHECK AND VERIFY ALL DIMENSIONS AND ELEVATIONS PRIOR TO ERECTING SCAFFOLD.
- THE ENGINEER OF RECORD SHALL CHECK AND APPROVE THE ABILITY OF THE EXISTING STRUCTURE TO SAFELY SUPPORT LOADS IMPOSED BY STAIR TOWER.
- STAIR TOWER IS NOT DESIGNED FOR WIND ENCLOSURE CONTACT SAFWAY ENGINEERING PRIOR TO ERECTION IF WIND ENCLOSURE IS REQUIRED.
- THIS STAIR UNIT IS INTENDED TO PROVIDE TEMPORARY ACCESS TO THE SCAFFOLD AS REQUIRED IN OSHA REGULATION 29 CFR 1926.451(E)(4).