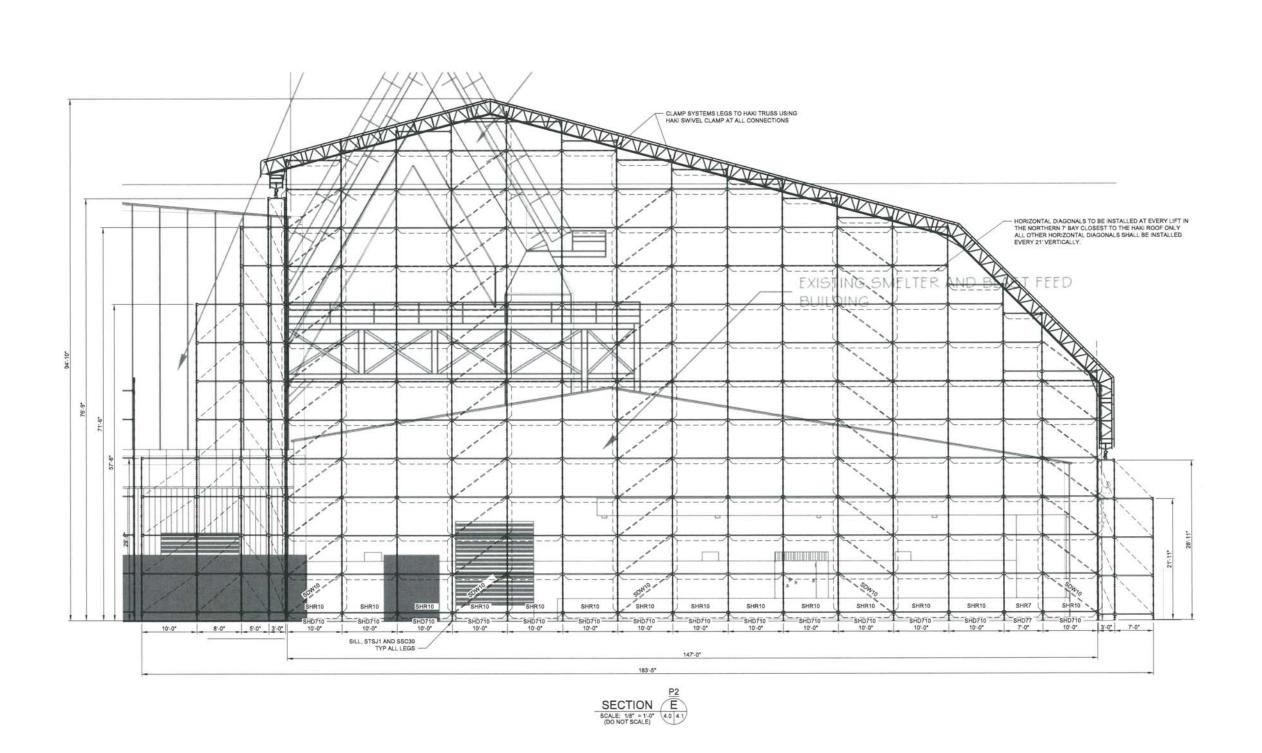

#### HAKI SYSTEM SHELTER NOTES:

- USER/ERECTOR SHALL READ AND COMPLY WITH THE FOLLOWING: "USER'S GUIDE FOR HAKITEC 750 SYSTEM SHELTER".
- THIS SHELTER LAYOUT WAS DEVELOPED FROM LIMITED INFORMATION AND MAY VARY DUE TO ACTUAL FIELD CONDITIONS. CONTACT SAFWAY ENGINEERING FOR APPROVAL PRIOR TO MODIFYING.
- CUSTOMER SHALL CHECK AND VERIFY ALL DIMENSIONS AND ELEVATIONS PRIOR TO ERECTING SHELTER.
- VERTICAL DIAGONALS, HORIZONTAL DIAGONALS, STAND-OFFS AND TENSION/COMPRESSION TIES SHALL BE INSTALLED AS THE SUPPORT SCAFFOLD IS ERECTED.
- SAFWAY WILL PROVIDE A MUD SILL. BASED ON A MAXIMUM LEG LOAD OF 7500 LBS. THE ENGINEER OF RECORD SHALL DETERMINE IF THE EXISTING GRADE CONDITION PROVIDES ADEQUATE BEARING TO SAFELY SUPPORT SAFWAY EQUIPMENT. CONTACT SAFWAY ENGINEERING IF GRADE CONDITIONS ARE INADEQUATE.
- THE MAXIMUM ALLOWABLE JACK EXTENSION (TOTAL HEIGHT OF JACK ASSEMBLY) IS 12°.
- ACCESS TO THIS SHELTER SHALL BE DESIGNED AND INSTALLED IN ACCORDANCE WITH ALL APPLICABLE STATE AND FEDERAL OSHA REGULATIONS AND LOCAL CODES
- 8: THIS SHELTER IS DESIGNED AS A FULLY ENCLOSED STRUCTURE PER ASCE 7-10 & ASCE 37-02 GIVEN THE FOLLOWING:

# SYSTEMS SCAFFOLD NOTES

- USER/ERECTOR SHALL READ AND COMPLY WITH THE FOLLOWING: "SAFETY GUIDELINES FOR SAFWAY SYSTEMS SCAFFOLD" ORN 202.
- THIS SCAFFOLD LAYOUT WAS DEVELOPED FROM LIMITED INFORMATION AND MAY VARY DUE TO ACTUAL FIELD CONDITIONS. CONTACT SAFWAY ENGINEERING FOR APPROVAL PRIOR TO MODIFYING.
- CUSTOMER SHALL CHECK AND VERIFY ALL DIMENSIONS AND ELEVATION PRIOR TO ERECTING SCAFFOLD.
- LEG STACK-UPS MAY YARY DEPENDING UPON ACTUAL FIELD CONDITIONS. ALL LEGS MUST BE BRACED EVERY 7" VERTICALLY IN TWO DIRECTIONS UNLESS OTHERWISE SHOWN.
- VERTICAL DIAGONALS, HORIZONTAL DIAGONALS, STAND-OFFS AND TENSION/COMPRESSION TIES SHALL BE INSTALLED AS THE SCAFFOLD IS ERECTED.
- 6. SAFWAY WILL PROVIDE A MUD SILL. BASED ON A MAXIMUM LEG LOAD OF 7500 LBS., THE ENGINEER OF RECORD SHALL DETERMINE IF THE EXISTING GRADE CONDITION PROVIDES ADEQUATE BEARING TO SAFELY SUPPORT SAFWAY EQUIPMENT. CONTACT SAFWAY ENGINEERING IF GRADE CONDITIONS ARE INADEQUATE.
- THE MAXIMUM ALLOWABLE JACK EXTENSION (TOTAL HEIGHT OF JACK ASSEMBLY) IS 12".
- THE ENGINEER OF RECORD SHALL CHECK AND APPROVE THE ABILITY
  THE EXISTING STRUCTURE TO SAFELY SUPPORT LOADS IMPOSED BY
  SCAFFOLD.
- ALL GENERAL HOUSEKEEPING SHALL BE THE RESPONSIBILITY OF THE CUSTOMER. AT NO TIME SHALL DEBRIS BE ALLOWED TO ACCUMULATE ON ANY DECKING OR SCAFFOLD COMPONENTS.