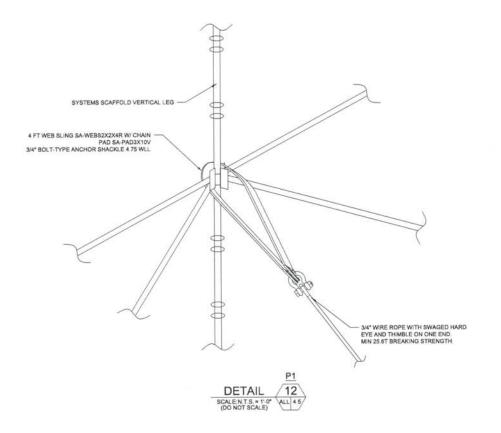

### WIND LOADING CRITERIA

THIS ENCLOSURE IS DESIGNED FOR WIND UP TO 55 MPH WITH FULLY ENCLOSED CONTAINMENT AND ALL WIRE ROPE EXTERIOR TO THE BUILDING BEING DEMOLISHED INSTALLED.

WIND VELOCITY IS PREDICTED TO EXCEED 55 MPH ALL WIRE ROPE. INTERIOR AND EXTERIOR TO THE BUILDING BEING DEMOLISHED, MUST BE INSTALLED.

THIS ENCLOSURE IS DESIGNED FOR 100% CONTAINMENT AT A MAXIMUM WIND VELOCITY OF 80 MPH USING A STRUCTURAL SAFETY FACTOR WHEN FULLY ENCLOSED AND ALL INTERIOR AND EXTERIOR WIRE ROPE INSTALLED.

IF WIND VELOCITY EXCEEDS 80 MPH, CONTAINMENT MUST BE REMOVED AND ALL PERSONNEL MUST EVACUATE THIS SCAFFOLDING.

#### DURING INSTALLATION

THIS ENCLOSURE IS DESIGNED FOR WINDS UP TO 40 MPH DURING THE INSTALLATION, DURING INSTALLATION, ALL BRACING AND WIRE ROPE CONNECTED TO THE SYSTEMS SCAFFOLD MUST BE INSTALLED.

(NOTE: FULLY ENCLOSED CONTAINMENT IS DEFINED AS ALL OPENINGS BEING SECURELY SEALED WITH NO POINTS OF VENTILATION IN THE ENCLOSURE)