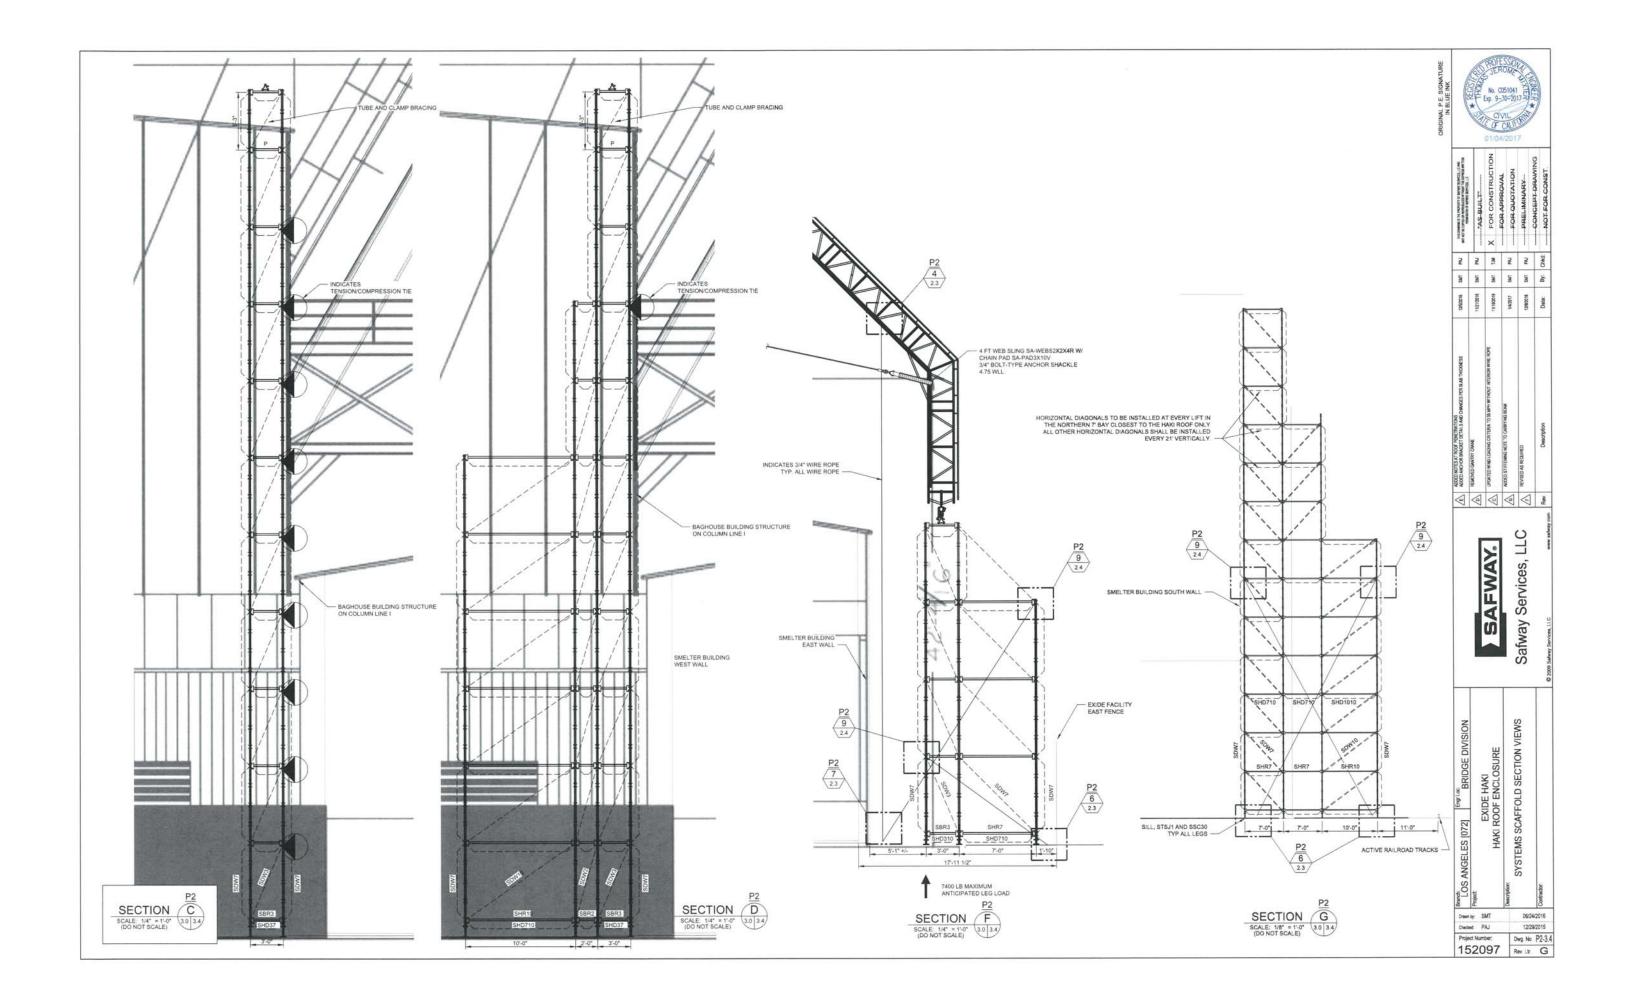

# SYSTEMS SCAFFOLD NOTES

- USER/ERECTOR SHALL READ AND COMPLY WITH THE FOLLOWING: "SAFETY GUIDELINES FOR SAFWAY SYSTEMS SCAFFOLD" ORN 202.
- THIS SCAFFOLD LAYOUT WAS DEVELOPED FROM LIMITED INFORMATION AND MAY VARY DUE TO ACTUAL FIELD CONDITIONS. CONTACT SAFWAY ENGINEERING FOR APPROVAL PRIOR TO MODIFYING.
- CUSTOMER SHALL CHECK AND VERIFY ALL DIMENSIONS AND ELEVATION PRIOR TO ERECTING SCAFFOLD.
- LEG STACK-UPS MAY YARY DEPENDING UPON ACTUAL FIELD CONDITIONS. ALL LEGS MUST BE BRACED EVERY 7" VERTICALLY IN TWO DIRECTIONS UNLESS OTHERWISE SHOWN.
- VERTICAL DIAGONALS, HORIZONTAL DIAGONALS, STAND-OFFS AND TENSION/COMPRESSION TIES SHALL BE INSTALLED AS THE SCAFFOLD IS ERECTED.
- 6. SAFWAY WILL PROVIDE A MUD SILL. BASED ON A MAXIMUM LEG LOAD OF 7500 LBS., THE ENGINEER OF RECORD SHALL DETERMINE IF THE EXISTING GRADE CONDITION PROVIDES ADEQUATE BEARING TO SAFELY SUPPORT SAFWAY EQUIPMENT. CONTACT SAFWAY ENGINEERING IF GRADE CONDITIONS ARE INADEQUATE.
- THE MAXIMUM ALLOWABLE JACK EXTENSION (TOTAL HEIGHT OF JACK ASSEMBLY) IS 12".
- THE ENGINEER OF RECORD SHALL CHECK AND APPROVE THE ABILITY
  THE EXISTING STRUCTURE TO SAFELY SUPPORT LOADS IMPOSED BY
  SCAFFOLD.
- ALL GENERAL HOUSEKEEPING SHALL BE THE RESPONSIBILITY OF THE CUSTOMER. AT NO TIME SHALL DEBRIS BE ALLOWED TO ACCUMULATE ON ANY DECKING OR SCAFFOLD COMPONENTS.