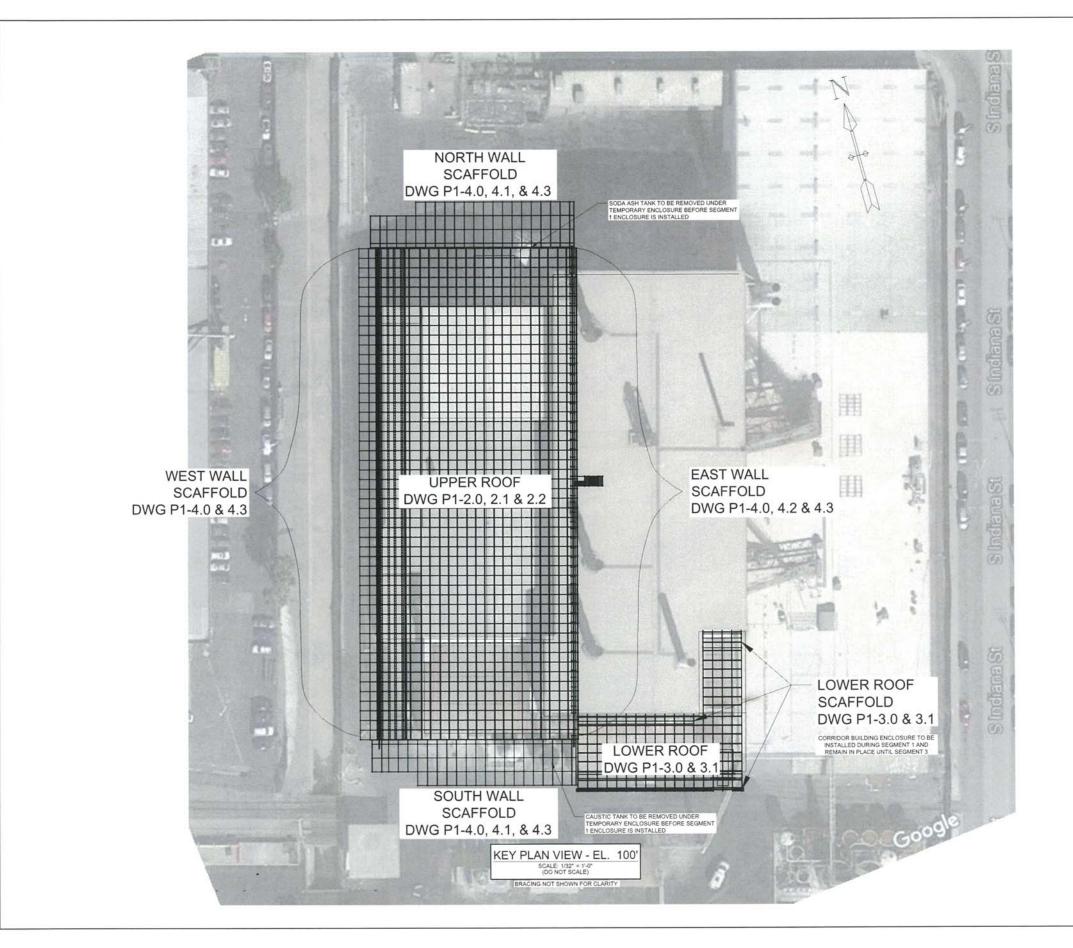

Safway Services, LLC

EXIDE HAKI
HAKI ROOF ENCLOSURE

KEY PLAN VIEW
IIND LOADING CRITERIA AND GENERAL NOTES

EXT.

| Project |         | Description VIII |   |
|---------|---------|------------------|---|
| 29      | SMT     | 06/01/2016       |   |
| 100     | PAJ     | 12/29/2015       |   |
| et N    | lumber. | Dwg. No. P1-1.0  |   |
| 52      | 2097    | Rev. Ltr. O      |   |
|         |         | _                | ۰ |