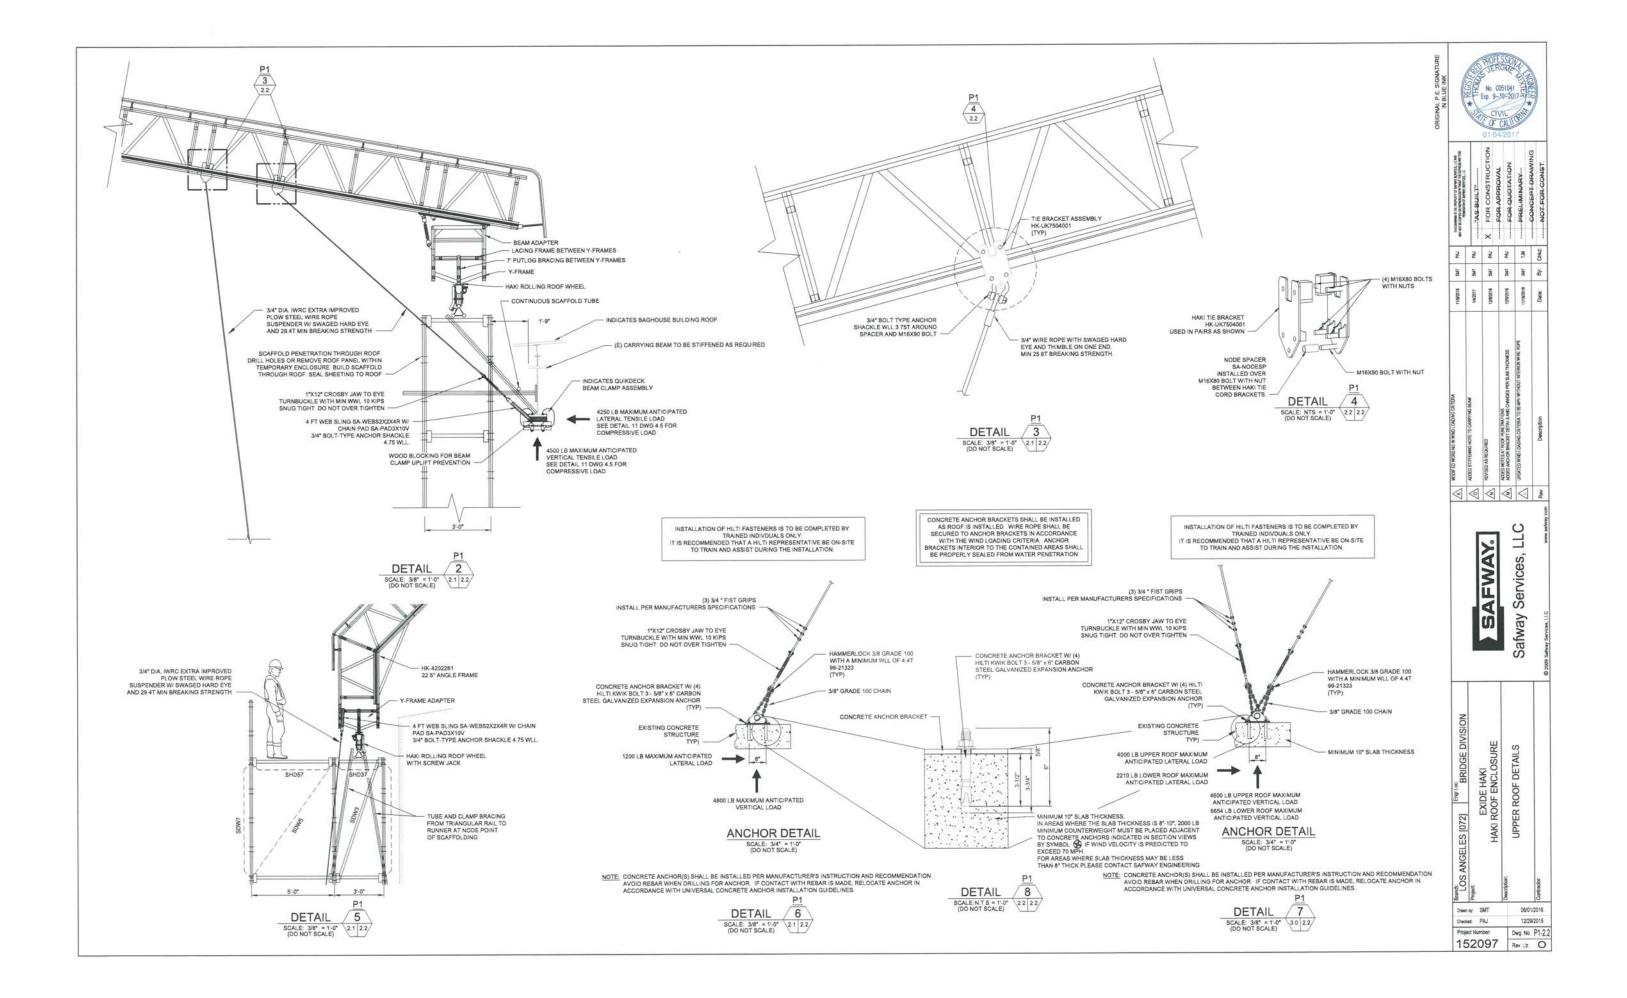

|

Safway Services, LLC

EXIDE HAKI
HAKI ROOF ENCLOSURE

KEY PLAN VIEW
IIND LOADING CRITERIA AND GENERAL NOTES

EXT.

| Project |         | Description VIII |   |
|---------|---------|------------------|---|
| 29      | SMT     | 06/01/2016       |   |
| 100     | PAJ     | 12/29/2015       |   |
| et N    | lumber. | Dwg. No. P1-1.0  |   |
| 52      | 2097    | Rev. Ltr. O      |   |
|         |         | _                | ۰ |











| Safway Services, LLC  Occossioners Server LLC  New subsequence  Safway Services and the country server and the country server the country server and the country | NOISIVIG |                      | $\triangleleft$ | MOOF ED WORD NG IN WIND LOADING CRETERIA | 11/9/2016 | TAS  | ž     | THE EXPONENCE OF PROPRIET OF SAME INCREME, JUST AND WASHINGTON TO BE SERVICED AND THE PROPRIET OF SAME INCREMENTATION OF THE PROPRIET OF THE P |
|-------------------------------------------------------------------------------------------------------------------------------------------------------------------------------------------------------------------------------------------------------------------------------------------------------------------------------------------------------------------------