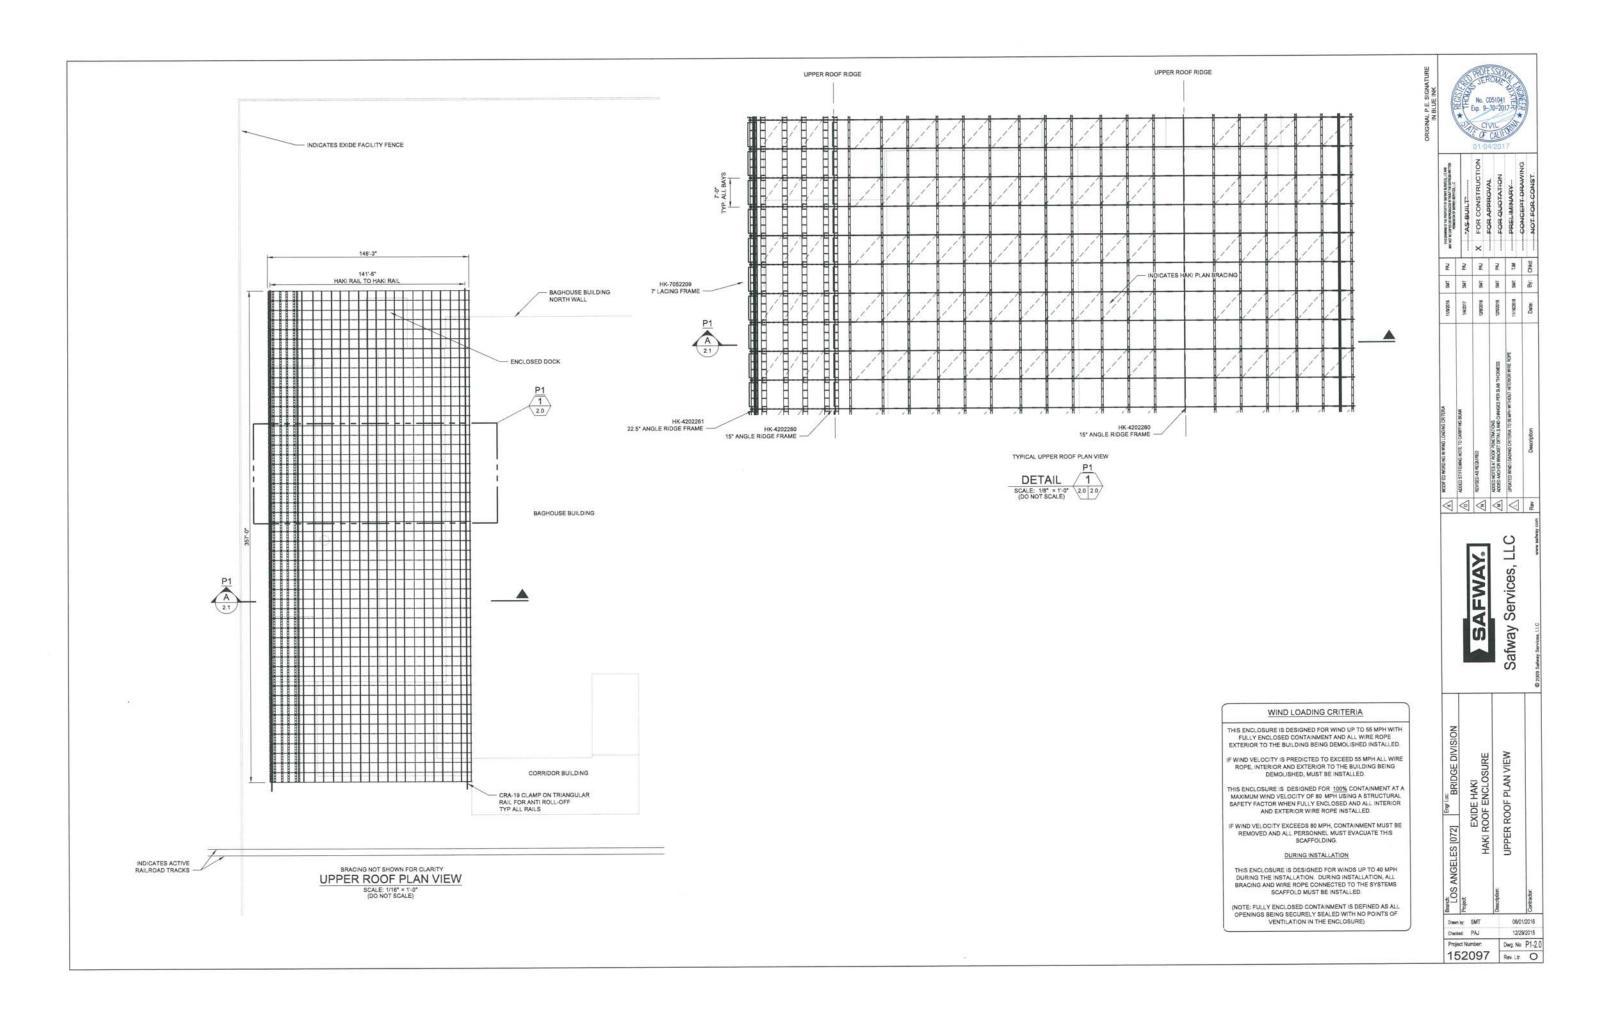

### WIND LOADING CRITERIA

THIS ENCLOSURE IS DESIGNED FOR WIND UP TO 55 MPH WITH FULLY ENCLOSED CONTAINMENT AND ALL WIRE ROPE EXTERIOR TO THE BUILDING BEING DEMOLISHED INSTALLED.

WIND VELOCITY IS PREDICTED TO EXCEED 55 MPH ALL WIRE ROPE. INTERIOR AND EXTERIOR TO THE BUILDING BEING DEMOLISHED, MUST BE INSTALLED.

THIS ENCLOSURE IS DESIGNED FOR 100% CONTAINMENT AT A MAXIMUM WIND VELOCITY OF 80 MPH USING A STRUCTURAL SAFETY FACTOR WHEN FULLY ENCLOSED AND ALL INTERIOR AND EXTERIOR WIRE ROPE INSTALLED.

IF WIND VELOCITY EXCEEDS 80 MPH, CONTAINMENT MUST BE REMOVED AND ALL PERSONNEL MUST EVACUATE THIS SCAFFOLDING.

#### DURING INSTALLATION

THIS ENCLOSURE IS DESIGNED FOR WINDS UP TO 40 MPH DURING THE INSTALLATION, DURING INSTALLATION, ALL BRACING AND WIRE ROPE CONNECTED TO THE SYSTEMS SCAFFOLD MUST BE INSTALLED.

(NOTE: FULLY ENCLOSED CONTAINMENT IS DEFINED AS ALL OPENINGS BEING SECURELY SEALED WITH NO POINTS OF VENTILATION IN THE ENCLOSURE)