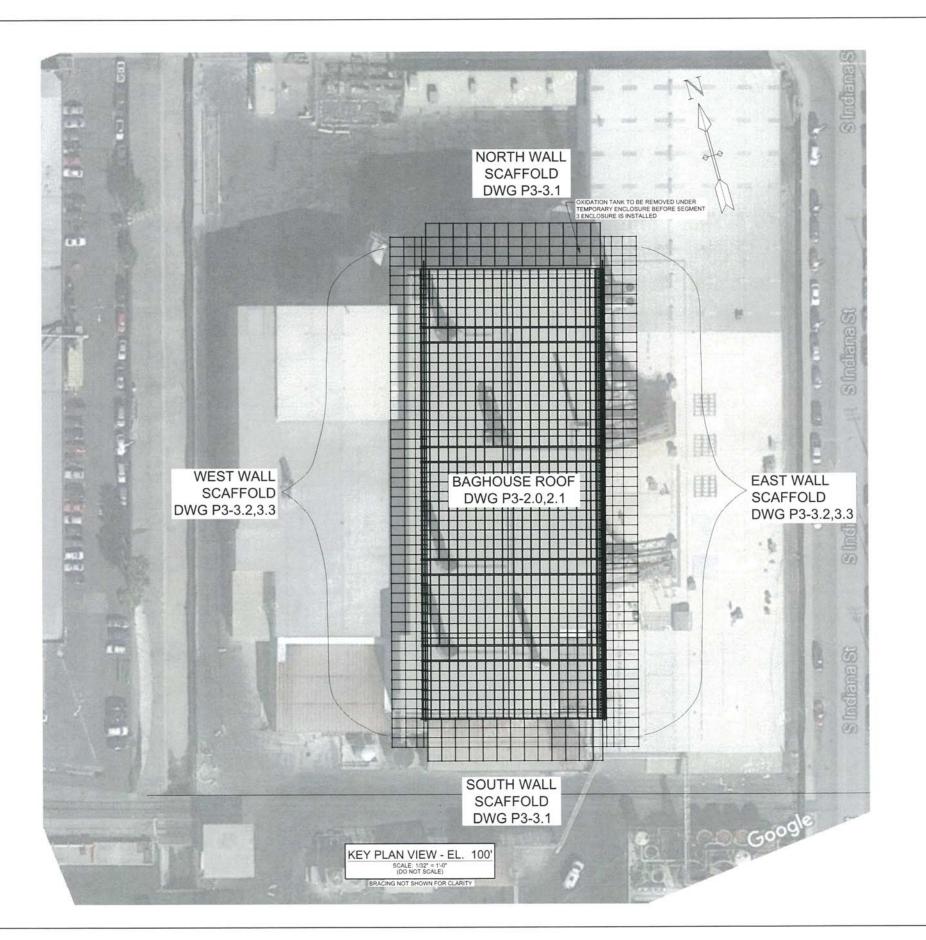

Safway Services, LLC

EXIDE HAKI
HAKI ROOF ENCLOSURE

KEY PLAN VIEW
IIND LOADING CRITERIA AND GENERAL NOTES

EXT.

| Project |         | Description VIII |   |
|---------|---------|------------------|---|
| 29      | SMT     | 06/01/2016       |   |
| 100     | PAJ     | 12/29/2015       |   |
| et N    | lumber. | Dwg. No. P1-1.0  |   |
| 52      | 2097    | Rev. Ltr. O      |   |
|         |         | _                | ۰ |