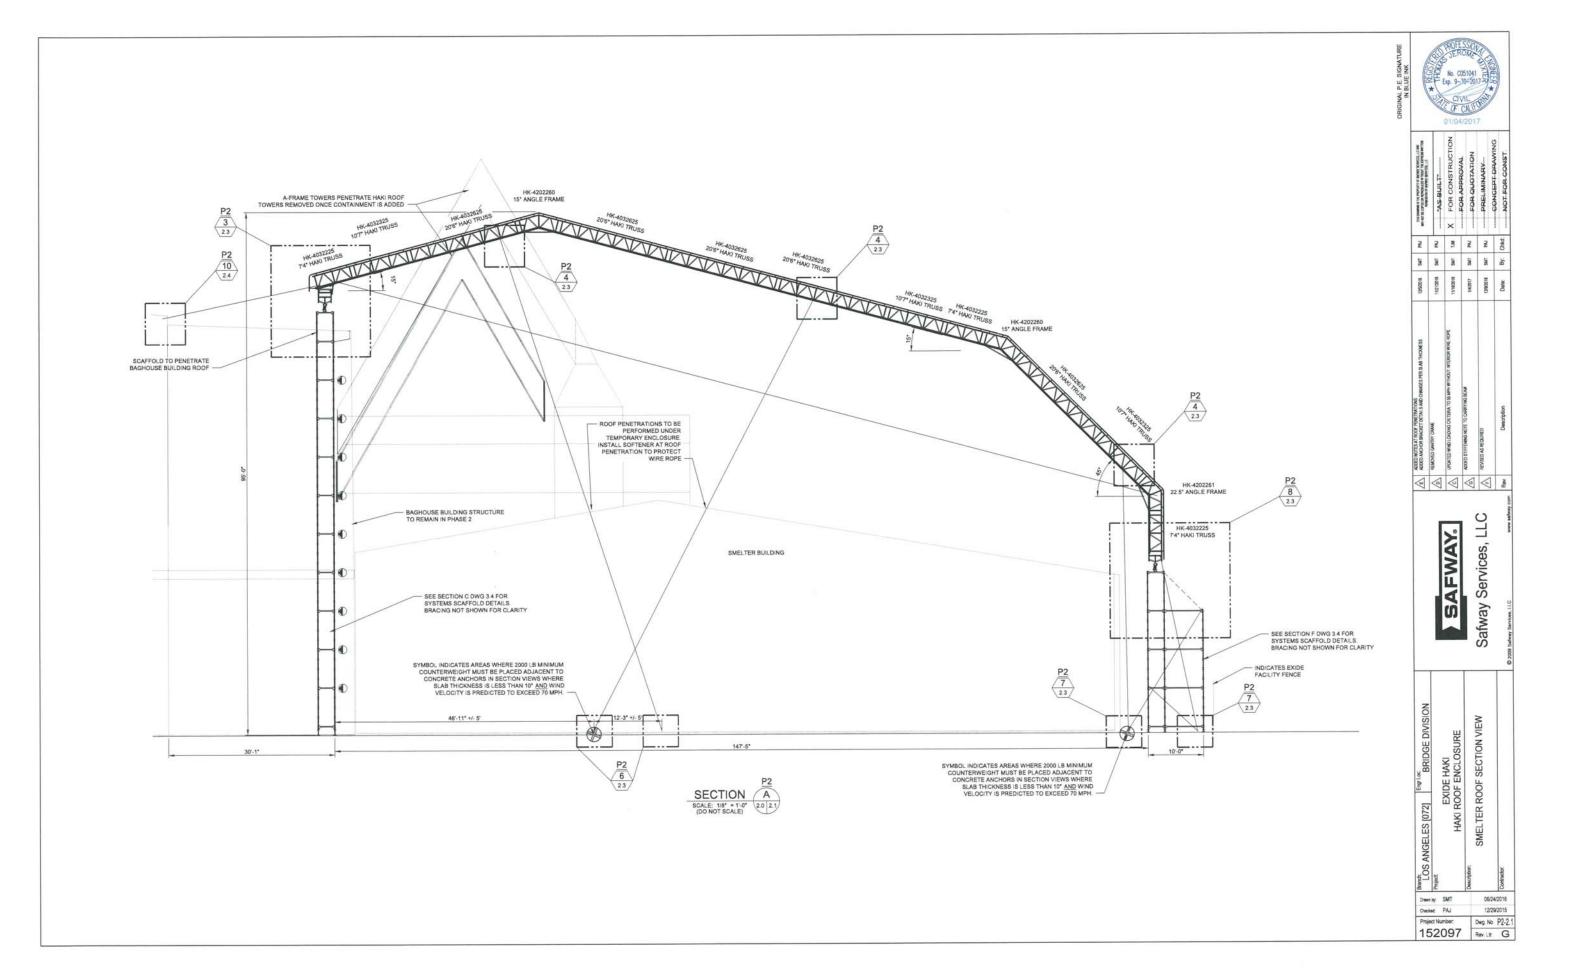

#### HAKI SYSTEM SHELTER NOTES:

- USER/ERECTOR SHALL READ AND COMPLY WITH THE FOLLOWING: "USER'S GUIDE FOR HAKITEC 750 SYSTEM SHELTER".
- THIS SHELTER LAYOUT WAS DEVELOPED FROM LIMITED INFORMATION AND MAY VARY DUE TO ACTUAL FIELD CONDITIONS. CONTACT SAFWAY ENGINEERING FOR APPROVAL PRIOR TO MODIFYING.
- CUSTOMER SHALL CHECK AND VERIFY ALL DIMENSIONS AND ELEVATIONS PRIOR TO ERECTING SHELTER.
- VERTICAL DIAGONALS, HORIZONTAL DIAGONALS, STAND-OFFS AND TENSION/COMPRESSION TIES SHALL BE INSTALLED AS THE SUPPORT SCAFFOLD IS ERECTED.
- SAFWAY WILL PROVIDE A MUD SILL. BASED ON A MAXIMUM LEG LOAD OF 7500 LBS. THE ENGINEER OF RECORD SHALL DETERMINE IF THE EXISTING GRADE CONDITION PROVIDES ADEQUATE BEARING TO SAFELY SUPPORT SAFWAY EQUIPMENT. CONTACT SAFWAY ENGINEERING IF GRADE CONDITIONS ARE INADEQUATE.
- THE MAXIMUM ALLOWABLE JACK EXTENSION (TOTAL HEIGHT OF JACK ASSEMBLY) IS 12°.
- ACCESS TO THIS SHELTER SHALL BE DESIGNED AND INSTALLED IN ACCORDANCE WITH ALL APPLICABLE STATE AND FEDERAL OSHA REGULATIONS AND LOCAL CODES
- 8: THIS SHELTER IS DESIGNED AS A FULLY ENCLOSED STRUCTURE PER ASCE 7-10 & ASCE 37-02 GIVEN THE FOLLOWING:

V=80 mph REDUCED 0% PER ASCE 37-02 TO 80 mph EXPOSURE C BUILDING OCCUPANCY CATEGORY I

- THE ENGINEER OF RECORD SHALL CHECK AND APPROVE THE ABILITY OF THE EXISTING STRUCTURE TO SAFELY SUPPORT LOADS IMPOSED BY SHELTER.
- ALL GENERAL HOUSEKEEPING SHALL BE THE RESPONSIBILITY OF THE CUSTOMER. AT NO TIME SHALL DEBRIS BE ALLOWED TO ACCUMULATE ON ANY DECKING OR SCAFFOLD COMPONENTS.
- 11. THIS SHELTER HAS NOT BEEN DESIGNED FOR SNOW LOADING SAEWAY RECOMMENDS THAT MEASURES BE TAKEN BY THE CUSTOMER TO CREATE A WEATHER PLAN TO ADDRESS POTENTIAL SNOW LOADING SHOULD INCLIMATE WEATHER BE PREDICTED WHILE THE ENCLOSURE IS INSTALLED.