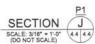

# SYSTEMS SCAFFOLD NOTES

- USER/ERECTOR SHALL READ AND COMPLY WITH THE FOLLOWING: "SAFETY GUIDELINES FOR SAFWAY SYSTEMS SCAFFOLD" ORN 202.
- THIS SCAFFOLD LAYOUT WAS DEVELOPED FROM LIMITED INFORMATION AND MAY VARY DUE TO ACTUAL FIELD CONDITIONS. CONTACT SAFWAY ENGINEERING FOR APPROVAL PRIOR TO MODIFYING.
- CUSTOMER SHALL CHECK AND VERIFY ALL DIMENSIONS AND ELEVATION PRIOR TO ERECTING SCAFFOLD.
- LEG STACK-UPS MAY YARY DEPENDING UPON ACTUAL FIELD CONDITIONS. ALL LEGS MUST BE BRACED EVERY 7" VERTICALLY IN TWO DIRECTIONS UNLESS OTHERWISE SHOWN.
- VERTICAL DIAGONALS, HORIZONTAL DIAGONALS, STAND-OFFS AND TENSION/COMPRESSION TIES SHALL BE INSTALLED AS THE SCAFFOLD IS ERECTED.
- 6. SAFWAY WILL PROVIDE A MUD SILL. BASED ON A MAXIMUM LEG LOAD OF 7500 LBS., THE ENGINEER OF RECORD SHALL DETERMINE IF THE EXISTING GRADE CONDITION PROVIDES ADEQUATE BEARING TO SAFELY SUPPORT SAFWAY EQUIPMENT. CONTACT SAFWAY ENGINEERING IF GRADE CONDITIONS ARE INADEQUATE.
- THE MAXIMUM ALLOWABLE JACK EXTENSION (TOTAL HEIGHT OF JACK ASSEMBLY) IS 12".
- THE ENGINEER OF RECORD SHALL CHECK AND APPROVE THE ABILITY
  THE EXISTING STRUCTURE TO SAFELY SUPPORT LOADS IMPOSED BY
  SCAFFOLD.
- ALL GENERAL HOUSEKEEPING SHALL BE THE RESPONSIBILITY OF THE CUSTOMER. AT NO TIME SHALL DEBRIS BE ALLOWED TO ACCUMULATE ON ANY DECKING OR SCAFFOLD COMPONENTS.

# SYSTEMS STAIR TOWER NOTES:

- USER/ERECTOR SHALL READ AND COMPLY WITH THE FOLLOWING: "SAFETY GUIDELINES FOR SAFWAY SYSTEMS SCAFFOLD" ORN 202.
- NO MORE THAN 35 WORKERS ALLOWED ON THIS STAIR TOWER AT ANY ONE TIME TO BE EVENLY DISTRIBUTED THROUGHOUT THE HEIGHT OF THE TOWER WITH NOT MORE THAN TWO MEN ON EACH FLIGHT AT ONE TIME.
- SIGNS MUST BE POSTED AT ENTRANCE AND EXIT OF TOWER ADVISING USER OF THE MAXIMUM NUMBER OF WORKERS ALLOWED ON THE TOWER.
- 4 STAIR TOWER SHALL BE LATERALLY RESTRAINED AT HEIGHT INTERVALS NOT EXCEEDING 21:0° VERTICALLY, RESTRAINTS SHALL OCCUR WHERE HORIZONTAL MEMBERS MEET THE VERTICAL LEG AND NOT BETWEEN. RESTRAINTS SHALL BE IN ACCORDANCE WITH APPLICABLE CODES AND INSTALLED AS SCAFFOLD IS ERECTED.
- VERTICAL DIAGONALS, HORIZONTAL DIAGONALS, STAND-OFFS AND TENSION/COMPRESSION TIES SHALL BE INSTALLED AS THE SCAFFOLD IS ERECTED.
- 6. ALL OPEN ENDS OF STAIR LANDINGS MUST BE PROTECTED WITH GUARDRAIL.
- SAFWAY WILL PROVIDE A MUD SILL. BASED ON A MAXIMUM LEG LOAD OF 4000 LBS., THE ENGINEER OF RECORD SHALL DETERMINE IF THE EXISTING GRADE CONDITION PROVIDES ADEQUATE BEARING TO SAFELY SUPPORT SAFWAY EQUIPMENT. CONTACT SAFWAY ENGINEERING IF GRADE CONDITIONS ARE INADEQUATE.
- ACCESS TO AND FROM THIS STAIR TOWER SHALL MEET AND COMPLY WITH ALL APPLICABLE STATE AND FEDERAL OSHA REGULATIONS AND LOCAL CODES.
- CUSTOMER SHALL CHECK AND VERIFY ALL DIMENSIONS AND ELEVATIONS PRIOR TO ERECTING SCAFFOLD.
- THE ENGINEER OF RECORD SHALL CHECK AND APPROVE THE ABILITY OF THE EXISTING STRUCTURE TO SAFELY SUPPORT LOADS IMPOSED BY STAIR TOWER.
- STAIR TOWER IS NOT DESIGNED FOR WIND ENCLOSURE CONTACT SAFWAY ENGINEERING PRIOR TO ERECTION IF WIND ENCLOSURE IS REQUIRED.
- THIS STAIR UNIT IS INTENDED TO PROVIDE TEMPORARY ACCESS TO THE SCAFFOLD AS REQUIRED IN OSHA REGULATION 29 CFR 1926.451(E)(4).