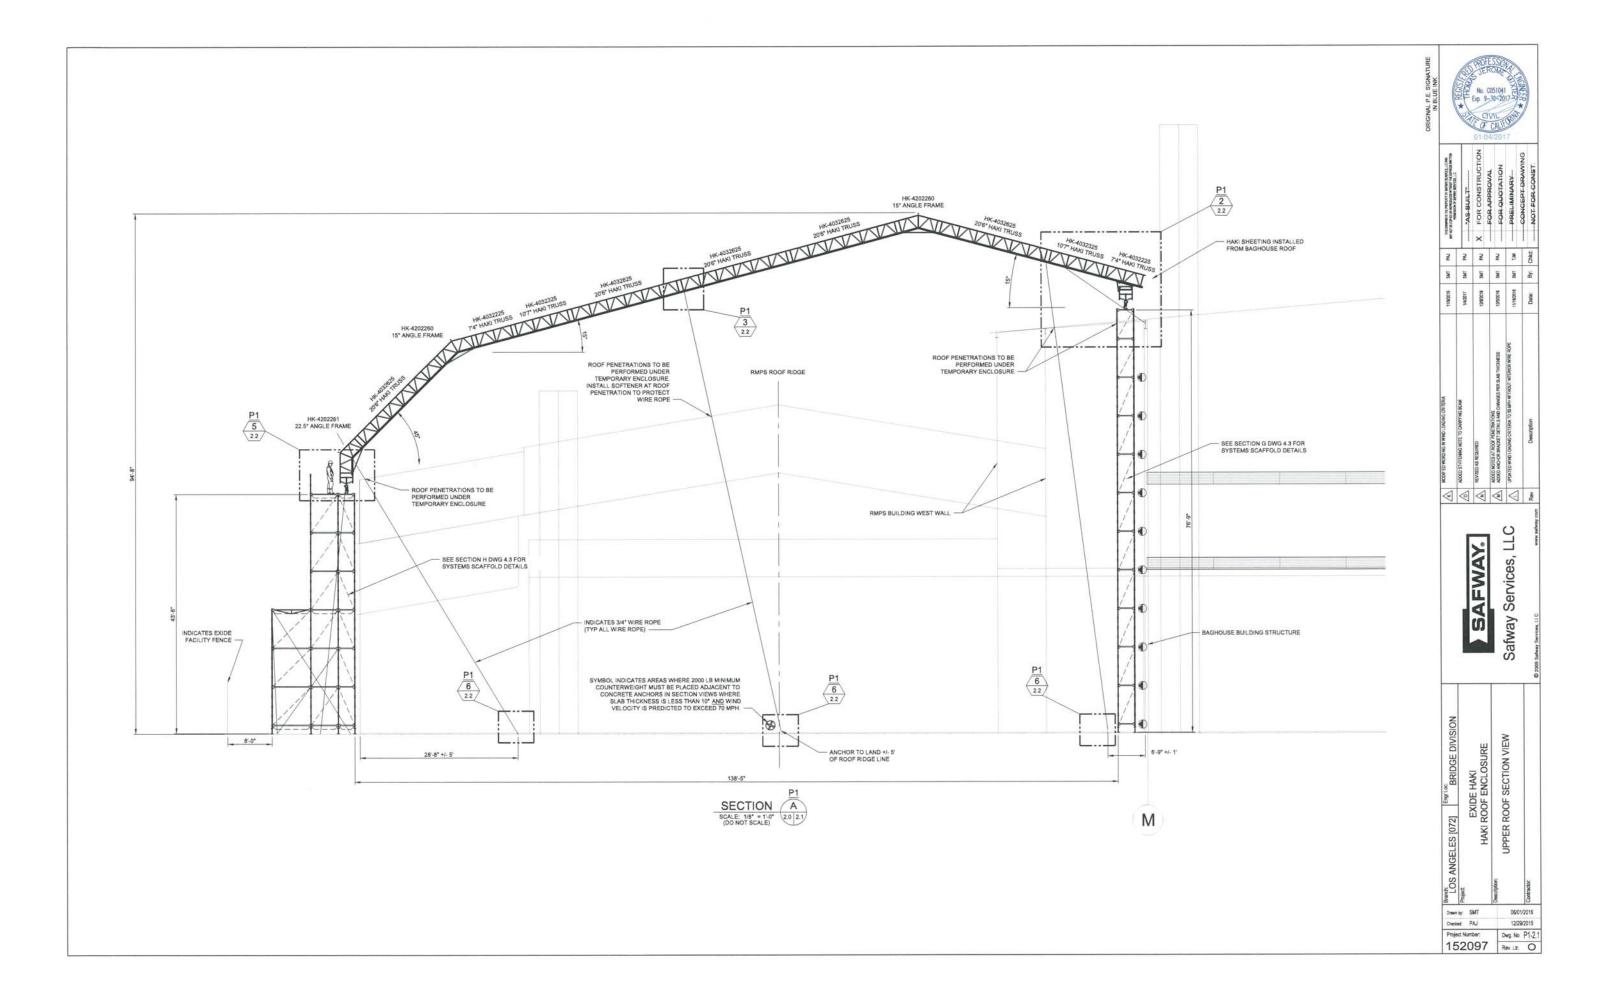

|

Safway Services, LLC

EXIDE HAKI
HAKI ROOF ENCLOSURE

KEY PLAN VIEW
IIND LOADING CRITERIA AND GENERAL NOTES

EXT.

| Project |         | Description VIII |   |
|---------|---------|------------------|---|
| 29      | SMT     | 06/01/2016       |   |
| 100     | PAJ     | 12/29/2015       |   |
| et N    | lumber. | Dwg. No. P1-1.0  |   |
| 52      | 2097    | Rev. Ltr. O      |   |
|         |         | _                | ۰ |











| Safway Services, LLC  Occossioners Server LLC  New subsequence  Safway Services and the country server and the country server the country server and the country | NOISIVIG |                      | $\triangleleft$ | MOOF ED WORD NG IN WIND LOADING CRETERIA | 11/9/2016 | TAS  | ž     | THE EXPONENCE OF PROPRIET OF SAME INCREME, JUST AND WASHINGTON TO BE SERVICED AND THE PROPRIET OF SAME INCREMENTATION OF THE PROPRIET OF THE P |
|-----------------------------------------------------------------------------------------------------------------------------------------------------------------------------------------------------------------------------------------------------------------------------------------------------------------------------------------------------------------------