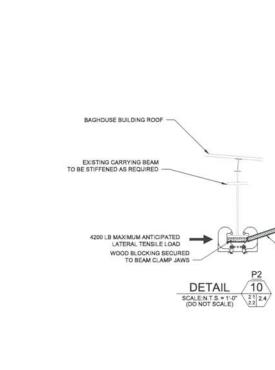

| REMOVED CANTRY CHAVE |          |                    |              | ADDED STREEMING NOTE TO CARRYING BEAM |               | REVISED AS RECURRED |                 | Description    |

Safway Services, LLC

| HAKI ROOF ENCLOSURE |     | KEY PLAN VIEW | ND LOADING CRITERIA AND GENERAL NOTES |   |
|---------------------|-----|---------------|---------------------------------------|---|
| HAKI ROO            | 000 | KEYF          | ND LOADING CRITE                      | 8 |

| Project       | Contracts       |
|---------------|-----------------|
| erby. SMT     | 06/24/2016      |
| ided PAJ      | 12/29/2015      |
| oject Number: | Dwg. No. P2-1.0 |
| 52097         | Rev. Ltr. G     |
|               |                 |

EAST WALL

SCAFFOLD

DWG P2-3.4













- 3/4" DIA IWRC EXTRA IMPROVED PLOW STEEL WIRE ROPE SUSPENDER W/ SWAGED HARD EYE AND 29.4T MIN BREAKING STRENGTH

- 4 FT WEB SLING SA-WEBS2X2X4R W/ CHAIN PAD SA-PAD3X10V 3/4\* BOLT-TYPE ANCHOR SHACKLE 4.75 W.L.

|                                   | <               | REMONED CANTIFY CR  |
|-----------------------------------|-----------------|---------------------|
| SAFWAY                            | 0               | UPDATED WIND LOADS  |
| :                                 | <b>(</b>        | ADDED STIFFENING NO |
| Safway Services, LLC              | $\triangleleft$ | REVISED AS REQUIRED |
| Salvay Services, LLC www salvay o | Rev             | ā                   |

|   | SAFWAY. | Safway Services, LL |
|---|---------|---------------------|
| Τ |         |                     |