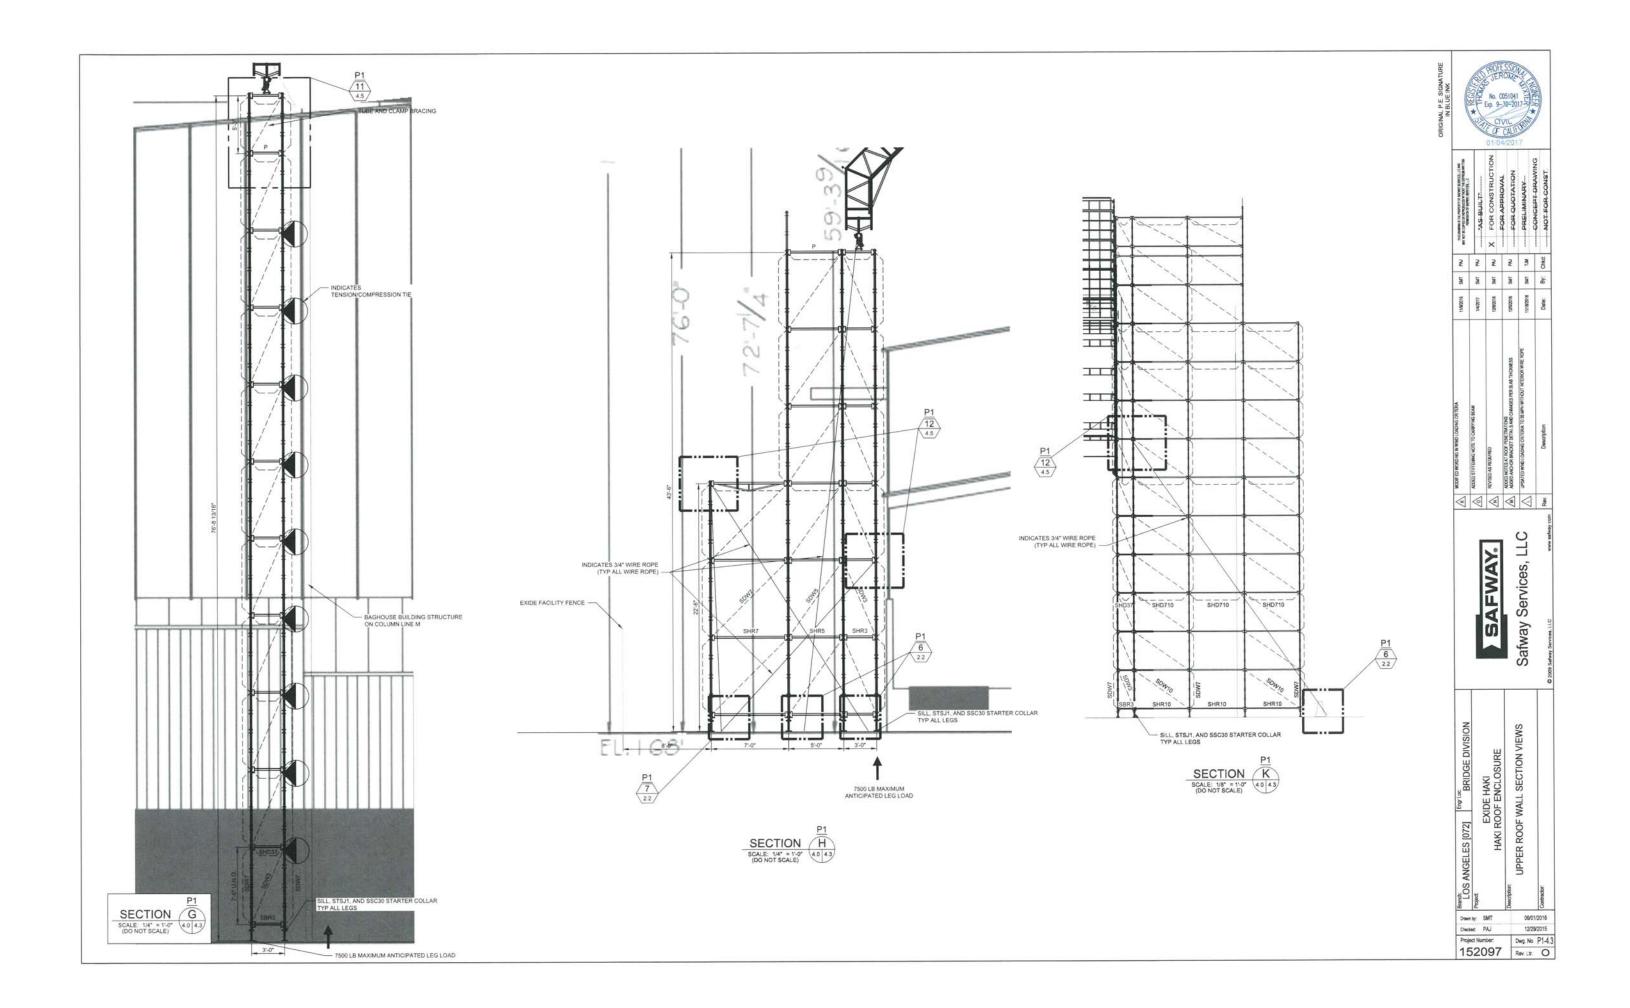

#### HAKI SYSTEM SHELTER NOTES:

- USER/ERECTOR SHALL READ AND COMPLY WITH THE FOLLOWING: "USER'S GUIDE FOR HAKITEC 750 SYSTEM SHELTER".
- THIS SHELTER LAYOUT WAS DEVELOPED FROM LIMITED INFORMATION AND MAY VARY DUE TO ACTUAL FIELD CONDITIONS. CONTACT SAFWAY ENGINEERING FOR APPROVAL PRIOR TO MODIFYING.
- CUSTOMER SHALL CHECK AND VERIFY ALL DIMENSIONS AND ELEVATIONS PRIOR TO ERECTING SHELTER.
- VERTICAL DIAGONALS, HORIZONTAL DIAGONALS, STAND-OFFS AND TENSION/COMPRESSION TIES SHALL BE INSTALLED AS THE SUPPORT SCAFFOLD IS ERECTED.
- SAFWAY WILL PROVIDE A MUD SILL. BASED ON A MAXIMUM LEG LOAD OF 7500 LBS. THE ENGINEER OF RECORD SHALL DETERMINE IF THE EXISTING GRADE CONDITION PROVIDES ADEQUATE BEARING TO SAFELY SUPPORT SAFWAY EQUIPMENT. CONTACT SAFWAY ENGINEERING IF GRADE CONDITIONS ARE INADEQUATE.
- THE MAXIMUM ALLOWABLE JACK EXTENSION (TOTAL HEIGHT OF JACK ASSEMBLY) IS 12°.
- ACCESS TO THIS SHELTER SHALL BE DESIGNED AND INSTALLED IN ACCORDANCE WITH ALL APPLICABLE STATE AND FEDERAL OSHA REGULATIONS AND LOCAL CODES
- 8: THIS SHELTER IS DESIGNED AS A FULLY ENCLOSED STRUCTURE PER ASCE 7-10 & ASCE 37-02 GIVEN THE FOLLOWING:

V=80 mph REDUCED 0% PER ASCE 37-02 TO 80 mph EXPOSURE C BUILDING OCCUPANCY CATEGORY I

- THE ENGINEER OF RECORD SHALL CHECK AND APPROVE THE ABILITY OF THE EXISTING STRUCTURE TO SAFELY SUPPORT LOADS IMPOSED BY SHELTER.
- ALL GENERAL HOUSEKEEPING SHALL BE THE RESPONSIBILITY OF THE CUSTOMER. AT NO TIME SHALL DEBRIS BE ALLOWED TO ACCUMULATE ON ANY DECKING OR SCAFFOLD COMPONENTS.
- 11. THIS SHELTER HAS NOT BEEN DESIGNED FOR SNOW LOADING SAEWAY RECOMMENDS THAT MEASURES BE TAKEN BY THE CUSTOMER TO CREATE A WEATHER PLAN TO ADDRESS POTENTIAL SNOW LOADING SHOULD INCLIMATE WEATHER BE PREDICTED WHILE THE ENCLOSURE IS INSTALLED.

# SYSTEMS SCAFFOLD NOTES

- USER/ERECTOR SHALL READ AND COMPLY WITH THE FOLLOWING: "SAFETY GUIDELINES FOR SAFWAY SYSTEMS SCAFFOLD" ORN 202.
- THIS SCAFFOLD LAYOUT WAS DEVELOPED FROM LIMITED INFORMATION AND MAY VARY DUE TO ACTUAL FIELD CONDITIONS. CONTACT SAFWAY ENGINEERING FOR APPROVAL PRIOR TO MODIFYING.
- CUSTOMER SHALL CHECK AND VERIFY ALL DIMENSIONS AND ELEVATION PRIOR TO ERECTING SCAFFOLD.
- LEG STACK-UPS MAY YARY DEPENDING UPON ACTUAL FIELD CONDITIONS. ALL LEGS MUST BE BRACED EVERY 7" VERTICALLY IN TWO DIRECTIONS UNLESS OTHERWISE SHOWN.
- VERTICAL DIAGONALS, HORIZONTAL DIAGONALS, STAND-OFFS AND TENSION/COMPRESSION TIES SHALL BE INSTALLED AS THE SCAFFOLD IS ERECTED.
- 6. SAFWAY WILL PROVIDE A MUD SILL. BASED ON A MAXIMUM LEG LOAD OF 7500 LBS., THE ENGINEER OF RECORD SHALL DETERMINE IF THE EXISTING GRADE CONDITION PROVIDES ADEQUATE BEARING TO SAFELY SUPPORT SAFWAY EQUIPMENT. CONTACT SAFWAY ENGINEERING IF GRADE CONDITIONS ARE INADEQUATE.
- THE MAXIMUM ALLOWABLE JACK EXTENSION (TOTAL HEIGHT OF JACK ASSEMBLY) IS 12".
- THE ENGINEER OF RECORD SHALL CHECK AND APPROVE THE ABILITY
  THE EXISTING STRUCTURE TO SAFELY SUPPORT LOADS IMPOSED BY
  SCAFFOLD.
- ALL GENERAL HOUSEKEEPING SHALL BE THE RESPONSIBILITY OF THE CUSTOMER. AT NO TIME SHALL DEBRIS BE ALLOWED TO ACCUMULATE ON ANY DECKING OR SCAFFOLD COMPONENTS.