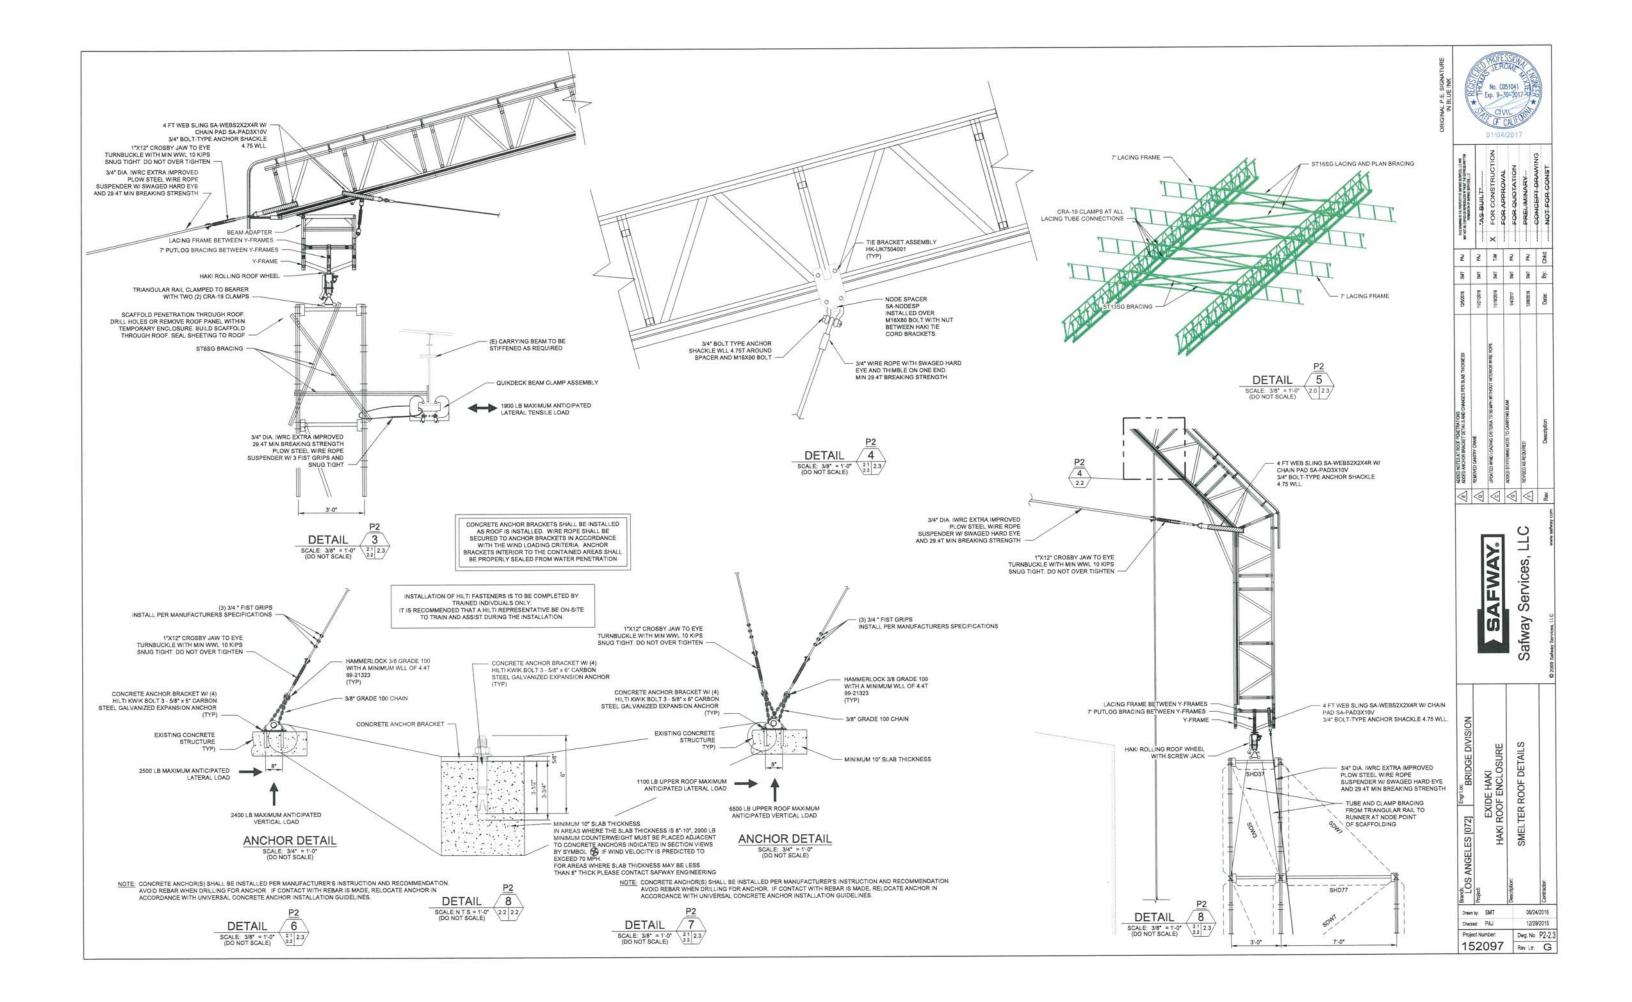

# SYSTEMS SCAFFOLD NOTES

- USER/ERECTOR SHALL READ AND COMPLY WITH THE FOLLOWING: "SAFETY GUIDELINES FOR SAFWAY SYSTEMS SCAFFOLD" ORN 202.
- THIS SCAFFOLD LAYOUT WAS DEVELOPED FROM LIMITED INFORMATION AND MAY VARY DUE TO ACTUAL FIELD CONDITIONS. CONTACT SAFWAY ENGINEERING FOR APPROVAL PRIOR TO MODIFYING.
- CUSTOMER SHALL CHECK AND VERIFY ALL DIMENSIONS AND ELEVATION PRIOR TO ERECTING SCAFFOLD.
- LEG STACK-UPS MAY YARY DEPENDING UPON ACTUAL FIELD CONDITIONS. ALL LEGS MUST BE BRACED EVERY 7" VERTICALLY IN TWO DIRECTIONS UNLESS OTHERWISE SHOWN.
- VERTICAL DIAGONALS, HORIZONTAL DIAGONALS, STAND-OFFS AND TENSION/COMPRESSION TIES SHALL BE INSTALLED AS THE SCAFFOLD IS ERECTED.
- 6. SAFWAY WILL PROVIDE A MUD SILL. BASED ON A MAXIMUM LEG LOAD OF 7500 LBS., THE ENGINEER OF RECORD SHALL DETERMINE IF THE EXISTING GRADE CONDITION PROVIDES ADEQUATE BEARING TO SAFELY SUPPORT SAFWAY EQUIPMENT. CONTACT SAFWAY ENGINEERING IF GRADE CONDITIONS ARE INADEQUATE.
- THE MAXIMUM ALLOWABLE JACK EXTENSION (TOTAL HEIGHT OF JACK ASSEMBLY) IS 12".
- THE ENGINEER OF RECORD SHALL CHECK AND APPROVE THE ABILITY
  THE EXISTING STRUCTURE TO SAFELY SUPPORT LOADS IMPOSED BY
  SCAFFOLD.
- ALL GENERAL HOUSEKEEPING SHALL BE THE RESPONSIBILITY OF THE CUSTOMER. AT NO TIME SHALL DEBRIS BE ALLOWED TO ACCUMULATE ON ANY DECKING OR SCAFFOLD COMPONENTS.