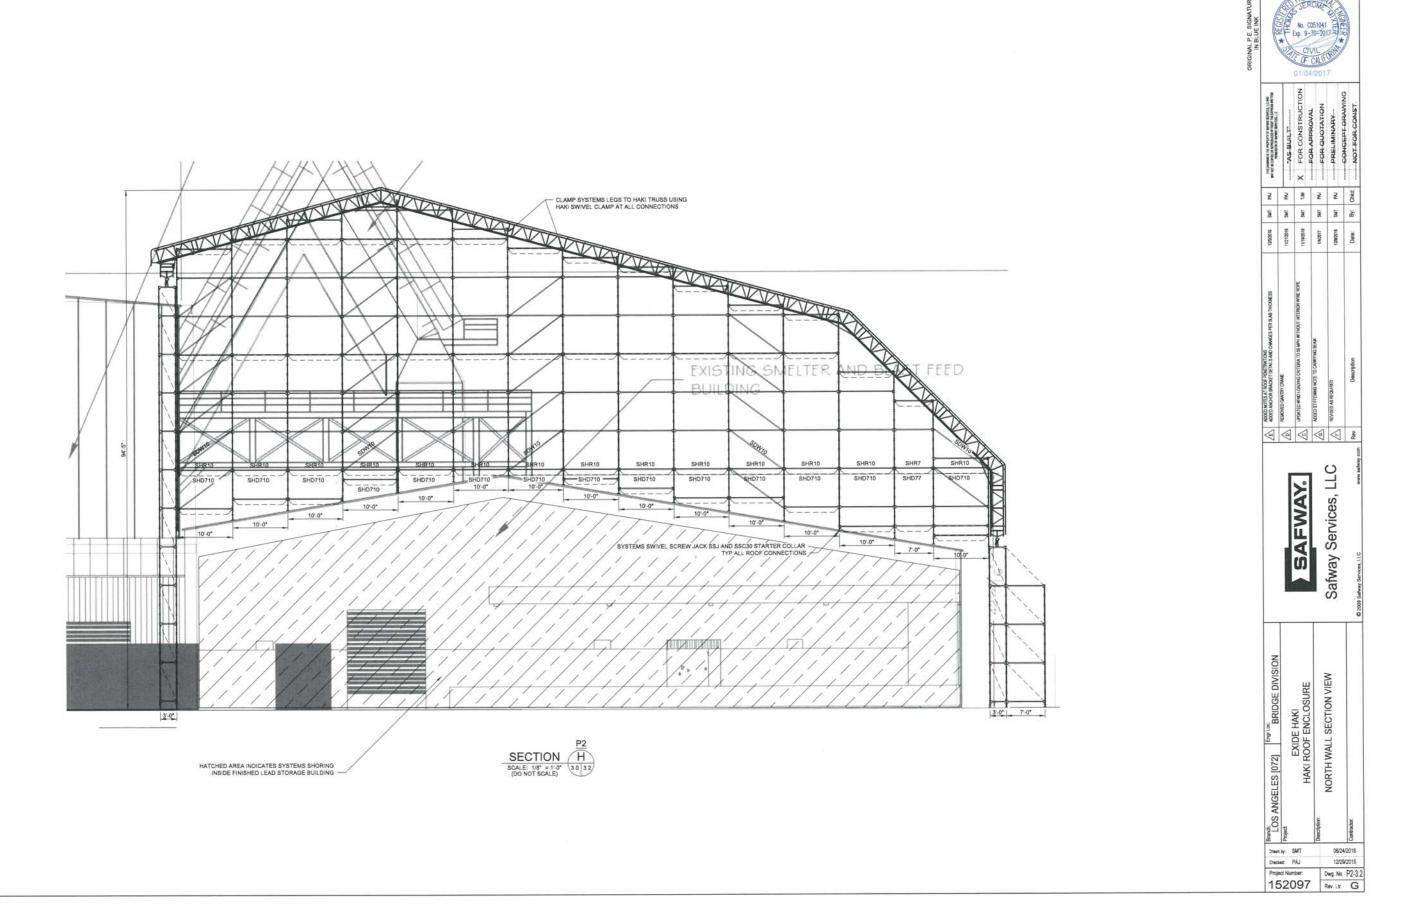

#### HAKI SYSTEM SHELTER NOTES:

- USER/ERECTOR SHALL READ AND COMPLY WITH THE FOLLOWING: "USER'S GUIDE FOR HAKITEC 750 SYSTEM SHELTER".
- THIS SHELTER LAYOUT WAS DEVELOPED FROM LIMITED INFORMATION AND MAY VARY DUE TO ACTUAL FIELD CONDITIONS. CONTACT SAFWAY ENGINEERING FOR APPROVAL PRIOR TO MODIFYING.
- CUSTOMER SHALL CHECK AND VERIFY ALL DIMENSIONS AND ELEVATIONS PRIOR TO ERECTING SHELTER.
- VERTICAL DIAGONALS, HORIZONTAL DIAGONALS, STAND-OFFS AND TENSION/COMPRESSION TIES SHALL BE INSTALLED AS THE SUPPORT SCAFFOLD IS ERECTED.
- SAFWAY WILL PROVIDE A MUD SILL. BASED ON A MAXIMUM LEG LOAD OF 7500 LBS. THE ENGINEER OF RECORD SHALL DETERMINE IF THE EXISTING GRADE CONDITION PROVIDES ADEQUATE BEARING TO SAFELY SUPPORT SAFWAY EQUIPMENT. CONTACT SAFWAY ENGINEERING IF GRADE CONDITIONS ARE INADEQUATE.
- THE MAXIMUM ALLOWABLE JACK EXTENSION (TOTAL HEIGHT OF JACK ASSEMBLY) IS 12°.
- ACCESS TO THIS SHELTER SHALL BE DESIGNED AND INSTALLED IN ACCORDANCE WITH ALL APPLICABLE STATE AND FEDERAL OSHA REGULATIONS AND LOCAL CODES
- 8: THIS SHELTER IS DESIGNED AS A FULLY ENCLOSED STRUCTURE PER ASCE 7-10 & ASCE 37-02 GIVEN THE FOLLOWING:

# SYSTEMS SCAFFOLD NOTES

- USER/ERECTOR SHALL READ AND COMPLY WITH THE FOLLOWING: "SAFETY GUIDELINES FOR SAFWAY SYSTEMS SCAFFOLD" ORN 202.
- THIS SCAFFOLD LAYOUT WAS DEVELOPED FROM LIMITED INFORMATION AND MAY VARY DUE TO ACTUAL FIELD CONDITIONS. CONTACT SAFWAY ENGINEERING FOR APPROVAL PRIOR TO MODIFYING.
- CUSTOMER SHALL CHECK AND VERIFY ALL DIMENSIONS AND ELEVATION PRIOR TO ERECTING SCAFFOLD.
- LEG STACK-UPS MAY YARY DEPENDING UPON ACTUAL FIELD CONDITIONS. ALL LEGS MUST BE BRACED EVERY 7" VERTICALLY IN TWO DIRECTIONS UNLESS OTHERWISE SHOWN.
- VERTICAL DIAGONALS, HORIZONTAL DIAGONALS, STAND-OFFS AND TENSION/COMPRESSION TIES SHALL BE INSTALLED AS THE SCAFFOLD IS ERECTED.
- 6. SAFWAY WILL PROVIDE A MUD SILL. BASED ON A MAXIMUM LEG LOAD OF 7500 LBS., THE ENGINEER OF RECORD SHALL DETERMINE IF THE EXISTING GRADE CONDITION PROVIDES ADEQUATE BEARING TO SAFELY SUPPORT SAFWAY EQUIPMENT. CONTACT SAFWAY ENGINEERING IF GRADE CONDITIONS ARE INADEQUATE.
- THE MAXIMUM ALLOWABLE JACK EXTENSION (TOTAL HEIGHT OF JACK ASSEMBLY) IS 12".
- THE ENGINEER OF RECORD SHALL CHECK AND APPROVE THE ABILITY
  THE EXISTING STRUCTURE TO SAFELY SUPPORT LOADS IMPOSED BY
  SCAFFOLD.
- ALL GENERAL HOUSEKEEPING SHALL BE THE RESPONSIBILITY OF THE CUSTOMER. AT NO TIME SHALL DEBRIS BE ALLOWED TO ACCUMULATE ON ANY DECKING OR SCAFFOLD COMPONENTS.