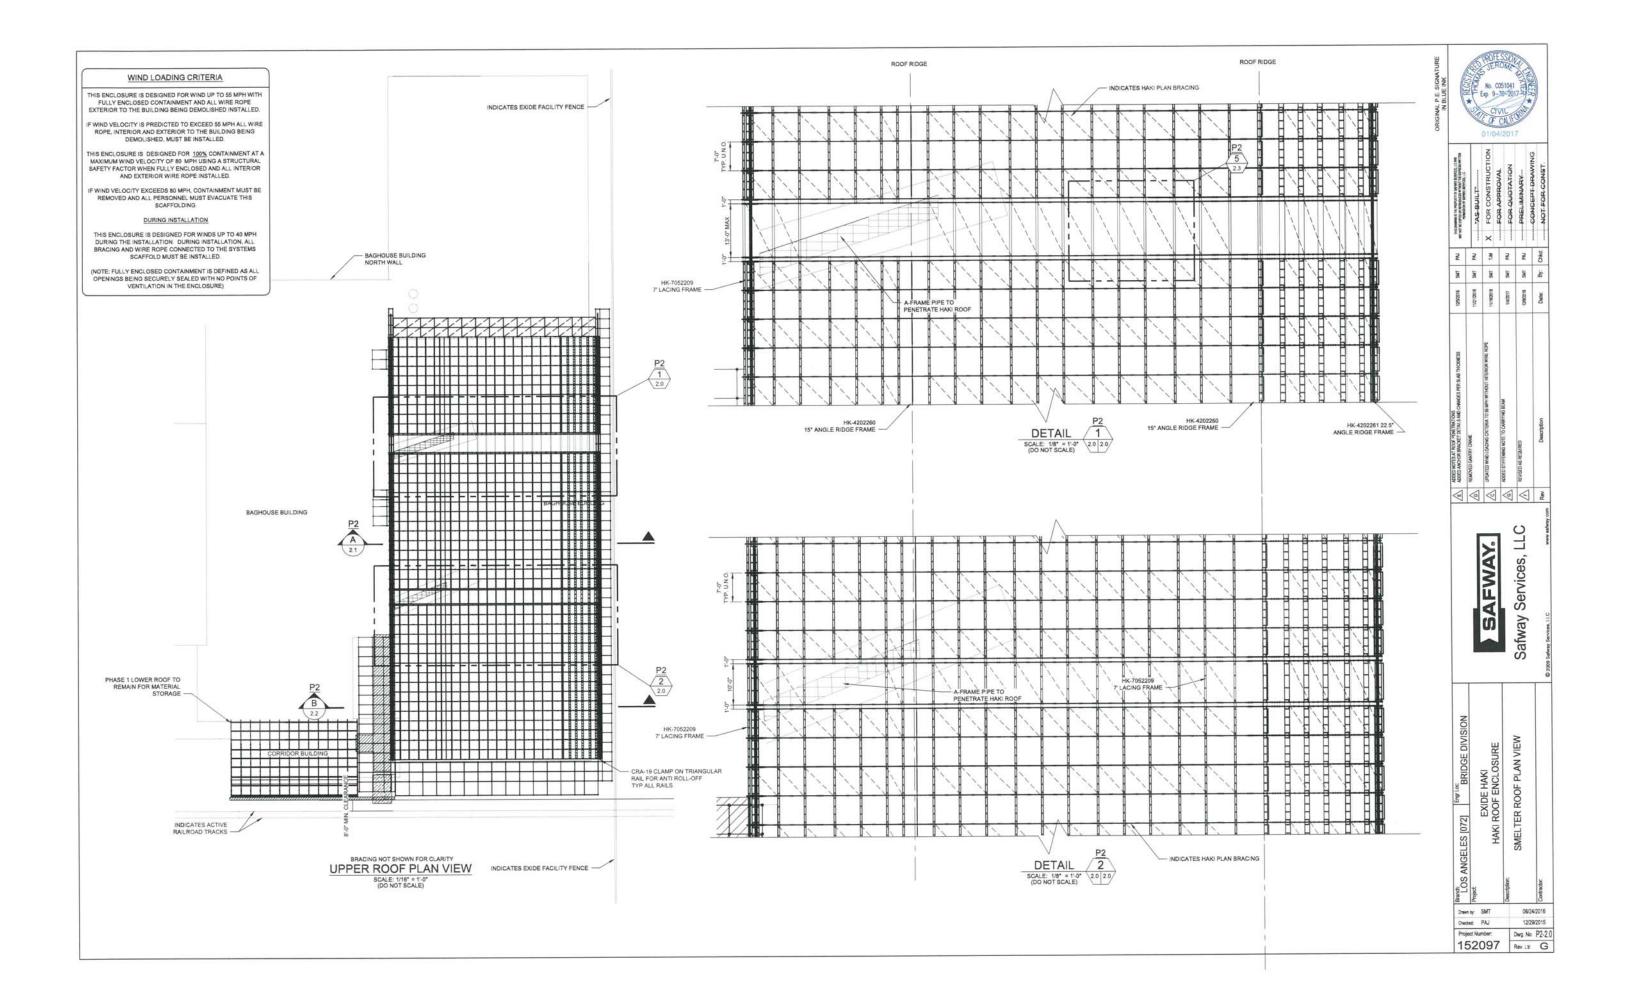

### WIND LOADING CRITERIA

THIS ENCLOSURE IS DESIGNED FOR WIND UP TO 55 MPH WITH FULLY ENCLOSED CONTAINMENT AND ALL WIRE ROPE EXTERIOR TO THE BUILDING BEING DEMOLISHED INSTALLED.

WIND VELOCITY IS PREDICTED TO EXCEED 55 MPH ALL WIRE ROPE. INTERIOR AND EXTERIOR TO THE BUILDING BEING DEMOLISHED, MUST BE INSTALLED.

THIS ENCLOSURE IS DESIGNED FOR 100% CONTAINMENT AT A MAXIMUM WIND VELOCITY OF 80 MPH USING A STRUCTURAL SAFETY FACTOR WHEN FULLY ENCLOSED AND ALL INTERIOR AND EXTERIOR WIRE ROPE INSTALLED.

IF WIND VELOCITY EXCEEDS 80 MPH, CONTAINMENT MUST BE REMOVED AND ALL PERSONNEL MUST EVACUATE THIS SCAFFOLDING.

#### DURING INSTALLATION

THIS ENCLOSURE IS DESIGNED FOR WINDS UP TO 40 MPH DURING THE INSTALLATION, DURING INSTALLATION, ALL BRACING AND WIRE ROPE CONNECTED TO THE SYSTEMS SCAFFOLD MUST BE INSTALLED.

(NOTE: FULLY ENCLOSED CONTAINMENT IS DEFINED AS ALL OPENINGS BEING SECURELY SEALED WITH NO POINTS OF VENTILATION IN THE ENCLOSURE)