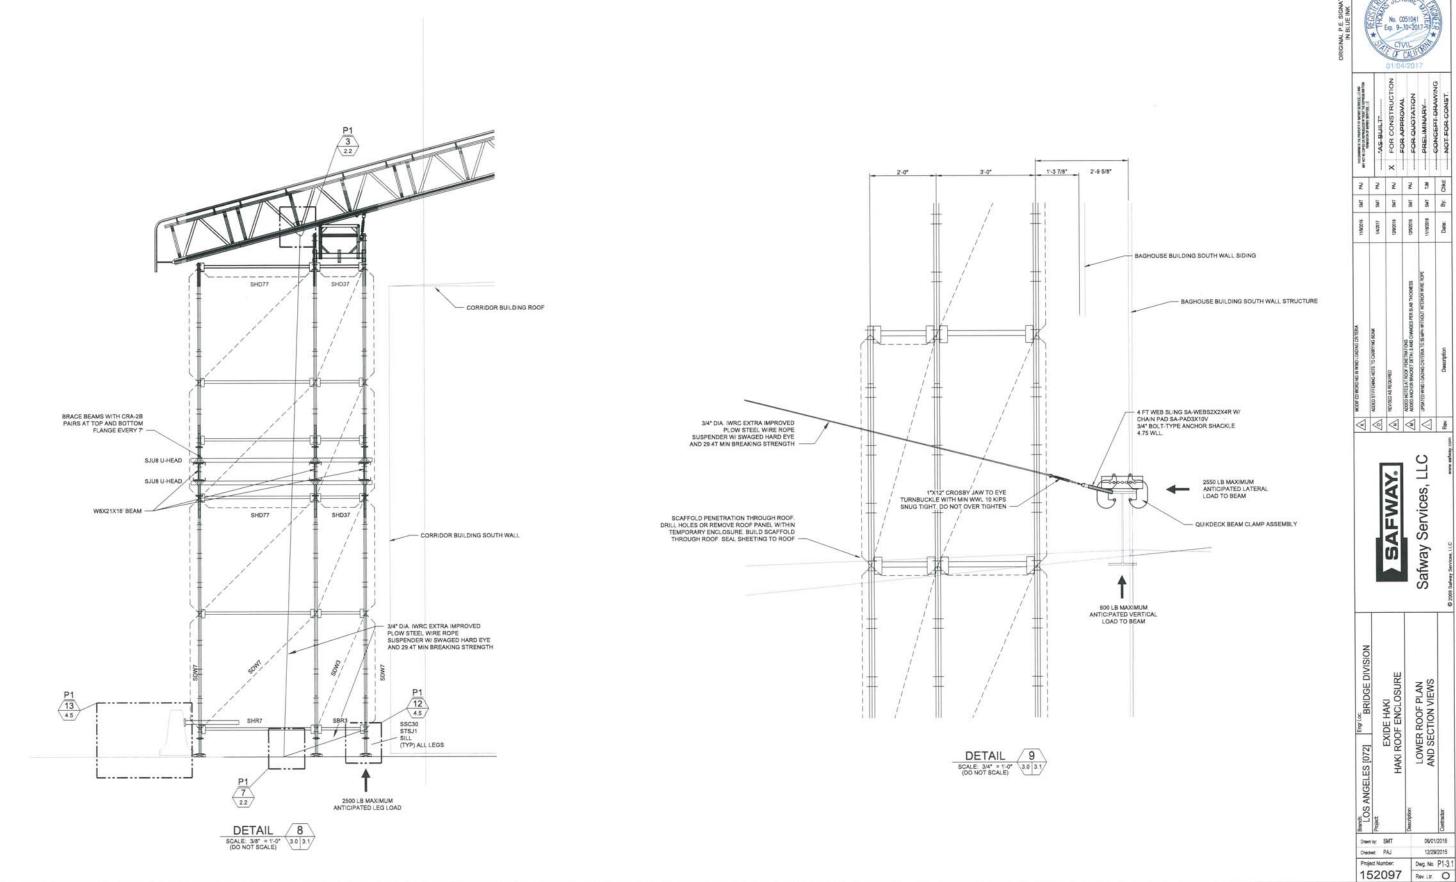

|

Safway Services, LLC

EXIDE HAKI
HAKI ROOF ENCLOSURE

KEY PLAN VIEW
IIND LOADING CRITERIA AND GENERAL NOTES

EXT.

| Project |         | Description VIII |   |
|---------|---------|------------------|---|
| 29      | SMT     | 06/01/2016       |   |
| 100     | PAJ     | 12/29/2015       |   |
| et N    | lumber. | Dwg. No. P1-1.0  |   |
| 52      | 2097    | Rev. Ltr. O      |   |
|         |         | _                | ۰ |











| Safway Services, LLC  Occossioners Server LLC  New subsequence  Safway Services and the country server and the country server the country server and the country | NOISIVIG |                      | $\triangleleft$ | MOOF ED WORD NG IN WIND LOADING CRETERIA | 11/9/2016 | TAS  | ž     | THE EXPONENCE OF PROPRIET OF SAME INCREME, JUST AND WASHINGTON TO BE SERVICED AND THE PROPRIET OF SAME INCREMENTATION OF THE PROPRIET OF THE P |
|-----------------------------------------------------------------------------------------------------------------------------------------------------------------------------------------------------------------------------------------------------------------------------------------------------------------------------------------------------------------------------