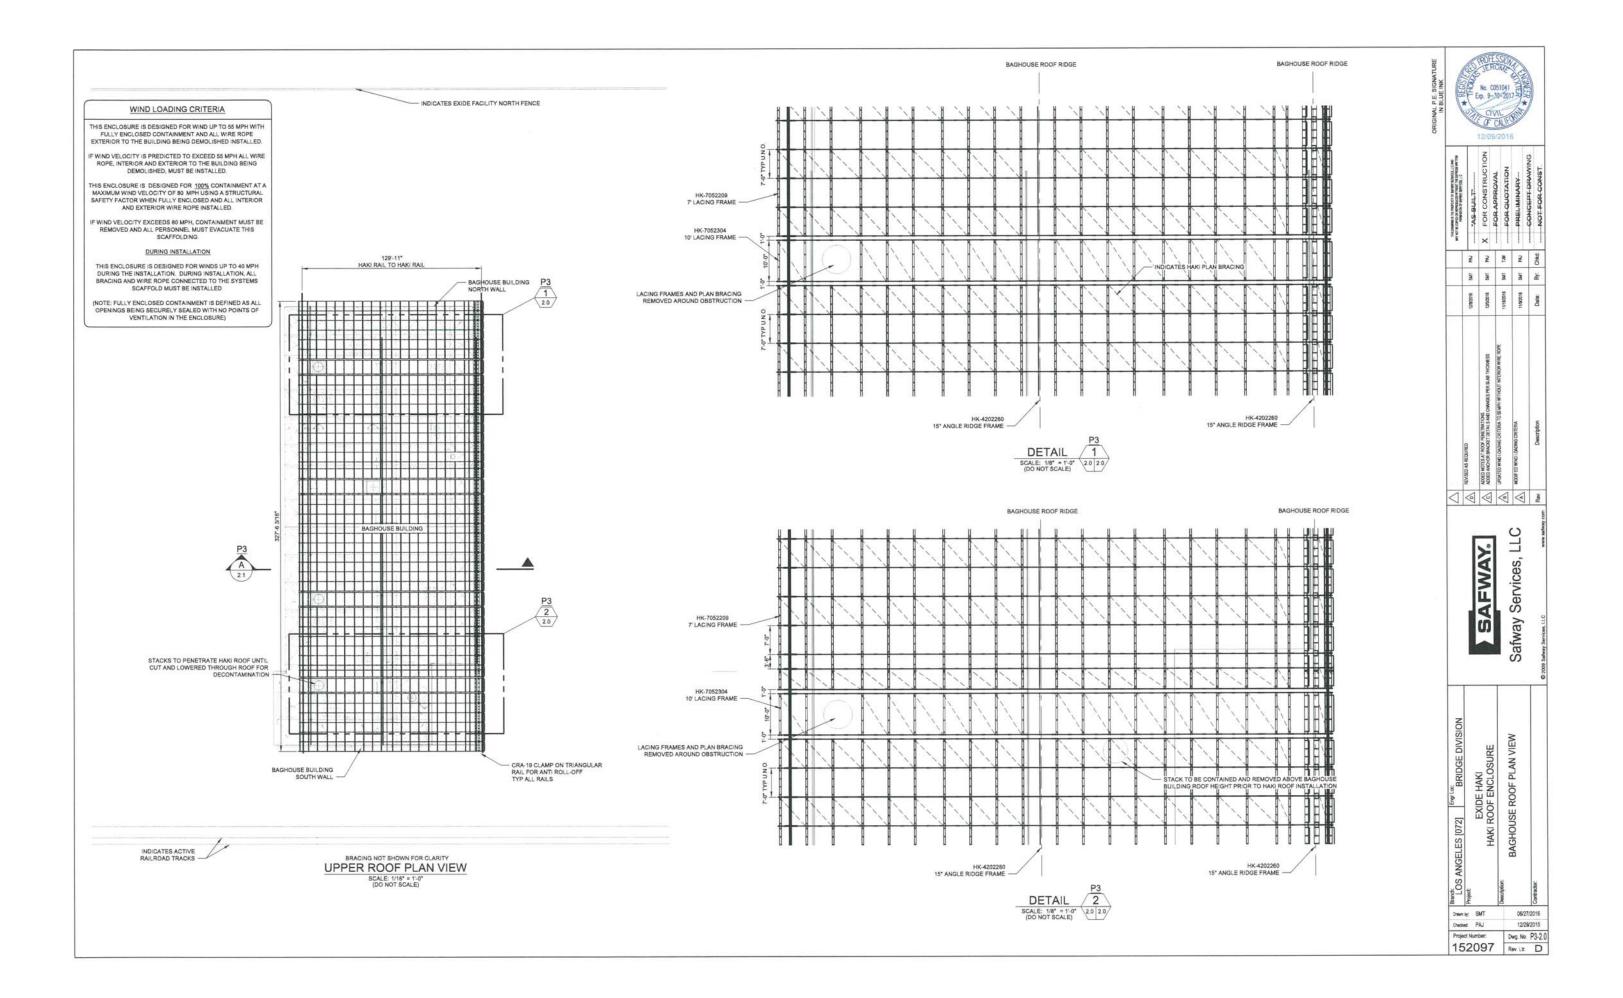

### WIND LOADING CRITERIA

THIS ENCLOSURE IS DESIGNED FOR WIND UP TO 55 MPH WITH FULLY ENCLOSED CONTAINMENT AND ALL WIRE ROPE EXTERIOR TO THE BUILDING BEING DEMOLISHED INSTALLED.

WIND VELOCITY IS PREDICTED TO EXCEED 55 MPH ALL WIRE ROPE. INTERIOR AND EXTERIOR TO THE BUILDING BEING DEMOLISHED, MUST BE INSTALLED.

THIS ENCLOSURE IS DESIGNED FOR 100% CONTAINMENT AT A MAXIMUM WIND VELOCITY OF 80 MPH USING A STRUCTURAL SAFETY FACTOR WHEN FULLY ENCLOSED AND ALL INTERIOR AND EXTERIOR WIRE ROPE INSTALLED.

IF WIND VELOCITY EXCEEDS 80 MPH, CONTAINMENT MUST BE REMOVED AND ALL PERSONNEL MUST EVACUATE THIS SCAFFOLDING.

#### DURING INSTALLATION

THIS ENCLOSURE IS DESIGNED FOR WINDS UP TO 40 MPH DURING THE INSTALLATION, DURING INSTALLATION, ALL BRACING AND WIRE ROPE CONNECTED TO THE SYSTEMS SCAFFOLD MUST BE INSTALLED.

(NOTE: FULLY ENCLOSED CONTAINMENT IS DEFINED AS ALL OPENINGS BEING SECURELY SEALED WITH NO POINTS OF VENTILATION IN THE ENCLOSURE)