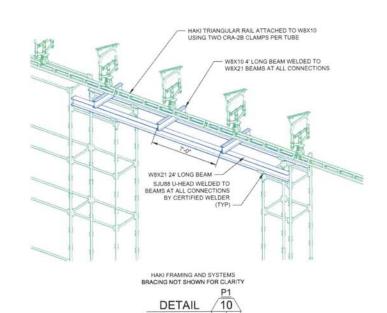

| ACCED STIFFENHIG NOTE TO CAURTYING BEAM | PENSED AS PECUPED                  | ACCED HOTES AT ROCK POBETRATIONS. ACCED ANCHOR BRACKET DETALS AND CHANGES PER SLAB THONESS. | UPDATED WIND LOADING CRETERA TO 55 MPH WITHOUT INTERIOR WHRE ROPE. | Description                   |

Safway Services, LLC

LOS ANGELES [072] | Engrice BRIDGE DIVISION |
Feet EXIDE HAKI |
HAKI ROOF ENCLOSURE |
SYSTEMS STAIR TOWER |
PLAN AND SECTION VIEWS

|                | Cont            |
|----------------|-----------------|
| rewn by: SMT   | 06/01/2016      |
| heded PAJ      | 12/29/2015      |
| roject Number: | Dwg. No. P1-4.4 |
| 152097         | Rev. Ltr. O     |



SCALE: N.T.S = 1:-0\* 4 2 4.5 (DO NOT SCALE)







|