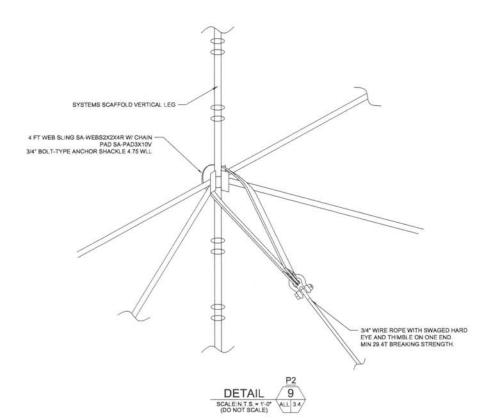

| EXIDE HAKI               |
| Description: SMELTER         | SMELTER ROOF DETAILS     |

| OS ANGELES [072] Engrice BRIDGE D | t<br>FXIDE HAKI | HAKI ROOF ENCLOSURE | .uopd | SMELTER ROOF DETAIL | utoc   |
|-----------------------------------|-----------------|---------------------|-------|---------------------|--------|
| Drawn                             | ay SM           | п                   | Desc  | 06/2                | 4/2016 |
| Checks                            | 100             | J                   | Ħ     | 12/2                | 9/2015 |
| Projec                            | ct Numb         | or;                 | 7     | Dwg. No             | P2-2.4 |
| 15                                | 20              | 97                  | 1     | Rev. Ltr.           | G      |







|                     | ₹   | ADDED NOTES AT ROOF PENETRATIONS<br>ADDED ANOHOR BRACKET DETAILS AND CHANGES PER SLAB THOOKESS | LAS SAT PAL   | ā   | 2         | BIT NOT | ACTIVITY OF THE PROPERTY OF TH |
|---------------------|-----|------------------------------------------------------------------------------------------------|---------------|-----|-----------|---------|------------------------------------------------------------------------------------------------------------------------------------------------------------------------------------------------------------------------------------------------------------------------------------------------------------------------------------------------------------------------------------------------------------------------------------