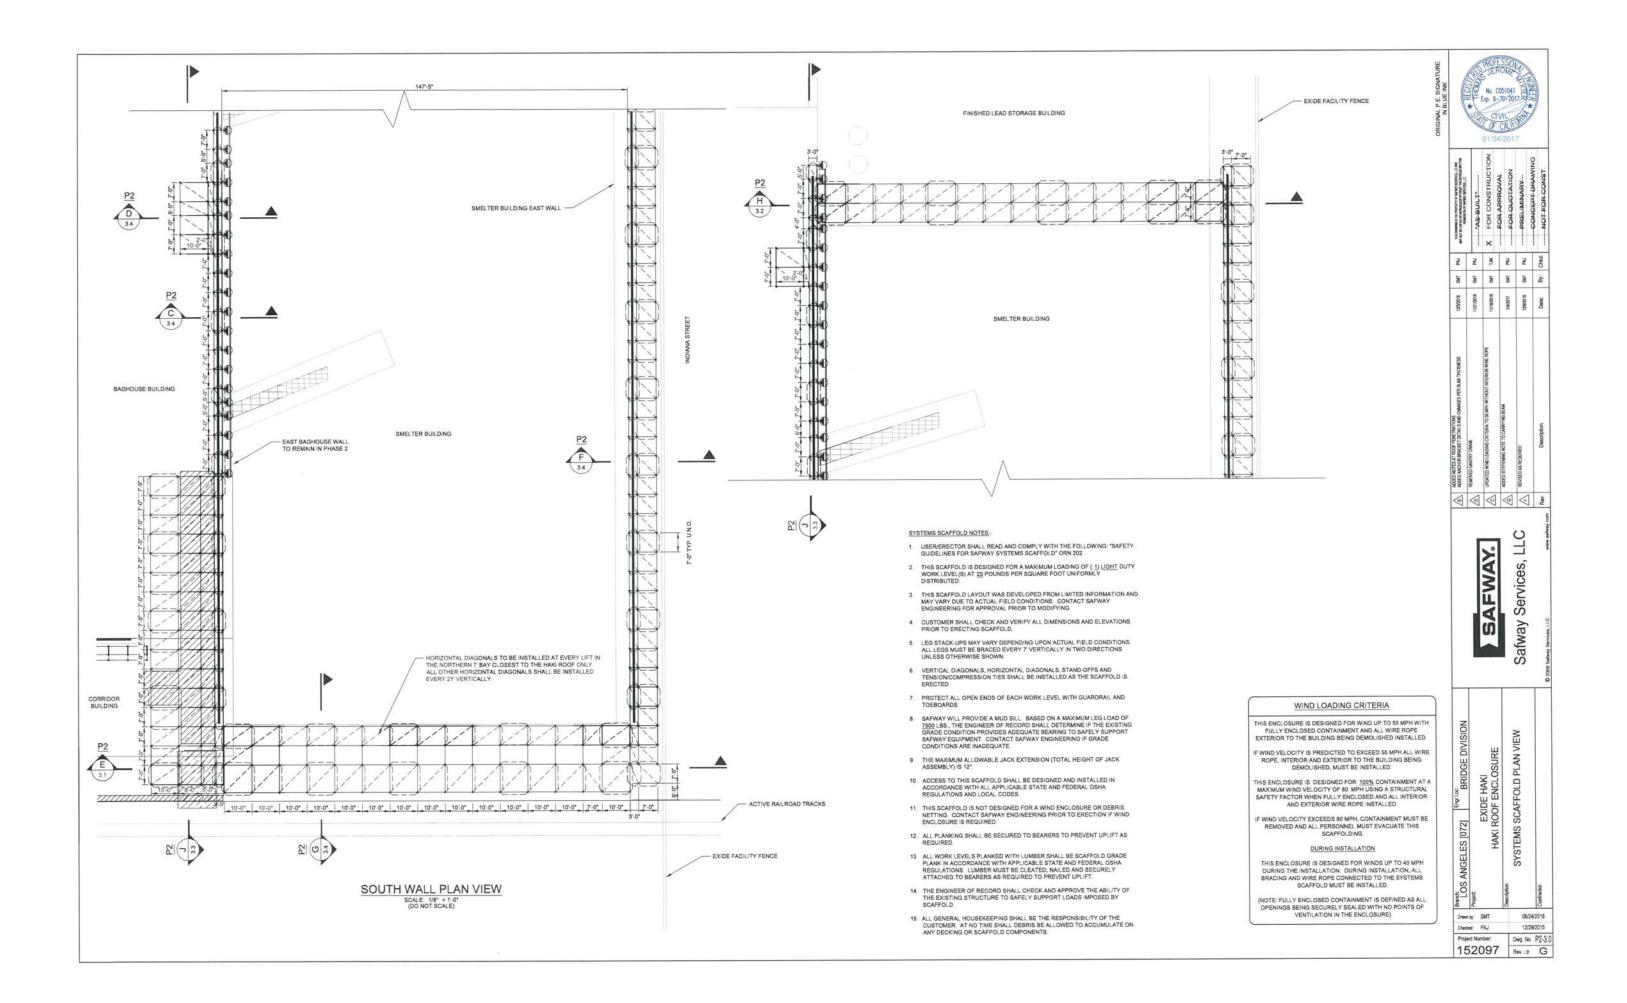

# SYSTEMS SCAFFOLD NOTES

- USER/ERECTOR SHALL READ AND COMPLY WITH THE FOLLOWING: "SAFETY GUIDELINES FOR SAFWAY SYSTEMS SCAFFOLD" ORN 202.
- THIS SCAFFOLD LAYOUT WAS DEVELOPED FROM LIMITED INFORMATION AND MAY VARY DUE TO ACTUAL FIELD CONDITIONS. CONTACT SAFWAY ENGINEERING FOR APPROVAL PRIOR TO MODIFYING.
- CUSTOMER SHALL CHECK AND VERIFY ALL DIMENSIONS AND ELEVATION PRIOR TO ERECTING SCAFFOLD.
- LEG STACK-UPS MAY YARY DEPENDING UPON ACTUAL FIELD CONDITIONS. ALL LEGS MUST BE BRACED EVERY 7" VERTICALLY IN TWO DIRECTIONS UNLESS OTHERWISE SHOWN.
- VERTICAL DIAGONALS, HORIZONTAL DIAGONALS, STAND-OFFS AND TENSION/COMPRESSION TIES SHALL BE INSTALLED AS THE SCAFFOLD IS ERECTED.
- 6. SAFWAY WILL PROVIDE A MUD SILL. BASED ON A MAXIMUM LEG LOAD OF 7500 LBS., THE ENGINEER OF RECORD SHALL DETERMINE IF THE EXISTING GRADE CONDITION PROVIDES ADEQUATE BEARING TO SAFELY SUPPORT SAFWAY EQUIPMENT. CONTACT SAFWAY ENGINEERING IF GRADE CONDITIONS ARE INADEQUATE.
- THE MAXIMUM ALLOWABLE JACK EXTENSION (TOTAL HEIGHT OF JACK ASSEMBLY) IS 12".
- THE ENGINEER OF RECORD SHALL CHECK AND APPROVE THE ABILITY
  THE EXISTING STRUCTURE TO SAFELY SUPPORT LOADS IMPOSED BY
  SCAFFOLD.
- ALL GENERAL HOUSEKEEPING SHALL BE THE RESPONSIBILITY OF THE CUSTOMER. AT NO TIME SHALL DEBRIS BE ALLOWED TO ACCUMULATE ON ANY DECKING OR SCAFFOLD COMPONENTS.