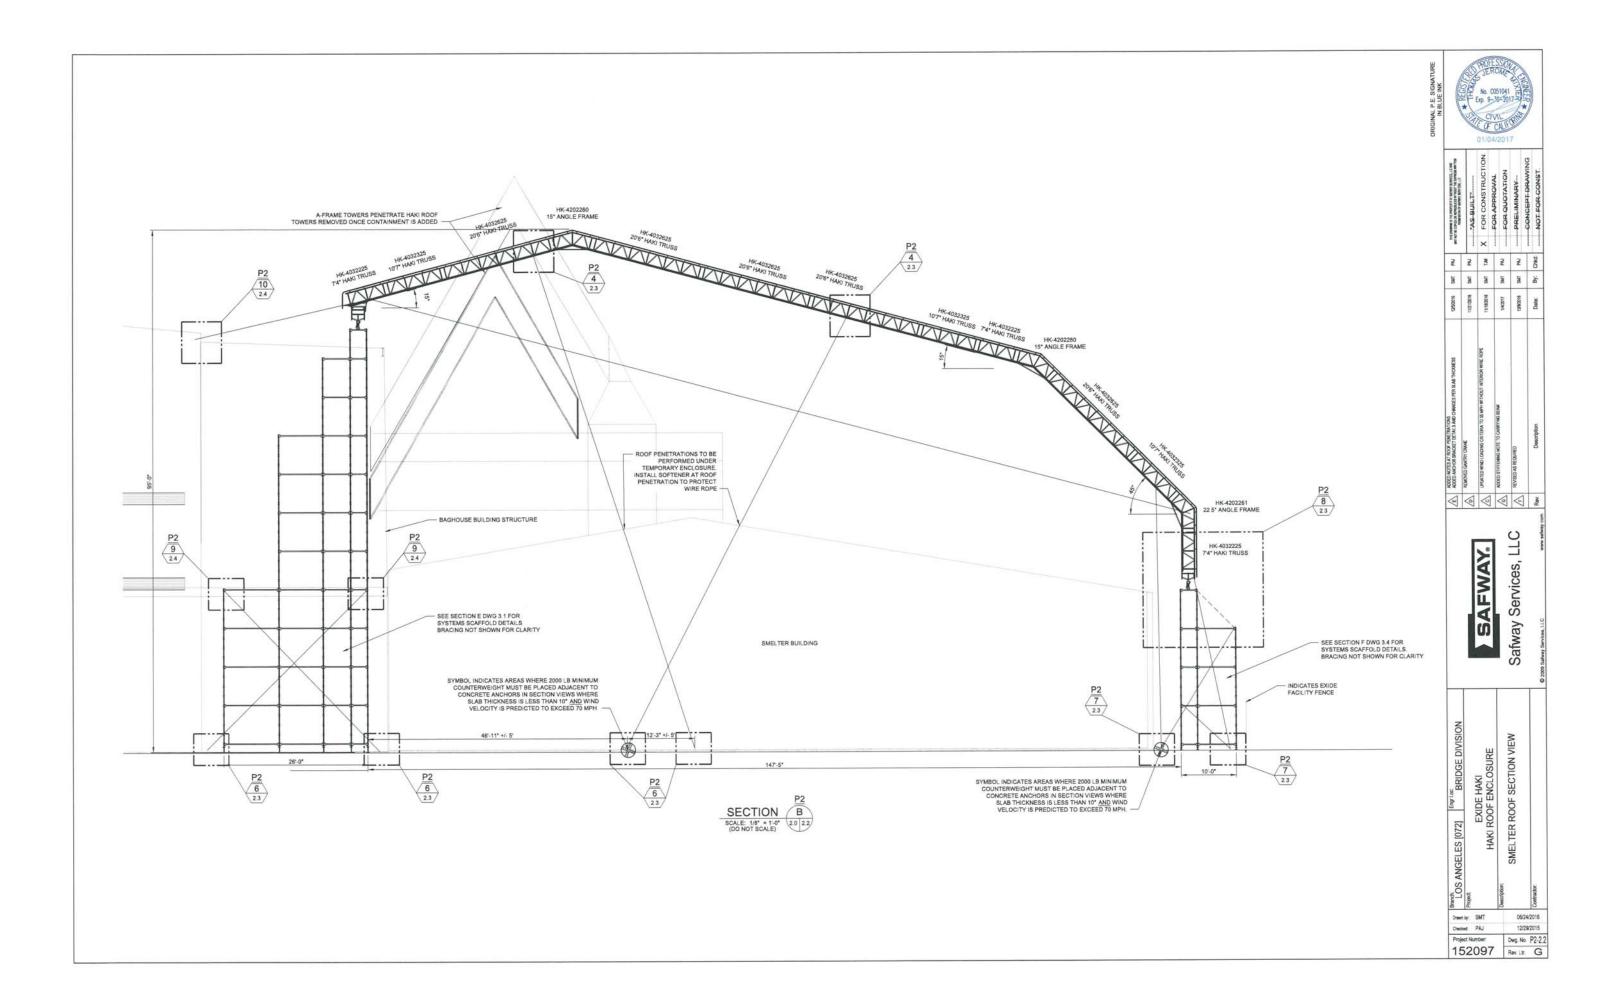

#### HAKI SYSTEM SHELTER NOTES:

- USER/ERECTOR SHALL READ AND COMPLY WITH THE FOLLOWING: "USER'S GUIDE FOR HAKITEC 750 SYSTEM SHELTER".
- THIS SHELTER LAYOUT WAS DEVELOPED FROM LIMITED INFORMATION AND MAY VARY DUE TO ACTUAL FIELD CONDITIONS. CONTACT SAFWAY ENGINEERING FOR APPROVAL PRIOR TO MODIFYING.
- CUSTOMER SHALL CHECK AND VERIFY ALL DIMENSIONS AND ELEVATIONS PRIOR TO ERECTING SHELTER.
- VERTICAL DIAGONALS, HORIZONTAL DIAGONALS, STAND-OFFS AND TENSION/COMPRESSION TIES SHALL BE INSTALLED AS THE SUPPORT SCAFFOLD IS ERECTED.
- SAFWAY WILL PROVIDE A MUD SILL. BASED ON A MAXIMUM LEG LOAD OF 7500 LBS. THE ENGINEER OF RECORD SHALL DETERMINE IF THE EXISTING GRADE CONDITION PROVIDES ADEQUATE BEARING TO SAFELY SUPPORT SAFWAY EQUIPMENT. CONTACT SAFWAY ENGINEERING IF GRADE CONDITIONS ARE INADEQUATE.
- THE MAXIMUM ALLOWABLE JACK EXTENSION (TOTAL HEIGHT OF JACK ASSEMBLY) IS 12°.
- ACCESS TO THIS SHELTER SHALL BE DESIGNED AND INSTALLED IN ACCORDANCE WITH ALL APPLICABLE STATE AND FEDERAL OSHA REGULATIONS AND LOCAL CODES
- 8: THIS SHELTER IS DESIGNED AS A FULLY ENCLOSED STRUCTURE PER ASCE 7-10 & ASCE 37-02 GIVEN THE FOLLOWING:

V=80 mph REDUCED 0% PER ASCE 37-02 TO 80 mph EXPOSURE C BUILDING OCCUPANCY CATEGORY I

- THE ENGINEER OF RECORD SHALL CHECK AND APPROVE THE ABILITY OF THE EXISTING STRUCTURE TO SAFELY SUPPORT LOADS IMPOSED BY SHELTER.
- ALL GENERAL HOUSEKEEPING SHALL BE THE RESPONSIBILITY OF THE CUSTOMER. AT NO TIME SHALL DEBRIS BE ALLOWED TO ACCUMULATE ON ANY DECKING OR SCAFFOLD COMPONENTS.
- 11. THIS SHELTER HAS NOT BEEN DESIGNED FOR SNOW LOADING SAEWAY RECOMMENDS THAT MEASURES BE TAKEN BY THE CUSTOMER TO CREATE A WEATHER PLAN TO ADDRESS POTENTIAL SNOW LOADING SHOULD INCLIMATE WEATHER BE PREDICTED WHILE THE ENCLOSURE IS INSTALLED.