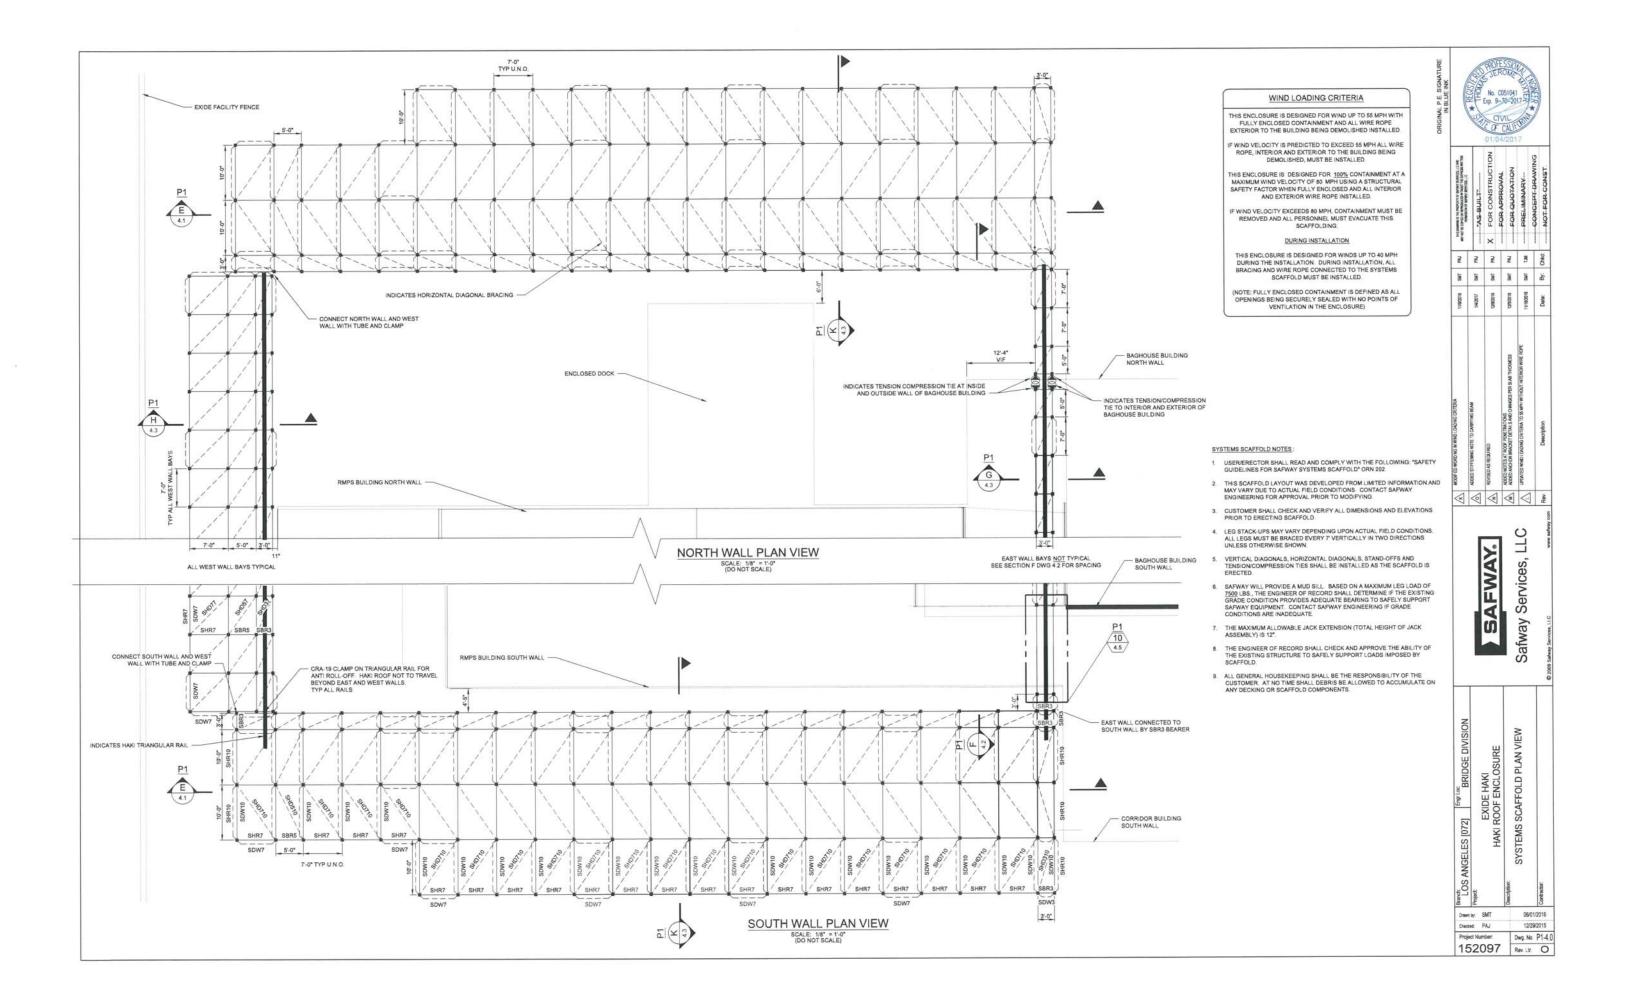

### WIND LOADING CRITERIA

THIS ENCLOSURE IS DESIGNED FOR WIND UP TO 55 MPH WITH FULLY ENCLOSED CONTAINMENT AND ALL WIRE ROPE EXTERIOR TO THE BUILDING BEING DEMOLISHED INSTALLED.

WIND VELOCITY IS PREDICTED TO EXCEED 55 MPH ALL WIRE ROPE. INTERIOR AND EXTERIOR TO THE BUILDING BEING DEMOLISHED, MUST BE INSTALLED.

THIS ENCLOSURE IS DESIGNED FOR 100% CONTAINMENT AT A MAXIMUM WIND VELOCITY OF 80 MPH USING A STRUCTURAL SAFETY FACTOR WHEN FULLY ENCLOSED AND ALL INTERIOR AND EXTERIOR WIRE ROPE INSTALLED.

IF WIND VELOCITY EXCEEDS 80 MPH, CONTAINMENT MUST BE REMOVED AND ALL PERSONNEL MUST EVACUATE THIS SCAFFOLDING.

#### DURING INSTALLATION

THIS ENCLOSURE IS DESIGNED FOR WINDS UP TO 40 MPH DURING THE INSTALLATION, DURING INSTALLATION, ALL BRACING AND WIRE ROPE CONNECTED TO THE SYSTEMS SCAFFOLD MUST BE INSTALLED.

(NOTE: FULLY ENCLOSED CONTAINMENT IS DEFINED AS ALL OPENINGS BEING SECURELY SEALED WITH NO POINTS OF VENTILATION IN THE ENCLOSURE)