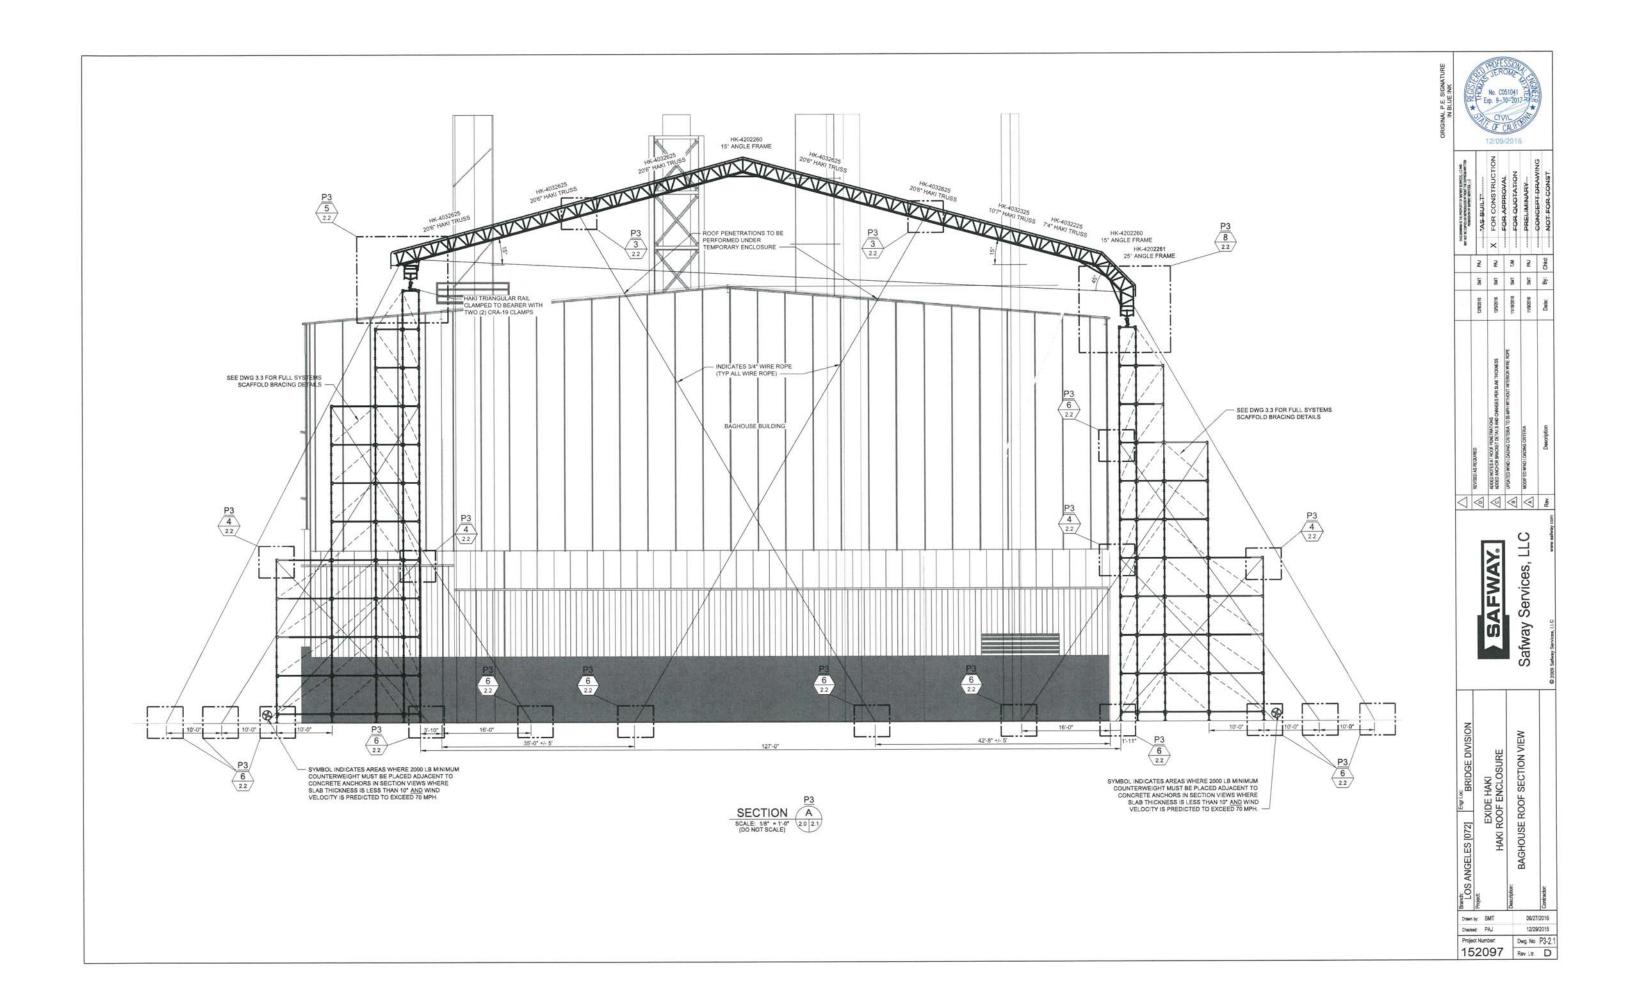

| Date      | By   | Chkd | SIN                    | NOT FOR CONST.                                                                                        |

Safway Services, LLC

HAKI ROOF ENCLOSURE
HAKI ROOF ENCLOSURE
KEY PLAN VIEW
WIND LOADING CRITERIA AND GENERAL NOTES

BRIDGE DIVISION

| E c           | 8 8             |
|---------------|-----------------|
| entry: SMT    | 06/27/2016      |
| icled PAJ     | 12/29/2015      |
| oject Number: | Dwg. No. P3-1.0 |
| 52097         | Rev. Ltr. D     |
|               |                 |











Safway Services, LLC

NORTH AND SOUTH WALL SECTION VIEWS

12/29/2015

Project Number: Dwg. No. P3-3.1 152097 Rev. Ltr. D

SAFWAY.