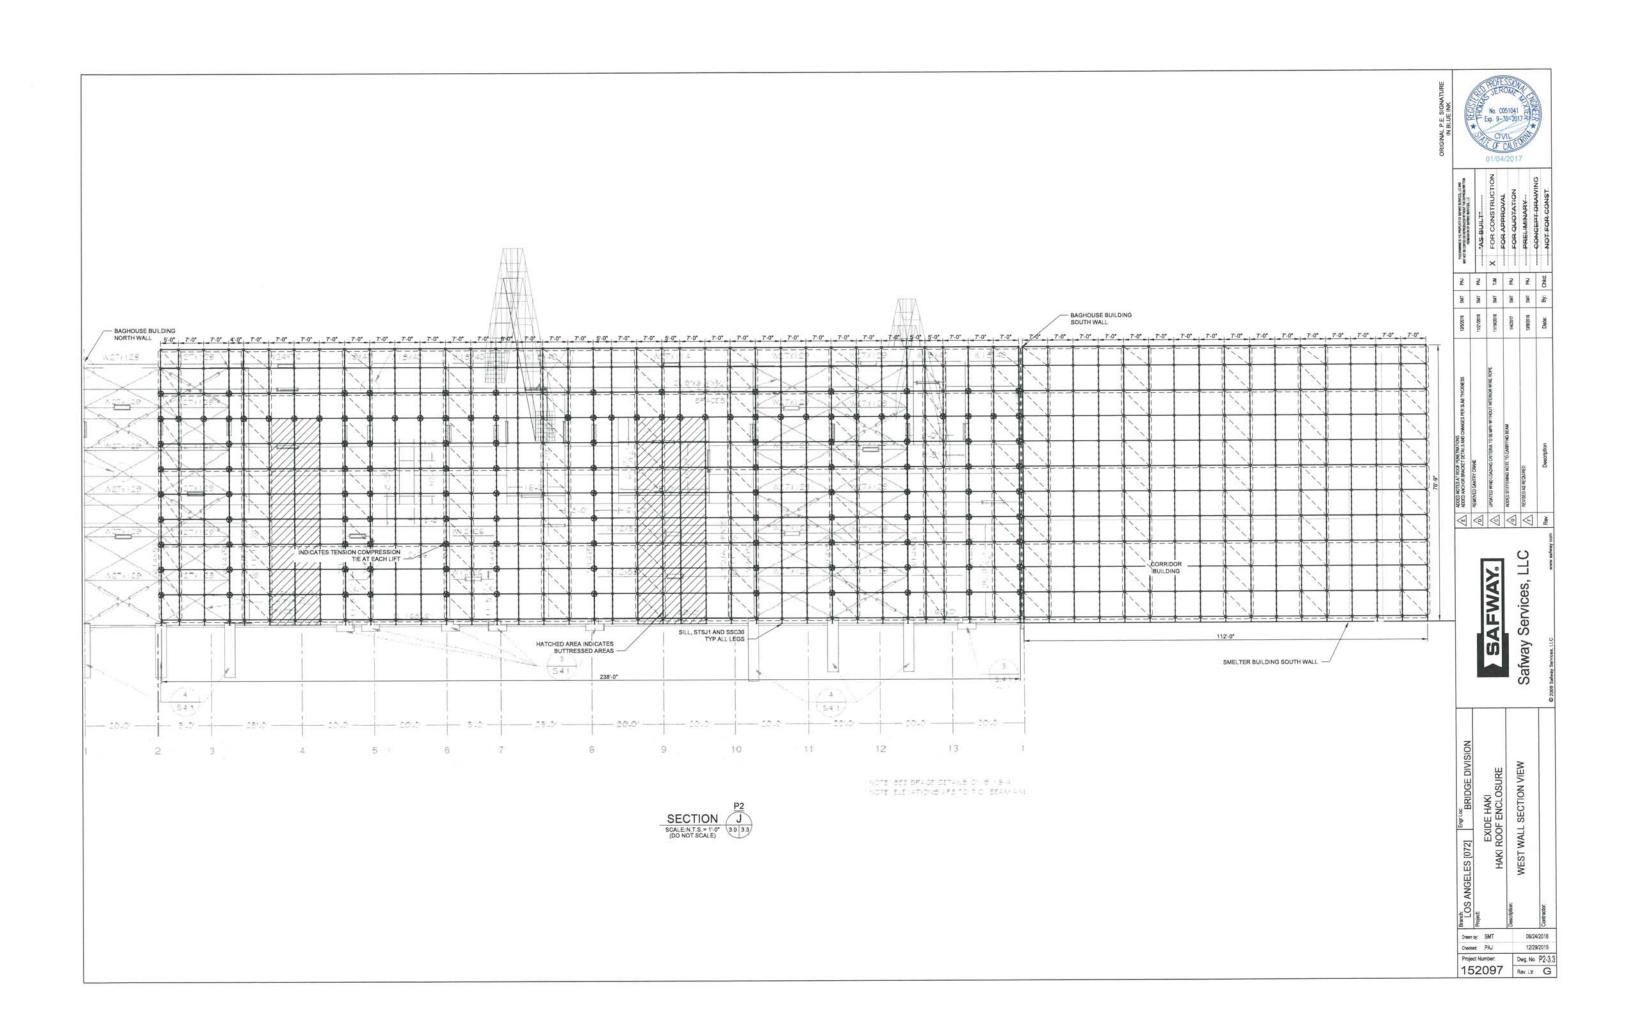

# SYSTEMS SCAFFOLD NOTES

- USER/ERECTOR SHALL READ AND COMPLY WITH THE FOLLOWING: "SAFETY GUIDELINES FOR SAFWAY SYSTEMS SCAFFOLD" ORN 202.
- THIS SCAFFOLD LAYOUT WAS DEVELOPED FROM LIMITED INFORMATION AND MAY VARY DUE TO ACTUAL FIELD CONDITIONS. CONTACT SAFWAY ENGINEERING FOR APPROVAL PRIOR TO MODIFYING.
- CUSTOMER SHALL CHECK AND VERIFY ALL DIMENSIONS AND ELEVATION PRIOR TO ERECTING SCAFFOLD.
- LEG STACK-UPS MAY YARY DEPENDING UPON ACTUAL FIELD CONDITIONS. ALL LEGS MUST BE BRACED EVERY 7" VERTICALLY IN TWO DIRECTIONS UNLESS OTHERWISE SHOWN.
- VERTICAL DIAGONALS, HORIZONTAL DIAGONALS, STAND-OFFS AND TENSION/COMPRESSION TIES SHALL BE INSTALLED AS THE SCAFFOLD IS ERECTED.
- 6. SAFWAY WILL PROVIDE A MUD SILL. BASED ON A MAXIMUM LEG LOAD OF 7500 LBS., THE ENGINEER OF RECORD SHALL DETERMINE IF THE EXISTING GRADE CONDITION PROVIDES ADEQUATE BEARING TO SAFELY SUPPORT SAFWAY EQUIPMENT. CONTACT SAFWAY ENGINEERING IF GRADE CONDITIONS ARE INADEQUATE.
- THE MAXIMUM ALLOWABLE JACK EXTENSION (TOTAL HEIGHT OF JACK ASSEMBLY) IS 12".
- THE ENGINEER OF RECORD SHALL CHECK AND APPROVE THE ABILITY
  THE EXISTING STRUCTURE TO SAFELY SUPPORT LOADS IMPOSED BY
  SCAFFOLD.
- ALL GENERAL HOUSEKEEPING SHALL BE THE RESPONSIBILITY OF THE CUSTOMER. AT NO TIME SHALL DEBRIS BE ALLOWED TO ACCUMULATE ON ANY DECKING OR SCAFFOLD COMPONENTS.