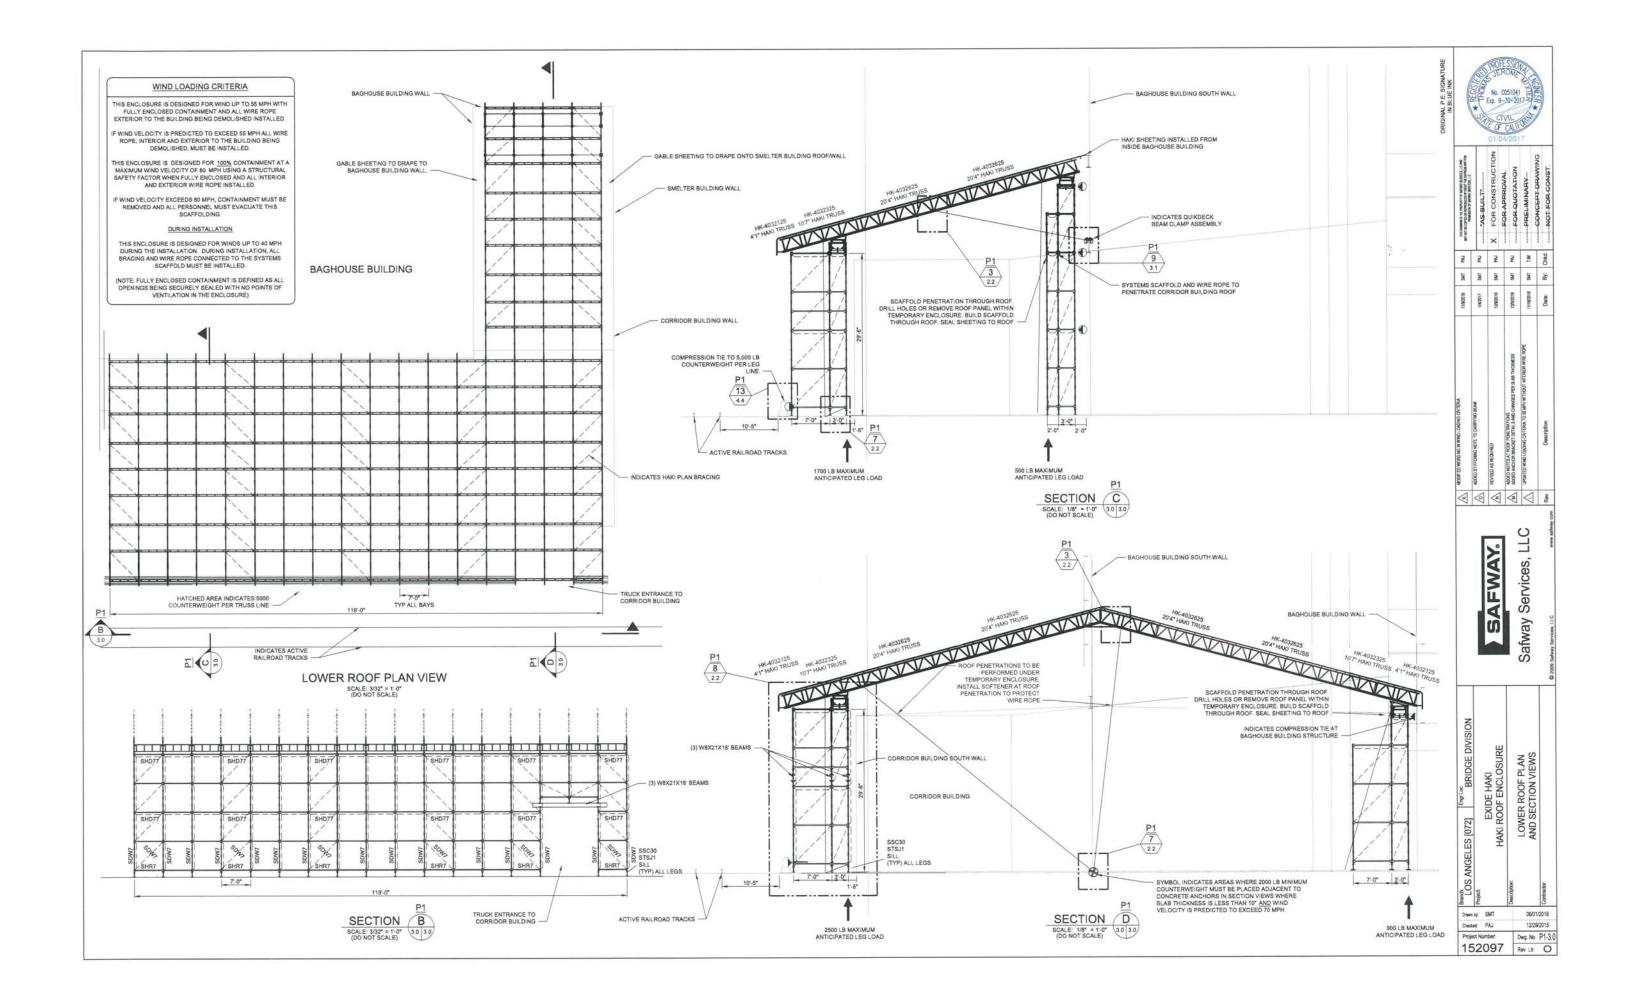

### WIND LOADING CRITERIA

THIS ENCLOSURE IS DESIGNED FOR WIND UP TO 55 MPH WITH FULLY ENCLOSED CONTAINMENT AND ALL WIRE ROPE EXTERIOR TO THE BUILDING BEING DEMOLISHED INSTALLED.

WIND VELOCITY IS PREDICTED TO EXCEED 55 MPH ALL WIRE ROPE. INTERIOR AND EXTERIOR TO THE BUILDING BEING DEMOLISHED, MUST BE INSTALLED.

THIS ENCLOSURE IS DESIGNED FOR 100% CONTAINMENT AT A MAXIMUM WIND VELOCITY OF 80 MPH USING A STRUCTURAL SAFETY FACTOR WHEN FULLY ENCLOSED AND ALL INTERIOR AND EXTERIOR WIRE ROPE INSTALLED.

IF WIND VELOCITY EXCEEDS 80 MPH, CONTAINMENT MUST BE REMOVED AND ALL PERSONNEL MUST EVACUATE THIS SCAFFOLDING.

#### DURING INSTALLATION

THIS ENCLOSURE IS DESIGNED FOR WINDS UP TO 40 MPH DURING THE INSTALLATION, DURING INSTALLATION, ALL BRACING AND WIRE ROPE CONNECTED TO THE SYSTEMS SCAFFOLD MUST BE INSTALLED.

(NOTE: FULLY ENCLOSED CONTAINMENT IS DEFINED AS ALL OPENINGS BEING SECURELY SEALED WITH NO POINTS OF VENTILATION IN THE ENCLOSURE)