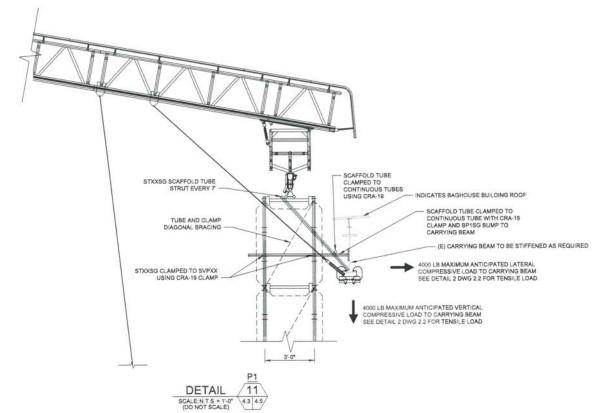

# SYSTEMS SCAFFOLD NOTES

- USER/ERECTOR SHALL READ AND COMPLY WITH THE FOLLOWING: "SAFETY GUIDELINES FOR SAFWAY SYSTEMS SCAFFOLD" ORN 202.
- THIS SCAFFOLD LAYOUT WAS DEVELOPED FROM LIMITED INFORMATION AND MAY VARY DUE TO ACTUAL FIELD CONDITIONS. CONTACT SAFWAY ENGINEERING FOR APPROVAL PRIOR TO MODIFYING.
- CUSTOMER SHALL CHECK AND VERIFY ALL DIMENSIONS AND ELEVATION PRIOR TO ERECTING SCAFFOLD.
- LEG STACK-UPS MAY YARY DEPENDING UPON ACTUAL FIELD CONDITIONS. ALL LEGS MUST BE BRACED EVERY 7" VERTICALLY IN TWO DIRECTIONS UNLESS OTHERWISE SHOWN.
- VERTICAL DIAGONALS, HORIZONTAL DIAGONALS, STAND-OFFS AND TENSION/COMPRESSION TIES SHALL BE INSTALLED AS THE SCAFFOLD IS ERECTED.
- 6. SAFWAY WILL PROVIDE A MUD SILL. BASED ON A MAXIMUM LEG LOAD OF 7500 LBS., THE ENGINEER OF RECORD SHALL DETERMINE IF THE EXISTING GRADE CONDITION PROVIDES ADEQUATE BEARING TO SAFELY SUPPORT SAFWAY EQUIPMENT. CONTACT SAFWAY ENGINEERING IF GRADE CONDITIONS ARE INADEQUATE.
- THE MAXIMUM ALLOWABLE JACK EXTENSION (TOTAL HEIGHT OF JACK ASSEMBLY) IS 12".
- THE ENGINEER OF RECORD SHALL CHECK AND APPROVE THE ABILITY
  THE EXISTING STRUCTURE TO SAFELY SUPPORT LOADS IMPOSED BY
  SCAFFOLD.
- ALL GENERAL HOUSEKEEPING SHALL BE THE RESPONSIBILITY OF THE CUSTOMER. AT NO TIME SHALL DEBRIS BE ALLOWED TO ACCUMULATE ON ANY DECKING OR SCAFFOLD COMPONENTS.