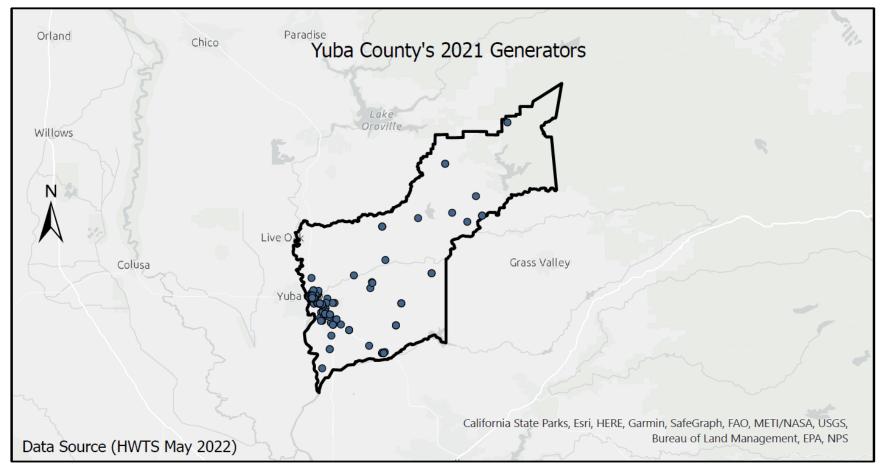

| 52                                                | 1%                                                   | 0                                                          | 0%                                                            |

Notes: Yolo data sourced from Hazardous Waste Tracking System after Data validation methods. Data range January 1, 2010, through May 5, 2022.



Appendix Figure 395: Yolo's RCRA and Non-RCRA Hazardous Waste Generation since 2010



Appendix Figure 396: Yolo's Largest Non-RCRA Hazardous Waste Generation Since 2010



Appendix Figure 397: Yolo's Largest RCRA Hazardous Waste Generation since 2010



Appendix Figure 398: Yolo's 2021 Non-RCRA Hazardous Waste Generation



Appendix Figure 399: Yolo's 2021 RCRA Hazardous Waste Generation

## 1.58 Yuba



Appendix Figure 400: Yuba's Manifested Hazardous Waste Generation



Appendix Figure 401: Yuba's RCRA and Non-RCRA Hazardous Waste Generation per year

Table 58: Yuba's RCRA and Non-RCRA Hazardous Waste Generation per year

| Year | Annual<br>Manifested<br>in Yuba<br>(Tons) | Annual<br>Non-RCRA<br>Manifested<br>in Yuba<br>(Tons) | Annual<br>Non-RCRA<br>Manifested<br>in Yuba<br>(Percent) | Annual<br>RCRA<br>Manifested<br>in Yuba<br>(Tons) | Annual<br>RCRA<br>Manifested<br>in Yuba<br>(Percent) | Annual<br>Uncategorized<br>Manifested<br>in Yuba<br>(Tons) | Annual<br>Uncategorized<br>Manifested<br>in Yuba<br>(Percent) |
|------|-------------------------------------------|-------------------------------------------------------|----------------------------------------------------------|-------