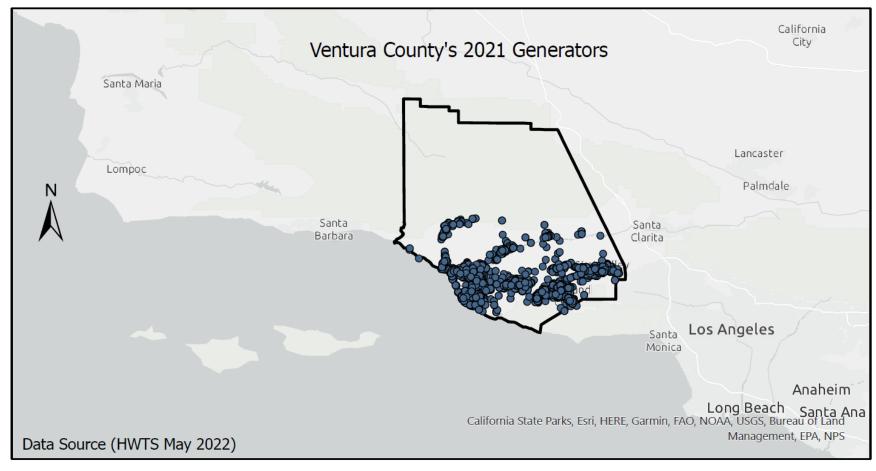

| 10%                                                      | 0                                                              | 0%                                                    |

Notes: Tuolumne data sourced from Hazardous Waste Tracking System after Data validation methods. Data range January 1, 2010, through May 5, 2022.



Appendix Figure 381: Tuolumne's RCRA and Non-RCRA Hazardous Waste Generation since 2010



Appendix Figure 382: Tuolumne's Largest Non-RCRA Hazardous Waste Generation Since 2010



Appendix Figure 383: Tuolumne's Largest RCRA Hazardous Waste Generation since 2010



Appendix Figure 384: Tuolumne's 2021 Non-RCRA Hazardous Waste Generation



Appendix Figure 385: Tuolumne's 2021 RCRA Hazardous Waste Generation

## 1.56 Ventura



Appendix Figure 386: Ventura's Manifested Hazardous Waste Generation



Appendix Figure 387: Ventura's RCRA and Non-RCRA Hazardous Waste Generation per year

Table 56: Ventura's RCRA and Non-RCRA Hazardous Waste Generation per year

| Year | Annual<br>Manifested<br>in Ventura<br>(Tons) | Annual<br>Non-RCRA<br>Manifested<br>in Ventura<br>(Tons) | Annual<br>Non-RCRA<br>Manifested<br>in Ventura<br>(Percent) | Annual<br>RCRA<br>Manifested<br>in Ventura<br>(Tons) | Annual<br>RCRA<br>Manifested<br>in Ventura<br>(Percent) | Annual<br>Uncategorized<br>Manifested<br>in Ventura<br>(Tons) | Annual<br>Uncategorized<br>Manifested<br>in Ventura<br>(Percent) |
|------|----------------------------------------------|----------------------------------------------------------|------------------------------