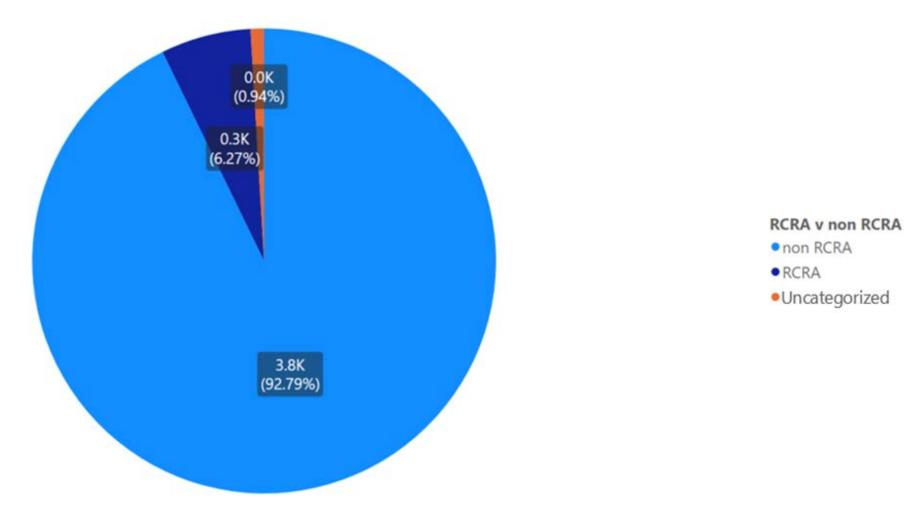

# 1.6 Colusa

Appendix Figure 36: Colusa's Manifested Hazardous Waste Generation

Appendix Figure 37: Colusa's RCRA and Non-RCRA Hazardous Waste Generation per year

Table 6: Colusa's RCRA and Non-RCRA Hazardous Waste Generation per year

| Year | Annual<br>Manifested<br>in Colusa<br>(Tons) | Annual<br>Non-RCRA<br>Manifested<br>in Colusa<br>(Tons) | Annual<br>Non-RCRA<br>Manifested<br>in Colusa<br>(Percent) | Annual<br>RCRA<br>Manifested<br>in Colusa<br>(Tons) | Annual<br>RCRA<br>Manifested<br>in Colusa<br>(Percent) | Annual<br>Uncategorized<br>Manifested<br>in Colusa<br>(Tons) | Annual<br>Uncategorized<br>Manifested<br>in Colusa<br>(Percent) |
|------|---------------------------------------------|---------------------------------------------------------|------------------------------------------------------------|-----------------------------------------------------|--------------------------------------------------------|--------------------------------------------------------------|-----------------------------------------------------------------|
| 2010 | 92                                          | 57                                                      | 62%                                                        | 35                                                  | 38%                                                    | 0                                                            | 0%                                                              |
| 2011 | 181                                         | 141                                                     | 78%                                                        | 40                                                  | 22%                                                    | 0                                                            | 0%                                                              |
| 2012 | 74                                          | 71                                                      | 96%                                                        | 3                                                   | 4%                                                     | 0                                                            | 0%                                                              |
| 2013 | 367                                         | 365                                                     | 99%                                                        | 2                                                   | 1%                                                     | 0                                                            | 0%                                                              |
| 2014 | 1,712                                       | 1,709                                                   | 100%                                                       | 2                                                   | 0%                                                     | 0                                                            | 0%                                                              |
| 2015 | 66                                          | 32                                                      | 49%                                                        | 34                                                  | 51%                                                    | 0                                                            | 0%                                                              |
| 2016 | 42                                          | 28                                                      | 66%                                                        | 14                                                  | 34%                                                    | 0                                                            | 0%                                                              |
| 2017 | 177                                         | 164                                                     | 93%                                                        | 12                                                  | 7%                                                     | 0                                                            | 0%                                                              |
| 2018 | 128                                         | 107                                                     | 84%                                                        | 21                                                  | 16%                                                    | 0                                                            | 0%                                                              |
| 2019 | 213                                         | 181                                                     | 85%                                                        | 32                                                  | 15%                                                    | 0                                                            | 0%                                                              |
| 2020 | 874                                         | 832                                                     | 95%                                                        | 42                                                  | 5%                                                     | 0                                                            | 0%                                                              |
| 2021 | 157                                         | 99                                                      | 63%                                                        | 20                                                  | 13%                                                    | 38                                                           | 24%                                                             |
| 2022 | 22                                          | 21                                                      | 95%                                                        | 1                                                   | 5%                                                     | 0                                                            | 0%                                                              |