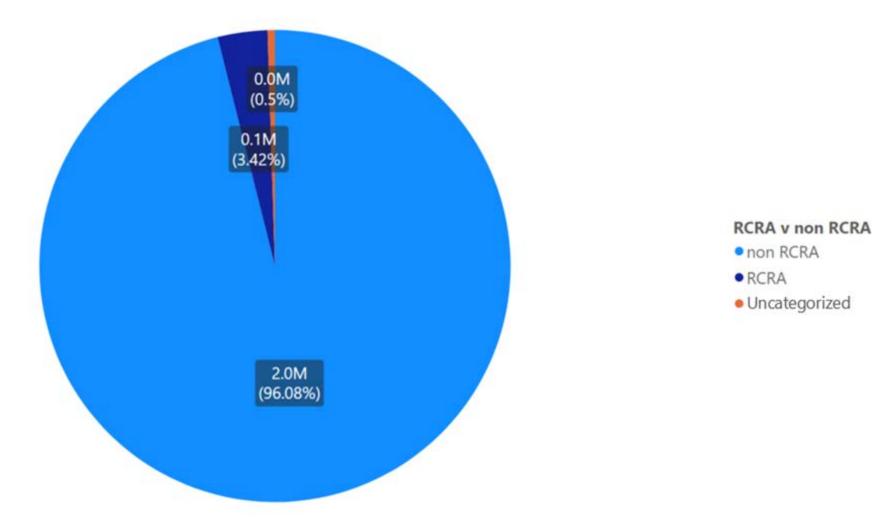

## 1.1 Alameda

Appendix Figure 1: Alameda's Manifested Hazardous Waste Generation

Appendix Figure 2: Alameda's RCRA and Non-RCRA Hazardous Waste Generation per year

Table 1: Alameda's RCRA and Non-RCRA Hazardous Waste Generation per year

Notes: Alameda data sourced from Hazardous Waste Tracking System after Data validation methods. Data range January 1, 2010, through May 5, 2022.

Appendix Figure 3: Alameda's RCRA and Non-RCRA Hazardous Waste Generation since 2010