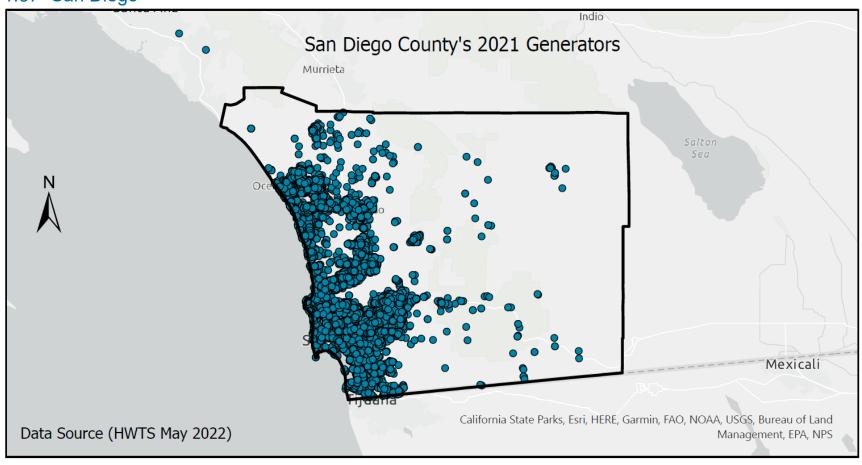

| 70                                                                      | 0%                                                          |

Notes: San Bernardino data sourced from Hazardous Waste Tracking System after Data validation methods. Data range January 1, 2010, through May 5, 2022.



Appendix Figure 248: San Bernardino's RCRA and Non-RCRA Hazardous Waste Generation since 2010



Appendix Figure 249: San Bernardino's Largest Non-RCRA Hazardous Waste Generation Since 2010



Appendix Figure 250: San Bernardino's Largest RCRA Hazardous Waste Generation since 2010



Appendix Figure 251: San Bernardino's 2021 Non-RCRA Hazardous Waste Generation



Appendix Figure 252: San Bernardino's 2021 RCRA Hazardous Waste Generation

## 1.37 San Diego



Appendix Figure 253: San Diego's Manifested Hazardous Waste Generation



Appendix Figure 254: San Diego's RCRA and Non-RCRA Hazardous Waste Generation per year

Table 37: San Diego's RCRA and Non-RCRA Hazardous Waste Generation per year

| Year | Annual<br>Manifested<br>in San<br>Diego<br>(Tons) | Annual<br>Non-RCRA<br>Manifested<br>in San<br>Diego<br>(Tons) | Annual<br>Non-RCRA<br>Manifested<br>in San<br>Diego<br>(Percent) | Annual<br>RCRA<br>Manifested<br>in San<br>Diego<br>(Tons) | Annual<br>RCRA<br>Manifested<br>in San<br>Diego<br>(Percent) | Annual<br>Uncategorized<br>Manifested<br>in San Diego<br>(Tons) | Annual<br>Uncategorized<br>Manifested<br>in San Diego<br>(Percent) |
|------|---------------------------------------------------|-------------------------------------------------