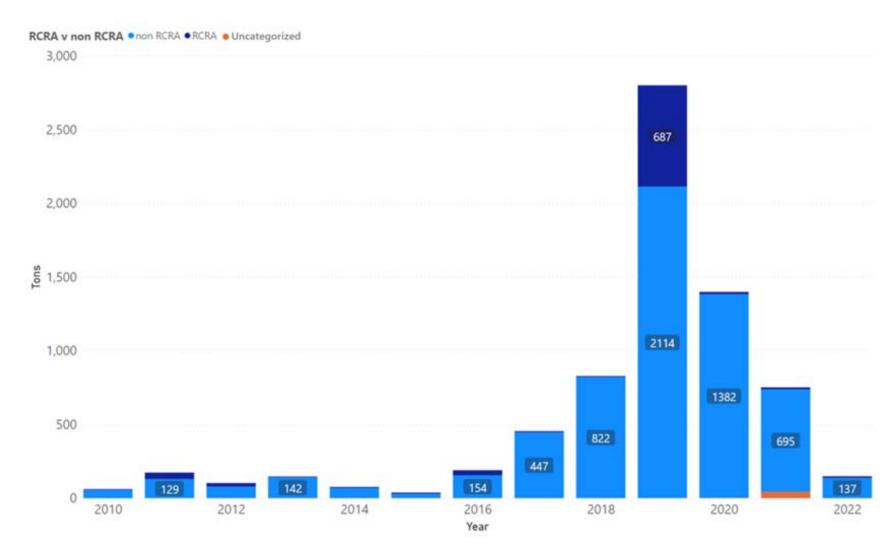

| Year | Annual<br>Manifested<br>in Amador<br>(Tons) | Annual<br>Non-RCRA<br>Manifested<br>in Amador<br>(Tons) | Annual<br>Non-RCRA<br>Manifested<br>in Amador<br>(Percent) | Annual<br>RCRA<br>Manifested<br>in Amador<br>(Tons) | Annual<br>RCRA<br>Manifested<br>in Amador<br>(Percent) | Annual<br>Uncategorized<br>Manifested<br>in Amador<br>(Tons) | Annual Uncategorized Manifested in Amador (Percent) |
|------|---------------------------------------------|---------------------------------------------------------|------------------------------------------------------------|-----------------------------------------------------|--------------------------------------------------------|--------------------------------------------------------------|-----------------------------------------------------|
| 2010 | 61                                          | 56                                                      | 92%                                                        | 5                                                   | 8%                                                     | 0                                                            | 0%                                                  |
| 2011 | 174                                         | 129                                                     | 74%                                                        | 44                                                  | 25%                                                    | 0                                                            | 0%                                                  |
| 2012 | 103                                         | 78                                                      | 76%                                                        | 25                                                  | 24%                                                    | 0                                                            | 0%                                                  |
| 2013 | 147                                         | 142                                                     | 96%                                                        | 5                                                   | 4%                                                     | 0                                                            | 0%                                                  |
| 2014 | 76                                          | 70                                                      | 92%                                                        | 6                                                   | 8%                                                     | 0                                                            | 0%                                                  |
| 2015 | 38                                          | 30                                                      | 79%                                                        | 8                                                   | 21%                                                    | 0                                                            | 0%                                                  |
| 2016 | 190                                         | 154                                                     | 81%                                                        | 36                                                  | 19%                                                    | 0                                                            | 0%                                                  |
| 2017 | 455                                         | 447                                                     | 98%                                                        | 8                                                   | 2%                                                     | 0                                                            | 0%                                                  |
| 2018 | 829                                         | 822                                                     | 99%                                                        | 7                                                   | 1%                                                     | 0                                                            | 0%                                                  |
| 2019 | 2,802                                       | 2,114                                                   | 75%                                                        | 687                                                 | 25%                                                    | 1                                                            | 0%                                                  |
| 2020 | 1,400                                       | 1,382                                                   | 99%                                                        | 16                                                  | 1%                                                     | 2                                                            | 0%                                                  |
| 2021 | 752                                         | 695                                                     | 92%                                                        | 13                                                  | 2%                                                     | 44                                                           | 6%                                                  |
| 2022 | 149                                         | 137                                                     | 92%                                                        | 12                                                  | 8%                                                     | 0                                                            | 0%                                                  |

Notes: Amador data sourced from Hazardous Waste Tracking System after Data validation methods. Data range January 1, 2010, through May 5, 2022.

Appendix Figure 17: Amador's RCRA and Non-RCRA Hazardous Waste Generation since 2010