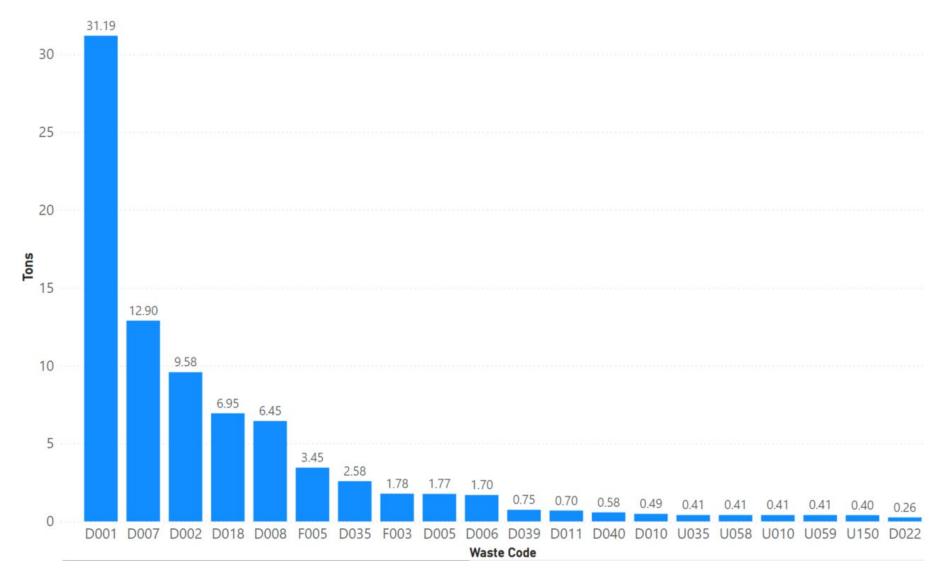

Notes: Alameda data sourced from Hazardous Waste Tracking System after Data validation methods. Data range January 1, 2010, through May 5, 2022.

Appendix Figure 3: Alameda's RCRA and Non-RCRA Hazardous Waste Generation since 2010