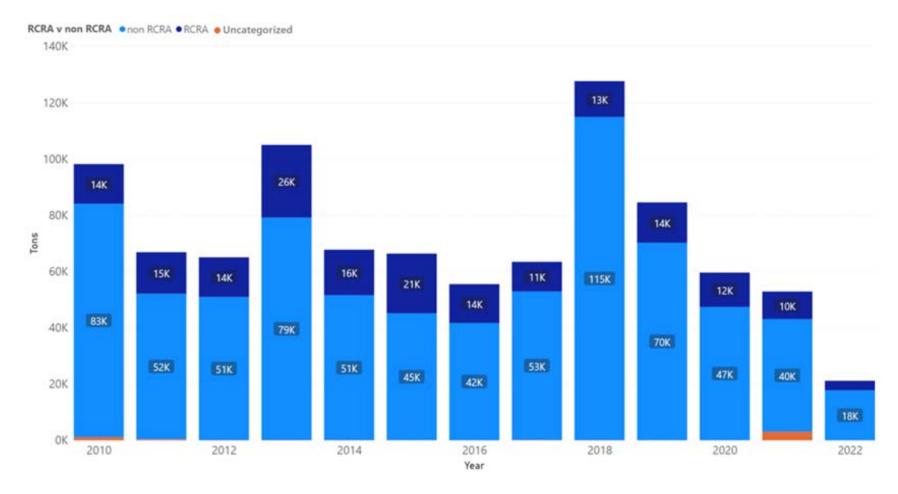

# 1.7 Contra Costa

Appendix Figure 43: Contra Costa's Manifested Hazardous Waste Generation

Appendix Figure 44: Contra Costa's RCRA and Non-RCRA Hazardous Waste Generation per year

Table 7: Contra Costa's RCRA and Non-RCRA Hazardous Waste Generation per year

| Year | Annual<br>Manifested<br>in Contra<br>Costa<br>(Tons) | Annual<br>Non-RCRA<br>Manifested<br>in Contra<br>Costa<br>(Tons) | Annual<br>Non-RCRA<br>Manifested<br>in Contra<br>Costa<br>(Percent) | Annual<br>RCRA<br>Manifested<br>in Contra<br>Costa<br>(Tons) | Annual<br>RCRA<br>Manifested<br>in Contra<br>Costa<br>(Percent) | Annual<br>Uncategorized<br>Manifested<br>in Contra Costa<br>(Tons) | Annual Uncategorized Manifested in Contra Costa (Percent) |
|------|------------------------------------------------------|------------------------------------------------------------------|---------------------------------------------------------------------|--------------------------------------------------------------|-----------------------------------------------------------------|--------------------------------------------------------------------|-----------------------------------------------------------|
| 2010 | 98,169                                               | 82,971                                                           | 85%                                                                 | 14,067                                                       | 14%                                                             | 1,130                                                              | 1%                                                        |
| 2011 | 66,864                                               | 51,721                                                           | 77%                                                                 | 14,764                                                       | 22%                                                             | 380                                                                | 1%                                                        |
| 2012 | 65,053                                               | 50,865                                                           | 78%                                                                 | 14,092                                                       | 22%                                                             | 96                                                                 | 0%                                                        |
| 2013 | 105,006                                              | 79,081                                                           | 75%                                                                 | 25,840                                                       | 25%                                                             | 86                                                                 | 0%                                                        |
| 2014 | 67,752                                               | 51,484                                                           | 76%                                                                 | 16,183                                                       | 24%                                                             | 85                                                                 | 0%                                                        |
| 2015 | 66,359                                               | 45,088                                                           | 68%                                                                 | 21,192                                                       | 32%                                                             | 79                                                                 | 0%                                                        |
| 2016 | 55,513                                               | 41,662                                                           | 75%                                                                 | 13,809                                                       | 25%                                                             | 41                                                                 | 0%                                                        |
| 2017 | 63,424                                               | 52,751                                                           | 83%                                                                 | 10,534                                                       | 17%                                                             | 138                                                                | 0%                                                        |
| 2018 | 127,660                                              | 114,826                                                          | 90%                                                                 | 12,730                                                       | 10%                                                             | 103                                                                | 0%                                                        |
| 2019 | 84,558                                               | 70,162                                                           | 83%                                                                 | 14,335                                                       | 17%                                                             | 61                                                                 | 0%                                                        |
| 2020 | 59,602                                               | 47,370                                                           | 79%                                                                 | 12,184                                                       | 20%                                                             | 48                                                                 | 0%                                                        |
| 2021 | 52,878                                               | 39,972                                                           | 76%                                                                 | 9,814                                                        | 19%                                                             | 3,091                                                              | 6%                                                        |
| 2022 | 21,145                                               | 17,756                                                           | 84%                                                                 | 3,356                                                        | 16%                                                             | 33                                                                 | 0%                                                        |

Notes: Contra Costa data sourced from Hazardous Waste Tracking System after Data validation methods. Data range January 1, 2010, through May 5, 2022.

Appendix Figure 45: Contra Costa's RCRA and Non-RCRA Hazardous Waste Generation since 2010