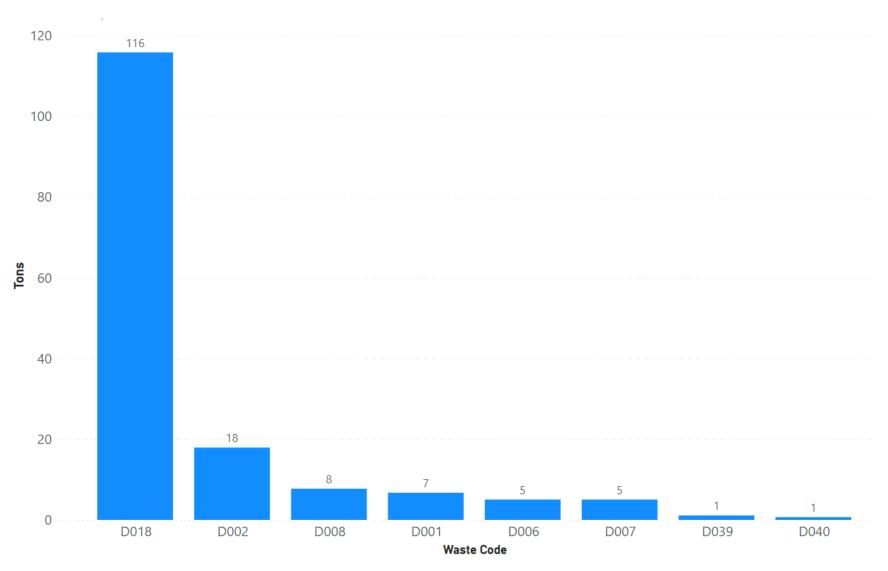

| 0%                                                              |
| 2022 | 3                                           | 2                                                       | 67%                                                        | 1                                                   | 33%                                                    | 0                                                         | 0%                                                              |

Notes: Alpine data sourced from Hazardous Waste Tracking System after Data validation methods. Data range January 1, 2010, through May 5, 2022.



Appendix Figure 10: Alpine's RCRA and Non-RCRA Hazardous Waste Generation since 2010



Appendix Figure 11: Alpine's Non-RCRA Hazardous Waste Generation since 2010



Appendix Figure 12: Alpine's RCRA Hazardous Waste Generation Since 2010



Appendix Figure 13: Alpine's 2021 Non-RCRA Hazardous Waste Generation



Appendix Figure 14: Alpine's 2021 RCRA Hazardous Waste Generation since 2010

## 1.3 Amador



Appendix Figure 15: Amador's Manifested Hazardous Waste Generation



Appendix Figure 16: Amador's RCRA and Non-RCRA Hazardous Waste Generation per year

Table 3: Amador's RCRA and Non-RCRA Hazardous Waste Generation per year

| Year | Annual<br>Manifested<br>in Amador<br>(Tons) | Annual<br>Non-RCRA<br>Manifested<br>in Amador<br>(Tons) | Annual<br>Non-RCRA<br>Manifested<br>in Amador<br>(Percent) | Annual<br>RCRA<br>Manifested<br>in Amador<br>(Tons) | Annual<br>RCRA<br>Manifested<br>in Amador<br>(Percent) | Annual<br>Uncategorized<br>Manifested<br>in