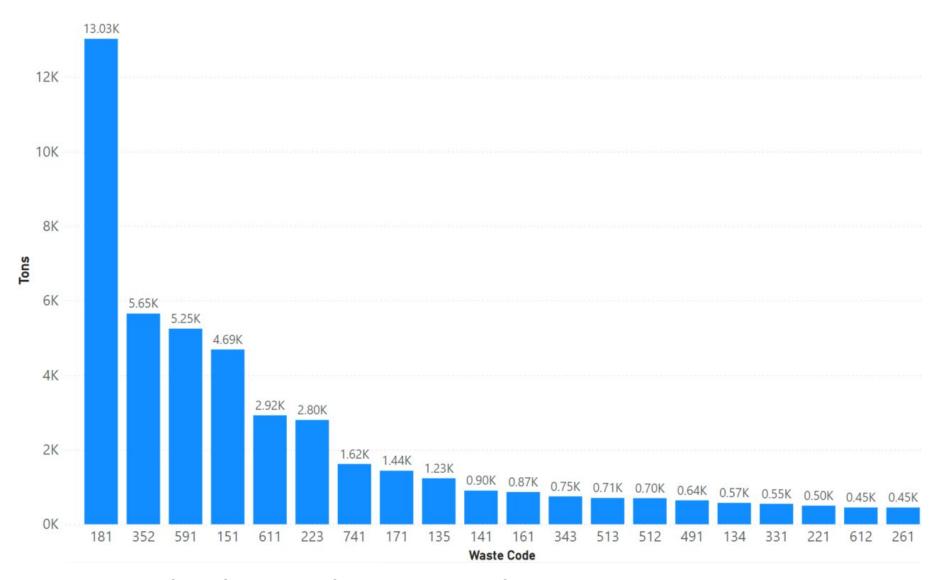

# 1.8 Del Norte

Appendix Figure 50: Del Norte's Manifested Hazardous Waste Generation

Appendix Figure 51: Del Norte's RCRA and Non-RCRA Hazardous Waste Generation per year

Table 8: Del Norte's RCRA and Non-RCRA Hazardous Waste Generation per year

| Year | Annual<br>Manifested<br>in Del Norte<br>(Tons) | Annual<br>Non-RCRA<br>Manifested<br>in Del Norte<br>(Tons) | Annual<br>Non-RCRA<br>Manifested<br>in Del Norte<br>(Percent) | Annual<br>RCRA<br>Manifested<br>in Del Norte<br>(Tons) | Annual<br>RCRA<br>Manifested<br>in Del Norte<br>(Percent) | Annual<br>Uncategorized<br>Manifested<br>in Del Norte<br>(Tons) | Annual<br>Uncategorized<br>Manifested<br>in Del Norte<br>(Percent) |
|------|------------------------------------------------|------------------------------------------------------------|---------------------------------------------------------------|--------------------------------------------------------|-----------------------------------------------------------|-----------------------------------------------------------------|--------------------------------------------------------------------|
| 2010 | 31                                             | 28                                                         | 89%                                                           | 3                                                      | 11%                                                       | 0                                                               | 0%                                                                 |
| 2011 | 70                                             | 52                                                         | 75%                                                           | 18                                                     | 25%                                                       | 0                                                               | 0%                                                                 |
| 2012 | 29                                             | 27                                                         | 91%                                                           | 2                                                      | 7%                                                        | 1                                                               | 2%                                                                 |
| 2013 | 21                                             | 18                                                         | 85%                                                           | 3                                                      | 15%                                                       | 0                                                               | 1%                                                                 |
| 2014 | 54                                             | 51                                                         | 94%                                                           | 3                                                      | 6%                                                        | 0                                                               | 0%                                                                 |
| 2015 | 48                                             | 38                                                         | 78%                                                           | 10                                                     | 21%                                                       | 1                                                               | 1%                                                                 |
| 2016 | 47                                             | 36                                                         | 77%                                                           | 11                                                     | 23%                                                       | 0                                                               | 0%                                                                 |
| 2017 | 45                                             | 42                                                         | 93%                                                           | 2                                                      | 5%                                                        | 1                                                               | 2%                                                                 |
| 2018 | 22                                             | 21                                                         | 94%                                                           | 1                                                      | 6%                                                        | 0                                                               | 1%                                                                 |
| 2019 | 8                                              | 7                                                          | 84%                                                           | 1                                                      | 16%                                                       | 0                                                               | 0%                                                                 |
| 2020 | 48                                             | 46                                                         | 96%                                                           | 2                                                      | 4%                                                        | 0                                                               | 0%                                                                 |
| 2021 | 81                                             | 78                                                         | 97%                                                           | 1                                                      | 1%                                                        | 2                                                               | 2%                                                                 |
| 2022 | 2                                              | 2                                                          | 95%                                                           | 0                                                      | 5%                                                        | 0                                                               | 0%                                                                 |