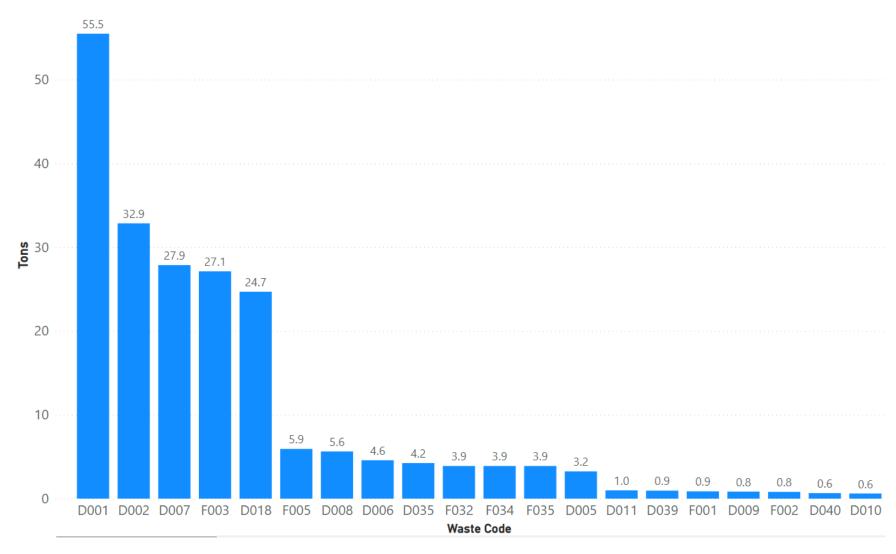

| 99%                                                       | 35                                                 | 1%                                                    | 0                                                        | 0%                                                             |

Notes: Butte data sourced from Hazardous Waste Tracking System after Data validation methods. Data range January 1, 2010, through May 5, 2022.



Appendix Figure 24: Butte's RCRA and Non-RCRA Hazardous Waste Generation since 2010



Appendix Figure 25: Butte's Non-RCRA Hazardous Waste Generation since 2010



Appendix Figure 26: Butte's RCRA Hazardous Waste Generation Since 2010



Appendix Figure 27: Butte's 2021 Non-RCRA Hazardous Waste Generation



Appendix Figure 28: Butte's 2021 RCRA Hazardous Waste Generation

#### 1.5 Calaveras



Appendix Figure 29: Calaveras' Manifested Hazardous Waste Generation



Appendix Figure 30: Calaveras' RCRA and Non-RCRA Hazardous Waste Generation per year

Table 5: Calaveras' RCRA and Non-RCRA Hazardous Waste Generation per year

| Year | Annual<br>Manifested<br>in Calaveras<br>(Tons) | Annual<br>Non-RCRA<br>Manifested<br>in Calaveras<br>(Tons) | Annual<br>Non-RCRA<br>Manifested<br>in Calaveras<br>(Percent) | Annual<br>RCRA<br>Manifested<br>in Calaveras<br>(Tons) | Annual<br>RCRA<br>Manifested<br>in Calaveras<br>(Percent) | Annual<br>Uncategorized<br>Manifested<br>in Calaveras<br>(Tons) | Annual<br>Uncategorized<br>Manifested<br>in Calaveras<br>(Percent) |
|------|----------------------------------