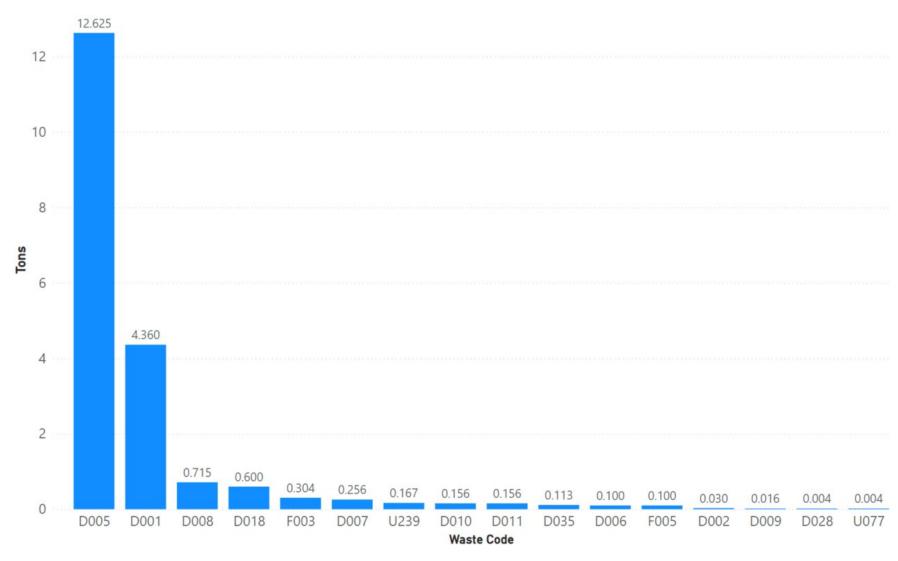

| 99%                                                      | 1                                                 | 1%                                                   | 0                                                          | 0%                                                            |

Notes: Mono data sourced from Hazardous Waste Tracking System after Data validation methods. Data range January 1, 2010, through May 5, 2022.



Appendix Figure 178: Mono's RCRA and Non-RCRA Hazardous Waste Generation since 2010



Appendix Figure 179: Mono's Largest Non-RCRA Hazardous Waste Generation Since 2010



Appendix Figure 180: Mono's Largest RCRA Hazardous Waste Generation since 2010



Appendix Figure 181: Mono's 2021 Non-RCRA Hazardous Waste Generation



Appendix Figure 182: Mono's 2021 RCRA Hazardous Waste Generation

## 1.27 Monterey



Appendix Figure 183: Monterey's Manifested Hazardous Waste Generation



Appendix Figure 184: Monterey's RCRA and Non-RCRA Hazardous Waste Generation per year

Table 27: Monterey's RCRA and Non-RCRA Hazardous Waste Generation per year

| Year | Annual<br>Manifested<br>in Monterey<br>(Tons) | Annual<br>Non-RCRA<br>Manifested<br>in Monterey<br>(Tons) | Annual<br>Non-RCRA<br>Manifested<br>in Monterey<br>(Percent) | Annual<br>RCRA<br>Manifested<br>in Monterey<br>(Tons) | Annual<br>RCRA<br>Manifested<br>in Monterey<br>(Percent) | Annual<br>Uncategorized<br>Manifested<br>in Monterey<br>(Tons) | Annual<br>Uncategorized<br>Manifested<br>in Monterey<br>(Percent) |
|------|----------------------------------------