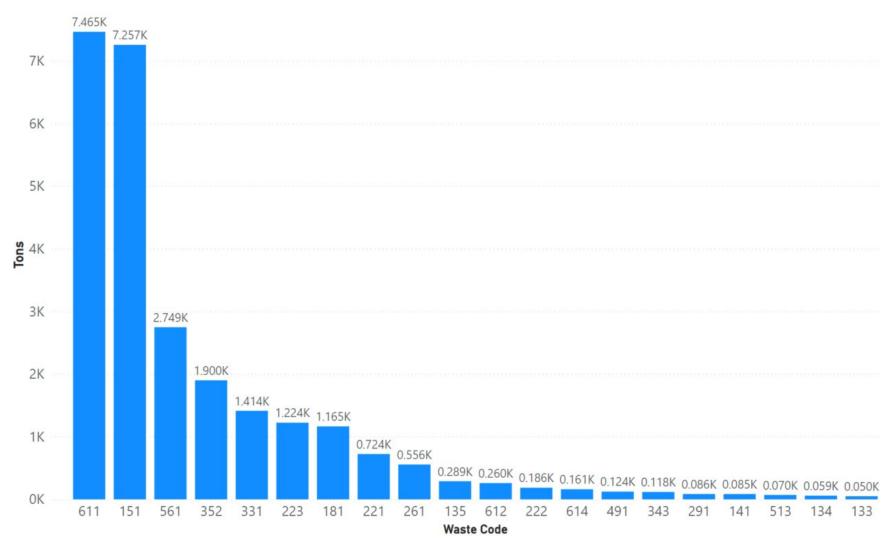

| 7,755                                                      | 87%                                                           | 1,031                                                  | 12%                                                       | 150                                                             | 2%                                                                 |

Notes: Riverside data sourced from Hazardous Waste Tracking System after Data validation methods. Data range January 1, 2010, through May 5, 2022.



Appendix Figure 227: Riverside's RCRA and Non-RCRA Hazardous Waste Generation since 2010



Appendix Figure 228: Riverside's Largest Non-RCRA Hazardous Waste Generation Since 2010



Appendix Figure 229: Riverside's Largest RCRA Hazardous Waste Generation since 2010



Appendix Figure 230: Riverside's 2021 Non-RCRA Hazardous Waste Generation



Appendix Figure 231: Riverside's 2021 RCRA Hazardous Waste Generation

## 1.34 Sacramento



Appendix Figure 232: Sacramento's Manifested Hazardous Waste Generation



Appendix Figure 233: Sacramento's RCRA and Non-RCRA Hazardous Waste Generation per year

Table 34: Sacramento's RCRA and Non-RCRA Hazardous Waste Generation per year

| Year | Annual<br>Manifested in<br>Sacramento<br>(Tons) | Annual<br>Non-RCRA<br>Manifested in<br>Sacramento<br>(Tons) | Annual<br>Non-RCRA<br>Manifested in<br>Sacramento<br>(Percent) | Annual RCRA<br>Manifested in<br>Sacramento<br>(Tons) | Annual RCRA<br>Manifested in<br>Sacramento<br>(Percent) | Annual<br>Uncategorized<br>Manifested<br>in Sacramento<br>(Tons) | Annual<br>Uncategori