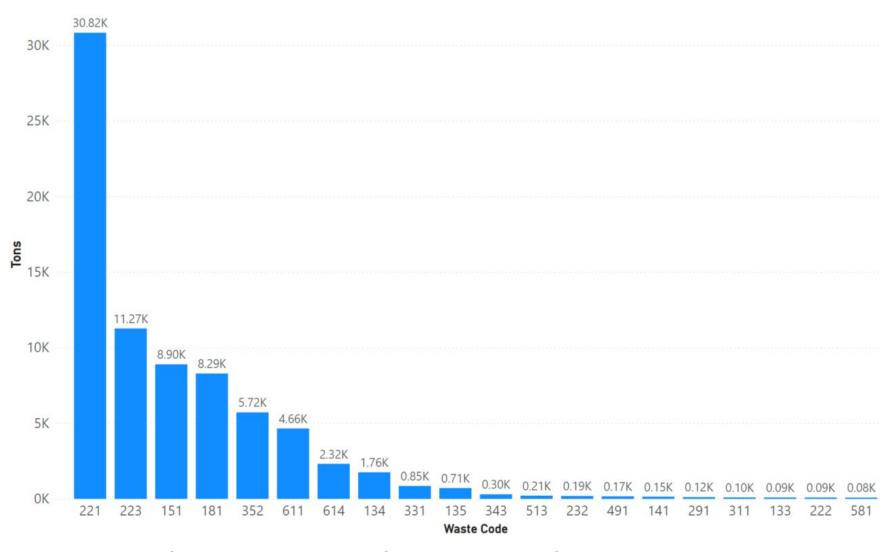

| 80%                                                                   | 5,675                                                          | 20%                                                               | 70                                                                      | 0%                                                          |

Notes: San Bernardino data sourced from Hazardous Waste Tracking System after Data validation methods. Data range January 1, 2010, through May 5, 2022.



Appendix Figure 248: San Bernardino's RCRA and Non-RCRA Hazardous Waste Generation since 2010



Appendix Figure 249: San Bernardino's Largest Non-RCRA Hazardous Waste Generation Since 2010



Appendix Figure 250: San Bernardino's Largest RCRA Hazardous Waste Generation since 2010



Appendix Figure 251: San Bernardino's 2021 Non-RCRA Hazardous Waste Generation



Appendix Figure 252: San Bernardino's 2021 RCRA Hazardous Waste Generation

## 1.37 San Diego



Appendix Figure 253: San Diego's Manifested Hazardous Waste Generation



Appendix Figure 254: San Diego's RCRA and Non-RCRA Hazardous Waste Generation per year

Table 37: San Diego's RCRA and Non-RCRA Hazardous Waste Generation per year

| Year | Annual<br>Manifested<br>in San<br>Diego<br>(Tons) | Annual<br>Non-RCRA<br>Manifested<br>in San<br>Diego<br>(Tons) | Annual<br>Non-RCRA<br>Manifested<br>in San<br>Diego<br>(Percent) | Annual<br>RCRA<br>Manifested<br>in San<br>Diego<br>(Tons) | Annual<br>RCRA<br>Manifested<br>in San<br>Diego<br>(Percent) | Annual<br>Uncategorized<br>Manifested<br>in San Diego<br>(Tons) |