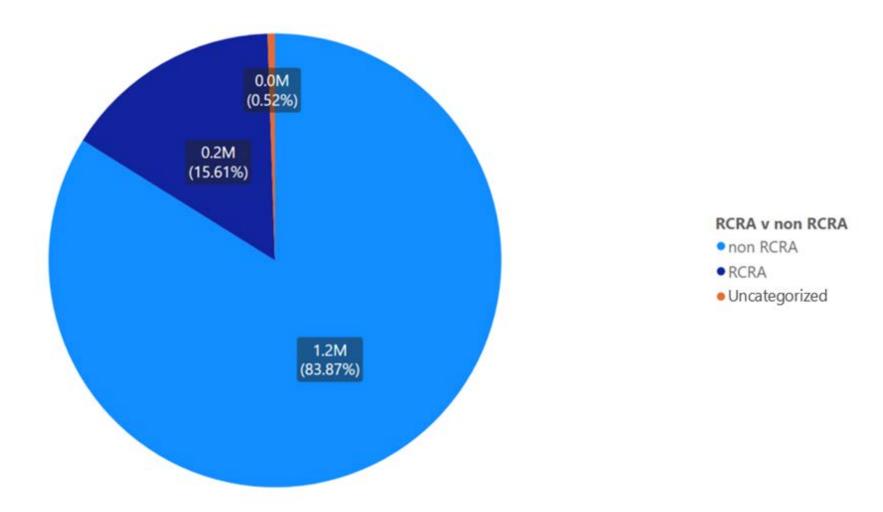

## 1.1 Alameda

Appendix Figure 1: Alameda's Manifested Hazardous Waste Generation

Appendix Figure 2: Alameda's RCRA and Non-RCRA Hazardous Waste Generation per year

Table 1: Alameda's RCRA and Non-RCRA Hazardous Waste Generation per year

Notes: Alameda data sourced from Hazardous Waste Tracking System after Data validation methods. Data range January 1, 2010, through May 5, 2022.

Appendix Figure 3: Alameda's RCRA and Non-RCRA Hazardous Waste Generation since 2010

Appendix Figure 4: Alameda's non-RCRA Hazardous Waste Generation since 2010

Appendix Figure 5: Alameda's RCRA Hazardous Waste Generation Since 2010

Appendix Figure 6: Alameda's 2021 Non-RCRA Hazardous Waste Generation