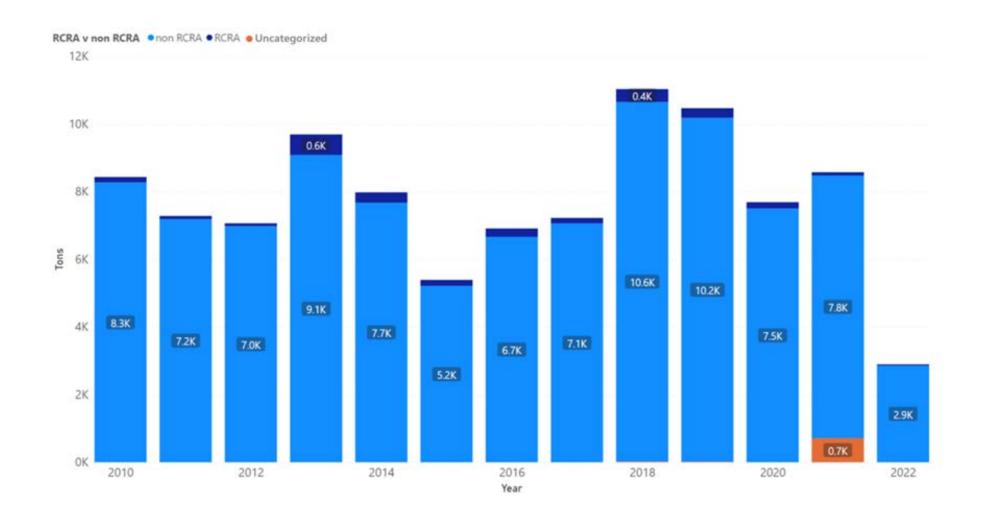

| Year | Annual<br>Manifested<br>in Butte<br>(Tons) | Annual<br>Non-RCRA<br>Manifested<br>in Butte<br>(Tons) | Annual<br>Non-RCRA<br>Manifested<br>in Butte<br>(Percent) | Annual<br>RCRA<br>Manifested<br>in Butte<br>(Tons) | Annual<br>RCRA<br>Manifested<br>in Butte<br>(Percent) | Annual<br>Uncategorized<br>Manifested<br>in Butte (Tons) | Annual<br>Uncategorized<br>Manifested<br>in Butte<br>(Percent) |
|------|--------------------------------------------|--------------------------------------------------------|-----------------------------------------------------------|----------------------------------------------------|-------------------------------------------------------|----------------------------------------------------------|----------------------------------------------------------------|
| 2010 | 8,431                                      | 8,270                                                  | 98%                                                       | 160                                                | 2%                                                    | 1                                                        | 0%                                                             |
| 2011 | 7,278                                      | 7,187                                                  | 99%                                                       | 91                                                 | 1%                                                    | 1                                                        | 0%                                                             |
| 2012 | 7,063                                      | 6,977                                                  | 99%                                                       | 85                                                 | 1%                                                    | 1                                                        | 0%                                                             |
| 2013 | 9,691                                      | 9,079                                                  | 94%                                                       | 610                                                | 6%                                                    | 1                                                        | 0%                                                             |
| 2014 | 7,978                                      | 7,670                                                  | 96%                                                       | 307                                                | 4%                                                    | 1                                                        | 0%                                                             |
| 2015 | 5,391                                      | 5,210                                                  | 97%                                                       | 180                                                | 3%                                                    | 0                                                        | 0%                                                             |
| 2016 | 6,910                                      | 6,661                                                  | 96%                                                       | 248                                                | 4%                                                    | 0                                                        | 0%                                                             |
| 2017 | 7,221                                      | 7,059                                                  | 98%                                                       | 162                                                | 2%                                                    | 0                                                        | 0%                                                             |
| 2018 | 11,031                                     | 10,631                                                 | 96%                                                       | 379                                                | 3%                                                    | 21                                                       | 0%                                                             |
| 2019 | 10,466                                     | 10,166                                                 | 97%                                                       | 286                                                | 3%                                                    | 13                                                       | 0%                                                             |
| 2020 | 7,687                                      | 7,498                                                  | 98%                                                       | 187                                                | 2%                                                    | 2                                                        | 0%                                                             |
| 2021 | 8,573                                      | 7,761                                                  | 91%                                                       | 98                                                 | 1%                                                    | 714                                                      | 8%                                                             |
| 2022 | 2,894                                      | 2,858                                                  | 99%                                                       | 35                                                 | 1%                                                    | 0                                                        | 0%                                                             |

Notes: Butte data sourced from Hazardous Waste Tracking System after Data validation methods. Data range January 1, 2010, through May 5, 2022.

Appendix Figure 24: Butte's RCRA and Non-RCRA Hazardous Waste Generation since 2010