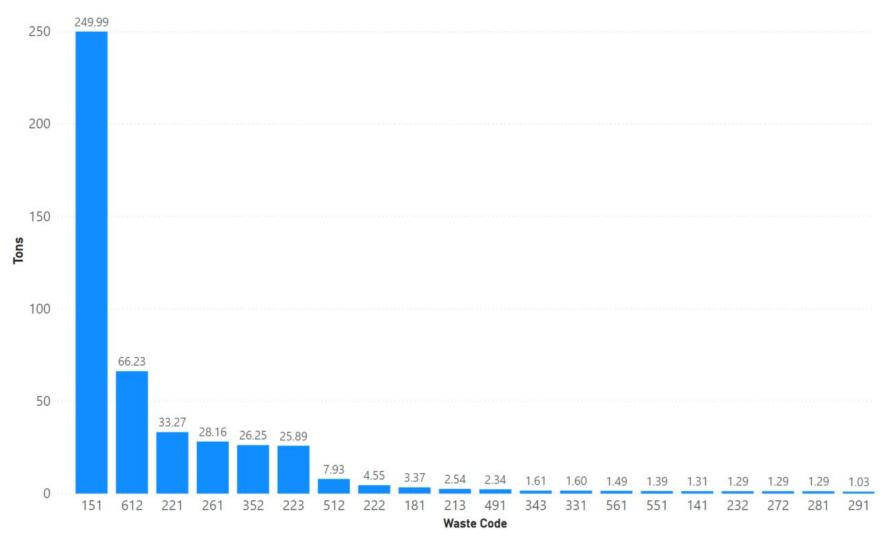

| 0                                                             | 0%                                                               |
| 2022 | 33                                           | 16                                                       | 49%                                                         | 17                                                   | 51%                                                     | 0                                                             | 0%                                                               |

Notes: Trinity data sourced from Hazardous Waste Tracking System after Data validation methods. Data range January 1, 2010, through May 5, 2022.



Appendix Figure 367: Trinity's RCRA and Non-RCRA Hazardous Waste Generation since 2010



Appendix Figure 368: Trinity's Largest Non-RCRA Hazardous Waste Generation Since 2010



Appendix Figure 369: Trinity's Largest RCRA Hazardous Waste Generation since 2010



Appendix Figure 370: Trinity's 2021 Non-RCRA Hazardous Waste Generation



Appendix Figure 371: Trinity's 2021 RCRA Hazardous Waste Generation

## 1.54 Tulare



Appendix Figure 372: Tulare's Manifested Hazardous Waste Generation



Appendix Figure 373: Tulare's RCRA and Non-RCRA Hazardous Waste Generation per year

Table 54: Tulare's RCRA and Non-RCRA Hazardous Waste Generation per year

| Year | Annual<br>Manifested<br>in Tulare<br>(Tons) | Annual<br>Non-RCRA<br>Manifested<br>in Tulare<br>(Tons) | Annual<br>Non-RCRA<br>Manifested<br>in Tulare<br>(Percent) | Annual<br>RCRA<br>Manifested<br>in Tulare<br>(Tons) | Annu