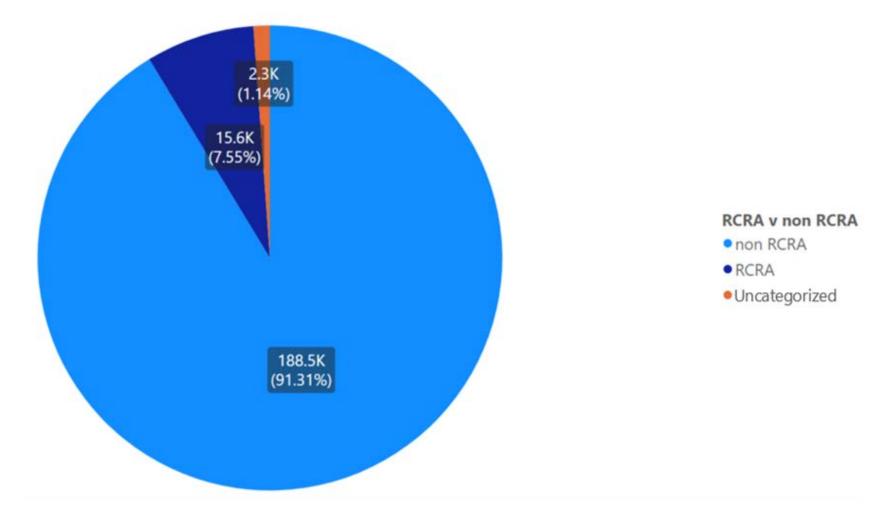

| 4%                                                            | 2,069                                                            | 9%                                                      |
| 2022 | 7,019                                              | 5,804                                                          | 83%                                                               | 1,215                                                      | 17%                                                           | 0                                                                | 0%                                                      |

Notes: Stanislaus data sourced from Hazardous Waste Tracking System after Data validation methods. Data range January 1, 2010, through May 5, 2022.



Appendix Figure 346: Stanislaus's RCRA and Non-RCRA Hazardous Waste Generation since 2010



Appendix Figure 347: Stanislaus's Largest Non-RCRA Hazardous Waste Generation Since 2010



Appendix Figure 348: Stanislaus's Largest RCRA Hazardous Waste Generation since 2010



Appendix Figure 349: Stanislaus's 2021 Non-RCRA Hazardous Waste Generation



Appendix Figure 350: Stanislaus's 2021 RCRA Hazardous Waste Generation

## 1.51 Sutter



Appendix Figure 351: Sutter's Manifested Hazardous Waste Generation



Appendix Figure 352 Sutter's RCRA and Non-RCRA Hazardous Waste Generation per year

Table 51: Sutter's RCRA and Non-RCRA Hazardous Waste Generation per year

| Year | Annual<br>Manifested<br>in Sutter<br>(Tons) | Annual<br>Non-RCRA<br>Manifested<br>in Sutter<br>(Tons) | Annual<br>Non-R