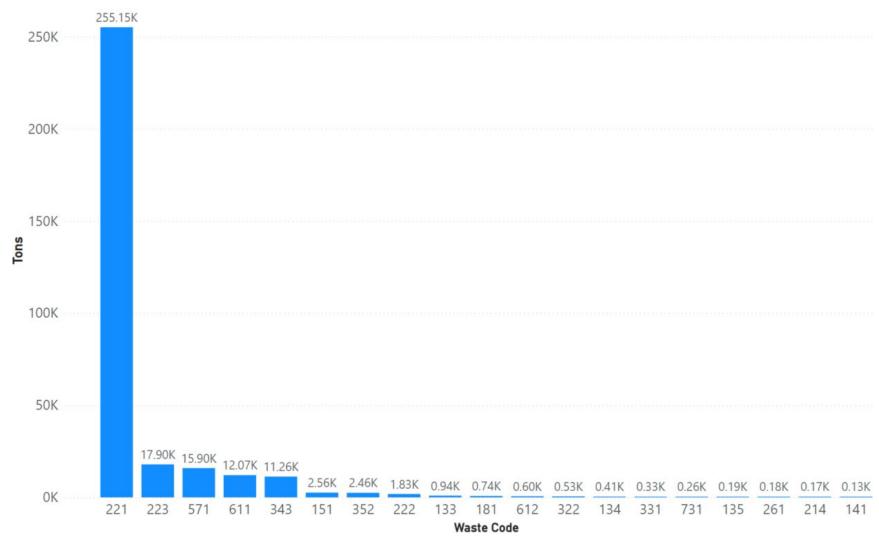

## 1.1 Alameda

Appendix Figure 1: Alameda's Manifested Hazardous Waste Generation

Appendix Figure 2: Alameda's RCRA and Non-RCRA Hazardous Waste Generation per year

Table 1: Alameda's RCRA and Non-RCRA Hazardous Waste Generation per year

| Year | Annual<br>Manifested<br>in Alameda<br>(Tons) | Annual<br>Non-RCRA<br>Manifested<br>in Alameda<br>(Tons) | Annual<br>Non-RCRA<br>Manifested in<br>Alameda<br>(Percent) | Annual RCRA<br>Manifested in<br>Alameda<br>(Tons) | Annual<br>RCRA<br>Manifested<br>in Alameda<br>(Percent) | Annual<br>Uncategorized<br>Manifested<br>in Alameda<br>(Tons) | Annual<br>Uncategorized<br>Manifested<br>in Alameda<br>(Percent) |
|------|----------------------------------------------|----------------------------------------------------------|-------------------------------------------------------------|---------------------------------------------------|---------------------------------------------------------|---------------------------------------------------------------|------------------------------------------------------------------|
| 2010 | 123,384                                      | 112,874                                                  | 91%                                                         | 10,299                                            | 8%                                                      | 211                                                           | 0%                                                               |
| 2011 | 245,324                                      | 162,086                                                  | 66%                                                         | 82,371                                            | 34%                                                     | 868                                                           | 0%                                                               |
| 2012 | 120,720                                      | 107,692                                                  | 89%                                                         | 12,588                                            | 10%                                                     | 440                                                           | 0%                                                               |
| 2013 | 104,376                                      | 91,645                                                   | 88%                                                         | 12,503                                            | 12%                                                     | 228                                                           | 0%                                                               |
| 2014 | 68,850                                       | 59,293                                                   | 86%                                                         | 9,307                                             | 14%                                                     | 250                                                           | 0%                                                               |
| 2015 | 119,841                                      | 107,467                                                  | 90%                                                         | 12,200                                            | 10%                                                     | 173                                                           | 0%                                                               |
| 2016 | 129,120                                      | 99,076                                                   | 77%                                                         | 30,014                                            | 23%                                                     | 30                                                            | 0%                                                               |
| 2017 | 95,264                                       | 81,616                                                   | 86%                                                         | 13,529                                            | 14%                                                     | 119                                                           | 0%                                                               |
| 2018 | 102,202                                      | 93,379                                                   | 91%                                                         | 8,531                                             | 8%                                                      | 292                                                           | 0%                                                               |
| 2019 | 62,570                                       | 55,347                                                   | 88%                                                         | 7,136                                             | 11%                                                     | 87                                                            | 0%                                                               |
| 2020 | 112,775                                      | 104,276                                                  | 92%                                                         | 8,377                                             | 7%                                                      | 122                                                           | 0%                                                               |
| 2021 | 85,244                                       | 73,026                                                   | 86%                                                         | 8,556                                             | 10%                                                     | 3,662                                                         | 4%                                                               |
| 2022 | 23,413                                       | 20,580                                                   | 88%                                                         | 2,052                                             | 9%                                                      | 780                                                           | 3%                                                               |

Notes: Alameda data sourced from Hazardous Waste Tracking System after Data validation methods. Data range January 1, 2010, through May 5, 2022.

Appendix Figure 3: Alameda's RCRA and Non-RCRA Hazardous Waste Generation since 2010