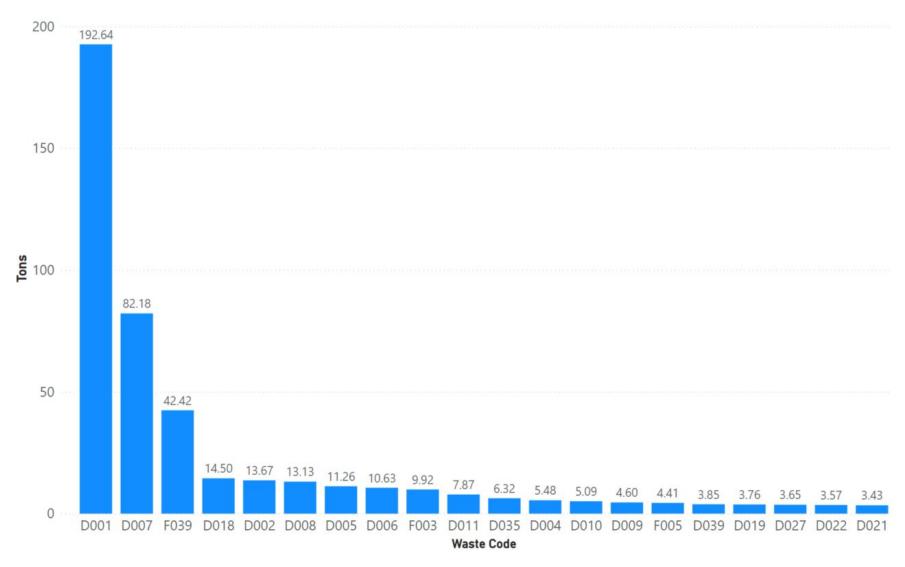

| 47%                                                       | 356                                                | 53%                                                   | 0                                                           | 0%                                                             |

Notes: Kings' data sourced from Hazardous Waste Tracking System after Data validation methods. Data range January 1, 2010, through May 5, 2022.



Appendix Figure 108: Kings' RCRA and Non-RCRA Hazardous Waste Generation since 2010



Appendix Figure 109: Kings' Largest Non-RCRA Hazardous Waste Generation Since 2010



Appendix Figure 110: Kings' Largest RCRA Hazardous Waste Generation since 2010



Appendix Figure 111: Kings' Largest 2021 Non-RCRA Hazardous Waste Generation



Appendix Figure 112: Kings' Largest 2021 RCRA Hazardous Waste Generation

## 1.17 Lake



Appendix Figure 113: Lake's Manifested Hazardous Waste Generation



Appendix Figure 114: Lake's RCRA and Non-RCRA Hazardous Waste Generation per year

Table 17: Lake's RCRA and Non-RCRA Hazardous Waste Generation per year

| Year | Annual<br>Manifested<br>in Lake<br>(Tons) | Annual<br>Non-RCRA<br>Manifested<br>in Lake<br>(Tons) | Annual<br>Non-RCRA<br>Manifested<br>in Lake<br>(Percent) | Annual<br>RCRA<br>Manifested<br>in Lake<br>(Tons) | Annual<br>RCRA<br>Manifested<br>in Lake<br>(Percent) | Annual<br>Uncategorized<br>Manifested<br>in Lake<br>(Tons) | Annual<br>Uncategorized<br>Manifested<br>in Lake<br>(Percent) |
|------|-------------------------------------------|--------------------------------