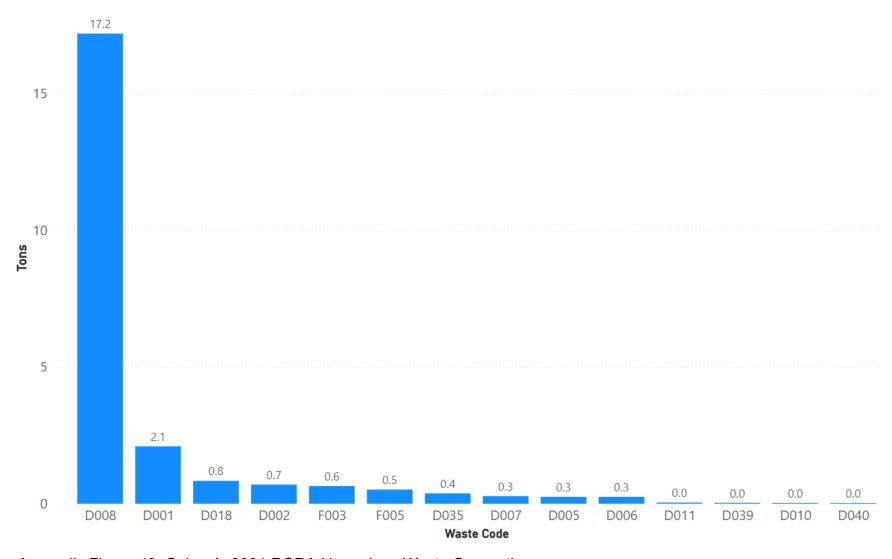

| 95%                                                        | 1                                                   | 5%                                                     | 0                                                            | 0%                                                              |

Notes: Colusa data sourced from Hazardous Waste Tracking System after Data validation methods. Data range January 1, 2010, through May 5, 2022.



Appendix Figure 38: Colusa's RCRA and Non-RCRA Hazardous Waste Generation since 2010



Appendix Figure 39: Colusa's Non-RCRA Hazardous Waste Generation Since 2010



Appendix Figure 40: Colusa's RCRA Hazardous Waste Generation since 2010



Appendix Figure 41: Colusa's 2021 Non-RCRA Hazardous Waste Generation



Appendix Figure 42: Colusa's 2021 RCRA Hazardous Waste Generation

# 1.7 Contra Costa



Appendix Figure 43: Contra Costa's Manifested Hazardous Waste Generation



Appendix Figure 44: Contra Costa's RCRA and Non-RCRA Hazardous Waste Generation per year

Table 7: Contra Costa's RCRA and Non-RCRA Hazardous Waste Generation per year

| Year | Annual<br>Manifested<br>in Contra<br>Costa<br>(Tons) | Annual<br>Non-RCRA<br>Manifested<br>in Contra<br>Costa<br>(Tons) | Annual<br>Non-RCRA<br>Manifested<br>in Contra<br>Costa<br>(Percent) | Annual<br>RCRA<br>Manifested<br>in Contra<br>Costa<br>(Tons) | Annual<br>RCRA<br>Manifested<br>in Contra<br>Costa<br>(Percent) | Annual<br>Uncategorized<br>Manifested<br>in Contra Costa<br>(Tons) | Annual Uncategorized Manifested in Contra Costa (Percent) |
|----