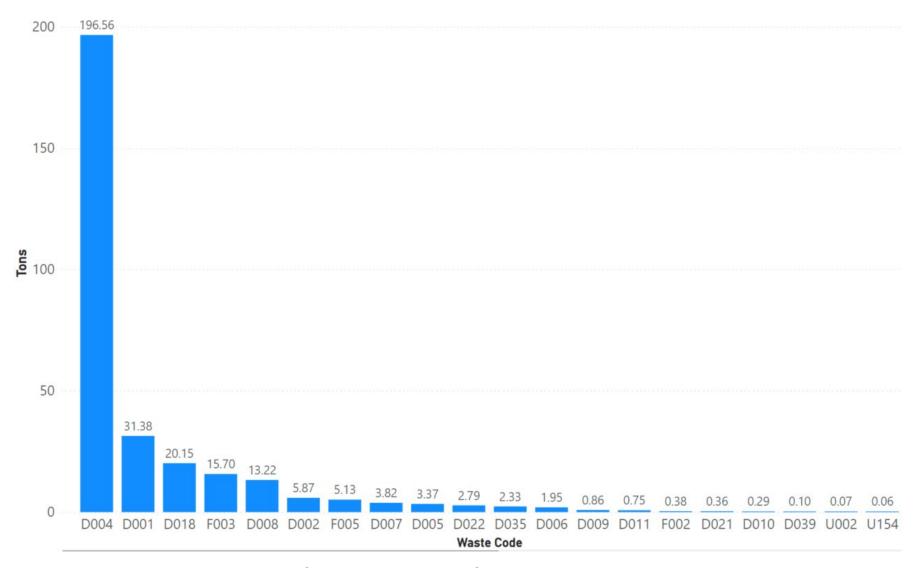

### 1.10 Fresno

Appendix Figure 64: Fresno's Manifested Hazardous Waste Generation

Appendix Figure 65: Fresno's RCRA and Non-RCRA Hazardous Waste Generation per year

Table 10: Fresno's RCRA and Non-RCRA Hazardous Waste Generation per year

Appendix Figure 67: Fresno's Non-RCRA Hazardous Waste Generation Since 2010

Appendix Figure 68: Fresno's RCRA Hazardous Waste Generation since 2010

Appendix Figure 69: Fresno's 2021 Non-RCRA Hazardous Waste Generation