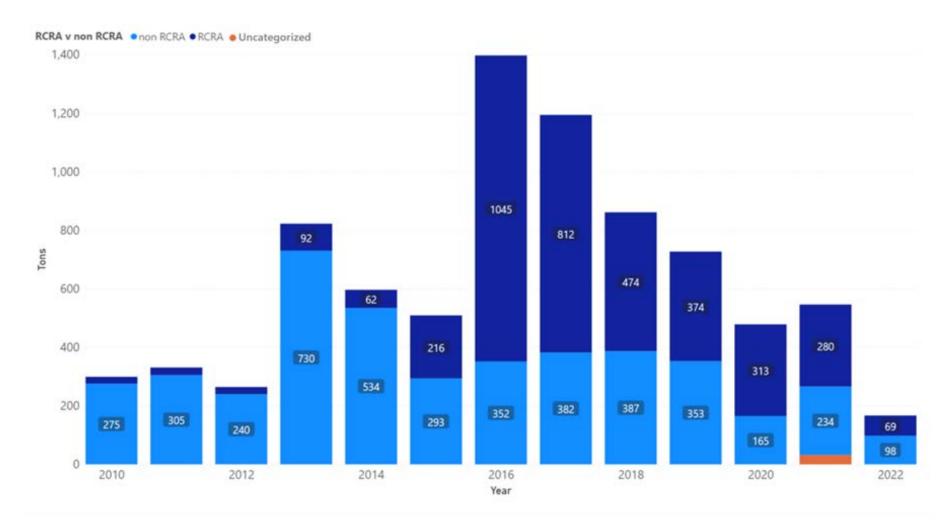

## 1.11 Glenn

Appendix Figure 71: Glenn's Manifested Hazardous Waste Generation

Appendix Figure 72: Glenn's RCRA and Non-RCRA Hazardous Waste Generation per year

Table 11: Glenn's RCRA and Non-RCRA Hazardous Waste Generation per year

| Year | Annual<br>Manifested<br>in Glenn<br>(Tons) | Annual<br>Non-RCRA<br>Manifested<br>in Glenn<br>(Tons) | Annual<br>Non-RCRA<br>Manifested<br>in Glenn<br>(Percent) | Annual<br>RCRA<br>Manifested<br>in Glenn<br>(Tons) | Annual<br>RCRA<br>Manifested<br>in Glenn<br>(Percent) | Annual<br>Uncategorized<br>Manifested<br>in Glenn (Tons) | Annual<br>Uncategorized<br>Manifested<br>in Glenn<br>(Percent) |
|------|--------------------------------------------|--------------------------------------------------------|-----------------------------------------------------------|----------------------------------------------------|-------------------------------------------------------|----------------------------------------------------------|----------------------------------------------------------------|
| 2010 | 299                                        | 275                                                    | 92%                                                       | 24                                                 | 8%                                                    | 0                                                        | 0%                                                             |
| 2011 | 331                                        | 305                                                    | 92%                                                       | 26                                                 | 8%                                                    | 0                                                        | 0%                                                             |
| 2012 | 264                                        | 240                                                    | 91%                                                       | 24                                                 | 9%                                                    | 0                                                        | 0%                                                             |
| 2013 | 822                                        | 730                                                    | 89%                                                       | 92                                                 | 11%                                                   | 0                                                        | 0%                                                             |
| 2014 | 596                                        | 534                                                    | 90%                                                       | 62                                                 | 10%                                                   | 0                                                        | 0%                                                             |
| 2015 | 509                                        | 293                                                    | 58%                                                       | 216                                                | 42%                                                   | 0                                                        | 0%                                                             |
| 2016 | 1,397                                      | 352                                                    | 25%                                                       | 1,045                                              | 75%                                                   | 0                                                        | 0%                                                             |
| 2017 | 1,194                                      | 382                                                    | 32%                                                       | 812                                                | 68%                                                   | 0                                                        | 0%                                                             |
| 2018 | 861                                        | 387                                                    | 45%                                                       | 474                                                | 55%                                                   | 0                                                        | 0%                                                             |
| 2019 | 727                                        | 353                                                    | 49%                                                       | 374                                                | 51%                                                   | 0                                                        | 0%                                                             |
| 2020 | 478                                        | 165                                                    | 35%                                                       | 313                                                | 65%                                                   | 0                                                        | 0%                                                             |
| 2021 | 546                                        | 234                                                    | 43%                                                       | 280                                                | 51%                                                   | 32                                                       | 6%                                                             |
| 2022 | 167                                        | 98                                                     | 59%                                                       | 69                                                 | 41%                                                   | 0                                                        | 0%                                                             |