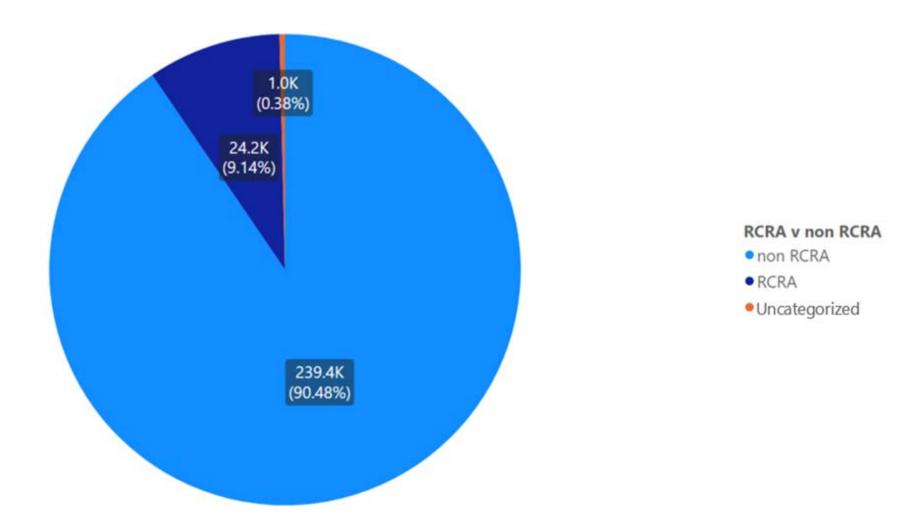

## 1.1 Alameda

Appendix Figure 1: Alameda's Manifested Hazardous Waste Generation

Appendix Figure 2: Alameda's RCRA and Non-RCRA Hazardous Waste Generation per year

Table 1: Alameda's RCRA and Non-RCRA Hazardous Waste Generation per year

| Year | Annual<br>Manifested<br>in Alameda<br>(Tons) | Annual<br>Non-RCRA<br>Manifested<br>in Alameda<br>(Tons) | Annual<br>Non-RCRA<br>Manifested in<br>Alameda<br>(Percent) | Annual RCRA<br>Manifested in<br>Alameda<br>(Tons) | Annual<br>RCRA<br>Manifested<br>in Alameda<br>(Percent) | Annual<br>Uncategorized<br>Manifested<br>in Alameda<br>(Tons) | Annual<br>Uncategorized<br>Manifested<br>in Alameda<br>(Percent) |
|------|----------------------------------------------|----------------------------------------------------------|-------------------------------------------------------------|---------------------------------------------------|---------------------------------------------------------|---------------------------------------------------------------|------------------------------------------------------------------|
| 2010 | 123,384                                      | 112,874                                                  | 91%                                                         | 10,299                                            | 8%                                                      | 211                                                           | 0%                                                               |
| 2011 | 245,324                                      | 162,086                                                  | 66%                                                         | 82,371                                            | 34%                                                     | 868                                                           | 0%                                                               |
| 2012 | 120,720                                      | 107,692                                                  | 89%                                                         | 12,588                                            | 10%                                                     | 440                                                           | 0%                                                               |
| 2013 | 104,376                                      | 91,645                                                   | 88%                                                         | 12,503                                            | 12%                                                     | 228                                                           | 0%                                                               |
| 2014 | 68,850                                       | 59,293                                                   | 86%                                                         | 9,307                                             | 14%                                                     | 250                                                           | 0%                                                               |
| 2015 | 119,841                                      | 107,467                                                  | 90%                                                         | 12,200                                            | 10%                                                     | 173                                                           | 0%                                                               |
| 2016 | 129,120                                      | 99,076                                                   | 77%                                                         | 30,014                                            | 23%                                                     | 30                                                            | 0%                                                               |
| 2017 | 95,264                                       | 81,616                                                   | 86%                                                         | 13,529                                            | 14%                                                     | 119                                                           | 0%                                                               |
| 2018 | 102,202                                      | 93,379                                                   | 91%                                                         | 8,531                                             | 8%                                                      | 292                                                           | 0%                                                               |
| 2019 | 62,570                                       | 55,347                                                   | 88%                                                         | 7,136                                             | 11%                                                     | 87                                                            | 0%                                                               |
| 2020 | 112,775                                      | 104,276                                                  | 92%                                                         | 8,377                                             | 7%                                                      | 122                                                           | 0%                                                               |
| 2021 | 85,244                                       | 73,026                                                   | 86%                                                         | 8,556                                             | 10%                                                     | 3,662                                                         | 4%                                                               |
| 2022 | 23,413                                       | 20,580                                                   | 88%                                                         | 2,052                                             | 9%                                                      | 780                                                           | 3%                                                               |