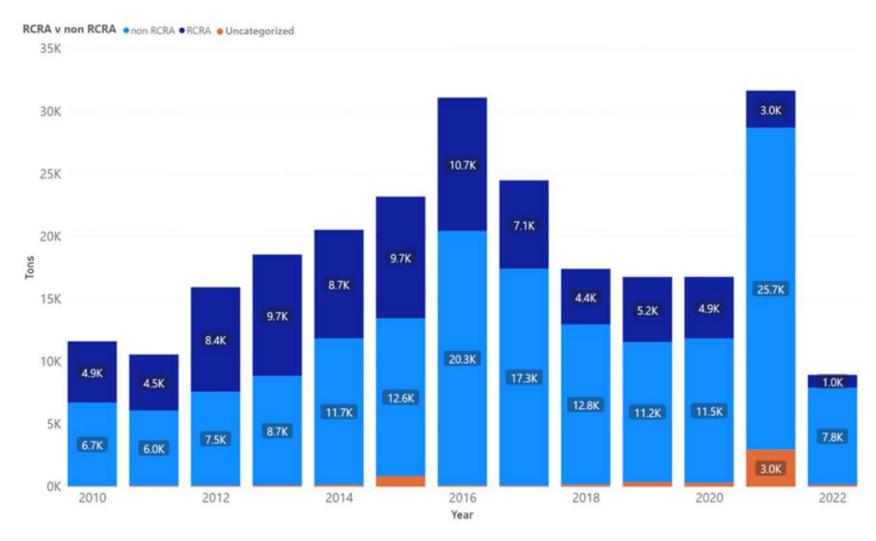

## 1.1 Alameda

Appendix Figure 1: Alameda's Manifested Hazardous Waste Generation

Appendix Figure 2: Alameda's RCRA and Non-RCRA Hazardous Waste Generation per year

Table 1: Alameda's RCRA and Non-RCRA Hazardous Waste Generation per year

Notes: Alameda data sourced from Hazardous Waste Tracking System after Data validation methods. Data range January 1, 2010, through May 5, 2022.

Appendix Figure 3: Alameda's RCRA and Non-RCRA Hazardous Waste Generation since 2010