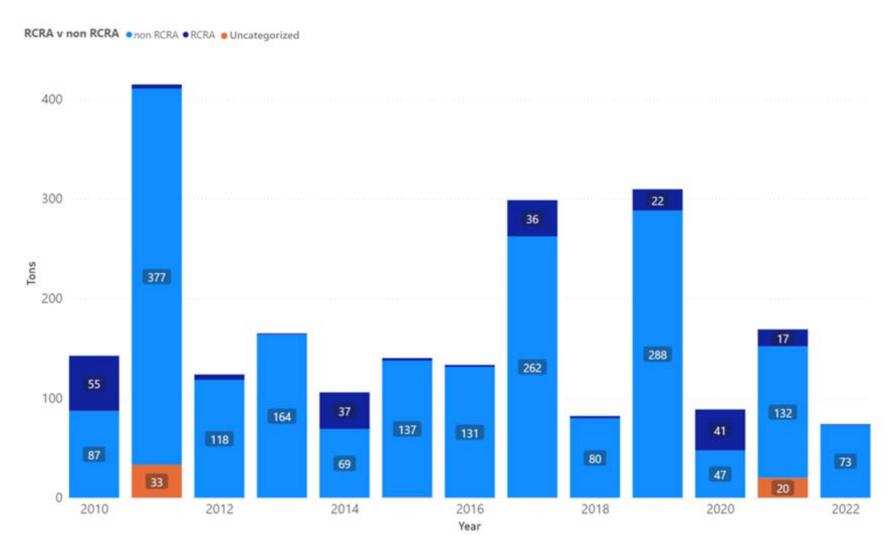

| 0                                                           | 0%                                                             |

Notes: Modoc data sourced from Hazardous Waste Tracking System after Data validation methods. Data range January 1, 2010, through May 5, 2022.



Appendix Figure 171: Modoc's RCRA and Non-RCRA Hazardous Waste Generation since 2010



Appendix Figure 172: Modoc's Largest Non-RCRA Hazardous Waste Generation Since 2010



Appendix Figure 173: Modoc's Largest RCRA Hazardous Waste Generation since 2010



Appendix Figure 174: Modoc's 2021 Largest Non-RCRA Hazardous Waste Generation



Appendix Figure 175: Modoc's 2021 Largest RCRA Hazardous Waste Generation

## 1.26 Mono



Appendix Figure 176: Mono's Manifested Hazardous Waste Generation



Appendix Figure 177: Mono's RCRA and Non-RCRA Hazardous Waste Generation per year

Table 26: Mono's RCRA and Non-RCRA Hazardous Waste Generation per year

| Year | Annual<br>Manifested<br>in Mono<br>(Tons) | Annual<br>Non-RCRA<br>Manifested<br>in Mono<br>(Tons) | Annual<br>Non-RCRA<br>Manifested<br>in Mono<br>(Percent) | Annual<br>RCRA<br>Manifested<br>in Mono<br>(Tons) | Annual<br>RCRA<br>Manifested<br>in Mono<br>(Percent) | Annual<br>Uncategorized<br>Manifested<br>in Mono<br>(Tons) | Annual<br>Uncategorized<br>Manifested<br>in Mono<br>(Percent) |
|------|-------------------------------------------|-------------------------------------------------------|----------------------------------------------------------|---------------------------------------------------|------------------------