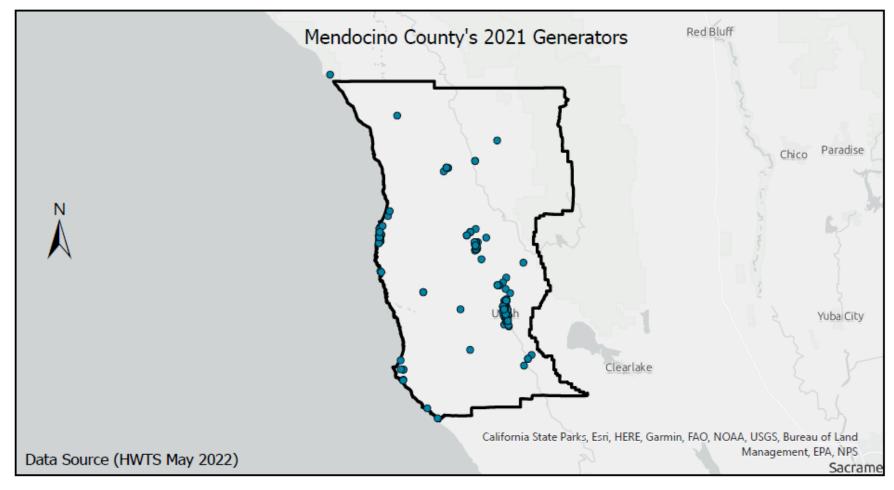

| 0%                                                       | 0                                                              | 0%                                                                |

Notes: Mariposa data sourced from Hazardous Waste Tracking System after Data validation methods. Data range January 1, 2010, through May 5, 2022.



Appendix Figure 150: Mariposa's RCRA and Non-RCRA Hazardous Waste Generation since 2010



Appendix Figure 151: Mariposa's Largest Non-RCRA Hazardous Waste Generation Since 2010



Appendix Figure 152: Mariposa's Largest RCRA Hazardous Waste Generation since 2010



Appendix Figure 153: Mariposa's 2021 Largest Non-RCRA Hazardous Waste Generation



Appendix Figure 154: Mariposa's 2021 Largest RCRA Hazardous Waste Generation

## 1.23 Mendocino



Appendix Figure 155: Mendocino's Manifested Hazardous Waste Generation



Appendix Figure 156: Mendocino's RCRA and Non-RCRA Hazardous Waste Generation per year

Table 23: Mendocino's RCRA and Non-RCRA Hazardous Waste Generation per year

| Year | Annual<br>Manifested<br>in<br>Mendocino<br>(Tons) | Annual<br>Non-RCRA<br>Manifested<br>in<br>Mendocino<br>(Tons) | Annual<br>Non-RCRA<br>Manifested<br>in<br>Mendocino<br>(Percent) | Annual<br>RCRA<br>Manifested<br>in<br>Mendocino<br>(Tons) | Annual<br>RCRA<br>Manifested<br>in<br>Mendocino<br>(Percent) | Annual<br>Uncategorized<br>Manifested<br>in Mendocino<br>(Tons) | Annual<br>Uncategorized<br>Manifested<br>in Mendocino<br>(Percent) |
|------|---------------------------------------------------|-------------------------------------------------