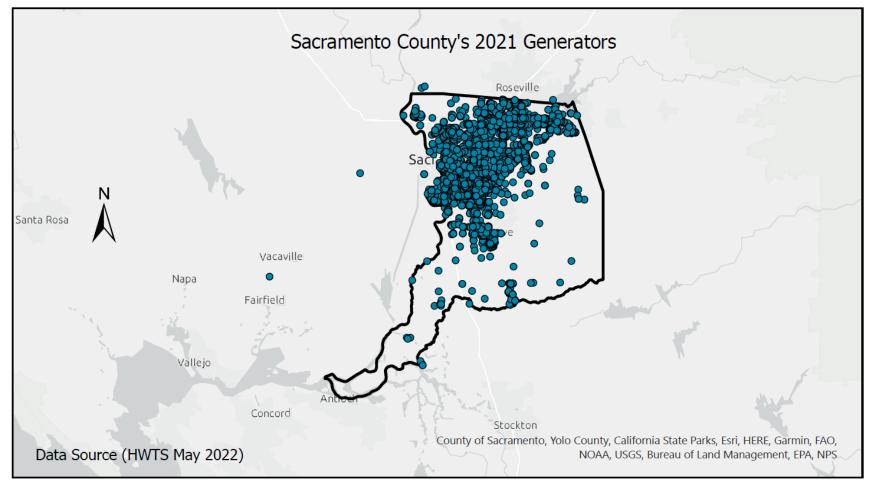

| 12%                                                       | 150                                                             | 2%                                                                 |

Notes: Riverside data sourced from Hazardous Waste Tracking System after Data validation methods. Data range January 1, 2010, through May 5, 2022.



Appendix Figure 227: Riverside's RCRA and Non-RCRA Hazardous Waste Generation since 2010



Appendix Figure 228: Riverside's Largest Non-RCRA Hazardous Waste Generation Since 2010



Appendix Figure 229: Riverside's Largest RCRA Hazardous Waste Generation since 2010



Appendix Figure 230: Riverside's 2021 Non-RCRA Hazardous Waste Generation



Appendix Figure 231: Riverside's 2021 RCRA Hazardous Waste Generation

## 1.34 Sacramento



Appendix Figure 232: Sacramento's Manifested Hazardous Waste Generation



Appendix Figure 233: Sacramento's RCRA and Non-RCRA Hazardous Waste Generation per year

Table 34: Sacramento's RCRA and Non-RCRA Hazardous Waste Generation per year

| Year | Annual<br>Manifested in<br>Sacramento<br>(Tons) | Annual<br>Non-RCRA<br>Manifested in<br>Sacramento<br>(Tons) | Annual<br>Non-RCRA<br>Manifested in<br>Sacramento<br>(Percent) | Annual RCRA<br>Manifested in<br>Sacramento<br>(Tons) | Annual RCRA<br>Manifested in<br>Sacramento<br>(Percent) | Annual<br>Uncategorized<br>Manifested<br>in Sacramento<br>(Tons) | Annual<br>Uncategorized<br>Manifested<br>in Sacramento<br>(Percent) |
|------|-------------------------------------------------|-------------------------------------------------------------|