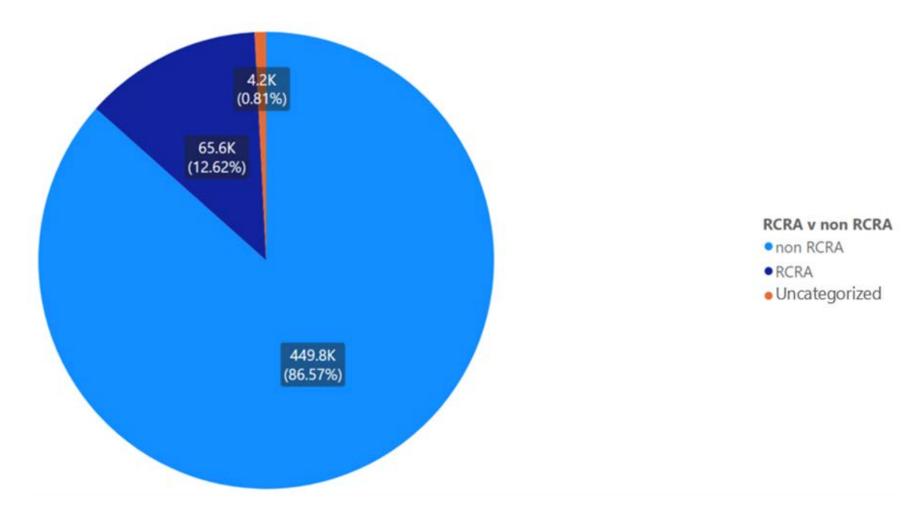

## 1.1 Alameda

Appendix Figure 1: Alameda's Manifested Hazardous Waste Generation

Appendix Figure 2: Alameda's RCRA and Non-RCRA Hazardous Waste Generation per year

Table 1: Alameda's RCRA and Non-RCRA Hazardous Waste Generation per year

| Year | Annual<br>Manifested<br>in Alameda<br>(Tons) | Annual<br>Non-RCRA<br>Manifested<br>in Alameda<br>(Tons) | Annual<br>Non-RCRA<br>Manifested in<br>Alameda<br>(Percent) | Annual RCRA<br>Manifested in<br>Alameda<br>(Tons) | Annual<br>RCRA<br>Manifested<br>in Alameda<br>(Percent) | Annual<br>Uncategorized<br>Manifested<br>in Alameda<br>(Tons) | Annual<br>Uncategorized<br>Manifested<br>in Alameda<br>(Percent) |
|------|----------------------------------------------|----------------------------------------------------------|-------------------------------------------------------------|---------------------------------------------------|---------------------------------------------------------|---------------------------------------------------------------|------------------------------------------------------------------|
| 2010 | 123,384                                      | 112,874                                                  | 91%                                                         | 10,299                                            | 8%                                                      | 211                                                           | 0%                                                               |
| 2011 | 245,324                                      | 162,086                                                  | 66%                                                         | 82,371                                            | 34%                                                     | 868                                                           | 0%                                                               |
| 2012 | 120,720                                      | 107,692                                                  | 89%                                                         | 12,588                                            | 10%                                                     | 440                                                           | 0%                                                               |
| 2013 | 104,376                                      | 91,645                                                   | 88%                                                         | 12,503                                            | 12%                                                     | 228                                                           | 0%                                                               |
| 2014 | 68,850                                       | 59,293                                                   | 86%                                                         | 9,307                                             | 14%                                                     | 250                                                           | 0%                                                               |
| 2015 | 119,841                                      | 107,467                                                  | 90%                                                         | 12,200                                            | 10%                                                     | 173                                                           | 0%                                                               |
| 2016 | 129,120                                      | 99,076                                                   | 77%                                                         | 30,014                                            | 23%                                                     | 30                                                            | 0%                                                               |
| 2017 | 95,264                                       | 81,616                                                   | 86%                                                         | 13,529                                            | 14%                                                     | 119                                                           | 0%                                                               |
| 2018 | 102,202                                      | 93,379                                                   | 91%                                                         | 8,531                                             | 8%                                                      | 292                                                           | 0%                                                               |
| 2019 | 62,570                                       | 55,347                                                   | 88%                                                         | 7,136                                             | 11%                                                     | 87                                                            | 0%                                                               |
| 2020 | 112,775                                      | 104,276                                                  | 92%                                                         | 8,377                                             | 7%                                                      | 122                                                           | 0%                                                               |
| 2021 | 85,244                                       | 73,026                                                   | 86%                                                         | 8,556                                             | 10%                                                     | 3,662                                                         | 4%                                                               |
| 2022 | 23,413                                       | 20,580                                                   | 88%                                                         | 2,052                                             | 9%                                                      | 780                                                           | 3%                                                               |