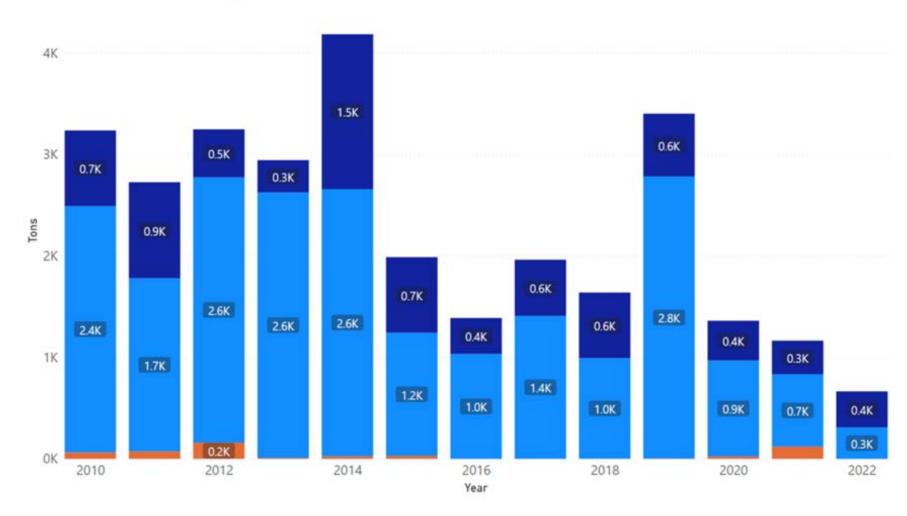

## 1.1 Alameda

Appendix Figure 1: Alameda's Manifested Hazardous Waste Generation

Appendix Figure 2: Alameda's RCRA and Non-RCRA Hazardous Waste Generation per year

Table 1: Alameda's RCRA and Non-RCRA Hazardous Waste Generation per year

| Year | Annual<br>Manifested<br>in Alameda<br>(Tons) | Annual<br>Non-RCRA<br>Manifested<br>in Alameda<br>(Tons) | Annual<br>Non-RCRA<br>Manifested in<br>Alameda<br>(Percent) | Annual RCRA<br>Manifested in<br>Alameda<br>(Tons) | Annual<br>RCRA<br>Manifested<br>in Alameda<br>(Percent) | Annual<br>Uncategorized<br>Manifested<br>in Alameda<br>(Tons) | Annual<br>Uncategorized<br>Manifested<br>in Alameda<br>(Percent) |
|------|----------------------------------------------|----------------------------------------------------------|-------------------------------------------------------------|---------------------------------------------------|---------------------------------------------------------|---------------------------------------------------------------|------------------------------------------------------------------|
| 2010 | 123,384                                      | 112,874                                                  | 91%                                                         | 10,299                                            | 8%                                                      | 211                                                           | 0%                                                               |
| 2011 | 245,324                                      | 162,086                                                  | 66%                                                         | 82,371                                            | 34%                                                     | 868                                                           | 0%                                                               |
| 2012 | 120,720                                      | 107,692                                                  | 89%                                                         | 12,588                                            | 10%                                                     | 440                                                           | 0%                                                               |
| 2013 | 104,376                                      | 91,645                                                   | 88%                                                         | 12,503                                            | 12%                                                     | 228                                                           | 0%                                                               |
| 2014 | 68,850                                       | 59,293                                                   | 86%                                                         | 9,307                                             | 14%                                                     | 250                                                           | 0%                                                               |
| 2015 | 119,841                                      | 107,467                                                  | 90%                                                         | 12,200                                            | 10%                                                     | 173                                                           | 0%                                                               |
| 2016 | 129,120                                      | 99,076                                                   | 77%                                                         | 30,014                                            | 23%                                                     | 30                                                            | 0%                                                               |
| 2017 | 95,264                                       | 81,616                                                   | 86%                                                         | 13,529                                            | 14%                                                     | 119                                                           | 0%                                                               |
| 2018 | 102,202                                      | 93,379                                                   | 91%                                                         | 8,531                                             | 8%                                                      | 292                                                           | 0%                                                               |
| 2019 | 62,570                                       | 55,347                                                   | 88%                                                         | 7,136                                             | 11%                                                     | 87                                                            | 0%                                                               |
| 2020 | 112,775                                      | 104,276                                                  | 92%                                                         | 8,377                                             | 7%                                                      | 122                                                           | 0%                                                               |
| 2021 | 85,244                                       | 73,026                                                   | 86%                                                         | 8,556                                             | 10%                                                     | 3,662                                                         | 4%                                                               |
| 2022 | 23,413                                       | 20,580                                                   | 88%                                                         | 2,052                                             | 9%                                                      | 780                                                           | 3%                                                               |

Notes: Alameda data sourced from Hazardous Waste Tracking System after Data validation methods. Data range January 1, 2010, through May 5, 2022.

Appendix Figure 3: Alameda's RCRA and Non-RCRA Hazardous Waste Generation since 2010