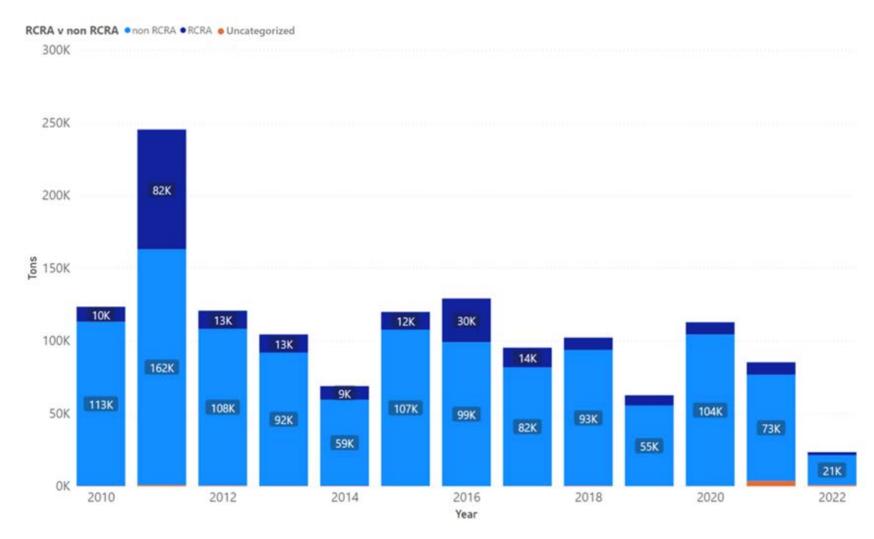

## 1.1 Alameda

Appendix Figure 1: Alameda's Manifested Hazardous Waste Generation

Appendix Figure 2: Alameda's RCRA and Non-RCRA Hazardous Waste Generation per year

Table 1: Alameda's RCRA and Non-RCRA Hazardous Waste Generation per year

| Year | Annual<br>Manifested<br>in Alameda<br>(Tons) | Annual<br>Non-RCRA<br>Manifested<br>in Alameda<br>(Tons) | Annual<br>Non-RCRA<br>Manifested in<br>Alameda<br>(Percent) | Annual RCRA<br>Manifested in<br>Alameda<br>(Tons) | Annual<br>RCRA<br>Manifested<br>in Alameda<br>(Percent) | Annual<br>Uncategorized<br>Manifested<br>in Alameda<br>(Tons) | Annual<br>Uncategorized<br>Manifested<br>in Alameda<br>(Percent) |
|------|----------------------------------------------|----------------------------------------------------------|-------------------------------------------------------------|---------------------------------------------------|---------------------------------------------------------|---------------------------------------------------------------|------------------------------------------------------------------|
| 2010 | 123,384                                      | 112,874                                                  | 91%                                                         | 10,299                                            | 8%                                                      | 211                                                           | 0%                                                               |
| 2011 | 245,324                                      | 162,086                                                  | 66%                                                         | 82,371                                            | 34%                                                     | 868                                                           | 0%                                                               |
| 2012 | 120,720                                      | 107,692                                                  | 89%                                                         | 12,588                                            | 10%                                                     | 440                                                           | 0%                                                               |
| 2013 | 104,376                                      | 91,645                                                   | 88%                                                         | 12,503                                            | 12%                                                     | 228                                                           | 0%                                                               |
| 2014 | 68,850                                       | 59,293                                                   | 86%                                                         | 9,307                                             | 14%                                                     | 250                                                           | 0%                                                               |
| 2015 | 119,841                                      | 107,467                                                  | 90%                                                         | 12,200                                            | 10%                                                     | 173                                                           | 0%                                                               |
| 2016 | 129,120                                      | 99,076                                                   | 77%                                                         | 30,014                                            | 23%                                                     | 30                                                            | 0%                                                               |
| 2017 | 95,264                                       | 81,616                                                   | 86%                                                         | 13,529                                            | 14%                                                     | 119                                                           | 0%                                                               |
| 2018 | 102,202                                      | 93,379                                                   | 91%                                                         | 8,531                                             | 8%                                                      | 292                                                           | 0%                                                               |
| 2019 | 62,570                                       | 55,347                                                   | 88%                                                         | 7,136                                             | 11%                                                     | 87                                                            | 0%                                                               |
| 2020 | 112,775                                      | 104,276                                                  | 92%                                                         | 8,377                                             | 7%                                                      | 122                                                           | 0%                                                               |
| 2021 | 85,244                                       | 73,026                                                   | 86%                                                         | 8,556                                             | 10%                                                     | 3,662                                                         | 4%                                                               |
| 2022 | 23,413                                       | 20,580                                                   | 88%                                                         | 2,052                                             | 9%                                                      | 780                                                           | 3%                                                               |

Notes: Alameda data sourced from Hazardous Waste Tracking System after Data validation methods. Data range January 1, 2010, through May 5, 2022.

Appendix Figure 3: Alameda's RCRA and Non-RCRA Hazardous Waste Generation since 2010