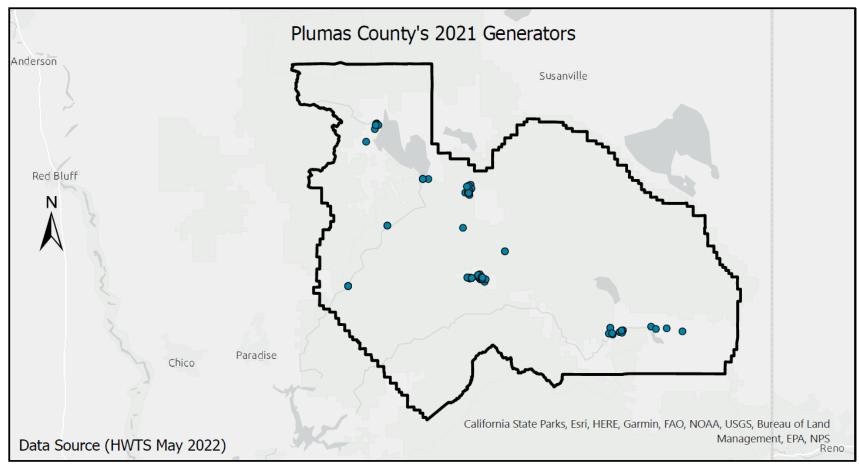

| 1.32 | Plumas          | 251 |
|------|-----------------|-----|
| 1.33 | Riverside       | 259 |
| 1.34 | Sacramento      | 267 |
| 1.35 | San Benito      | 275 |
| 1.36 | San Bernardino  | 283 |
| 1.37 | San Diego       | 291 |
| 1.38 | San Francisco   | 299 |
| 1.39 | San Joaquin     | 307 |
| 1.40 | San Luis Obispo | 315 |
| 1.41 | San Mateo       | 323 |
| 1.42 | Santa Barbara   | 331 |
| 1.43 | Santa Clara     | 339 |
| 1.44 | Santa Cruz      | 347 |
| 1.45 | Shasta          | 355 |
| 1.46 | Sierra          | 363 |
| 1.47 | Siskiyou        | 371 |
| 1.48 | Solano          | 379 |
| 1.49 | Sonoma          | 387 |
| 1.50 | Stanislaus      | 395 |
| 1.51 | Sutter          | 403 |
| 1.52 | Tehama          | 411 |
| 1.53 | Trinity         | 419 |
| 1.54 | Tulare          | 427 |
| 1.55 | Tuolumne        | 435 |
| 1.56 | Ventura         | 443 |
| 1.57 | Yolo            | 451 |
| 1.58 | Yuba            | 459 |