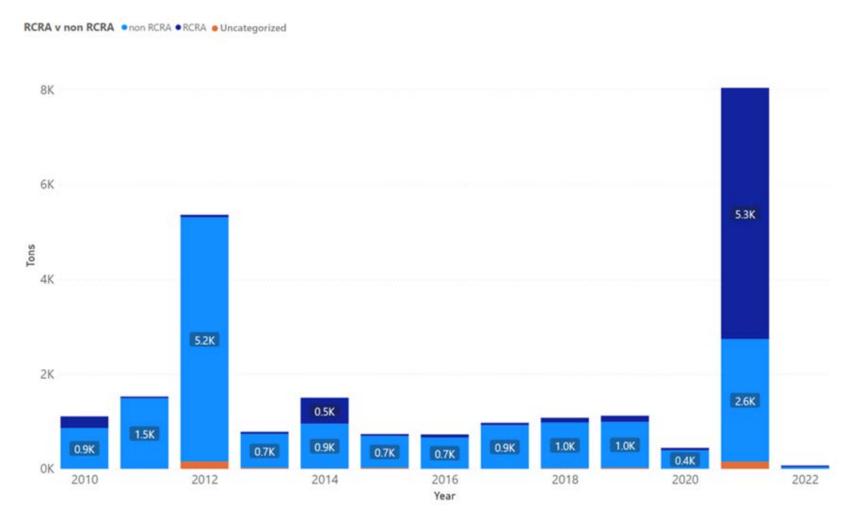

| 0                                                                | 0%                                                      |

Notes: Santa Cruz data sourced from Hazardous Waste Tracking System after Data validation methods. Data range January 1, 2010, through May 5, 2022.



Appendix Figure 304: Santa Cruz's RCRA and Non-RCRA Hazardous Waste Generation since 2010



Appendix Figure 305: Santa Cruz's Largest Non-RCRA Hazardous Waste Generation Since 2010



Appendix Figure 306: Santa Cruz's Largest RCRA Hazardous Waste Generation since 2010



Appendix Figure 307: Santa Cruz's 2021 Non-RCRA Hazardous Waste Generation



Appendix Figure 308: Santa Cruz's 2021 RCRA Hazardous Waste Generation

## 1.45 Shasta



Appendix Figure 309: Shasta's Manifested Hazardous Waste Generation



Appendix Figure 310: Shasta's RCRA and Non-RCRA Hazardous Waste Generation per year

Table 45: Shasta's RCRA and Non-RCRA Hazardous Waste Generation per year

| Year | Annual<br>Manifested<br>in Shasta<br>(Tons) | Annual<br>Non-RCRA<br>Manifested<br>in Shasta<br>(Tons) | Annual<br>Non-RCRA<br>Manifested<br>in Shasta<br>(Percent) | Annual<br>RCRA<br>Manifested<br>in Shasta<br>(Tons) | Annual<br>RCRA<br>Manifested<br>in Shasta<br>(Percent) | Annual<br>Uncategorized<br>Manifested<br>in Shasta<br>(Tons) | Annual<br>Uncategorized<br>Manifested<br>in Shasta<br>(Percent) |
|------|---------------------------------------------|---------------------------------------------------------|------------------------------------------------------------|----------------------------------------------------