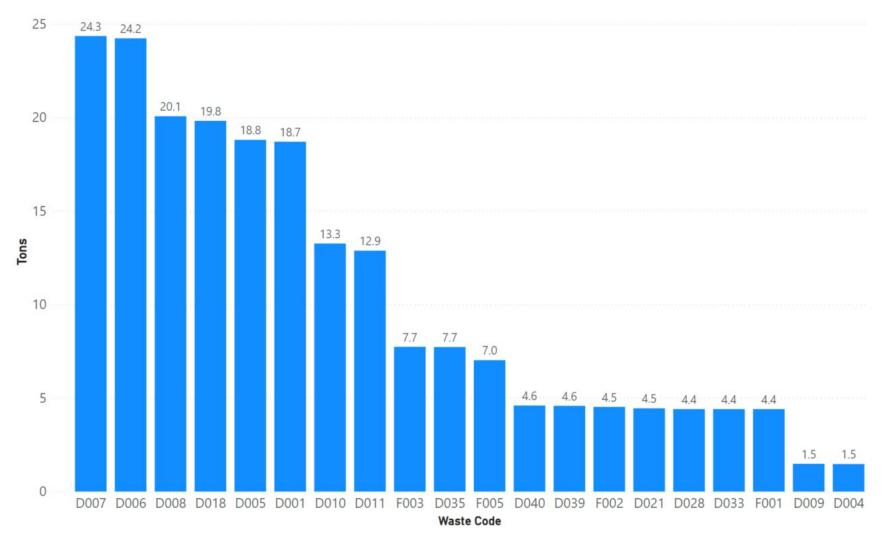

| 47%                                                      | 27                                                | 53%                                                  | 0                                                          | 1%                                                            |

Notes: Yuba data sourced from Hazardous Waste Tracking System after Data validation methods. Data range January 1, 2010, through May 5, 2022.



Appendix Figure 402: Yuba's RCRA and Non-RCRA Hazardous Waste Generation since 2010



Appendix Figure 403: Yuba's Largest Non-RCRA Hazardous Waste Generation Since 2010



Appendix Figure 404: Yuba's Largest RCRA Hazardous Waste Generation since 2010



Appendix Figure 405: Yuba's 2021 Non-RCRA Hazardous Waste Generation



Appendix Figure 406: Yuba's 2021 RCRA Hazardous Waste Generation