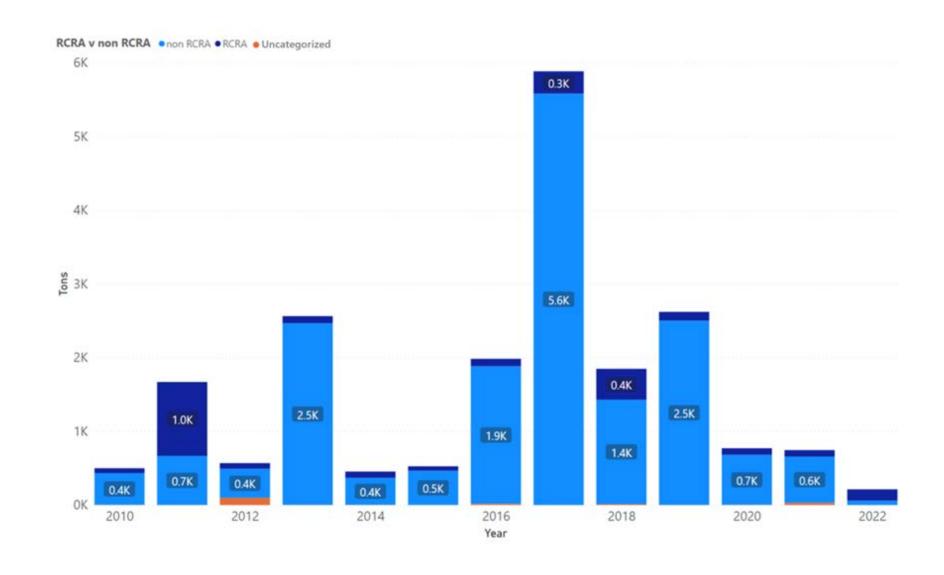

## 1.1 Alameda

Appendix Figure 1: Alameda's Manifested Hazardous Waste Generation

Appendix Figure 2: Alameda's RCRA and Non-RCRA Hazardous Waste Generation per year

Table 1: Alameda's RCRA and Non-RCRA Hazardous Waste Generation per year

| Year | Annual<br>Manifested<br>in Alameda<br>(Tons) | Annual<br>Non-RCRA<br>Manifested<br>in Alameda<br>(Tons) | Annual<br>Non-RCRA<br>Manifested in<br>Alameda<br>(Percent) | Annual RCRA<br>Manifested in<br>Alameda<br>(Tons) | Annual<br>RCRA<br>Manifested<br>in Alameda<br>(Percent) | Annual<br>Uncategorized<br>Manifested<br>in Alameda<br>(Tons) | Annual<br>Uncategorized<br>Manifested<br>in Alameda<br>(Percent) |
|------|----------------------------------------------|----------------------------------------------------------|-------------------------------------------------------------|---------------------------------------------------|---------------------------------------------------------|---------------------------------------------------------------|------------------------------------------------------------------|
| 2010 | 123,384                                      | 112,874                                                  | 91%                                                         | 10,299                                            | 8%                                                      | 211                                                           | 0%                                                               |
| 2011 | 245,324                                      | 162,086                                                  | 66%                                                         | 82,371                                            | 34%                                                     | 868                                                           | 0%                                                               |
| 2012 | 120,720                                      | 107,692                                                  | 89%                                                         | 12,588                                            | 10%                                                     | 440                                                           | 0%                                                               |
| 2013 | 104,376                                      | 91,645                                                   | 88%                                                         | 12,503                                            | 12%                                                     | 228                                                           | 0%                                                               |
| 2014 | 68,850                                       | 59,293                                                   | 86%                                                         | 9,307                                             | 14%                                                     | 250                                                           | 0%                                                               |
| 2015 | 119,841                                      | 107,467                                                  | 90%                                                         | 12,200                                            | 10%                                                     | 173                                                           | 0%                                                               |
| 2016 | 129,120                                      | 99,076                                                   | 77%                                                         | 30,014                                            | 23%                                                     | 30                                                            | 0%                                                               |
| 2017 | 95,264                                       | 81,616                                                   | 86%                                                         | 13,529                                            | 14%                                                     | 119                                                           | 0%                                                               |
| 2018 | 102,202                                      | 93,379                                                   | 91%                                                         | 8,531                                             | 8%                                                      | 292                                                           | 0%                                                               |
| 2019 | 62,570                                       | 55,347                                                   | 88%                                                         | 7,136                                             | 11%                                                     | 87                                                            | 0%                                                               |
| 2020 | 112,775                                      | 104,276                                                  | 92%                                                         | 8,377                                             | 7%                                                      | 122                                                           | 0%                                                               |
| 2021 | 85,244                                       | 73,026                                                   | 86%                                                         | 8,556                                             | 10%                                                     | 3,662                                                         | 4%                                                               |
| 2022 | 23,413                                       | 20,580                                                   | 88%                                                         | 2,052                                             | 9%                                                      | 780                                                           | 3%                                                               |

Notes: Alameda data sourced from Hazardous Waste Tracking System after Data validation methods. Data range January 1, 2010, through May 5, 2022.

Appendix Figure 3: Alameda's RCRA and Non-RCRA Hazardous Waste Generation since 2010