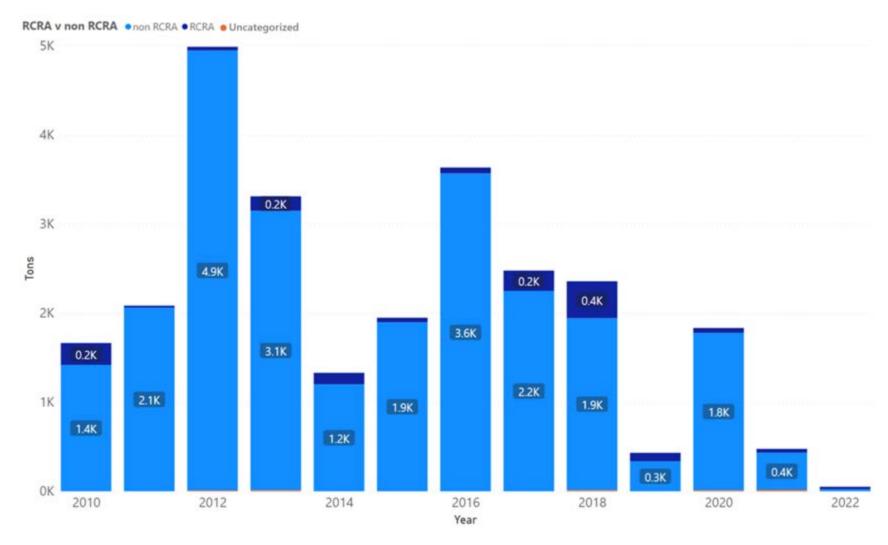

| 0                                                          | 0%                                                            |

Notes: Yolo data sourced from Hazardous Waste Tracking System after Data validation methods. Data range January 1, 2010, through May 5, 2022.



Appendix Figure 395: Yolo's RCRA and Non-RCRA Hazardous Waste Generation since 2010



Appendix Figure 396: Yolo's Largest Non-RCRA Hazardous Waste Generation Since 2010



Appendix Figure 397: Yolo's Largest RCRA Hazardous Waste Generation since 2010



Appendix Figure 398: Yolo's 2021 Non-RCRA Hazardous Waste Generation



Appendix Figure 399: Yolo's 2021 RCRA Hazardous Waste Generation

## 1.58 Yuba



Appendix Figure 400: Yuba's Manifested Hazardous Waste Generation



Appendix Figure 401: Yuba's RCRA and Non-RCRA Hazardous Waste Generation per year

Table 58: Yuba's RCRA and Non-RCRA Hazardous Waste Generation per year

| Year | Annual<br>Manifested<br>in Yuba<br>(Tons) | Annual<br>Non-RCRA<br>Manifested<br>in Yuba<br>(Tons) | Annual<br>Non-RCRA<br>Manifested<br>in Yuba<br>(Percent) | Annual<br>RCRA<br>Manifested<br>in Yuba<br>(Tons) | Annual<br>RCRA<br>Manifested<br>in Yuba<br>(Percent) | Annual<br>Uncategorized<br>Manifested<br>in Yuba<br>(Tons) | Annual<br>Uncategorized<br>Manifested<br>in Yuba<br>(Percent) |
|------|-------------------------------------------|-------------------------------------------------------|----------------------------------------------------------|---------------------------------------------------|------------------------