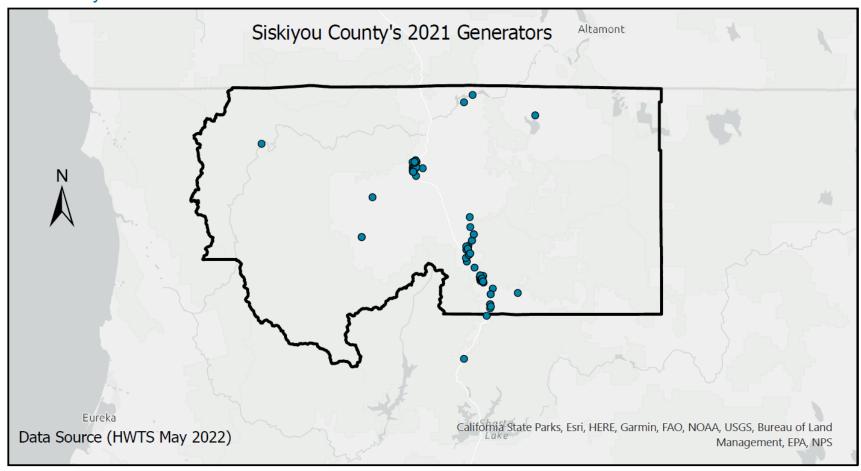

| 0                                                   | 0%                                                     | 0                                                            | 0%                                                  |

Notes: Sierra data sourced from Hazardous Waste Tracking System after Data validation methods. Data range January 1, 2010, through May 5, 2022.



Appendix Figure 318: Sierra's RCRA and Non-RCRA Hazardous Waste Generation since 2010



Appendix Figure 319: Sierra's Largest Non-RCRA Hazardous Waste Generation Since 2010



Appendix Figure 320: Sierra's Largest RCRA Hazardous Waste Generation since 2010



Appendix Figure 321: Sierra's 2021 Non-RCRA Hazardous Waste Generation



Appendix Figure 322: Sierra's 2021 RCRA Hazardous Waste Generation

# 1.47 Siskiyou



Appendix Figure 323: Siskiyou's Manifested Hazardous Waste Generation



Appendix Figure 324: Siskiyou's RCRA and Non-RCRA Hazardous Waste Generation per year

Table 47: Siskiyou's RCRA and Non-RCRA Hazardous Waste Generation per year

| Year | Annual<br>Manifested<br>in Siskiyou<br>(Tons) | Annual<br>Non-RCRA<br>Manifested<br>in Siskiyou<br>(Tons) | Annual<br>Non-RCRA<br>Manifested<br>in Siskiyou<br>(Percent) | Annual<br>RCRA<br>Manifested<br>in Siskiyou<br>(Tons) | Annual<br>RCRA<br>Manifested<br>in Siskiyou<br>(Percent) | Annual<br>Uncategorized<br>Manifested<br>in Siskiyou<br>(Tons) | Annual<br>Uncategorized<br>Manifested<br>in Siskiyou<br>(Percent) |
|------|-----------------------------------------------|-----------------------------------------------------------|------------------