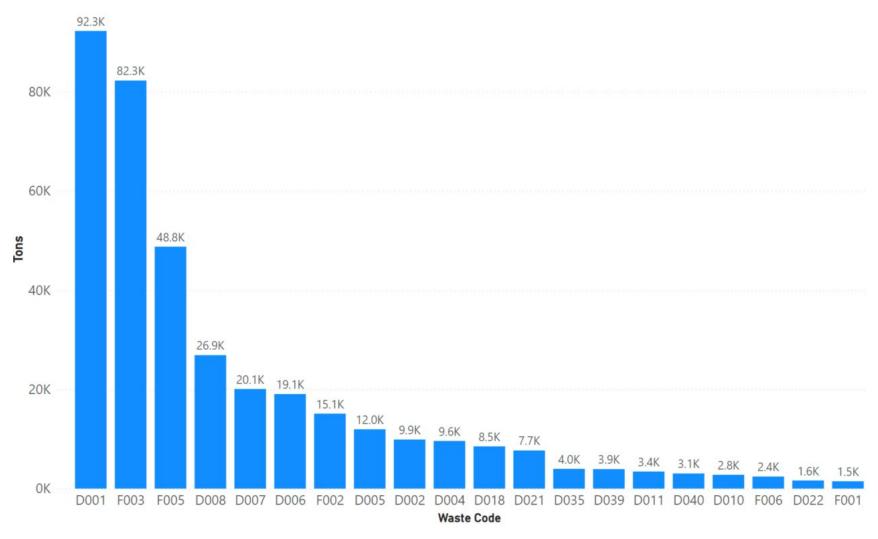

Notes: Alameda data sourced from Hazardous Waste Tracking System after Data validation methods. Data range January 1, 2010, through May 5, 2022.

Appendix Figure 3: Alameda's RCRA and Non-RCRA Hazardous Waste Generation since 2010