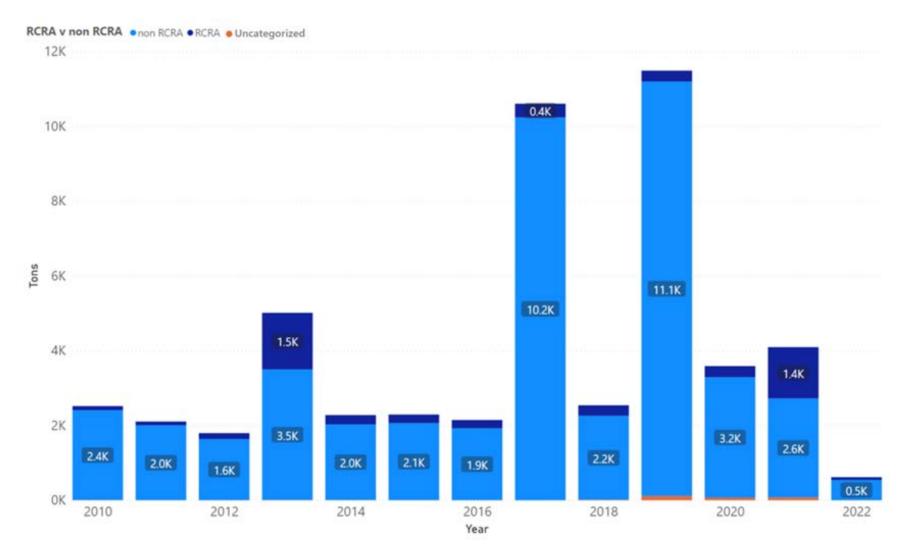

| 28                                                           | 0%                                                              |

Notes: Orange data sourced from Hazardous Waste Tracking System after Data validation methods. Data range January 1, 2010, through May 5, 2022.



Appendix Figure 206: Orange's RCRA and Non-RCRA Hazardous Waste Generation since 2010



Appendix Figure 207: Orange's Largest Non-RCRA Hazardous Waste Generation Since 2010



Appendix Figure 208: Orange's Largest RCRA Hazardous Waste Generation since 2010



Appendix Figure 209: Orange's 2021 Largest Non-RCRA Hazardous Waste Generation



Appendix Figure 210: Orange's 2021 Largest RCRA Hazardous Waste Generation

## 1.31 Placer



Appendix Figure 211: Placer's Manifested Hazardous Waste Generation



Appendix Figure 212: Placer's RCRA and Non-RCRA Hazardous Waste Generation per year

Table 31: Placer's RCRA and Non-RCRA Hazardous Waste Generation per year

| Year | Annual<br>Manifested<br>in Placer<br>(Tons) | Annual<br>Non-RCRA<br>Manifested<br>in Placer<br>(Tons) | Annual<br>Non-RCRA<br>Manifested<br>in Placer<br>(Percent) | Annual<br>RCRA<br>Manifested<br>in Placer<br>(Tons) | Annual<br>RCRA<br>Manifested<br>in Placer<br>(Percent) | Annual<br>Uncategorized<br>Manifested<br>in Placer<br>(Tons) | Annual<br>Uncategorized<br>Manifested<br>in Placer<br>(Percent) |
|------|---------------------------------------------|---------------------------------------------------------|------------------------------------------------------------|----------------------------------------------------