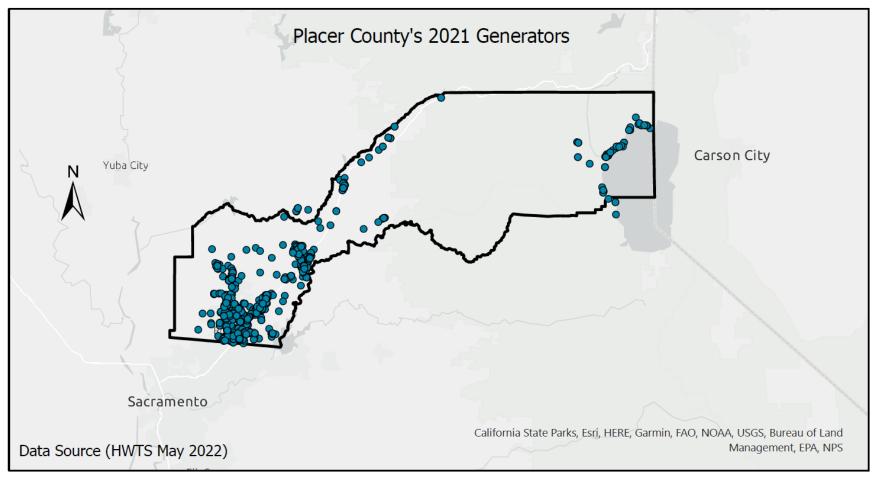

| 21%                                                    | 28                                                           | 0%                                                              |

Notes: Orange data sourced from Hazardous Waste Tracking System after Data validation methods. Data range January 1, 2010, through May 5, 2022.



Appendix Figure 206: Orange's RCRA and Non-RCRA Hazardous Waste Generation since 2010



Appendix Figure 207: Orange's Largest Non-RCRA Hazardous Waste Generation Since 2010



Appendix Figure 208: Orange's Largest RCRA Hazardous Waste Generation since 2010



Appendix Figure 209: Orange's 2021 Largest Non-RCRA Hazardous Waste Generation



Appendix Figure 210: Orange's 2021 Largest RCRA Hazardous Waste Generation

## 1.31 Placer



Appendix Figure 211: Placer's Manifested Hazardous Waste Generation



Appendix Figure 212: Placer's RCRA and Non-RCRA Hazardous Waste Generation per year

Table 31: Placer's RCRA and Non-RCRA Hazardous Waste Generation per year

| Year | Annual<br>Manifested<br>in Placer<br>(Tons) | Annual<br>Non-RCRA<br>Manifested<br>in Placer<br>(Tons) | Annual<br>Non-RCRA<br>Manifested<br>in Placer<br>(Percent) | Annual<br>RCRA<br>Manifested<br>in Placer<br>(Tons) | Annual<br>RCRA<br>Manifested<br>in Placer<br>(Percent) | Annual<br>Uncategorized<br>Manifested<br>in Placer<br>(Tons) | Annual<br>Uncategorized<br>Manifested<br>in Placer<br>(Percent) |
|------|---------------------------------------------|---------------------------------------------------------|------------------------------------------