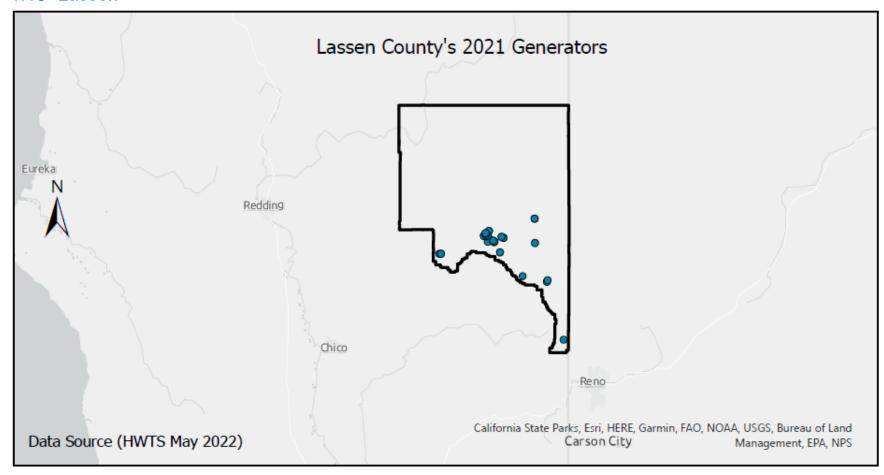

| 1%                                                   | 0                                                          | 0%                                                            |

Notes: Lake data sourced from Hazardous Waste Tracking System after Data validation methods. Data range January 1, 2010, through May 5, 2022.



Appendix Figure 115: Lake's RCRA and Non-RCRA Hazardous Waste Generation since 2010



Appendix Figure 116: Lake's Largest Non-RCRA Hazardous Waste Generation Since 2010



Appendix Figure 117: Lake's Largest RCRA Hazardous Waste Generation since 2010



Appendix Figure 118: Lake's Largest 2021 Non-RCRA Hazardous Waste Generation



Appendix Figure 119: Lake's Largest 2021 RCRA Hazardous Waste Generation

## 1.18 Lassen



Appendix Figure 120: Lassen's Manifested Hazardous Waste Generation



Appendix Figure 121: Lassen's RCRA and Non-RCRA Hazardous Waste Generation per year

Table 18: Lassen's RCRA and Non-RCRA Hazardous Waste Generation per year

| Year | Annual<br>Manifested<br>in Lassen<br>(Tons) | Annual<br>Non-RCRA<br>Manifested<br>in Lassen<br>(Tons) | Annual<br>Non-RCRA<br>Manifested<br>in Lassen<br>(Percent) | Annual<br>RCRA<br>Manifested<br>in Lassen<br>(Tons) | Annual<br>RCRA<br>Manifested<br>in Lassen<br>(Percent) | Annual<br>Uncategorized<br>Manifested<br>in Lassen<br>(Tons) | Annual<br>Uncategorized<br>Manifested<br>in Lassen<br>(Percent) |
|------|---------------------------------------------|---------------------------------------------------------|------------------------------------------