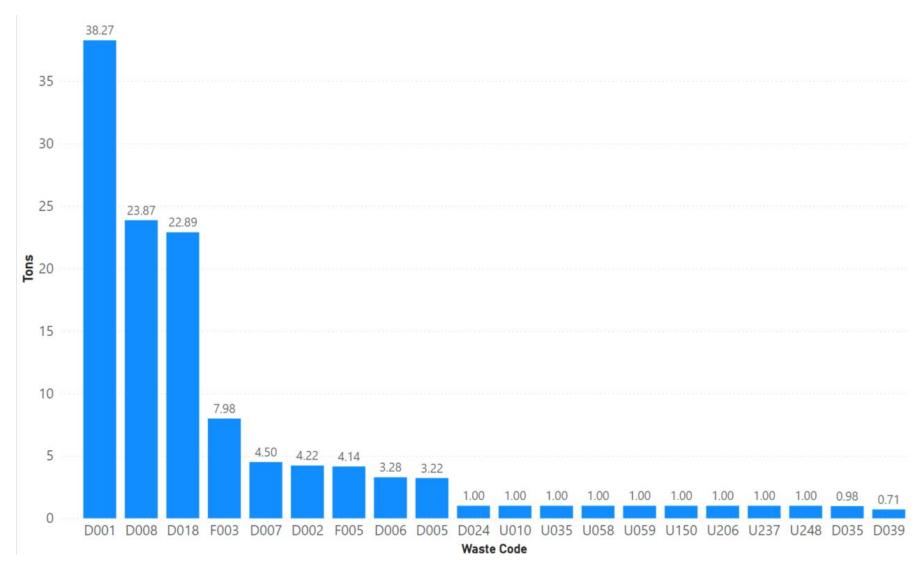

| 86%                                                          | 36                                                    | 14%                                                      | 0                                                              | 0%                                                    |

Notes: Humboldt data sourced from Hazardous Waste Tracking System after Data validation methods. Data range January 1, 2010, through May 5, 2022.



Appendix Figure 80: Humboldt's RCRA and Non-RCRA Hazardous Waste Generation since 2010



Appendix Figure 81: Humboldt's Non-RCRA Hazardous Waste Generation Since 2010



Appendix Figure 82: Humboldt's RCRA Hazardous Waste Generation since 2010



Appendix Figure 83: Humboldt's 2021 Non-RCRA Hazardous Waste Generation



Appendix Figure 84: Humboldt's 2021 RCRA Hazardous Waste Generation

# 1.13 Imperial



Appendix Figure 85: Imperial's Manifested Hazardous Waste Generation



Appendix Figure 86: Imperial's RCRA and Non-RCRA Hazardous Waste Generation per year

Table 13: Imperial's RCRA and Non-RCRA Hazardous Waste Generation per year

| Year | Annual<br>Manifested<br>in Imperial<br>(Tons) | Annual<br>Non-RCRA<br>Manifested<br>in Imperial<br>(Tons) | Annual<br>Non-RCRA<br>Manifested<br>in Imperial<br>(Percent) | Annual<br>RCRA<br>Manifested<br>in Imperial<br>(Tons) | Annual<br>RCRA<br>Manifested<br>in Imperial<br>(Percent) | Annual<br>Uncategorized<br>Manifested<br>in Imperial<br>(Tons) | Annual Uncategorized Manifested in Imperial (Percent) |
|------|-----------------------------------------------|----