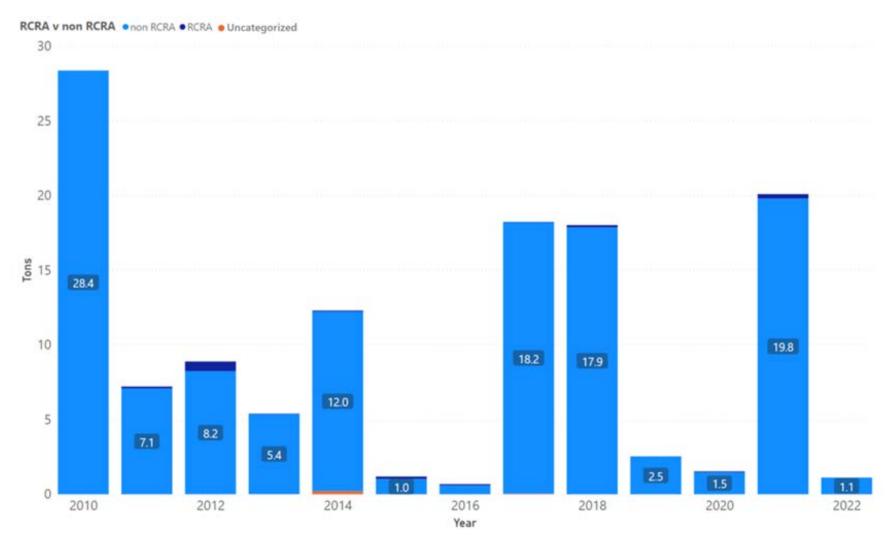

## 1.1 Alameda

Appendix Figure 1: Alameda's Manifested Hazardous Waste Generation

Appendix Figure 2: Alameda's RCRA and Non-RCRA Hazardous Waste Generation per year

Table 1: Alameda's RCRA and Non-RCRA Hazardous Waste Generation per year

| Year | Annual<br>Manifested<br>in Alameda<br>(Tons) | Annual<br>Non-RCRA<br>Manifested<br>in Alameda<br>(Tons) | Annual<br>Non-RCRA<br>Manifested in<br>Alameda<br>(Percent) | Annual RCRA<br>Manifested in<br>Alameda<br>(Tons) | Annual<br>RCRA<br>Manifested<br>in Alameda<br>(Percent) | Annual<br>Uncategorized<br>Manifested<br>in Alameda<br>(Tons) | Annual<br>Uncategorized<br>Manifested<br>in Alameda<br>(Percent) |
|------|----------------------------------------------|----------------------------------------------------------|-------------------------------------------------------------|---------------------------------------------------|---------------------------------------------------------|---------------------------------------------------------------|------------------------------------------------------------------|
| 2010 | 123,384                                      | 112,874                                                  | 91%                                                         | 10,299                                            | 8%                                                      | 211                                                           | 0%                                                               |
| 2011 | 245,324                                      | 162,086                                                  | 66%                                                         | 82,371                                            | 34%                                                     | 868                                                           | 0%                                                               |
| 2012 | 120,720                                      | 107,692                                                  | 89%                                                         | 12,588                                            | 10%                                                     | 440                                                           | 0%                                                               |
| 2013 | 104,376                                      | 91,645                                                   | 88%                                                         | 12,503                                            | 12%                                                     | 228                                                           | 0%                                                               |
| 2014 | 68,850                                       | 59,293                                                   | 86%                                                         | 9,307                                             | 14%                                                     | 250                                                           | 0%                                                               |
| 2015 | 119,841                                      | 107,467                                                  | 90%                                                         | 12,200                                            | 10%                                                     | 173                                                           | 0%                                                               |
| 2016 | 129,120                                      | 99,076                                                   | 77%                                                         | 30,014                                            | 23%                                                     | 30                                                            | 0%                                                               |
| 2017 | 95,264                                       | 81,616                                                   | 86%                                                         | 13,529                                            | 14%                                                     | 119                                                           | 0%                                                               |
| 2018 | 102,202                                      | 93,379                                                   | 91%                                                         | 8,531                                             | 8%                                                      | 292                                                           | 0%                                                               |
| 2019 | 62,570                                       | 55,347                                                   | 88%                                                         | 7,136                                             | 11%                                                     | 87                                                            | 0%                                                               |
| 2020 | 112,775                                      | 104,276                                                  | 92%                                                         | 8,377                                             | 7%                                                      | 122                                                           | 0%                                                               |
| 2021 | 85,244                                       | 73,026                                                   | 86%                                                         | 8,556                                             | 10%                                                     | 3,662                                                         | 4%                                                               |
| 2022 | 23,413                                       | 20,580                                                   | 88%                                                         | 2,052                                             | 9%                                                      | 780                                                           | 3%                                                               |

Notes: Alameda data sourced from Hazardous Waste Tracking System after Data validation methods. Data range January 1, 2010, through May 5, 2022.

Appendix Figure 3: Alameda's RCRA and Non-RCRA Hazardous Waste Generation since 2010