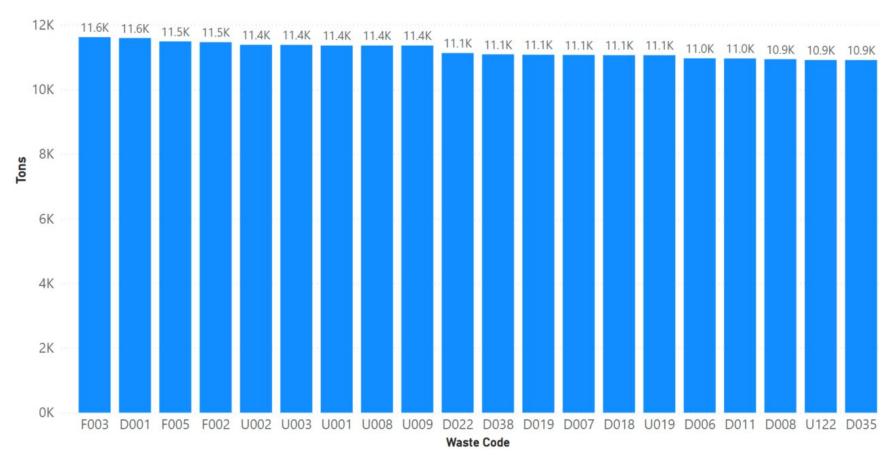

| 3,952                                                     | 49%                                                          | 18                                                              | 0%                                                                 |

Notes: San Mateo data sourced from Hazardous Waste Tracking System after Data validation methods. Data range January 1, 2010, through May 5, 2022.



Appendix Figure 283: San Mateo's RCRA and Non-RCRA Hazardous Waste Generation since 2010



Appendix Figure 284: San Mateo's Largest Non-RCRA Hazardous Waste Generation Since 2010



Appendix Figure 285: San Mateo's Largest RCRA Hazardous Waste Generation since 2010



Appendix Figure 286: San Mateo's 2021 Non-RCRA Hazardous Waste Generation



Appendix Figure 287: San Mateo's 2021 RCRA Hazardous Waste Generation

## 1.42 Santa Barbara



Appendix Figure 288: Santa Barbara's Manifested Hazardous Waste Generation



Appendix Figure 289: Santa Barbara's RCRA and Non-RCRA Hazardous Waste Generation per year

Table 42: Santa Barbara's RCRA and Non-RCRA Hazardous Waste Generation per year

| Year | Annual<br>Manifested<br>in Santa<br>Barbara<br>(Tons) | Annual<br>Non-RCRA<br>Manifested<br>in Santa<br>Barbara<br>(Tons) | Annual<br>Non-RCRA<br>Manifested<br>in Santa<br>Barbara<br>(Percent) | Annual<br>RCRA<br>Manifested<br>in Santa<br>Barbara<br>(Tons) | Annual<br>RCRA<br>Manifested<br>in Santa<br>Barbara<br>(Percent) | Annual<br>Uncategorized<br>Manifested<br>in Santa<br>Barbara<br>(Tons) | Annual Uncategorized Manifested in Santa Ba