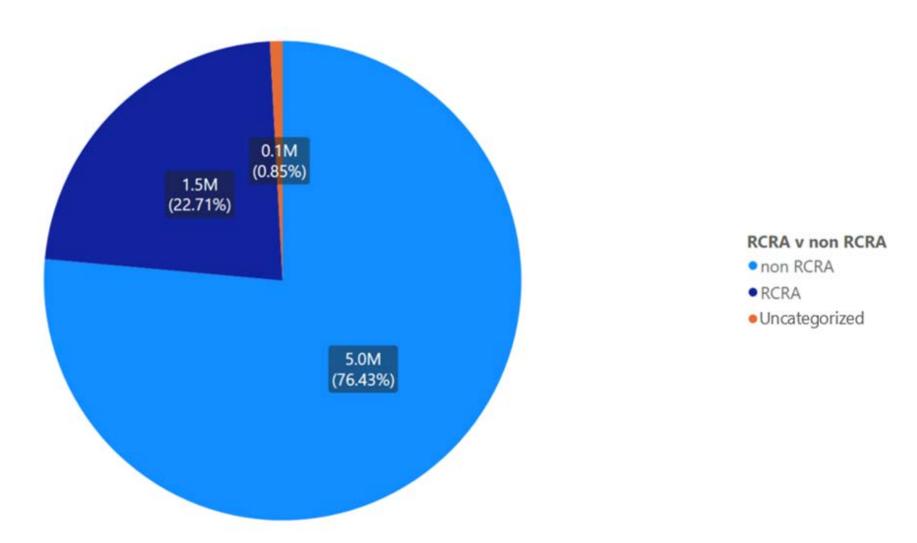

# 1.30 Orange

Appendix Figure 204: Orange's Manifested Hazardous Waste Generation

Appendix Figure 205: Orange's RCRA and Non-RCRA Hazardous Waste Generation per year

Table 30: Orange's RCRA and Non-RCRA Hazardous Waste Generation per year