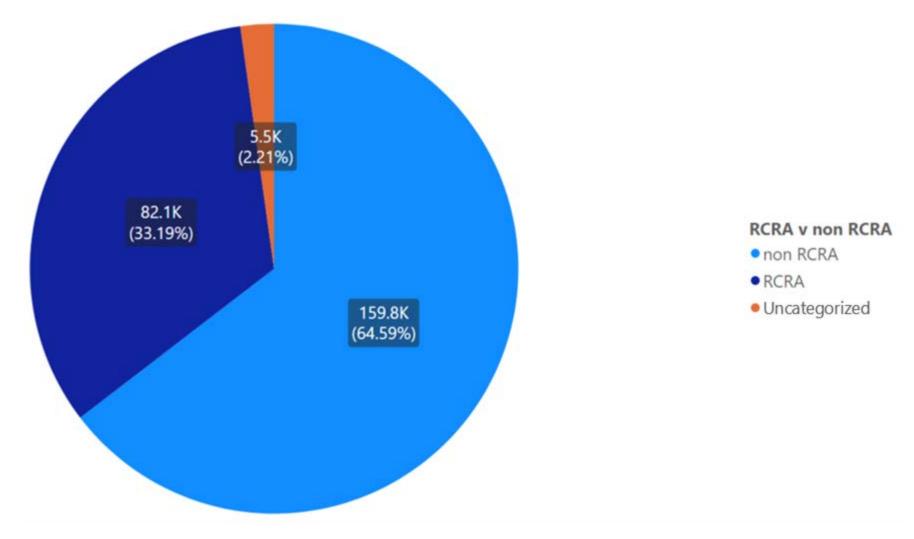

## 1.1 Alameda

Appendix Figure 1: Alameda's Manifested Hazardous Waste Generation

Appendix Figure 2: Alameda's RCRA and Non-RCRA Hazardous Waste Generation per year

Table 1: Alameda's RCRA and Non-RCRA Hazardous Waste Generation per year

| Year | Annual<br>Manifested<br>in Alameda<br>(Tons) | Annual<br>Non-RCRA<br>Manifested<br>in Alameda<br>(Tons) | Annual<br>Non-RCRA<br>Manifested in<br>Alameda<br>(Percent) | Annual RCRA<br>Manifested in<br>Alameda<br>(Tons) | Annual<br>RCRA<br>Manifested<br>in Alameda<br>(Percent) | Annual<br>Uncategorized<br>Manifested<br>in Alameda<br>(Tons) | Annual<br>Uncategorized<br>Manifested<br>in Alameda<br>(Percent) |
|------|----------------------------------------------|----------------------------------------------------------|-------------------------------------------------------------|---------------------------------------------------|---------------------------------------------------------|---------------------------------------------------------------|------------------------------------------------------------------|
| 2010 | 123,384                                      | 112,874                                                  | 91%                                                         | 10,299                                            | 8%                                                      | 211                                                           | 0%                                                               |
| 2011 | 245,324                                      | 162,086                                                  | 66%                                                         | 82,371                                            | 34%                                                     | 868                                                           | 0%                                                               |
| 2012 | 120,720                                      | 107,692                                                  | 89%                                                         | 12,588                                            | 10%                                                     | 440                                                           | 0%                                                               |
| 2013 | 104,376                                      | 91,645                                                   | 88%                                                         | 12,503                                            | 12%                                                     | 228                                                           | 0%                                                               |
| 2014 | 68,850                                       | 59,293                                                   | 86%                                                         | 9,307                                             | 14%                                                     | 250                                                           | 0%                                                               |
| 2015 | 119,841                                      | 107,467                                                  | 90%                                                         | 12,200                                            | 10%                                                     | 173                                                           | 0%                                                               |
| 2016 | 129,120                                      | 99,076                                                   | 77%                                                         | 30,014                                            | 23%                                                     | 30                                                            | 0%                                                               |
| 2017 | 95,264                                       | 81,616                                                   | 86%                                                         | 13,529                                            | 14%                                                     | 119                                                           | 0%                                                               |
| 2018 | 102,202                                      | 93,379                                                   | 91%                                                         | 8,531                                             | 8%                                                      | 292                                                           | 0%                                                               |
| 2019 | 62,570                                       | 55,347                                                   | 88%                                                         | 7,136                                             | 11%                                                     | 87                                                            | 0%                                                               |
| 2020 | 112,775                                      | 104,276                                                  | 92%                                                         | 8,377                                             | 7%                                                      | 122                                                           | 0%                                                               |
| 2021 | 85,244                                       | 73,026                                                   | 86%                                                         | 8,556                                             | 10%                                                     | 3,662                                                         | 4%                                                               |
| 2022 | 23,413                                       | 20,580                                                   | 88%                                                         | 2,052                                             | 9%                                                      | 780                                                           | 3%                                                               |