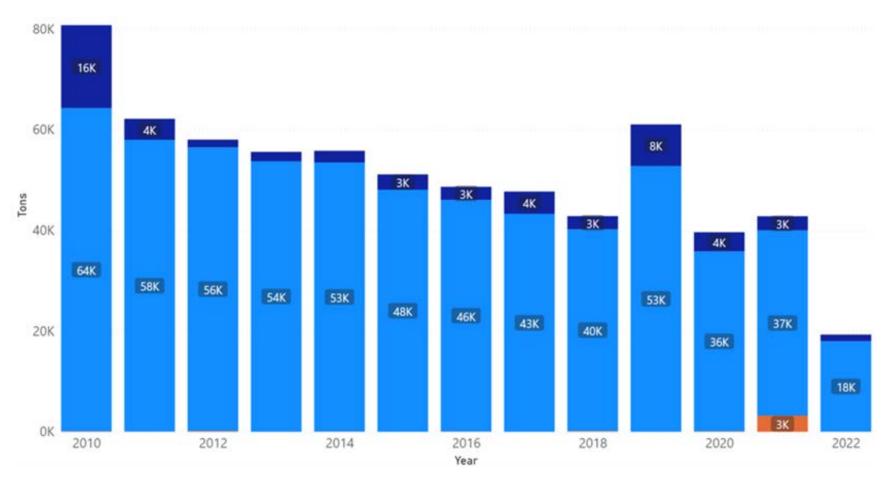

## 1.1 Alameda

Appendix Figure 1: Alameda's Manifested Hazardous Waste Generation

Appendix Figure 2: Alameda's RCRA and Non-RCRA Hazardous Waste Generation per year

Table 1: Alameda's RCRA and Non-RCRA Hazardous Waste Generation per year

| Year | Annual<br>Manifested<br>in Alameda<br>(Tons) | Annual<br>Non-RCRA<br>Manifested<br>in Alameda<br>(Tons) | Annual<br>Non-RCRA<br>Manifested in<br>Alameda<br>(Percent) | Annual RCRA<br>Manifested in<br>Alameda<br>(Tons) | Annual<br>RCRA<br>Manifested<br>in Alameda<br>(Percent) | Annual<br>Uncategorized<br>Manifested<br>in Alameda<br>(Tons) | Annual<br>Uncategorized<br>Manifested<br>in Alameda<br>(Percent) |
|------|----------------------------------------------|----------------------------------------------------------|-------------------------------------------------------------|---------------------------------------------------|---------------------------------------------------------|---------------------------------------------------------------|------------------------------------------------------------------|
| 2010 | 123,384                                      | 112,874                                                  | 91%                                                         | 10,299                                            | 8%                                                      | 211                                                           | 0%                                                               |
| 2011 | 245,324                                      | 162,086                                                  | 66%                                                         | 82,371                                            | 34%                                                     | 868                                                           | 0%                                                               |
| 2012 | 120,720                                      | 107,692                                                  | 89%                                                         | 12,588                                            | 10%                                                     | 440                                                           | 0%                                                               |
| 2013 | 104,376                                      | 91,645                                                   | 88%                                                         | 12,503                                            | 12%                                                     | 228                                                           | 0%                                                               |
| 2014 | 68,850                                       | 59,293                                                   | 86%                                                         | 9,307                                             | 14%                                                     | 250                                                           | 0%                                                               |
| 2015 | 119,841                                      | 107,467                                                  | 90%                                                         | 12,200                                            | 10%                                                     | 173                                                           | 0%                                                               |
| 2016 | 129,120                                      | 99,076                                                   | 77%                                                         | 30,014                                            | 23%                                                     | 30                                                            | 0%                                                               |
| 2017 | 95,264                                       | 81,616                                                   | 86%                                                         | 13,529                                            | 14%                                                     | 119                                                           | 0%                                                               |
| 2018 | 102,202                                      | 93,379                                                   | 91%                                                         | 8,531                                             | 8%                                                      | 292                                                           | 0%                                                               |
| 2019 | 62,570                                       | 55,347                                                   | 88%                                                         | 7,136                                             | 11%                                                     | 87                                                            | 0%                                                               |
| 2020 | 112,775                                      | 104,276                                                  | 92%                                                         | 8,377                                             | 7%                                                      | 122                                                           | 0%                                                               |
| 2021 | 85,244                                       | 73,026                                                   | 86%                                                         | 8,556                                             | 10%                                                     | 3,662                                                         | 4%                                                               |
| 2022 | 23,413                                       | 20,580                                                   | 88%                                                         | 2,052                                             | 9%                                                      | 780                                                           | 3%                                                               |