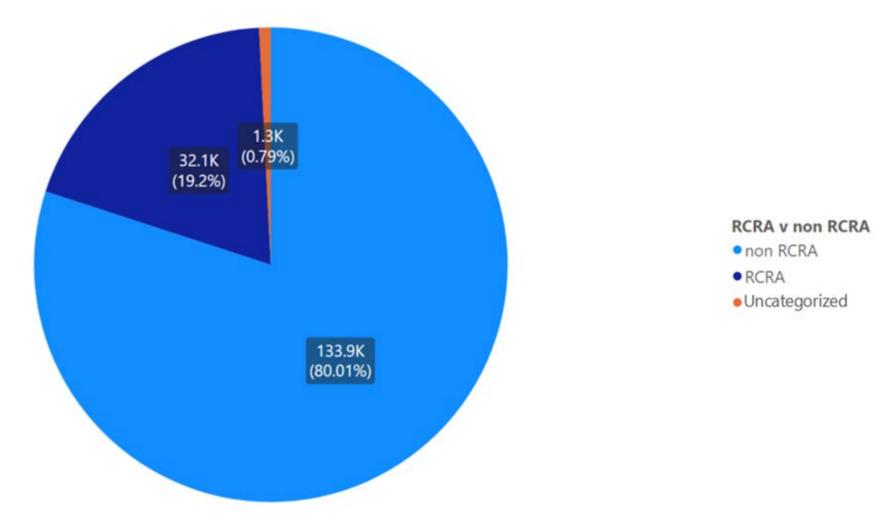

## 1.1 Alameda

Appendix Figure 1: Alameda's Manifested Hazardous Waste Generation

Appendix Figure 2: Alameda's RCRA and Non-RCRA Hazardous Waste Generation per year

Table 1: Alameda's RCRA and Non-RCRA Hazardous Waste Generation per year

| Year | Annual<br>Manifested<br>in Alameda<br>(Tons) | Annual<br>Non-RCRA<br>Manifested<br>in Alameda<br>(Tons) | Annual<br>Non-RCRA<br>Manifested in<br>Alameda<br>(Percent) | Annual RCRA<br>Manifested in<br>Alameda<br>(Tons) | Annual<br>RCRA<br>Manifested<br>in Alameda<br>(Percent) | Annual<br>Uncategorized<br>Manifested<br>in Alameda<br>(Tons) | Annual<br>Uncategorized<br>Manifested<br>in Alameda<br>(Percent) |
|------|----------------------------------------------|----------------------------------------------------------|-------------------------------------------------------------|---------------------------------------------------|---------------------------------------------------------|---------------------------------------------------------------|------------------------------------------------------------------|
| 2010 | 123,384                                      | 112,874                                                  | 91%                                                         | 10,299                                            | 8%                                                      | 211                                                           | 0%                                                               |
| 2011 | 245,324                                      | 162,086                                                  | 66%                                                         | 82,371                                            | 34%                                                     | 868                                                           | 0%                                                               |
| 2012 | 120,720                                      | 107,692                                                  | 89%                                                         | 12,588                                            | 10%                                                     | 440                                                           | 0%                                                               |
| 2013 | 104,376                                      | 91,645                                                   | 88%                                                         | 12,503                                            | 12%                                                     | 228                                                           | 0%                                                               |
| 2014 | 68,850                                       | 59,293                                                   | 86%                                                         | 9,307                                             | 14%                                                     | 250                                                           | 0%                                                               |
| 2015 | 119,841                                      | 107,467                                                  | 90%                                                         | 12,200                                            | 10%                                                     | 173                                                           | 0%                                                               |
| 2016 | 129,120                                      | 99,076                                                   | 77%                                                         | 30,014                                            | 23%                                                     | 30                                                            | 0%                                                               |
| 2017 | 95,264                                       | 81,616                                                   | 86%                                                         | 13,529                                            | 14%                                                     | 119                                                           | 0%                                                               |
| 2018 | 102,202                                      | 93,379                                                   | 91%                                                         | 8,531                                             | 8%                                                      | 292                                                           | 0%                                                               |
| 2019 | 62,570                                       | 55,347                                                   | 88%                                                         | 7,136                                             | 11%                                                     | 87                                                            | 0%                                                               |
| 2020 | 112,775                                      | 104,276                                                  | 92%                                                         | 8,377                                             | 7%                                                      | 122                                                           | 0%                                                               |
| 2021 | 85,244                                       | 73,026                                                   | 86%                                                         | 8,556                                             | 10%                                                     | 3,662                                                         | 4%                                                               |
| 2022 | 23,413                                       | 20,580                                                   | 88%                                                         | 2,052                                             | 9%                                                      | 780                                                           | 3%                                                               |

Notes: Alameda data sourced from Hazardous Waste Tracking System after Data validation methods. Data range January 1, 2010, through May 5, 2022.

Appendix Figure 3: Alameda's RCRA and Non-RCRA Hazardous Waste Generation since 2010