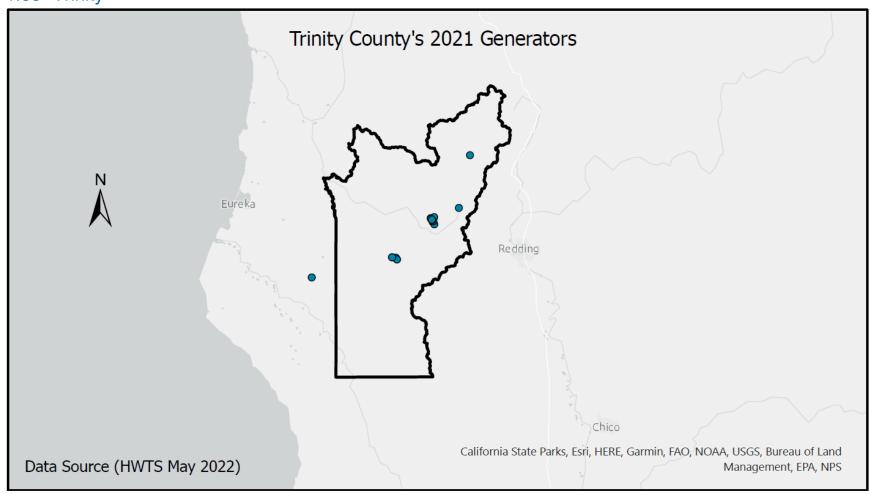

| 46%                                                    | 0                                                            | 0%                                                              |

Notes: Tehama data sourced from Hazardous Waste Tracking System after Data validation methods. Data range January 1, 2010, through May 5, 2022.



Appendix Figure 360: Tehama's RCRA and Non-RCRA Hazardous Waste Generation since 2010



Appendix Figure 361: Tehama's Largest Non-RCRA Hazardous Waste Generation Since 2010



Appendix Figure 362: Tehama's Largest RCRA Hazardous Waste Generation since 2010



Appendix Figure 363: Tehama's 2021 Non-RCRA Hazardous Waste Generation



Appendix Figure 364: Tehama's 2021 RCRA Hazardous Waste Generation

## 1.53 Trinity



Appendix Figure 365: Trinity's Manifested Hazardous Waste Generation

Appendix Figure 366: Trinity's RCRA and Non-RCRA Hazardous Waste Generation per year

Table 53: Trinity's RCRA and Non-RCRA Hazardous Waste Generation per year

| Year | Annual<br>Manifested<br>in Trinity<br>(Tons) | Annual<br>Non-RCRA<br>Manifested<br>in Trinity<br>(Tons) | Annual<br>Non-RCRA<br>Manifested<br>in Trinity<br>(Percent) | Annual<br>RCRA<br>Manifested<br>in Trinity<br>(Tons) | Annual<br>RCRA<br>Manifested<br>in Trinity<br>(Percent) | Annual<br>Uncategorized<br>Manifested<br>in Trinity<br>(Tons) | Annual<br>Uncategorized<br>Manifested<br>in Trinity<br>(Percent) |
|------|----------------------------------------------|----------------------------------------------------------|--------------------------------