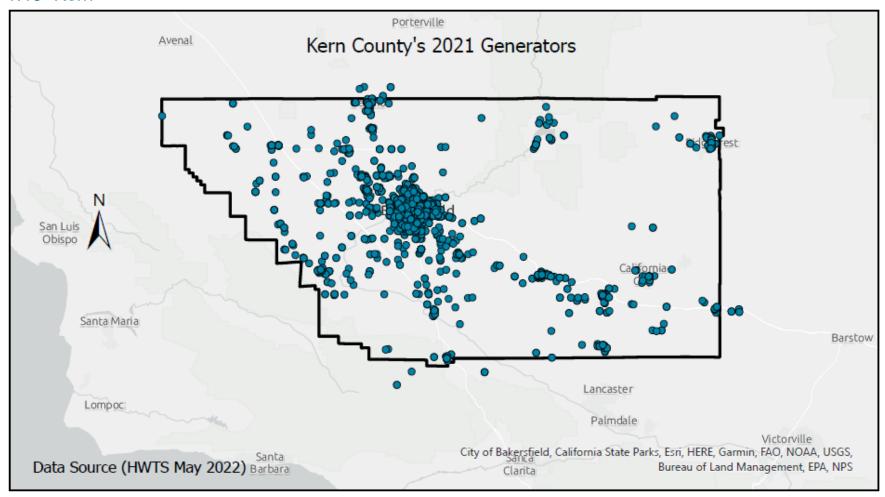

| 0                                                 | 0%                                                   | 0                                                          | 0%                                                            |

Notes: Inyo data sourced from Hazardous Waste Tracking System after Data validation methods. Data range January 1, 2010, through May 5, 2022.



Appendix Figure 94: Inyo's RCRA and Non-RCRA Hazardous Waste Generation since 2010



Appendix Figure 95: Inyo's Largest Non-RCRA Hazardous Waste Generation Since 2010



Appendix Figure 96: Inyo's Largest RCRA Hazardous Waste Generation since 2010



Appendix Figure 97: Inyo's 2021 Non-RCRA Hazardous Waste Generation



Appendix Figure 98: Inyo's 2021 RCRA Hazardous Waste Generation

## 1.15 Kern



Appendix Figure 99: Kern's Manifested Hazardous Waste Generation



Appendix Figure 100: Kern's RCRA and Non-RCRA Hazardous Waste Generation per year

Table 15: Kern's RCRA and Non-RCRA Hazardous Waste Generation per year

| Year | Annual<br>Manifested<br>in Kern<br>(Tons) | Annual<br>Non-RCRA<br>Manifested<br>in Kern<br>(Tons) | Annual<br>Non-RCRA<br>Manifested<br>in Kern<br>(Percent) | Annual<br>RCRA<br>Manifested<br>in Kern<br>(Tons) | Annual<br>RCRA<br>Manifested<br>in Kern<br>(Percent) | Annual<br>Uncategorized<br>Manifested<br>in Kern<br>(Tons) | Annual<br>Uncategorized<br>Manifested<br>in Kern<br>(Percent) |
|------|-------------------------------------------|-------------------------------------------------------|----------------------------------------------------------|--------