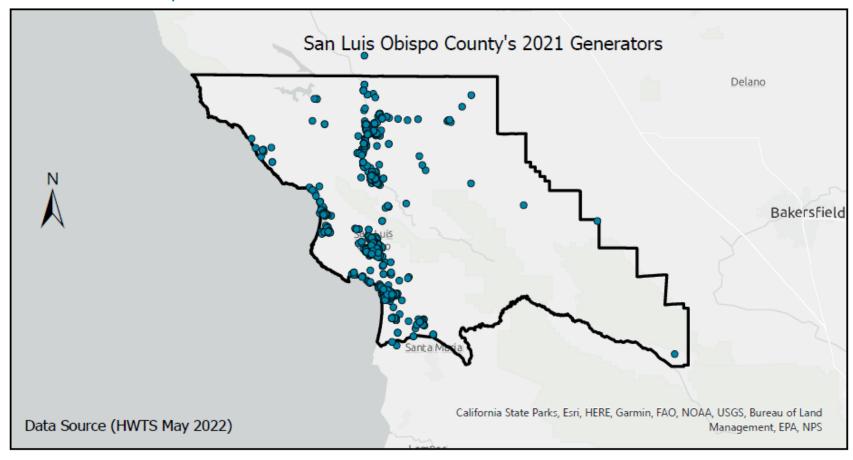

| 1                                                                 | 0%                                                                   |

Notes: San Joaquin data sourced from Hazardous Waste Tracking System after Data validation methods. Data range January 1, 2010, through May 5, 2022.



Appendix Figure 269: San Joaquin's RCRA and Non-RCRA Hazardous Waste Generation since 2010



Appendix Figure 270: San Joaquin's Largest Non-RCRA Hazardous Waste Generation Since 2010



Appendix Figure 271: San Joaquin's Largest RCRA Hazardous Waste Generation since 2010



Appendix Figure 272: San Joaquin's 2021 Non-RCRA Hazardous Waste Generation



Appendix Figure 273: San Joaquin's 2021 RCRA Hazardous Waste Generation

# 1.40 San Luis Obispo



Appendix Figure 274: San Luis Obispo's Manifested Hazardous Waste Generation



Appendix Figure 275: San Luis Obispo's RCRA and Non-RCRA Hazardous Waste Generation per year

Table 40: San Luis Obispo's RCRA and Non-RCRA Hazardous Waste Generation per year

| Year | Annual<br>Manifested<br>in San Luis<br>Obispo<br>(Tons) | Annual<br>Non-RCRA<br>Manifested<br>in San Luis<br>Obispo<br>(Tons) | Annual<br>Non-RCRA<br>Manifested<br>in San Luis<br>Obispo<br>(Percent) | Annual<br>RCRA<br>Manifested<br>in San Luis<br>Obispo<br>(Tons) | Annual<br>RCRA<br>Manifested<br>in San Luis<br>Obispo<br>(Percent) | Annual<br>Uncategorized<br>Manifested<br>in San Luis<br>Obispo<br>(Tons) | Annual Uncategorized Manifested in San Luis Obispo (Percent) |
|------|--------------------------------------------------