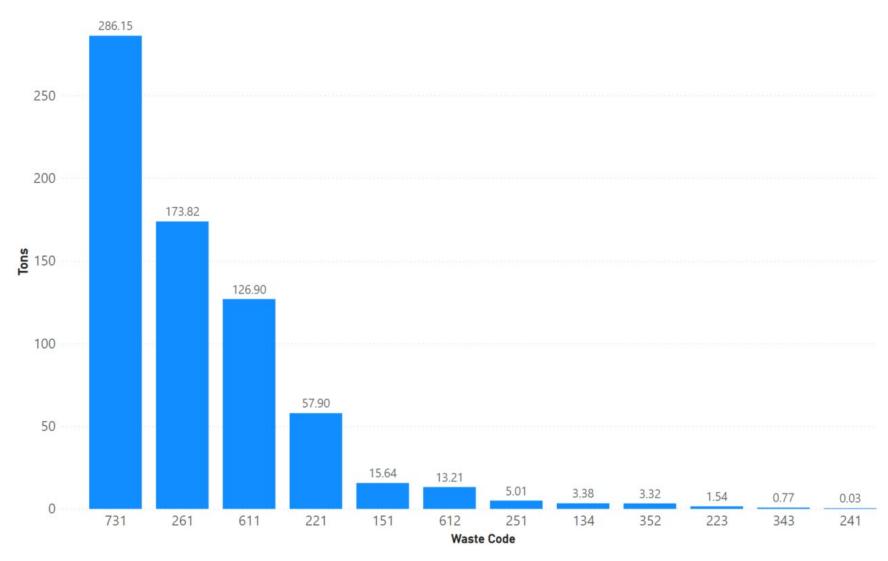

| 0                                                            | 0%                                                  |
| 2022 | 0                                           | 0                                                       | 100%                                                       | 0                                                   | 0%                                                     | 0                                                            | 0%                                                  |

Notes: Sierra data sourced from Hazardous Waste Tracking System after Data validation methods. Data range January 1, 2010, through May 5, 2022.



Appendix Figure 318: Sierra's RCRA and Non-RCRA Hazardous Waste Generation since 2010



Appendix Figure 319: Sierra's Largest Non-RCRA Hazardous Waste Generation Since 2010



Appendix Figure 320: Sierra's Largest RCRA Hazardous Waste Generation since 2010



Appendix Figure 321: Sierra's 2021 Non-RCRA Hazardous Waste Generation



Appendix Figure 322: Sierra's 2021 RCRA Hazardous Waste Generation

# 1.47 Siskiyou



Appendix Figure 323: Siskiyou's Manifested Hazardous Waste Generation



Appendix Figure 324: Siskiyou's RCRA and Non-RCRA Hazardous Waste Generation per year

Table 47: Siskiyou's RCRA and Non-RCRA Hazardous Waste Generation per year

| Year | Annual<br>Manifested<br>in Siskiyou<br>(Tons) | Annual<br>Non-RCRA<br>Manifested<br>in Siskiyou<br>(Tons) | Annual<br>Non-RCRA<br>Manifested<br>in Siskiyou<br>(Percent) | Annual<br>RCRA<br>Manifested<br>in Siskiyou<br>(T