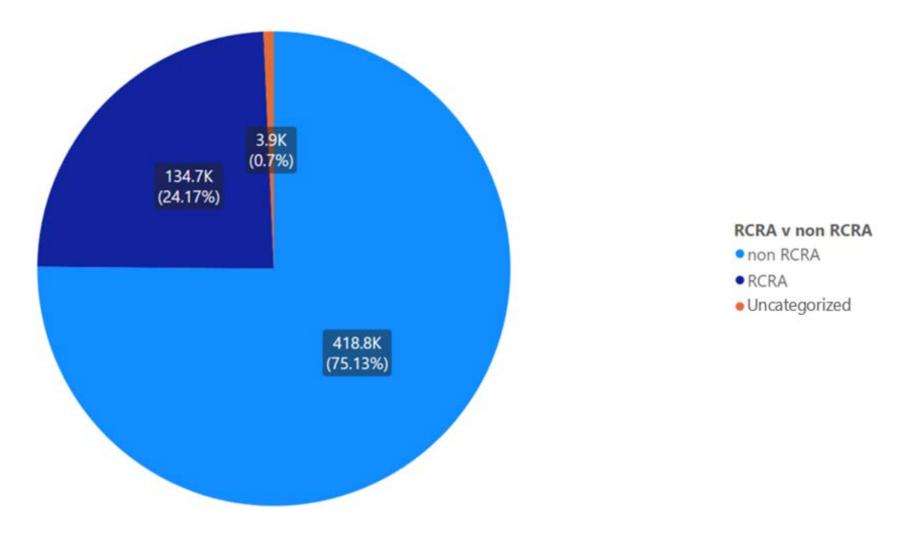

| 25%                                                     | 2,719                                                            | 8%                                                                  |
| 2022 | 9,056                                           | 4,418                                                       | 49%                                                            | 4,618                                                | 51%                                                     | 20                                                               | 0%                                                                  |

Notes: Sacramento data sourced from Hazardous Waste Tracking System after Data validation methods. Data range January 1, 2010, through May 5, 2022.



Appendix Figure 234: Sacramento's RCRA and Non-RCRA Hazardous Waste Generation since 2010



Appendix Figure 235: Sacramento's Largest Non-RCRA Hazardous Waste Generation Since 2010



Appendix Figure 236: Sacramento's Largest RCRA Hazardous Waste Generation since 2010



Appendix Figure 237: Sacramento's 2021 Non-RCRA Hazardous Waste Generation



Appendix Figure 238: Sacramento's 2021 RCRA Hazardous Waste Generation

## 1.35 San Benito



Appendix Figure 239: San Benito's Manifested Hazardous Waste Generation



Appendix Figure 240: San Benito's RCRA and Non-RCRA Hazardous Waste Generation per year

Table 35: San Benito's RCRA and Non-RCRA Hazardous Waste Generation per year

| Annual<br>Manifested<br>in San<br>Benito<br>(Tons) | Annual<br>Non-RCRA<br>Manifested<br>in San<br>Benito<br>