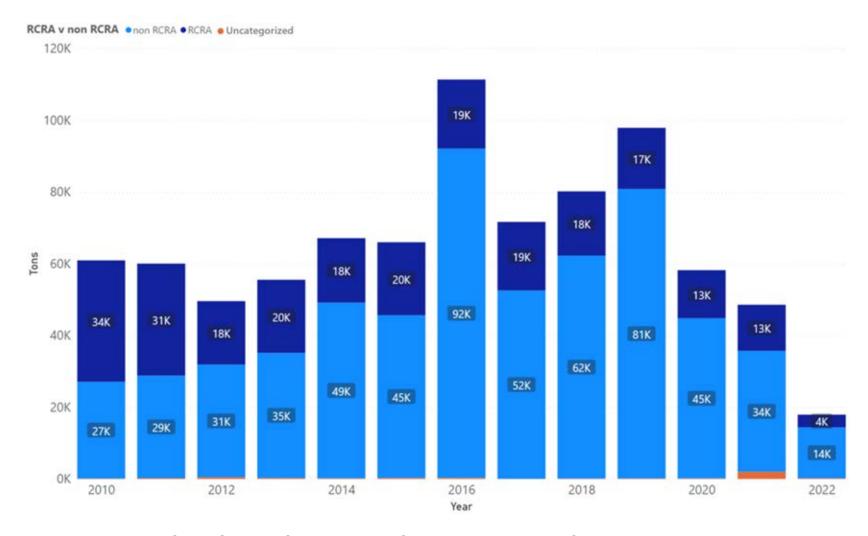

Notes: Alameda data sourced from Hazardous Waste Tracking System after Data validation methods. Data range January 1, 2010, through May 5, 2022.

Appendix Figure 3: Alameda's RCRA and Non-RCRA Hazardous Waste Generation since 2010