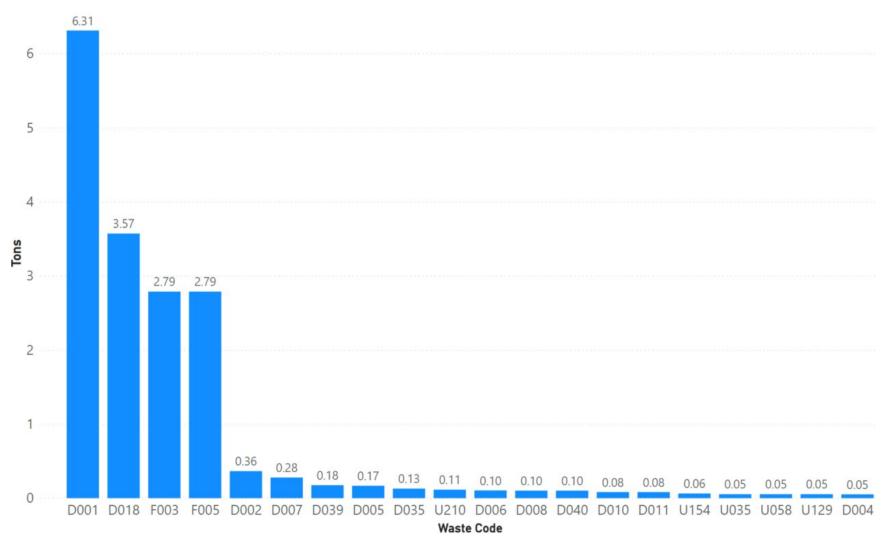

| 90%                                                          | 3                                                     | 10%                                                      | 0                                                              | 0%                                                    |

Notes: Tuolumne data sourced from Hazardous Waste Tracking System after Data validation methods. Data range January 1, 2010, through May 5, 2022.



Appendix Figure 381: Tuolumne's RCRA and Non-RCRA Hazardous Waste Generation since 2010



Appendix Figure 382: Tuolumne's Largest Non-RCRA Hazardous Waste Generation Since 2010



Appendix Figure 383: Tuolumne's Largest RCRA Hazardous Waste Generation since 2010



Appendix Figure 384: Tuolumne's 2021 Non-RCRA Hazardous Waste Generation



Appendix Figure 385: Tuolumne's 2021 RCRA Hazardous Waste Generation

## 1.56 Ventura



Appendix Figure 386: Ventura's Manifested Hazardous Waste Generation



Appendix Figure 387: Ventura's RCRA and Non-RCRA Hazardous Waste Generation per year

Table 56: Ventura's RCRA and Non-RCRA Hazardous Waste Generation per year

| Year | Annual<br>Manifested<br>in Ventura<br>(Tons) | Annual<br>Non-RCRA<br>Manifested<br>in Ventura<br>(Tons) | Annual<br>Non-RCRA<br>Manifested<br>in Ventura<br>(Percent) | Annual<br>RCRA<br>Manifested<br>in Ventura<br>(Tons) | Annual<br>RCRA<br>Manifested<br>in Ventura<br>(Percent) | Annual<br>Uncategorized<br>Manifested<br>in Ventura<br>(Tons) | Annual<br>Uncategorized<br>Manifested<br>in Ventura<br>(Percent) |
|------|----------------------------------------------|