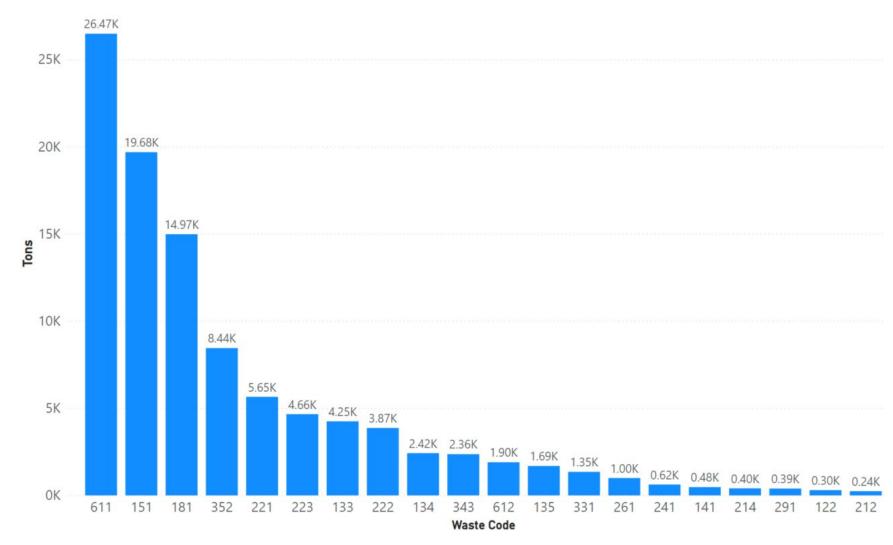

| 989                                                           | 9%                                                               |
| 2022 | 5,156                                        | 4,593                                                    | 89%                                                         | 553                                                  | 11%                                                     | 11                                                            | 0%                                                               |

Notes: Ventura data sourced from Hazardous Waste Tracking System after Data validation methods. Data range January 1, 2010, through May 5, 2022.



Appendix Figure 388: Ventura's RCRA and Non-RCRA Hazardous Waste Generation since 2010



Appendix Figure 389: Ventura's Largest Non-RCRA Hazardous Waste Generation Since 2010



Appendix Figure 390: Ventura's Largest RCRA Hazardous Waste Generation since 2010



Appendix Figure 391: Ventura's 2021 Non-RCRA Hazardous Waste Generation



Appendix Figure 392: Ventura's 2021 RCRA Hazardous Waste Generation

## 1.57 Yolo



Appendix Figure 393: Yolo's Manifested Hazardous Waste Generation



Appendix Figure 394: Yolo's RCRA and Non-RCRA Hazardous Waste Generation per year

Table 57: Yolo's RCRA and Non-RCRA Hazardous Waste Generation per year

| Year | Annual<br>Manifested<br>in Yolo<br>(Tons) | Annual<br>Non-RCRA<br>Manifested<br>in Yolo<br>(Tons) | Annual<br>Non-RCRA<br>Manifested<br>in Yolo<br>(Percent) | Annual<br>RCRA<br>Manifested<br>in Yolo<br>(Tons) | Annual<br>RCRA<br>Ma