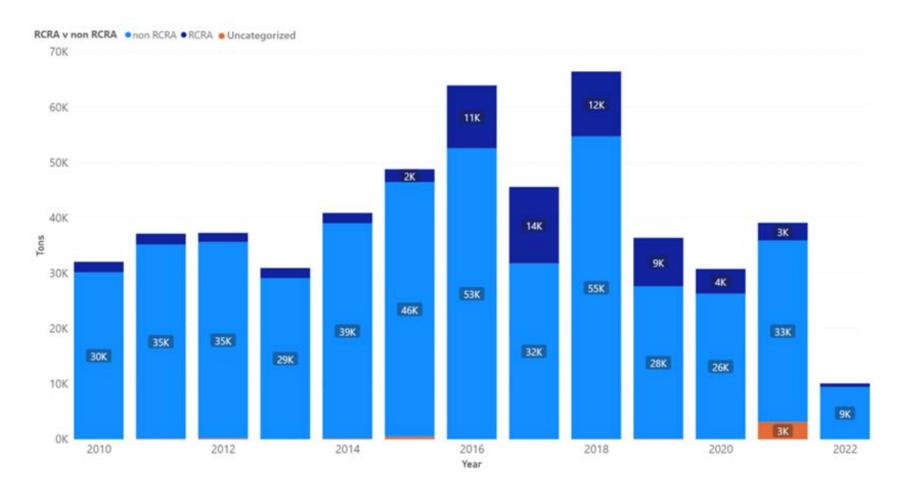

## 1.1 Alameda

Appendix Figure 1: Alameda's Manifested Hazardous Waste Generation

Appendix Figure 2: Alameda's RCRA and Non-RCRA Hazardous Waste Generation per year

Table 1: Alameda's RCRA and Non-RCRA Hazardous Waste Generation per year

| Year | Annual<br>Manifested<br>in Alameda<br>(Tons) | Annual<br>Non-RCRA<br>Manifested<br>in Alameda<br>(Tons) | Annual<br>Non-RCRA<br>Manifested in<br>Alameda<br>(Percent) | Annual RCRA<br>Manifested in<br>Alameda<br>(Tons) | Annual<br>RCRA<br>Manifested<br>in Alameda<br>(Percent) | Annual<br>Uncategorized<br>Manifested<br>in Alameda<br>(Tons) | Annual<br>Uncategorized<br>Manifested<br>in Alameda<br>(Percent) |
|------|----------------------------------------------|----------------------------------------------------------|-------------------------------------------------------------|---------------------------------------------------|---------------------------------------------------------|---------------------------------------------------------------|------------------------------------------------------------------|
| 2010 | 123,384                                      | 112,874                                                  | 91%                                                         | 10,299                                            | 8%                                                      | 211                                                           | 0%                                                               |
| 2011 | 245,324                                      | 162,086                                                  | 66%                                                         | 82,371                                            | 34%                                                     | 868                                                           | 0%                                                               |
| 2012 | 120,720                                      | 107,692                                                  | 89%                                                         | 12,588                                            | 10%                                                     | 440                                                           | 0%                                                               |
| 2013 | 104,376                                      | 91,645                                                   | 88%                                                         | 12,503                                            | 12%                                                     | 228                                                           | 0%                                                               |
| 2014 | 68,850                                       | 59,293                                                   | 86%                                                         | 9,307                                             | 14%                                                     | 250                                                           | 0%                                                               |
| 2015 | 119,841                                      | 107,467                                                  | 90%                                                         | 12,200                                            | 10%                                                     | 173                                                           | 0%                                                               |
| 2016 | 129,120                                      | 99,076                                                   | 77%                                                         | 30,014                                            | 23%                                                     | 30                                                            | 0%                                                               |
| 2017 | 95,264                                       | 81,616                                                   | 86%                                                         | 13,529                                            | 14%                                                     | 119                                                           | 0%                                                               |
| 2018 | 102,202                                      | 93,379                                                   | 91%                                                         | 8,531                                             | 8%                                                      | 292                                                           | 0%                                                               |
| 2019 | 62,570                                       | 55,347                                                   | 88%                                                         | 7,136                                             | 11%                                                     | 87                                                            | 0%                                                               |
| 2020 | 112,775                                      | 104,276                                                  | 92%                                                         | 8,377                                             | 7%                                                      | 122                                                           | 0%                                                               |
| 2021 | 85,244                                       | 73,026                                                   | 86%                                                         | 8,556                                             | 10%                                                     | 3,662                                                         | 4%                                                               |
| 2022 | 23,413                                       | 20,580                                                   | 88%                                                         | 2,052                                             | 9%                                                      | 780                                                           | 3%                                                               |