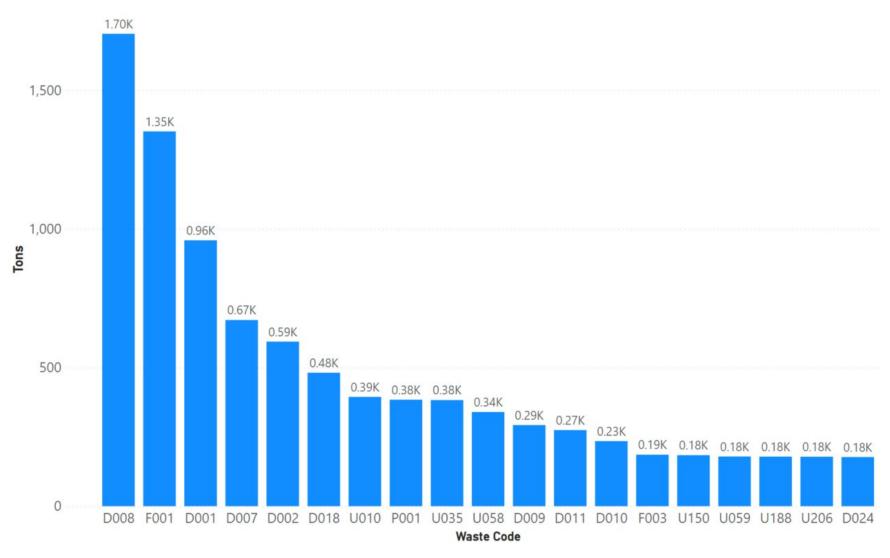

| 1.32 | Plumas          | 251 |
|------|-----------------|-----|
| 1.33 | Riverside       | 259 |
| 1.34 | Sacramento      | 267 |
| 1.35 | San Benito      | 275 |
| 1.36 | San Bernardino  | 283 |
| 1.37 | San Diego       | 291 |
| 1.38 | San Francisco   | 299 |
| 1.39 | San Joaquin     | 307 |
| 1.40 | San Luis Obispo | 315 |
| 1.41 | San Mateo       | 323 |
| 1.42 | Santa Barbara   | 331 |
| 1.43 | Santa Clara     | 339 |
| 1.44 | Santa Cruz      | 347 |
| 1.45 | Shasta          | 355 |
| 1.46 | Sierra          | 363 |
| 1.47 | Siskiyou        | 371 |
| 1.48 | Solano          | 379 |
| 1.49 | Sonoma          | 387 |
| 1.50 | Stanislaus      | 395 |
| 1.51 | Sutter          | 403 |
| 1.52 | Tehama          | 411 |
| 1.53 | Trinity         | 419 |
| 1.54 | Tulare          | 427 |
| 1.55 | Tuolumne        | 435 |
| 1.56 | Ventura         | 443 |
| 1.57 | Yolo            | 451 |
| 1.58 | Yuba            | 459 |