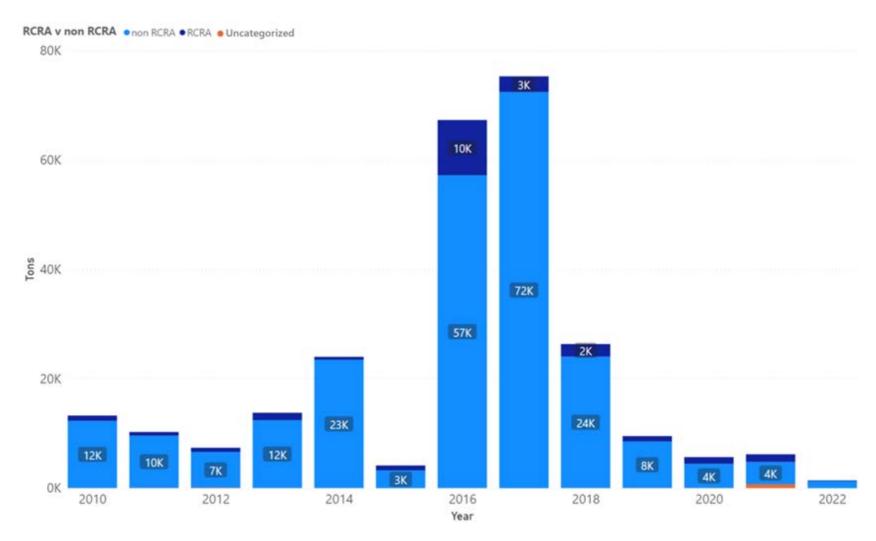

| 8%                                                         |

Notes: San Francisco data sourced from Hazardous Waste Tracking System after Data validation methods. Data range January 1, 2010, through May 5, 2022.



Appendix Figure 262: San Francisco's RCRA and Non-RCRA Hazardous Waste Generation since 2010



Appendix Figure 263: San Francisco's Largest Non-RCRA Hazardous Waste Generation Since 2010



Appendix Figure 264: San Francisco's Largest RCRA Hazardous Waste Generation since 2010



Appendix Figure 265: San Francisco's 2021 Non-RCRA Hazardous Waste Generation



Appendix Figure 266: San Francisco's 2021 RCRA Hazardous Waste Generation

### 1.39 San Joaquin



Appendix Figure 267: San Joaquin's Manifested Hazardous Waste Generation



Appendix Figure 268: San Joaquin's RCRA and Non-RCRA Hazardous Waste Generation per year

Table 39: San Joaquin's RCRA and Non-RCRA Hazardous Waste Generation per year

| Year | Annual<br>Manifested<br>in San<br>Joaquin<br>(Tons) | Annual<br>Non-RCRA<br>Manifested<br>in San<br>Joaquin<br>(Tons) | Annual<br>Non-RCRA<br>Manifested<br>in San<br>Joaquin<br>(Percent) | Annual<br>RCRA<br>Manifested<br>in San<br>Joaquin<br>(Tons) | Annual<br>RCRA<br>Manifested<br>in San<br>Joaquin<br>(Percent) | Annual<br>Uncategorized<br>Manifested<br>in San Joaquin<br>(Tons) | Annual<br>Uncategorized<br>Manifested<br>in San Joaquin<br>(Percent) |
|------|-----------------------------------------------------|-----------------------------------------------------------------|-------------------------------------