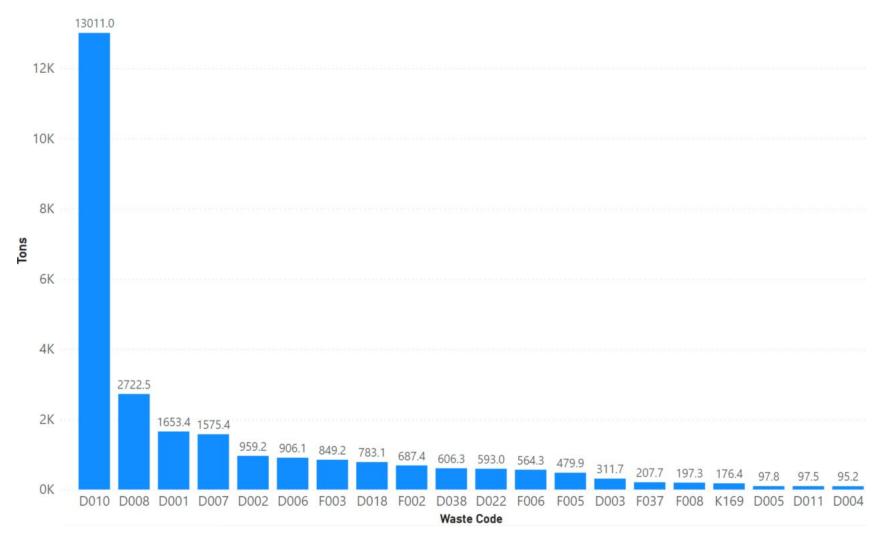

Notes: Alameda data sourced from Hazardous Waste Tracking System after Data validation methods. Data range January 1, 2010, through May 5, 2022.

Appendix Figure 3: Alameda's RCRA and Non-RCRA Hazardous Waste Generation since 2010