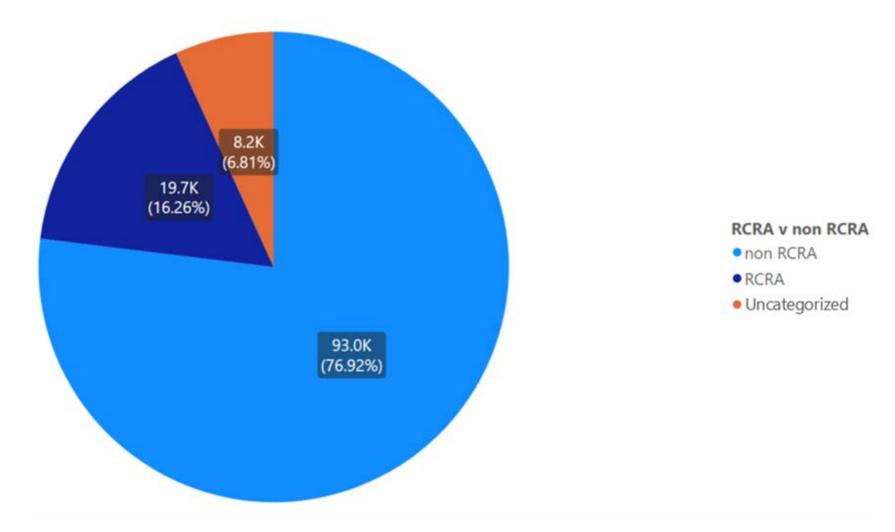

| 323                                                                      | 4%                                                           |
| 2022 | 12,948                                                  | 12,639                                                              | 98%                                                                    | 310                                                             | 2%                                                                 | 0                                                                        | 0%                                                           |

Notes: San Luis Obispo data sourced from Hazardous Waste Tracking System after Data validation methods. Data range January 1, 2010, through May 5, 2022.



Appendix Figure 276: San Luis Obispo's RCRA and Non-RCRA Hazardous Waste Generation since 2010



Appendix Figure 277: San Luis Obispo's Largest Non-RCRA Hazardous Waste Generation Since 2010



Appendix Figure 278: San Luis Obispo's Largest RCRA Hazardous Waste Generation since 2010



Appendix Figure 279: San Luis Obispo's 2021 Non-RCRA Hazardous Waste Generation



Appendix Figure 280: San Luis Obispo's 2021 RCRA Hazardous Waste Generation

### 1.41 San Mateo



Appendix Figure 281: San Mateo's Manifested Hazardous Waste Generation



Appendix Figure 282: San Mateo's RCRA and Non-RCRA Hazardous Waste Generation per year

Table 41: San Mateo's RCRA and Non-RCRA Hazardous Waste Generation per year

| Year | Annual<br>Manifested<br>in San<br>Mateo<br>(Tons) | Annual<br>Non-RCRA<br>Manife