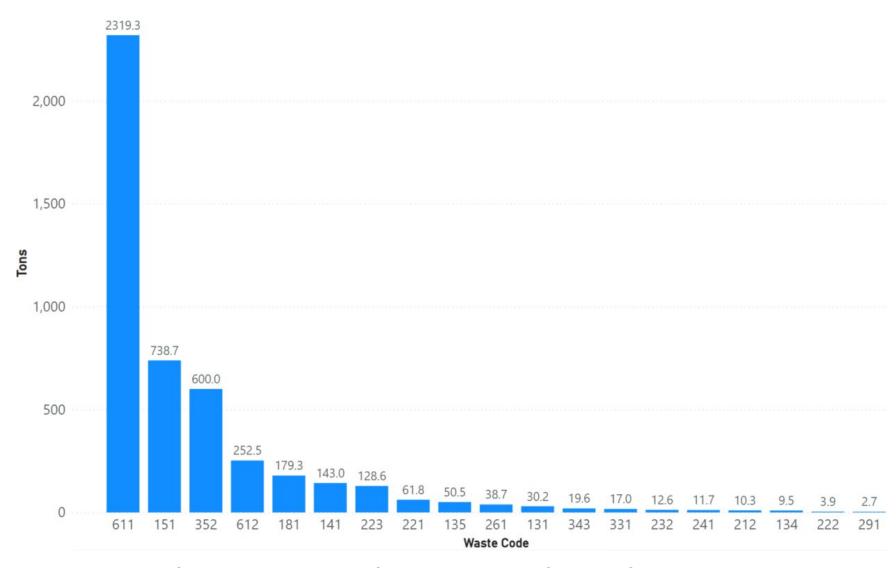

| 14%                                                                 |
| 115                                                | 76                                                             | 66%                                                               | 39                                                         | 34%                                                           | 0                                                                | 0%                                                                  |

Notes: San Benito data sourced from Hazardous Waste Tracking System after Data validation methods. Data range January 1, 2010, through May 5, 2022.



Appendix Figure 241: San Benito's RCRA and Non-RCRA Hazardous Waste Generation since 2010



Appendix Figure 242: San Benito's Largest Non-RCRA Hazardous Waste Generation Since 2010



Appendix Figure 243: San Benito's Largest RCRA Hazardous Waste Generation since 2010



Appendix Figure 244: San Benito's 2021 Non-RCRA Hazardous Waste Generation



Appendix Figure 245: San Benito's 2021 RCRA Hazardous Waste Generation

## 1.36 San Bernardino



Appendix Figure 246: San Bernardino's Manifested Hazardous Waste Generation



Appendix Figure 247: San Bernardino's RCRA and Non-RCRA Hazardous Waste Generation per year

Table 36: San Bernardino's RCRA and Non-RCRA Hazardous Waste Generation per year

| Year | Annual<br>Manifested<br>in San<br>Bernardino<br>(Tons) | Annual<br>Non-RCRA<br>Manifested<br>in San<br>Bernardino<br>(Tons) | Annual<br>Non-RCRA<br>Manifested<br>in San<br>Bernard