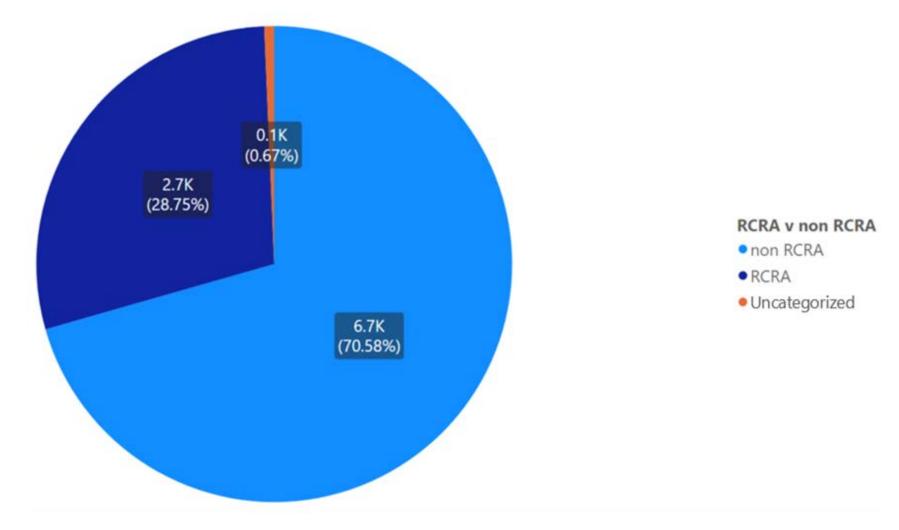

291                                                 | 39%                                                    | 26                                                           | 3%                                                              |
| 2022 | 345                                         | 235                                                     | 68%                                                        | 110                                                 | 32%                                                    | 0                                                            | 0%                                                              |

Notes: Lassen data sourced from Hazardous Waste Tracking System after Data validation methods. Data range January 1, 2010, through May 5, 2022.



Appendix Figure 122: Lassen's RCRA and Non-RCRA Hazardous Waste Generation since 2010



Appendix Figure 123: Lassen's Largest Non-RCRA Hazardous Waste Generation Since 2010



Appendix Figure 124: Lassen's Largest RCRA Hazardous Waste Generation since 2010



Appendix Figure 125: Lassen's Largest 2021 Non-RCRA Hazardous Waste Generation



Appendix Figure 126: Lassen's Largest 2021 RCRA Hazardous Waste Generation

# 1.19 Los Angeles



Appendix Figure 127: Los Angeles' Manifested Hazardous Waste Generation



Appendix Figure 128: Los Angeles's RCRA and Non-RCRA Hazardous Waste Generation per year

Table 19: Los Angeles's RCRA and Non-RCRA Hazardous Waste Generation per year

| Year | Annual<br>Manifested<br>in Los<br>Angeles<br>(Tons) | Annual<br>Non-RCRA<br>Manifested<br>in Los<br>Ange