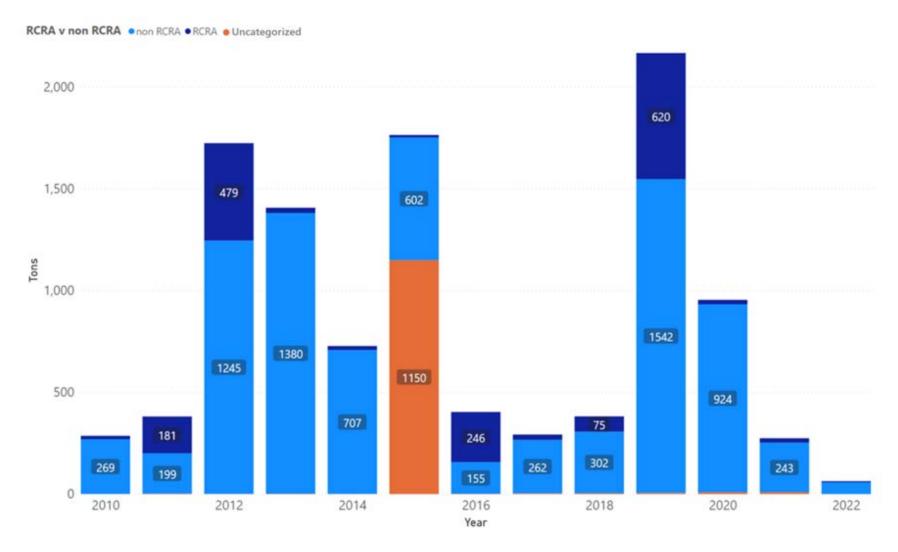

| 0                                                          | 0%                                                            |

Notes: Napa data sourced from Hazardous Waste Tracking System after Data validation methods. Data range January 1, 2010, through May 5, 2022.



Appendix Figure 192: Napa's RCRA and Non-RCRA Hazardous Waste Generation since 2010



Appendix Figure 193: Napa's Largest Non-RCRA Hazardous Waste Generation Since 2010



Appendix Figure 194: Napa's Largest RCRA Hazardous Waste Generation since 2010



Appendix Figure 195: Napa's 2021 Largest Non-RCRA Hazardous Waste Generation



Appendix Figure 196: Napa's 2021 Largest RCRA Hazardous Waste Generation

## 1.29 Nevada



Appendix Figure 197: Nevada's Manifested Hazardous Waste Generation



Appendix Figure 198: Nevada's RCRA and Non-RCRA Hazardous Waste Generation per year

Table 29: Nevada's RCRA and Non-RCRA Hazardous Waste Generation per year

| Year | Annual<br>Manifested<br>in Nevada<br>(Tons) | Annual<br>Non-RCRA<br>Manifested<br>in Nevada<br>(Tons) | Annual<br>Non-RCRA<br>Manifested<br>in Nevada<br>(Percent) | Annual<br>RCRA<br>Manifested<br>in Nevada<br>(Tons) | Annual<br>RCRA<br>Manifested<br>in Nevada<br>(Percent) | Annual<br>Uncategorized<br>Manifested<br>in Nevada<br>(Tons) | Annual<br>Uncategorized<br>Manifested<br>in Nevada<br>(Percent) |
|------|---------------------------------------------|---------------------------------------------------------|------------------------------------------------------------|----------------------------------------------------