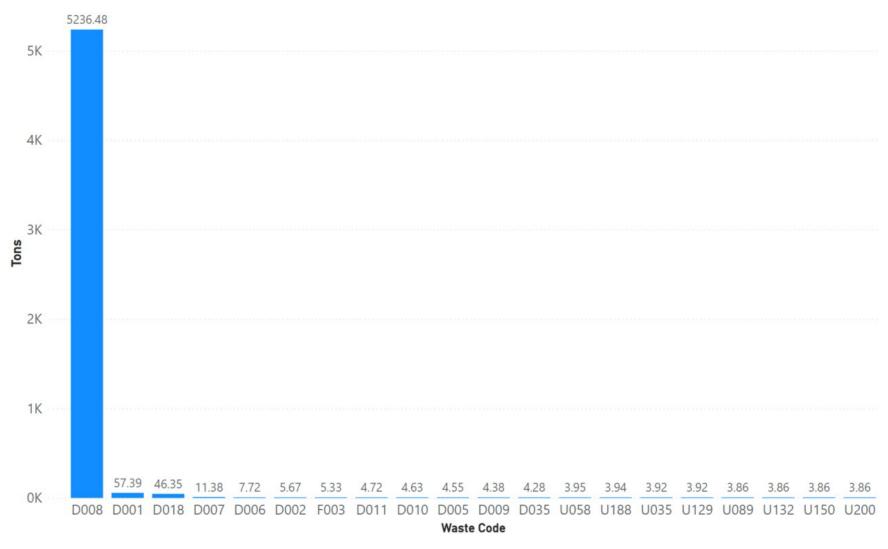

| 58%                                                        | 29                                                  | 41%                                                    | 0                                                            | 0%                                                              |

Notes: Shasta data sourced from Hazardous Waste Tracking System after Data validation methods. Data range January 1, 2010, through May 5, 2022.



Appendix Figure 311: Shasta's RCRA and Non-RCRA Hazardous Waste Generation since 2010



Appendix Figure 312: Shasta's Largest Non-RCRA Hazardous Waste Generation Since 2010



Appendix Figure 313: Shasta's Largest RCRA Hazardous Waste Generation since 2010



Appendix Figure 314: Shasta's 2021 Non-RCRA Hazardous Waste Generation



Appendix Figure 315: Shasta's 2021 RCRA Hazardous Waste Generation

## 1.46 Sierra



Appendix Figure 316: Sierra's Manifested Hazardous Waste Generation



Appendix Figure 317: Sierra's RCRA and Non-RCRA Hazardous Waste Generation per year

Table 46: Sierra's RCRA and Non-RCRA Hazardous Waste Generation per year

| Year | Annual<br>Manifested<br>in Sierra<br>(Tons) | Annual<br>Non-RCRA<br>Manifested<br>in Sierra<br>(Tons) | Annual<br>Non-RCRA<br>Manifested<br>in Sierra<br>(Percent) | Annual<br>RCRA<br>Manifested<br>in Sierra<br>(Tons) | Annual<br>RCRA<br>Manifested<br>in Sierra<br>(Percent) | Annual<br>Uncategorized<br>Manifested<br>in Sierra<br>(Tons) | Annual Uncategorized Manifested in Sierra (Percent) |
|------|---------------------------------------------|--------------------------