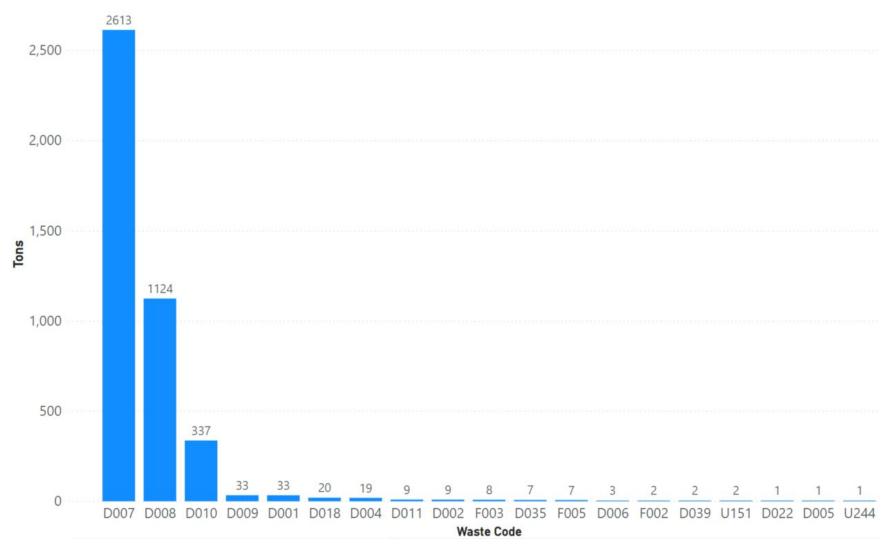

| 6%                                                             |
| 2022 | 167                                        | 98                                                     | 59%                                                       | 69                                                 | 41%                                                   | 0                                                        | 0%                                                             |

Notes: Glenn data sourced from Hazardous Waste Tracking System after Data validation methods. Data range January 1, 2010, through May 5, 2022.



Appendix Figure 73: Glenn's RCRA and Non-RCRA Hazardous Waste Generation since 2010



Appendix Figure 74: Glenn's Largest Non-RCRA Hazardous Waste Generation Since 2010



Appendix Figure 75: Glenn's Largest RCRA Hazardous Waste Generation since 2010



Appendix Figure 76: Glenn's Largest 2021 Non-RCRA Hazardous Waste Generation



Appendix Figure 77: Glenn's Largest 2021 RCRA Hazardous Waste Generation

### 1.12 Humboldt



Appendix Figure 78: Humboldt's Manifested Hazardous Waste Generation



Appendix Figure 79: Humboldt's RCRA and Non-RCRA Hazardous Waste Generation per year

Table 12: Humboldt's RCRA and Non-RCRA Hazardous Waste Generation per year

| Year | Annual<br>Manifested<br>in Humboldt<br>(Tons) | Annual<br>Non-RCRA<br>Manifested<br>in Humboldt<br>(Tons) | Annual<br>Non-RCRA<br>Manifested<br>in Humboldt<br>(Percent) | Annual<br>RCRA<br>Manifested<br>in Humboldt<br>(Tons) | Annual<br>RCRA<br>Manifested<br>in Humboldt<br>(Percent) | Annual<br>Un