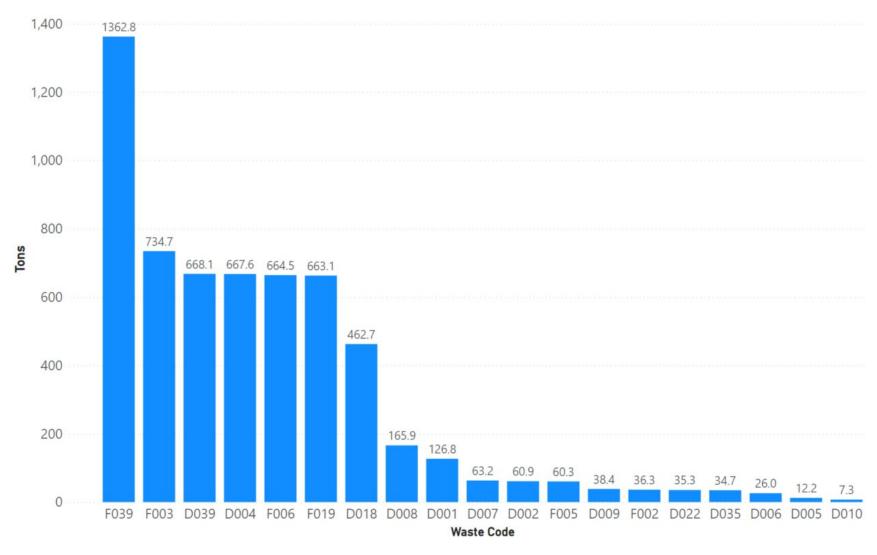

| 617                                                           | 15%                                                              | 32                                                                     | 1%                                                         |

Notes: Santa Barbara data sourced from Hazardous Waste Tracking System after Data validation methods. Data range January 1, 2010, through May 5, 2022.



Appendix Figure 290: Santa Barbara's RCRA and Non-RCRA Hazardous Waste Generation since 2010



Appendix Figure 291: Santa Barbara's Largest Non-RCRA Hazardous Waste Generation Since 2010



Appendix Figure 292: Santa Barbara's Largest RCRA Hazardous Waste Generation since 2010



Appendix Figure 293: Santa Barbara's 2021 Non-RCRA Hazardous Waste Generation



Appendix Figure 294 Santa Barbara's 2021 RCRA Hazardous Waste Generation

## 1.43 Santa Clara



Appendix Figure 295: Santa Clara's Manifested Hazardous Waste Generation



Appendix Figure 296: Santa Clara's RCRA and Non-RCRA Hazardous Waste Generation per year

Table 43: Santa Clara's RCRA and Non-RCRA Hazardous Waste Generation per year

| Year | Annual<br>Manifested<br>in Santa<br>Clara (Tons) | Annual<br>Non-RCRA<br>Manifested<br>in Santa<br>Clara (Tons) | Annual<br>Non-RCRA<br>Manifested<br>in Santa<br>Clara<br>(Percent) | Annual<br>RCRA<br>Manifested<br>in Santa<br>Clara (Tons) | Annual<br>RCRA<br>Manifested<br>in Santa<br>Clara<br>(Percent) | Annual<br>Uncategorized<br>Manifested<br>in Santa Clara<br>(Tons) | Annual<br>Uncategorized<br>Manifested<br>in Santa Clara<br>(Percent) |
|