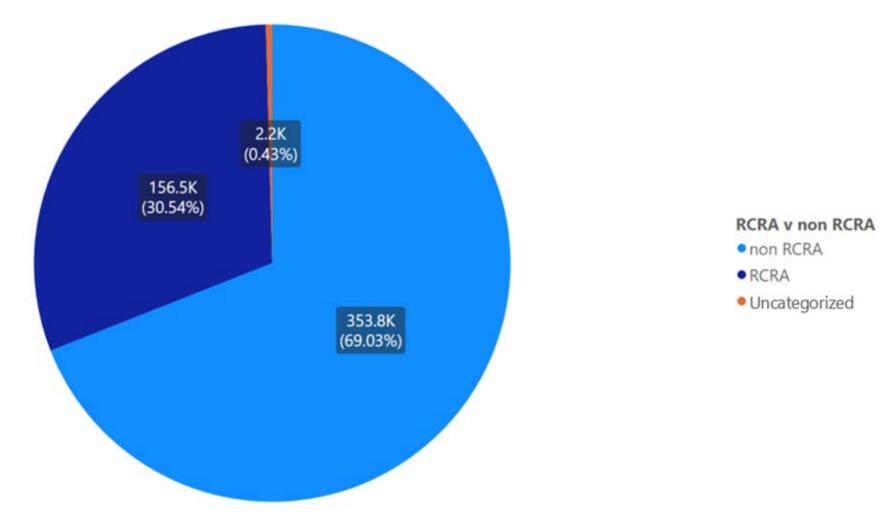

| 52%                                                          | 1,627                                                           | 7%                                                                 |
| 2022 | 8,039                                             | 4,069                                                         | 51%                                                              | 3,952                                                     | 49%                                                          | 18                                                              | 0%                                                                 |

Notes: San Mateo data sourced from Hazardous Waste Tracking System after Data validation methods. Data range January 1, 2010, through May 5, 2022.



Appendix Figure 283: San Mateo's RCRA and Non-RCRA Hazardous Waste Generation since 2010



Appendix Figure 284: San Mateo's Largest Non-RCRA Hazardous Waste Generation Since 2010



Appendix Figure 285: San Mateo's Largest RCRA Hazardous Waste Generation since 2010



Appendix Figure 286: San Mateo's 2021 Non-RCRA Hazardous Waste Generation



Appendix Figure 287: San Mateo's 2021 RCRA Hazardous Waste Generation

## 1.42 Santa Barbara



Appendix Figure 288: Santa Barbara's Manifested Hazardous Waste Generation



Appendix Figure 289: Santa Barbara's RCRA and Non-RCRA Hazardous Waste Generation per year

Table 42: Santa Barbara's RCRA and Non-RCRA Hazardous Waste Generation per year

| Year | Annual<br>Manifested<br>in Santa<br>Barbara<br>(Tons) | Annual<br>Non-RCRA<br>Manifested<br>in