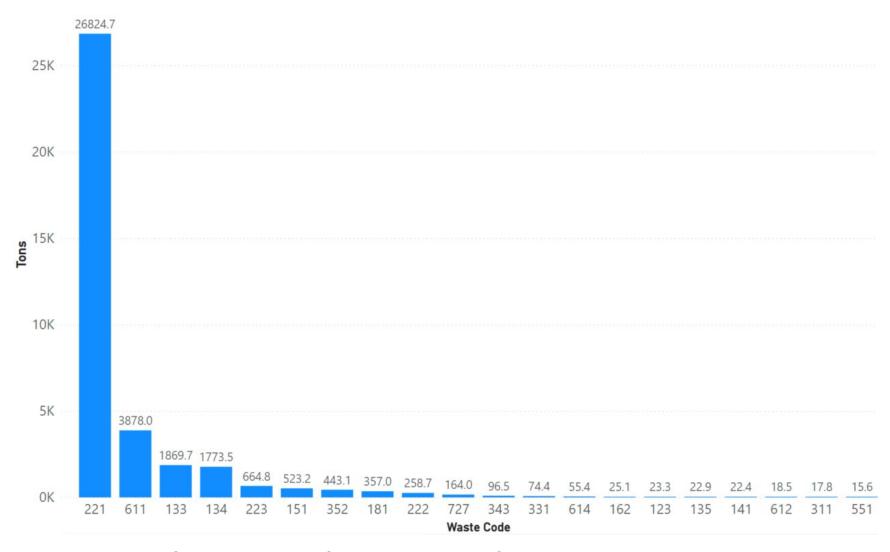

| 17,962                                                  | 93%                                                        | 1,319                                               | 7%                                                     | 31                                                           | 0%                                                              |

Notes: Solano data sourced from Hazardous Waste Tracking System after Data validation methods. Data range January 1, 2010, through May 5, 2022.



Appendix Figure 332 Solano's RCRA and Non-RCRA Hazardous Waste Generation since 2010



Appendix Figure 333: Solano's Largest Non-RCRA Hazardous Waste Generation Since 2010



Appendix Figure 334: Solano's Largest RCRA Hazardous Waste Generation since 2010



Appendix Figure 335: Solano's 2021 Non-RCRA Hazardous Waste Generation



Appendix Figure 336: Solano's 2021 RCRA Hazardous Waste Generation

### 1.49 Sonoma



Appendix Figure 337: Sonoma's Manifested Hazardous Waste Generation



Appendix Figure 338: Sonoma's RCRA and Non-RCRA Hazardous Waste Generation per year

Table 49: Sonoma's RCRA and Non-RCRA Hazardous Waste Generation per year

| Year | Annual<br>Manifested<br>in Sonoma<br>(Tons) | Annual<br>Non-RCRA<br>Manifested<br>in Sonoma<br>(Tons) | Annual<br>Non-RCRA<br>Manifested<br>in Sonoma<br>(Percent) | Annual<br>RCRA<br>Manifested<br>in Sonoma<br>(Tons) | Annual<br>RCRA<br>Manifested<br>in Sonoma<br>(Percent) | Annual<br>Uncategorized<br>Manifested<br>in Sonoma<br>(Tons) | Annual Uncategorized Manifested in Sonoma (Percent) |
|----