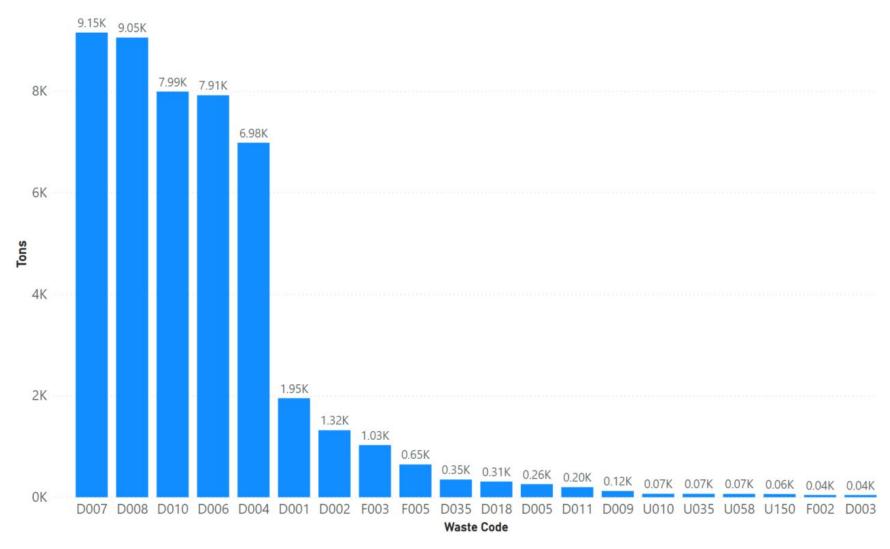

|
| 2022 | 7,019                                              | 5,804                                                          | 83%                                                               | 1,215                                                      | 17%                                                           | 0                                                                | 0%                                                      |

Notes: Stanislaus data sourced from Hazardous Waste Tracking System after Data validation methods. Data range January 1, 2010, through May 5, 2022.



Appendix Figure 346: Stanislaus's RCRA and Non-RCRA Hazardous Waste Generation since 2010



Appendix Figure 347: Stanislaus's Largest Non-RCRA Hazardous Waste Generation Since 2010



Appendix Figure 348: Stanislaus's Largest RCRA Hazardous Waste Generation since 2010



Appendix Figure 349: Stanislaus's 2021 Non-RCRA Hazardous Waste Generation



Appendix Figure 350: Stanislaus's 2021 RCRA Hazardous Waste Generation

## 1.51 Sutter



Appendix Figure 351: Sutter's Manifested Hazardous Waste Generation



Appendix Figure 352 Sutter's RCRA and Non-RCRA Hazardous Waste Generation per year

Table 51: Sutter's RCRA and Non-RCRA Hazardous Waste Generation per year

| Year | Annual<br>Manifested<br>in Sutter<br>(Tons) | Annual<br>Non-RCRA<br>Manifested<br>in Sutter<br>(Tons) | Annual<br>Non-RCRA<br>Manifested<br>in Sutter<br>(Percent) | Annual<br>RCRA<br>Manifested<br>in Sutter<br>(Tons) | Annual<br>RCRA<br>Manifested<br>in Sutter<br>(Percent) | Annual<br>Uncategorized<br>M