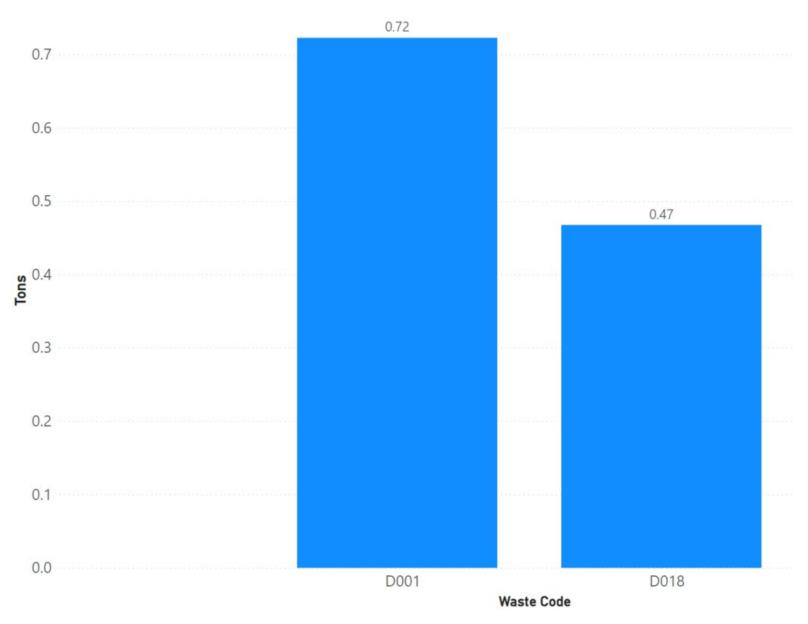

| 100%                                                       | 0                                                   | 0%                                                     | 0                                                            | 0%                                                  |

Notes: Sierra data sourced from Hazardous Waste Tracking System after Data validation methods. Data range January 1, 2010, through May 5, 2022.



Appendix Figure 318: Sierra's RCRA and Non-RCRA Hazardous Waste Generation since 2010



Appendix Figure 319: Sierra's Largest Non-RCRA Hazardous Waste Generation Since 2010



Appendix Figure 320: Sierra's Largest RCRA Hazardous Waste Generation since 2010



Appendix Figure 321: Sierra's 2021 Non-RCRA Hazardous Waste Generation



Appendix Figure 322: Sierra's 2021 RCRA Hazardous Waste Generation

# 1.47 Siskiyou



Appendix Figure 323: Siskiyou's Manifested Hazardous Waste Generation



Appendix Figure 324: Siskiyou's RCRA and Non-RCRA Hazardous Waste Generation per year

Table 47: Siskiyou's RCRA and Non-RCRA Hazardous Waste Generation per year

| Year | Annual<br>Manifested<br>in Siskiyou<br>(Tons) | Annual<br>Non-RCRA<br>Manifested<br>in Siskiyou<br>(Tons) | Annual<br>Non-RCRA<br>Manifested<br>in Siskiyou<br>(Percent) | Annual<br>RCRA<br>Manifested<br>in Siskiyou<br>(Tons) | Annual<br>RCRA<br>Manifested<br>in Siskiyou<br>(Percent) | Annual<br>Uncategorized<br>Manifested<br>in Siskiyou<br>(Tons) | Annual<br>Uncategorized<br>Manifested<br>in Siskiyou<br>(Percent) |
|------|---------------------------------------