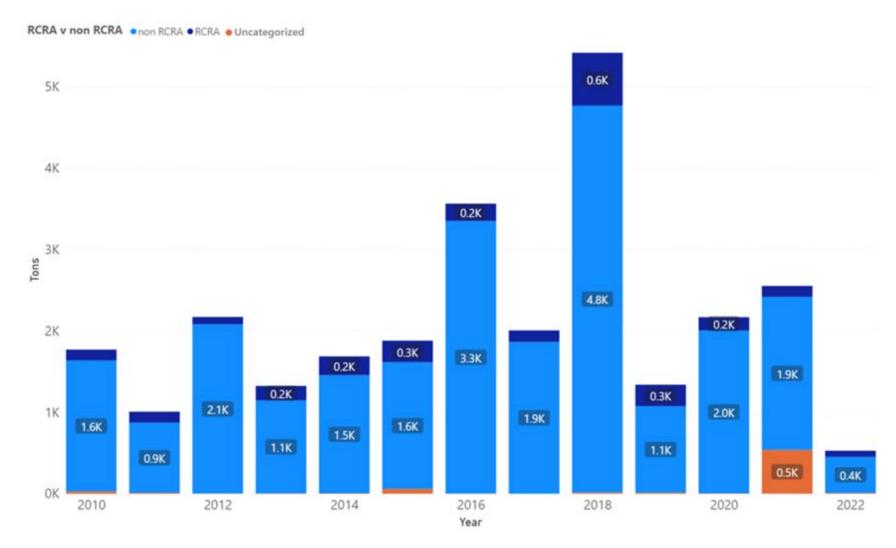

## 1.1 Alameda

Appendix Figure 1: Alameda's Manifested Hazardous Waste Generation

Appendix Figure 2: Alameda's RCRA and Non-RCRA Hazardous Waste Generation per year

Table 1: Alameda's RCRA and Non-RCRA Hazardous Waste Generation per year

| Year | Annual<br>Manifested<br>in Alameda<br>(Tons) | Annual<br>Non-RCRA<br>Manifested<br>in Alameda<br>(Tons) | Annual<br>Non-RCRA<br>Manifested in<br>Alameda<br>(Percent) | Annual RCRA<br>Manifested in<br>Alameda<br>(Tons) | Annual<br>RCRA<br>Manifested<br>in Alameda<br>(Percent) | Annual<br>Uncategorized<br>Manifested<br>in Alameda<br>(Tons) | Annual<br>Uncategorized<br>Manifested<br>in Alameda<br>(Percent) |
|------|----------------------------------------------|----------------------------------------------------------|-------------------------------------------------------------|---------------------------------------------------|---------------------------------------------------------|---------------------------------------------------------------|------------------------------------------------------------------|
| 2010 | 123,384                                      | 112,874                                                  | 91%                                                         | 10,299                                            | 8%                                                      | 211                                                           | 0%                                                               |
| 2011 | 245,324                                      | 162,086                                                  | 66%                                                         | 82,371                                            | 34%                                                     | 868                                                           | 0%                                                               |
| 2012 | 120,720                                      | 107,692                                                  | 89%                                                         | 12,588                                            | 10%                                                     | 440                                                           | 0%                                                               |
| 2013 | 104,376                                      | 91,645                                                   | 88%                                                         | 12,503                                            | 12%                                                     | 228                                                           | 0%                                                               |
| 2014 | 68,850                                       | 59,293                                                   | 86%                                                         | 9,307                                             | 14%                                                     | 250                                                           | 0%                                                               |
| 2015 | 119,841                                      | 107,467                                                  | 90%                                                         | 12,200                                            | 10%                                                     | 173                                                           | 0%                                                               |
| 2016 | 129,120                                      | 99,076                                                   | 77%                                                         | 30,014                                            | 23%                                                     | 30                                                            | 0%                                                               |
| 2017 | 95,264                                       | 81,616                                                   | 86%                                                         | 13,529                                            | 14%                                                     | 119                                                           | 0%                                                               |
| 2018 | 102,202                                      | 93,379                                                   | 91%                                                         | 8,531                                             | 8%                                                      | 292                                                           | 0%                                                               |
| 2019 | 62,570                                       | 55,347                                                   | 88%                                                         | 7,136                                             | 11%                                                     | 87                                                            | 0%                                                               |
| 2020 | 112,775                                      | 104,276                                                  | 92%                                                         | 8,377                                             | 7%                                                      | 122                                                           | 0%                                                               |
| 2021 | 85,244                                       | 73,026                                                   | 86%                                                         | 8,556                                             | 10%                                                     | 3,662                                                         | 4%                                                               |
| 2022 | 23,413                                       | 20,580                                                   | 88%                                                         | 2,052                                             | 9%                                                      | 780                                                           | 3%                                                               |