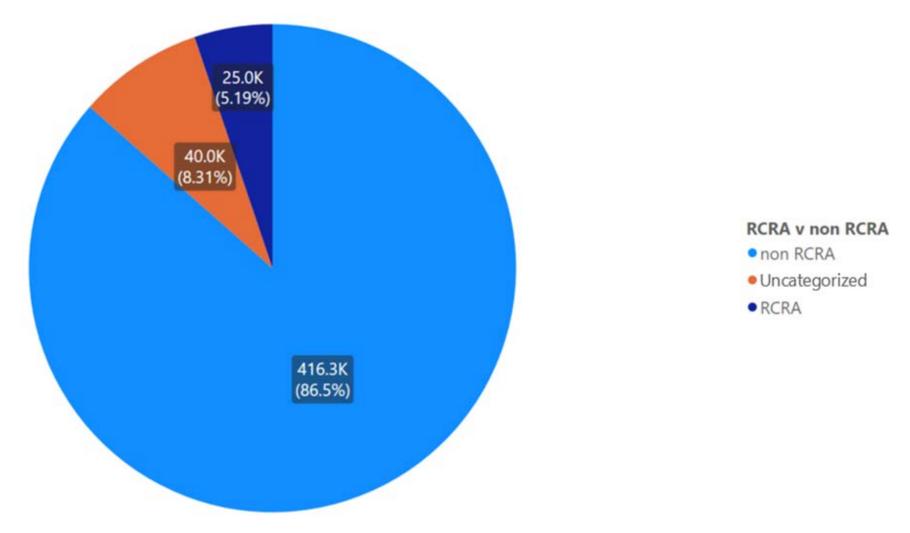

678                                                   | 2%                                                       | 1,322                                                          | 3%                                                    |
| 2022 | 6,382                                         | 6,315                                                     | 99%                                                          | 66                                                    | 1%                                                       | 0                                                              | 0%                                                    |

Notes: Imperial data sourced from Hazardous Waste Tracking System after Data validation methods. Data range January 1, 2010, through May 5, 2022.



Appendix Figure 87: Imperial's RCRA and Non-RCRA Hazardous Waste Generation since 2010



Appendix Figure 88: Imperial's Non-RCRA Hazardous Waste Generation Since 2010



Appendix Figure 89: Imperial's RCRA Hazardous Waste Generation since 2010



Appendix Figure 90: Imperial's 2021 Non-RCRA Hazardous Waste Generation



Appendix Figure 91: Imperial's 2021 RCRA Hazardous Waste Generation

# 1.14 Inyo



Appendix Figure 92: Inyo's Manifested Hazardous Waste Generation



Appendix Figure 93: Inyo's RCRA and Non-RCRA Hazardous Waste Generation per year

Table 14: Inyo's RCRA and Non-RCRA Hazardous Waste Generation per year

| Year | Annual<br>Manifested<br>in Inyo<br>(Tons) | Annual<br>Non-RCRA<br>Manifested<br>in Inyo<br>(Tons) | Annual<br>Non-RCRA<br>Manifested<br>in Inyo<br>(Percent) | A