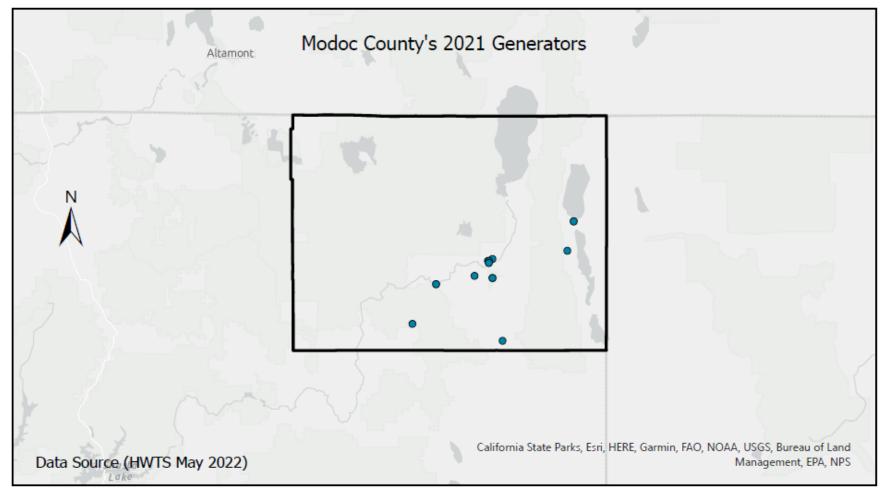

| 2%                                                     | 0                                                            | 0%                                                              |

Notes: Merced data sourced from Hazardous Waste Tracking System after Data validation methods. Data range January 1, 2010, through May 5, 2022.



Appendix Figure 164: Merced's RCRA and Non-RCRA Hazardous Waste Generation since 2010



Appendix Figure 165: Merced's Largest Non-RCRA Hazardous Waste Generation Since 2010



Appendix Figure 166: Merced's Largest RCRA Hazardous Waste Generation since 2010



Appendix Figure 167: Merced's 2021 Largest Non-RCRA Hazardous Waste Generation



Appendix Figure 168: Merced's 2021 Largest RCRA Hazardous Waste Generation

## 1.25 Modoc



Appendix Figure 169: Modoc's Manifested Hazardous Waste Generation



Appendix Figure 170: Modoc's RCRA and Non-RCRA Hazardous Waste Generation per year

Table 25: Modoc's RCRA and Non-RCRA Hazardous Waste Generation per year

| Year | Annual<br>Manifested<br>in Modoc<br>(Tons) | Annual<br>Non-RCRA<br>Manifested<br>in Modoc<br>(Tons) | Annual<br>Non-RCRA<br>Manifested<br>in Modoc<br>(Percent) | Annual<br>RCRA<br>Manifested<br>in Modoc<br>(Tons) | Annual<br>RCRA<br>Manifested<br>in Modoc<br>(Percent) | Annual<br>Uncategorized<br>Manifested<br>in Modoc<br>(Tons) | Annual<br>Uncategorized<br>Manifested<br>in Modoc<br>(Percent) |
|------|--------------------------------------------|--------------------------------------------------------|------------------------------------------------------