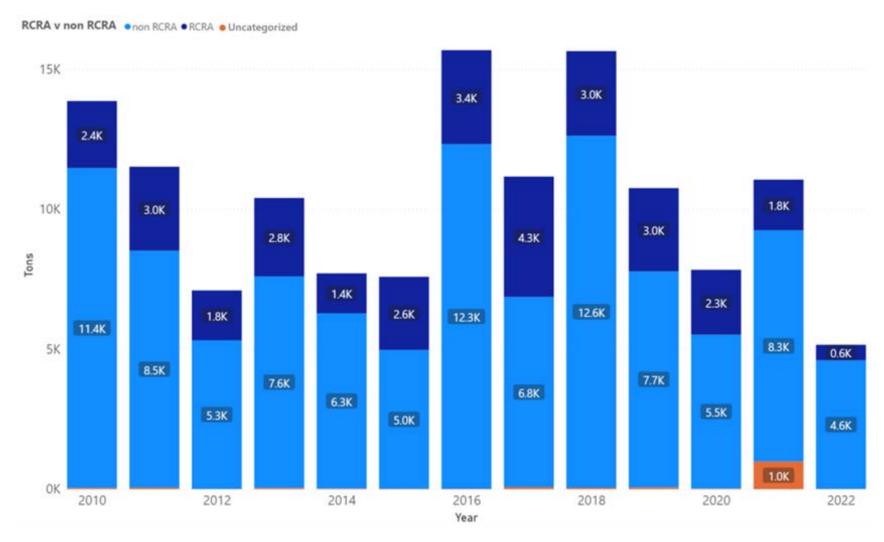

| 0                                                              | 0%                                                    |

Notes: Tuolumne data sourced from Hazardous Waste Tracking System after Data validation methods. Data range January 1, 2010, through May 5, 2022.



Appendix Figure 381: Tuolumne's RCRA and Non-RCRA Hazardous Waste Generation since 2010



Appendix Figure 382: Tuolumne's Largest Non-RCRA Hazardous Waste Generation Since 2010



Appendix Figure 383: Tuolumne's Largest RCRA Hazardous Waste Generation since 2010



Appendix Figure 384: Tuolumne's 2021 Non-RCRA Hazardous Waste Generation



Appendix Figure 385: Tuolumne's 2021 RCRA Hazardous Waste Generation

## 1.56 Ventura



Appendix Figure 386: Ventura's Manifested Hazardous Waste Generation



Appendix Figure 387: Ventura's RCRA and Non-RCRA Hazardous Waste Generation per year

Table 56: Ventura's RCRA and Non-RCRA Hazardous Waste Generation per year

| Year | Annual<br>Manifested<br>in Ventura<br>(Tons) | Annual<br>Non-RCRA<br>Manifested<br>in Ventura<br>(Tons) | Annual<br>Non-RCRA<br>Manifested<br>in Ventura<br>(Percent) | Annual<br>RCRA<br>Manifested<br>in Ventura<br>(Tons) | Annual<br>RCRA<br>Manifested<br>in Ventura<br>(Percent) | Annual<br>Uncategorized<br>Manifested<br>in Ventura<br>(Tons) | Annual<br>Uncategorized<br>Manifested<br>in Ventura<br>(Percent) |
|------|----------------------------------------------|----------------------------------------------------------|-------------------------------------------------------------|----------------------------------------