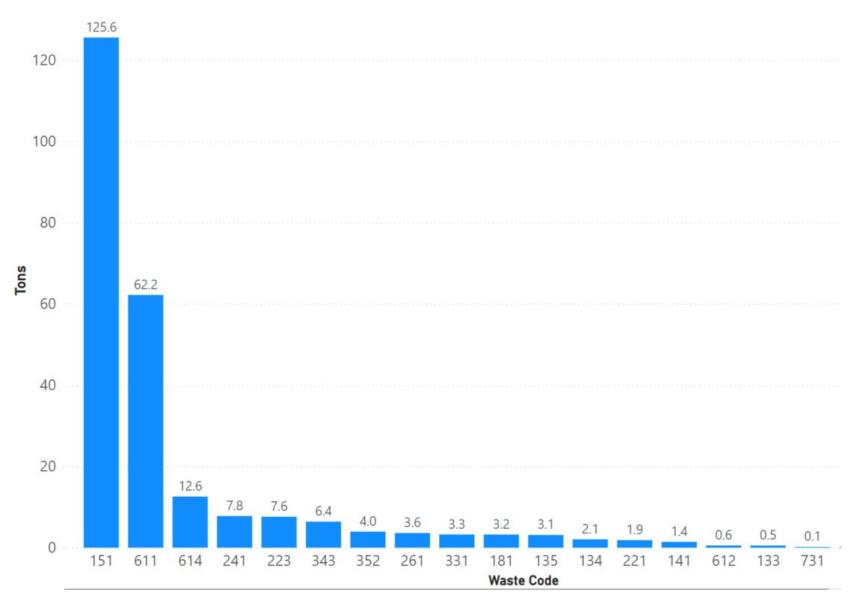

| 67%                                                              | 17                                                        | 33%                                                          | 0                                                               | 0%                                                                 |

Notes: Mendocino data sourced from Hazardous Waste Tracking System after Data validation methods. Data range January 1, 2010, through May 5, 2022.



Appendix Figure 157: Mendocino's RCRA and Non-RCRA Hazardous Waste Generation since 2010



Appendix Figure 158: Mendocino's Largest Non-RCRA Hazardous Waste Generation Since 2010



Appendix Figure 159: Mendocino's Largest RCRA Hazardous Waste Generation since 2010



Appendix Figure 160: Mendocino's 2021 Largest Non-RCRA Hazardous Waste Generation



Appendix Figure 161: Mendocino's 2021 Largest RCRA Hazardous Waste Generation

## 1.24 Merced



Appendix Figure 162: Merced's Manifested Hazardous Waste Generation



Appendix Figure 163: Merced's RCRA and Non-RCRA Hazardous Waste Generation per year

Table 24: Merced's RCRA and Non-RCRA Hazardous Waste Generation per year

| Year | Annual<br>Manifested<br>in Merced<br>(Tons) | Annual<br>Non-RCRA<br>Manifested<br>in Merced<br>(Tons) | Annual<br>Non-RCRA<br>Manifested<br>in Merced<br>(Percent) | Annual<br>RCRA<br>Manifested<br>in Merced<br>(Tons) | Annual<br>RCRA<br>Manifested<br>in Merced<br>(Percent) | Annual<br>Uncategorized<br>Manifested<br>in Merced<br>(Tons) | Annual<br>Uncategorized<br>Manifested<