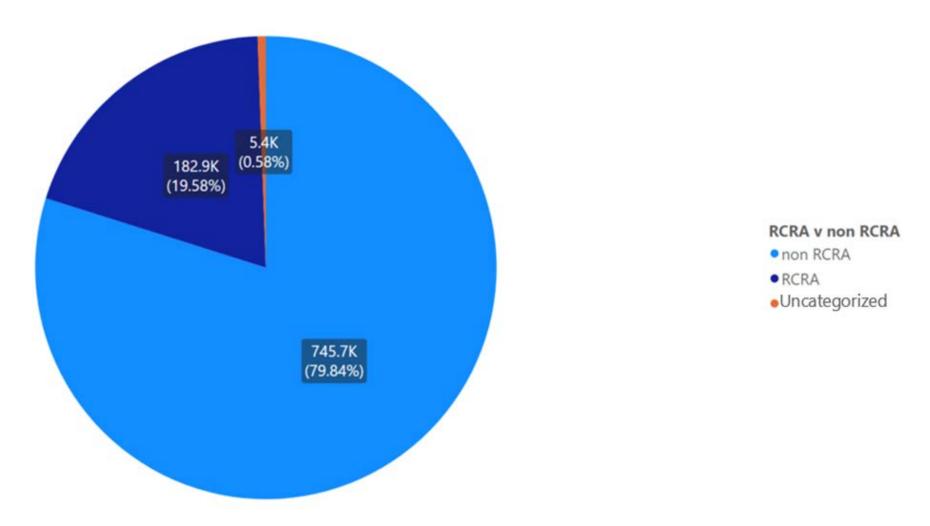

Notes: Alameda data sourced from Hazardous Waste Tracking System after Data validation methods. Data range January 1, 2010, through May 5, 2022.

Appendix Figure 3: Alameda's RCRA and Non-RCRA Hazardous Waste Generation since 2010

Appendix Figure 4: Alameda's non-RCRA Hazardous Waste Generation since 2010

Appendix Figure 5: Alameda's RCRA Hazardous Waste Generation Since 2010

Appendix Figure 6: Alameda's 2021 Non-RCRA Hazardous Waste Generation