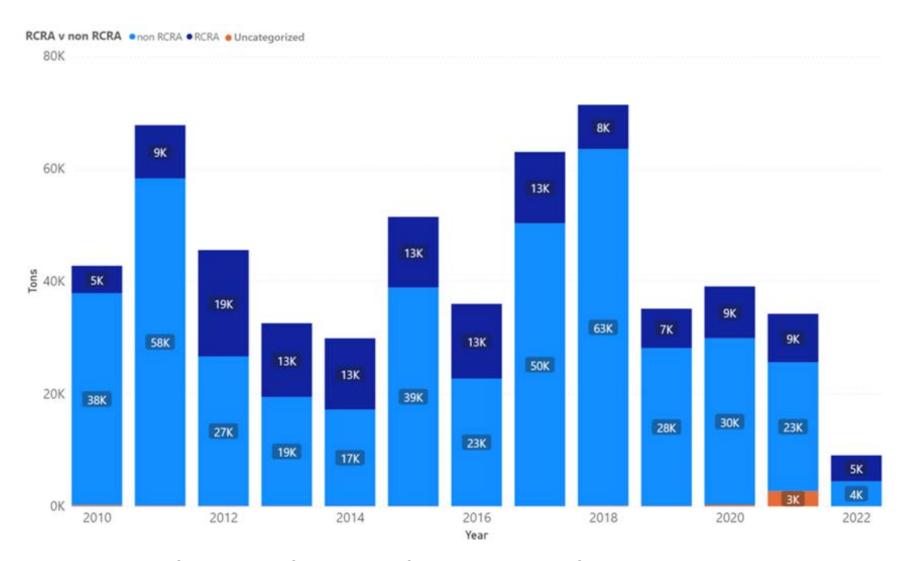

150                                                             | 2%                                                                 |

Notes: Riverside data sourced from Hazardous Waste Tracking System after Data validation methods. Data range January 1, 2010, through May 5, 2022.



Appendix Figure 227: Riverside's RCRA and Non-RCRA Hazardous Waste Generation since 2010



Appendix Figure 228: Riverside's Largest Non-RCRA Hazardous Waste Generation Since 2010



Appendix Figure 229: Riverside's Largest RCRA Hazardous Waste Generation since 2010



Appendix Figure 230: Riverside's 2021 Non-RCRA Hazardous Waste Generation



Appendix Figure 231: Riverside's 2021 RCRA Hazardous Waste Generation

## 1.34 Sacramento



Appendix Figure 232: Sacramento's Manifested Hazardous Waste Generation



Appendix Figure 233: Sacramento's RCRA and Non-RCRA Hazardous Waste Generation per year

Table 34: Sacramento's RCRA and Non-RCRA Hazardous Waste Generation per year

| Year | Annual<br>Manifested in<br>Sacramento<br>(Tons) | Annual<br>Non-RCRA<br>Manifested in<br>Sacramento<br>(Tons) | Annual<br>Non-RCRA<br>Manifested in<br>Sacramento<br>(Percent) | Annual RCRA<br>Manifested in<br>Sacramento<br>(Tons) | Annual RCRA<br>Manifested in<br>Sacramento<br>(Percent) | Annual<br>Uncategorized<br>Manifested<br>in Sacramento<br>(Tons) | Annual<br>Uncategorized<br>Manifested<br>in Sacramento<br>(Percent) |
|------|-------------------------------------------------|-------------------------------------------------------------|----------------------------------------------------------------|----------