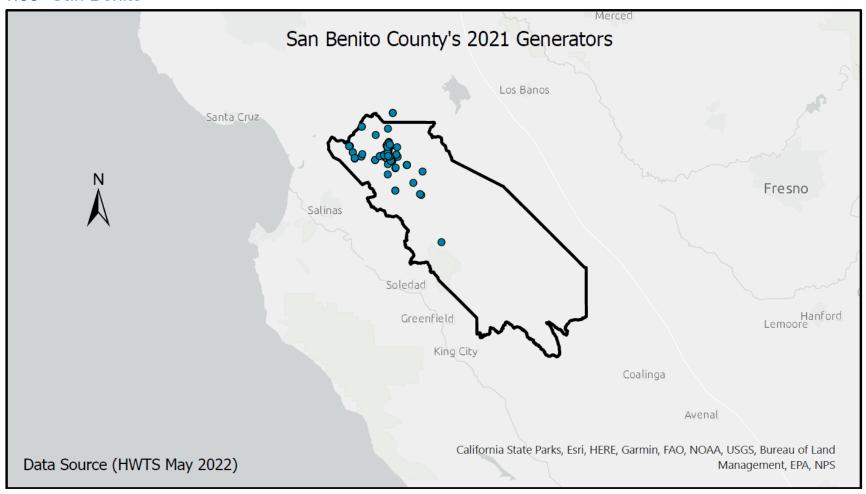

| 51%                                                     | 20                                                               | 0%                                                                  |

Notes: Sacramento data sourced from Hazardous Waste Tracking System after Data validation methods. Data range January 1, 2010, through May 5, 2022.



Appendix Figure 234: Sacramento's RCRA and Non-RCRA Hazardous Waste Generation since 2010



Appendix Figure 235: Sacramento's Largest Non-RCRA Hazardous Waste Generation Since 2010



Appendix Figure 236: Sacramento's Largest RCRA Hazardous Waste Generation since 2010



Appendix Figure 237: Sacramento's 2021 Non-RCRA Hazardous Waste Generation



Appendix Figure 238: Sacramento's 2021 RCRA Hazardous Waste Generation

## 1.35 San Benito



Appendix Figure 239: San Benito's Manifested Hazardous Waste Generation



Appendix Figure 240: San Benito's RCRA and Non-RCRA Hazardous Waste Generation per year

Table 35: San Benito's RCRA and Non-RCRA Hazardous Waste Generation per year

| Annual<br>Manifested<br>in San<br>Benito<br>(Tons) | Annual<br>Non-RCRA<br>Manifested<br>in San<br>Benito<br>(Tons) | Annual<br>Non-RCRA<br>Manifested<br>in San<br>Benito<br>(Percent) | Annual<br>RCRA<br>Manifested<br>in San<br>Benito<br>(Tons) | Annual<br>RCRA<br>Manifested<br>in San<br>Benito<br>(Percent) | Annual<br>Uncategorized<br>Manifested<br>in San Benito<br>(Tons) | Annual<br>Uncategorized<br>Manifested<br>in San Benito<br>(Percent) |
|----------------------------------------------------|----------------------------------------------------