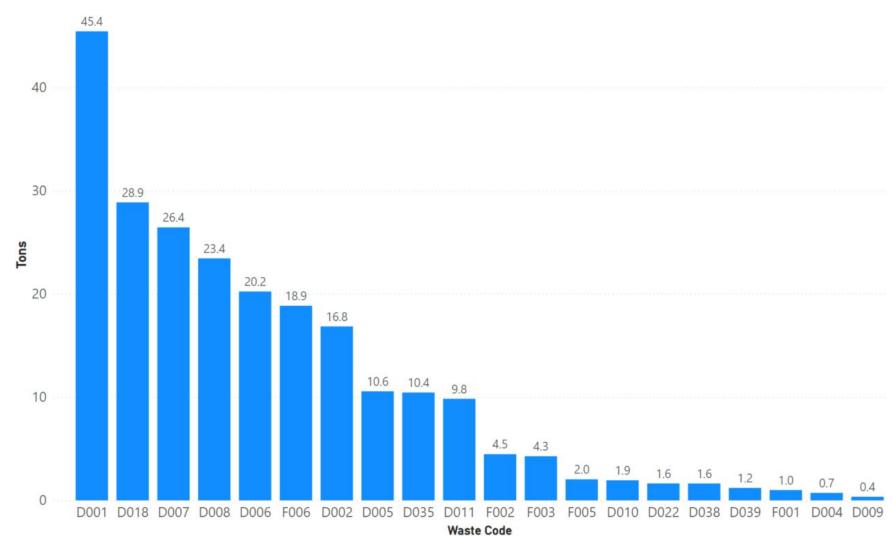

| 28%                                                      | 153                                               | 72%                                                  | 0                                                          | 0%                                                            |

Notes: Napa data sourced from Hazardous Waste Tracking System after Data validation methods. Data range January 1, 2010, through May 5, 2022.



Appendix Figure 192: Napa's RCRA and Non-RCRA Hazardous Waste Generation since 2010



Appendix Figure 193: Napa's Largest Non-RCRA Hazardous Waste Generation Since 2010



Appendix Figure 194: Napa's Largest RCRA Hazardous Waste Generation since 2010



Appendix Figure 195: Napa's 2021 Largest Non-RCRA Hazardous Waste Generation



Appendix Figure 196: Napa's 2021 Largest RCRA Hazardous Waste Generation

## 1.29 Nevada



Appendix Figure 197: Nevada's Manifested Hazardous Waste Generation



Appendix Figure 198: Nevada's RCRA and Non-RCRA Hazardous Waste Generation per year

Table 29: Nevada's RCRA and Non-RCRA Hazardous Waste Generation per year

| Year | Annual<br>Manifested<br>in Nevada<br>(Tons) | Annual<br>Non-RCRA<br>Manifested<br>in Nevada<br>(Tons) | Annual<br>Non-RCRA<br>Manifested<br>in Nevada<br>(Percent) | Annual<br>RCRA<br>Manifested<br>in Nevada<br>(Tons) | Annual<br>RCRA<br>Manifested<br>in Nevada<br>(Percent) | Annual<br>Uncategorized<br>Manifested<br>in Nevada<br>(Tons) | Annual<br>Uncategorized<br>Manifested<br>in Nevada<br>(Percent) |
|------|---------------------------------------------|--------