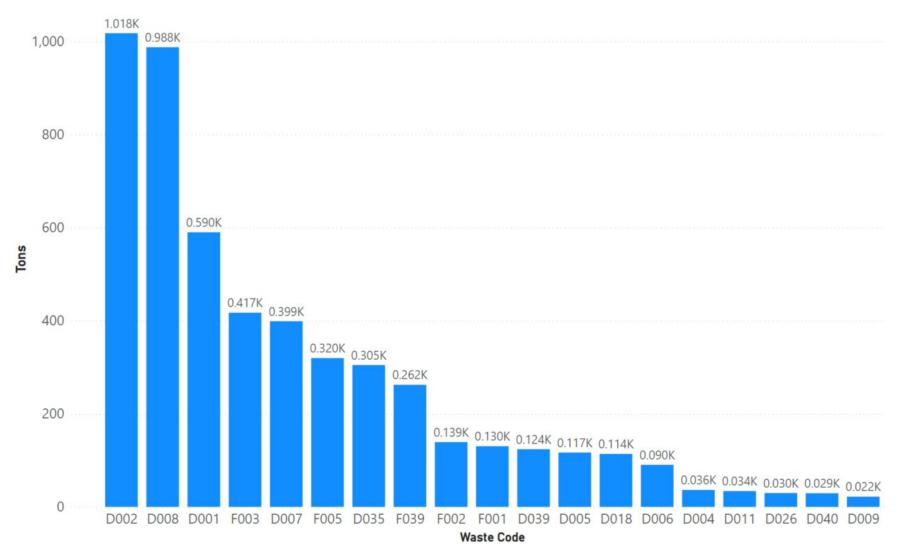

| 1,031                                                  | 12%                                                       | 150                                                             | 2%                                                                 |

Notes: Riverside data sourced from Hazardous Waste Tracking System after Data validation methods. Data range January 1, 2010, through May 5, 2022.



Appendix Figure 227: Riverside's RCRA and Non-RCRA Hazardous Waste Generation since 2010



Appendix Figure 228: Riverside's Largest Non-RCRA Hazardous Waste Generation Since 2010



Appendix Figure 229: Riverside's Largest RCRA Hazardous Waste Generation since 2010



Appendix Figure 230: Riverside's 2021 Non-RCRA Hazardous Waste Generation



Appendix Figure 231: Riverside's 2021 RCRA Hazardous Waste Generation

## 1.34 Sacramento



Appendix Figure 232: Sacramento's Manifested Hazardous Waste Generation



Appendix Figure 233: Sacramento's RCRA and Non-RCRA Hazardous Waste Generation per year

Table 34: Sacramento's RCRA and Non-RCRA Hazardous Waste Generation per year

| Year | Annual<br>Manifested in<br>Sacramento<br>(Tons) | Annual<br>Non-RCRA<br>Manifested in<br>Sacramento<br>(Tons) | Annual<br>Non-RCRA<br>Manifested in<br>Sacramento<br>(Percent) | Annual RCRA<br>Manifested in<br>Sacramento<br>(Tons) | Annual RCRA<br>Manifested in<br>Sacramento<br>(Percent) | Annual<br>Uncategorized<br>Manifested<br>in Sacramento<br>(Tons) | Annual<br>Uncategorized<br>Manifested<br>in Sacramento<br>(Percent) |
|------|-------------------