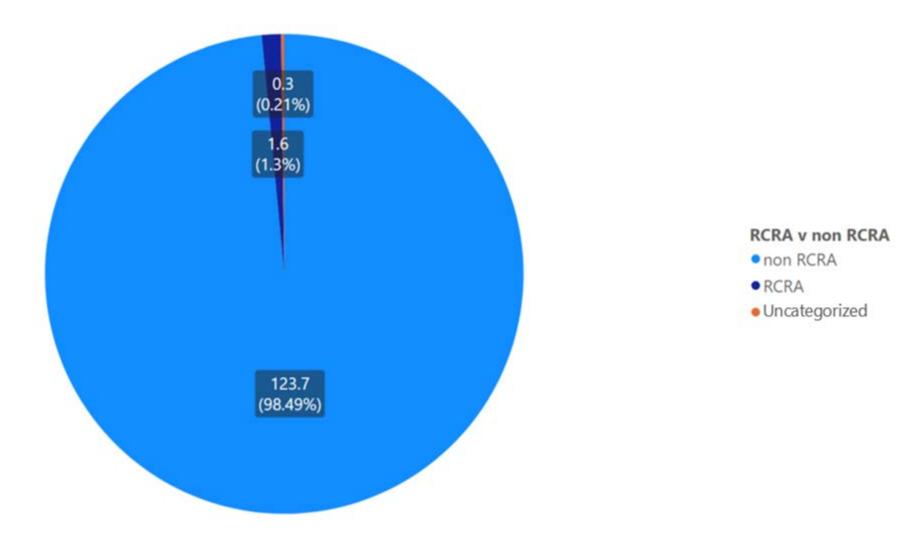

Notes: Alameda data sourced from Hazardous Waste Tracking System after Data validation methods. Data range January 1, 2010, through May 5, 2022.

Appendix Figure 3: Alameda's RCRA and Non-RCRA Hazardous Waste Generation since 2010

Appendix Figure 4: Alameda's non-RCRA Hazardous Waste Generation since 2010

Appendix Figure 5: Alameda's RCRA Hazardous Waste Generation Since 2010

Appendix Figure 6: Alameda's 2021 Non-RCRA Hazardous Waste Generation