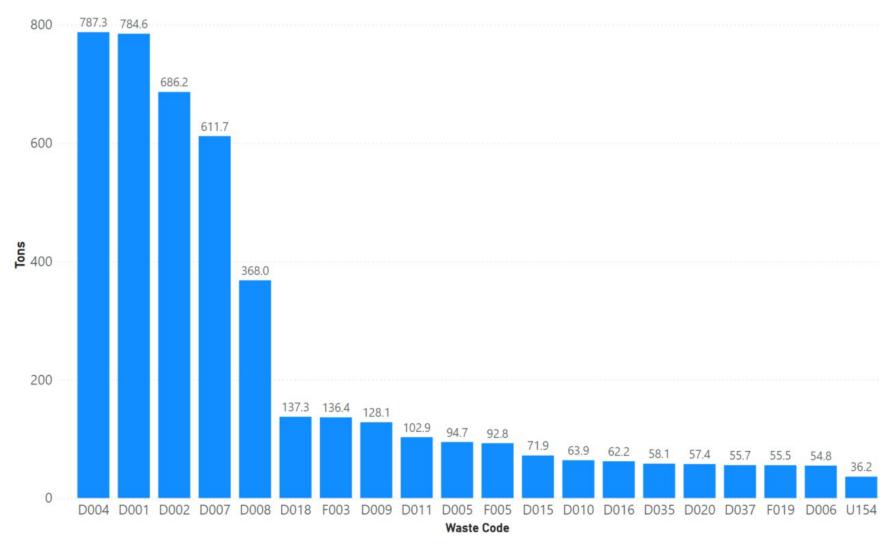

|
| 2022 | 528                                         | 443                                                     | 84%                                                        | 75                                                  | 14%                                                    | 10                                                           | 2%                                                              |

Notes: Tulare data sourced from Hazardous Waste Tracking System after Data validation methods. Data range January 1, 2010, through May 5, 2022.



Appendix Figure 374: Tulare's RCRA and Non-RCRA Hazardous Waste Generation since 2010



Appendix Figure 375: Tulare's Largest Non-RCRA Hazardous Waste Generation Since 2010



Appendix Figure 376: Tulare's Largest RCRA Hazardous Waste Generation since 2010



Appendix Figure 377: Tulare's 2021 Non-RCRA Hazardous Waste Generation



Appendix Figure 378: Tulare's 2021 RCRA Hazardous Waste Generation

## 1.55 Tuolumne



Appendix Figure 379: Tuolumne's Manifested Hazardous Waste Generation



Appendix Figure 380: Tuolumne's RCRA and Non-RCRA Hazardous Waste Generation per year

Table 55: Tuolumne's RCRA and Non-RCRA Hazardous Waste Generation per year

| Year | Annual<br>Manifested<br>in Tuolumne<br>(Tons) | Annual<br>Non-RCRA<br>Manifested<br>in Tuolumne<br>(Tons) | Annual<br>Non-RCRA<br>Manifested<br>in Tuolumne<br>(Percent) | Annual<br>RCRA<br>Manifested<br>in Tuolumne<br>(Tons) | Annual<br>RCRA<br>Manifested<br>in Tuolumne<br>(Percent) | Annual<br>Uncategoriz