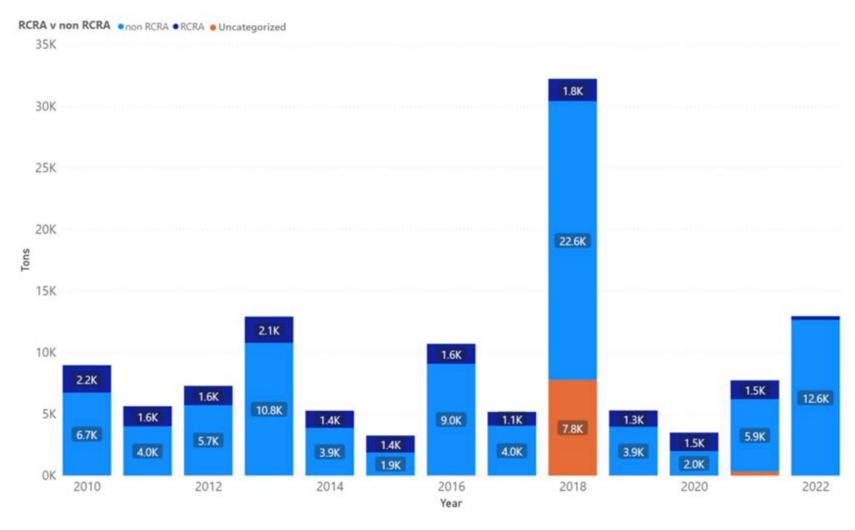

| 0%                                                                   |

Notes: San Joaquin data sourced from Hazardous Waste Tracking System after Data validation methods. Data range January 1, 2010, through May 5, 2022.



Appendix Figure 269: San Joaquin's RCRA and Non-RCRA Hazardous Waste Generation since 2010



Appendix Figure 270: San Joaquin's Largest Non-RCRA Hazardous Waste Generation Since 2010



Appendix Figure 271: San Joaquin's Largest RCRA Hazardous Waste Generation since 2010



Appendix Figure 272: San Joaquin's 2021 Non-RCRA Hazardous Waste Generation



Appendix Figure 273: San Joaquin's 2021 RCRA Hazardous Waste Generation

# 1.40 San Luis Obispo



Appendix Figure 274: San Luis Obispo's Manifested Hazardous Waste Generation



Appendix Figure 275: San Luis Obispo's RCRA and Non-RCRA Hazardous Waste Generation per year

Table 40: San Luis Obispo's RCRA and Non-RCRA Hazardous Waste Generation per year

| Year | Annual<br>Manifested<br>in San Luis<br>Obispo<br>(Tons) | Annual<br>Non-RCRA<br>Manifested<br>in San Luis<br>Obispo<br>(Tons) | Annual<br>Non-RCRA<br>Manifested<br>in San Luis<br>Obispo<br>(Percent) | Annual<br>RCRA<br>Manifested<br>in San Luis<br>Obispo<br>(Tons) | Annual<br>RCRA<br>Manifested<br>in San Luis<br>Obispo<br>(Percent) | Annual<br>Uncategorized<br>Manifested<br>in San Luis<br>Obispo<br>(Tons) | Annual Uncategorized Manifested in San Luis Obispo (Percent) |
|------|---------------------------------------------------------|---------------------------------------------------------------------|--