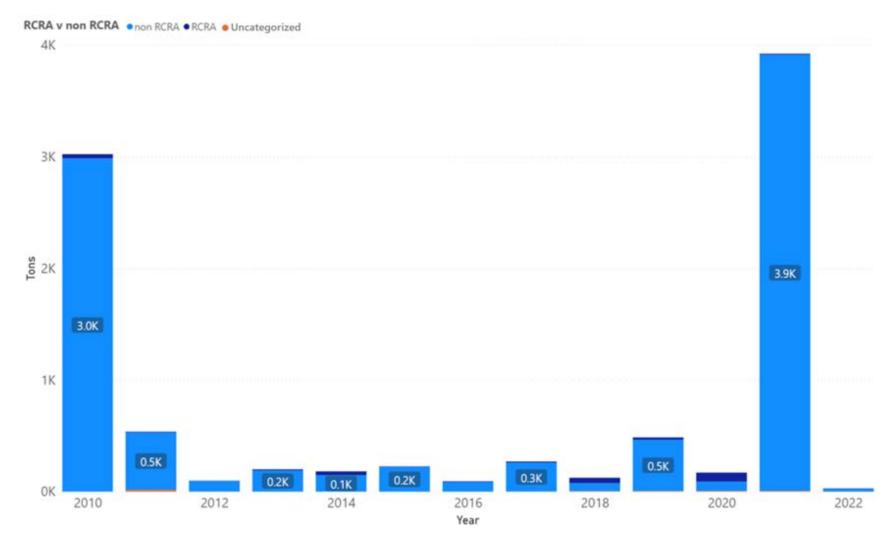

| 10                                                           | 2%                                                              |

Notes: Tulare data sourced from Hazardous Waste Tracking System after Data validation methods. Data range January 1, 2010, through May 5, 2022.



Appendix Figure 374: Tulare's RCRA and Non-RCRA Hazardous Waste Generation since 2010



Appendix Figure 375: Tulare's Largest Non-RCRA Hazardous Waste Generation Since 2010



Appendix Figure 376: Tulare's Largest RCRA Hazardous Waste Generation since 2010



Appendix Figure 377: Tulare's 2021 Non-RCRA Hazardous Waste Generation



Appendix Figure 378: Tulare's 2021 RCRA Hazardous Waste Generation

## 1.55 Tuolumne



Appendix Figure 379: Tuolumne's Manifested Hazardous Waste Generation



Appendix Figure 380: Tuolumne's RCRA and Non-RCRA Hazardous Waste Generation per year

Table 55: Tuolumne's RCRA and Non-RCRA Hazardous Waste Generation per year

| Year | Annual<br>Manifested<br>in Tuolumne<br>(Tons) | Annual<br>Non-RCRA<br>Manifested<br>in Tuolumne<br>(Tons) | Annual<br>Non-RCRA<br>Manifested<br>in Tuolumne<br>(Percent) | Annual<br>RCRA<br>Manifested<br>in Tuolumne<br>(Tons) | Annual<br>RCRA<br>Manifested<br>in Tuolumne<br>(Percent) | Annual<br>Uncategorized<br>Manifested<br>in Tuolumne<br>(Tons) | Annual Uncategorized Manifested in Tuolumne (Percent) |
|------|-----------------------------------------------|-----------------------------------------------------------|--------------------------------------------------------------|----------------------------------------