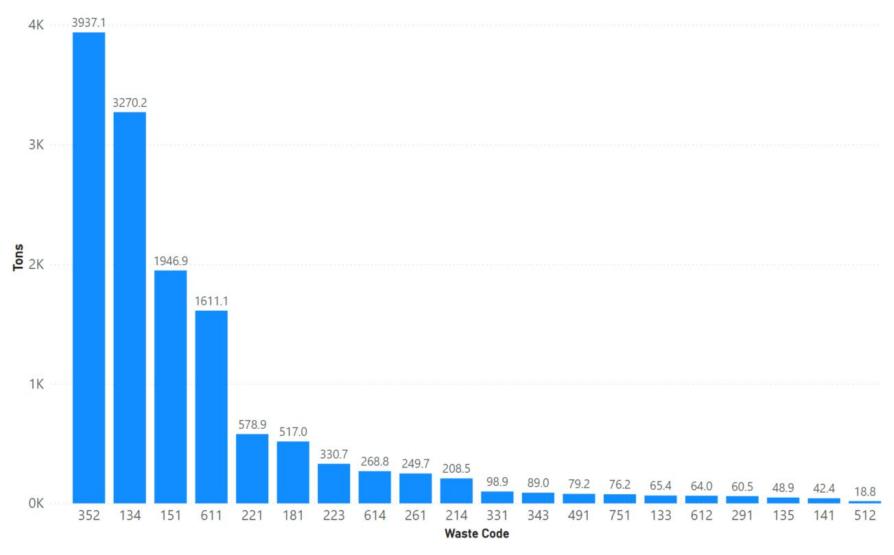

| 82                                                           | 5%                                                              |
| 2022 | 314                                         | 306                                                     | 97%                                                        | 8                                                   | 2%                                                     | 0                                                            | 0%                                                              |

Notes: Merced data sourced from Hazardous Waste Tracking System after Data validation methods. Data range January 1, 2010, through May 5, 2022.



Appendix Figure 164: Merced's RCRA and Non-RCRA Hazardous Waste Generation since 2010



Appendix Figure 165: Merced's Largest Non-RCRA Hazardous Waste Generation Since 2010



Appendix Figure 166: Merced's Largest RCRA Hazardous Waste Generation since 2010



Appendix Figure 167: Merced's 2021 Largest Non-RCRA Hazardous Waste Generation



Appendix Figure 168: Merced's 2021 Largest RCRA Hazardous Waste Generation

## 1.25 Modoc



Appendix Figure 169: Modoc's Manifested Hazardous Waste Generation



Appendix Figure 170: Modoc's RCRA and Non-RCRA Hazardous Waste Generation per year

Table 25: Modoc's RCRA and Non-RCRA Hazardous Waste Generation per year

| Year | Annual<br>Manifested<br>in Modoc<br>(Tons) | Annual<br>Non-RCRA<br>Manifested<br>in Modoc<br>(Tons) | Annual<br>Non-RCRA<br>Manifested<br>in Modoc<br>(Percent) | Annual<br>RCRA<br>Manifested<br>in Modoc<br>(Tons) |