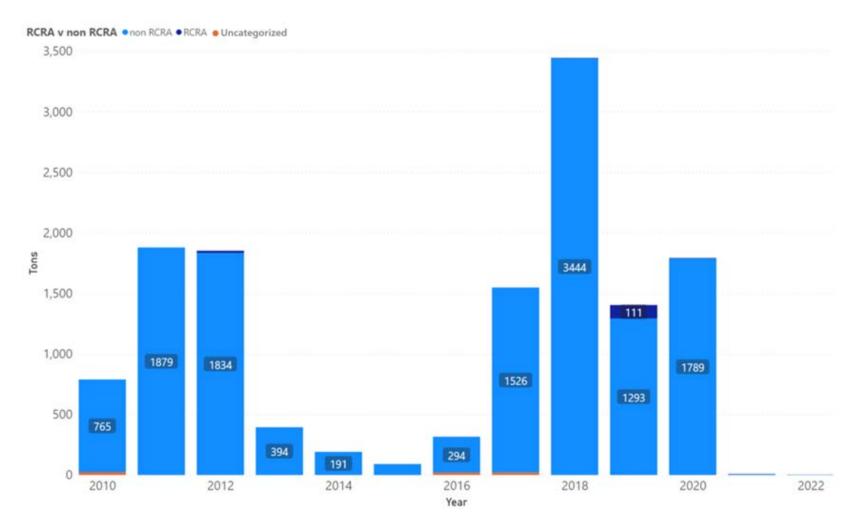

## 1.2 Alpine

Appendix Figure 8: Alpine's Manifested Hazardous Waste Generation

Appendix Figure 9: Alpine's RCRA and Non-RCRA Hazardous Waste Generation per year

Table 2: Alpine's RCRA and Non-RCRA Hazardous Waste Generation per year

| Year | Annual<br>Manifested<br>in Alpine<br>(Tons) | Annual<br>Non-RCRA<br>Manifested<br>in Alpine<br>(Tons) | Annual<br>Non-RCRA<br>Manifested<br>in Alpine<br>(Percent) | Annual<br>RCRA<br>Manifested<br>in Alpine<br>(Tons) | Annual<br>RCRA<br>Manifested<br>in Alpine<br>(Percent) | Annual<br>Uncategorized<br>Manifested<br>in Alpine (Tons) | Annual<br>Uncategorized<br>Manifested<br>in Alpine<br>(Percent) |
|------|---------------------------------------------|---------------------------------------------------------|------------------------------------------------------------|-----------------------------------------------------|--------------------------------------------------------|-----------------------------------------------------------|-----------------------------------------------------------------|
| 2010 | 789                                         | 765                                                     | 97%                                                        | 0                                                   | 0%                                                     | 23                                                        | 3%                                                              |
| 2011 | 1,879                                       | 1,879                                                   | 100%                                                       | 0                                                   | 0%                                                     | 0                                                         | 0%                                                              |
| 2012 | 1,852                                       | 1,834                                                   | 99%                                                        | 18                                                  | 1%                                                     | 0                                                         | 0%                                                              |
| 2013 | 394                                         | 394                                                     | 100%                                                       | 0                                                   | 0%                                                     | 0                                                         | 0%                                                              |
| 2014 | 191                                         | 191                                                     | 100%                                                       | 0                                                   | 0%                                                     | 0                                                         | 0%                                                              |
| 2015 | 90                                          | 90                                                      | 99%                                                        | 1                                                   | 1%                                                     | 0                                                         | 0%                                                              |
| 2016 | 315                                         | 294                                                     | 93%                                                        | 2                                                   | 0%                                                     | 20                                                        | 6%                                                              |
| 2017 | 1,548                                       | 1,526                                                   | 99%                                                        | 1                                                   | 0%                                                     | 21                                                        | 1%                                                              |
| 2018 | 3,446                                       | 3,444                                                   | 100%                                                       | 3                                                   | 0%                                                     | 0                                                         | 0%                                                              |
| 2019 | 1,404                                       | 1,293                                                   | 92%                                                        | 111                                                 | 8%                                                     | 0                                                         | 0%                                                              |
| 2020 | 1,793                                       | 1,789                                                   | 100%                                                       | 4                                                   | 0%                                                     | 0                                                         | 0%                                                              |
| 2021 | 9                                           | 7                                                       | 75%                                                        | 2                                                   | 25%                                                    | 0                                                         | 0%                                                              |
| 2022 | 3                                           | 2                                                       | 67%                                                        | 1                                                   | 33%                                                    | 0                                                         | 0%                                                              |

Notes: Alpine data sourced from Hazardous Waste Tracking System after Data validation methods. Data range January 1, 2010, through May 5, 2022.

Appendix Figure 10: Alpine's RCRA and Non-RCRA Hazardous Waste Generation since 2010

Appendix Figure 11: Alpine's Non-RCRA Hazardous Waste Generation since 2010

Appendix Figure 12: Alpine's RCRA Hazardous Waste Generation Since 2010

Appendix Figure 13: Alpine's 2021 Non-RCRA Hazardous Waste Generation