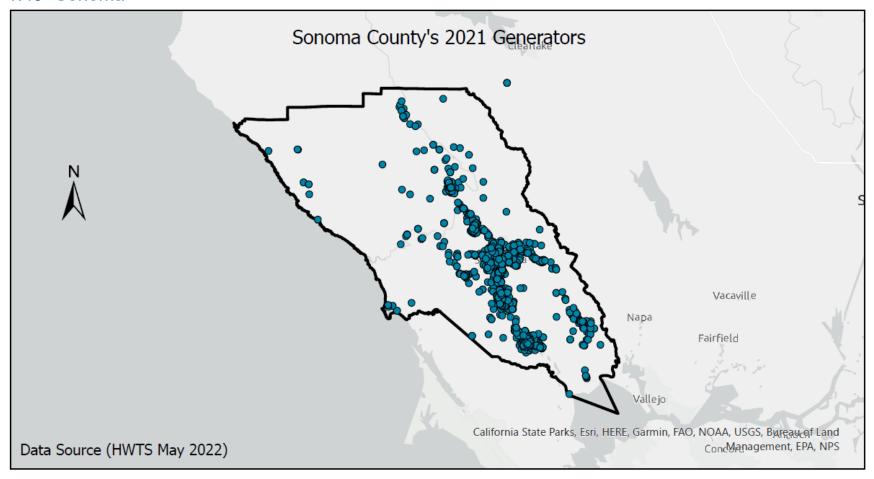

| 7%                                                     | 31                                                           | 0%                                                              |

Notes: Solano data sourced from Hazardous Waste Tracking System after Data validation methods. Data range January 1, 2010, through May 5, 2022.



Appendix Figure 332 Solano's RCRA and Non-RCRA Hazardous Waste Generation since 2010



Appendix Figure 333: Solano's Largest Non-RCRA Hazardous Waste Generation Since 2010



Appendix Figure 334: Solano's Largest RCRA Hazardous Waste Generation since 2010



Appendix Figure 335: Solano's 2021 Non-RCRA Hazardous Waste Generation



Appendix Figure 336: Solano's 2021 RCRA Hazardous Waste Generation

### 1.49 Sonoma



Appendix Figure 337: Sonoma's Manifested Hazardous Waste Generation



Appendix Figure 338: Sonoma's RCRA and Non-RCRA Hazardous Waste Generation per year

Table 49: Sonoma's RCRA and Non-RCRA Hazardous Waste Generation per year

| Year | Annual<br>Manifested<br>in Sonoma<br>(Tons) | Annual<br>Non-RCRA<br>Manifested<br>in Sonoma<br>(Tons) | Annual<br>Non-RCRA<br>Manifested<br>in Sonoma<br>(Percent) | Annual<br>RCRA<br>Manifested<br>in Sonoma<br>(Tons) | Annual<br>RCRA<br>Manifested<br>in Sonoma<br>(Percent) | Annual<br>Uncategorized<br>Manifested<br>in Sonoma<br>(Tons) | Annual Uncategorized Manifested in Sonoma (Percent) |
|------|---------------------------------------------|---------------------------------------------------------|------------------------------------------------------