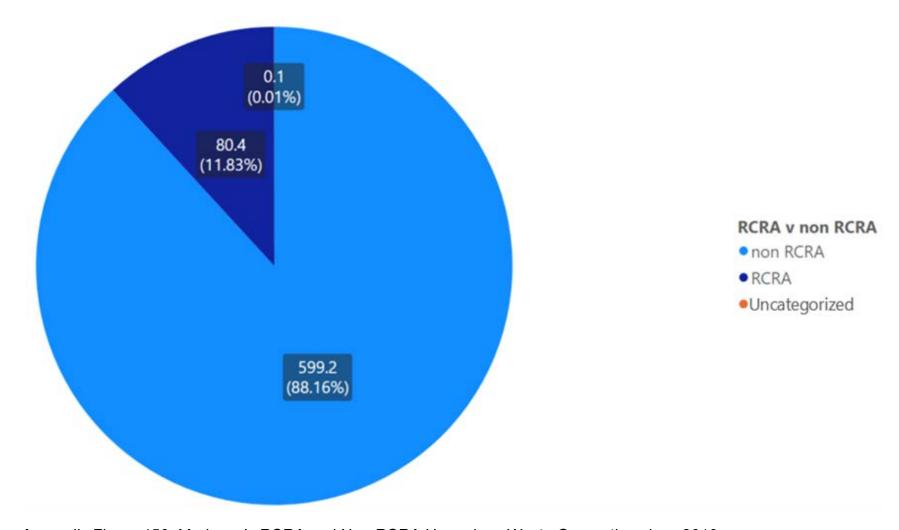

Notes: Alameda data sourced from Hazardous Waste Tracking System after Data validation methods. Data range January 1, 2010, through May 5, 2022.

Appendix Figure 3: Alameda's RCRA and Non-RCRA Hazardous Waste Generation since 2010