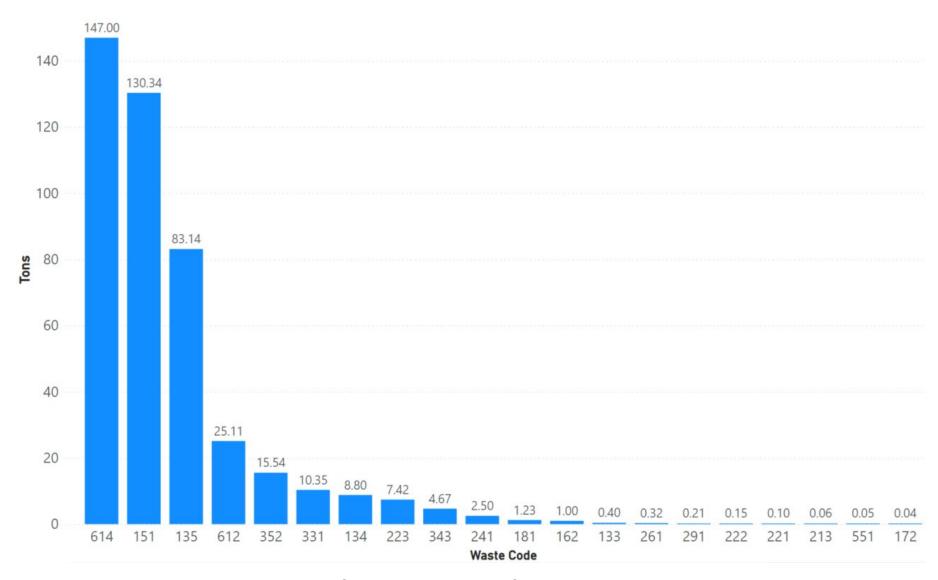

### 1.10 Fresno

Appendix Figure 64: Fresno's Manifested Hazardous Waste Generation

Appendix Figure 65: Fresno's RCRA and Non-RCRA Hazardous Waste Generation per year

Table 10: Fresno's RCRA and Non-RCRA Hazardous Waste Generation per year

Appendix Figure 70: Fresno's 2021 RCRA Hazardous Waste Generation