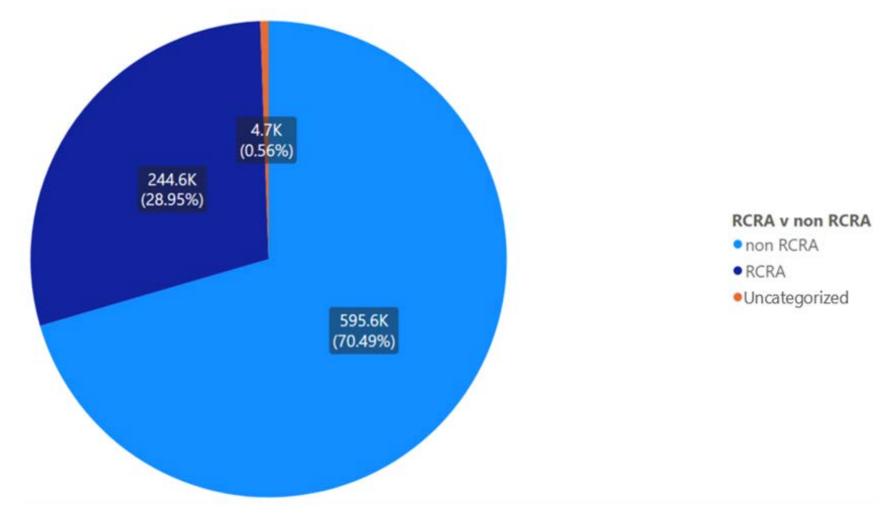

## 1.1 Alameda

Appendix Figure 1: Alameda's Manifested Hazardous Waste Generation

Appendix Figure 2: Alameda's RCRA and Non-RCRA Hazardous Waste Generation per year

Table 1: Alameda's RCRA and Non-RCRA Hazardous Waste Generation per year

| Year | Annual<br>Manifested<br>in Alameda<br>(Tons) | Annual<br>Non-RCRA<br>Manifested<br>in Alameda<br>(Tons) | Annual<br>Non-RCRA<br>Manifested in<br>Alameda<br>(Percent) | Annual RCRA<br>Manifested in<br>Alameda<br>(Tons) | Annual<br>RCRA<br>Manifested<br>in Alameda<br>(Percent) | Annual<br>Uncategorized<br>Manifested<br>in Alameda<br>(Tons) | Annual<br>Uncategorized<br>Manifested<br>in Alameda<br>(Percent) |
|------|----------------------------------------------|----------------------------------------------------------|-------------------------------------------------------------|---------------------------------------------------|---------------------------------------------------------|---------------------------------------------------------------|------------------------------------------------------------------|
| 2010 | 123,384                                      | 112,874                                                  | 91%                                                         | 10,299                                            | 8%                                                      | 211                                                           | 0%                                                               |
| 2011 | 245,324                                      | 162,086                                                  | 66%                                                         | 82,371                                            | 34%                                                     | 868                                                           | 0%                                                               |
| 2012 | 120,720                                      | 107,692                                                  | 89%                                                         | 12,588                                            | 10%                                                     | 440                                                           | 0%                                                               |
| 2013 | 104,376                                      | 91,645                                                   | 88%                                                         | 12,503                                            | 12%                                                     | 228                                                           | 0%                                                               |
| 2014 | 68,850                                       | 59,293                                                   | 86%                                                         | 9,307                                             | 14%                                                     | 250                                                           | 0%                                                               |
| 2015 | 119,841                                      | 107,467                                                  | 90%                                                         | 12,200                                            | 10%                                                     | 173                                                           | 0%                                                               |
| 2016 | 129,120                                      | 99,076                                                   | 77%                                                         | 30,014                                            | 23%                                                     | 30                                                            | 0%                                                               |
| 2017 | 95,264                                       | 81,616                                                   | 86%                                                         | 13,529                                            | 14%                                                     | 119                                                           | 0%                                                               |
| 2018 | 102,202                                      | 93,379                                                   | 91%                                                         | 8,531                                             | 8%                                                      | 292                                                           | 0%                                                               |
| 2019 | 62,570                                       | 55,347                                                   | 88%                                                         | 7,136                                             | 11%                                                     | 87                                                            | 0%                                                               |
| 2020 | 112,775                                      | 104,276                                                  | 92%                                                         | 8,377                                             | 7%                                                      | 122                                                           | 0%                                                               |
| 2021 | 85,244                                       | 73,026                                                   | 86%                                                         | 8,556                                             | 10%                                                     | 3,662                                                         | 4%                                                               |
| 2022 | 23,413                                       | 20,580                                                   | 88%                                                         | 2,052                                             | 9%                                                      | 780                                                           | 3%                                                               |