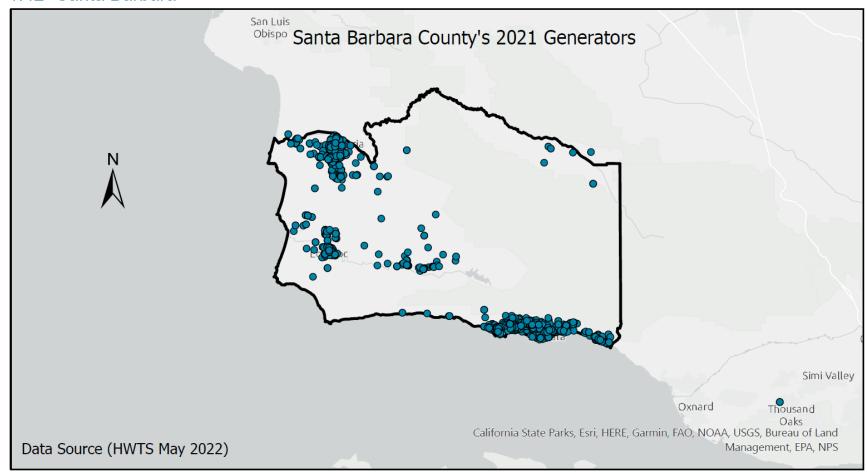

| 49%                                                          | 18                                                              | 0%                                                                 |

Notes: San Mateo data sourced from Hazardous Waste Tracking System after Data validation methods. Data range January 1, 2010, through May 5, 2022.



Appendix Figure 283: San Mateo's RCRA and Non-RCRA Hazardous Waste Generation since 2010



Appendix Figure 284: San Mateo's Largest Non-RCRA Hazardous Waste Generation Since 2010



Appendix Figure 285: San Mateo's Largest RCRA Hazardous Waste Generation since 2010



Appendix Figure 286: San Mateo's 2021 Non-RCRA Hazardous Waste Generation



Appendix Figure 287: San Mateo's 2021 RCRA Hazardous Waste Generation

## 1.42 Santa Barbara



Appendix Figure 288: Santa Barbara's Manifested Hazardous Waste Generation



Appendix Figure 289: Santa Barbara's RCRA and Non-RCRA Hazardous Waste Generation per year

Table 42: Santa Barbara's RCRA and Non-RCRA Hazardous Waste Generation per year

| Year | Annual<br>Manifested<br>in Santa<br>Barbara<br>(Tons) | Annual<br>Non-RCRA<br>Manifested<br>in Santa<br>Barbara<br>(Tons) | Annual<br>Non-RCRA<br>Manifested<br>in Santa<br>Barbara<br>(Percent) | Annual<br>RCRA<br>Manifested<br>in Santa<br>Barbara<br>(Tons) | Annual<br>RCRA<br>Manifested<br>in Santa<br>Barbara<br>(Percent) | Annual<br>Uncategorized<br>Manifested<br>in Santa<br>Barbara<br>(Tons) | Annual Uncategorized Manifested in Santa Barbara (Percent) |
|------|-------------------------------------------------------|--------------