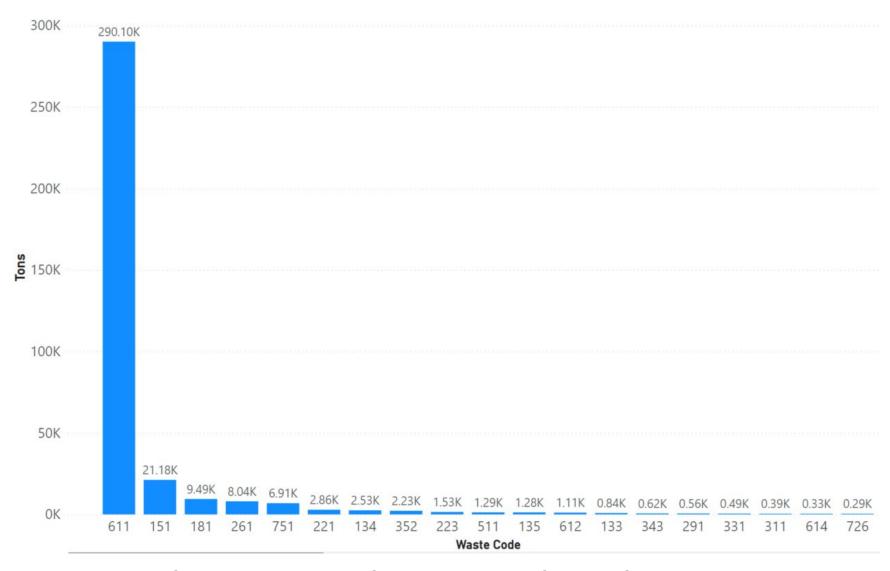

| 7%                                                                 |
| 2022 | 8,039                                             | 4,069                                                         | 51%                                                              | 3,952                                                     | 49%                                                          | 18                                                              | 0%                                                                 |

Notes: San Mateo data sourced from Hazardous Waste Tracking System after Data validation methods. Data range January 1, 2010, through May 5, 2022.



Appendix Figure 283: San Mateo's RCRA and Non-RCRA Hazardous Waste Generation since 2010



Appendix Figure 284: San Mateo's Largest Non-RCRA Hazardous Waste Generation Since 2010



Appendix Figure 285: San Mateo's Largest RCRA Hazardous Waste Generation since 2010



Appendix Figure 286: San Mateo's 2021 Non-RCRA Hazardous Waste Generation



Appendix Figure 287: San Mateo's 2021 RCRA Hazardous Waste Generation

## 1.42 Santa Barbara



Appendix Figure 288: Santa Barbara's Manifested Hazardous Waste Generation



Appendix Figure 289: Santa Barbara's RCRA and Non-RCRA Hazardous Waste Generation per year

Table 42: Santa Barbara's RCRA and Non-RCRA Hazardous Waste Generation per year

| Year | Annual<br>Manifested<br>in Santa<br>Barbara<br>(Tons) | Annual<br>Non-RCRA<br>Manifested<br>in Santa<br>Barbara<br>(Tons) | Annual<br>Non-RCRA<br>Manifested<br>in Santa<br>Barbara<br>(Per