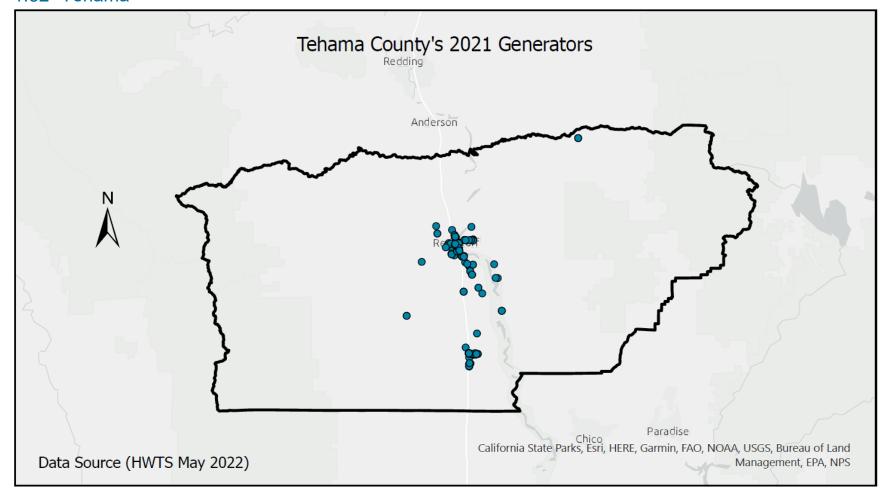

| 46%                                                    | 0                                                            | 0%                                                              |

Notes: Sutter data sourced from Hazardous Waste Tracking System after Data validation methods. Data range January 1, 2010, through May 5, 2022.



Appendix Figure 353: Sutter's RCRA and Non-RCRA Hazardous Waste Generation since 2010



Appendix Figure 354: Sutter's Largest Non-RCRA Hazardous Waste Generation Since 2010



Appendix Figure 355: Sutter's Largest RCRA Hazardous Waste Generation since 2010



Appendix Figure 356: Sutter's 2021 Non-RCRA Hazardous Waste Generation



Appendix Figure 357: Sutter's 2021 RCRA Hazardous Waste Generation

## 1.52 Tehama



Appendix Figure 358: Tehama's Manifested Hazardous Waste Generation



Appendix Figure 359: Tehama's RCRA and Non-RCRA Hazardous Waste Generation per year

Table 52: Tehama's RCRA and Non-RCRA Hazardous Waste Generation per year

| Year | Annual<br>Manifested<br>in Tehama<br>(Tons) | Annual<br>Non-RCRA<br>Manifested<br>in Tehama<br>(Tons) | Annual<br>Non-RCRA<br>Manifested<br>in Tehama<br>(Percent) | Annual<br>RCRA<br>Manifested<br>in Tehama<br>(Tons) | Annual<br>RCRA<br>Manifested<br>in Tehama<br>(Percent) | Annual<br>Uncategorized<br>Manifested<br>in Tehama<br>(Tons) | Annual<br>Uncategorized<br>Manifested<br>in Tehama<br>(Percent) |
|------|---------------------------------------------|---------------------------------------------------------|------------------------------------------