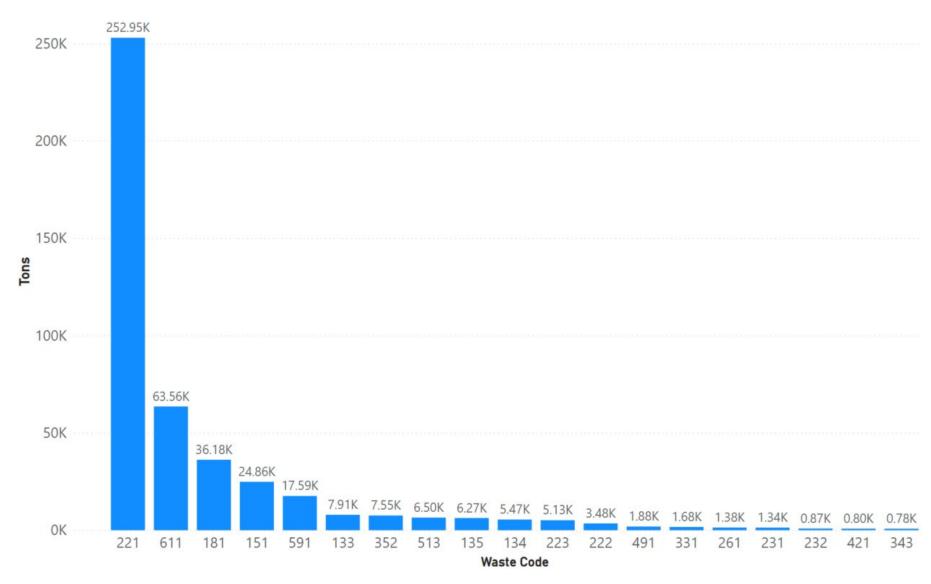

| 2                                                            | 2%                                                              |
| 2022 | 2                                           | 2                                                       | 95%                                                        | 0                                                   | 5%                                                     | 0                                                            | 0%                                                              |

Notes: Fresno data sourced from Hazardous Waste Tracking System after Data validation methods. Data range January 1, 2010, through May 5, 2022.



Appendix Figure 66: Fresno's RCRA and Non-RCRA Hazardous Waste Generation since 2010



Appendix Figure 67: Fresno's Non-RCRA Hazardous Waste Generation Since 2010



Appendix Figure 68: Fresno's RCRA Hazardous Waste Generation since 2010



Appendix Figure 69: Fresno's 2021 Non-RCRA Hazardous Waste Generation



Appendix Figure 70: Fresno's 2021 RCRA Hazardous Waste Generation

## 1.11 Glenn



Appendix Figure 71: Glenn's Manifested Hazardous Waste Generation



Appendix Figure 72: Glenn's RCRA and Non-RCRA Hazardous Waste Generation per year

Table 11: Glenn's RCRA and Non-RCRA Hazardous Waste Generation per year

| Year | Annual<br>Manifested<br>in Glenn<br>(Tons) | Annual<br>Non-RCRA<br>Manifested<br>in Glenn<br>(Tons) | Annual<br>Non-RCRA<br>Manifested<br>in Glenn<br>(Percent) | Annual<br>RCRA<br>Manifested<br>in Glenn<br>(Tons) | Annual<br>RCRA<br>Manifested<br>in Gle