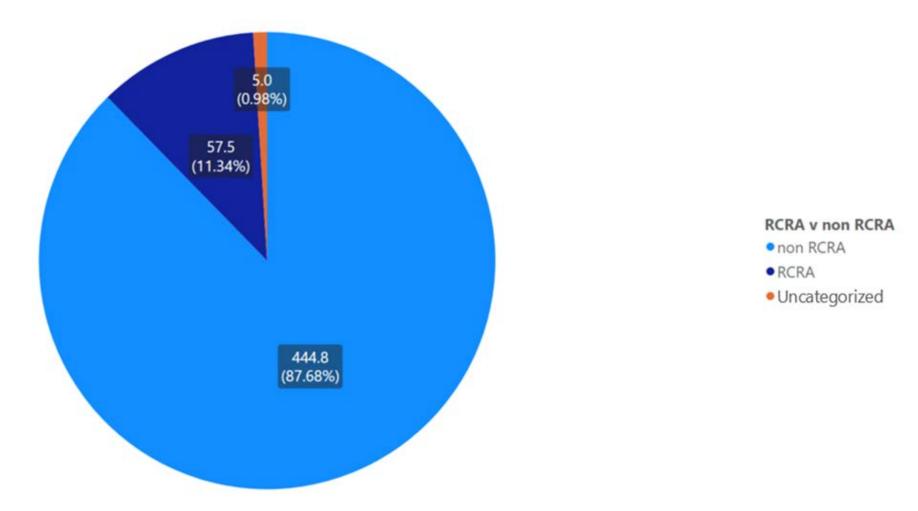

# 1.8 Del Norte

Appendix Figure 50: Del Norte's Manifested Hazardous Waste Generation

Appendix Figure 51: Del Norte's RCRA and Non-RCRA Hazardous Waste Generation per year

Table 8: Del Norte's RCRA and Non-RCRA Hazardous Waste Generation per year

| Year | Annual<br>Manifested<br>in Del Norte<br>(Tons) | Annual<br>Non-RCRA<br>Manifested<br>in Del Norte<br>(Tons) | Annual<br>Non-RCRA<br>Manifested<br>in Del Norte<br>(Percent) | Annual<br>RCRA<br>Manifested<br>in Del Norte<br>(Tons) | Annual<br>RCRA<br>Manifested<br>in Del Norte<br>(Percent) | Annual<br>Uncategorized<br>Manifested<br>in Del Norte<br>(Tons) | Annual<br>Uncategorized<br>Manifested<br>in Del Norte<br>(Percent) |
|------|------------------------------------------------|------------------------------------------------------------|---------------------------------------------------------------|--------------------------------------------------------|-----------------------------------------------------------|-----------------------------------------------------------------|--------------------------------------------------------------------|
| 2010 | 31                                             | 28                                                         | 89%                                                           | 3                                                      | 11%                                                       | 0                                                               | 0%                                                                 |
| 2011 | 70                                             | 52                                                         | 75%                                                           | 18                                                     | 25%                                                       | 0                                                               | 0%                                                                 |
| 2012 | 29                                             | 27                                                         | 91%                                                           | 2                                                      | 7%                                                        | 1                                                               | 2%                                                                 |
| 2013 | 21                                             | 18                                                         | 85%                                                           | 3                                                      | 15%                                                       | 0                                                               | 1%                                                                 |
| 2014 | 54                                             | 51                                                         | 94%                                                           | 3                                                      | 6%                                                        | 0                                                               | 0%                                                                 |
| 2015 | 48                                             | 38                                                         | 78%                                                           | 10                                                     | 21%                                                       | 1                                                               | 1%                                                                 |
| 2016 | 47                                             | 36                                                         | 77%                                                           | 11                                                     | 23%                                                       | 0                                                               | 0%                                                                 |
| 2017 | 45                                             | 42                                                         | 93%                                                           | 2                                                      | 5%                                                        | 1                                                               | 2%                                                                 |
| 2018 | 22                                             | 21                                                         | 94%                                                           | 1                                                      | 6%                                                        | 0                                                               | 1%                                                                 |
| 2019 | 8                                              | 7                                                          | 84%                                                           | 1                                                      | 16%                                                       | 0                                                               | 0%                                                                 |
| 2020 | 48                                             | 46                                                         | 96%                                                           | 2                                                      | 4%                                                        | 0                                                               | 0%                                                                 |
| 2021 | 81                                             | 78                                                         | 97%                                                           | 1                                                      | 1%                                                        | 2                                                               | 2%                                                                 |
| 2022 | 2                                              | 2                                                          | 95%                                                           | 0                                                      | 5%                                                        | 0                                                               | 0%                                                                 |

### Notes:

Del Norte data sourced from Hazardous Waste Tracking System after Data validation methods. Data range January 1, 2010, through May 5, 2022.

Appendix Figure 52: Del Norte's RCRA and Non-RCRA Hazardous Waste Generation since 2010