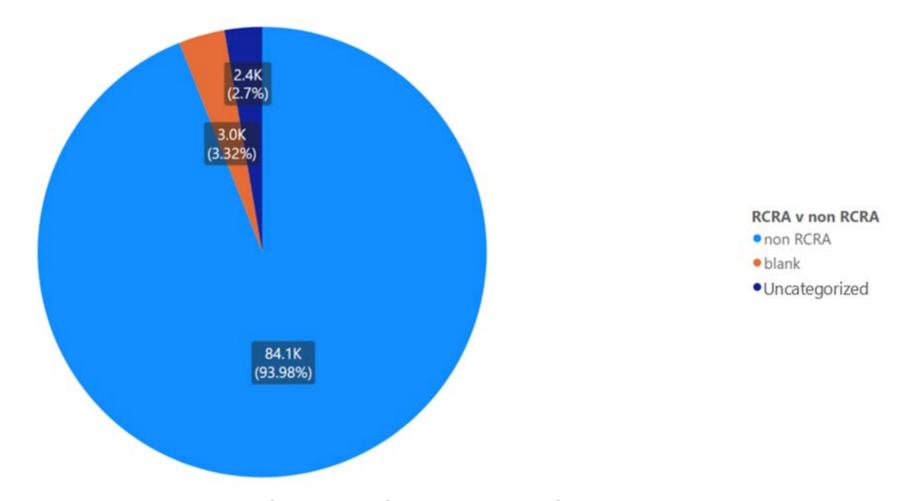

68                                                    | 4%                                                       | 279                                                            | 17%                                                   |
| 2022 | 252                                           | 215                                                       | 86%                                                          | 36                                                    | 14%                                                      | 0                                                              | 0%                                                    |

Notes: Humboldt data sourced from Hazardous Waste Tracking System after Data validation methods. Data range January 1, 2010, through May 5, 2022.



Appendix Figure 80: Humboldt's RCRA and Non-RCRA Hazardous Waste Generation since 2010



Appendix Figure 81: Humboldt's Non-RCRA Hazardous Waste Generation Since 2010



Appendix Figure 82: Humboldt's RCRA Hazardous Waste Generation since 2010



Appendix Figure 83: Humboldt's 2021 Non-RCRA Hazardous Waste Generation



Appendix Figure 84: Humboldt's 2021 RCRA Hazardous Waste Generation

# 1.13 Imperial



Appendix Figure 85: Imperial's Manifested Hazardous Waste Generation



Appendix Figure 86: Imperial's RCRA and Non-RCRA Hazardous Waste Generation per year

Table 13: Imperial's RCRA and Non-RCRA Hazardous Waste Generation per year

| Year | Annual<br>Manifested<br>in Imperial<br>(Tons) | Annual<br>Non-RCRA<br>Manifested<br>in Imperial<br>(Tons) | Annual<br>Non-RCRA<br>Manifested<br>