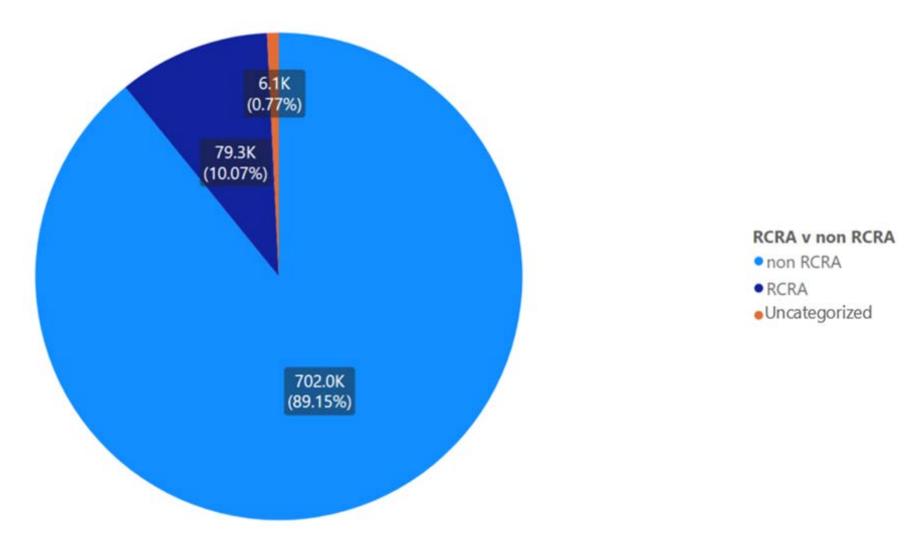

| 10,366                                            | 19%                                                  | 3,828                                                      | 7%                                                            |
| 2022 | 16,795                                    | 12,554                                                | 75%                                                      | 4,241                                             | 25%                                                  | 0                                                          | 0%                                                            |

Notes: Kern data sourced from Hazardous Waste Tracking System after Data validation methods. Data range January 1, 2010, through May 5, 2022.



Appendix Figure 101: Kern's RCRA and Non-RCRA Hazardous Waste Generation since 2010



Appendix Figure 102: Kern's Largest Non-RCRA Hazardous Waste Generation Since 2010



Appendix Figure 103: Kern's Largest RCRA Hazardous Waste Generation since 2010



Appendix Figure 104: Kern's 2021 Non-RCRA Hazardous Waste Generation



Appendix Figure 105: Kern's 2021 RCRA Hazardous Waste Generation

## 1.16 Kings



Appendix Figure 106: Kings' Manifested Hazardous Waste Generation



Appendix Figure 107: Kings' RCRA and Non-RCRA Hazardous Waste Generation per year

Table 16: Kings' RCRA and Non-RCRA Hazardous Waste Generation per year

| Year | Annual<br>Manifested<br>in Kings<br>(Tons) | Annual<br>Non-RCRA<br>Manifested<br>in Kings<br>(Tons) | Annual<br>Non-RCRA<br>Manifested<br>in Kings<br>(Perc