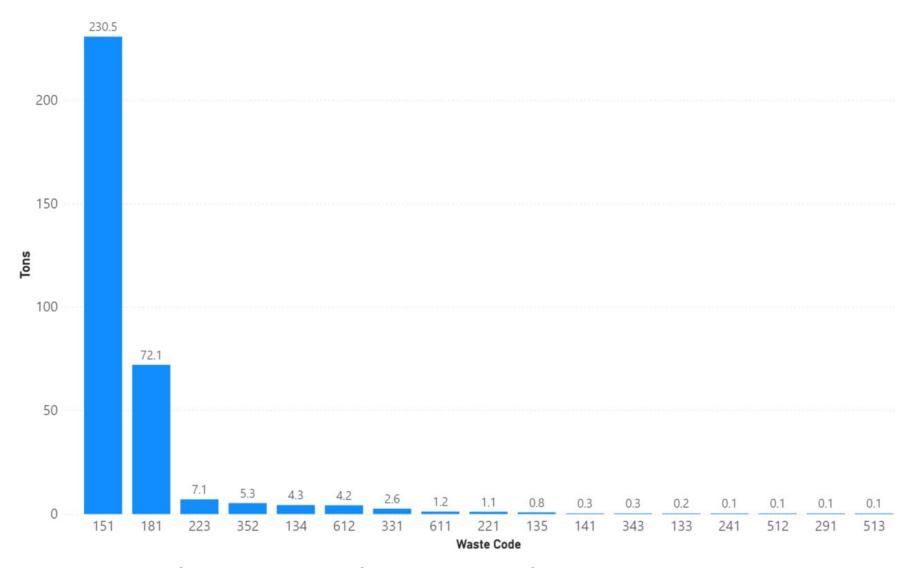

| 66%                                                               | 39                                                         | 34%                                                           | 0                                                                | 0%                                                                  |

Notes: San Benito data sourced from Hazardous Waste Tracking System after Data validation methods. Data range January 1, 2010, through May 5, 2022.



Appendix Figure 241: San Benito's RCRA and Non-RCRA Hazardous Waste Generation since 2010



Appendix Figure 242: San Benito's Largest Non-RCRA Hazardous Waste Generation Since 2010



Appendix Figure 243: San Benito's Largest RCRA Hazardous Waste Generation since 2010



Appendix Figure 244: San Benito's 2021 Non-RCRA Hazardous Waste Generation



Appendix Figure 245: San Benito's 2021 RCRA Hazardous Waste Generation

## 1.36 San Bernardino



Appendix Figure 246: San Bernardino's Manifested Hazardous Waste Generation



Appendix Figure 247: San Bernardino's RCRA and Non-RCRA Hazardous Waste Generation per year

Table 36: San Bernardino's RCRA and Non-RCRA Hazardous Waste Generation per year

| Year | Annual<br>Manifested<br>in San<br>Bernardino<br>(Tons) | Annual<br>Non-RCRA<br>Manifested<br>in San<br>Bernardino<br>(Tons) | Annual<br>Non-RCRA<br>Manifested<br>in San<br>Bernardino<br>(Percent) | Annual<br>RCRA<br>Manifested<br>in San<br>Bernardino<br>(Tons) | Annual<br>RCRA<br>Manifested<br>in San<br>Bernardino<br>(Percent) | Annual<br>Uncategorized<br>M