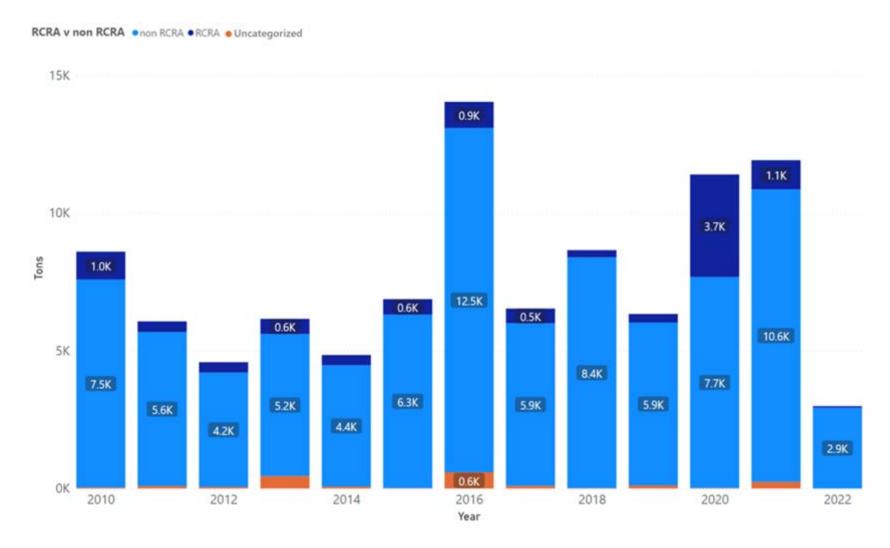

| 0                                                          | 0%                                                            |

Notes: Mono data sourced from Hazardous Waste Tracking System after Data validation methods. Data range January 1, 2010, through May 5, 2022.



Appendix Figure 178: Mono's RCRA and Non-RCRA Hazardous Waste Generation since 2010



Appendix Figure 179: Mono's Largest Non-RCRA Hazardous Waste Generation Since 2010



Appendix Figure 180: Mono's Largest RCRA Hazardous Waste Generation since 2010



Appendix Figure 181: Mono's 2021 Non-RCRA Hazardous Waste Generation



Appendix Figure 182: Mono's 2021 RCRA Hazardous Waste Generation

## 1.27 Monterey



Appendix Figure 183: Monterey's Manifested Hazardous Waste Generation



Appendix Figure 184: Monterey's RCRA and Non-RCRA Hazardous Waste Generation per year

Table 27: Monterey's RCRA and Non-RCRA Hazardous Waste Generation per year

| Year | Annual<br>Manifested<br>in Monterey<br>(Tons) | Annual<br>Non-RCRA<br>Manifested<br>in Monterey<br>(Tons) | Annual<br>Non-RCRA<br>Manifested<br>in Monterey<br>(Percent) | Annual<br>RCRA<br>Manifested<br>in Monterey<br>(Tons) | Annual<br>RCRA<br>Manifested<br>in Monterey<br>(Percent) | Annual<br>Uncategorized<br>Manifested<br>in Monterey<br>(Tons) | Annual<br>Uncategorized<br>Manifested<br>in Monterey<br>(Percent) |
|------|-----------------------------------------------|-----------------------------------------------------------|--------------------------------------------------------------|----------------------------