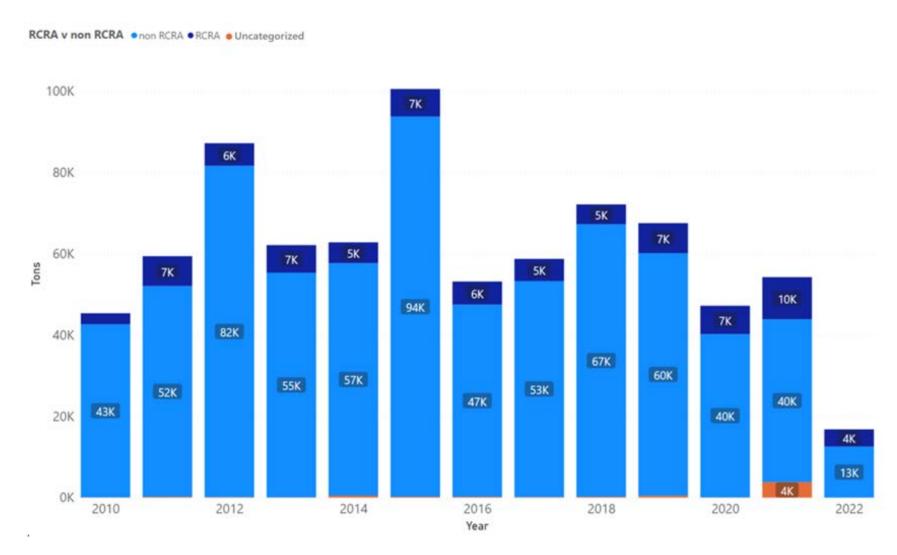

| 0%                                                   | 0                                                          | 0%                                                            |

Notes: Inyo data sourced from Hazardous Waste Tracking System after Data validation methods. Data range January 1, 2010, through May 5, 2022.



Appendix Figure 94: Inyo's RCRA and Non-RCRA Hazardous Waste Generation since 2010



Appendix Figure 95: Inyo's Largest Non-RCRA Hazardous Waste Generation Since 2010



Appendix Figure 96: Inyo's Largest RCRA Hazardous Waste Generation since 2010



Appendix Figure 97: Inyo's 2021 Non-RCRA Hazardous Waste Generation



Appendix Figure 98: Inyo's 2021 RCRA Hazardous Waste Generation

## 1.15 Kern



Appendix Figure 99: Kern's Manifested Hazardous Waste Generation



Appendix Figure 100: Kern's RCRA and Non-RCRA Hazardous Waste Generation per year

Table 15: Kern's RCRA and Non-RCRA Hazardous Waste Generation per year

| Year | Annual<br>Manifested<br>in Kern<br>(Tons) | Annual<br>Non-RCRA<br>Manifested<br>in Kern<br>(Tons) | Annual<br>Non-RCRA<br>Manifested<br>in Kern<br>(Percent) | Annual<br>RCRA<br>Manifested<br>in Kern<br>(Tons) | Annual<br>RCRA<br>Manifested<br>in Kern<br>(Percent) | Annual<br>Uncategorized<br>Manifested<br>in Kern<br>(Tons) | Annual<br>Uncategorized<br>Manifested<br>in Kern<br>(Percent) |
|------|-------------------------------------------|-------------------------------------------------------|----------------------------------------------------------|---------------------------------------------------|------------------------