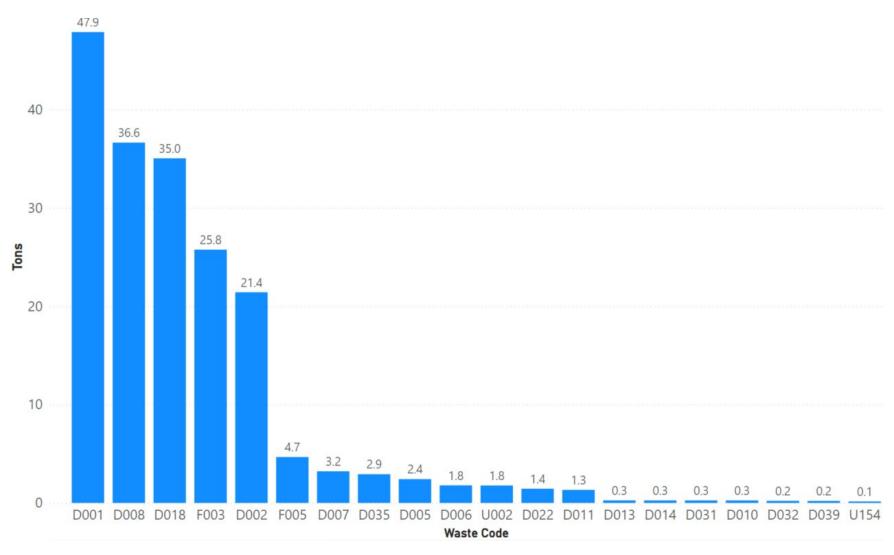

| 97%                                                        | 8                                                   | 2%                                                     | 0                                                            | 0%                                                              |

Notes: Merced data sourced from Hazardous Waste Tracking System after Data validation methods. Data range January 1, 2010, through May 5, 2022.



Appendix Figure 164: Merced's RCRA and Non-RCRA Hazardous Waste Generation since 2010



Appendix Figure 165: Merced's Largest Non-RCRA Hazardous Waste Generation Since 2010



Appendix Figure 166: Merced's Largest RCRA Hazardous Waste Generation since 2010



Appendix Figure 167: Merced's 2021 Largest Non-RCRA Hazardous Waste Generation



Appendix Figure 168: Merced's 2021 Largest RCRA Hazardous Waste Generation

## 1.25 Modoc



Appendix Figure 169: Modoc's Manifested Hazardous Waste Generation



Appendix Figure 170: Modoc's RCRA and Non-RCRA Hazardous Waste Generation per year

Table 25: Modoc's RCRA and Non-RCRA Hazardous Waste Generation per year

| Year | Annual<br>Manifested<br>in Modoc<br>(Tons) | Annual<br>Non-RCRA<br>Manifested<br>in Modoc<br>(Tons) | Annual<br>Non-RCRA<br>Manifested<br>in Modoc<br>(Percent) | Annual<br>RCRA<br>Manifested<br>in Modoc<br>(Tons) | Annual<br>RCRA<br>Manifested<br>in Modoc<br>(Percent) | Annual<br>Uncategorized<br>Manifested<br>in Modoc<br>(Tons) | Annual<br>Uncategorized<br>Manifested<br>in Modoc<br>(Percent) |
|------|--------------------------------------------|------------------