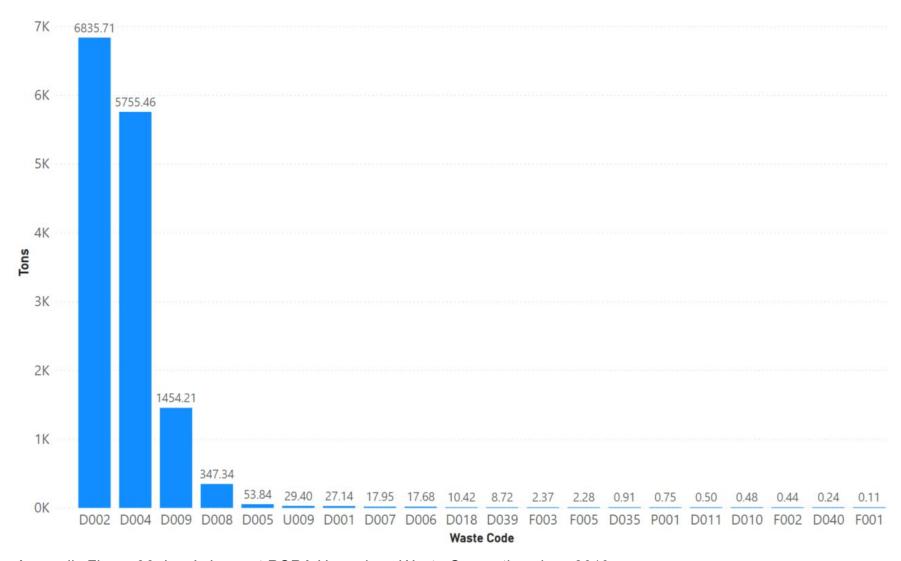

Notes: Alameda data sourced from Hazardous Waste Tracking System after Data validation methods. Data range January 1, 2010, through May 5, 2022.

Appendix Figure 3: Alameda's RCRA and Non-RCRA Hazardous Waste Generation since 2010