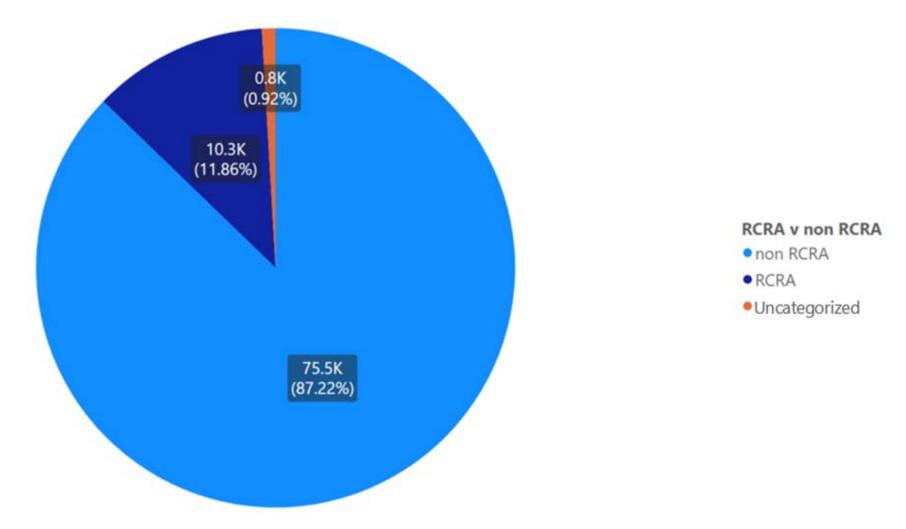

| 4,010                                              | 86%                                                   | 510                                                         | 11%                                                            |
| 2022 | 392                                        | 29                                                     | 7%                                                        | 363                                                | 93%                                                   | 0                                                           | 0%                                                             |

Notes: Marin data sourced from Hazardous Waste Tracking System after Data validation methods. Data range January 1, 2010, through May 5, 2022.



Appendix Figure 143: Marin's RCRA and Non-RCRA Hazardous Waste Generation since 2010



Appendix Figure 144: Marin's Largest Non-RCRA Hazardous Waste Generation Since 2010



Appendix Figure 145: Marin's Largest RCRA Hazardous Waste Generation since 2010



Appendix Figure 146: Marin's 2021 Largest Non-RCRA Hazardous Waste Generation



Appendix Figure 147: Marin's 2021 Largest RCRA Hazardous Waste Generation

# 1.22 Mariposa



Appendix Figure 148: Mariposa's Manifested Hazardous Waste Generation



Appendix Figure 149: Mariposa's RCRA and Non-RCRA Hazardous Waste Generation per year

Table 22: Mariposa's RCRA and Non-RCRA Hazardous Waste Generation per year

| Year | Annual<br>Manifested<br>in Mariposa<br>(Tons) | Annual<br>Non-RCRA<br>Manifested<br>in Mariposa<br>(Tons) | Annual<br>No