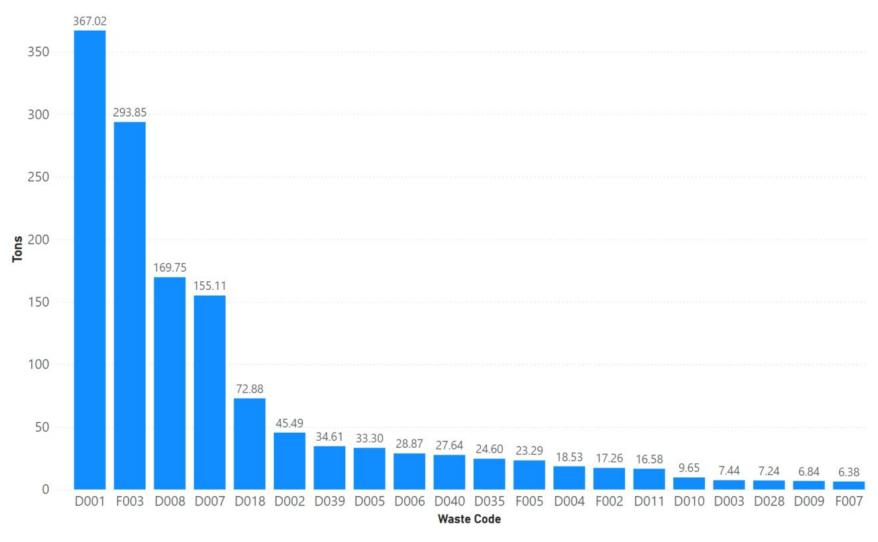

| 85%                                                        | 167                                                 | 14%                                                    | 16                                                           | 1%                                                  |

Notes: Sonoma data sourced from Hazardous Waste Tracking System after Data validation methods. Data range January 1, 2010, through May 5, 2022.



Appendix Figure 339: Sonoma's RCRA and Non-RCRA Hazardous Waste Generation since 2010



Appendix Figure 340: Sonoma's Largest Non-RCRA Hazardous Waste Generation Since 2010



Appendix Figure 341: Sonoma's Largest RCRA Hazardous Waste Generation since 2010



Appendix Figure 342: Sonoma's 2021 Non-RCRA Hazardous Waste Generation



Appendix Figure 343: Sonoma's 2021 RCRA Hazardous Waste Generation

### 1.50 Stanislaus



Appendix Figure 344: Stanislaus's Manifested Hazardous Waste Generation



Appendix Figure 345: Stanislaus's RCRA and Non-RCRA Hazardous Waste Generation per year

Table 50: Stanislaus's RCRA and Non-RCRA Hazardous Waste Generation per year

| Year | Annual<br>Manifested<br>in<br>Stanislaus<br>(Tons) | Annual<br>Non-RCRA<br>Manifested<br>in<br>Stanislaus<br>(Tons) | Annual<br>Non-RCRA<br>Manifested<br>in<br>Stanislaus<br>(Percent) | Annual<br>RCRA<br>Manifested<br>in<br>Stanislaus<br>(Tons) | Annual<br>RCRA<br>Manifested<br>in<br>Stanislaus<br>(Percent) | Annual<br>Uncategorized<br>Manifested<br>in Stanislaus<br>(Tons) | Annual Uncategorized Manifested in Stanislaus (Percent) |
|------|------------