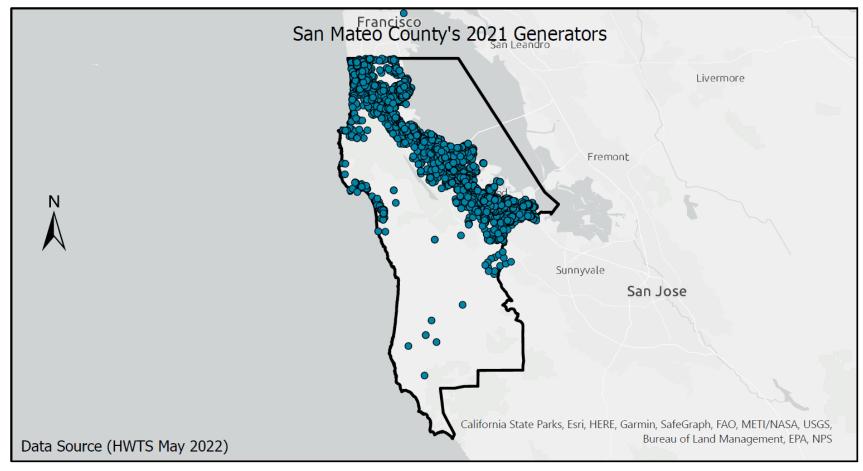

| 0                                                                        | 0%                                                           |

Notes: San Luis Obispo data sourced from Hazardous Waste Tracking System after Data validation methods. Data range January 1, 2010, through May 5, 2022.



Appendix Figure 276: San Luis Obispo's RCRA and Non-RCRA Hazardous Waste Generation since 2010



Appendix Figure 277: San Luis Obispo's Largest Non-RCRA Hazardous Waste Generation Since 2010



Appendix Figure 278: San Luis Obispo's Largest RCRA Hazardous Waste Generation since 2010



Appendix Figure 279: San Luis Obispo's 2021 Non-RCRA Hazardous Waste Generation



Appendix Figure 280: San Luis Obispo's 2021 RCRA Hazardous Waste Generation

### 1.41 San Mateo



Appendix Figure 281: San Mateo's Manifested Hazardous Waste Generation



Appendix Figure 282: San Mateo's RCRA and Non-RCRA Hazardous Waste Generation per year

Table 41: San Mateo's RCRA and Non-RCRA Hazardous Waste Generation per year

| Year | Annual<br>Manifested<br>in San<br>Mateo<br>(Tons) | Annual<br>Non-RCRA<br>Manifested<br>in San<br>Mateo<br>(Tons) | Annual<br>Non-RCRA<br>Manifested<br>in San<br>Mateo<br>(Percent) | Annual<br>RCRA<br>Manifested<br>in San<br>Mateo<br>(Tons) | Annual<br>RCRA<br>Manifested<br>in San<br>Mateo<br>(Percent) | Annual<br>Uncategorized<br>Manifested<br>in San Mateo<br>(Tons) | Annual<br>Uncategorized<br>Manifested<br>in San Mateo<br>(Percent) |
|------|---------------------------------------------------|-------------------------------------------------