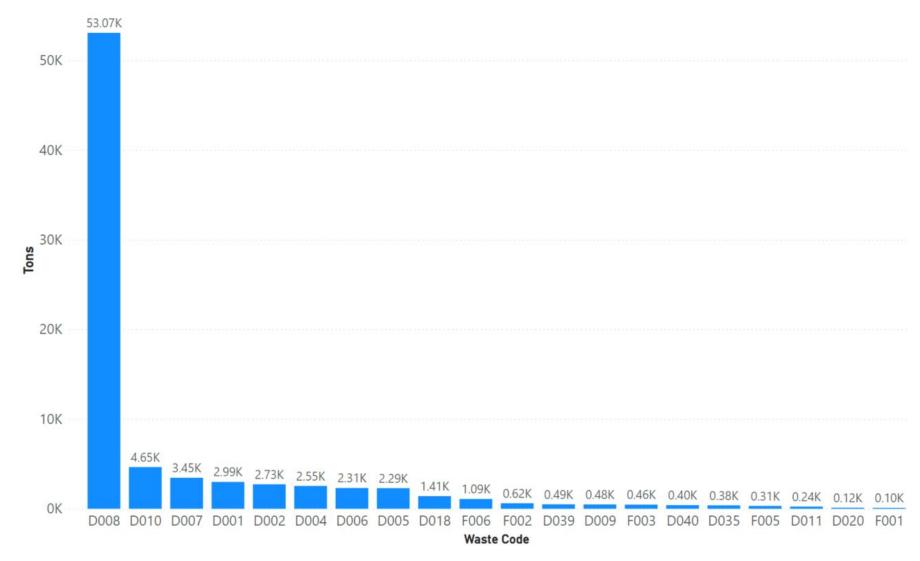

| 2%                                                              |
| 2022 | 2                                           | 2                                                       | 95%                                                        | 0                                                   | 5%                                                     | 0                                                            | 0%                                                              |

Notes: Fresno data sourced from Hazardous Waste Tracking System after Data validation methods. Data range January 1, 2010, through May 5, 2022.



Appendix Figure 66: Fresno's RCRA and Non-RCRA Hazardous Waste Generation since 2010



Appendix Figure 67: Fresno's Non-RCRA Hazardous Waste Generation Since 2010



Appendix Figure 68: Fresno's RCRA Hazardous Waste Generation since 2010



Appendix Figure 69: Fresno's 2021 Non-RCRA Hazardous Waste Generation



Appendix Figure 70: Fresno's 2021 RCRA Hazardous Waste Generation

## 1.11 Glenn



Appendix Figure 71: Glenn's Manifested Hazardous Waste Generation



Appendix Figure 72: Glenn's RCRA and Non-RCRA Hazardous Waste Generation per year

Table 11: Glenn's RCRA and Non-RCRA Hazardous Waste Generation per year

| Year | Annual<br>Manifested<br>in Glenn<br>(Tons) | Annual<br>Non-RCRA<br>Manifested<br>in Glenn<br>(Tons) | Annual<br>Non-RCRA<br>Manifested<br>in Glenn<br>(Percent) | Annual<br>RCRA<br>Manifested<br>in Glenn<br>(Tons) | Annual<br>RCRA<br>Manifested<br>in Glenn<br>(Percent) | Annual<br>Uncategorized<br>Manifested<br>in Glenn (Tons) | An