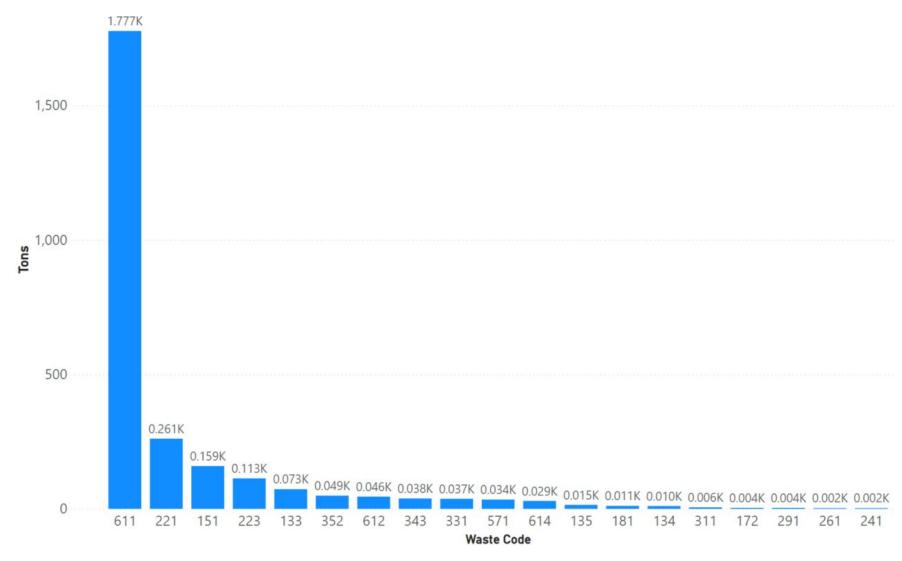

| 1.32 | Plumas          | 251 |
|------|-----------------|-----|
| 1.33 | Riverside       | 259 |
| 1.34 | Sacramento      | 267 |
| 1.35 | San Benito      | 275 |
| 1.36 | San Bernardino  | 283 |
| 1.37 | San Diego       | 291 |
| 1.38 | San Francisco   | 299 |
| 1.39 | San Joaquin     | 307 |
| 1.40 | San Luis Obispo | 315 |
| 1.41 | San Mateo       | 323 |
| 1.42 | Santa Barbara   | 331 |
| 1.43 | Santa Clara     | 339 |
| 1.44 | Santa Cruz      | 347 |
| 1.45 | Shasta          | 355 |
| 1.46 | Sierra          | 363 |
| 1.47 | Siskiyou        | 371 |
| 1.48 | Solano          | 379 |
| 1.49 | Sonoma          | 387 |
| 1.50 | Stanislaus      | 395 |
| 1.51 | Sutter          | 403 |
| 1.52 | Tehama          | 411 |
| 1.53 | Trinity         | 419 |
| 1.54 | Tulare          | 427 |
| 1.55 | Tuolumne        | 435 |
| 1.56 | Ventura         | 443 |
| 1.57 | Yolo            | 451 |
| 1.58 | Yuba            | 459 |