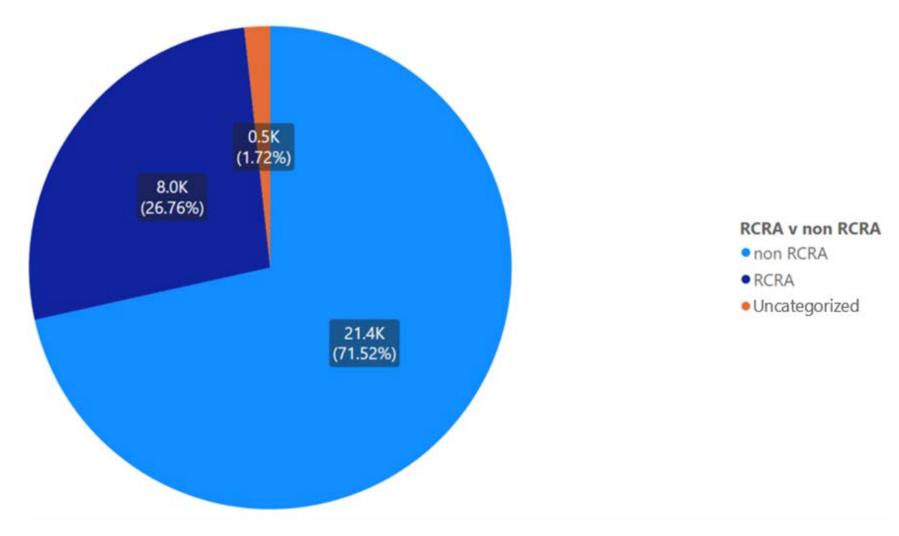

## 1.1 Alameda

Appendix Figure 1: Alameda's Manifested Hazardous Waste Generation

Appendix Figure 2: Alameda's RCRA and Non-RCRA Hazardous Waste Generation per year

Table 1: Alameda's RCRA and Non-RCRA Hazardous Waste Generation per year

Notes: Alameda data sourced from Hazardous Waste Tracking System after Data validation methods. Data range January 1, 2010, through May 5, 2022.

Appendix Figure 3: Alameda's RCRA and Non-RCRA Hazardous Waste Generation since 2010

Appendix Figure 4: Alameda's non-RCRA Hazardous Waste Generation since 2010

Appendix Figure 5: Alameda's RCRA Hazardous Waste Generation Since 2010

Appendix Figure 6: Alameda's 2021 Non-RCRA Hazardous Waste Generation