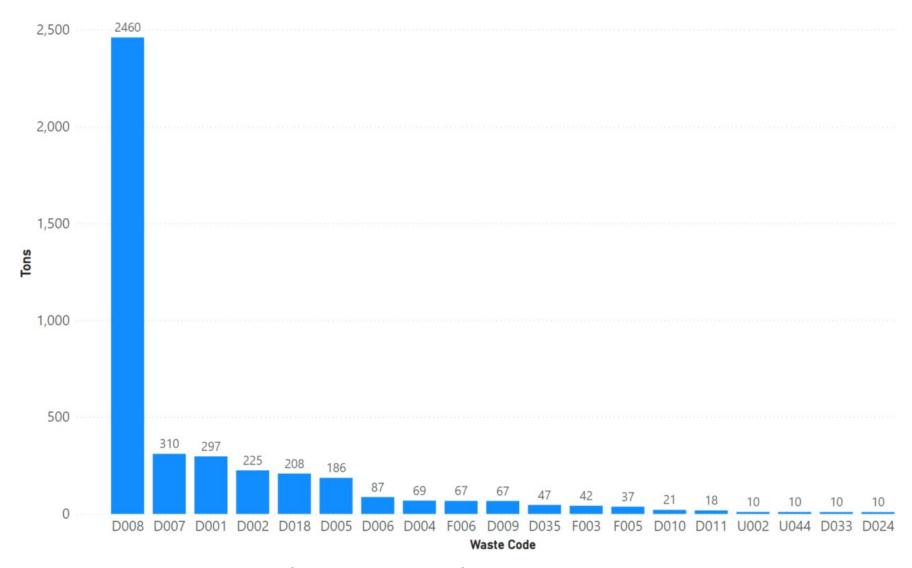

## 1.11 Glenn

Appendix Figure 71: Glenn's Manifested Hazardous Waste Generation

Appendix Figure 72: Glenn's RCRA and Non-RCRA Hazardous Waste Generation per year

Table 11: Glenn's RCRA and Non-RCRA Hazardous Waste Generation per year

| Year | Annual<br>Manifested<br>in Glenn<br>(Tons) | Annual<br>Non-RCRA<br>Manifested<br>in Glenn<br>(Tons) | Annual<br>Non-RCRA<br>Manifested<br>in Glenn<br>(Percent) | Annual<br>RCRA<br>Manifested<br>in Glenn<br>(Tons) | Annual<br>RCRA<br>Manifested<br>in Glenn<br>(Percent) | Annual<br>Uncategorized<br>Manifested<br>in Glenn (Tons) | Annual<br>Uncategorized<br>Manifested<br>in Glenn<br>(Percent) |
|------|--------------------------------------------|--------------------------------------------------------|-----------------------------------------------------------|----------------------------------------------------|-------------------------------------------------------|----------------------------------------------------------|----------------------------------------------------------------|
| 2010 | 299                                        | 275                                                    | 92%                                                       | 24                                                 | 8%                                                    | 0                                                        | 0%                                                             |
| 2011 | 331                                        | 305                                                    | 92%                                                       | 26                                                 | 8%                                                    | 0                                                        | 0%                                                             |
| 2012 | 264                                        | 240                                                    | 91%                                                       | 24                                                 | 9%                                                    | 0                                                        | 0%                                                             |
| 2013 | 822                                        | 730                                                    | 89%                                                       | 92                                                 | 11%                                                   | 0                                                        | 0%                                                             |
| 2014 | 596                                        | 534                                                    | 90%                                                       | 62                                                 | 10%                                                   | 0                                                        | 0%                                                             |
| 2015 | 509                                        | 293                                                    | 58%                                                       | 216                                                | 42%                                                   | 0                                                        | 0%                                                             |
| 2016 | 1,397                                      | 352                                                    | 25%                                                       | 1,045                                              | 75%                                                   | 0                                                        | 0%                                                             |
| 2017 | 1,194                                      | 382                                                    | 32%                                                       | 812                                                | 68%                                                   | 0                                                        | 0%                                                             |
| 2018 | 861                                        | 387                                                    | 45%                                                       | 474                                                | 55%                                                   | 0                                                        | 0%                                                             |
| 2019 | 727                                        | 353                                                    | 49%                                                       | 374                                                | 51%                                                   | 0                                                        | 0%                                                             |
| 2020 | 478                                        | 165                                                    | 35%                                                       | 313                                                | 65%                                                   | 0                                                        | 0%                                                             |
| 2021 | 546                                        | 234                                                    | 43%                                                       | 280                                                | 51%                                                   | 32                                                       | 6%                                                             |
| 2022 | 167                                        | 98                                                     | 59%                                                       | 69                                                 | 41%                                                   | 0                                                        | 0%                                                             |