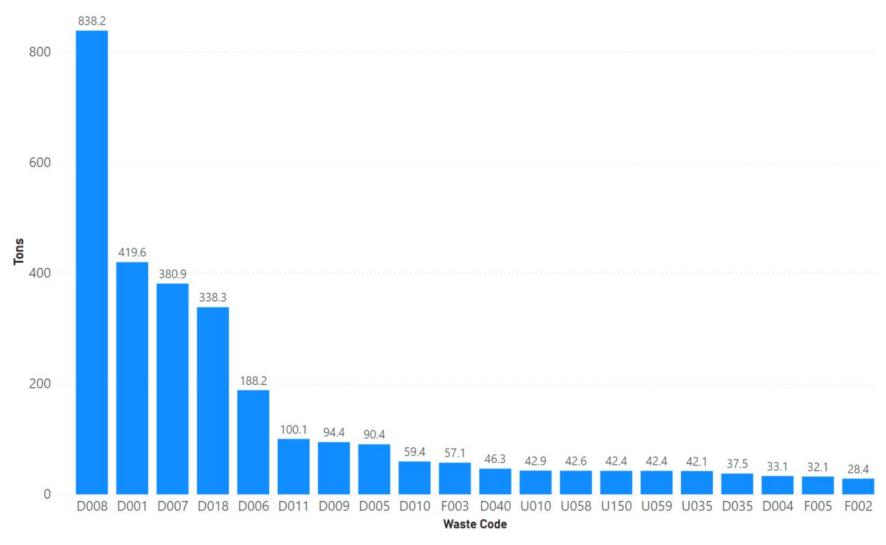

| 3%                                                            |
| 2022 | 50                                        | 23                                                    | 47%                                                      | 27                                                | 53%                                                  | 0                                                          | 1%                                                            |

Notes: Yuba data sourced from Hazardous Waste Tracking System after Data validation methods. Data range January 1, 2010, through May 5, 2022.



Appendix Figure 402: Yuba's RCRA and Non-RCRA Hazardous Waste Generation since 2010



Appendix Figure 403: Yuba's Largest Non-RCRA Hazardous Waste Generation Since 2010



Appendix Figure 404: Yuba's Largest RCRA Hazardous Waste Generation since 2010



Appendix Figure 405: Yuba's 2021 Non-RCRA Hazardous Waste Generation



Appendix Figure 406: Yuba's 2021 RCRA Hazardous Waste Generation