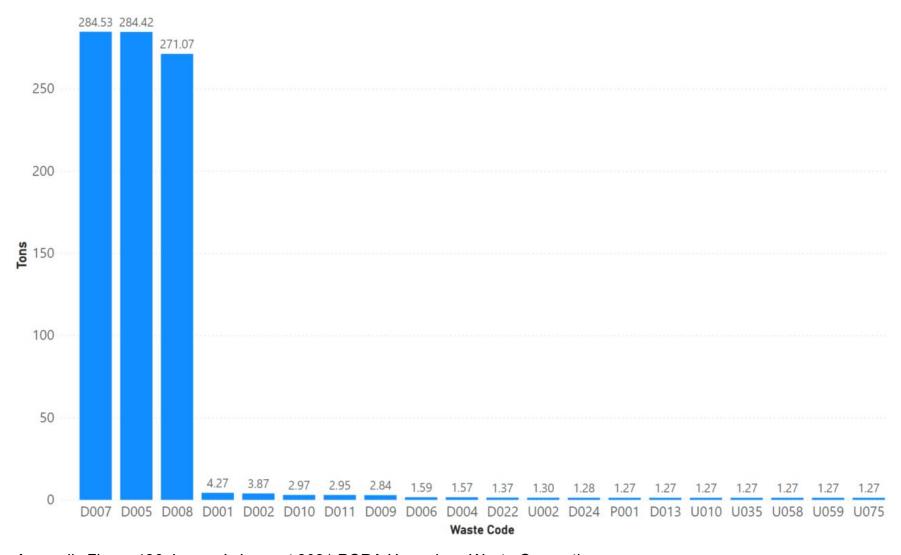

| 68%                                                        | 110                                                 | 32%                                                    | 0                                                            | 0%                                                              |

Notes: Lassen data sourced from Hazardous Waste Tracking System after Data validation methods. Data range January 1, 2010, through May 5, 2022.



Appendix Figure 122: Lassen's RCRA and Non-RCRA Hazardous Waste Generation since 2010



Appendix Figure 123: Lassen's Largest Non-RCRA Hazardous Waste Generation Since 2010



Appendix Figure 124: Lassen's Largest RCRA Hazardous Waste Generation since 2010



Appendix Figure 125: Lassen's Largest 2021 Non-RCRA Hazardous Waste Generation



Appendix Figure 126: Lassen's Largest 2021 RCRA Hazardous Waste Generation

# 1.19 Los Angeles



Appendix Figure 127: Los Angeles' Manifested Hazardous Waste Generation



Appendix Figure 128: Los Angeles's RCRA and Non-RCRA Hazardous Waste Generation per year

Table 19: Los Angeles's RCRA and Non-RCRA Hazardous Waste Generation per year

| Year | Annual<br>Manifested<br>in Los<br>Angeles<br>(Tons) | Annual<br>Non-RCRA<br>Manifested<br>in Los<br>Angeles<br>(Tons) | Annual<br>Non-RCRA<br>Manifested<br>in Los<br>Angeles<br>(Percent) | Annual<br>RCRA<br>Manifested<br>in Los<br>Angeles<br>(Tons) | Annual<br>RCRA<br>Manifested<br>in Los<br>Angeles<br>(Percent) | Annual<br>Uncategorized<br>Manifested<br>in Los Angeles<br>(Tons) | Annual<br>Uncategorized<br>Manifested<br>in Los Angeles<br>(Per