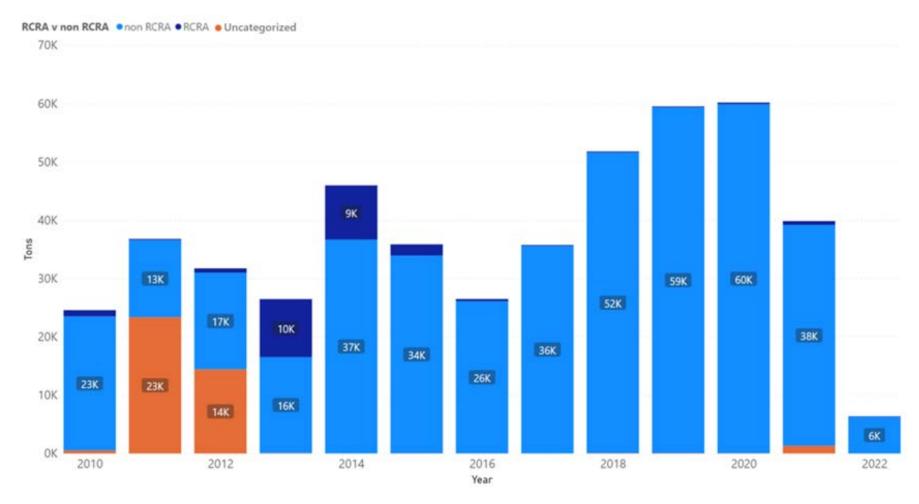

| 0                                                              | 0%                                                    |

Notes: Humboldt data sourced from Hazardous Waste Tracking System after Data validation methods. Data range January 1, 2010, through May 5, 2022.



Appendix Figure 80: Humboldt's RCRA and Non-RCRA Hazardous Waste Generation since 2010



Appendix Figure 81: Humboldt's Non-RCRA Hazardous Waste Generation Since 2010



Appendix Figure 82: Humboldt's RCRA Hazardous Waste Generation since 2010



Appendix Figure 83: Humboldt's 2021 Non-RCRA Hazardous Waste Generation



Appendix Figure 84: Humboldt's 2021 RCRA Hazardous Waste Generation

# 1.13 Imperial



Appendix Figure 85: Imperial's Manifested Hazardous Waste Generation



Appendix Figure 86: Imperial's RCRA and Non-RCRA Hazardous Waste Generation per year

Table 13: Imperial's RCRA and Non-RCRA Hazardous Waste Generation per year

| Year | Annual<br>Manifested<br>in Imperial<br>(Tons) | Annual<br>Non-RCRA<br>Manifested<br>in Imperial<br>(Tons) | Annual<br>Non-RCRA<br>Manifested<br>in Imperial<br>(Percent) | Annual<br>RCRA<br>Manifested<br>in Imperial<br>(Tons) | Annual<br>RCRA<br>Manifested<br>in Imperial<br>(Percent) | Annual<br>Uncategorized<br>Manifested<br>in Imperial<br>(Tons) | Annual Uncategorized Manifested in Imperial (Percent) |
|------|-----------------------------------------------|-----------------------------------------------------------|--------------------------------------------------------------|-----------------------------------------