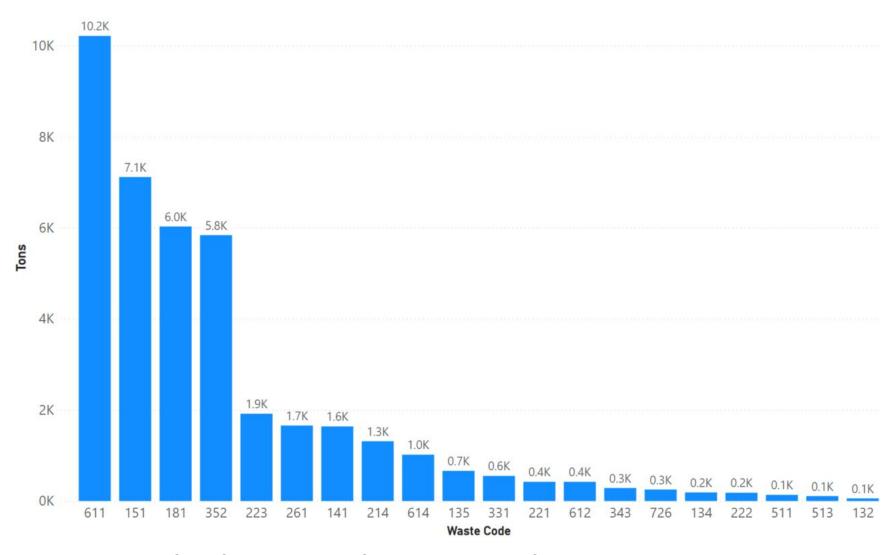

| 79%                                                                | 3,530                                                    | 20%                                                            | 210                                                               | 1%                                                                   |

Notes: Santa Clara data sourced from Hazardous Waste Tracking System after Data validation methods. Data range January 1, 2010, through May 5, 2022.



Appendix Figure 297: Santa Clara's RCRA and Non-RCRA Hazardous Waste Generation since 2010



Appendix Figure 298: Santa Clara's Largest Non-RCRA Hazardous Waste Generation Since 2010



Appendix Figure 299: Santa Clara's Largest RCRA Hazardous Waste Generation since 2010



Appendix Figure 300: Santa Clara's 2021 Non-RCRA Hazardous Waste Generation



Appendix Figure 301: Santa Clara's 2021 RCRA Hazardous Waste Generation

## 1.44 Santa Cruz



Appendix Figure 302: Santa Cruz's Manifested Hazardous Waste Generation



Appendix Figure 303: Santa Cruz's RCRA and Non-RCRA Hazardous Waste Generation per year

Table 44: Santa Cruz's RCRA and Non-RCRA Hazardous Waste Generation per year

| Year | Annual<br>Manifested<br>in Santa<br>Cruz (Tons) | Annual<br>Non-RCRA<br>Manifested<br>in Santa<br>Cruz (Tons) | Annual<br>Non-RCRA<br>Manifested<br>in Santa<br>Cruz<br>(Percent) | Annual<br>RCRA<br>Manifested<br>in Santa<br>Cruz (Tons) | Annual<br>RCRA<br>Manifested<br>in Santa<br>Cruz<br>(Percent) | Annual<br>Uncategorized<br>Manifested<br>in Santa Cruz<br>(Tons) | Annu