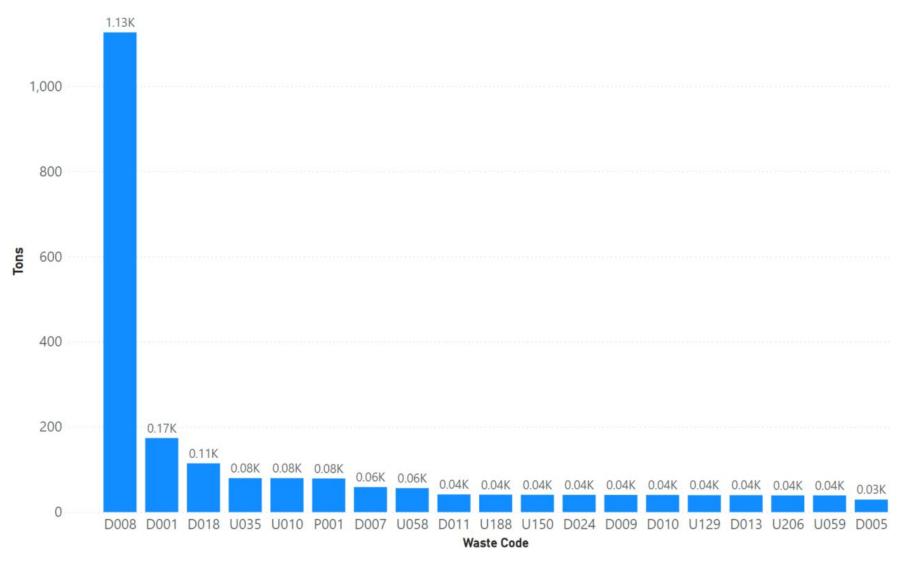

| 1.32 | Plumas          | 251 |
|------|-----------------|-----|
| 1.33 | Riverside       | 259 |
| 1.34 | Sacramento      | 267 |
| 1.35 | San Benito      | 275 |
| 1.36 | San Bernardino  | 283 |
| 1.37 | San Diego       | 291 |
| 1.38 | San Francisco   | 299 |
| 1.39 | San Joaquin     | 307 |
| 1.40 | San Luis Obispo | 315 |
| 1.41 | San Mateo       | 323 |
| 1.42 | Santa Barbara   | 331 |
| 1.43 | Santa Clara     | 339 |
| 1.44 | Santa Cruz      | 347 |
| 1.45 | Shasta          | 355 |
| 1.46 | Sierra          | 363 |
| 1.47 | Siskiyou        | 371 |
| 1.48 | Solano          | 379 |
| 1.49 | Sonoma          | 387 |
| 1.50 | Stanislaus      | 395 |
| 1.51 | Sutter          | 403 |
| 1.52 | Tehama          | 411 |
| 1.53 | Trinity         | 419 |
| 1.54 | Tulare          | 427 |
| 1.55 | Tuolumne        | 435 |
| 1.56 | Ventura         | 443 |
| 1.57 | Yolo            | 451 |
| 1.58 | Yuba            | 459 |