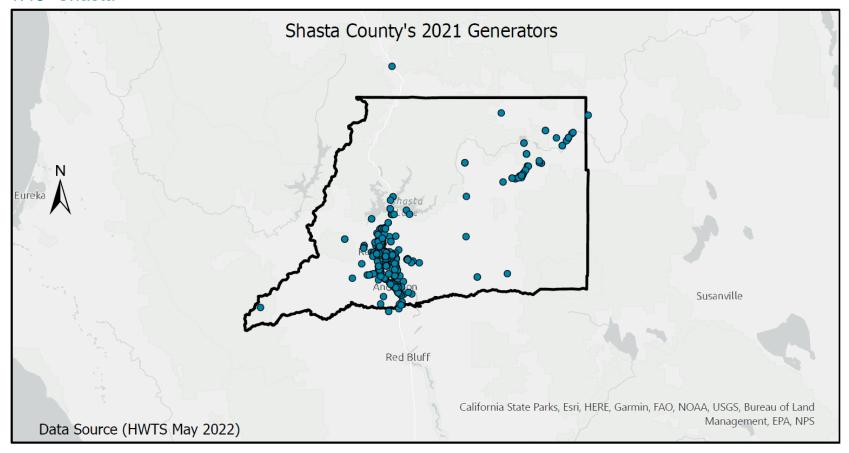

| 3%                                                            | 0                                                                | 0%                                                      |

Notes: Santa Cruz data sourced from Hazardous Waste Tracking System after Data validation methods. Data range January 1, 2010, through May 5, 2022.



Appendix Figure 304: Santa Cruz's RCRA and Non-RCRA Hazardous Waste Generation since 2010



Appendix Figure 305: Santa Cruz's Largest Non-RCRA Hazardous Waste Generation Since 2010



Appendix Figure 306: Santa Cruz's Largest RCRA Hazardous Waste Generation since 2010



Appendix Figure 307: Santa Cruz's 2021 Non-RCRA Hazardous Waste Generation



Appendix Figure 308: Santa Cruz's 2021 RCRA Hazardous Waste Generation

## 1.45 Shasta



Appendix Figure 309: Shasta's Manifested Hazardous Waste Generation



Appendix Figure 310: Shasta's RCRA and Non-RCRA Hazardous Waste Generation per year

Table 45: Shasta's RCRA and Non-RCRA Hazardous Waste Generation per year

| Year | Annual<br>Manifested<br>in Shasta<br>(Tons) | Annual<br>Non-RCRA<br>Manifested<br>in Shasta<br>(Tons) | Annual<br>Non-RCRA<br>Manifested<br>in Shasta<br>(Percent) | Annual<br>RCRA<br>Manifested<br>in Shasta<br>(Tons) | Annual<br>RCRA<br>Manifested<br>in Shasta<br>(Percent) | Annual<br>Uncategorized<br>Manifested<br>in Shasta<br>(Tons) | Annual<br>Uncategorized<br>Manifested<br>in Shasta<br>(Percent) |
|------|---------------------------------------------|---------------------------------------------------------|------------------------------------------