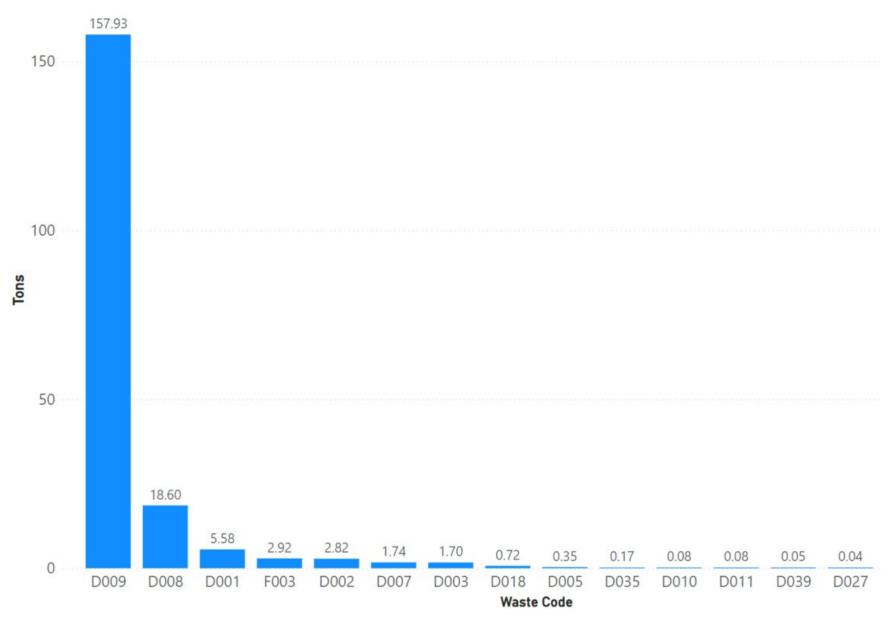

| 99%                                                      | 4                                                 | 1%                                                   | 0                                                          | 0%                                                            |

Notes: Lake data sourced from Hazardous Waste Tracking System after Data validation methods. Data range January 1, 2010, through May 5, 2022.



Appendix Figure 115: Lake's RCRA and Non-RCRA Hazardous Waste Generation since 2010



Appendix Figure 116: Lake's Largest Non-RCRA Hazardous Waste Generation Since 2010



Appendix Figure 117: Lake's Largest RCRA Hazardous Waste Generation since 2010



Appendix Figure 118: Lake's Largest 2021 Non-RCRA Hazardous Waste Generation



Appendix Figure 119: Lake's Largest 2021 RCRA Hazardous Waste Generation

## 1.18 Lassen



Appendix Figure 120: Lassen's Manifested Hazardous Waste Generation



Appendix Figure 121: Lassen's RCRA and Non-RCRA Hazardous Waste Generation per year

Table 18: Lassen's RCRA and Non-RCRA Hazardous Waste Generation per year

| Year | Annual<br>Manifested<br>in Lassen<br>(Tons) | Annual<br>Non-RCRA<br>Manifested<br>in Lassen<br>(Tons) | Annual<br>Non-RCRA<br>Manifested<br>in Lassen<br>(Percent) | Annual<br>RCRA<br>Manifested<br>in Lassen<br>(Tons) | Annual<br>RCRA<br>Manifested<br>in Lassen<br>(Percent) | Annual<br>Uncategorized<br>Manifested<br>in Lassen<br>(Tons) | Annual<br>Uncategorized<br>Manifested<br>in Lassen<br>(Percent) |
|------|---------------------------------------------|--------