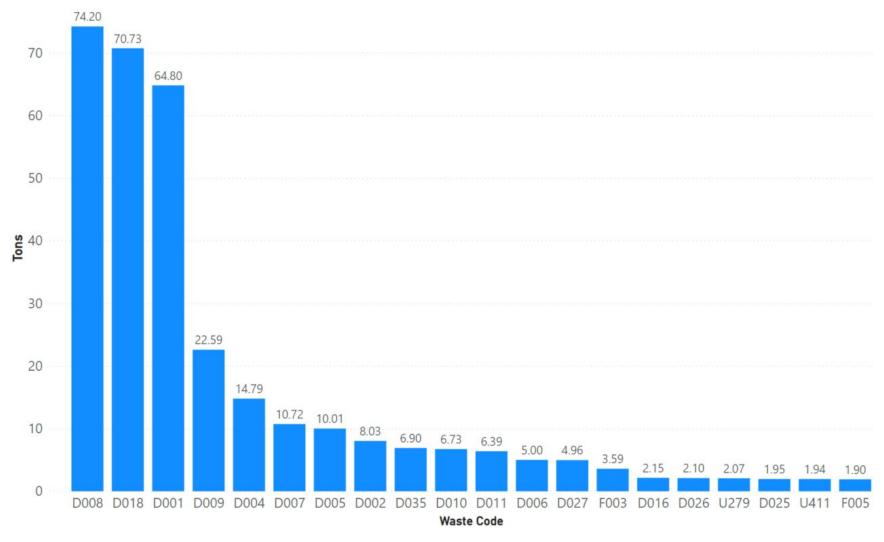

|
| 2022 | 22                                          | 12                                                      | 54%                                                        | 10                                                  | 46%                                                    | 0                                                            | 0%                                                              |

Notes: Tehama data sourced from Hazardous Waste Tracking System after Data validation methods. Data range January 1, 2010, through May 5, 2022.



Appendix Figure 360: Tehama's RCRA and Non-RCRA Hazardous Waste Generation since 2010



Appendix Figure 361: Tehama's Largest Non-RCRA Hazardous Waste Generation Since 2010



Appendix Figure 362: Tehama's Largest RCRA Hazardous Waste Generation since 2010



Appendix Figure 363: Tehama's 2021 Non-RCRA Hazardous Waste Generation



Appendix Figure 364: Tehama's 2021 RCRA Hazardous Waste Generation

## 1.53 Trinity



Appendix Figure 365: Trinity's Manifested Hazardous Waste Generation

Appendix Figure 366: Trinity's RCRA and Non-RCRA Hazardous Waste Generation per year

Table 53: Trinity's RCRA and Non-RCRA Hazardous Waste Generation per year

| Year | Annual<br>Manifested<br>in Trinity<br>(Tons) | Annual<br>Non-RCRA<br>Manifested<br>in Trinity<br>(Tons) | Annual<br>Non-RCRA<br>Manifested<br>in Trinity<br>(Percent) | Annual<br>RCRA<br>Manifested<br>in Trinity<br>(Tons) | Annual<br>RCRA<br>Manifested<br>in Trinity<br>(Percent) | Annual<br>Uncategorized<br>Manif