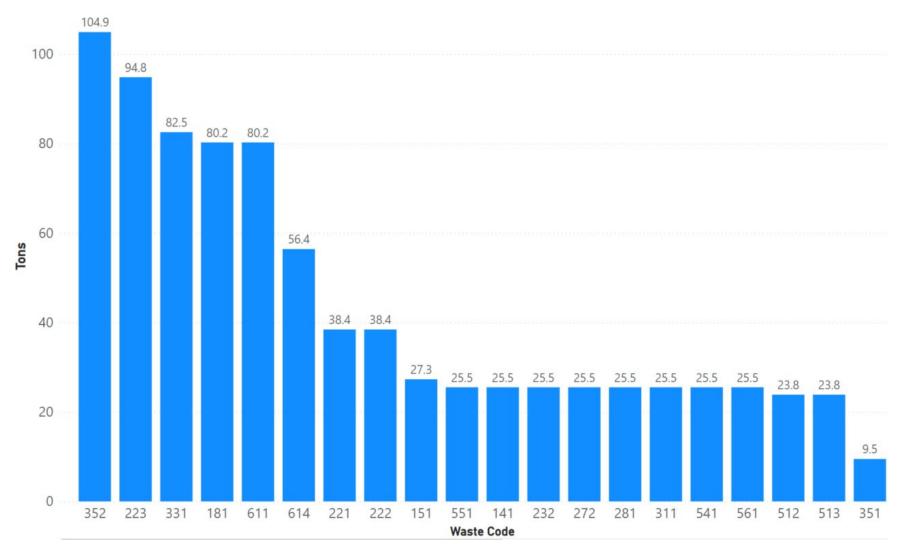

| 2022 | 74                                        | 73                                                    | 99%                                                      | 1                                                 | 1%                                                   | 0                                                          | 0%                                                            |

Notes: Mono data sourced from Hazardous Waste Tracking System after Data validation methods. Data range January 1, 2010, through May 5, 2022.



Appendix Figure 178: Mono's RCRA and Non-RCRA Hazardous Waste Generation since 2010



Appendix Figure 179: Mono's Largest Non-RCRA Hazardous Waste Generation Since 2010



Appendix Figure 180: Mono's Largest RCRA Hazardous Waste Generation since 2010



Appendix Figure 181: Mono's 2021 Non-RCRA Hazardous Waste Generation



Appendix Figure 182: Mono's 2021 RCRA Hazardous Waste Generation

## 1.27 Monterey



Appendix Figure 183: Monterey's Manifested Hazardous Waste Generation



Appendix Figure 184: Monterey's RCRA and Non-RCRA Hazardous Waste Generation per year

Table 27: Monterey's RCRA and Non-RCRA Hazardous Waste Generation per year

| Year | Annual<br>Manifested<br>in Monterey<br>(Tons) | Annual<br>Non-RCRA<br>Manifested<br>in Monterey<br>(Tons) | Annual<br>Non-RCRA<br>Manifested<br>in Monterey<br>(Percent) | Annual<br>RCRA<br>Manifested<br>in Monterey<br>(Tons) | Annual<br>RCRA<br>Manifested<br>in Monterey<br>(Percent) | Annual<br>Uncategorized<br>Manifested<br>in Monterey<br>(Tons) | Annual<br>Uncategorized<br>Manifested<br>in