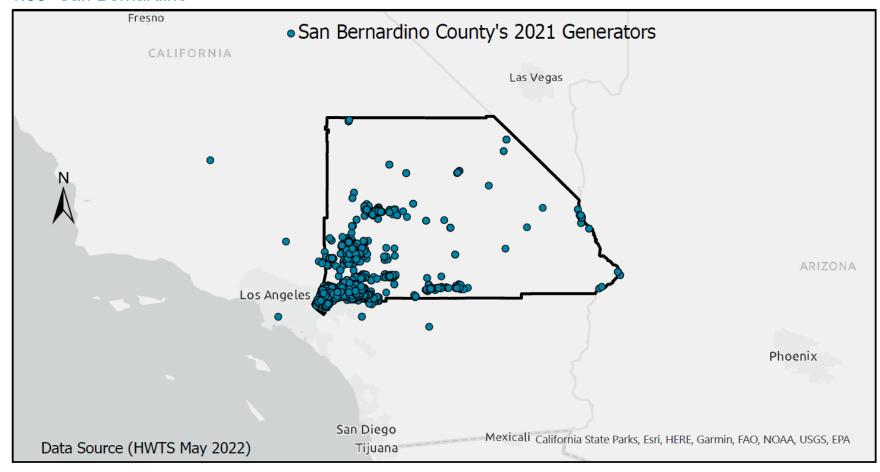

34%                                                           | 0                                                                | 0%                                                                  |

Notes: San Benito data sourced from Hazardous Waste Tracking System after Data validation methods. Data range January 1, 2010, through May 5, 2022.



Appendix Figure 241: San Benito's RCRA and Non-RCRA Hazardous Waste Generation since 2010



Appendix Figure 242: San Benito's Largest Non-RCRA Hazardous Waste Generation Since 2010



Appendix Figure 243: San Benito's Largest RCRA Hazardous Waste Generation since 2010



Appendix Figure 244: San Benito's 2021 Non-RCRA Hazardous Waste Generation



Appendix Figure 245: San Benito's 2021 RCRA Hazardous Waste Generation

## 1.36 San Bernardino



Appendix Figure 246: San Bernardino's Manifested Hazardous Waste Generation



Appendix Figure 247: San Bernardino's RCRA and Non-RCRA Hazardous Waste Generation per year

Table 36: San Bernardino's RCRA and Non-RCRA Hazardous Waste Generation per year

| Year | Annual<br>Manifested<br>in San<br>Bernardino<br>(Tons) | Annual<br>Non-RCRA<br>Manifested<br>in San<br>Bernardino<br>(Tons) | Annual<br>Non-RCRA<br>Manifested<br>in San<br>Bernardino<br>(Percent) | Annual<br>RCRA<br>Manifested<br>in San<br>Bernardino<br>(Tons) | Annual<br>RCRA<br>Manifested<br>in San<br>Bernardino<br>(Percent) | Annual<br>Uncategorized<br>Manifested<br>in San<br>Bernardino<br>(Tons) | Annual Uncategorized Manifested in San Bernardino (Percent) |
|------|--------------------------------------------------------|---