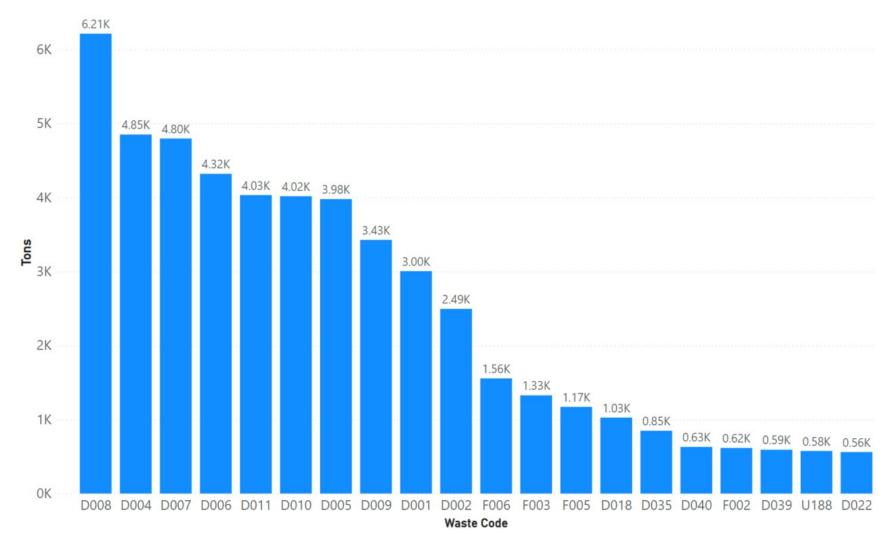

| 3,530                                                    | 20%                                                            | 210                                                               | 1%                                                                   |

Notes: Santa Clara data sourced from Hazardous Waste Tracking System after Data validation methods. Data range January 1, 2010, through May 5, 2022.



Appendix Figure 297: Santa Clara's RCRA and Non-RCRA Hazardous Waste Generation since 2010



Appendix Figure 298: Santa Clara's Largest Non-RCRA Hazardous Waste Generation Since 2010



Appendix Figure 299: Santa Clara's Largest RCRA Hazardous Waste Generation since 2010



Appendix Figure 300: Santa Clara's 2021 Non-RCRA Hazardous Waste Generation



Appendix Figure 301: Santa Clara's 2021 RCRA Hazardous Waste Generation

## 1.44 Santa Cruz



Appendix Figure 302: Santa Cruz's Manifested Hazardous Waste Generation



Appendix Figure 303: Santa Cruz's RCRA and Non-RCRA Hazardous Waste Generation per year

Table 44: Santa Cruz's RCRA and Non-RCRA Hazardous Waste Generation per year

| Year | Annual<br>Manifested<br>in Santa<br>Cruz (Tons) | Annual<br>Non-RCRA<br>Manifested<br>in Santa<br>Cruz (Tons) | Annual<br>Non-RCRA<br>Manifested<br>in Santa<br>Cruz<br>(Percent) | Annual<br>RCRA<br>Manifested<br>in Santa<br>Cruz (Tons) | Annual<br>RCRA<br>Manifested<br>in Santa<br>Cruz<br>(Percent) | Annual<br>Uncategorized<br>Manifested<br>in Santa Cruz<br>(Tons) | Annual Uncategorized Manifested in Santa Cruz (Percent) |
|------|-----------------