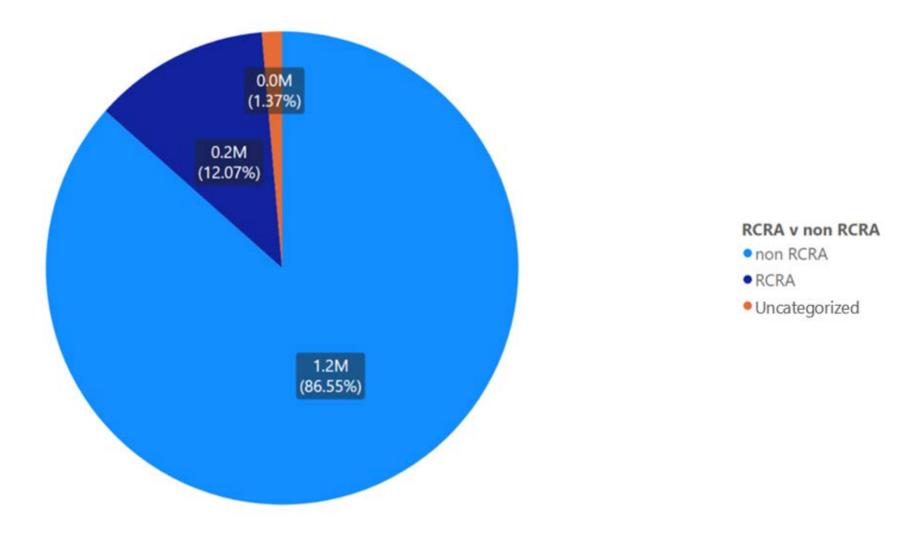

## 1.1 Alameda

Appendix Figure 1: Alameda's Manifested Hazardous Waste Generation

Appendix Figure 2: Alameda's RCRA and Non-RCRA Hazardous Waste Generation per year

Table 1: Alameda's RCRA and Non-RCRA Hazardous Waste Generation per year

| Year | Annual<br>Manifested<br>in Alameda<br>(Tons) | Annual<br>Non-RCRA<br>Manifested<br>in Alameda<br>(Tons) | Annual<br>Non-RCRA<br>Manifested in<br>Alameda<br>(Percent) | Annual RCRA<br>Manifested in<br>Alameda<br>(Tons) | Annual<br>RCRA<br>Manifested<br>in Alameda<br>(Percent) | Annual<br>Uncategorized<br>Manifested<br>in Alameda<br>(Tons) | Annual<br>Uncategorized<br>Manifested<br>in Alameda<br>(Percent) |
|------|----------------------------------------------|----------------------------------------------------------|-------------------------------------------------------------|---------------------------------------------------|---------------------------------------------------------|---------------------------------------------------------------|------------------------------------------------------------------|
| 2010 | 123,384                                      | 112,874                                                  | 91%                                                         | 10,299                                            | 8%                                                      | 211                                                           | 0%                                                               |
| 2011 | 245,324                                      | 162,086                                                  | 66%                                                         | 82,371                                            | 34%                                                     | 868                                                           | 0%                                                               |
| 2012 | 120,720                                      | 107,692                                                  | 89%                                                         | 12,588                                            | 10%                                                     | 440                                                           | 0%                                                               |
| 2013 | 104,376                                      | 91,645                                                   | 88%                                                         | 12,503                                            | 12%                                                     | 228                                                           | 0%                                                               |
| 2014 | 68,850                                       | 59,293                                                   | 86%                                                         | 9,307                                             | 14%                                                     | 250                                                           | 0%                                                               |
| 2015 | 119,841                                      | 107,467                                                  | 90%                                                         | 12,200                                            | 10%                                                     | 173                                                           | 0%                                                               |
| 2016 | 129,120                                      | 99,076                                                   | 77%                                                         | 30,014                                            | 23%                                                     | 30                                                            | 0%                                                               |
| 2017 | 95,264                                       | 81,616                                                   | 86%                                                         | 13,529                                            | 14%                                                     | 119                                                           | 0%                                                               |
| 2018 | 102,202                                      | 93,379                                                   | 91%                                                         | 8,531                                             | 8%                                                      | 292                                                           | 0%                                                               |
| 2019 | 62,570                                       | 55,347                                                   | 88%                                                         | 7,136                                             | 11%                                                     | 87                                                            | 0%                                                               |
| 2020 | 112,775                                      | 104,276                                                  | 92%                                                         | 8,377                                             | 7%                                                      | 122                                                           | 0%                                                               |
| 2021 | 85,244                                       | 73,026                                                   | 86%                                                         | 8,556                                             | 10%                                                     | 3,662                                                         | 4%                                                               |
| 2022 | 23,413                                       | 20,580                                                   | 88%                                                         | 2,052                                             | 9%                                                      | 780                                                           | 3%                                                               |