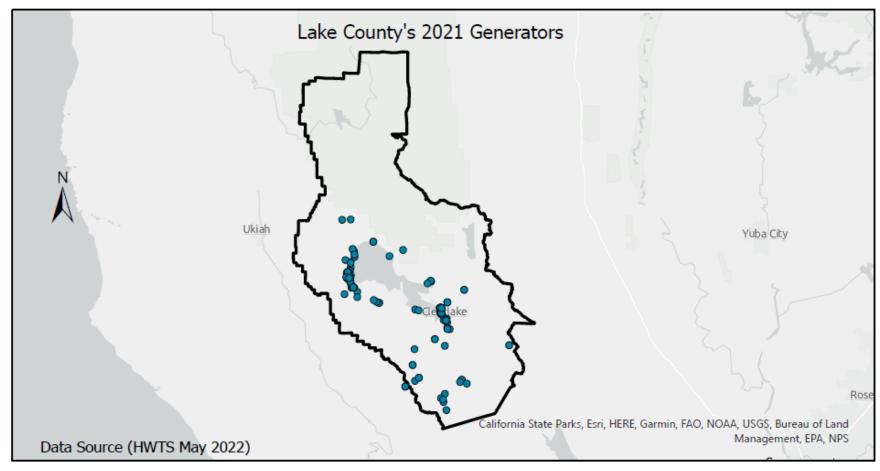

Notes: Mono data sourced from Hazardous Waste Tracking System after Data validation methods. Data range January 1, 2010, through May 5, 2022.

Appendix Figure 178: Mono's RCRA and Non-RCRA Hazardous Waste Generation since 2010