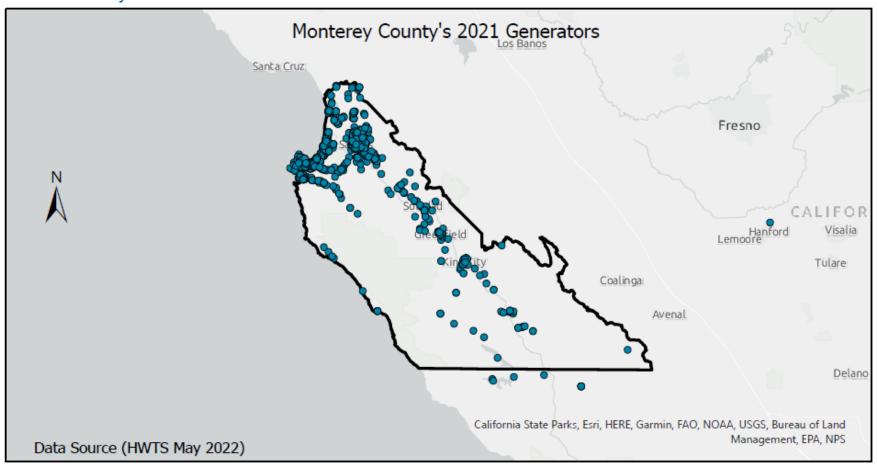

| 1                                                 | 1%                                                   | 0                                                          | 0%                                                            |

Notes: Mono data sourced from Hazardous Waste Tracking System after Data validation methods. Data range January 1, 2010, through May 5, 2022.



Appendix Figure 178: Mono's RCRA and Non-RCRA Hazardous Waste Generation since 2010



Appendix Figure 179: Mono's Largest Non-RCRA Hazardous Waste Generation Since 2010



Appendix Figure 180: Mono's Largest RCRA Hazardous Waste Generation since 2010



Appendix Figure 181: Mono's 2021 Non-RCRA Hazardous Waste Generation



Appendix Figure 182: Mono's 2021 RCRA Hazardous Waste Generation

## 1.27 Monterey



Appendix Figure 183: Monterey's Manifested Hazardous Waste Generation



Appendix Figure 184: Monterey's RCRA and Non-RCRA Hazardous Waste Generation per year

Table 27: Monterey's RCRA and Non-RCRA Hazardous Waste Generation per year

| Year | Annual<br>Manifested<br>in Monterey<br>(Tons) | Annual<br>Non-RCRA<br>Manifested<br>in Monterey<br>(Tons) | Annual<br>Non-RCRA<br>Manifested<br>in Monterey<br>(Percent) | Annual<br>RCRA<br>Manifested<br>in Monterey<br>(Tons) | Annual<br>RCRA<br>Manifested<br>in Monterey<br>(Percent) | Annual<br>Uncategorized<br>Manifested<br>in Monterey<br>(Tons) | Annual<br>Uncategorized<br>Manifested<br>in Monterey<br>(Percent) |
|------|-----------------------------------------------|-----------------------------------------------------------|------------------