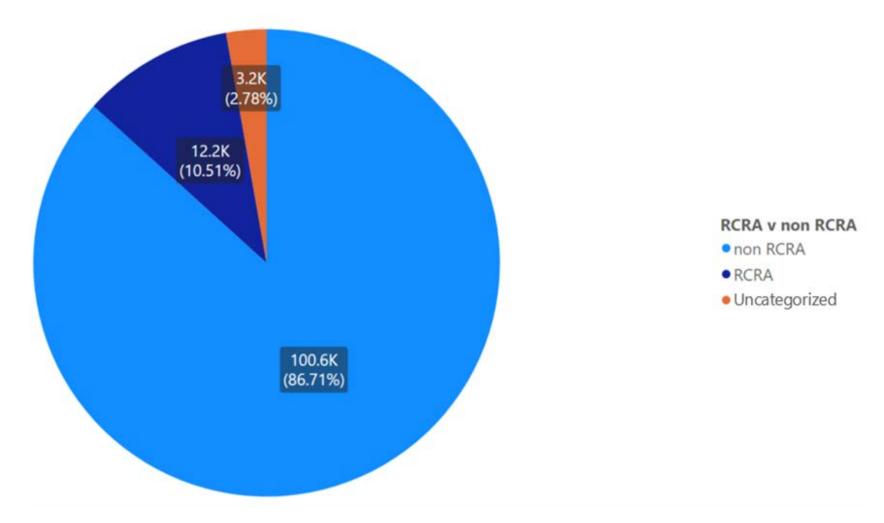

## 1.1 Alameda

Appendix Figure 1: Alameda's Manifested Hazardous Waste Generation

Appendix Figure 2: Alameda's RCRA and Non-RCRA Hazardous Waste Generation per year

Table 1: Alameda's RCRA and Non-RCRA Hazardous Waste Generation per year

| Year | Annual<br>Manifested<br>in Alameda<br>(Tons) | Annual<br>Non-RCRA<br>Manifested<br>in Alameda<br>(Tons) | Annual<br>Non-RCRA<br>Manifested in<br>Alameda<br>(Percent) | Annual RCRA<br>Manifested in<br>Alameda<br>(Tons) | Annual<br>RCRA<br>Manifested<br>in Alameda<br>(Percent) | Annual<br>Uncategorized<br>Manifested<br>in Alameda<br>(Tons) | Annual<br>Uncategorized<br>Manifested<br>in Alameda<br>(Percent) |
|------|----------------------------------------------|----------------------------------------------------------|-------------------------------------------------------------|---------------------------------------------------|---------------------------------------------------------|---------------------------------------------------------------|------------------------------------------------------------------|
| 2010 | 123,384                                      | 112,874                                                  | 91%                                                         | 10,299                                            | 8%                                                      | 211                                                           | 0%                                                               |
| 2011 | 245,324                                      | 162,086                                                  | 66%                                                         | 82,371                                            | 34%                                                     | 868                                                           | 0%                                                               |
| 2012 | 120,720                                      | 107,692                                                  | 89%                                                         | 12,588                                            | 10%                                                     | 440                                                           | 0%                                                               |
| 2013 | 104,376                                      | 91,645                                                   | 88%                                                         | 12,503                                            | 12%                                                     | 228                                                           | 0%                                                               |
| 2014 | 68,850                                       | 59,293                                                   | 86%                                                         | 9,307                                             | 14%                                                     | 250                                                           | 0%                                                               |
| 2015 | 119,841                                      | 107,467                                                  | 90%                                                         | 12,200                                            | 10%                                                     | 173                                                           | 0%                                                               |
| 2016 | 129,120                                      | 99,076                                                   | 77%                                                         | 30,014                                            | 23%                                                     | 30                                                            | 0%                                                               |
| 2017 | 95,264                                       | 81,616                                                   | 86%                                                         | 13,529                                            | 14%                                                     | 119                                                           | 0%                                                               |
| 2018 | 102,202                                      | 93,379                                                   | 91%                                                         | 8,531                                             | 8%                                                      | 292                                                           | 0%                                                               |
| 2019 | 62,570                                       | 55,347                                                   | 88%                                                         | 7,136                                             | 11%                                                     | 87                                                            | 0%                                                               |
| 2020 | 112,775                                      | 104,276                                                  | 92%                                                         | 8,377                                             | 7%                                                      | 122                                                           | 0%                                                               |
| 2021 | 85,244                                       | 73,026                                                   | 86%                                                         | 8,556                                             | 10%                                                     | 3,662                                                         | 4%                                                               |
| 2022 | 23,413                                       | 20,580                                                   | 88%                                                         | 2,052                                             | 9%                                                      | 780                                                           | 3%                                                               |