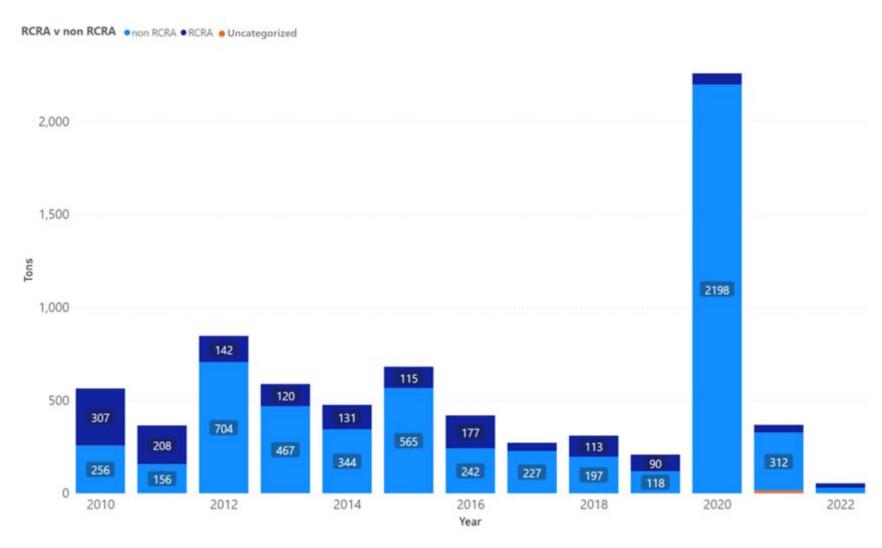

| 0                                                                | 0%                                                      |

Notes: Stanislaus data sourced from Hazardous Waste Tracking System after Data validation methods. Data range January 1, 2010, through May 5, 2022.



Appendix Figure 346: Stanislaus's RCRA and Non-RCRA Hazardous Waste Generation since 2010



Appendix Figure 347: Stanislaus's Largest Non-RCRA Hazardous Waste Generation Since 2010



Appendix Figure 348: Stanislaus's Largest RCRA Hazardous Waste Generation since 2010



Appendix Figure 349: Stanislaus's 2021 Non-RCRA Hazardous Waste Generation



Appendix Figure 350: Stanislaus's 2021 RCRA Hazardous Waste Generation

## 1.51 Sutter



Appendix Figure 351: Sutter's Manifested Hazardous Waste Generation



Appendix Figure 352 Sutter's RCRA and Non-RCRA Hazardous Waste Generation per year

Table 51: Sutter's RCRA and Non-RCRA Hazardous Waste Generation per year

| Year | Annual<br>Manifested<br>in Sutter<br>(Tons) | Annual<br>Non-RCRA<br>Manifested<br>in Sutter<br>(Tons) | Annual<br>Non-RCRA<br>Manifested<br>in Sutter<br>(Percent) | Annual<br>RCRA<br>Manifested<br>in Sutter<br>(Tons) | Annual<br>RCRA<br>Manifested<br>in Sutter<br>(Percent) | Annual<br>Uncategorized<br>Manifested<br>in Sutter<br>(Tons) | Annual<br>Uncategorized<br>Manifested<br>in Sutter<br>(Percent) |
|------|---------------------------------------------|---------------------------------------------------------|------------------------------------------------------------|-----------------------------------------------------