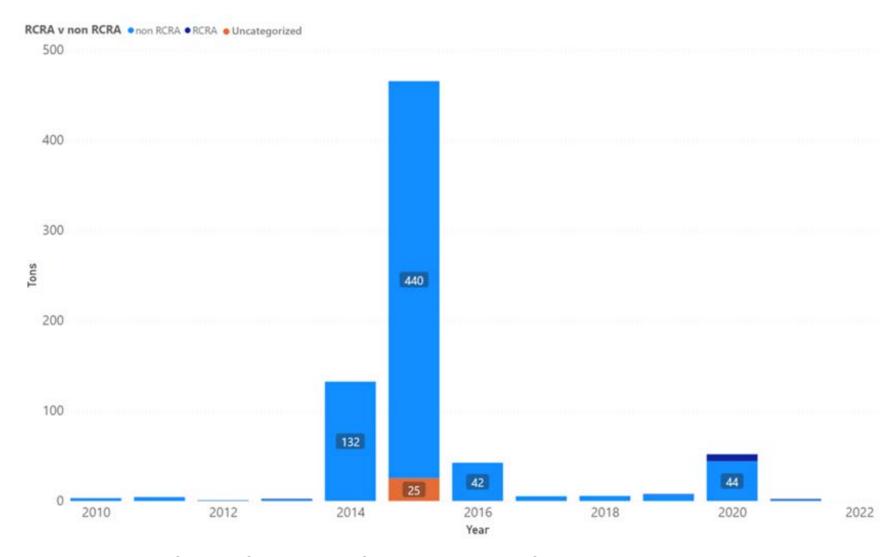

## 1.1 Alameda

Appendix Figure 1: Alameda's Manifested Hazardous Waste Generation

Appendix Figure 2: Alameda's RCRA and Non-RCRA Hazardous Waste Generation per year

Table 1: Alameda's RCRA and Non-RCRA Hazardous Waste Generation per year

| Year | Annual<br>Manifested<br>in Alameda<br>(Tons) | Annual<br>Non-RCRA<br>Manifested<br>in Alameda<br>(Tons) | Annual<br>Non-RCRA<br>Manifested in<br>Alameda<br>(Percent) | Annual RCRA<br>Manifested in<br>Alameda<br>(Tons) | Annual<br>RCRA<br>Manifested<br>in Alameda<br>(Percent) | Annual<br>Uncategorized<br>Manifested<br>in Alameda<br>(Tons) | Annual<br>Uncategorized<br>Manifested<br>in Alameda<br>(Percent) |
|------|----------------------------------------------|----------------------------------------------------------|-------------------------------------------------------------|---------------------------------------------------|---------------------------------------------------------|---------------------------------------------------------------|------------------------------------------------------------------|
| 2010 | 123,384                                      | 112,874                                                  | 91%                                                         | 10,299                                            | 8%                                                      | 211                                                           | 0%                                                               |
| 2011 | 245,324                                      | 162,086                                                  | 66%                                                         | 82,371                                            | 34%                                                     | 868                                                           | 0%                                                               |
| 2012 | 120,720                                      | 107,692                                                  | 89%                                                         | 12,588                                            | 10%                                                     | 440                                                           | 0%                                                               |
| 2013 | 104,376                                      | 91,645                                                   | 88%                                                         | 12,503                                            | 12%                                                     | 228                                                           | 0%                                                               |
| 2014 | 68,850                                       | 59,293                                                   | 86%                                                         | 9,307                                             | 14%                                                     | 250                                                           | 0%                                                               |
| 2015 | 119,841                                      | 107,467                                                  | 90%                                                         | 12,200                                            | 10%                                                     | 173                                                           | 0%                                                               |
| 2016 | 129,120                                      | 99,076                                                   | 77%                                                         | 30,014                                            | 23%                                                     | 30                                                            | 0%                                                               |
| 2017 | 95,264                                       | 81,616                                                   | 86%                                                         | 13,529                                            | 14%                                                     | 119                                                           | 0%                                                               |
| 2018 | 102,202                                      | 93,379                                                   | 91%                                                         | 8,531                                             | 8%                                                      | 292                                                           | 0%                                                               |
| 2019 | 62,570                                       | 55,347                                                   | 88%                                                         | 7,136                                             | 11%                                                     | 87                                                            | 0%                                                               |
| 2020 | 112,775                                      | 104,276                                                  | 92%                                                         | 8,377                                             | 7%                                                      | 122                                                           | 0%                                                               |
| 2021 | 85,244                                       | 73,026                                                   | 86%                                                         | 8,556                                             | 10%                                                     | 3,662                                                         | 4%                                                               |
| 2022 | 23,413                                       | 20,580                                                   | 88%                                                         | 2,052                                             | 9%                                                      | 780                                                           | 3%                                                               |