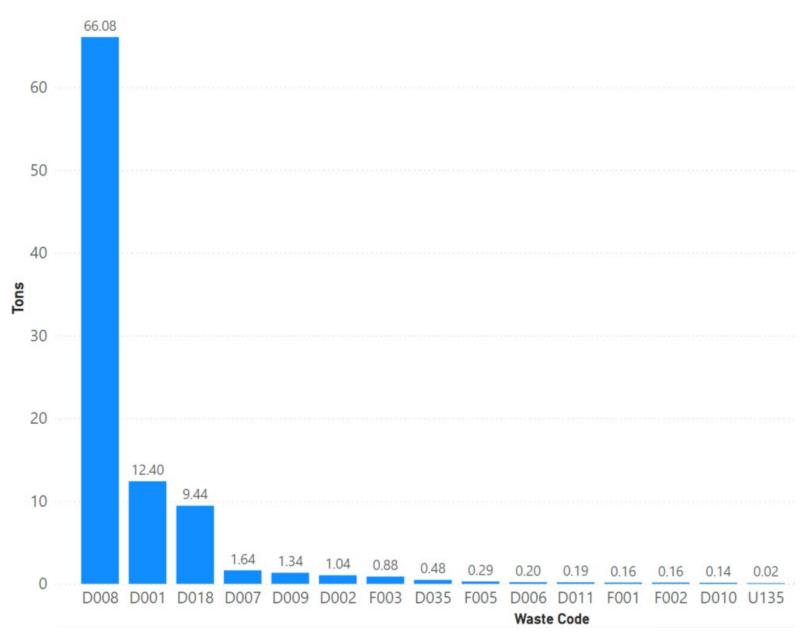

|
| 2022 | 11                                            | 11                                                        | 100%                                                         | 0                                                     | 0%                                                       | 0                                                              | 0%                                                                |

Notes: Mariposa data sourced from Hazardous Waste Tracking System after Data validation methods. Data range January 1, 2010, through May 5, 2022.



Appendix Figure 150: Mariposa's RCRA and Non-RCRA Hazardous Waste Generation since 2010



Appendix Figure 151: Mariposa's Largest Non-RCRA Hazardous Waste Generation Since 2010



Appendix Figure 152: Mariposa's Largest RCRA Hazardous Waste Generation since 2010



Appendix Figure 153: Mariposa's 2021 Largest Non-RCRA Hazardous Waste Generation



Appendix Figure 154: Mariposa's 2021 Largest RCRA Hazardous Waste Generation

## 1.23 Mendocino



Appendix Figure 155: Mendocino's Manifested Hazardous Waste Generation



Appendix Figure 156: Mendocino's RCRA and Non-RCRA Hazardous Waste Generation per year

Table 23: Mendocino's RCRA and Non-RCRA Hazardous Waste Generation per year

| Year | Annual<br>Manifested<br>in<br>Mendocino<br>(Tons) | Annual<br>Non-RCRA<br>Manifested<br>in<br>Mendocino<br>(Tons) | Annual<br>Non-RCRA<br>Manifested<br>in<br>Mendocino<br>(Percent) | Annual<br>RCRA<br>Manifested<br>in<br>Mendocino<br>(Tons) | Annual<br>RCRA<br>Manifested<br>in<br>