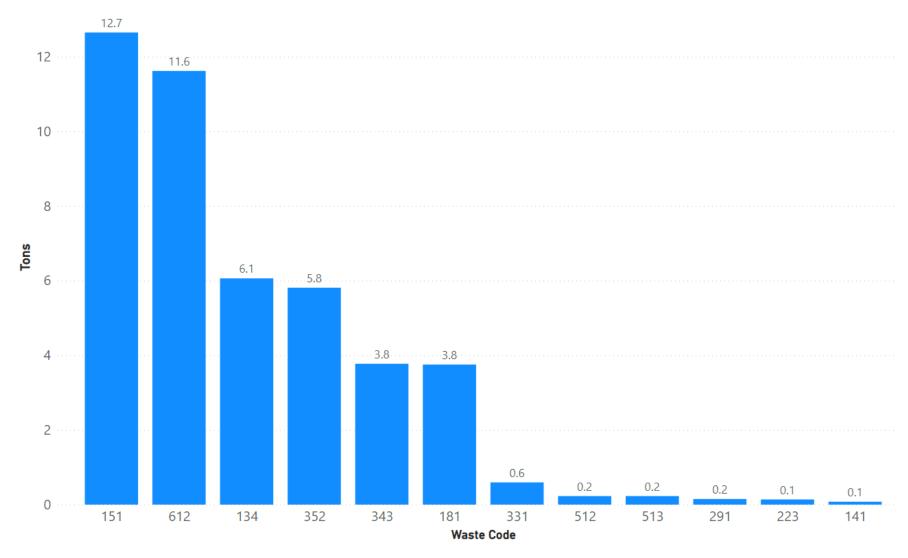

| 10                                                         | 25%                                                           | 30                                                     | 75%                                                       | 0                                                               | 0%                                                                 |

Notes: Calaveras data sourced from Hazardous Waste Tracking System after Data validation methods. Data range January 1, 2010, through May 5, 2022.



Appendix Figure 31: Calaveras' RCRA and Non-RCRA Hazardous Waste Generation since 2010



Appendix Figure 32: Calaveras' Non-RCRA Hazardous Waste Generation Since 2010



Appendix Figure 33: Calaveras' RCRA Hazardous Waste Generation since 2010



Appendix Figure 34: Calaveras' 2021 Non-RCRA Hazardous Waste Generation



Appendix Figure 35: Calaveras' 2021 RCRA Hazardous Waste Generation

# 1.6 Colusa



Appendix Figure 36: Colusa's Manifested Hazardous Waste Generation



Appendix Figure 37: Colusa's RCRA and Non-RCRA Hazardous Waste Generation per year

Table 6: Colusa's RCRA and Non-RCRA Hazardous Waste Generation per year

| Year | Annual<br>Manifested<br>in Colusa<br>(Tons) | Annual<br>Non-RCRA<br>Manifested<br>in Colusa<br>(Tons) | Annual<br>Non-RCRA<br>Manifested<br>in Colusa<br>(Percent) | Annual<br>RCRA<br>Manifested<br>in Colusa<br>(Tons) | Annual<br>RCRA<br>Manifested<br>in Colusa<br>(Percent) | Annual<br>Uncategorized<br>Manifested<br>in Colusa<br>(Tons) | Annual<br>Uncategorized<br>Manifested<br>in Colusa<br>(Percent)