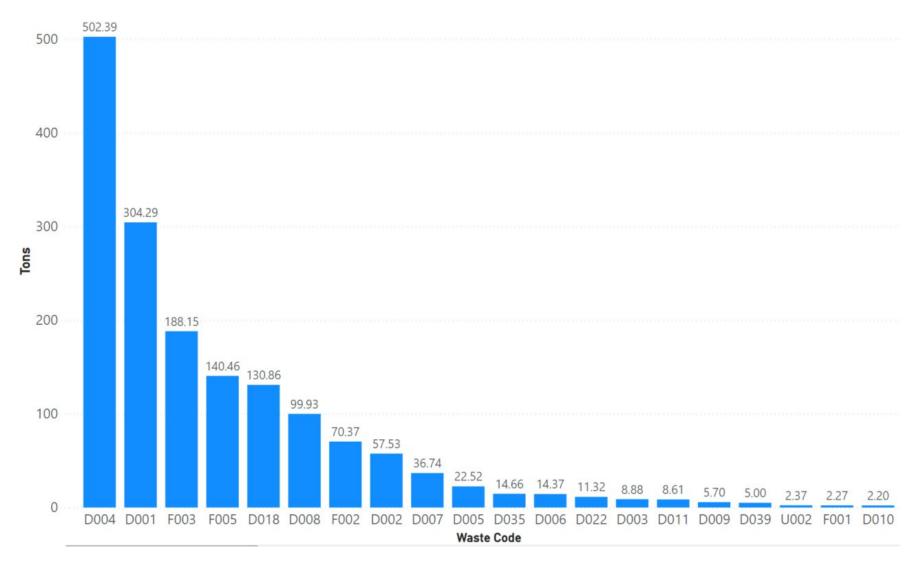

### 1.10 Fresno

Appendix Figure 64: Fresno's Manifested Hazardous Waste Generation

Appendix Figure 65: Fresno's RCRA and Non-RCRA Hazardous Waste Generation per year

Table 10: Fresno's RCRA and Non-RCRA Hazardous Waste Generation per year

Appendix Figure 67: Fresno's Non-RCRA Hazardous Waste Generation Since 2010

Appendix Figure 68: Fresno's RCRA Hazardous Waste Generation since 2010

Appendix Figure 69: Fresno's 2021 Non-RCRA Hazardous Waste Generation