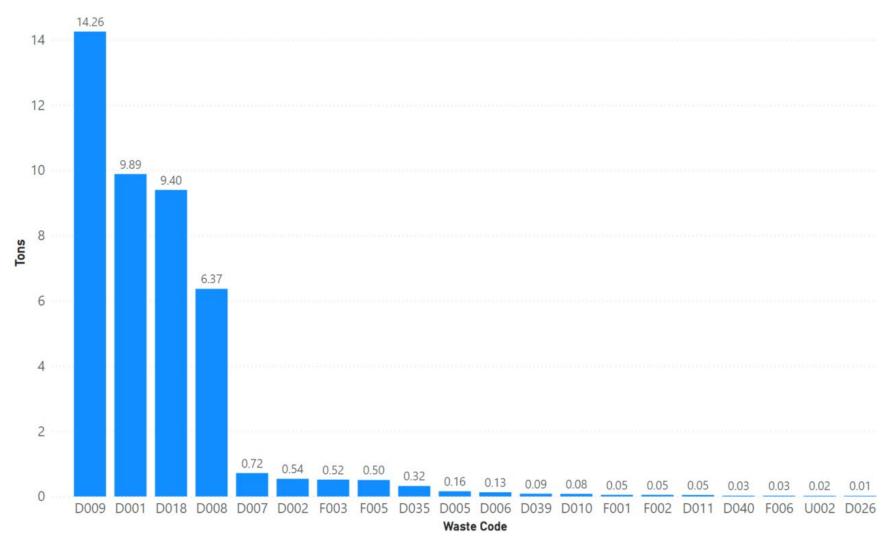

| 54%                                                        | 10                                                  | 46%                                                    | 0                                                            | 0%                                                              |

Notes: Tehama data sourced from Hazardous Waste Tracking System after Data validation methods. Data range January 1, 2010, through May 5, 2022.



Appendix Figure 360: Tehama's RCRA and Non-RCRA Hazardous Waste Generation since 2010



Appendix Figure 361: Tehama's Largest Non-RCRA Hazardous Waste Generation Since 2010



Appendix Figure 362: Tehama's Largest RCRA Hazardous Waste Generation since 2010



Appendix Figure 363: Tehama's 2021 Non-RCRA Hazardous Waste Generation



Appendix Figure 364: Tehama's 2021 RCRA Hazardous Waste Generation

## 1.53 Trinity



Appendix Figure 365: Trinity's Manifested Hazardous Waste Generation

Appendix Figure 366: Trinity's RCRA and Non-RCRA Hazardous Waste Generation per year

Table 53: Trinity's RCRA and Non-RCRA Hazardous Waste Generation per year

| Year | Annual<br>Manifested<br>in Trinity<br>(Tons) | Annual<br>Non-RCRA<br>Manifested<br>in Trinity<br>(Tons) | Annual<br>Non-RCRA<br>Manifested<br>in Trinity<br>(Percent) | Annual<br>RCRA<br>Manifested<br>in Trinity<br>(Tons) | Annual<br>RCRA<br>Manifested<br>in Trinity<br>(Percent) | Annual<br>Uncategorized<br>Manifested<br>in Trinity<br>(Tons) | Annual<br>Uncategorized<br>Manifested<br>in Trinity<br>(Percent) |
|------|----------------------------------------------|----