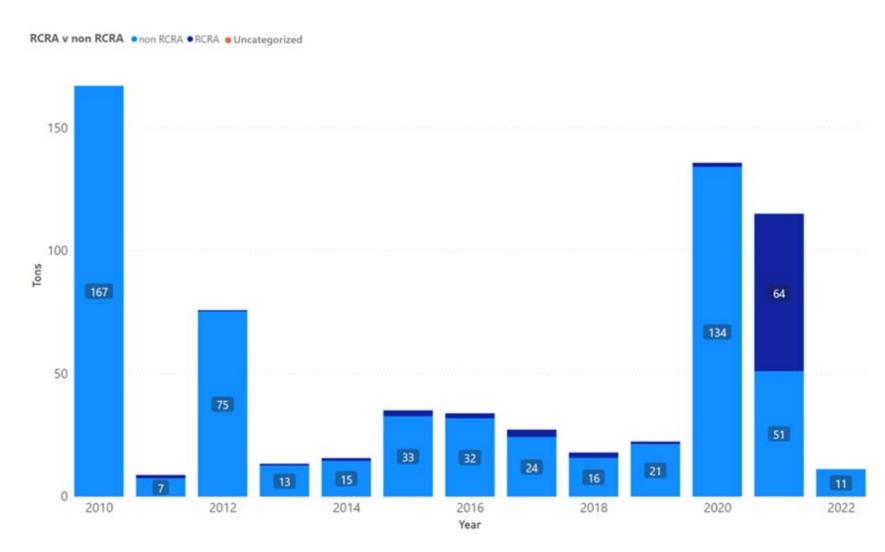

## 1.1 Alameda

Appendix Figure 1: Alameda's Manifested Hazardous Waste Generation

Appendix Figure 2: Alameda's RCRA and Non-RCRA Hazardous Waste Generation per year

Table 1: Alameda's RCRA and Non-RCRA Hazardous Waste Generation per year

Notes: Alameda data sourced from Hazardous Waste Tracking System after Data validation methods. Data range January 1, 2010, through May 5, 2022.

Appendix Figure 3: Alameda's RCRA and Non-RCRA Hazardous Waste Generation since 2010