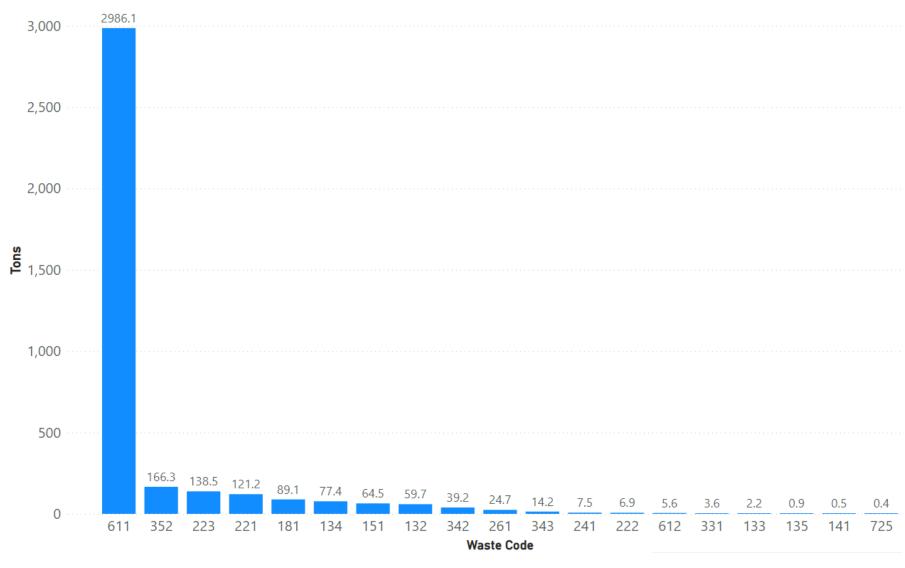

| 38                                                           | 24%                                                             |
| 2022 | 22                                          | 21                                                      | 95%                                                        | 1                                                   | 5%                                                     | 0                                                            | 0%                                                              |

Notes: Colusa data sourced from Hazardous Waste Tracking System after Data validation methods. Data range January 1, 2010, through May 5, 2022.



Appendix Figure 38: Colusa's RCRA and Non-RCRA Hazardous Waste Generation since 2010



Appendix Figure 39: Colusa's Non-RCRA Hazardous Waste Generation Since 2010



Appendix Figure 40: Colusa's RCRA Hazardous Waste Generation since 2010



Appendix Figure 41: Colusa's 2021 Non-RCRA Hazardous Waste Generation



Appendix Figure 42: Colusa's 2021 RCRA Hazardous Waste Generation

# 1.7 Contra Costa



Appendix Figure 43: Contra Costa's Manifested Hazardous Waste Generation



Appendix Figure 44: Contra Costa's RCRA and Non-RCRA Hazardous Waste Generation per year

Table 7: Contra Costa's RCRA and Non-RCRA Hazardous Waste Generation per year

| Year | Annual<br>Manifested<br>in Contra<br>Costa<br>(Tons) | Annual<br>Non-RCRA<br>Manifested<br>in Contra<br>Costa<br>(Tons) | Annual<br>Non-RCRA<br>Manifested<br>in Contra<br>Costa<br>(Percent) | Annual<br>RCRA<br>Manifested<br>in C