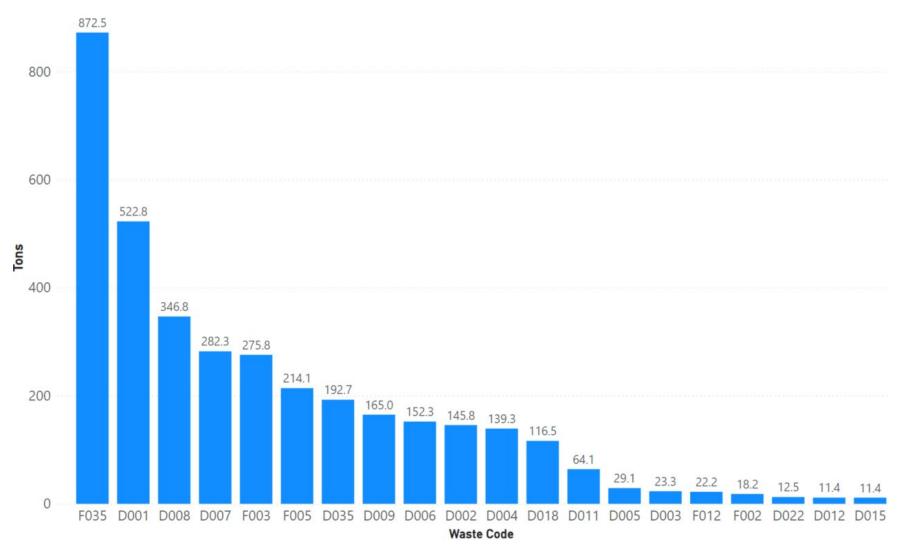

|
| 2022 | 314                                         | 306                                                     | 97%                                                        | 8                                                   | 2%                                                     | 0                                                            | 0%                                                              |

Notes: Merced data sourced from Hazardous Waste Tracking System after Data validation methods. Data range January 1, 2010, through May 5, 2022.



Appendix Figure 164: Merced's RCRA and Non-RCRA Hazardous Waste Generation since 2010



Appendix Figure 165: Merced's Largest Non-RCRA Hazardous Waste Generation Since 2010



Appendix Figure 166: Merced's Largest RCRA Hazardous Waste Generation since 2010



Appendix Figure 167: Merced's 2021 Largest Non-RCRA Hazardous Waste Generation



Appendix Figure 168: Merced's 2021 Largest RCRA Hazardous Waste Generation

## 1.25 Modoc



Appendix Figure 169: Modoc's Manifested Hazardous Waste Generation



Appendix Figure 170: Modoc's RCRA and Non-RCRA Hazardous Waste Generation per year

Table 25: Modoc's RCRA and Non-RCRA Hazardous Waste Generation per year

| Year | Annual<br>Manifested<br>in Modoc<br>(Tons) | Annual<br>Non-RCRA<br>Manifested<br>in Modoc<br>(Tons) | Annual<br>Non-RCRA<br>Manifested<br>in Modoc<br>(Percent) | Annual<br>RCRA<br>Manifested<br>in Modoc<br>(Tons) | Annual<br>RCRA<br>Manifested<br>in Modoc<br>(Percent) | Annual<br>Uncategorized<br>Manif