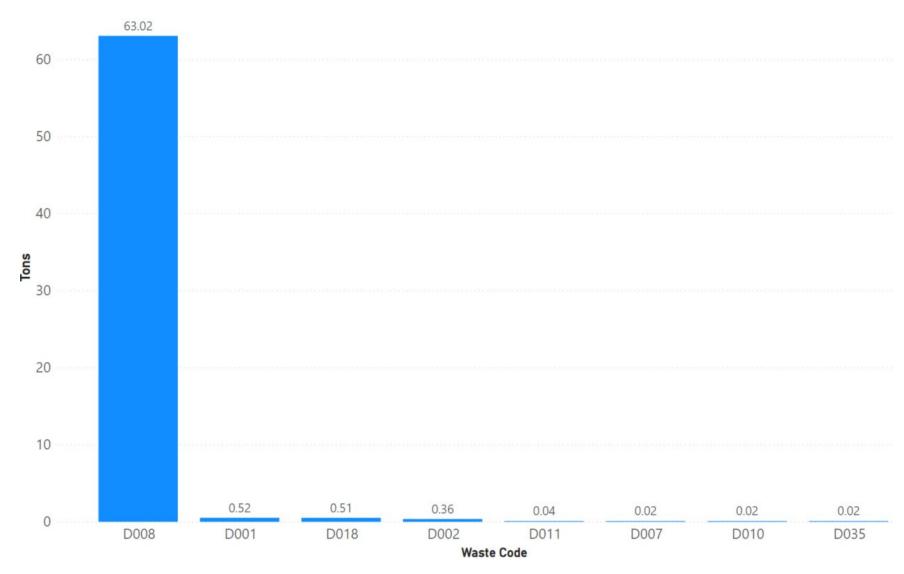

| 0                                                     | 0%                                                       | 0                                                              | 0%                                                                |

Notes: Mariposa data sourced from Hazardous Waste Tracking System after Data validation methods. Data range January 1, 2010, through May 5, 2022.



Appendix Figure 150: Mariposa's RCRA and Non-RCRA Hazardous Waste Generation since 2010



Appendix Figure 151: Mariposa's Largest Non-RCRA Hazardous Waste Generation Since 2010



Appendix Figure 152: Mariposa's Largest RCRA Hazardous Waste Generation since 2010



Appendix Figure 153: Mariposa's 2021 Largest Non-RCRA Hazardous Waste Generation



Appendix Figure 154: Mariposa's 2021 Largest RCRA Hazardous Waste Generation

## 1.23 Mendocino



Appendix Figure 155: Mendocino's Manifested Hazardous Waste Generation



Appendix Figure 156: Mendocino's RCRA and Non-RCRA Hazardous Waste Generation per year

Table 23: Mendocino's RCRA and Non-RCRA Hazardous Waste Generation per year

| Year | Annual<br>Manifested<br>in<br>Mendocino<br>(Tons) | Annual<br>Non-RCRA<br>Manifested<br>in<br>Mendocino<br>(Tons) | Annual<br>Non-RCRA<br>Manifested<br>in<br>Mendocino<br>(Percent) | Annual<br>RCRA<br>Manifested<br>in<br>Mendocino<br>(Tons) | Annual<br>RCRA<br>Manifested<br>in<br>Mendocino<br>(Percent) | Annual<br>Uncategorized<br>Manifested<br>in Mendocino<br>(Tons) | Annual<br>Uncategorized<br>Manifested<br>in Mendocino<br>(Percent) |
|------|--