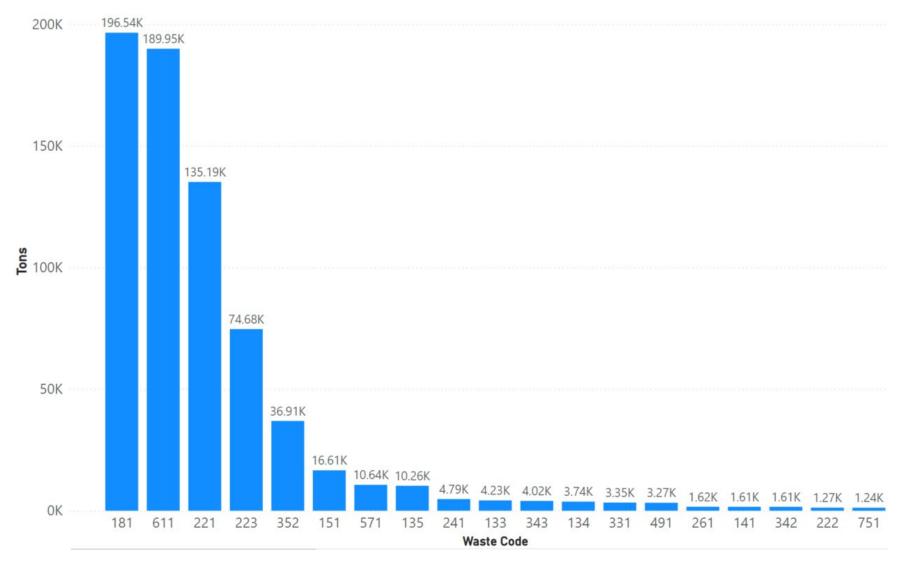

| 3,828                                                      | 7%                                                            |
| 2022 | 16,795                                    | 12,554                                                | 75%                                                      | 4,241                                             | 25%                                                  | 0                                                          | 0%                                                            |

Notes: Kern data sourced from Hazardous Waste Tracking System after Data validation methods. Data range January 1, 2010, through May 5, 2022.



Appendix Figure 101: Kern's RCRA and Non-RCRA Hazardous Waste Generation since 2010



Appendix Figure 102: Kern's Largest Non-RCRA Hazardous Waste Generation Since 2010



Appendix Figure 103: Kern's Largest RCRA Hazardous Waste Generation since 2010



Appendix Figure 104: Kern's 2021 Non-RCRA Hazardous Waste Generation



Appendix Figure 105: Kern's 2021 RCRA Hazardous Waste Generation

## 1.16 Kings



Appendix Figure 106: Kings' Manifested Hazardous Waste Generation



Appendix Figure 107: Kings' RCRA and Non-RCRA Hazardous Waste Generation per year

Table 16: Kings' RCRA and Non-RCRA Hazardous Waste Generation per year

| Year | Annual<br>Manifested<br>in Kings<br>(Tons) | Annual<br>Non-RCRA<br>Manifested<br>in Kings<br>(Tons) | Annual<br>Non-RCRA<br>Manifested<br>in Kings<br>(Percent) | Annual<br>RCRA<br>Manifested<br>in Kings<br>(Tons) | Annual<br>RCRA<br>Manifeste