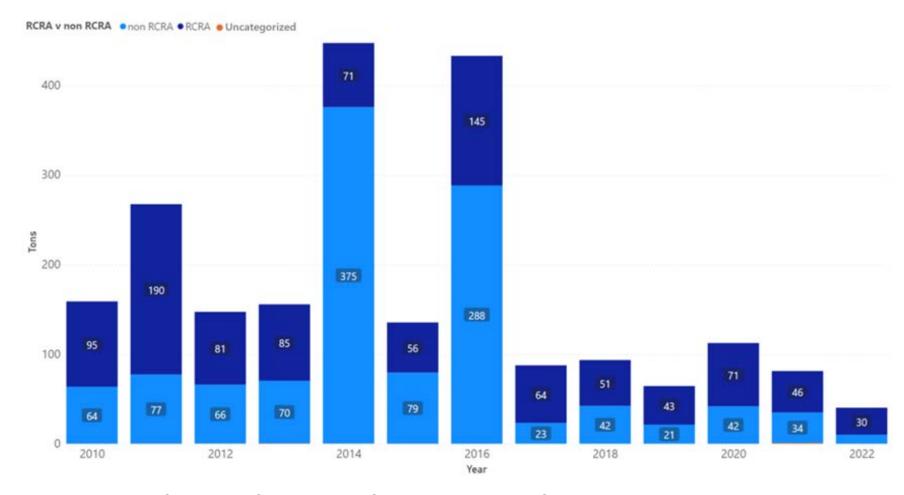

#### 1.5 Calaveras

Appendix Figure 29: Calaveras' Manifested Hazardous Waste Generation

Appendix Figure 30: Calaveras' RCRA and Non-RCRA Hazardous Waste Generation per year

Table 5: Calaveras' RCRA and Non-RCRA Hazardous Waste Generation per year

| Year | Annual<br>Manifested<br>in Calaveras<br>(Tons) | Annual<br>Non-RCRA<br>Manifested<br>in Calaveras<br>(Tons) | Annual<br>Non-RCRA<br>Manifested<br>in Calaveras<br>(Percent) | Annual<br>RCRA<br>Manifested<br>in Calaveras<br>(Tons) | Annual<br>RCRA<br>Manifested<br>in Calaveras<br>(Percent) | Annual<br>Uncategorized<br>Manifested<br>in Calaveras<br>(Tons) | Annual<br>Uncategorized<br>Manifested<br>in Calaveras<br>(Percent) |
|------|------------------------------------------------|------------------------------------------------------------|---------------------------------------------------------------|--------------------------------------------------------|-----------------------------------------------------------|-----------------------------------------------------------------|--------------------------------------------------------------------|
| 2010 | 159                                            | 64                                                         | 40%                                                           | 95                                                     | 60%                                                       | 0                                                               | 0%                                                                 |
| 2011 | 267                                            | 77                                                         | 29%                                                           | 190                                                    | 71%                                                       | 0                                                               | 0%                                                                 |
| 2012 | 147                                            | 66                                                         | 45%                                                           | 81                                                     | 55%                                                       | 0                                                               | 0%                                                                 |
| 2013 | 155                                            | 70                                                         | 45%                                                           | 85                                                     | 55%                                                       | 0                                                               | 0%                                                                 |
| 2014 | 447                                            | 375                                                        | 84%                                                           | 71                                                     | 16%                                                       | 0                                                               | 0%                                                                 |
| 2015 | 135                                            | 79                                                         | 59%                                                           | 56                                                     | 41%                                                       | 0                                                               | 0%                                                                 |
| 2016 | 432                                            | 288                                                        | 67%                                                           | 145                                                    | 33%                                                       | 0                                                               | 0%                                                                 |
| 2017 | 87                                             | 23                                                         | 27%                                                           | 64                                                     | 73%                                                       | 0                                                               | 0%                                                                 |
| 2018 | 93                                             | 42                                                         | 45%                                                           | 51                                                     | 55%                                                       | 0                                                               | 0%                                                                 |
| 2019 | 64                                             | 21                                                         | 33%                                                           | 43                                                     | 67%                                                       | 0                                                               | 0%                                                                 |
| 2020 | 112                                            | 42                                                         | 37%                                                           | 71                                                     | 63%                                                       | 0                                                               | 0%                                                                 |
| 2021 | 81                                             | 34                                                         | 42%                                                           | 46                                                     | 57%                                                       | 1                                                               | 1%                                                                 |
| 2022 | 40                                             | 10                                                         | 25%                                                           | 30                                                     | 75%                                                       | 0                                                               | 0%                                                                 |

Notes: Calaveras data sourced from Hazardous Waste Tracking System after Data validation methods. Data range January 1, 2010, through May 5, 2022.

Appendix Figure 31: Calaveras' RCRA and Non-RCRA Hazardous Waste Generation since 2010