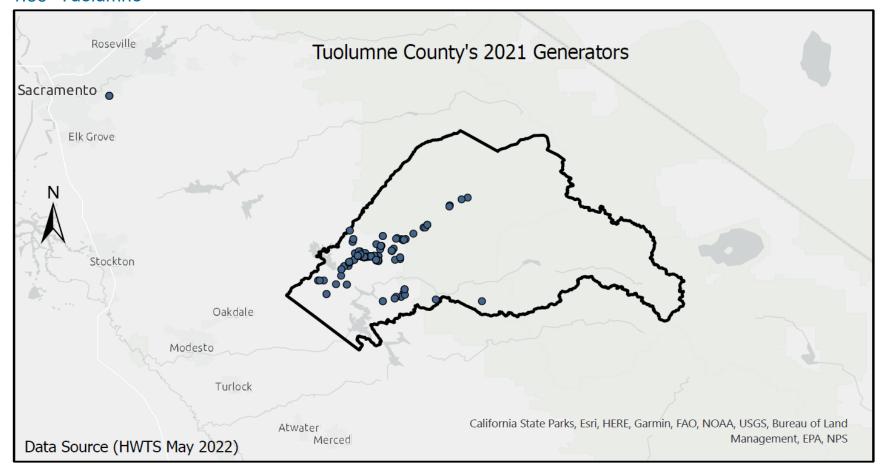

| 14%                                                    | 10                                                           | 2%                                                              |

Notes: Tulare data sourced from Hazardous Waste Tracking System after Data validation methods. Data range January 1, 2010, through May 5, 2022.



Appendix Figure 374: Tulare's RCRA and Non-RCRA Hazardous Waste Generation since 2010



Appendix Figure 375: Tulare's Largest Non-RCRA Hazardous Waste Generation Since 2010



Appendix Figure 376: Tulare's Largest RCRA Hazardous Waste Generation since 2010



Appendix Figure 377: Tulare's 2021 Non-RCRA Hazardous Waste Generation



Appendix Figure 378: Tulare's 2021 RCRA Hazardous Waste Generation

## 1.55 Tuolumne



Appendix Figure 379: Tuolumne's Manifested Hazardous Waste Generation



Appendix Figure 380: Tuolumne's RCRA and Non-RCRA Hazardous Waste Generation per year

Table 55: Tuolumne's RCRA and Non-RCRA Hazardous Waste Generation per year

| Year | Annual<br>Manifested<br>in Tuolumne<br>(Tons) | Annual<br>Non-RCRA<br>Manifested<br>in Tuolumne<br>(Tons) | Annual<br>Non-RCRA<br>Manifested<br>in Tuolumne<br>(Percent) | Annual<br>RCRA<br>Manifested<br>in Tuolumne<br>(Tons) | Annual<br>RCRA<br>Manifested<br>in Tuolumne<br>(Percent) | Annual<br>Uncategorized<br>Manifested<br>in Tuolumne<br>(Tons) | Annual Uncategorized Manifested in Tuolumne (Percent) |
|------|-----------------------------------------------|-----------------------------------------------------------|------------------------------