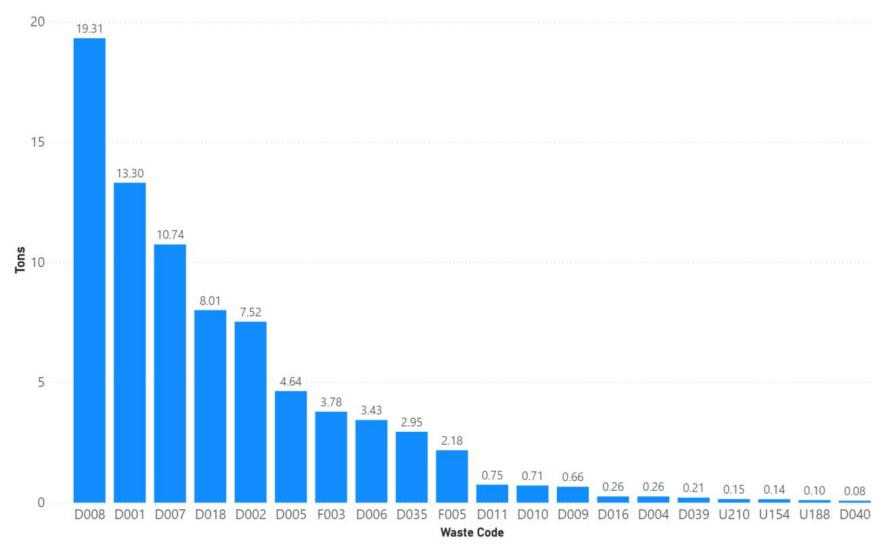

| 54%                                                        | 25                                                  | 46%                                                    | 0                                                            | 0%                                                              |

Notes: Sutter data sourced from Hazardous Waste Tracking System after Data validation methods. Data range January 1, 2010, through May 5, 2022.



Appendix Figure 353: Sutter's RCRA and Non-RCRA Hazardous Waste Generation since 2010



Appendix Figure 354: Sutter's Largest Non-RCRA Hazardous Waste Generation Since 2010



Appendix Figure 355: Sutter's Largest RCRA Hazardous Waste Generation since 2010



Appendix Figure 356: Sutter's 2021 Non-RCRA Hazardous Waste Generation



Appendix Figure 357: Sutter's 2021 RCRA Hazardous Waste Generation

## 1.52 Tehama



Appendix Figure 358: Tehama's Manifested Hazardous Waste Generation



Appendix Figure 359: Tehama's RCRA and Non-RCRA Hazardous Waste Generation per year

Table 52: Tehama's RCRA and Non-RCRA Hazardous Waste Generation per year

| Year | Annual<br>Manifested<br>in Tehama<br>(Tons) | Annual<br>Non-RCRA<br>Manifested<br>in Tehama<br>(Tons) | Annual<br>Non-RCRA<br>Manifested<br>in Tehama<br>(Percent) | Annual<br>RCRA<br>Manifested<br>in Tehama<br>(Tons) | Annual<br>RCRA<br>Manifested<br>in Tehama<br>(Percent) | Annual<br>Uncategorized<br>Manifested<br>in Tehama<br>(Tons) | Annual<br>Uncategorized<br>Manifested<br>in Tehama<br>(Percent) |
|------|---------------------------------------------|--------------