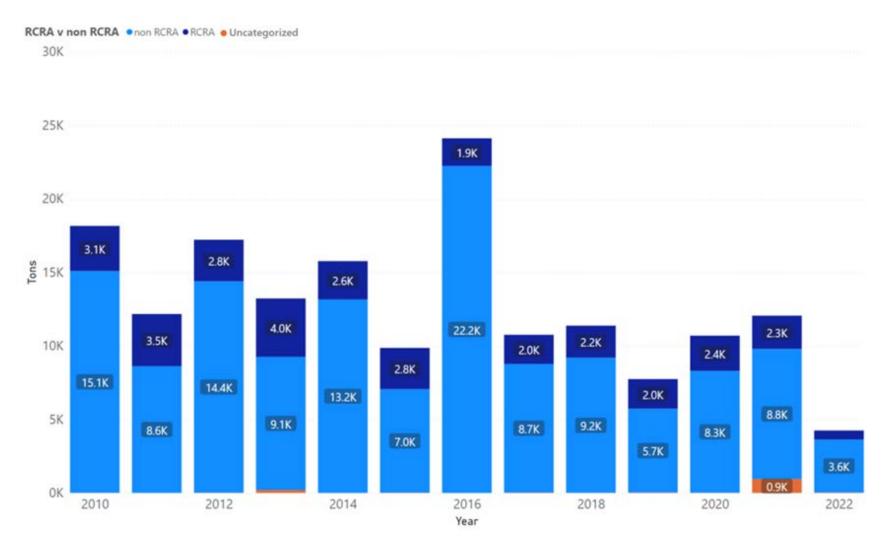

## 1.1 Alameda

Appendix Figure 1: Alameda's Manifested Hazardous Waste Generation

Appendix Figure 2: Alameda's RCRA and Non-RCRA Hazardous Waste Generation per year

Table 1: Alameda's RCRA and Non-RCRA Hazardous Waste Generation per year

| Year | Annual<br>Manifested<br>in Alameda<br>(Tons) | Annual<br>Non-RCRA<br>Manifested<br>in Alameda<br>(Tons) | Annual<br>Non-RCRA<br>Manifested in<br>Alameda<br>(Percent) | Annual RCRA<br>Manifested in<br>Alameda<br>(Tons) | Annual<br>RCRA<br>Manifested<br>in Alameda<br>(Percent) | Annual<br>Uncategorized<br>Manifested<br>in Alameda<br>(Tons) | Annual<br>Uncategorized<br>Manifested<br>in Alameda<br>(Percent) |
|------|----------------------------------------------|----------------------------------------------------------|-------------------------------------------------------------|---------------------------------------------------|---------------------------------------------------------|---------------------------------------------------------------|------------------------------------------------------------------|
| 2010 | 123,384                                      | 112,874                                                  | 91%                                                         | 10,299                                            | 8%                                                      | 211                                                           | 0%                                                               |
| 2011 | 245,324                                      | 162,086                                                  | 66%                                                         | 82,371                                            | 34%                                                     | 868                                                           | 0%                                                               |
| 2012 | 120,720                                      | 107,692                                                  | 89%                                                         | 12,588                                            | 10%                                                     | 440                                                           | 0%                                                               |
| 2013 | 104,376                                      | 91,645                                                   | 88%                                                         | 12,503                                            | 12%                                                     | 228                                                           | 0%                                                               |
| 2014 | 68,850                                       | 59,293                                                   | 86%                                                         | 9,307                                             | 14%                                                     | 250                                                           | 0%                                                               |
| 2015 | 119,841                                      | 107,467                                                  | 90%                                                         | 12,200                                            | 10%                                                     | 173                                                           | 0%                                                               |
| 2016 | 129,120                                      | 99,076                                                   | 77%                                                         | 30,014                                            | 23%                                                     | 30                                                            | 0%                                                               |
| 2017 | 95,264                                       | 81,616                                                   | 86%                                                         | 13,529                                            | 14%                                                     | 119                                                           | 0%                                                               |
| 2018 | 102,202                                      | 93,379                                                   | 91%                                                         | 8,531                                             | 8%                                                      | 292                                                           | 0%                                                               |
| 2019 | 62,570                                       | 55,347                                                   | 88%                                                         | 7,136                                             | 11%                                                     | 87                                                            | 0%                                                               |
| 2020 | 112,775                                      | 104,276                                                  | 92%                                                         | 8,377                                             | 7%                                                      | 122                                                           | 0%                                                               |
| 2021 | 85,244                                       | 73,026                                                   | 86%                                                         | 8,556                                             | 10%                                                     | 3,662                                                         | 4%                                                               |
| 2022 | 23,413                                       | 20,580                                                   | 88%                                                         | 2,052                                             | 9%                                                      | 780                                                           | 3%                                                               |

Notes: Alameda data sourced from Hazardous Waste Tracking System after Data validation methods. Data range January 1, 2010, through May 5, 2022.

Appendix Figure 3: Alameda's RCRA and Non-RCRA Hazardous Waste Generation since 2010