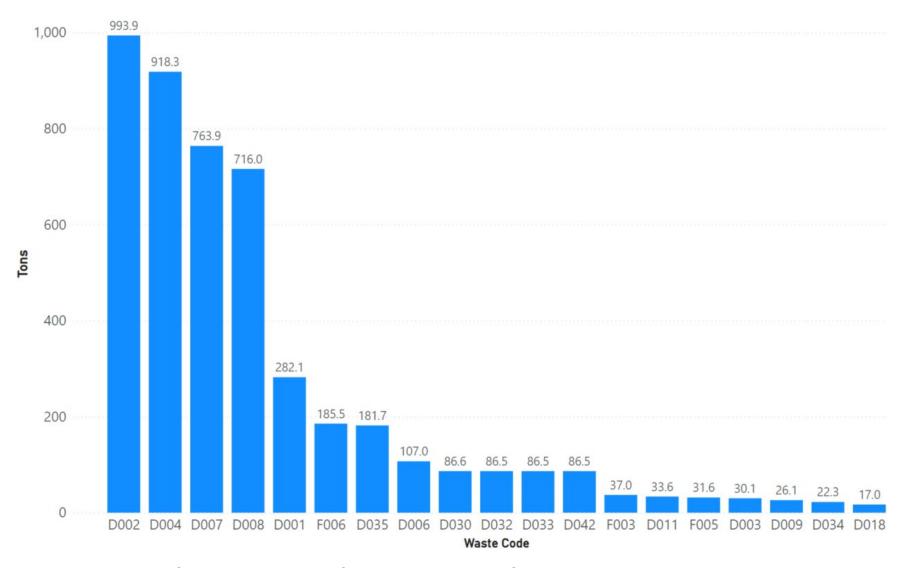

|
| 115                                                | 76                                                             | 66%                                                               | 39                                                         | 34%                                                           | 0                                                                | 0%                                                                  |

Notes: San Benito data sourced from Hazardous Waste Tracking System after Data validation methods. Data range January 1, 2010, through May 5, 2022.



Appendix Figure 241: San Benito's RCRA and Non-RCRA Hazardous Waste Generation since 2010



Appendix Figure 242: San Benito's Largest Non-RCRA Hazardous Waste Generation Since 2010



Appendix Figure 243: San Benito's Largest RCRA Hazardous Waste Generation since 2010



Appendix Figure 244: San Benito's 2021 Non-RCRA Hazardous Waste Generation



Appendix Figure 245: San Benito's 2021 RCRA Hazardous Waste Generation

## 1.36 San Bernardino



Appendix Figure 246: San Bernardino's Manifested Hazardous Waste Generation



Appendix Figure 247: San Bernardino's RCRA and Non-RCRA Hazardous Waste Generation per year

Table 36: San Bernardino's RCRA and Non-RCRA Hazardous Waste Generation per year

| Year | Annual<br>Manifested<br>in San<br>Bernardino<br>(Tons) | Annual<br>Non-RCRA<br>Manifested<br>in San<br>Bernardino<br>(Tons) | Annual<br>Non-RCRA<br>Manifested<br>in San<br>Bernardino<br>(Percent) | Annual<br>RCRA<br>Manifested<br>in San<br>Bernardino<br>(Tons) | Annual<b