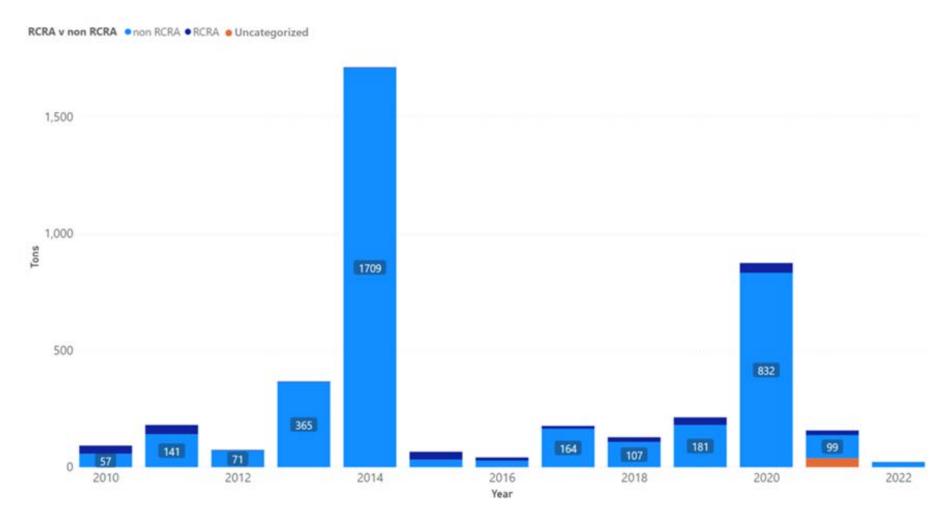

# 1.6 Colusa

Appendix Figure 36: Colusa's Manifested Hazardous Waste Generation

Appendix Figure 37: Colusa's RCRA and Non-RCRA Hazardous Waste Generation per year

Table 6: Colusa's RCRA and Non-RCRA Hazardous Waste Generation per year

| Year | Annual<br>Manifested<br>in Colusa<br>(Tons) | Annual<br>Non-RCRA<br>Manifested<br>in Colusa<br>(Tons) | Annual<br>Non-RCRA<br>Manifested<br>in Colusa<br>(Percent) | Annual<br>RCRA<br>Manifested<br>in Colusa<br>(Tons) | Annual<br>RCRA<br>Manifested<br>in Colusa<br>(Percent) | Annual<br>Uncategorized<br>Manifested<br>in Colusa<br>(Tons) | Annual<br>Uncategorized<br>Manifested<br>in Colusa<br>(Percent) |
|------|---------------------------------------------|---------------------------------------------------------|------------------------------------------------------------|-----------------------------------------------------|--------------------------------------------------------|--------------------------------------------------------------|-----------------------------------------------------------------|
| 2010 | 92                                          | 57                                                      | 62%                                                        | 35                                                  | 38%                                                    | 0                                                            | 0%                                                              |
| 2011 | 181                                         | 141                                                     | 78%                                                        | 40                                                  | 22%                                                    | 0                                                            | 0%                                                              |
| 2012 | 74                                          | 71                                                      | 96%                                                        | 3                                                   | 4%                                                     | 0                                                            | 0%                                                              |
| 2013 | 367                                         | 365                                                     | 99%                                                        | 2                                                   | 1%                                                     | 0                                                            | 0%                                                              |
| 2014 | 1,712                                       | 1,709                                                   | 100%                                                       | 2                                                   | 0%                                                     | 0                                                            | 0%                                                              |
| 2015 | 66                                          | 32                                                      | 49%                                                        | 34                                                  | 51%                                                    | 0                                                            | 0%                                                              |
| 2016 | 42                                          | 28                                                      | 66%                                                        | 14                                                  | 34%                                                    | 0                                                            | 0%                                                              |
| 2017 | 177                                         | 164                                                     | 93%                                                        | 12                                                  | 7%                                                     | 0                                                            | 0%                                                              |
| 2018 | 128                                         | 107                                                     | 84%                                                        | 21                                                  | 16%                                                    | 0                                                            | 0%                                                              |
| 2019 | 213                                         | 181                                                     | 85%                                                        | 32                                                  | 15%                                                    | 0                                                            | 0%                                                              |
| 2020 | 874                                         | 832                                                     | 95%                                                        | 42                                                  | 5%                                                     | 0                                                            | 0%                                                              |
| 2021 | 157                                         | 99                                                      | 63%                                                        | 20                                                  | 13%                                                    | 38                                                           | 24%                                                             |
| 2022 | 22                                          | 21                                                      | 95%                                                        | 1                                                   | 5%                                                     | 0                                                            | 0%                                                              |