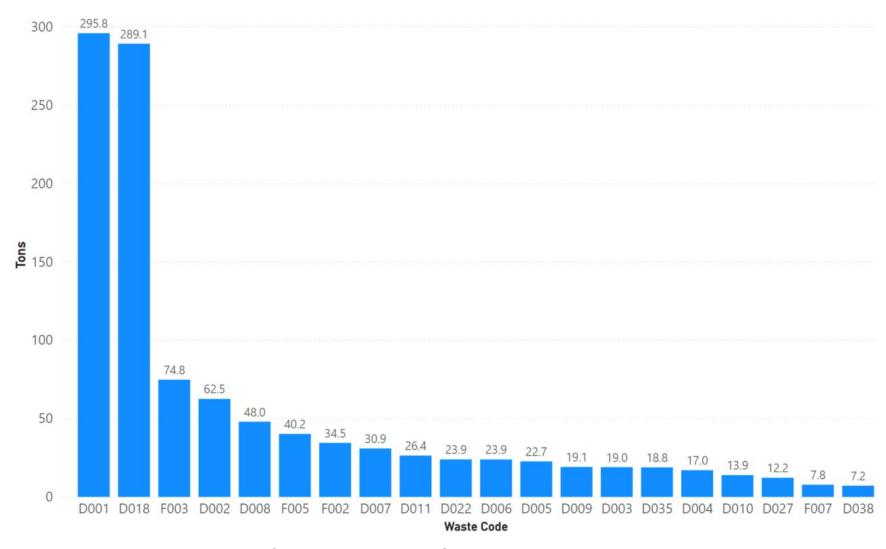

| 99%                                                      | 52                                                | 1%                                                   | 0                                                          | 0%                                                            |

Notes: Yolo data sourced from Hazardous Waste Tracking System after Data validation methods. Data range January 1, 2010, through May 5, 2022.



Appendix Figure 395: Yolo's RCRA and Non-RCRA Hazardous Waste Generation since 2010



Appendix Figure 396: Yolo's Largest Non-RCRA Hazardous Waste Generation Since 2010



Appendix Figure 397: Yolo's Largest RCRA Hazardous Waste Generation since 2010



Appendix Figure 398: Yolo's 2021 Non-RCRA Hazardous Waste Generation



Appendix Figure 399: Yolo's 2021 RCRA Hazardous Waste Generation

## 1.58 Yuba



Appendix Figure 400: Yuba's Manifested Hazardous Waste Generation



Appendix Figure 401: Yuba's RCRA and Non-RCRA Hazardous Waste Generation per year

Table 58: Yuba's RCRA and Non-RCRA Hazardous Waste Generation per year

| Year | Annual<br>Manifested<br>in Yuba<br>(Tons) | Annual<br>Non-RCRA<br>Manifested<br>in Yuba<br>(Tons) | Annual<br>Non-RCRA<br>Manifested<br>in Yuba<br>(Percent) | Annual<br>RCRA<br>Manifested<br>in Yuba<br>(Tons) | Annual<br>RCRA<br>Manifested<br>in Yuba<br>(Percent) | Annual<br>Uncategorized<br>Manifested<br>in Yuba<br>(Tons) | Annual<br>Uncategorized<br>Manifested<br>in Yuba<br>(Percent) |
|------|-------------------------------------------|----------------------------------------