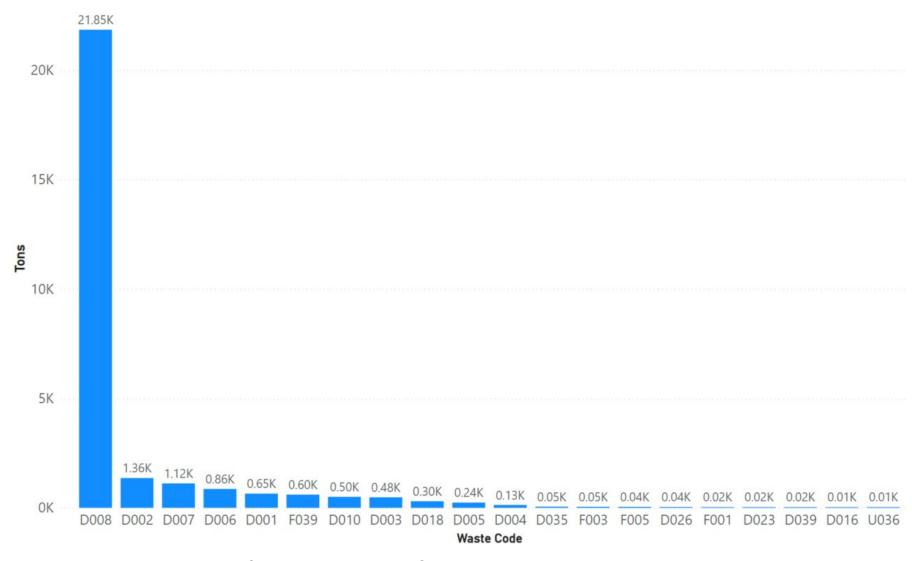

| 3%                                                    |
| 2022 | 6,382                                         | 6,315                                                     | 99%                                                          | 66                                                    | 1%                                                       | 0                                                              | 0%                                                    |

Notes: Imperial data sourced from Hazardous Waste Tracking System after Data validation methods. Data range January 1, 2010, through May 5, 2022.



Appendix Figure 87: Imperial's RCRA and Non-RCRA Hazardous Waste Generation since 2010



Appendix Figure 88: Imperial's Non-RCRA Hazardous Waste Generation Since 2010



Appendix Figure 89: Imperial's RCRA Hazardous Waste Generation since 2010



Appendix Figure 90: Imperial's 2021 Non-RCRA Hazardous Waste Generation



Appendix Figure 91: Imperial's 2021 RCRA Hazardous Waste Generation

# 1.14 Inyo



Appendix Figure 92: Inyo's Manifested Hazardous Waste Generation



Appendix Figure 93: Inyo's RCRA and Non-RCRA Hazardous Waste Generation per year

Table 14: Inyo's RCRA and Non-RCRA Hazardous Waste Generation per year

| Year | Annual<br>Manifested<br>in Inyo<br>(Tons) | Annual<br>Non-RCRA<br>Manifested<br>in Inyo<br>(Tons) | Annual<br>Non-RCRA<br>Manifested<br>in Inyo<br>(Percent) | Annual<br>RCRA<br>Manifested<br>in Inyo<br>(Tons) | Annual<br>RCRA<br>Manifested<br>in Inyo<br>(Percent) | Annual<br>Uncategorized<br>Manifested<br>in Inyo<br>(Tons) | Annu