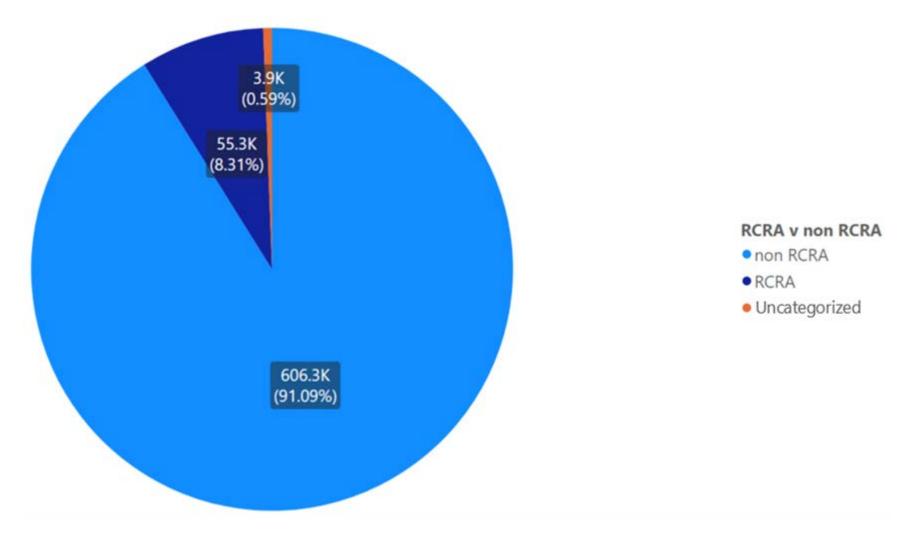

## 1.1 Alameda

Appendix Figure 1: Alameda's Manifested Hazardous Waste Generation

Appendix Figure 2: Alameda's RCRA and Non-RCRA Hazardous Waste Generation per year

Table 1: Alameda's RCRA and Non-RCRA Hazardous Waste Generation per year

| Year | Annual<br>Manifested<br>in Alameda<br>(Tons) | Annual<br>Non-RCRA<br>Manifested<br>in Alameda<br>(Tons) | Annual<br>Non-RCRA<br>Manifested in<br>Alameda<br>(Percent) | Annual RCRA<br>Manifested in<br>Alameda<br>(Tons) | Annual<br>RCRA<br>Manifested<br>in Alameda<br>(Percent) | Annual<br>Uncategorized<br>Manifested<br>in Alameda<br>(Tons) | Annual<br>Uncategorized<br>Manifested<br>in Alameda<br>(Percent) |
|------|----------------------------------------------|----------------------------------------------------------|-------------------------------------------------------------|---------------------------------------------------|---------------------------------------------------------|---------------------------------------------------------------|------------------------------------------------------------------|
| 2010 | 123,384                                      | 112,874                                                  | 91%                                                         | 10,299                                            | 8%                                                      | 211                                                           | 0%                                                               |
| 2011 | 245,324                                      | 162,086                                                  | 66%                                                         | 82,371                                            | 34%                                                     | 868                                                           | 0%                                                               |
| 2012 | 120,720                                      | 107,692                                                  | 89%                                                         | 12,588                                            | 10%                                                     | 440                                                           | 0%                                                               |
| 2013 | 104,376                                      | 91,645                                                   | 88%                                                         | 12,503                                            | 12%                                                     | 228                                                           | 0%                                                               |
| 2014 | 68,850                                       | 59,293                                                   | 86%                                                         | 9,307                                             | 14%                                                     | 250                                                           | 0%                                                               |
| 2015 | 119,841                                      | 107,467                                                  | 90%                                                         | 12,200                                            | 10%                                                     | 173                                                           | 0%                                                               |
| 2016 | 129,120                                      | 99,076                                                   | 77%                                                         | 30,014                                            | 23%                                                     | 30                                                            | 0%                                                               |
| 2017 | 95,264                                       | 81,616                                                   | 86%                                                         | 13,529                                            | 14%                                                     | 119                                                           | 0%                                                               |
| 2018 | 102,202                                      | 93,379                                                   | 91%                                                         | 8,531                                             | 8%                                                      | 292                                                           | 0%                                                               |
| 2019 | 62,570                                       | 55,347                                                   | 88%                                                         | 7,136                                             | 11%                                                     | 87                                                            | 0%                                                               |
| 2020 | 112,775                                      | 104,276                                                  | 92%                                                         | 8,377                                             | 7%                                                      | 122                                                           | 0%                                                               |
| 2021 | 85,244                                       | 73,026                                                   | 86%                                                         | 8,556                                             | 10%                                                     | 3,662                                                         | 4%                                                               |
| 2022 | 23,413                                       | 20,580                                                   | 88%                                                         | 2,052                                             | 9%                                                      | 780                                                           | 3%                                                               |