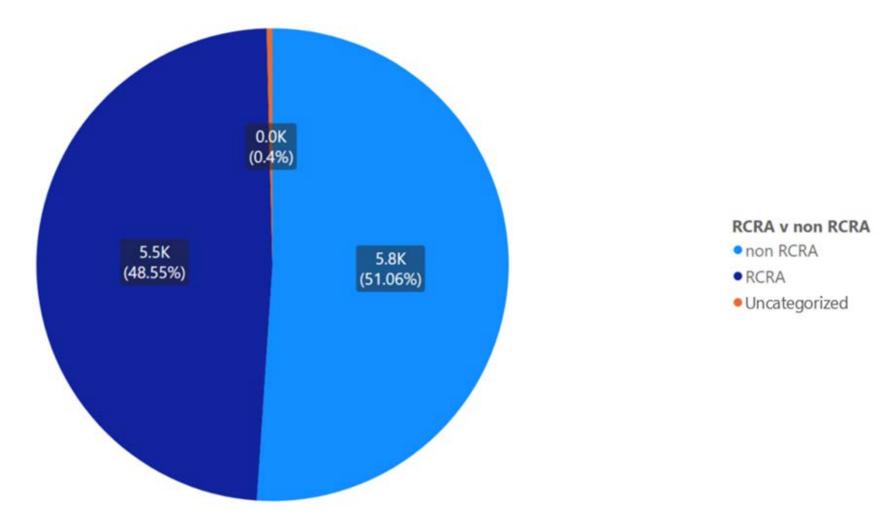

## 1.1 Alameda

Appendix Figure 1: Alameda's Manifested Hazardous Waste Generation

Appendix Figure 2: Alameda's RCRA and Non-RCRA Hazardous Waste Generation per year

Table 1: Alameda's RCRA and Non-RCRA Hazardous Waste Generation per year

| Year | Annual<br>Manifested<br>in Alameda<br>(Tons) | Annual<br>Non-RCRA<br>Manifested<br>in Alameda<br>(Tons) | Annual<br>Non-RCRA<br>Manifested in<br>Alameda<br>(Percent) | Annual RCRA<br>Manifested in<br>Alameda<br>(Tons) | Annual<br>RCRA<br>Manifested<br>in Alameda<br>(Percent) | Annual<br>Uncategorized<br>Manifested<br>in Alameda<br>(Tons) | Annual<br>Uncategorized<br>Manifested<br>in Alameda<br>(Percent) |
|------|----------------------------------------------|----------------------------------------------------------|-------------------------------------------------------------|---------------------------------------------------|---------------------------------------------------------|---------------------------------------------------------------|------------------------------------------------------------------|
| 2010 | 123,384                                      | 112,874                                                  | 91%                                                         | 10,299                                            | 8%                                                      | 211                                                           | 0%                                                               |
| 2011 | 245,324                                      | 162,086                                                  | 66%                                                         | 82,371                                            | 34%                                                     | 868                                                           | 0%                                                               |
| 2012 | 120,720                                      | 107,692                                                  | 89%                                                         | 12,588                                            | 10%                                                     | 440                                                           | 0%                                                               |
| 2013 | 104,376                                      | 91,645                                                   | 88%                                                         | 12,503                                            | 12%                                                     | 228                                                           | 0%                                                               |
| 2014 | 68,850                                       | 59,293                                                   | 86%                                                         | 9,307                                             | 14%                                                     | 250                                                           | 0%                                                               |
| 2015 | 119,841                                      | 107,467                                                  | 90%                                                         | 12,200                                            | 10%                                                     | 173                                                           | 0%                                                               |
| 2016 | 129,120                                      | 99,076                                                   | 77%                                                         | 30,014                                            | 23%                                                     | 30                                                            | 0%                                                               |
| 2017 | 95,264                                       | 81,616                                                   | 86%                                                         | 13,529                                            | 14%                                                     | 119                                                           | 0%                                                               |
| 2018 | 102,202                                      | 93,379                                                   | 91%                                                         | 8,531                                             | 8%                                                      | 292                                                           | 0%                                                               |
| 2019 | 62,570                                       | 55,347                                                   | 88%                                                         | 7,136                                             | 11%                                                     | 87                                                            | 0%                                                               |
| 2020 | 112,775                                      | 104,276                                                  | 92%                                                         | 8,377                                             | 7%                                                      | 122                                                           | 0%                                                               |
| 2021 | 85,244                                       | 73,026                                                   | 86%                                                         | 8,556                                             | 10%                                                     | 3,662                                                         | 4%                                                               |
| 2022 | 23,413                                       | 20,580                                                   | 88%                                                         | 2,052                                             | 9%                                                      | 780                                                           | 3%                                                               |