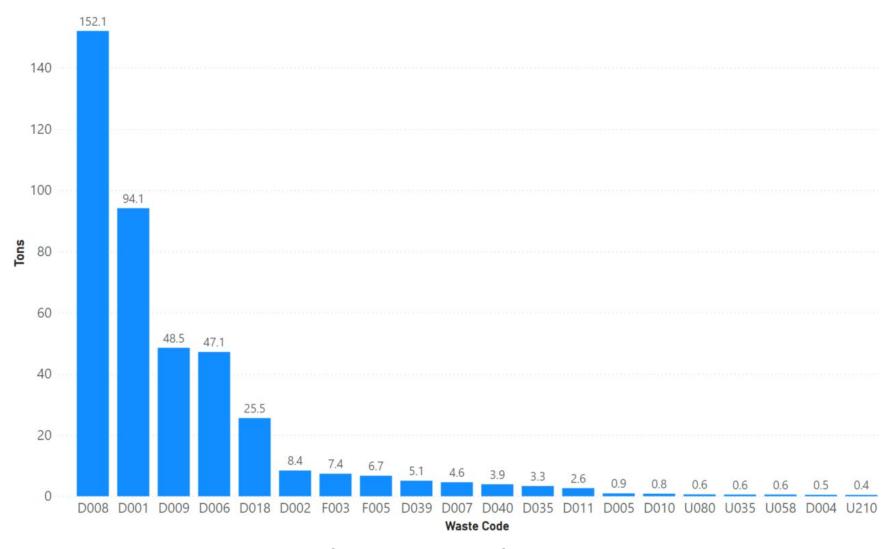

%                                                    |
| 2022 | 29                                            | 26                                                        | 90%                                                          | 3                                                     | 10%                                                      | 0                                                              | 0%                                                    |

Notes: Tuolumne data sourced from Hazardous Waste Tracking System after Data validation methods. Data range January 1, 2010, through May 5, 2022.



Appendix Figure 381: Tuolumne's RCRA and Non-RCRA Hazardous Waste Generation since 2010



Appendix Figure 382: Tuolumne's Largest Non-RCRA Hazardous Waste Generation Since 2010



Appendix Figure 383: Tuolumne's Largest RCRA Hazardous Waste Generation since 2010



Appendix Figure 384: Tuolumne's 2021 Non-RCRA Hazardous Waste Generation



Appendix Figure 385: Tuolumne's 2021 RCRA Hazardous Waste Generation

## 1.56 Ventura



Appendix Figure 386: Ventura's Manifested Hazardous Waste Generation



Appendix Figure 387: Ventura's RCRA and Non-RCRA Hazardous Waste Generation per year

Table 56: Ventura's RCRA and Non-RCRA Hazardous Waste Generation per year

| Year | Annual<br>Manifested<br>in Ventura<br>(Tons) | Annual<br>Non-RCRA<br>Manifested<br>in Ventura<br>(Tons) | Annual<br>Non-RCRA<br>Manifested<br>in Ventura<br>(Percent) | Annual<br>RCRA<br>Manifested<br>in Ventura<br>(Tons) | Annual<br>RCRA<br>Manifested<br>in Ventura<br>(Percent) | Annual<br>Uncategorized<