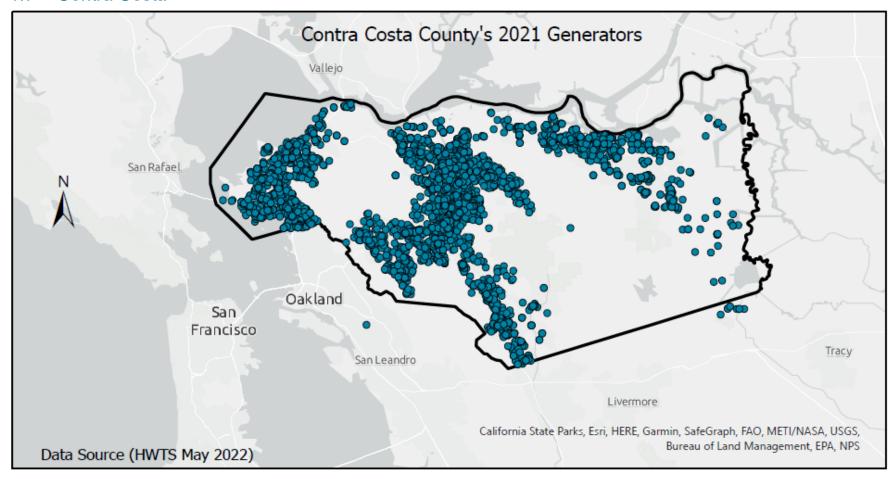

# 1.7 Contra Costa

Appendix Figure 43: Contra Costa's Manifested Hazardous Waste Generation

Appendix Figure 44: Contra Costa's RCRA and Non-RCRA Hazardous Waste Generation per year

Table 7: Contra Costa's RCRA and Non-RCRA Hazardous Waste Generation per year