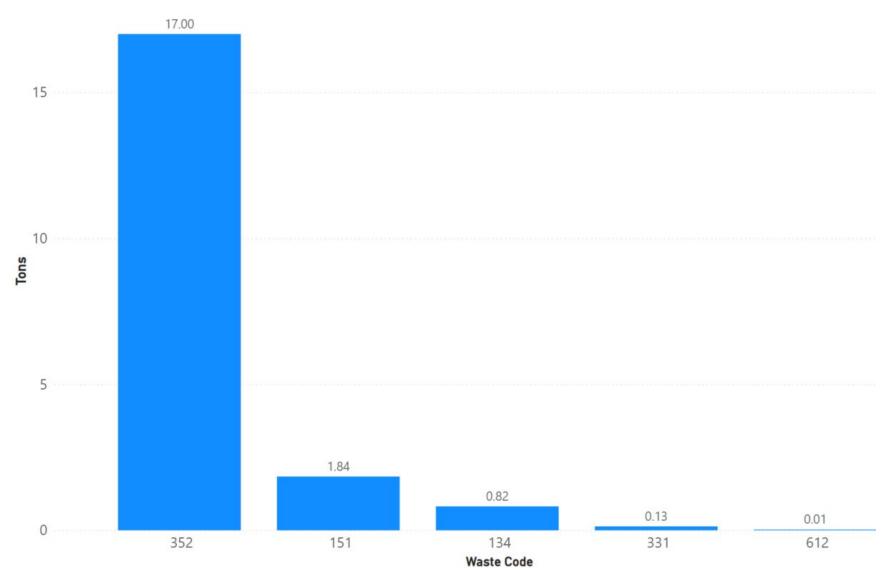

| 1                                                      | 100%                                                      | 0                                                  | 0%                                                    | 0                                                           | 0%                                                             |

Notes: Modoc data sourced from Hazardous Waste Tracking System after Data validation methods. Data range January 1, 2010, through May 5, 2022.



Appendix Figure 171: Modoc's RCRA and Non-RCRA Hazardous Waste Generation since 2010



Appendix Figure 172: Modoc's Largest Non-RCRA Hazardous Waste Generation Since 2010



Appendix Figure 173: Modoc's Largest RCRA Hazardous Waste Generation since 2010



Appendix Figure 174: Modoc's 2021 Largest Non-RCRA Hazardous Waste Generation



Appendix Figure 175: Modoc's 2021 Largest RCRA Hazardous Waste Generation

## 1.26 Mono



Appendix Figure 176: Mono's Manifested Hazardous Waste Generation



Appendix Figure 177: Mono's RCRA and Non-RCRA Hazardous Waste Generation per year

Table 26: Mono's RCRA and Non-RCRA Hazardous Waste Generation per year

| Year | Annual<br>Manifested<br>in Mono<br>(Tons) | Annual<br>Non-RCRA<br>Manifested<br>in Mono<br>(Tons) | Annual<br>Non-RCRA<br>Manifested<br>in Mono<br>(Percent) | Annual<br>RCRA<br>Manifested<br>in Mono<br>(Tons) | Annual<br>RCRA<br>Manifested<br>in Mono<br>(Percent) | Annual<br>Uncategorized<br>Manifested<br>in Mono<br>(Tons) | Annual<br>Uncategorized<br>Manifested<br>in Mono<br>(Percent) |
|-