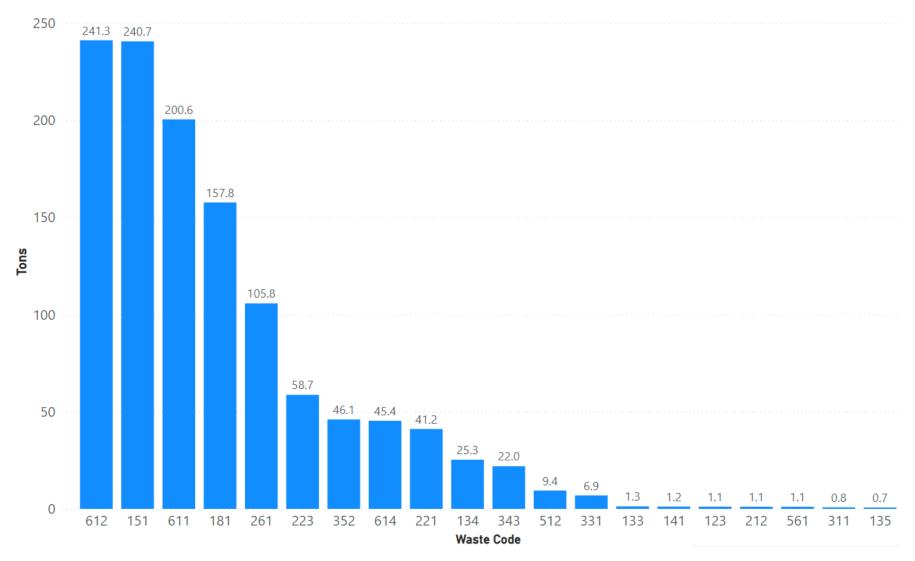

| 1%                                                                 |
| 2022 | 40                                             | 10                                                         | 25%                                                           | 30                                                     | 75%                                                       | 0                                                               | 0%                                                                 |

Notes: Calaveras data sourced from Hazardous Waste Tracking System after Data validation methods. Data range January 1, 2010, through May 5, 2022.



Appendix Figure 31: Calaveras' RCRA and Non-RCRA Hazardous Waste Generation since 2010



Appendix Figure 32: Calaveras' Non-RCRA Hazardous Waste Generation Since 2010



Appendix Figure 33: Calaveras' RCRA Hazardous Waste Generation since 2010



Appendix Figure 34: Calaveras' 2021 Non-RCRA Hazardous Waste Generation



Appendix Figure 35: Calaveras' 2021 RCRA Hazardous Waste Generation

# 1.6 Colusa



Appendix Figure 36: Colusa's Manifested Hazardous Waste Generation



Appendix Figure 37: Colusa's RCRA and Non-RCRA Hazardous Waste Generation per year

Table 6: Colusa's RCRA and Non-RCRA Hazardous Waste Generation per year

| Year | Annual<br>Manifested<br>in Colusa<br>(Tons) | Annual<br>Non-RCRA<br>Manifested<br>in Colusa<br>(Tons) | Annual<br>Non-RCRA<br>Manifested<br>in Colusa<br>(Percent) | Annual<br>RCRA<br>Manifested<br>in Colusa<br>(Tons) | Annual<br>RCRA<br>Manifes