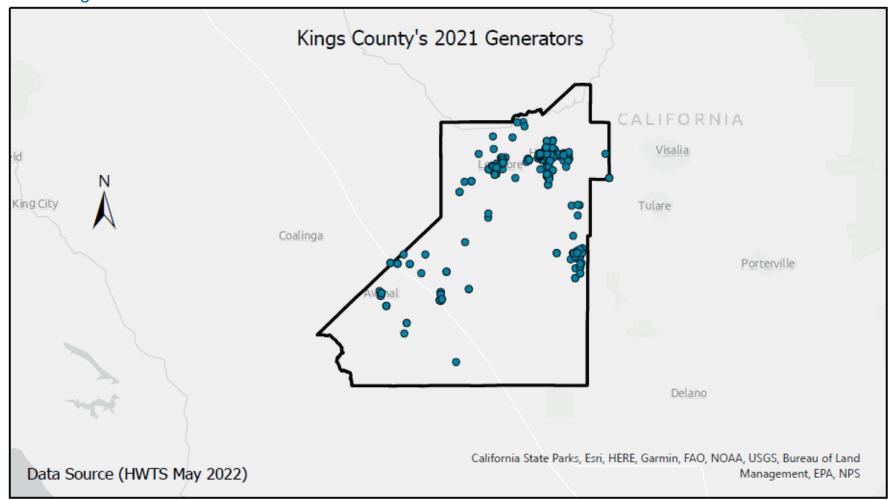

| 4,241                                             | 25%                                                  | 0                                                          | 0%                                                            |

Notes: Kern data sourced from Hazardous Waste Tracking System after Data validation methods. Data range January 1, 2010, through May 5, 2022.



Appendix Figure 101: Kern's RCRA and Non-RCRA Hazardous Waste Generation since 2010



Appendix Figure 102: Kern's Largest Non-RCRA Hazardous Waste Generation Since 2010



Appendix Figure 103: Kern's Largest RCRA Hazardous Waste Generation since 2010



Appendix Figure 104: Kern's 2021 Non-RCRA Hazardous Waste Generation



Appendix Figure 105: Kern's 2021 RCRA Hazardous Waste Generation

## 1.16 Kings



Appendix Figure 106: Kings' Manifested Hazardous Waste Generation



Appendix Figure 107: Kings' RCRA and Non-RCRA Hazardous Waste Generation per year

Table 16: Kings' RCRA and Non-RCRA Hazardous Waste Generation per year

| Year | Annual<br>Manifested<br>in Kings<br>(Tons) | Annual<br>Non-RCRA<br>Manifested<br>in Kings<br>(Tons) | Annual<br>Non-RCRA<br>Manifested<br>in Kings<br>(Percent) | Annual<br>RCRA<br>Manifested<br>in Kings<br>(Tons) | Annual<br>RCRA<br>Manifested<br>in Kings<br>(Percent) | Annual<br>Uncategorized<br>Manifested<br>in Kings<br>(Tons) | Annual<br>Uncategorized<br>Manifested<br>in Kings<br>(Percent) |
|------|--------------------------------------------|--------------------------------------------------------|---------------------------------------------------------