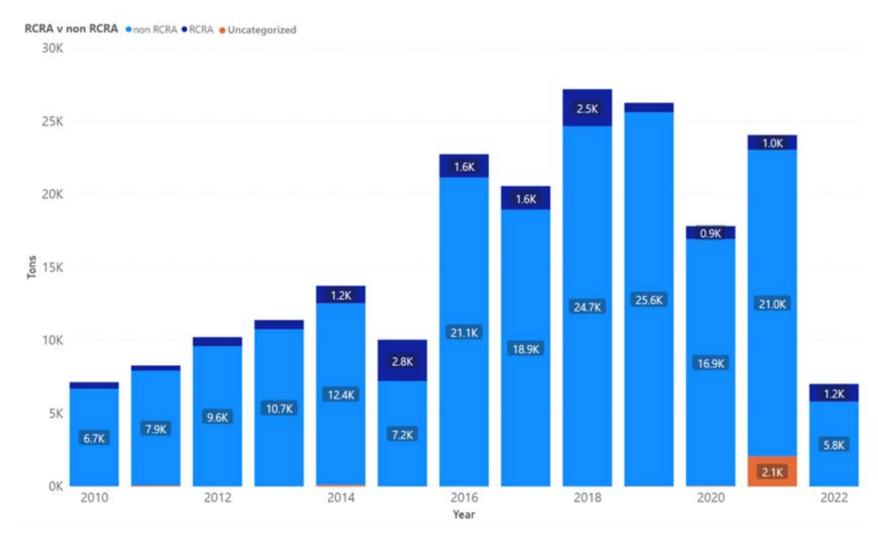

| 16                                                           | 1%                                                  |

Notes: Sonoma data sourced from Hazardous Waste Tracking System after Data validation methods. Data range January 1, 2010, through May 5, 2022.



Appendix Figure 339: Sonoma's RCRA and Non-RCRA Hazardous Waste Generation since 2010



Appendix Figure 340: Sonoma's Largest Non-RCRA Hazardous Waste Generation Since 2010



Appendix Figure 341: Sonoma's Largest RCRA Hazardous Waste Generation since 2010



Appendix Figure 342: Sonoma's 2021 Non-RCRA Hazardous Waste Generation



Appendix Figure 343: Sonoma's 2021 RCRA Hazardous Waste Generation

### 1.50 Stanislaus



Appendix Figure 344: Stanislaus's Manifested Hazardous Waste Generation



Appendix Figure 345: Stanislaus's RCRA and Non-RCRA Hazardous Waste Generation per year

Table 50: Stanislaus's RCRA and Non-RCRA Hazardous Waste Generation per year

| Year | Annual<br>Manifested<br>in<br>Stanislaus<br>(Tons) | Annual<br>Non-RCRA<br>Manifested<br>in<br>Stanislaus<br>(Tons) | Annual<br>Non-RCRA<br>Manifested<br>in<br>Stanislaus<br>(Percent) | Annual<br>RCRA<br>Manifested<br>in<br>Stanislaus<br>(Tons) | Annual<br>RCRA<br>Manifested<br>in<br>Stanislaus<br>(Percent) | Annual<br>Uncategorized<br>Manifested<br>in Stanislaus<br>(Tons) | Annual Uncategorized Manifested in Stanislaus (Percent) |
|------|----------------------------------------------------|----------------------------------------------------------------|------------------------------------------------------------