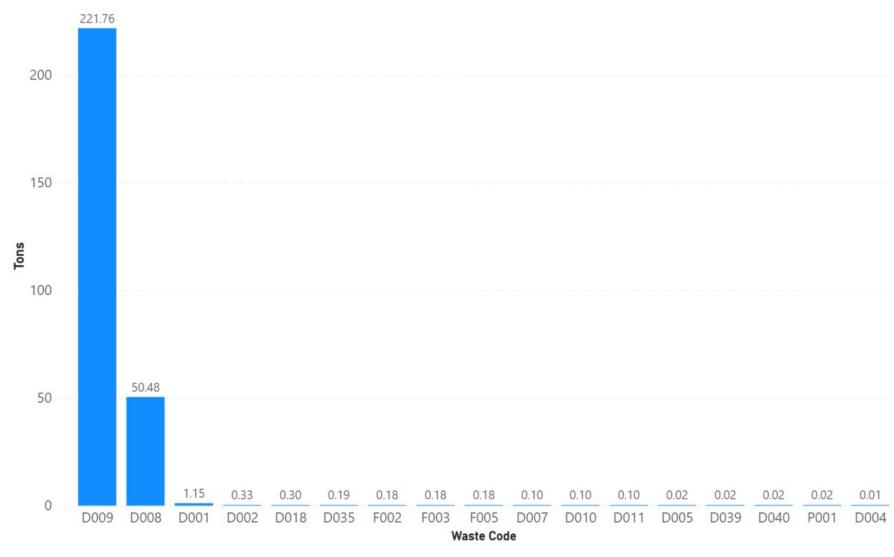

| 100%                                                     | 0                                                 | 0%                                                   | 0                                                          | 0%                                                            |

Notes: Inyo data sourced from Hazardous Waste Tracking System after Data validation methods. Data range January 1, 2010, through May 5, 2022.



Appendix Figure 94: Inyo's RCRA and Non-RCRA Hazardous Waste Generation since 2010



Appendix Figure 95: Inyo's Largest Non-RCRA Hazardous Waste Generation Since 2010



Appendix Figure 96: Inyo's Largest RCRA Hazardous Waste Generation since 2010



Appendix Figure 97: Inyo's 2021 Non-RCRA Hazardous Waste Generation



Appendix Figure 98: Inyo's 2021 RCRA Hazardous Waste Generation

## 1.15 Kern



Appendix Figure 99: Kern's Manifested Hazardous Waste Generation



Appendix Figure 100: Kern's RCRA and Non-RCRA Hazardous Waste Generation per year

Table 15: Kern's RCRA and Non-RCRA Hazardous Waste Generation per year

| Year | Annual<br>Manifested<br>in Kern<br>(Tons) | Annual<br>Non-RCRA<br>Manifested<br>in Kern<br>(Tons) | Annual<br>Non-RCRA<br>Manifested<br>in Kern<br>(Percent) | Annual<br>RCRA<br>Manifested<br>in Kern<br>(Tons) | Annual<br>RCRA<br>Manifested<br>in Kern<br>(Percent) | Annual<br>Uncategorized<br>Manifested<br>in Kern<br>(Tons) | Annual<br>Uncategorized<br>Manifested<br>in Kern<br>(Percent) |
|------|-------------------------------------------|------------------------------------------