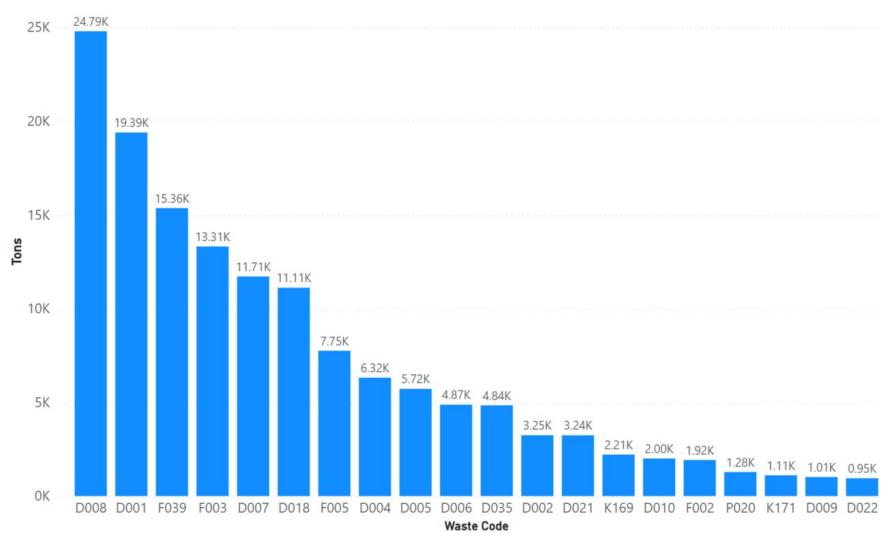

| 7%                                                            |
| 2022 | 16,795                                    | 12,554                                                | 75%                                                      | 4,241                                             | 25%                                                  | 0                                                          | 0%                                                            |

Notes: Kern data sourced from Hazardous Waste Tracking System after Data validation methods. Data range January 1, 2010, through May 5, 2022.



Appendix Figure 101: Kern's RCRA and Non-RCRA Hazardous Waste Generation since 2010



Appendix Figure 102: Kern's Largest Non-RCRA Hazardous Waste Generation Since 2010



Appendix Figure 103: Kern's Largest RCRA Hazardous Waste Generation since 2010



Appendix Figure 104: Kern's 2021 Non-RCRA Hazardous Waste Generation



Appendix Figure 105: Kern's 2021 RCRA Hazardous Waste Generation

## 1.16 Kings



Appendix Figure 106: Kings' Manifested Hazardous Waste Generation



Appendix Figure 107: Kings' RCRA and Non-RCRA Hazardous Waste Generation per year

Table 16: Kings' RCRA and Non-RCRA Hazardous Waste Generation per year

| Year | Annual<br>Manifested<br>in Kings<br>(Tons) | Annual<br>Non-RCRA<br>Manifested<br>in Kings<br>(Tons) | Annual<br>Non-RCRA<br>Manifested<br>in Kings<br>(Percent) | Annual<br>RCRA<br>Manifested<br>in Kings<br>(Tons) | Annual<br>RCRA<br>Manifested<br>in Kings<br>(Percent) | Annual<br>Uncategorized<br>Manifested<br>in Kings<br>(Ton