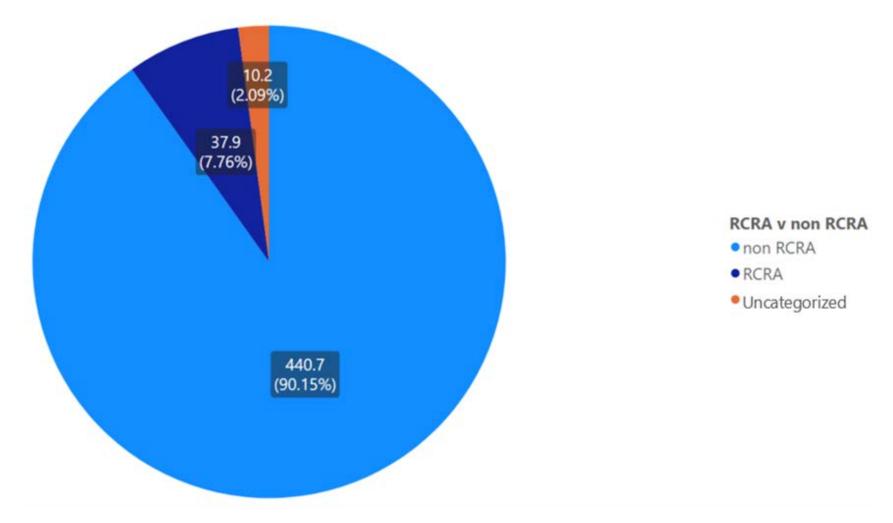

| 3%                                                      | 0                                                             | 0%                                                               |
| 2022 | 33                                           | 16                                                       | 49%                                                         | 17                                                   | 51%                                                     | 0                                                             | 0%                                                               |

Notes: Trinity data sourced from Hazardous Waste Tracking System after Data validation methods. Data range January 1, 2010, through May 5, 2022.



Appendix Figure 367: Trinity's RCRA and Non-RCRA Hazardous Waste Generation since 2010



Appendix Figure 368: Trinity's Largest Non-RCRA Hazardous Waste Generation Since 2010



Appendix Figure 369: Trinity's Largest RCRA Hazardous Waste Generation since 2010



Appendix Figure 370: Trinity's 2021 Non-RCRA Hazardous Waste Generation



Appendix Figure 371: Trinity's 2021 RCRA Hazardous Waste Generation

## 1.54 Tulare



Appendix Figure 372: Tulare's Manifested Hazardous Waste Generation



Appendix Figure 373: Tulare's RCRA and Non-RCRA Hazardous Waste Generation per year

Table 54: Tulare's RCRA and Non-RCRA Hazardous Waste Generation per year

| Year | Annual<br>Manifested<br>in Tulare<br>(Tons) | Annual<br>Non-RCRA<br>Manifested<br>in Tulare<br>(Tons) | Annual<br>Non-RCRA<br>Manifes