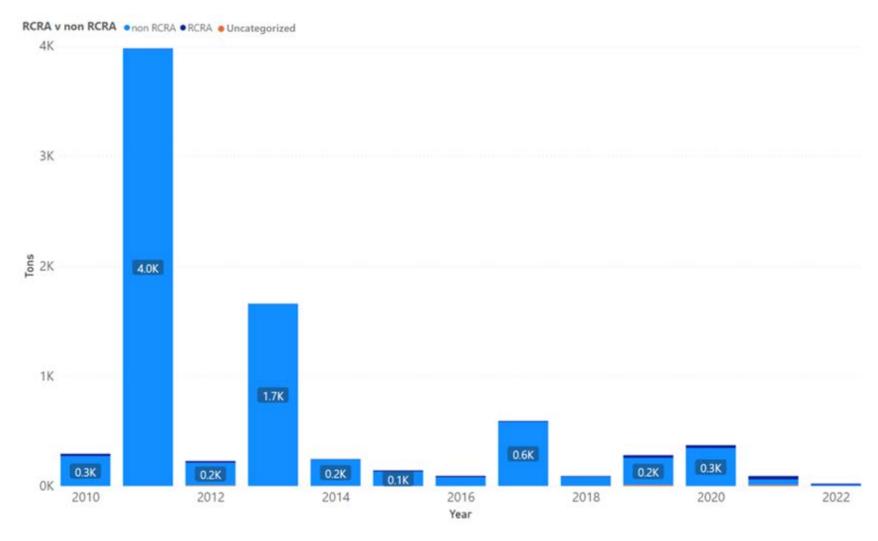

Notes: Alameda data sourced from Hazardous Waste Tracking System after Data validation methods. Data range January 1, 2010, through May 5, 2022.

Appendix Figure 3: Alameda's RCRA and Non-RCRA Hazardous Waste Generation since 2010