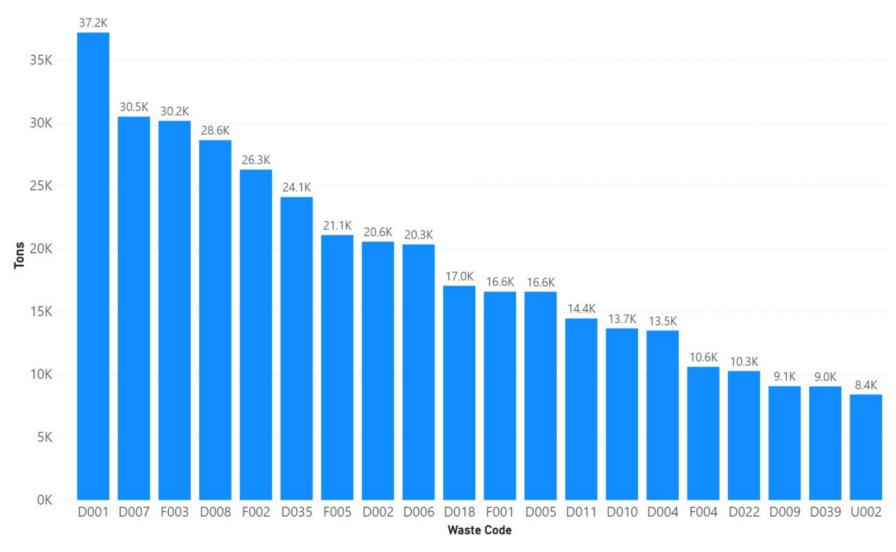

### 1.10 Fresno

Appendix Figure 64: Fresno's Manifested Hazardous Waste Generation

Appendix Figure 65: Fresno's RCRA and Non-RCRA Hazardous Waste Generation per year

Table 10: Fresno's RCRA and Non-RCRA Hazardous Waste Generation per year

Appendix Figure 67: Fresno's Non-RCRA Hazardous Waste Generation Since 2010

Appendix Figure 68: Fresno's RCRA Hazardous Waste Generation since 2010

Appendix Figure 69: Fresno's 2021 Non-RCRA Hazardous Waste Generation