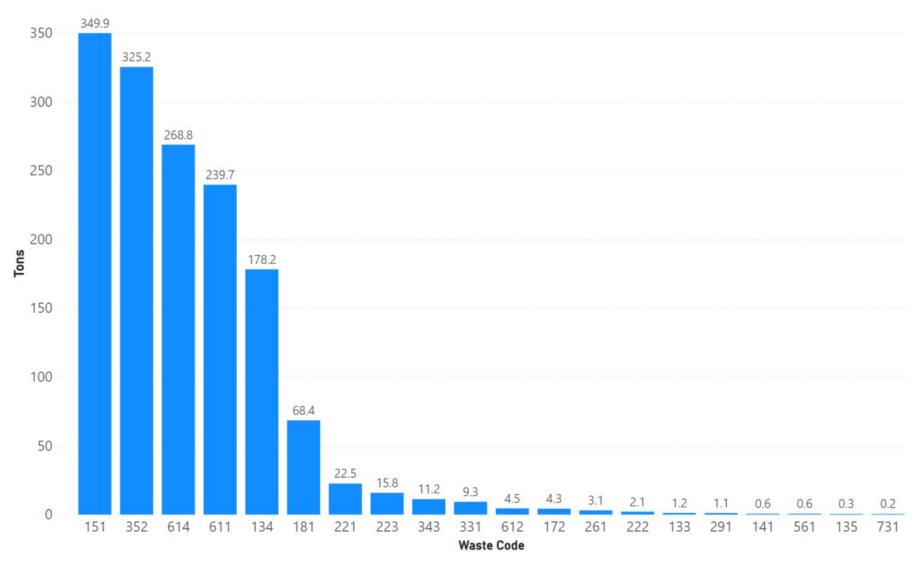

| 306                                                     | 97%                                                        | 8                                                   | 2%                                                     | 0                                                            | 0%                                                              |

Notes: Merced data sourced from Hazardous Waste Tracking System after Data validation methods. Data range January 1, 2010, through May 5, 2022.



Appendix Figure 164: Merced's RCRA and Non-RCRA Hazardous Waste Generation since 2010



Appendix Figure 165: Merced's Largest Non-RCRA Hazardous Waste Generation Since 2010



Appendix Figure 166: Merced's Largest RCRA Hazardous Waste Generation since 2010



Appendix Figure 167: Merced's 2021 Largest Non-RCRA Hazardous Waste Generation



Appendix Figure 168: Merced's 2021 Largest RCRA Hazardous Waste Generation

## 1.25 Modoc



Appendix Figure 169: Modoc's Manifested Hazardous Waste Generation



Appendix Figure 170: Modoc's RCRA and Non-RCRA Hazardous Waste Generation per year

Table 25: Modoc's RCRA and Non-RCRA Hazardous Waste Generation per year

| Year | Annual<br>Manifested<br>in Modoc<br>(Tons) | Annual<br>Non-RCRA<br>Manifested<br>in Modoc<br>(Tons) | Annual<br>Non-RCRA<br>Manifested<br>in Modoc<br>(Percent) | Annual<br>RCRA<br>Manifested<br>in Modoc<br>(Tons) | Annual<br>RCRA<br>Manifested<br>in Modoc<br>(Percent) | Annual<br>Uncategorized<br>Manifested<br>in Modoc<br>(Tons) | Annual<br>Uncategorized<br>Manifested<br>in Modoc<br>(