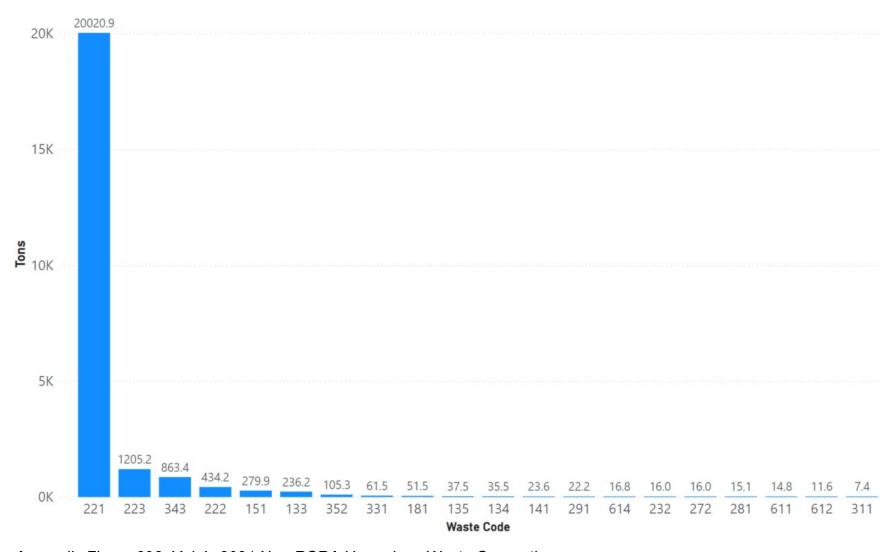

| 2022 | 6,802                                     | 6,749                                                 | 99%                                                      | 52                                                | 1%                                                   | 0                                                          | 0%                                                            |

Notes: Yolo data sourced from Hazardous Waste Tracking System after Data validation methods. Data range January 1, 2010, through May 5, 2022.



Appendix Figure 395: Yolo's RCRA and Non-RCRA Hazardous Waste Generation since 2010



Appendix Figure 396: Yolo's Largest Non-RCRA Hazardous Waste Generation Since 2010



Appendix Figure 397: Yolo's Largest RCRA Hazardous Waste Generation since 2010



Appendix Figure 398: Yolo's 2021 Non-RCRA Hazardous Waste Generation



Appendix Figure 399: Yolo's 2021 RCRA Hazardous Waste Generation

## 1.58 Yuba



Appendix Figure 400: Yuba's Manifested Hazardous Waste Generation



Appendix Figure 401: Yuba's RCRA and Non-RCRA Hazardous Waste Generation per year

Table 58: Yuba's RCRA and Non-RCRA Hazardous Waste Generation per year

| Year | Annual<br>Manifested<br>in Yuba<br>(Tons) | Annual<br>Non-RCRA<br>Manifested<br>in Yuba<br>(Tons) | Annual<br>Non-RCRA<br>Manifested<br>in Yuba<br>(Percent) | Annual<br>RCRA<br>Manifested<br>in Yuba<br>(Tons) | Annual<br>RCRA<br>Manifested<br>in Yuba<br>(Percent) | Annual<br>Uncategorized<br>Manifested<br>in Yuba<br>(Tons) | Annual<br>Uncategorized<br>Manifested<br>in Yuba<br>(Percent) |
|------|------------