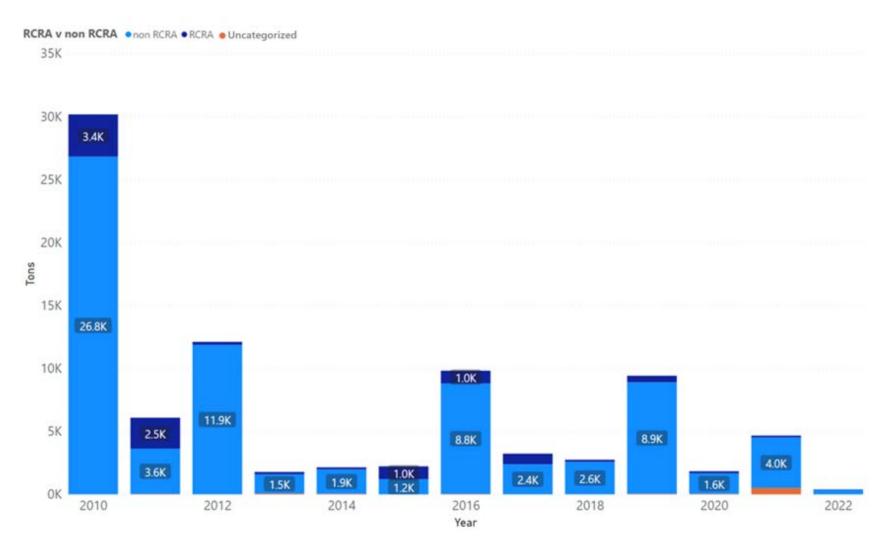

Notes: Alameda data sourced from Hazardous Waste Tracking System after Data validation methods. Data range January 1, 2010, through May 5, 2022.

Appendix Figure 3: Alameda's RCRA and Non-RCRA Hazardous Waste Generation since 2010

Appendix Figure 4: Alameda's non-RCRA Hazardous Waste Generation since 2010

Appendix Figure 5: Alameda's RCRA Hazardous Waste Generation Since 2010

Appendix Figure 6: Alameda's 2021 Non-RCRA Hazardous Waste Generation