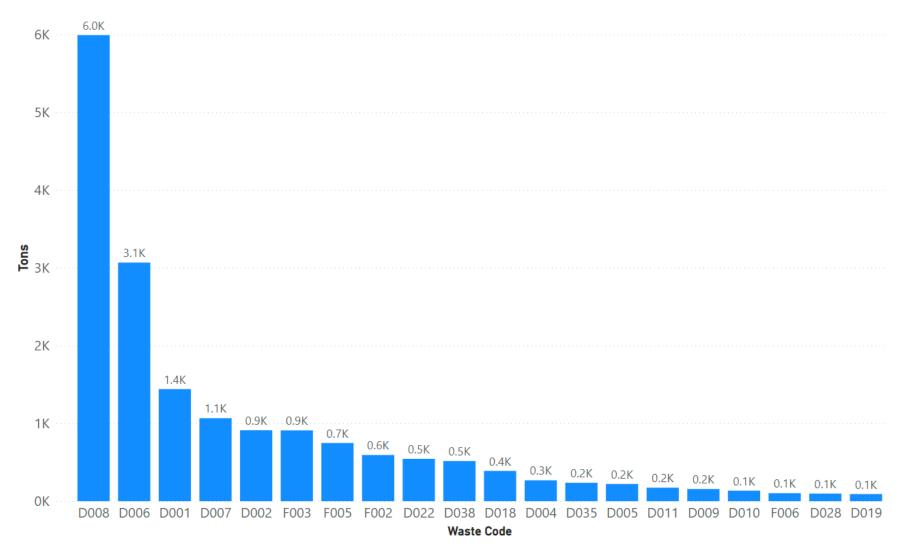

| 88%                                                         | 2,052                                             | 9%                                                      | 780                                                           | 3%                                                               |

Notes: Alameda data sourced from Hazardous Waste Tracking System after Data validation methods. Data range January 1, 2010, through May 5, 2022.



Appendix Figure 3: Alameda's RCRA and Non-RCRA Hazardous Waste Generation since 2010



Appendix Figure 4: Alameda's non-RCRA Hazardous Waste Generation since 2010



Appendix Figure 5: Alameda's RCRA Hazardous Waste Generation Since 2010



Appendix Figure 6: Alameda's 2021 Non-RCRA Hazardous Waste Generation



Appendix Figure 7: Alameda's 2021 RCRA Hazardous Waste Generation

## 1.2 Alpine



Appendix Figure 8: Alpine's Manifested Hazardous Waste Generation



Appendix Figure 9: Alpine's RCRA and Non-RCRA Hazardous Waste Generation per year

Table 2: Alpine's RCRA and Non-RCRA Hazardous Waste Generation per year

| Year | Annual<br>Manifested<br>in Alpine<br>(Tons) | Annual<br>Non-RCRA<br>Manifested<br>in Alpine<br>(Tons) | Annual<br>Non-RCRA<br>Manifested<br>in Alpine<br>(Percent) | Annual<br>RCRA<br>Manifested<br>in Alpine<br>(Tons) | Annual<br>RCRA<br>Manifested<br>in Alpine<br>(Percent) | Annual<br>Uncategorized<br>Manifested<br>in Alpine (Tons) | Annual<br>Uncategorized<br>Manifested<br>in Alpine<br>(Percent) |
|------|---------------------------------------------|------------------------