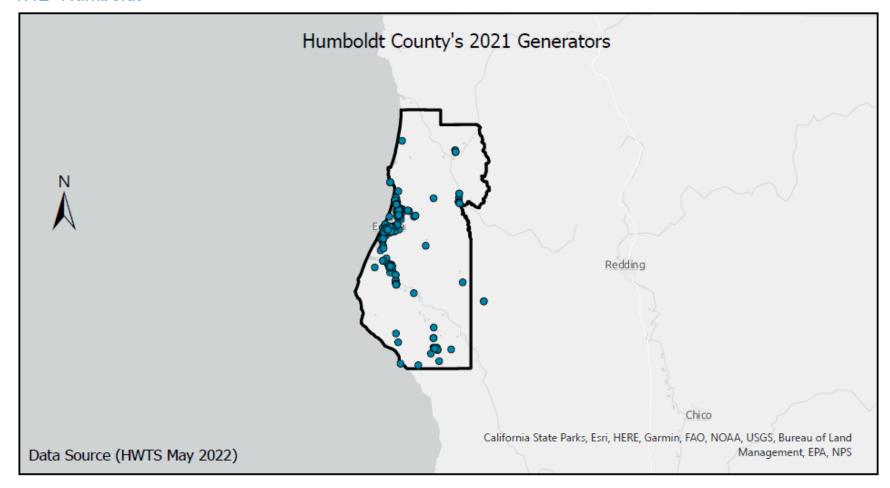

Notes: Lassen data sourced from Hazardous Waste Tracking System after Data validation methods. Data range January 1, 2010, through May 5, 2022.

Appendix Figure 122: Lassen's RCRA and Non-RCRA Hazardous Waste Generation since 2010