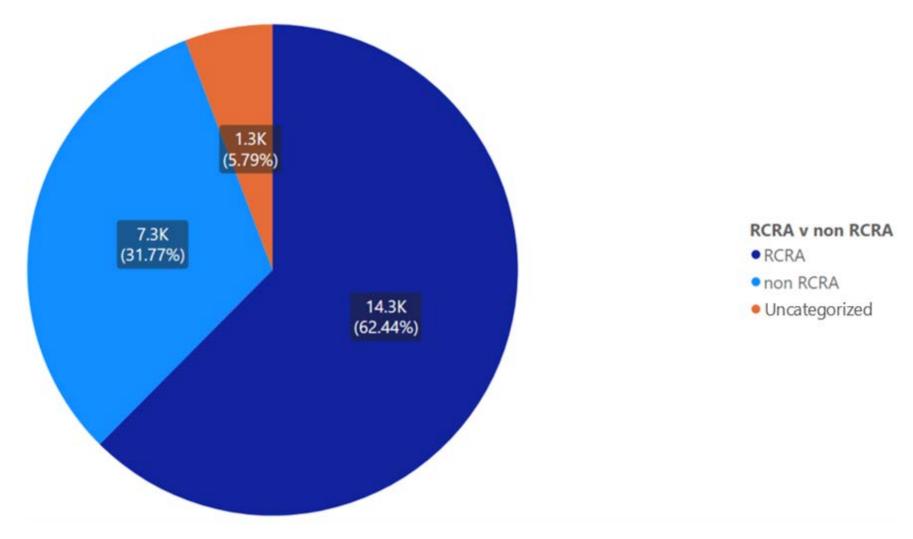

## 1.1 Alameda

Appendix Figure 1: Alameda's Manifested Hazardous Waste Generation

Appendix Figure 2: Alameda's RCRA and Non-RCRA Hazardous Waste Generation per year

Table 1: Alameda's RCRA and Non-RCRA Hazardous Waste Generation per year

| Year | Annual<br>Manifested<br>in Alameda<br>(Tons) | Annual<br>Non-RCRA<br>Manifested<br>in Alameda<br>(Tons) | Annual<br>Non-RCRA<br>Manifested in<br>Alameda<br>(Percent) | Annual RCRA<br>Manifested in<br>Alameda<br>(Tons) | Annual<br>RCRA<br>Manifested<br>in Alameda<br>(Percent) | Annual<br>Uncategorized<br>Manifested<br>in Alameda<br>(Tons) | Annual<br>Uncategorized<br>Manifested<br>in Alameda<br>(Percent) |
|------|----------------------------------------------|----------------------------------------------------------|-------------------------------------------------------------|---------------------------------------------------|---------------------------------------------------------|---------------------------------------------------------------|------------------------------------------------------------------|
| 2010 | 123,384                                      | 112,874                                                  | 91%                                                         | 10,299                                            | 8%                                                      | 211                                                           | 0%                                                               |
| 2011 | 245,324                                      | 162,086                                                  | 66%                                                         | 82,371                                            | 34%                                                     | 868                                                           | 0%                                                               |
| 2012 | 120,720                                      | 107,692                                                  | 89%                                                         | 12,588                                            | 10%                                                     | 440                                                           | 0%                                                               |
| 2013 | 104,376                                      | 91,645                                                   | 88%                                                         | 12,503                                            | 12%                                                     | 228                                                           | 0%                                                               |
| 2014 | 68,850                                       | 59,293                                                   | 86%                                                         | 9,307                                             | 14%                                                     | 250                                                           | 0%                                                               |
| 2015 | 119,841                                      | 107,467                                                  | 90%                                                         | 12,200                                            | 10%                                                     | 173                                                           | 0%                                                               |
| 2016 | 129,120                                      | 99,076                                                   | 77%                                                         | 30,014                                            | 23%                                                     | 30                                                            | 0%                                                               |
| 2017 | 95,264                                       | 81,616                                                   | 86%                                                         | 13,529                                            | 14%                                                     | 119                                                           | 0%                                                               |
| 2018 | 102,202                                      | 93,379                                                   | 91%                                                         | 8,531                                             | 8%                                                      | 292                                                           | 0%                                                               |
| 2019 | 62,570                                       | 55,347                                                   | 88%                                                         | 7,136                                             | 11%                                                     | 87                                                            | 0%                                                               |
| 2020 | 112,775                                      | 104,276                                                  | 92%                                                         | 8,377                                             | 7%                                                      | 122                                                           | 0%                                                               |
| 2021 | 85,244                                       | 73,026                                                   | 86%                                                         | 8,556                                             | 10%                                                     | 3,662                                                         | 4%                                                               |
| 2022 | 23,413                                       | 20,580                                                   | 88%                                                         | 2,052                                             | 9%                                                      | 780                                                           | 3%                                                               |