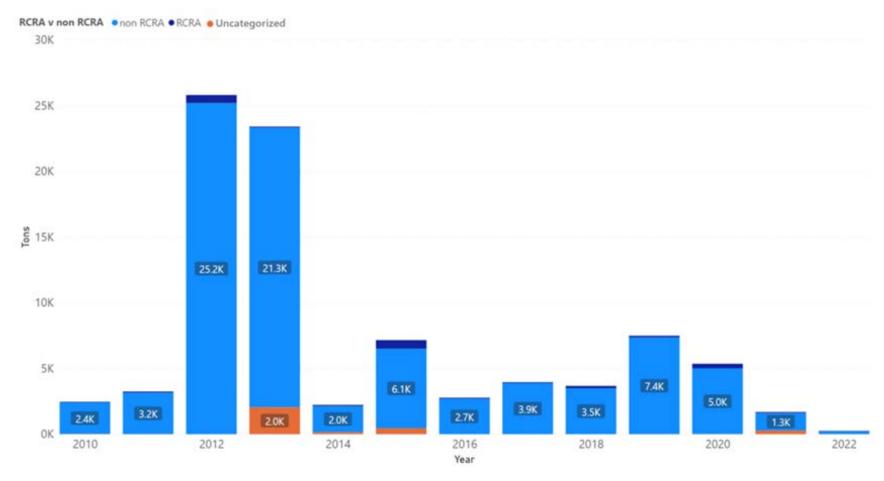

| Year | Annual<br>Manifested<br>in Lassen<br>(Tons) | Annual<br>Non-RCRA<br>Manifested<br>in Lassen<br>(Tons) | Annual<br>Non-RCRA<br>Manifested<br>in Lassen<br>(Percent) | Annual<br>RCRA<br>Manifested<br>in Lassen<br>(Tons) | Annual<br>RCRA<br>Manifested<br>in Lassen<br>(Percent) | Annual<br>Uncategorized<br>Manifested<br>in Lassen<br>(Tons) | Annual<br>Uncategorized<br>Manifested<br>in Lassen<br>(Percent) |
|------|---------------------------------------------|---------------------------------------------------------|------------------------------------------------------------|-----------------------------------------------------|--------------------------------------------------------|--------------------------------------------------------------|-----------------------------------------------------------------|
| 2010 | 463                                         | 393                                                     | 85%                                                        | 70                                                  | 15%                                                    | 0                                                            | 0%                                                              |
| 2011 | 639                                         | 417                                                     | 65%                                                        | 222                                                 | 35%                                                    | 0                                                            | 0%                                                              |
| 2012 | 604                                         | 445                                                     | 74%                                                        | 159                                                 | 26%                                                    | 0                                                            | 0%                                                              |
| 2013 | 544                                         | 336                                                     | 62%                                                        | 193                                                 | 36%                                                    | 15                                                           | 3%                                                              |
| 2014 | 807                                         | 742                                                     | 92%                                                        | 65                                                  | 8%                                                     | 0                                                            | 0%                                                              |
| 2015 | 878                                         | 755                                                     | 86%                                                        | 123                                                 | 14%                                                    | 0                                                            | 0%                                                              |
| 2016 | 916                                         | 676                                                     | 74%                                                        | 217                                                 | 24%                                                    | 23                                                           | 3%                                                              |
| 2017 | 1,199                                       | 839                                                     | 70%                                                        | 360                                                 | 30%                                                    | 0                                                            | 0%                                                              |
| 2018 | 955                                         | 613                                                     | 64%                                                        | 343                                                 | 36%                                                    | 0                                                            | 0%                                                              |
| 2019 | 772                                         | 534                                                     | 69%                                                        | 239                                                 | 31%                                                    | 0                                                            | 0%                                                              |
| 2020 | 673                                         | 320                                                     | 47%                                                        | 353                                                 | 52%                                                    | 0                                                            | 0%                                                              |
| 2021 | 751                                         | 434                                                     | 58%                                                        | 291                                                 | 39%                                                    | 26                                                           | 3%                                                              |
| 2022 | 345                                         | 235                                                     | 68%                                                        | 110                                                 | 32%                                                    | 0                                                            | 0%                                                              |