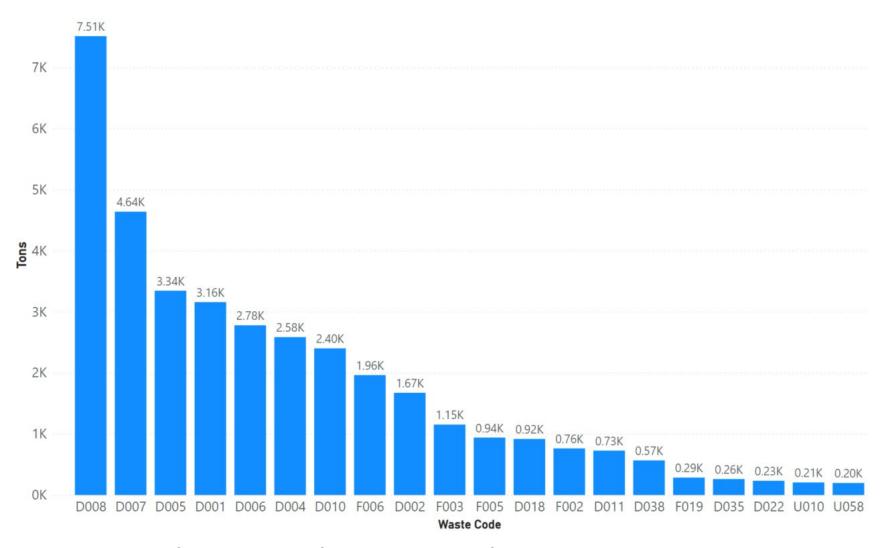

| 3,449                                                     | 21%                                                          | 63                                                              | 0%                                                                 |

Notes: San Diego data sourced from Hazardous Waste Tracking System after Data validation methods. Data range January 1, 2010, through May 5, 2022.



Appendix Figure 255: San Diego's RCRA and Non-RCRA Hazardous Waste Generation since 2010



Appendix Figure 256: San Diego's Largest Non-RCRA Hazardous Waste Generation Since 2010



Appendix Figure 257: San Diego's Largest RCRA Hazardous Waste Generation since 2010



Appendix Figure 258: San Diego's 2021 Non-RCRA Hazardous Waste Generation



Appendix Figure 259: San Diego's 2021 RCRA Hazardous Waste Generation

#### 1.38 San Francisco



Appendix Figure 260: San Francisco's Manifested Hazardous Waste Generation



Appendix Figure 261: San Francisco's RCRA and Non-RCRA Hazardous Waste Generation per year

Table 38: San Francisco's RCRA and Non-RCRA Hazardous Waste Generation per year

| Year | Annual<br>Manifested<br>in San<br>Francisco<br>(Tons) | Annual<br>Non-RCRA<br>Manifested<br>in San<br>Francisco<br>(Tons) | Annual<br>Non-RCRA<br>Manifested<br>in San<br>Francisco<br>(Percent) | Annual<br>RCRA<br>Manifested<br>in San<br>Francisco<br>(Tons) | Annual<br>RCRA<br>Manifested<br>in San<br>Francisco<br>(Percent) | Annual Uncategorized Manifested in San Francisco (Tons) | Annual Uncategorized Manifested in San Francisco (Percen