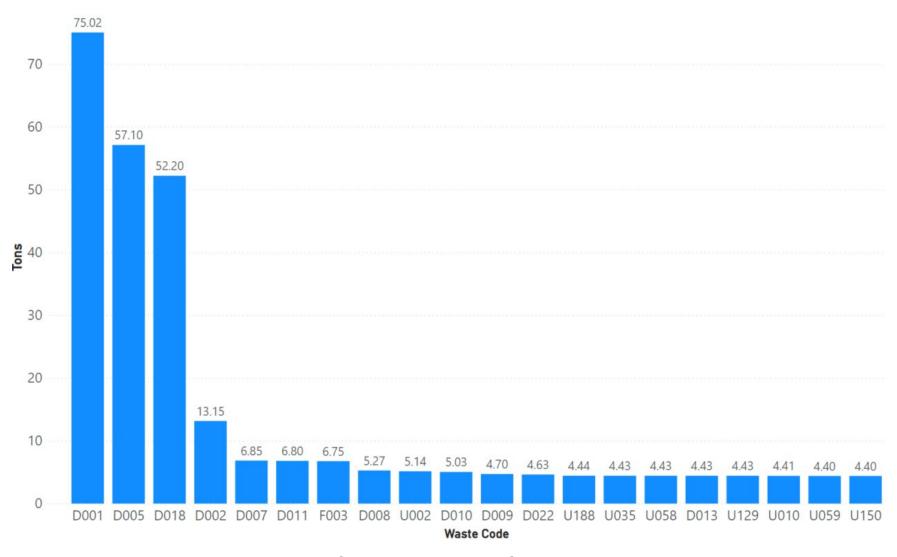

| 7%                                                        | 363                                                | 93%                                                   | 0                                                           | 0%                                                             |

Notes: Marin data sourced from Hazardous Waste Tracking System after Data validation methods. Data range January 1, 2010, through May 5, 2022.



Appendix Figure 143: Marin's RCRA and Non-RCRA Hazardous Waste Generation since 2010



Appendix Figure 144: Marin's Largest Non-RCRA Hazardous Waste Generation Since 2010



Appendix Figure 145: Marin's Largest RCRA Hazardous Waste Generation since 2010



Appendix Figure 146: Marin's 2021 Largest Non-RCRA Hazardous Waste Generation



Appendix Figure 147: Marin's 2021 Largest RCRA Hazardous Waste Generation

# 1.22 Mariposa



Appendix Figure 148: Mariposa's Manifested Hazardous Waste Generation



Appendix Figure 149: Mariposa's RCRA and Non-RCRA Hazardous Waste Generation per year

Table 22: Mariposa's RCRA and Non-RCRA Hazardous Waste Generation per year

| Year | Annual<br>Manifested<br>in Mariposa<br>(Tons) | Annual<br>Non-RCRA<br>Manifested<br>in Mariposa<br>(Tons) | Annual<br>Non-RCRA<br>Manifested<br>in Mariposa<br>(Percent) | Annual<br>RCRA<br>Manifested<br>in Mariposa<br>(Tons) | Annual<br>RCRA<br>Manifested<br>in Mariposa<br>(Percent) | Annual<br>Uncategorized<br>Manifested<br>in Mariposa<br>(Tons) | Annual<br>Uncategorized<br>Manifested<br>in Mariposa<br>(Percent) |
|------|--------------------------------