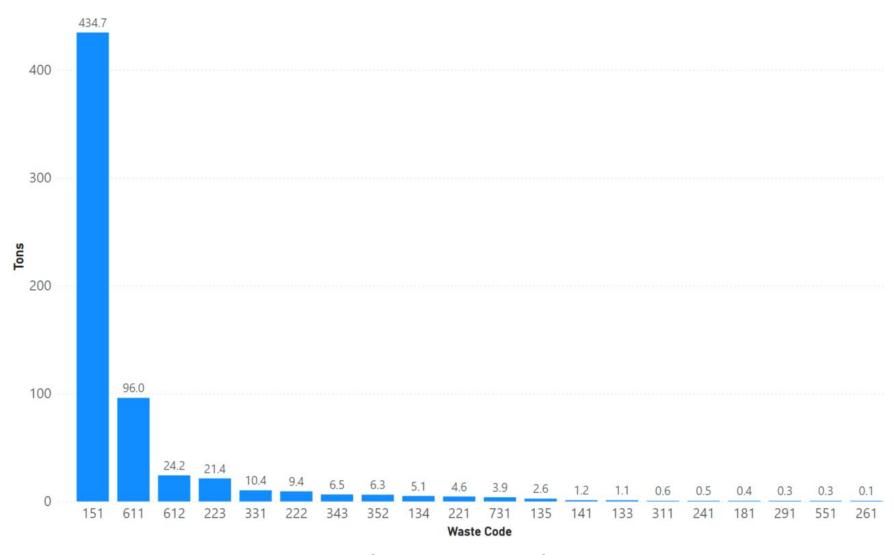

| 2022 | 213                                       | 60                                                    | 28%                                                      | 153                                               | 72%                                                  | 0                                                          | 0%                                                            |

Notes: Napa data sourced from Hazardous Waste Tracking System after Data validation methods. Data range January 1, 2010, through May 5, 2022.



Appendix Figure 192: Napa's RCRA and Non-RCRA Hazardous Waste Generation since 2010



Appendix Figure 193: Napa's Largest Non-RCRA Hazardous Waste Generation Since 2010



Appendix Figure 194: Napa's Largest RCRA Hazardous Waste Generation since 2010



Appendix Figure 195: Napa's 2021 Largest Non-RCRA Hazardous Waste Generation



Appendix Figure 196: Napa's 2021 Largest RCRA Hazardous Waste Generation

## 1.29 Nevada



Appendix Figure 197: Nevada's Manifested Hazardous Waste Generation



Appendix Figure 198: Nevada's RCRA and Non-RCRA Hazardous Waste Generation per year

Table 29: Nevada's RCRA and Non-RCRA Hazardous Waste Generation per year

| Year | Annual<br>Manifested<br>in Nevada<br>(Tons) | Annual<br>Non-RCRA<br>Manifested<br>in Nevada<br>(Tons) | Annual<br>Non-RCRA<br>Manifested<br>in Nevada<br>(Percent) | Annual<br>RCRA<br>Manifested<br>in Nevada<br>(Tons) | Annual<br>RCRA<br>Manifested<br>in Nevada<br>(Percent) | Annual<br>Uncategorized<br>Manifested<br>in Nevada<br>(Tons) | Annual<br>Uncategorized<br>Manifested<br>in Neva