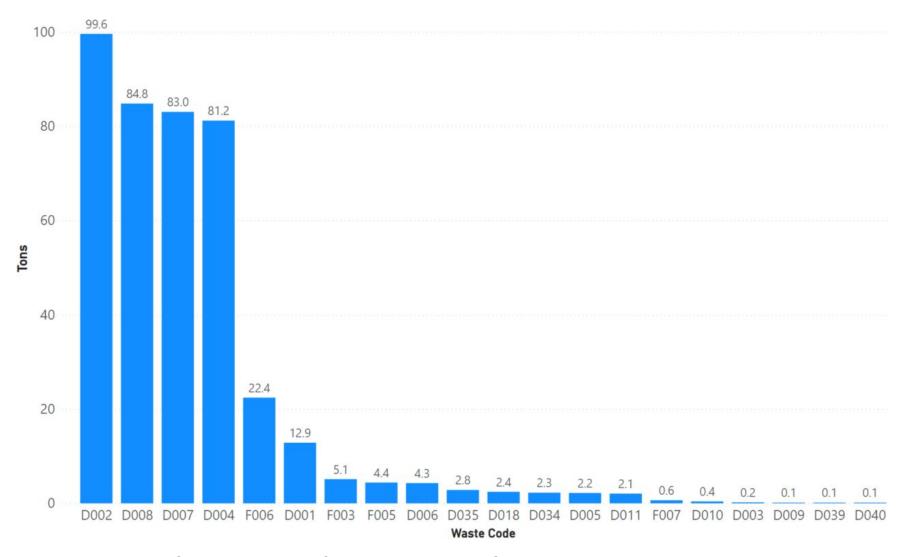

| 39                                                         | 34%                                                           | 0                                                                | 0%                                                                  |

Notes: San Benito data sourced from Hazardous Waste Tracking System after Data validation methods. Data range January 1, 2010, through May 5, 2022.



Appendix Figure 241: San Benito's RCRA and Non-RCRA Hazardous Waste Generation since 2010



Appendix Figure 242: San Benito's Largest Non-RCRA Hazardous Waste Generation Since 2010



Appendix Figure 243: San Benito's Largest RCRA Hazardous Waste Generation since 2010



Appendix Figure 244: San Benito's 2021 Non-RCRA Hazardous Waste Generation



Appendix Figure 245: San Benito's 2021 RCRA Hazardous Waste Generation

## 1.36 San Bernardino



Appendix Figure 246: San Bernardino's Manifested Hazardous Waste Generation



Appendix Figure 247: San Bernardino's RCRA and Non-RCRA Hazardous Waste Generation per year

Table 36: San Bernardino's RCRA and Non-RCRA Hazardous Waste Generation per year

| Year | Annual<br>Manifested<br>in San<br>Bernardino<br>(Tons) | Annual<br>Non-RCRA<br>Manifested<br>in San<br>Bernardino<br>(Tons) | Annual<br>Non-RCRA<br>Manifested<br>in San<br>Bernardino<br>(Percent) | Annual<br>RCRA<br>Manifested<br>in San<br>Bernardino<br>(Tons) | Annual<br>RCRA<br>Manifested<br>in San<br>Bernardino<br>(Percent) | Annual<br>Uncategorized<br>Manifested<br>in San<br>Bernardino<br>(Tons) | Annual Uncategorized Manifested