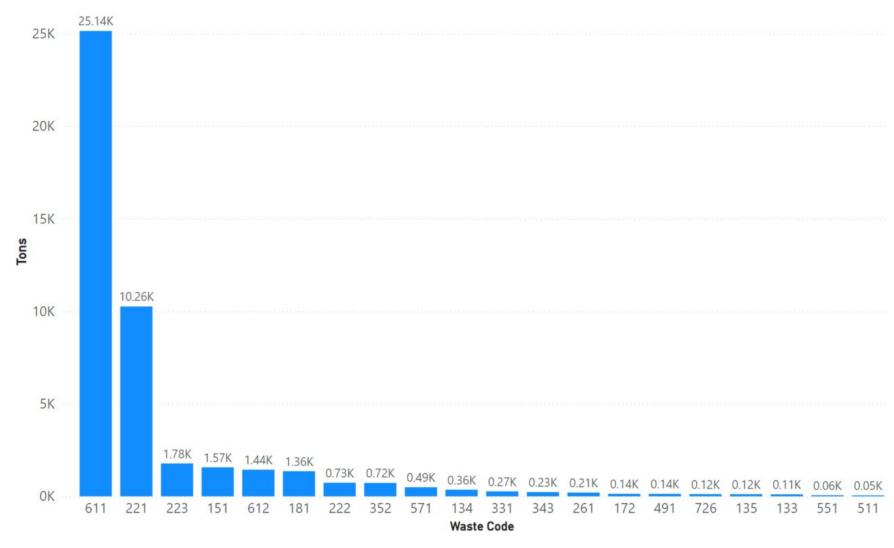

| 75                                                           | 2%                                                              |
| 2022 | 618                                         | 544                                                     | 88%                                                        | 73                                                  | 12%                                                    | 0                                                            | 0%                                                              |

Notes: Placer data sourced from Hazardous Waste Tracking System after Data validation methods. Data range January 1, 2010, through May 5, 2022.



Appendix Figure 213: Placer's RCRA and Non-RCRA Hazardous Waste Generation since 2010



Appendix Figure 214: Placer's Largest Non-RCRA Hazardous Waste Generation Since 2010



Appendix Figure 215: Placer's Largest RCRA Hazardous Waste Generation since 2010



Appendix Figure 216: Placer's 2021 Non-RCRA Hazardous Waste Generation



Appendix Figure 217: Placer's 2021 RCRA Hazardous Waste Generation

### 1.32 Plumas



Appendix Figure 218: Plumas's Manifested Hazardous Waste Generation



Appendix Figure 219: Plumas' RCRA and Non-RCRA Hazardous Waste Generation per year

Table 32: Plumas' RCRA and Non-RCRA Hazardous Waste Generation per year

| Year | Annual<br>Manifested<br>in Plumas<br>(Tons) | Annual<br>Non-RCRA<br>Manifested<br>in Plumas<br>(Tons) | Annual<br>Non-RCRA<br>Manifested<br>in Plumas<br>(Percent) | Annual<br>RCRA<br>Manifested<br>in Plumas<br>(Tons) | Annual<br