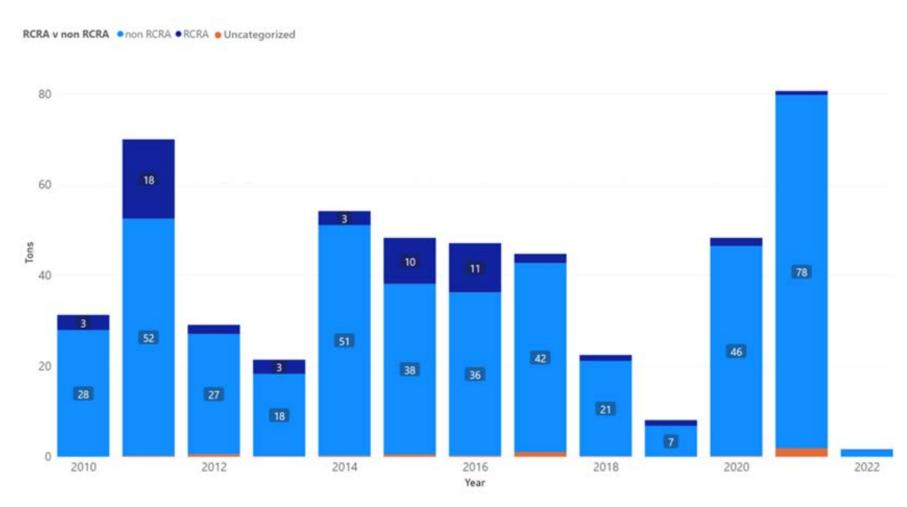

# 1.8 Del Norte

Appendix Figure 50: Del Norte's Manifested Hazardous Waste Generation

Appendix Figure 51: Del Norte's RCRA and Non-RCRA Hazardous Waste Generation per year

Table 8: Del Norte's RCRA and Non-RCRA Hazardous Waste Generation per year

| Year | Annual<br>Manifested<br>in Del Norte<br>(Tons) | Annual<br>Non-RCRA<br>Manifested<br>in Del Norte<br>(Tons) | Annual<br>Non-RCRA<br>Manifested<br>in Del Norte<br>(Percent) | Annual<br>RCRA<br>Manifested<br>in Del Norte<br>(Tons) | Annual<br>RCRA<br>Manifested<br>in Del Norte<br>(Percent) | Annual<br>Uncategorized<br>Manifested<br>in Del Norte<br>(Tons) | Annual<br>Uncategorized<br>Manifested<br>in Del Norte<br>(Percent) |
|------|------------------------------------------------|------------------------------------------------------------|---------------------------------------------------------------|--------------------------------------------------------|-----------------------------------------------------------|-----------------------------------------------------------------|--------------------------------------------------------------------|
| 2010 | 31                                             | 28                                                         | 89%                                                           | 3                                                      | 11%                                                       | 0                                                               | 0%                                                                 |
| 2011 | 70                                             | 52                                                         | 75%                                                           | 18                                                     | 25%                                                       | 0                                                               | 0%                                                                 |
| 2012 | 29                                             | 27                                                         | 91%                                                           | 2                                                      | 7%                                                        | 1                                                               | 2%                                                                 |
| 2013 | 21                                             | 18                                                         | 85%                                                           | 3                                                      | 15%                                                       | 0                                                               | 1%                                                                 |
| 2014 | 54                                             | 51                                                         | 94%                                                           | 3                                                      | 6%                                                        | 0                                                               | 0%                                                                 |
| 2015 | 48                                             | 38                                                         | 78%                                                           | 10                                                     | 21%                                                       | 1                                                               | 1%                                                                 |
| 2016 | 47                                             | 36                                                         | 77%                                                           | 11                                                     | 23%                                                       | 0                                                               | 0%                                                                 |
| 2017 | 45                                             | 42                                                         | 93%                                                           | 2                                                      | 5%                                                        | 1                                                               | 2%                                                                 |
| 2018 | 22                                             | 21                                                         | 94%                                                           | 1                                                      | 6%                                                        | 0                                                               | 1%                                                                 |
| 2019 | 8                                              | 7                                                          | 84%                                                           | 1                                                      | 16%                                                       | 0                                                               | 0%                                                                 |
| 2020 | 48                                             | 46                                                         | 96%                                                           | 2                                                      | 4%                                                        | 0                                                               | 0%                                                                 |
| 2021 | 81                                             | 78                                                         | 97%                                                           | 1                                                      | 1%                                                        | 2                                                               | 2%                                                                 |
| 2022 | 2                                              | 2                                                          | 95%                                                           | 0                                                      | 5%                                                        | 0                                                               | 0%                                                                 |

### Notes:

Del Norte data sourced from Hazardous Waste Tracking System after Data validation methods. Data range January 1, 2010, through May 5, 2022.

Appendix Figure 52: Del Norte's RCRA and Non-RCRA Hazardous Waste Generation since 2010