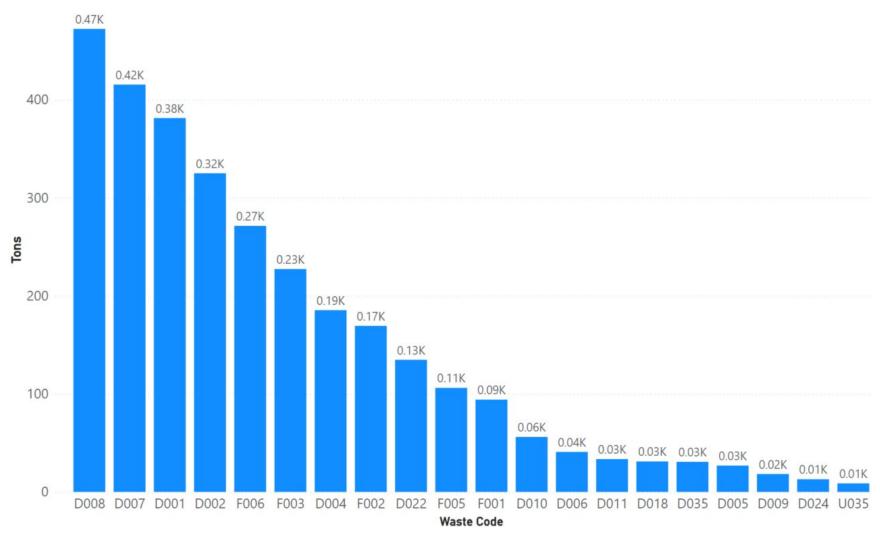

| 89%                                                         | 553                                                  | 11%                                                     | 11                                                            | 0%                                                               |

Notes: Ventura data sourced from Hazardous Waste Tracking System after Data validation methods. Data range January 1, 2010, through May 5, 2022.



Appendix Figure 388: Ventura's RCRA and Non-RCRA Hazardous Waste Generation since 2010



Appendix Figure 389: Ventura's Largest Non-RCRA Hazardous Waste Generation Since 2010



Appendix Figure 390: Ventura's Largest RCRA Hazardous Waste Generation since 2010



Appendix Figure 391: Ventura's 2021 Non-RCRA Hazardous Waste Generation



Appendix Figure 392: Ventura's 2021 RCRA Hazardous Waste Generation

## 1.57 Yolo



Appendix Figure 393: Yolo's Manifested Hazardous Waste Generation



Appendix Figure 394: Yolo's RCRA and Non-RCRA Hazardous Waste Generation per year

Table 57: Yolo's RCRA and Non-RCRA Hazardous Waste Generation per year

| Year | Annual<br>Manifested<br>in Yolo<br>(Tons) | Annual<br>Non-RCRA<br>Manifested<br>in Yolo<br>(Tons) | Annual<br>Non-RCRA<br>Manifested<br>in Yolo<br>(Percent) | Annual<br>RCRA<br>Manifested<br>in Yolo<br>(Tons) | Annual<br>RCRA<br>Manifested<br>in Yolo<br>(Percent) | Annual<br>Uncategorized<br>Manifested<br>in Yolo<br>(Tons) | Annual<br>Uncategorized<br>Manifested<br>in Yolo<br>(Percent) |
|------|-------------------------------------------|-------------------------------------