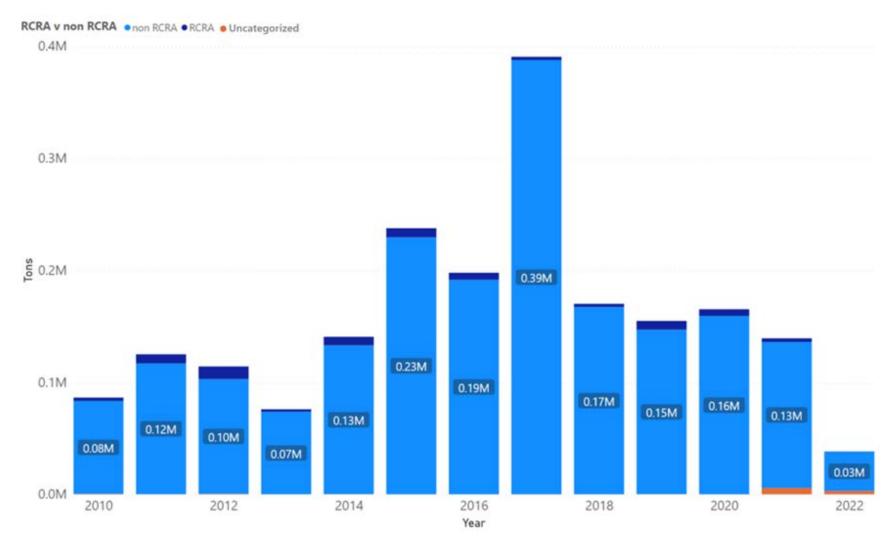

## 1.1 Alameda

Appendix Figure 1: Alameda's Manifested Hazardous Waste Generation

Appendix Figure 2: Alameda's RCRA and Non-RCRA Hazardous Waste Generation per year

Table 1: Alameda's RCRA and Non-RCRA Hazardous Waste Generation per year

| Year | Annual<br>Manifested<br>in Alameda<br>(Tons) | Annual<br>Non-RCRA<br>Manifested<br>in Alameda<br>(Tons) | Annual<br>Non-RCRA<br>Manifested in<br>Alameda<br>(Percent) | Annual RCRA<br>Manifested in<br>Alameda<br>(Tons) | Annual<br>RCRA<br>Manifested<br>in Alameda<br>(Percent) | Annual<br>Uncategorized<br>Manifested<br>in Alameda<br>(Tons) | Annual<br>Uncategorized<br>Manifested<br>in Alameda<br>(Percent) |
|------|----------------------------------------------|----------------------------------------------------------|-------------------------------------------------------------|---------------------------------------------------|---------------------------------------------------------|---------------------------------------------------------------|------------------------------------------------------------------|
| 2010 | 123,384                                      | 112,874                                                  | 91%                                                         | 10,299                                            | 8%                                                      | 211                                                           | 0%                                                               |
| 2011 | 245,324                                      | 162,086                                                  | 66%                                                         | 82,371                                            | 34%                                                     | 868                                                           | 0%                                                               |
| 2012 | 120,720                                      | 107,692                                                  | 89%                                                         | 12,588                                            | 10%                                                     | 440                                                           | 0%                                                               |
| 2013 | 104,376                                      | 91,645                                                   | 88%                                                         | 12,503                                            | 12%                                                     | 228                                                           | 0%                                                               |
| 2014 | 68,850                                       | 59,293                                                   | 86%                                                         | 9,307                                             | 14%                                                     | 250                                                           | 0%                                                               |
| 2015 | 119,841                                      | 107,467                                                  | 90%                                                         | 12,200                                            | 10%                                                     | 173                                                           | 0%                                                               |
| 2016 | 129,120                                      | 99,076                                                   | 77%                                                         | 30,014                                            | 23%                                                     | 30                                                            | 0%                                                               |
| 2017 | 95,264                                       | 81,616                                                   | 86%                                                         | 13,529                                            | 14%                                                     | 119                                                           | 0%                                                               |
| 2018 | 102,202                                      | 93,379                                                   | 91%                                                         | 8,531                                             | 8%                                                      | 292                                                           | 0%                                                               |
| 2019 | 62,570                                       | 55,347                                                   | 88%                                                         | 7,136                                             | 11%                                                     | 87                                                            | 0%                                                               |
| 2020 | 112,775                                      | 104,276                                                  | 92%                                                         | 8,377                                             | 7%                                                      | 122                                                           | 0%                                                               |
| 2021 | 85,244                                       | 73,026                                                   | 86%                                                         | 8,556                                             | 10%                                                     | 3,662                                                         | 4%                                                               |
| 2022 | 23,413                                       | 20,580                                                   | 88%                                                         | 2,052                                             | 9%                                                      | 780                                                           | 3%                                                               |

Notes: Alameda data sourced from Hazardous Waste Tracking System after Data validation methods. Data range January 1, 2010, through May 5, 2022.

Appendix Figure 3: Alameda's RCRA and Non-RCRA Hazardous Waste Generation since 2010