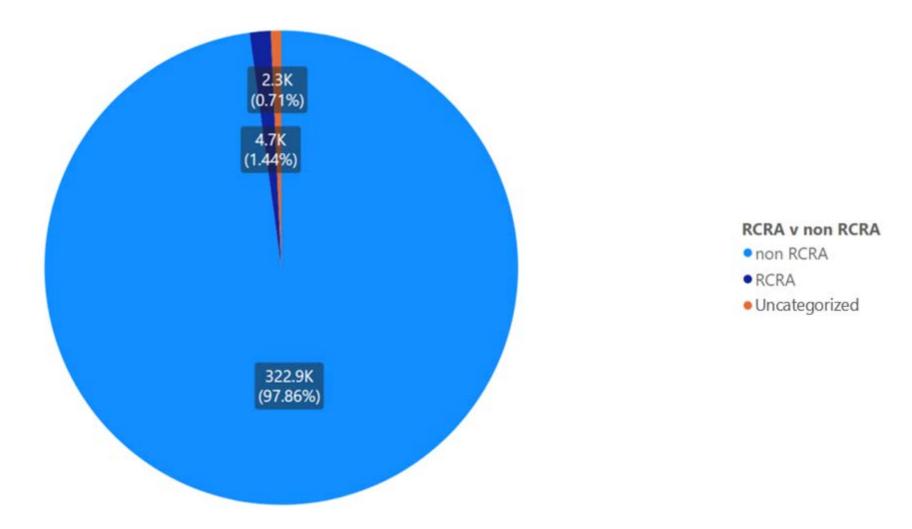

## 1.1 Alameda

Appendix Figure 1: Alameda's Manifested Hazardous Waste Generation

Appendix Figure 2: Alameda's RCRA and Non-RCRA Hazardous Waste Generation per year

Table 1: Alameda's RCRA and Non-RCRA Hazardous Waste Generation per year

| Year | Annual<br>Manifested<br>in Alameda<br>(Tons) | Annual<br>Non-RCRA<br>Manifested<br>in Alameda<br>(Tons) | Annual<br>Non-RCRA<br>Manifested in<br>Alameda<br>(Percent) | Annual RCRA<br>Manifested in<br>Alameda<br>(Tons) | Annual<br>RCRA<br>Manifested<br>in Alameda<br>(Percent) | Annual<br>Uncategorized<br>Manifested<br>in Alameda<br>(Tons) | Annual<br>Uncategorized<br>Manifested<br>in Alameda<br>(Percent) |
|------|----------------------------------------------|----------------------------------------------------------|-------------------------------------------------------------|---------------------------------------------------|---------------------------------------------------------|---------------------------------------------------------------|------------------------------------------------------------------|
| 2010 | 123,384                                      | 112,874                                                  | 91%                                                         | 10,299                                            | 8%                                                      | 211                                                           | 0%                                                               |
| 2011 | 245,324                                      | 162,086                                                  | 66%                                                         | 82,371                                            | 34%                                                     | 868                                                           | 0%                                                               |
| 2012 | 120,720                                      | 107,692                                                  | 89%                                                         | 12,588                                            | 10%                                                     | 440                                                           | 0%                                                               |
| 2013 | 104,376                                      | 91,645                                                   | 88%                                                         | 12,503                                            | 12%                                                     | 228                                                           | 0%                                                               |
| 2014 | 68,850                                       | 59,293                                                   | 86%                                                         | 9,307                                             | 14%                                                     | 250                                                           | 0%                                                               |
| 2015 | 119,841                                      | 107,467                                                  | 90%                                                         | 12,200                                            | 10%                                                     | 173                                                           | 0%                                                               |
| 2016 | 129,120                                      | 99,076                                                   | 77%                                                         | 30,014                                            | 23%                                                     | 30                                                            | 0%                                                               |
| 2017 | 95,264                                       | 81,616                                                   | 86%                                                         | 13,529                                            | 14%                                                     | 119                                                           | 0%                                                               |
| 2018 | 102,202                                      | 93,379                                                   | 91%                                                         | 8,531                                             | 8%                                                      | 292                                                           | 0%                                                               |
| 2019 | 62,570                                       | 55,347                                                   | 88%                                                         | 7,136                                             | 11%                                                     | 87                                                            | 0%                                                               |
| 2020 | 112,775                                      | 104,276                                                  | 92%                                                         | 8,377                                             | 7%                                                      | 122                                                           | 0%                                                               |
| 2021 | 85,244                                       | 73,026                                                   | 86%                                                         | 8,556                                             | 10%                                                     | 3,662                                                         | 4%                                                               |
| 2022 | 23,413                                       | 20,580                                                   | 88%                                                         | 2,052                                             | 9%                                                      | 780                                                           | 3%                                                               |

Notes: Alameda data sourced from Hazardous Waste Tracking System after Data validation methods. Data range January 1, 2010, through May 5, 2022.

Appendix Figure 3: Alameda's RCRA and Non-RCRA Hazardous Waste Generation since 2010