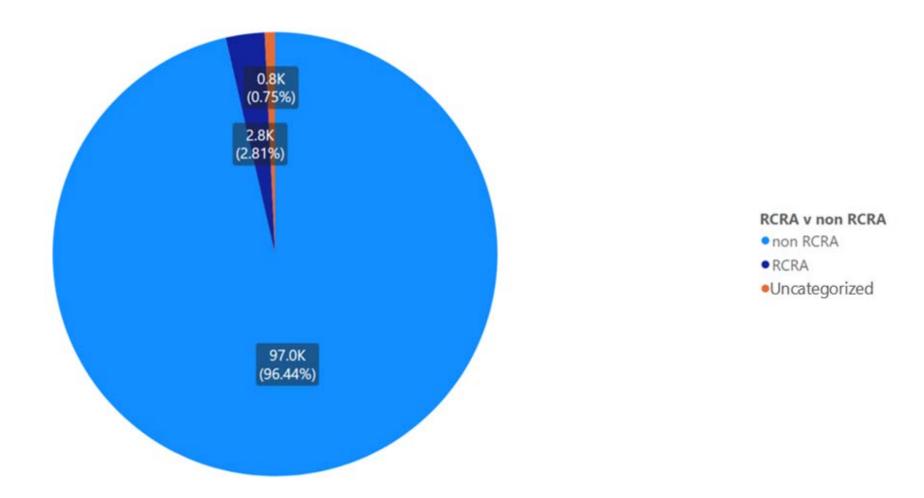

| Year | Annual<br>Manifested<br>in Butte<br>(Tons) | Annual<br>Non-RCRA<br>Manifested<br>in Butte<br>(Tons) | Annual<br>Non-RCRA<br>Manifested<br>in Butte<br>(Percent) | Annual<br>RCRA<br>Manifested<br>in Butte<br>(Tons) | Annual<br>RCRA<br>Manifested<br>in Butte<br>(Percent) | Annual<br>Uncategorized<br>Manifested<br>in Butte (Tons) | Annual<br>Uncategorized<br>Manifested<br>in Butte<br>(Percent) |
|------|--------------------------------------------|--------------------------------------------------------|-----------------------------------------------------------|----------------------------------------------------|-------------------------------------------------------|----------------------------------------------------------|----------------------------------------------------------------|
| 2010 | 8,431                                      | 8,270                                                  | 98%                                                       | 160                                                | 2%                                                    | 1                                                        | 0%                                                             |
| 2011 | 7,278                                      | 7,187                                                  | 99%                                                       | 91                                                 | 1%                                                    | 1                                                        | 0%                                                             |
| 2012 | 7,063                                      | 6,977                                                  | 99%                                                       | 85                                                 | 1%                                                    | 1                                                        | 0%                                                             |
| 2013 | 9,691                                      | 9,079                                                  | 94%                                                       | 610                                                | 6%                                                    | 1                                                        | 0%                                                             |
| 2014 | 7,978                                      | 7,670                                                  | 96%                                                       | 307                                                | 4%                                                    | 1                                                        | 0%                                                             |
| 2015 | 5,391                                      | 5,210                                                  | 97%                                                       | 180                                                | 3%                                                    | 0                                                        | 0%                                                             |
| 2016 | 6,910                                      | 6,661                                                  | 96%                                                       | 248                                                | 4%                                                    | 0                                                        | 0%                                                             |
| 2017 | 7,221                                      | 7,059                                                  | 98%                                                       | 162                                                | 2%                                                    | 0                                                        | 0%                                                             |
| 2018 | 11,031                                     | 10,631                                                 | 96%                                                       | 379                                                | 3%                                                    | 21                                                       | 0%                                                             |
| 2019 | 10,466                                     | 10,166                                                 | 97%                                                       | 286                                                | 3%                                                    | 13                                                       | 0%                                                             |
| 2020 | 7,687                                      | 7,498                                                  | 98%                                                       | 187                                                | 2%                                                    | 2                                                        | 0%                                                             |
| 2021 | 8,573                                      | 7,761                                                  | 91%                                                       | 98                                                 | 1%                                                    | 714                                                      | 8%                                                             |
| 2022 | 2,894                                      | 2,858                                                  | 99%                                                       | 35                                                 | 1%                                                    | 0                                                        | 0%                                                             |

Notes: Butte data sourced from Hazardous Waste Tracking System after Data validation methods. Data range January 1, 2010, through May 5, 2022.

Appendix Figure 24: Butte's RCRA and Non-RCRA Hazardous Waste Generation since 2010