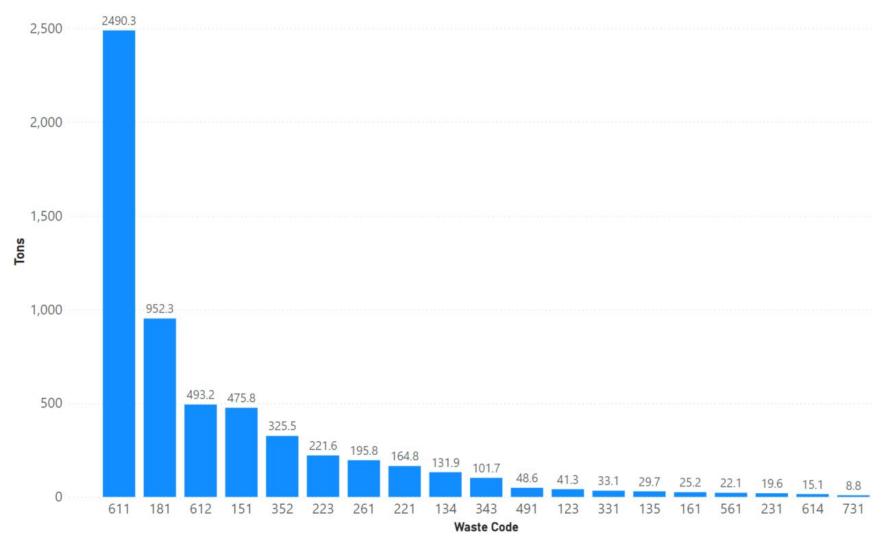

| 15                                                           | 4%                                                              |
| 2022 | 54                                          | 29                                                      | 54%                                                        | 25                                                  | 46%                                                    | 0                                                            | 0%                                                              |

Notes: Sutter data sourced from Hazardous Waste Tracking System after Data validation methods. Data range January 1, 2010, through May 5, 2022.



Appendix Figure 353: Sutter's RCRA and Non-RCRA Hazardous Waste Generation since 2010



Appendix Figure 354: Sutter's Largest Non-RCRA Hazardous Waste Generation Since 2010



Appendix Figure 355: Sutter's Largest RCRA Hazardous Waste Generation since 2010



Appendix Figure 356: Sutter's 2021 Non-RCRA Hazardous Waste Generation



Appendix Figure 357: Sutter's 2021 RCRA Hazardous Waste Generation

## 1.52 Tehama



Appendix Figure 358: Tehama's Manifested Hazardous Waste Generation



Appendix Figure 359: Tehama's RCRA and Non-RCRA Hazardous Waste Generation per year

Table 52: Tehama's RCRA and Non-RCRA Hazardous Waste Generation per year

| Year | Annual<br>Manifested<br>in Tehama<br>(Tons) | Annual<br>Non-RCRA<br>Manifested<br>in Tehama<br>(Tons) | Annual<br>Non-RCRA<br>Manifested<br>in Tehama<br>(Percent) | Annual<br>RCRA<br>Manifested<br>in Tehama<br>(Tons) | Annual<b