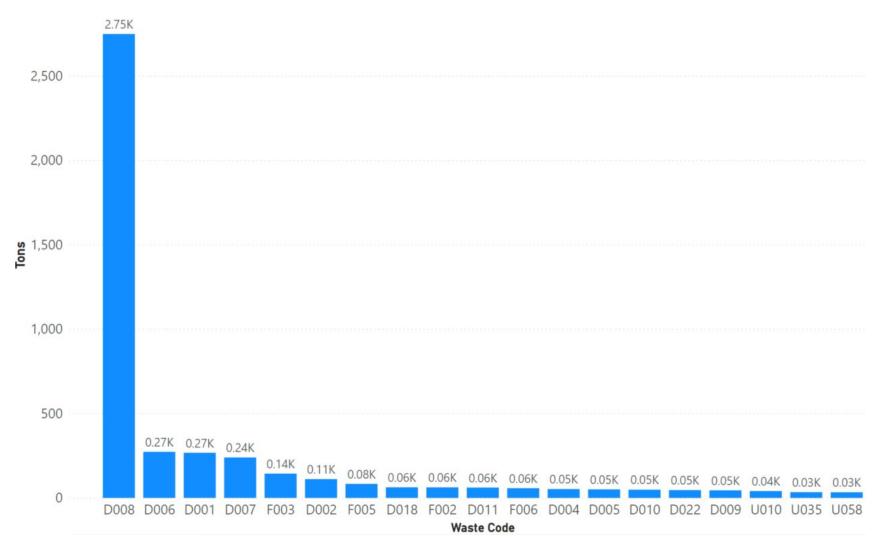

| 231                                                           | 1%                                                               | 3,037                                                   | 8%                                                         |

Notes: San Francisco data sourced from Hazardous Waste Tracking System after Data validation methods. Data range January 1, 2010, through May 5, 2022.



Appendix Figure 262: San Francisco's RCRA and Non-RCRA Hazardous Waste Generation since 2010



Appendix Figure 263: San Francisco's Largest Non-RCRA Hazardous Waste Generation Since 2010



Appendix Figure 264: San Francisco's Largest RCRA Hazardous Waste Generation since 2010



Appendix Figure 265: San Francisco's 2021 Non-RCRA Hazardous Waste Generation



Appendix Figure 266: San Francisco's 2021 RCRA Hazardous Waste Generation

### 1.39 San Joaquin



Appendix Figure 267: San Joaquin's Manifested Hazardous Waste Generation



Appendix Figure 268: San Joaquin's RCRA and Non-RCRA Hazardous Waste Generation per year

Table 39: San Joaquin's RCRA and Non-RCRA Hazardous Waste Generation per year

| Year | Annual<br>Manifested<br>in San<br>Joaquin<br>(Tons) | Annual<br>Non-RCRA<br>Manifested<br>in San<br>Joaquin<br>(Tons) | Annual<br>Non-RCRA<br>Manifested<br>in San<br>Joaquin<br>(Percent) | Annual<br>RCRA<br>Manifested<br>in San<br>Joaquin<br>(Tons) | Annual<br>RCRA<br>Manifested<br>in San<br>Joaquin<br>(Percent) | Annual<br>Uncategorized<br>Manifested<br>in San Joaquin<br>(Tons) | Annual<br>Uncategorized<br>Manifested<br>in San Joaquin<br>(P