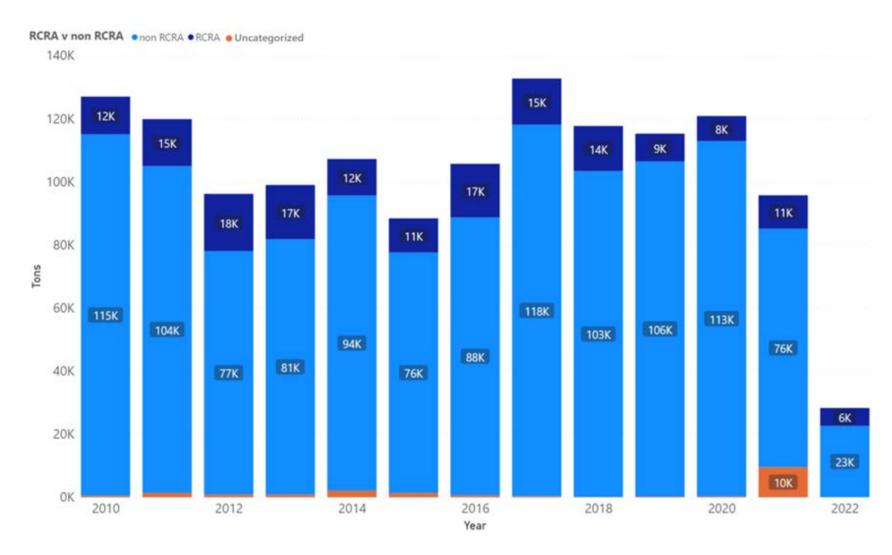

| Year | Annual<br>Manifested<br>in Alameda<br>(Tons) | Annual<br>Non-RCRA<br>Manifested<br>in Alameda<br>(Tons) | Annual<br>Non-RCRA<br>Manifested in<br>Alameda<br>(Percent) | Annual RCRA<br>Manifested in<br>Alameda<br>(Tons) | Annual<br>RCRA<br>Manifested<br>in Alameda<br>(Percent) | Annual<br>Uncategorized<br>Manifested<br>in Alameda<br>(Tons) | Annual<br>Uncategorized<br>Manifested<br>in Alameda<br>(Percent) |
|------|----------------------------------------------|----------------------------------------------------------|-------------------------------------------------------------|---------------------------------------------------|---------------------------------------------------------|---------------------------------------------------------------|------------------------------------------------------------------|
| 2010 | 123,384                                      | 112,874                                                  | 91%                                                         | 10,299                                            | 8%                                                      | 211                                                           | 0%                                                               |
| 2011 | 245,324                                      | 162,086                                                  | 66%                                                         | 82,371                                            | 34%                                                     | 868                                                           | 0%                                                               |
| 2012 | 120,720                                      | 107,692                                                  | 89%                                                         | 12,588                                            | 10%                                                     | 440                                                           | 0%                                                               |
| 2013 | 104,376                                      | 91,645                                                   | 88%                                                         | 12,503                                            | 12%                                                     | 228                                                           | 0%                                                               |
| 2014 | 68,850                                       | 59,293                                                   | 86%                                                         | 9,307                                             | 14%                                                     | 250                                                           | 0%                                                               |
| 2015 | 119,841                                      | 107,467                                                  | 90%                                                         | 12,200                                            | 10%                                                     | 173                                                           | 0%                                                               |
| 2016 | 129,120                                      | 99,076                                                   | 77%                                                         | 30,014                                            | 23%                                                     | 30                                                            | 0%                                                               |
| 2017 | 95,264                                       | 81,616                                                   | 86%                                                         | 13,529                                            | 14%                                                     | 119                                                           | 0%                                                               |
| 2018 | 102,202                                      | 93,379                                                   | 91%                                                         | 8,531                                             | 8%                                                      | 292                                                           | 0%                                                               |
| 2019 | 62,570                                       | 55,347                                                   | 88%                                                         | 7,136                                             | 11%                                                     | 87                                                            | 0%                                                               |
| 2020 | 112,775                                      | 104,276                                                  | 92%                                                         | 8,377                                             | 7%                                                      | 122                                                           | 0%                                                               |
| 2021 | 85,244                                       | 73,026                                                   | 86%                                                         | 8,556                                             | 10%                                                     | 3,662                                                         | 4%                                                               |
| 2022 | 23,413                                       | 20,580                                                   | 88%                                                         | 2,052                                             | 9%                                                      | 780                                                           | 3%                                                               |