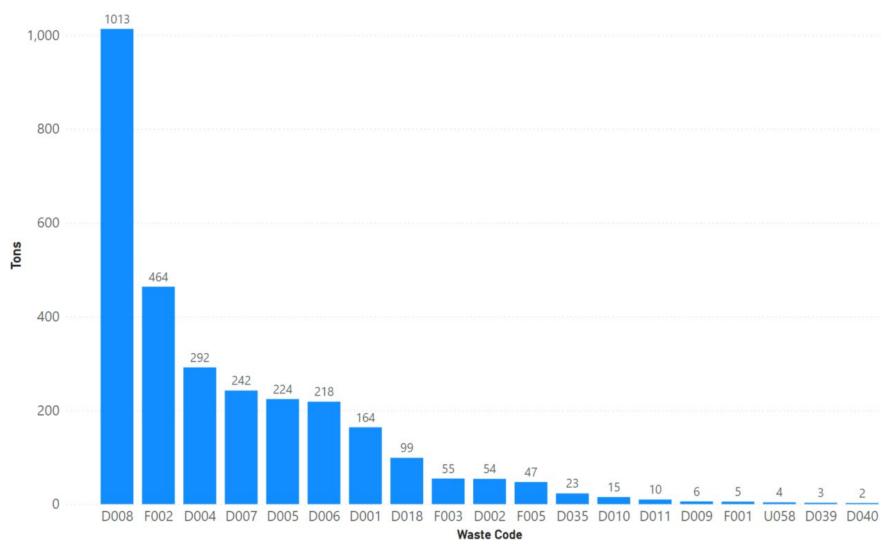

|
| 2022 | 63                                          | 58                                                      | 91%                                                        | 5                                                   | 9%                                                     | 0                                                            | 0%                                                              |

Notes: Nevada data sourced from Hazardous Waste Tracking System after Data validation methods. Data range January 1, 2010, through May 5, 2022.



Appendix Figure 199: Nevada's RCRA and Non-RCRA Hazardous Waste Generation since 2010



Appendix Figure 200: Nevada's Largest Non-RCRA Hazardous Waste Generation Since 2010



Appendix Figure 201: Nevada's Largest RCRA Hazardous Waste Generation since 2010



Appendix Figure 202: Nevada's 2021 Largest Non-RCRA Hazardous Waste Generation



Appendix Figure 203: Nevada's 2021 Largest RCRA Hazardous Waste Generation

# 1.30 Orange



Appendix Figure 204: Orange's Manifested Hazardous Waste Generation



Appendix Figure 205: Orange's RCRA and Non-RCRA Hazardous Waste Generation per year

Table 30: Orange's RCRA and Non-RCRA Hazardous Waste Generation per year

| Year | Annual<br>Manifested<br>in Orange<br>(Tons) | Annual<br>Non-RCRA<br>Manifested<br>in Orange<br>(Tons) | Annual<br>Non-RCRA<br>Manifested<br>in Orange<br>(Percent) | Annual<br>RCRA<br>Manifested<br>in Orange<br>(Tons) | Annual<br>RCRA<br>Manifested<br>in Orange<br>(Percent) | Annual<br>Uncategorized<