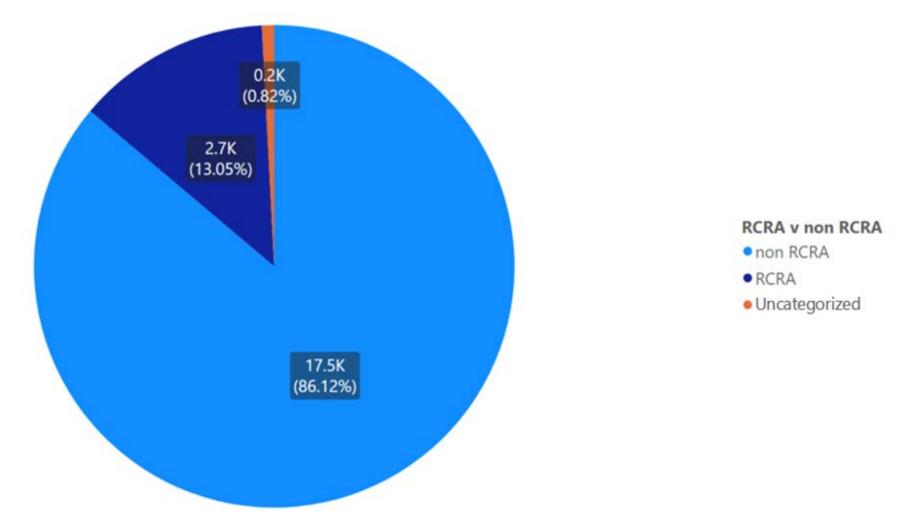

## 1.1 Alameda

Appendix Figure 1: Alameda's Manifested Hazardous Waste Generation

Appendix Figure 2: Alameda's RCRA and Non-RCRA Hazardous Waste Generation per year

Table 1: Alameda's RCRA and Non-RCRA Hazardous Waste Generation per year

| Year | Annual<br>Manifested<br>in Alameda<br>(Tons) | Annual<br>Non-RCRA<br>Manifested<br>in Alameda<br>(Tons) | Annual<br>Non-RCRA<br>Manifested in<br>Alameda<br>(Percent) | Annual RCRA<br>Manifested in<br>Alameda<br>(Tons) | Annual<br>RCRA<br>Manifested<br>in Alameda<br>(Percent) | Annual<br>Uncategorized<br>Manifested<br>in Alameda<br>(Tons) | Annual<br>Uncategorized<br>Manifested<br>in Alameda<br>(Percent) |
|------|----------------------------------------------|----------------------------------------------------------|-------------------------------------------------------------|---------------------------------------------------|---------------------------------------------------------|---------------------------------------------------------------|------------------------------------------------------------------|
| 2010 | 123,384                                      | 112,874                                                  | 91%                                                         | 10,299                                            | 8%                                                      | 211                                                           | 0%                                                               |
| 2011 | 245,324                                      | 162,086                                                  | 66%                                                         | 82,371                                            | 34%                                                     | 868                                                           | 0%                                                               |
| 2012 | 120,720                                      | 107,692                                                  | 89%                                                         | 12,588                                            | 10%                                                     | 440                                                           | 0%                                                               |
| 2013 | 104,376                                      | 91,645                                                   | 88%                                                         | 12,503                                            | 12%                                                     | 228                                                           | 0%                                                               |
| 2014 | 68,850                                       | 59,293                                                   | 86%                                                         | 9,307                                             | 14%                                                     | 250                                                           | 0%                                                               |
| 2015 | 119,841                                      | 107,467                                                  | 90%                                                         | 12,200                                            | 10%                                                     | 173                                                           | 0%                                                               |
| 2016 | 129,120                                      | 99,076                                                   | 77%                                                         | 30,014                                            | 23%                                                     | 30                                                            | 0%                                                               |
| 2017 | 95,264                                       | 81,616                                                   | 86%                                                         | 13,529                                            | 14%                                                     | 119                                                           | 0%                                                               |
| 2018 | 102,202                                      | 93,379                                                   | 91%                                                         | 8,531                                             | 8%                                                      | 292                                                           | 0%                                                               |
| 2019 | 62,570                                       | 55,347                                                   | 88%                                                         | 7,136                                             | 11%                                                     | 87                                                            | 0%                                                               |
| 2020 | 112,775                                      | 104,276                                                  | 92%                                                         | 8,377                                             | 7%                                                      | 122                                                           | 0%                                                               |
| 2021 | 85,244                                       | 73,026                                                   | 86%                                                         | 8,556                                             | 10%                                                     | 3,662                                                         | 4%                                                               |
| 2022 | 23,413                                       | 20,580                                                   | 88%                                                         | 2,052                                             | 9%                                                      | 780                                                           | 3%                                                               |

Notes: Alameda data sourced from Hazardous Waste Tracking System after Data validation methods. Data range January 1, 2010, through May 5, 2022.

Appendix Figure 3: Alameda's RCRA and Non-RCRA Hazardous Waste Generation since 2010