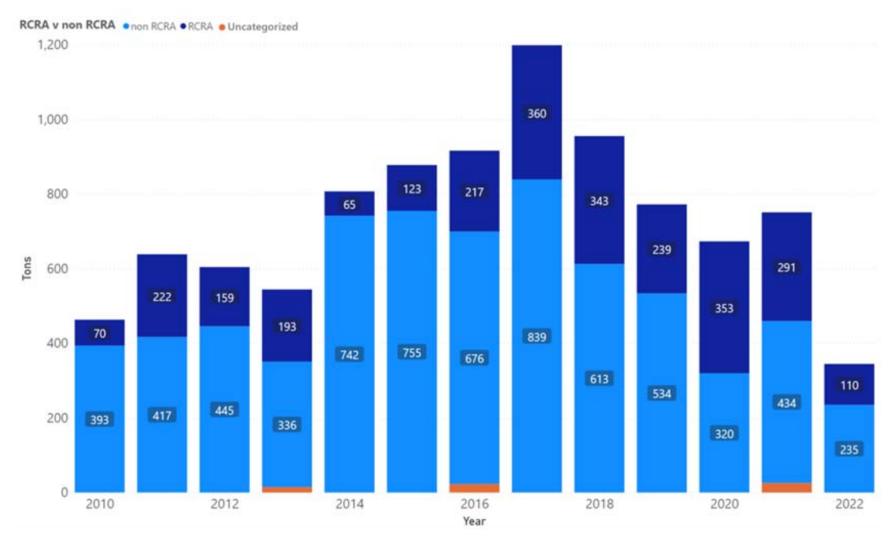

| 0                                                          | 0%                                                            |

Notes: Lake data sourced from Hazardous Waste Tracking System after Data validation methods. Data range January 1, 2010, through May 5, 2022.



Appendix Figure 115: Lake's RCRA and Non-RCRA Hazardous Waste Generation since 2010



Appendix Figure 116: Lake's Largest Non-RCRA Hazardous Waste Generation Since 2010



Appendix Figure 117: Lake's Largest RCRA Hazardous Waste Generation since 2010



Appendix Figure 118: Lake's Largest 2021 Non-RCRA Hazardous Waste Generation



Appendix Figure 119: Lake's Largest 2021 RCRA Hazardous Waste Generation

## 1.18 Lassen



Appendix Figure 120: Lassen's Manifested Hazardous Waste Generation



Appendix Figure 121: Lassen's RCRA and Non-RCRA Hazardous Waste Generation per year

Table 18: Lassen's RCRA and Non-RCRA Hazardous Waste Generation per year

| Year | Annual<br>Manifested<br>in Lassen<br>(Tons) | Annual<br>Non-RCRA<br>Manifested<br>in Lassen<br>(Tons) | Annual<br>Non-RCRA<br>Manifested<br>in Lassen<br>(Percent) | Annual<br>RCRA<br>Manifested<br>in Lassen<br>(Tons) | Annual<br>RCRA<br>Manifested<br>in Lassen<br>(Percent) | Annual<br>Uncategorized<br>Manifested<br>in Lassen<br>(Tons) | Annual<br>Uncategorized<br>Manifested<br>in Lassen<br>(Percent) |
|------|---------------------------------------------|---------------------------------------------------------|------------------------------------------------------------|----------------------------------------------------