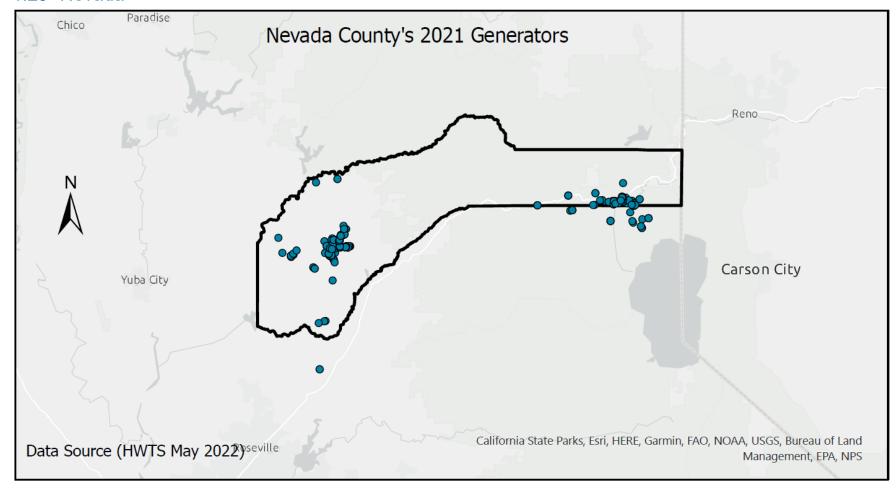

| 72%                                                  | 0                                                          | 0%                                                            |

Notes: Napa data sourced from Hazardous Waste Tracking System after Data validation methods. Data range January 1, 2010, through May 5, 2022.



Appendix Figure 192: Napa's RCRA and Non-RCRA Hazardous Waste Generation since 2010



Appendix Figure 193: Napa's Largest Non-RCRA Hazardous Waste Generation Since 2010



Appendix Figure 194: Napa's Largest RCRA Hazardous Waste Generation since 2010



Appendix Figure 195: Napa's 2021 Largest Non-RCRA Hazardous Waste Generation



Appendix Figure 196: Napa's 2021 Largest RCRA Hazardous Waste Generation

## 1.29 Nevada



Appendix Figure 197: Nevada's Manifested Hazardous Waste Generation



Appendix Figure 198: Nevada's RCRA and Non-RCRA Hazardous Waste Generation per year

Table 29: Nevada's RCRA and Non-RCRA Hazardous Waste Generation per year

| Year | Annual<br>Manifested<br>in Nevada<br>(Tons) | Annual<br>Non-RCRA<br>Manifested<br>in Nevada<br>(Tons) | Annual<br>Non-RCRA<br>Manifested<br>in Nevada<br>(Percent) | Annual<br>RCRA<br>Manifested<br>in Nevada<br>(Tons) | Annual<br>RCRA<br>Manifested<br>in Nevada<br>(Percent) | Annual<br>Uncategorized<br>Manifested<br>in Nevada<br>(Tons) | Annual<br>Uncategorized<br>Manifested<br>in Nevada<br>(Percent) |
|------|---------------------------------------------|---------------------------------------------------------|------------------------------------------