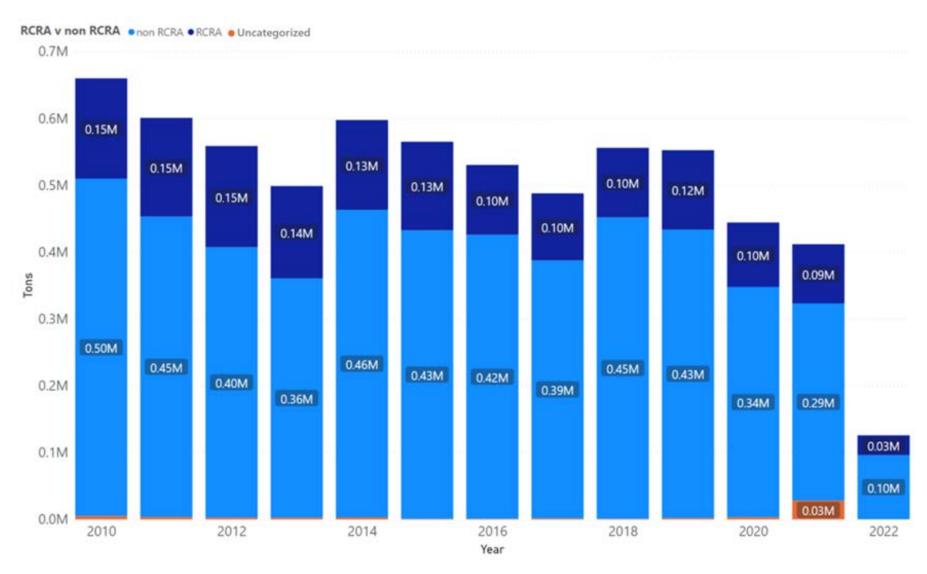

# 1.30 Orange

Appendix Figure 204: Orange's Manifested Hazardous Waste Generation

Appendix Figure 205: Orange's RCRA and Non-RCRA Hazardous Waste Generation per year

Table 30: Orange's RCRA and Non-RCRA Hazardous Waste Generation per year

| Year | Annual<br>Manifested<br>in Orange<br>(Tons) | Annual<br>Non-RCRA<br>Manifested<br>in Orange<br>(Tons) | Annual<br>Non-RCRA<br>Manifested<br>in Orange<br>(Percent) | Annual<br>RCRA<br>Manifested<br>in Orange<br>(Tons) | Annual<br>RCRA<br>Manifested<br>in Orange<br>(Percent) | Annual<br>Uncategorized<br>Manifested<br>in Orange<br>(Tons) | Annual<br>Uncategorized<br>Manifested<br>in Orange<br>(Percent) |
|------|---------------------------------------------|---------------------------------------------------------|------------------------------------------------------------|-----------------------------------------------------|--------------------------------------------------------|--------------------------------------------------------------|-----------------------------------------------------------------|
| 2010 | 99,674                                      | 67,928                                                  | 68%                                                        | 31,401                                              | 32%                                                    | 346                                                          | 0%                                                              |
| 2011 | 81,299                                      | 48,121                                                  | 59%                                                        | 32,843                                              | 40%                                                    | 336                                                          | 0%                                                              |
| 2012 | 73,384                                      | 36,631                                                  | 50%                                                        | 36,127                                              | 49%                                                    | 627                                                          | 1%                                                              |
| 2013 | 79,215                                      | 47,699                                                  | 60%                                                        | 30,973                                              | 39%                                                    | 542                                                          | 1%                                                              |
| 2014 | 93,827                                      | 60,570                                                  | 65%                                                        | 32,537                                              | 35%                                                    | 720                                                          | 1%                                                              |
| 2015 | 54,902                                      | 33,851                                                  | 62%                                                        | 20,442                                              | 37%                                                    | 610                                                          | 1%                                                              |
| 2016 | 52,582                                      | 28,128                                                  | 53%                                                        | 24,075                                              | 46%                                                    | 379                                                          | 1%                                                              |
| 2017 | 71,683                                      | 43,589                                                  | 61%                                                        | 27,800                                              | 39%                                                    | 293                                                          | 0%                                                              |
| 2018 | 62,045                                      | 32,596                                                  | 53%                                                        | 29,326                                              | 47%                                                    | 123                                                          | 0%                                                              |
| 2019 | 57,208                                      | 38,709                                                  | 68%                                                        | 18,210                                              | 32%                                                    | 288                                                          | 1%                                                              |
| 2020 | 72,713                                      | 53,539                                                  | 74%                                                        | 18,782                                              | 26%                                                    | 392                                                          | 1%                                                              |
| 2021 | 60,953                                      | 40,711                                                  | 67%                                                        | 14,376                                              | 24%                                                    | 5,866                                                        | 10%                                                             |
| 2022 | 18,992                                      | 15,015                                                  | 79%                                                        | 3,948                                               | 21%                                                    | 28                                                           | 0%                                                              |