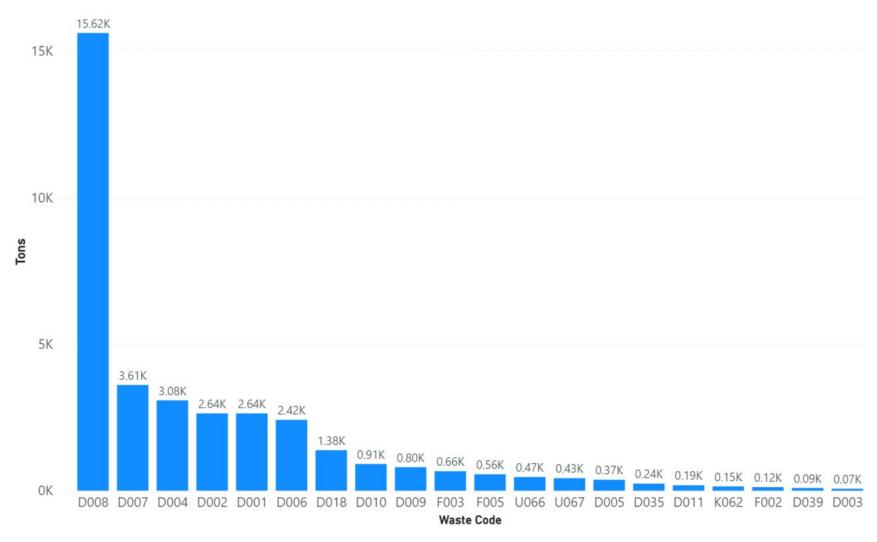

2022 | 1,403                                               | 1,281                                                           | 91%                                                                | 121                                                         | 9%                                                             | 1                                                                 | 0%                                                                   |

Notes: San Joaquin data sourced from Hazardous Waste Tracking System after Data validation methods. Data range January 1, 2010, through May 5, 2022.



Appendix Figure 269: San Joaquin's RCRA and Non-RCRA Hazardous Waste Generation since 2010



Appendix Figure 270: San Joaquin's Largest Non-RCRA Hazardous Waste Generation Since 2010



Appendix Figure 271: San Joaquin's Largest RCRA Hazardous Waste Generation since 2010



Appendix Figure 272: San Joaquin's 2021 Non-RCRA Hazardous Waste Generation



Appendix Figure 273: San Joaquin's 2021 RCRA Hazardous Waste Generation

# 1.40 San Luis Obispo



Appendix Figure 274: San Luis Obispo's Manifested Hazardous Waste Generation



Appendix Figure 275: San Luis Obispo's RCRA and Non-RCRA Hazardous Waste Generation per year

Table 40: San Luis Obispo's RCRA and Non-RCRA Hazardous Waste Generation per year

| Year | Annual<br>Manifested<br>in San Luis<br>Obispo<br>(Tons) | Annual<br>Non-RCRA<br>Manifested<br>in San Luis<br>Obispo<br>(Tons) | Annual<br>Non-RCRA<br>Manifested<br>in San Luis<br>Obispo<br>(Percent) | Annual<br>RCRA<br>Manifested<br>in San Luis<br>Obispo<br>(Tons)