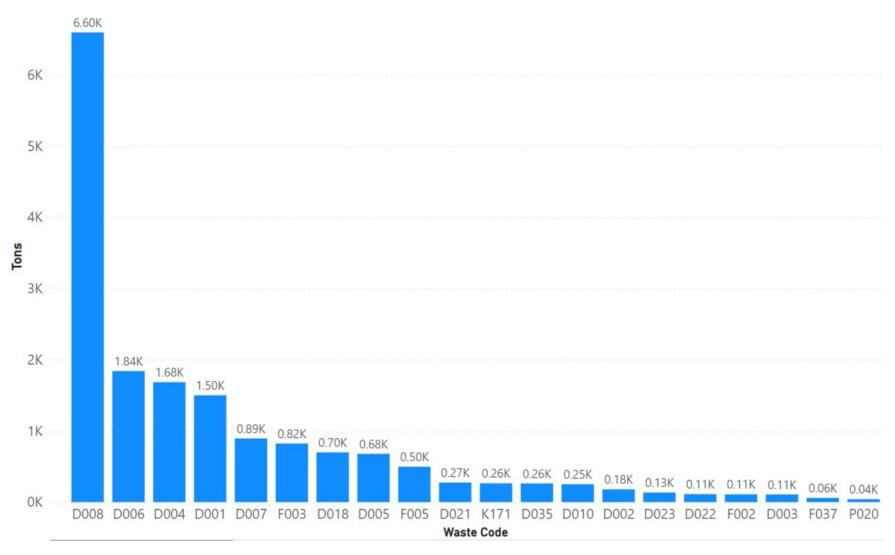

| 75%                                                      | 4,241                                             | 25%                                                  | 0                                                          | 0%                                                            |

Notes: Kern data sourced from Hazardous Waste Tracking System after Data validation methods. Data range January 1, 2010, through May 5, 2022.



Appendix Figure 101: Kern's RCRA and Non-RCRA Hazardous Waste Generation since 2010



Appendix Figure 102: Kern's Largest Non-RCRA Hazardous Waste Generation Since 2010



Appendix Figure 103: Kern's Largest RCRA Hazardous Waste Generation since 2010



Appendix Figure 104: Kern's 2021 Non-RCRA Hazardous Waste Generation



Appendix Figure 105: Kern's 2021 RCRA Hazardous Waste Generation

## 1.16 Kings



Appendix Figure 106: Kings' Manifested Hazardous Waste Generation



Appendix Figure 107: Kings' RCRA and Non-RCRA Hazardous Waste Generation per year

Table 16: Kings' RCRA and Non-RCRA Hazardous Waste Generation per year

| Year | Annual<br>Manifested<br>in Kings<br>(Tons) | Annual<br>Non-RCRA<br>Manifested<br>in Kings<br>(Tons) | Annual<br>Non-RCRA<br>Manifested<br>in Kings<br>(Percent) | Annual<br>RCRA<br>Manifested<br>in Kings<br>(Tons) | Annual<br>RCRA<br>Manifested<br>in Kings<br>(Percent) | Annual<br>Uncategorized<br>Manifested<br>in Kings<br>(Tons) | Annual<br>Uncategorized<br>Manifested<br>in Kings<br>(Percent) |
|------|--------------------------------------------|-------------------------------