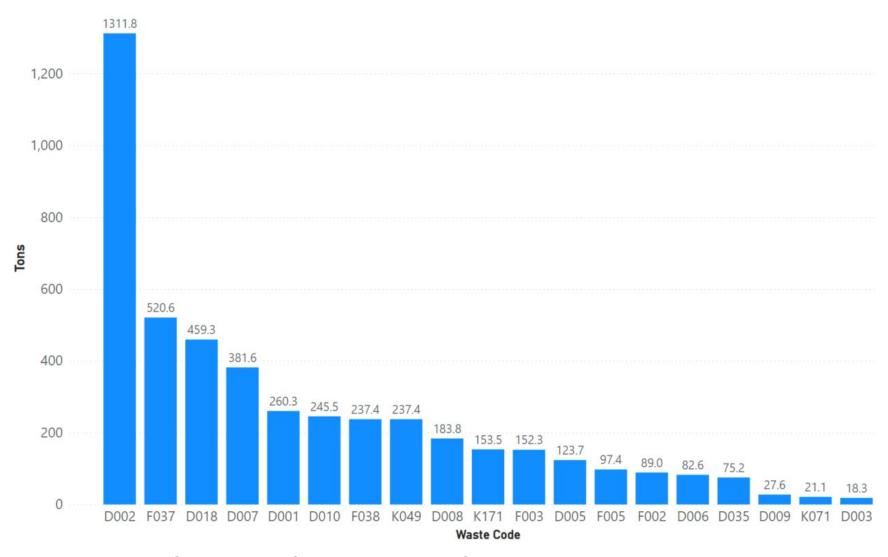

| 93%                                                        | 1,319                                               | 7%                                                     | 31                                                           | 0%                                                              |

Notes: Solano data sourced from Hazardous Waste Tracking System after Data validation methods. Data range January 1, 2010, through May 5, 2022.



Appendix Figure 332 Solano's RCRA and Non-RCRA Hazardous Waste Generation since 2010



Appendix Figure 333: Solano's Largest Non-RCRA Hazardous Waste Generation Since 2010



Appendix Figure 334: Solano's Largest RCRA Hazardous Waste Generation since 2010



Appendix Figure 335: Solano's 2021 Non-RCRA Hazardous Waste Generation



Appendix Figure 336: Solano's 2021 RCRA Hazardous Waste Generation

### 1.49 Sonoma



Appendix Figure 337: Sonoma's Manifested Hazardous Waste Generation



Appendix Figure 338: Sonoma's RCRA and Non-RCRA Hazardous Waste Generation per year

Table 49: Sonoma's RCRA and Non-RCRA Hazardous Waste Generation per year

| Year | Annual<br>Manifested<br>in Sonoma<br>(Tons) | Annual<br>Non-RCRA<br>Manifested<br>in Sonoma<br>(Tons) | Annual<br>Non-RCRA<br>Manifested<br>in Sonoma<br>(Percent) | Annual<br>RCRA<br>Manifested<br>in Sonoma<br>(Tons) | Annual<br>RCRA<br>Manifested<br>in Sonoma<br>(Percent) | Annual<br>Uncategorized<br>Manifested<br>in Sonoma<br>(Tons) | Annual Uncategorized Manifested in Sonoma (Percent) |
|------|---------------------------------------------|-------------------------