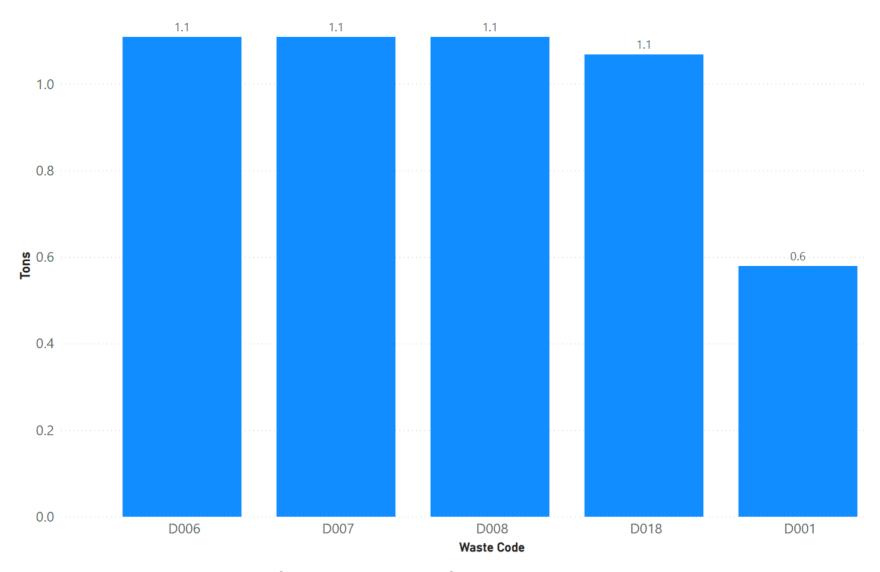

| 67%                                                        | 1                                                   | 33%                                                    | 0                                                         | 0%                                                              |

Notes: Alpine data sourced from Hazardous Waste Tracking System after Data validation methods. Data range January 1, 2010, through May 5, 2022.



Appendix Figure 10: Alpine's RCRA and Non-RCRA Hazardous Waste Generation since 2010



Appendix Figure 11: Alpine's Non-RCRA Hazardous Waste Generation since 2010



Appendix Figure 12: Alpine's RCRA Hazardous Waste Generation Since 2010



Appendix Figure 13: Alpine's 2021 Non-RCRA Hazardous Waste Generation



Appendix Figure 14: Alpine's 2021 RCRA Hazardous Waste Generation since 2010

## 1.3 Amador



Appendix Figure 15: Amador's Manifested Hazardous Waste Generation



Appendix Figure 16: Amador's RCRA and Non-RCRA Hazardous Waste Generation per year

Table 3: Amador's RCRA and Non-RCRA Hazardous Waste Generation per year

| Year | Annual<br>Manifested<br>in Amador<br>(Tons) | Annual<br>Non-RCRA<br>Manifested<br>in Amador<br>(Tons) | Annual<br>Non-RCRA<br>Manifested<br>in Amador<br>(Percent) | Annual<br>RCRA<br>Manifested<br>in Amador<br>(Tons) | Annual<br>RCRA<br>Manifested<br>in Amador<br>(Percent) | Annual<br>Uncategorized<br>Manifested<br>in Amador<br>(Tons) | Annual Uncategorized Manifested in Amador (Percent) |
|------|---------------------------------------------|--------------------