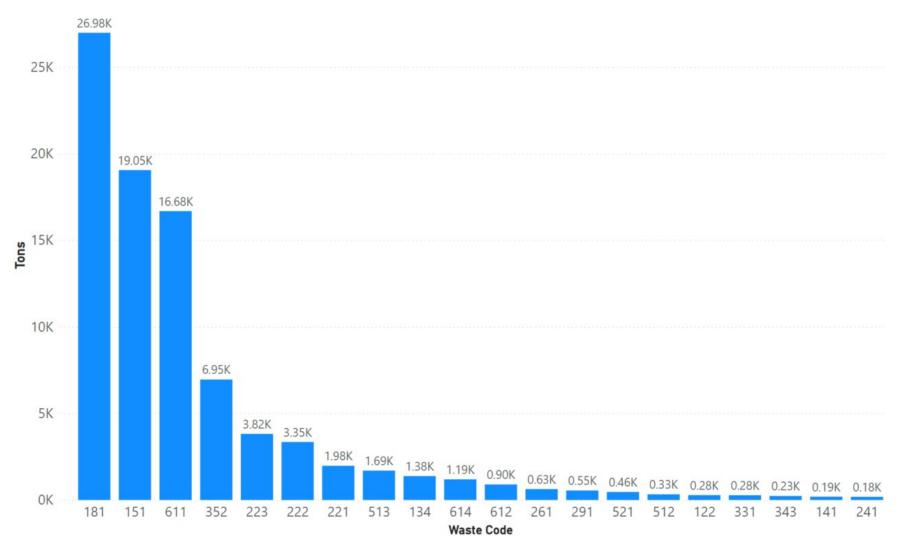

242                                                            | 2%                                                                |
| 2022 | 2,989                                         | 2,934                                                     | 98%                                                          | 56                                                    | 2%                                                       | 0                                                              | 0%                                                                |

Notes: Monterey data sourced from Hazardous Waste Tracking System after Data validation methods. Data range January 1, 2010, through May 5, 2022.



Appendix Figure 185: Monterey's RCRA and Non-RCRA Hazardous Waste Generation since 2010



Appendix Figure 186: Monterey's Largest Non-RCRA Hazardous Waste Generation Since 2010



Appendix Figure 187: Monterey's Largest RCRA Hazardous Waste Generation since 2010



Appendix Figure 188: Monterey's 2021 Largest Non-RCRA Hazardous Waste Generation



Appendix Figure 189: Monterey's 2021 Largest RCRA Hazardous Waste Generation

# 1.28 Napa



Appendix Figure 190: Napa's Manifested Hazardous Waste Generation



Appendix Figure 191: Napa's RCRA and Non-RCRA Hazardous Waste Generation per year

Table 28: Napa's RCRA and Non-RCRA Hazardous Waste Generation per year

| Year | Annual<br>Manifested<br>in Napa<br>(Tons) | Annual<br>Non-RCRA<br>Manifested<br>in Napa<br>(Tons) | Annual<br>Non-RCRA<br>Manifested<br>in Napa<br>(Percent) | Annual<br>RCRA<br>Manifested<br>in Napa<br>(Tons) | A