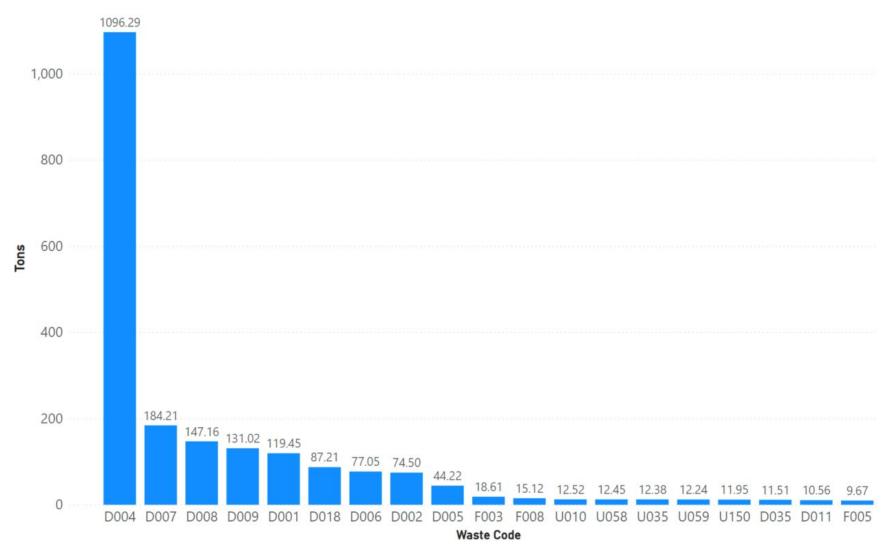

|
| 2022 | 54                                          | 29                                                      | 54%                                                        | 25                                                  | 46%                                                    | 0                                                            | 0%                                                              |

Notes: Sutter data sourced from Hazardous Waste Tracking System after Data validation methods. Data range January 1, 2010, through May 5, 2022.



Appendix Figure 353: Sutter's RCRA and Non-RCRA Hazardous Waste Generation since 2010



Appendix Figure 354: Sutter's Largest Non-RCRA Hazardous Waste Generation Since 2010



Appendix Figure 355: Sutter's Largest RCRA Hazardous Waste Generation since 2010



Appendix Figure 356: Sutter's 2021 Non-RCRA Hazardous Waste Generation



Appendix Figure 357: Sutter's 2021 RCRA Hazardous Waste Generation

## 1.52 Tehama



Appendix Figure 358: Tehama's Manifested Hazardous Waste Generation



Appendix Figure 359: Tehama's RCRA and Non-RCRA Hazardous Waste Generation per year

Table 52: Tehama's RCRA and Non-RCRA Hazardous Waste Generation per year

| Year | Annual<br>Manifested<br>in Tehama<br>(Tons) | Annual<br>Non-RCRA<br>Manifested<br>in Tehama<br>(Tons) | Annual<br>Non-RCRA<br>Manifested<br>in Tehama<br>(Percent) | Annual<br>RCRA<br>Manifested<br>in Tehama<br>(Tons) | Annual<br>RCRA<br>Manifested<br>in Tehama<br>(Percent) | Annual<br>Uncategorized<br>Manifested<b