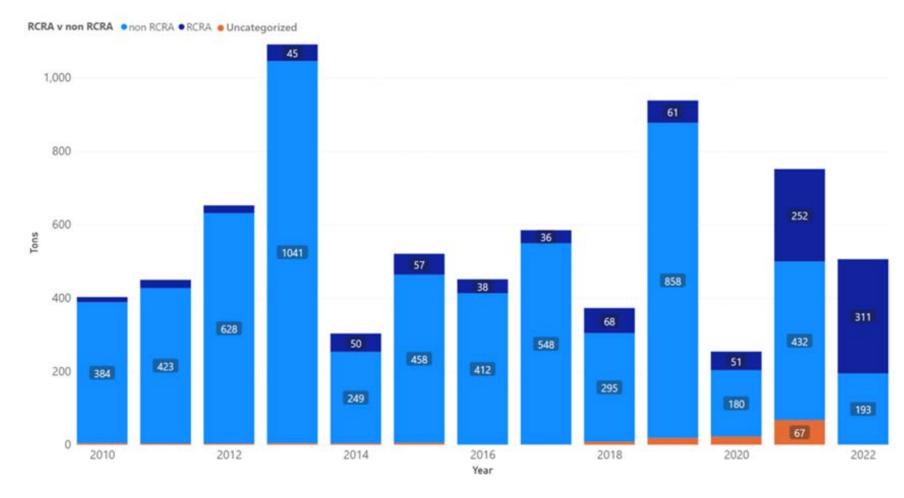

# 1.9 El Dorado

Appendix Figure 57: El Dorado Manifested Hazardous Waste Generation

Appendix Figure 58: El Dorado's RCRA and Non-RCRA Hazardous Waste Generation per year

Table 9: El Dorado's RCRA and Non-RCRA Hazardous Waste Generation per year

| Year | Annual<br>Manifested in<br>El Dorado<br>(Tons) | Annual<br>Non-RCRA<br>Manifested in<br>El Dorado<br>(Tons) | Annual<br>Non-RCRA<br>Manifested in<br>El Dorado<br>(Percent) | Annual<br>RCRA<br>Manifested in<br>El Dorado<br>(Tons) | Annual<br>RCRA<br>Manifested in<br>El Dorado<br>(Percent) | Annual<br>Uncategorized<br>Manifested<br>in El Dorado<br>(Tons) | Annual<br>Uncategorized<br>Manifested<br>in El Dorado<br>(Percent) |
|------|------------------------------------------------|------------------------------------------------------------|---------------------------------------------------------------|--------------------------------------------------------|-----------------------------------------------------------|-----------------------------------------------------------------|--------------------------------------------------------------------|
| 2010 | 31                                             | 28                                                         | 89%                                                           | 3                                                      | 11%                                                       | 0                                                               | 0%                                                                 |
| 2011 | 70                                             | 52                                                         | 75%                                                           | 18                                                     | 25%                                                       | 0                                                               | 0%                                                                 |
| 2012 | 29                                             | 27                                                         | 91%                                                           | 2                                                      | 7%                                                        | 1                                                               | 2%                                                                 |
| 2013 | 21                                             | 18                                                         | 85%                                                           | 3                                                      | 15%                                                       | 0                                                               | 1%                                                                 |
| 2014 | 54                                             | 51                                                         | 94%                                                           | 3                                                      | 6%                                                        | 0                                                               | 0%                                                                 |
| 2015 | 48                                             | 38                                                         | 78%                                                           | 10                                                     | 21%                                                       | 1                                                               | 1%                                                                 |
| 2016 | 47                                             | 36                                                         | 77%                                                           | 11                                                     | 23%                                                       | 0                                                               | 0%                                                                 |
| 2017 | 45                                             | 42                                                         | 93%                                                           | 2                                                      | 5%                                                        | 1                                                               | 2%                                                                 |
| 2018 | 22                                             | 21                                                         | 94%                                                           | 1                                                      | 6%                                                        | 0                                                               | 1%                                                                 |
| 2019 | 8                                              | 7                                                          | 84%                                                           | 1                                                      | 16%                                                       | 0                                                               | 0%                                                                 |
| 2020 | 48                                             | 46                                                         | 96%                                                           | 2                                                      | 4%                                                        | 0                                                               | 0%                                                                 |
| 2021 | 81                                             | 78                                                         | 97%                                                           | 1                                                      | 1%                                                        | 2                                                               | 2%                                                                 |
| 2022 | 2                                              | 2                                                          | 95%                                                           | 0                                                      | 5%                                                        | 0                                                               | 0%                                                                 |