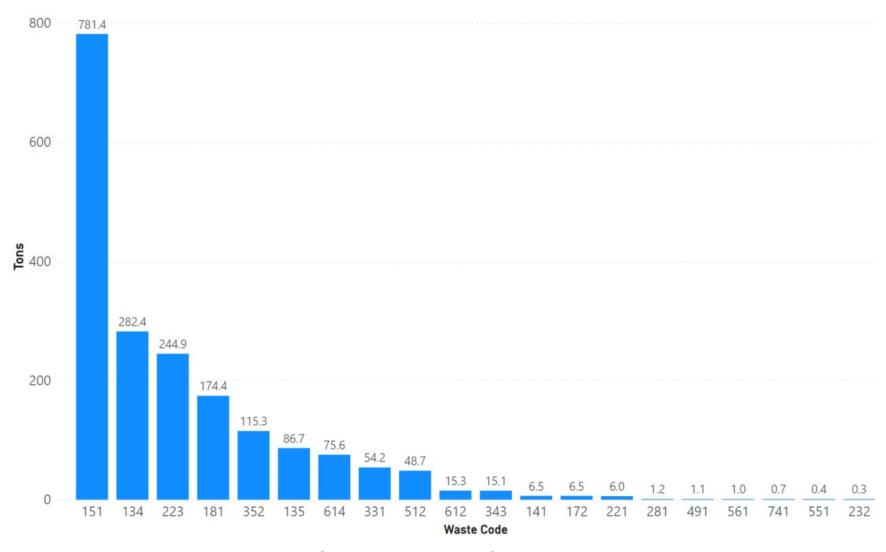

| 443                                                     | 84%                                                        | 75                                                  | 14%                                                    | 10                                                           | 2%                                                              |

Notes: Tulare data sourced from Hazardous Waste Tracking System after Data validation methods. Data range January 1, 2010, through May 5, 2022.



Appendix Figure 374: Tulare's RCRA and Non-RCRA Hazardous Waste Generation since 2010



Appendix Figure 375: Tulare's Largest Non-RCRA Hazardous Waste Generation Since 2010



Appendix Figure 376: Tulare's Largest RCRA Hazardous Waste Generation since 2010



Appendix Figure 377: Tulare's 2021 Non-RCRA Hazardous Waste Generation



Appendix Figure 378: Tulare's 2021 RCRA Hazardous Waste Generation

## 1.55 Tuolumne



Appendix Figure 379: Tuolumne's Manifested Hazardous Waste Generation



Appendix Figure 380: Tuolumne's RCRA and Non-RCRA Hazardous Waste Generation per year

Table 55: Tuolumne's RCRA and Non-RCRA Hazardous Waste Generation per year

| Year | Annual<br>Manifested<br>in Tuolumne<br>(Tons) | Annual<br>Non-RCRA<br>Manifested<br>in Tuolumne<br>(Tons) | Annual<br>Non-RCRA<br>Manifested<br>in Tuolumne<br>(Percent) | Annual<br>RCRA<br>Manifested<br>in Tuolumne<br>(Tons) | Annual<br>RCRA<br>Manifested<br>in Tuolumne<br>(Percent) | Annual<br>Uncategorized<br>Manifested<br>in Tuolumne<br>(Tons) | Annual Uncategorized Manifested in Tuolu