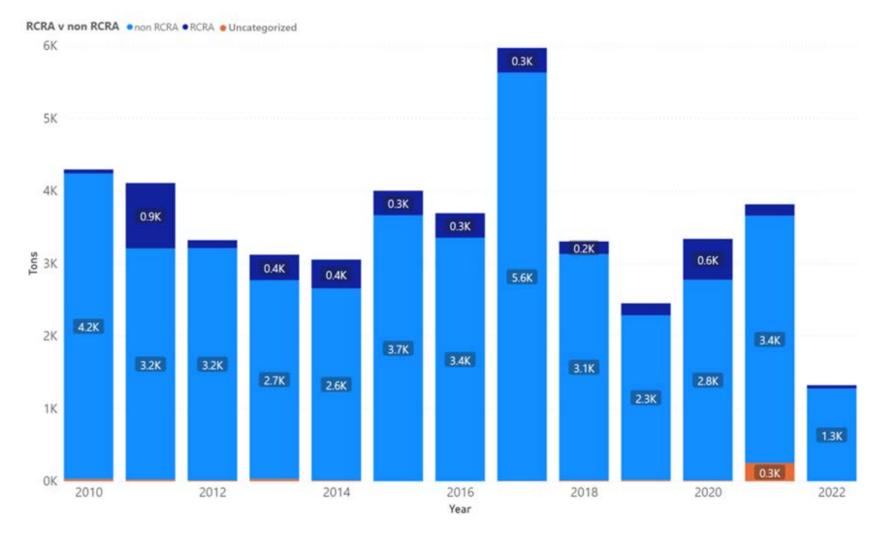

| 1%                                                                   |

Notes: Santa Clara data sourced from Hazardous Waste Tracking System after Data validation methods. Data range January 1, 2010, through May 5, 2022.



Appendix Figure 297: Santa Clara's RCRA and Non-RCRA Hazardous Waste Generation since 2010



Appendix Figure 298: Santa Clara's Largest Non-RCRA Hazardous Waste Generation Since 2010



Appendix Figure 299: Santa Clara's Largest RCRA Hazardous Waste Generation since 2010



Appendix Figure 300: Santa Clara's 2021 Non-RCRA Hazardous Waste Generation



Appendix Figure 301: Santa Clara's 2021 RCRA Hazardous Waste Generation

## 1.44 Santa Cruz



Appendix Figure 302: Santa Cruz's Manifested Hazardous Waste Generation



Appendix Figure 303: Santa Cruz's RCRA and Non-RCRA Hazardous Waste Generation per year

Table 44: Santa Cruz's RCRA and Non-RCRA Hazardous Waste Generation per year

| Year | Annual<br>Manifested<br>in Santa<br>Cruz (Tons) | Annual<br>Non-RCRA<br>Manifested<br>in Santa<br>Cruz (Tons) | Annual<br>Non-RCRA<br>Manifested<br>in Santa<br>Cruz<br>(Percent) | Annual<br>RCRA<br>Manifested<br>in Santa<br>Cruz (Tons) | Annual<br>RCRA<br>Manifested<br>in Santa<br>Cruz<br>(Percent) | Annual<br>Uncategorized<br>Manifested<br>in Santa Cruz<br>(Tons) | Annual Uncategorized Manifested in Santa Cruz (Percent) |
|------|-------------------------------------------------|-------------------------------------------------------------|-------------------------------------------------------------------|-------