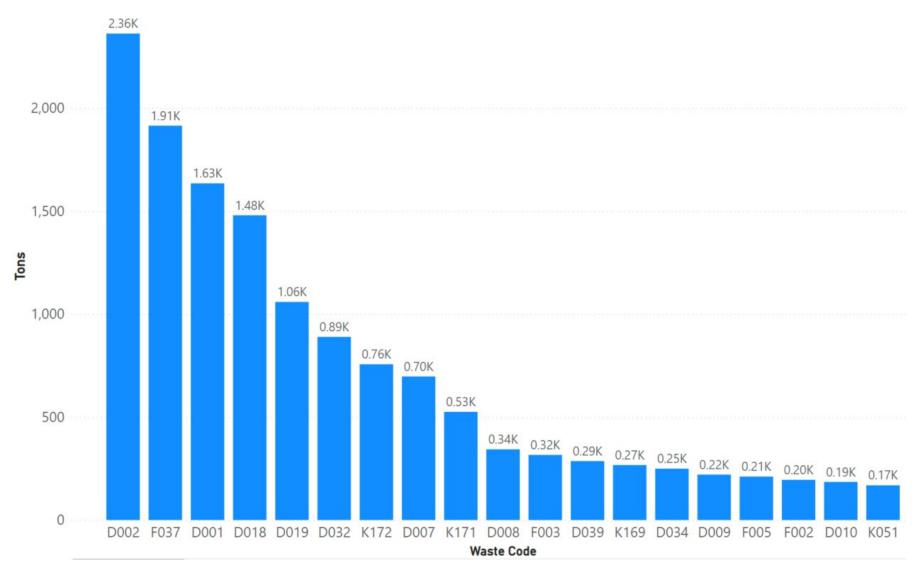

| 84%                                                                 | 3,356                                                        | 16%                                                             | 33                                                                 | 0%                                                        |

Notes: Contra Costa data sourced from Hazardous Waste Tracking System after Data validation methods. Data range January 1, 2010, through May 5, 2022.



Appendix Figure 45: Contra Costa's RCRA and Non-RCRA Hazardous Waste Generation since 2010



Appendix Figure 46: Contra Costa's Non-RCRA Hazardous Waste Generation Since 2010



Appendix Figure 47: Contra Costa's RCRA Hazardous Waste Generation since 2010



Appendix Figure 48: Contra Costa's 2021 Non-RCRA Hazardous Waste Generation



Appendix Figure 49: Contra Costa's 2021 RCRA Hazardous Waste Generation

# 1.8 Del Norte



Appendix Figure 50: Del Norte's Manifested Hazardous Waste Generation



Appendix Figure 51: Del Norte's RCRA and Non-RCRA Hazardous Waste Generation per year

Table 8: Del Norte's RCRA and Non-RCRA Hazardous Waste Generation per year

| Year | Annual<br>Manifested<br>in Del Norte<br>(Tons) | Annual<br>Non-RCRA<br>Manifested<br>in Del Norte<br>(Tons) | Annual<br>Non-RCRA<br>Manifested<br>in Del Norte<br>(Percent) | Annual<br>RCRA<br>Manifested<br>in Del Norte<br>(Tons) | Annual<br>RCRA<br>Manifested<br>in Del Norte<br>(Percent) | Annual<br>Uncategorized<br>Manifested<br>in Del Norte<br>(Tons) | Annual<br>Uncategorized<b