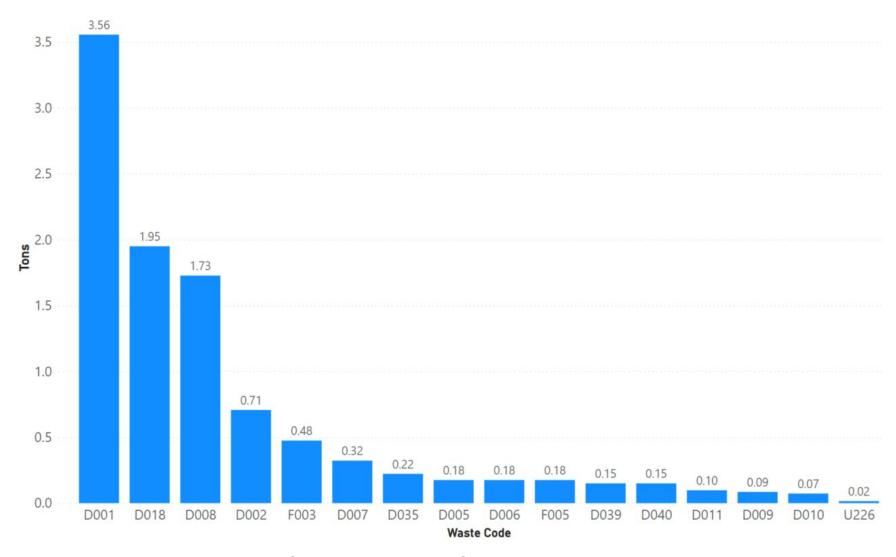

| 100%                                                       | 0                                                   | 0%                                                     | 0                                                            | 0%                                                              |

Notes: Plumas data sourced from Hazardous Waste Tracking System after Data validation methods. Data range January 1, 2010, through May 5, 2022.



Appendix Figure 220: Plumas' RCRA and Non-RCRA Hazardous Waste Generation since 2010



Appendix Figure 221: Plumas' Largest Non-RCRA Hazardous Waste Generation Since 2010



Appendix Figure 222: Plumas' Largest RCRA Hazardous Waste Generation since 2010



Appendix Figure 223: Plumas' 2021 Non-RCRA Hazardous Waste Generation



Appendix Figure 224: Plumas' 2021 RCRA Hazardous Waste Generation

## 1.33 Riverside



Appendix Figure 225: Riverside's Manifested Hazardous Waste Generation



Appendix Figure 226: Riverside's RCRA and Non-RCRA Hazardous Waste Generation per year

Table 33: Riverside's RCRA and Non-RCRA Hazardous Waste Generation per year

| Year | Annual<br>Manifested<br>in Riverside<br>(Tons) | Annual<br>Non-RCRA<br>Manifested<br>in Riverside<br>(Tons) | Annual<br>Non-RCRA<br>Manifested<br>in Riverside<br>(Percent) | Annual<br>RCRA<br>Manifested<br>in Riverside<br>(Tons) | Annual<br>RCRA<br>Manifested<br>in Riverside<br>(Percent) | Annual<br>Uncategorized<br>Manifested<br>in Riverside<br>(Tons) | Annual<br>Uncategorized<br>Manifested<br>in Riverside<br>(Percent) |
|------|----------------------------