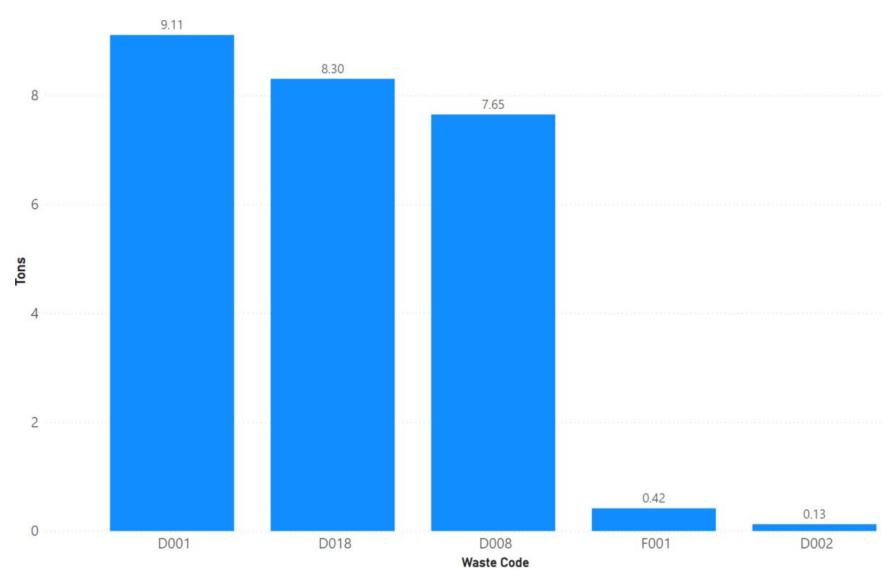

| 0%                                                  |
| 2022 | 0                                           | 0                                                       | 100%                                                       | 0                                                   | 0%                                                     | 0                                                            | 0%                                                  |

Notes: Sierra data sourced from Hazardous Waste Tracking System after Data validation methods. Data range January 1, 2010, through May 5, 2022.



Appendix Figure 318: Sierra's RCRA and Non-RCRA Hazardous Waste Generation since 2010



Appendix Figure 319: Sierra's Largest Non-RCRA Hazardous Waste Generation Since 2010



Appendix Figure 320: Sierra's Largest RCRA Hazardous Waste Generation since 2010



Appendix Figure 321: Sierra's 2021 Non-RCRA Hazardous Waste Generation



Appendix Figure 322: Sierra's 2021 RCRA Hazardous Waste Generation

# 1.47 Siskiyou



Appendix Figure 323: Siskiyou's Manifested Hazardous Waste Generation



Appendix Figure 324: Siskiyou's RCRA and Non-RCRA Hazardous Waste Generation per year

Table 47: Siskiyou's RCRA and Non-RCRA Hazardous Waste Generation per year

| Year | Annual<br>Manifested<br>in Siskiyou<br>(Tons) | Annual<br>Non-RCRA<br>Manifested<br>in Siskiyou<br>(Tons) | Annual<br>Non-RCRA<br>Manifested<br>in Siskiyou<br>(Percent) | Annual<br>RCRA<br>Manifested<br>in Siskiyou<br>(Tons) | Annual<br>RCRA<br>Manifested<br>in Siskiyou<br>(Percent) | Annual<br>Uncategorize