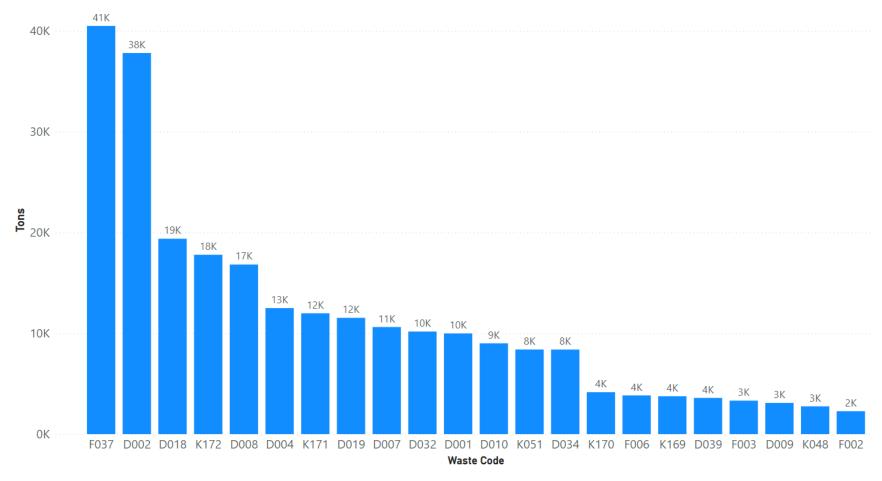

|
| 2022 | 21,145                                               | 17,756                                                           | 84%                                                                 | 3,356                                                        | 16%                                                             | 33                                                                 | 0%                                                        |

Notes: Contra Costa data sourced from Hazardous Waste Tracking System after Data validation methods. Data range January 1, 2010, through May 5, 2022.



Appendix Figure 45: Contra Costa's RCRA and Non-RCRA Hazardous Waste Generation since 2010



Appendix Figure 46: Contra Costa's Non-RCRA Hazardous Waste Generation Since 2010



Appendix Figure 47: Contra Costa's RCRA Hazardous Waste Generation since 2010



Appendix Figure 48: Contra Costa's 2021 Non-RCRA Hazardous Waste Generation



Appendix Figure 49: Contra Costa's 2021 RCRA Hazardous Waste Generation

# 1.8 Del Norte



Appendix Figure 50: Del Norte's Manifested Hazardous Waste Generation



Appendix Figure 51: Del Norte's RCRA and Non-RCRA Hazardous Waste Generation per year

Table 8: Del Norte's RCRA and Non-RCRA Hazardous Waste Generation per year

| Year | Annual<br>Manifested<br>in Del Norte<br>(Tons) | Annual<br>Non-RCRA<br>Manifested<br>in Del Norte<br>(Tons) | Annual<br>Non-RCRA<br>Manifested<br>in Del Norte<br>(Percent) | Annual<br>RCRA<br>Manifested<br>in Del Norte<br>(Tons) | Annual<br>RCRA<br>Manifested<br>in Del Norte<br>(Percent) | Annual<br>