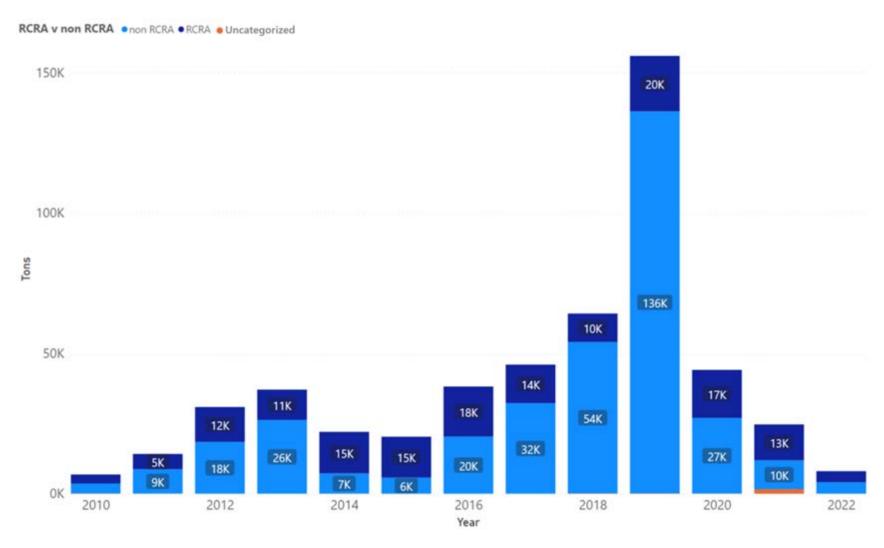

| 0%                                                           |

Notes: San Luis Obispo data sourced from Hazardous Waste Tracking System after Data validation methods. Data range January 1, 2010, through May 5, 2022.



Appendix Figure 276: San Luis Obispo's RCRA and Non-RCRA Hazardous Waste Generation since 2010



Appendix Figure 277: San Luis Obispo's Largest Non-RCRA Hazardous Waste Generation Since 2010



Appendix Figure 278: San Luis Obispo's Largest RCRA Hazardous Waste Generation since 2010



Appendix Figure 279: San Luis Obispo's 2021 Non-RCRA Hazardous Waste Generation



Appendix Figure 280: San Luis Obispo's 2021 RCRA Hazardous Waste Generation

### 1.41 San Mateo



Appendix Figure 281: San Mateo's Manifested Hazardous Waste Generation



Appendix Figure 282: San Mateo's RCRA and Non-RCRA Hazardous Waste Generation per year

Table 41: San Mateo's RCRA and Non-RCRA Hazardous Waste Generation per year

| Year | Annual<br>Manifested<br>in San<br>Mateo<br>(Tons) | Annual<br>Non-RCRA<br>Manifested<br>in San<br>Mateo<br>(Tons) | Annual<br>Non-RCRA<br>Manifested<br>in San<br>Mateo<br>(Percent) | Annual<br>RCRA<br>Manifested<br>in San<br>Mateo<br>(Tons) | Annual<br>RCRA<br>Manifested<br>in San<br>Mateo<br>(Percent) | Annual<br>Uncategorized<br>Manifested<br>in San Mateo<br>(Tons) | Annual<br>Uncategorized<br>Manifested<br>in San Mateo<br>(Percent) |
|------|---------------------------------------------------|---------------------------------------------------------------|-----------------------------------------------------------