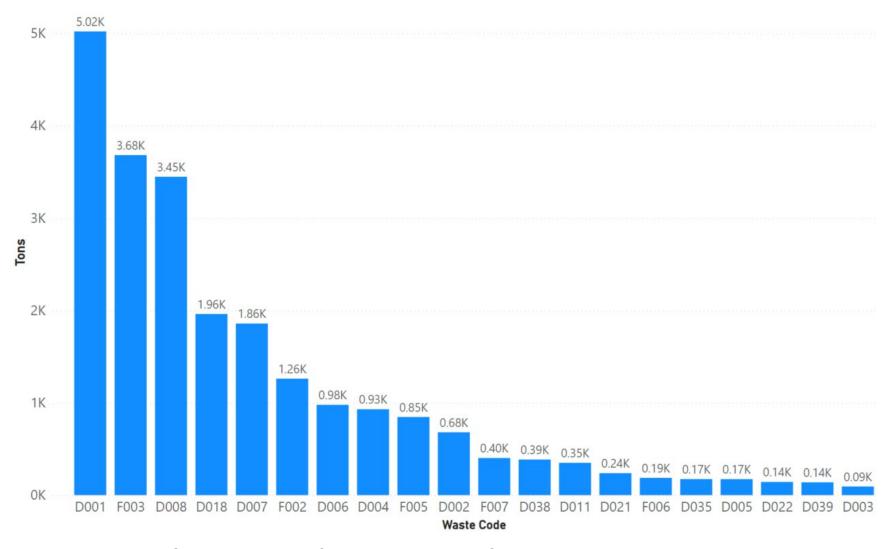

| 19%                                                 |
| 2022 | 1,219                                       | 1,036                                                   | 85%                                                        | 167                                                 | 14%                                                    | 16                                                           | 1%                                                  |

Notes: Sonoma data sourced from Hazardous Waste Tracking System after Data validation methods. Data range January 1, 2010, through May 5, 2022.



Appendix Figure 339: Sonoma's RCRA and Non-RCRA Hazardous Waste Generation since 2010



Appendix Figure 340: Sonoma's Largest Non-RCRA Hazardous Waste Generation Since 2010



Appendix Figure 341: Sonoma's Largest RCRA Hazardous Waste Generation since 2010



Appendix Figure 342: Sonoma's 2021 Non-RCRA Hazardous Waste Generation



Appendix Figure 343: Sonoma's 2021 RCRA Hazardous Waste Generation

### 1.50 Stanislaus



Appendix Figure 344: Stanislaus's Manifested Hazardous Waste Generation



Appendix Figure 345: Stanislaus's RCRA and Non-RCRA Hazardous Waste Generation per year

Table 50: Stanislaus's RCRA and Non-RCRA Hazardous Waste Generation per year

| Year | Annual<br>Manifested<br>in<br>Stanislaus<br>(Tons) | Annual<br>Non-RCRA<br>Manifested<br>in<br>Stanislaus<br>(Tons) | Annual<br>Non-RCRA<br>Manifested<br>in<br>Stanislaus<br>(Percent) | Annual<br>RCRA<br>Manifested<br>in<br>Stanislaus<br>(Tons) | Annual<br>RCRA<br>Manifested<br>in<br>Stanislaus<br