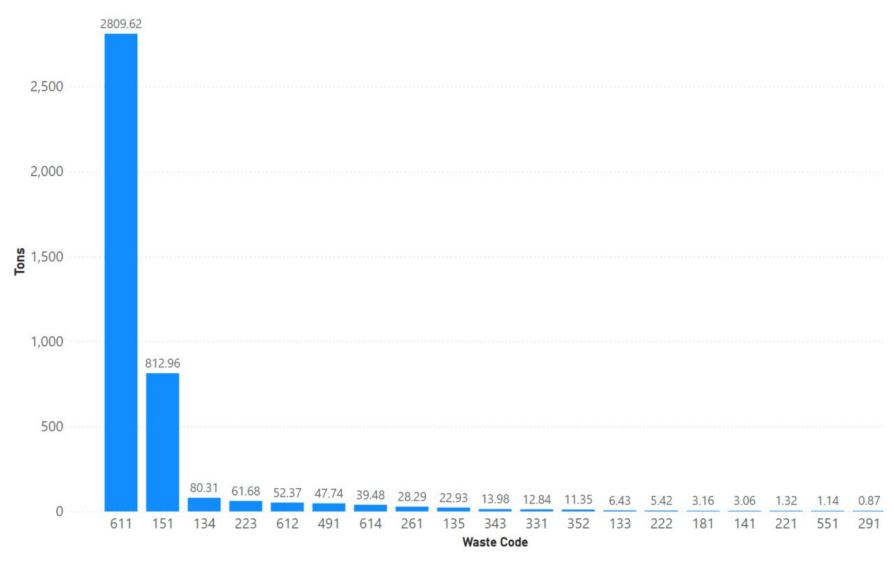

92                                        | 29                                                     | 7%                                                        | 363                                                | 93%                                                   | 0                                                           | 0%                                                             |

Notes: Marin data sourced from Hazardous Waste Tracking System after Data validation methods. Data range January 1, 2010, through May 5, 2022.



Appendix Figure 143: Marin's RCRA and Non-RCRA Hazardous Waste Generation since 2010



Appendix Figure 144: Marin's Largest Non-RCRA Hazardous Waste Generation Since 2010



Appendix Figure 145: Marin's Largest RCRA Hazardous Waste Generation since 2010



Appendix Figure 146: Marin's 2021 Largest Non-RCRA Hazardous Waste Generation



Appendix Figure 147: Marin's 2021 Largest RCRA Hazardous Waste Generation

# 1.22 Mariposa



Appendix Figure 148: Mariposa's Manifested Hazardous Waste Generation



Appendix Figure 149: Mariposa's RCRA and Non-RCRA Hazardous Waste Generation per year

Table 22: Mariposa's RCRA and Non-RCRA Hazardous Waste Generation per year

| Year | Annual<br>Manifested<br>in Mariposa<br>(Tons) | Annual<br>Non-RCRA<br>Manifested<br>in Mariposa<br>(Tons) | Annual<br>Non-RCRA<br>Manifested<br>in Mariposa<br>(Percent) | Annual<br>RCRA<br>Manifested<br>in Mariposa<br>(Tons) | Annual<br>RCRA<br>Manifested<br>in Mariposa<br>(Percent) | Annual<br>Uncategorized<br>Manifested<br>in Mariposa<br>(Tons) | Annual<br>Uncategorized<br>