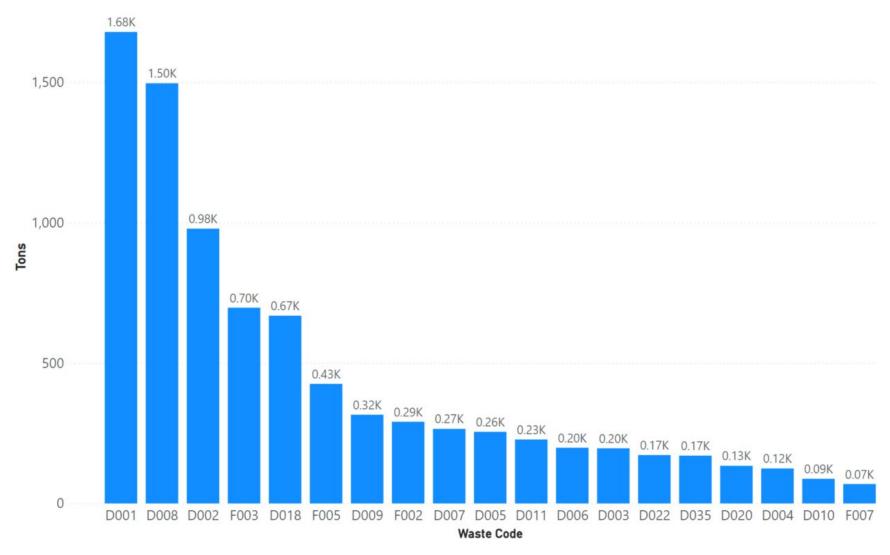

## 1.1 Alameda

Appendix Figure 1: Alameda's Manifested Hazardous Waste Generation

Appendix Figure 2: Alameda's RCRA and Non-RCRA Hazardous Waste Generation per year

Table 1: Alameda's RCRA and Non-RCRA Hazardous Waste Generation per year

| Year | Annual<br>Manifested<br>in Alameda<br>(Tons) | Annual<br>Non-RCRA<br>Manifested<br>in Alameda<br>(Tons) | Annual<br>Non-RCRA<br>Manifested in<br>Alameda<br>(Percent) | Annual RCRA<br>Manifested in<br>Alameda<br>(Tons) | Annual<br>RCRA<br>Manifested<br>in Alameda<br>(Percent) | Annual<br>Uncategorized<br>Manifested<br>in Alameda<br>(Tons) | Annual<br>Uncategorized<br>Manifested<br>in Alameda<br>(Percent) |
|------|----------------------------------------------|----------------------------------------------------------|-------------------------------------------------------------|---------------------------------------------------|---------------------------------------------------------|---------------------------------------------------------------|------------------------------------------------------------------|
| 2010 | 123,384                                      | 112,874                                                  | 91%                                                         | 10,299                                            | 8%                                                      | 211                                                           | 0%                                                               |
| 2011 | 245,324                                      | 162,086                                                  | 66%                                                         | 82,371                                            | 34%                                                     | 868                                                           | 0%                                                               |
| 2012 | 120,720                                      | 107,692                                                  | 89%                                                         | 12,588                                            | 10%                                                     | 440                                                           | 0%                                                               |
| 2013 | 104,376                                      | 91,645                                                   | 88%                                                         | 12,503                                            | 12%                                                     | 228                                                           | 0%                                                               |
| 2014 | 68,850                                       | 59,293                                                   | 86%                                                         | 9,307                                             | 14%                                                     | 250                                                           | 0%                                                               |
| 2015 | 119,841                                      | 107,467                                                  | 90%                                                         | 12,200                                            | 10%                                                     | 173                                                           | 0%                                                               |
| 2016 | 129,120                                      | 99,076                                                   | 77%                                                         | 30,014                                            | 23%                                                     | 30                                                            | 0%                                                               |
| 2017 | 95,264                                       | 81,616                                                   | 86%                                                         | 13,529                                            | 14%                                                     | 119                                                           | 0%                                                               |
| 2018 | 102,202                                      | 93,379                                                   | 91%                                                         | 8,531                                             | 8%                                                      | 292                                                           | 0%                                                               |
| 2019 | 62,570                                       | 55,347                                                   | 88%                                                         | 7,136                                             | 11%                                                     | 87                                                            | 0%                                                               |
| 2020 | 112,775                                      | 104,276                                                  | 92%                                                         | 8,377                                             | 7%                                                      | 122                                                           | 0%                                                               |
| 2021 | 85,244                                       | 73,026                                                   | 86%                                                         | 8,556                                             | 10%                                                     | 3,662                                                         | 4%                                                               |
| 2022 | 23,413                                       | 20,580                                                   | 88%                                                         | 2,052                                             | 9%                                                      | 780                                                           | 3%                                                               |

Notes: Alameda data sourced from Hazardous Waste Tracking System after Data validation methods. Data range January 1, 2010, through May 5, 2022.

Appendix Figure 3: Alameda's RCRA and Non-RCRA Hazardous Waste Generation since 2010