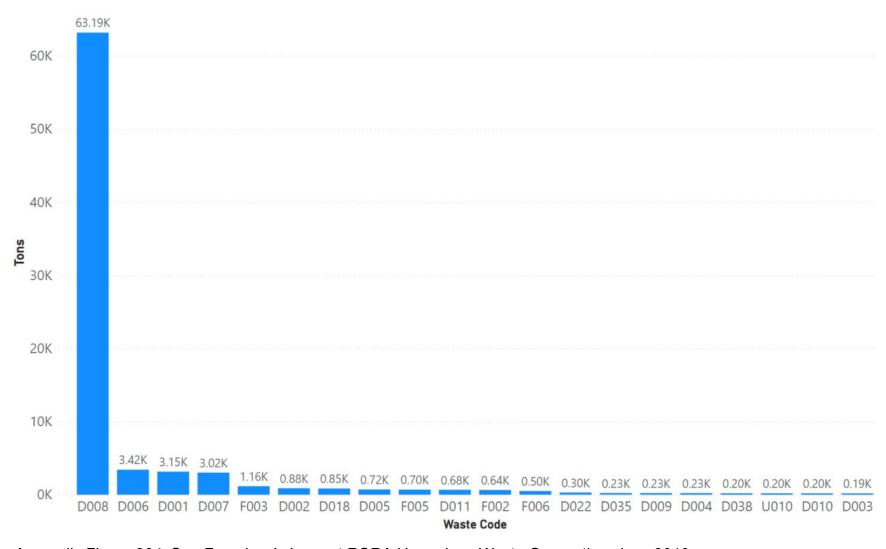

|
| 2022 | 38,256                                                | 34,989                                                            | 91%                                                                  | 231                                                           | 1%                                                               | 3,037                                                   | 8%                                                         |

Notes: San Francisco data sourced from Hazardous Waste Tracking System after Data validation methods. Data range January 1, 2010, through May 5, 2022.



Appendix Figure 262: San Francisco's RCRA and Non-RCRA Hazardous Waste Generation since 2010



Appendix Figure 263: San Francisco's Largest Non-RCRA Hazardous Waste Generation Since 2010



Appendix Figure 264: San Francisco's Largest RCRA Hazardous Waste Generation since 2010



Appendix Figure 265: San Francisco's 2021 Non-RCRA Hazardous Waste Generation



Appendix Figure 266: San Francisco's 2021 RCRA Hazardous Waste Generation

### 1.39 San Joaquin



Appendix Figure 267: San Joaquin's Manifested Hazardous Waste Generation



Appendix Figure 268: San Joaquin's RCRA and Non-RCRA Hazardous Waste Generation per year

Table 39: San Joaquin's RCRA and Non-RCRA Hazardous Waste Generation per year

| Year | Annual<br>Manifested<br>in San<br>Joaquin<br>(Tons) | Annual<br>Non-RCRA<br>Manifested<br>in San<br>Joaquin<br>(Tons) | Annual<br>Non-RCRA<br>Manifested<br>in San<br>Joaquin<br>(Percent) | Annual<br>RCRA<br>Manifested<br>in San<br>Joaquin<br>(Tons) | Annual<br>RCRA<br>Mani