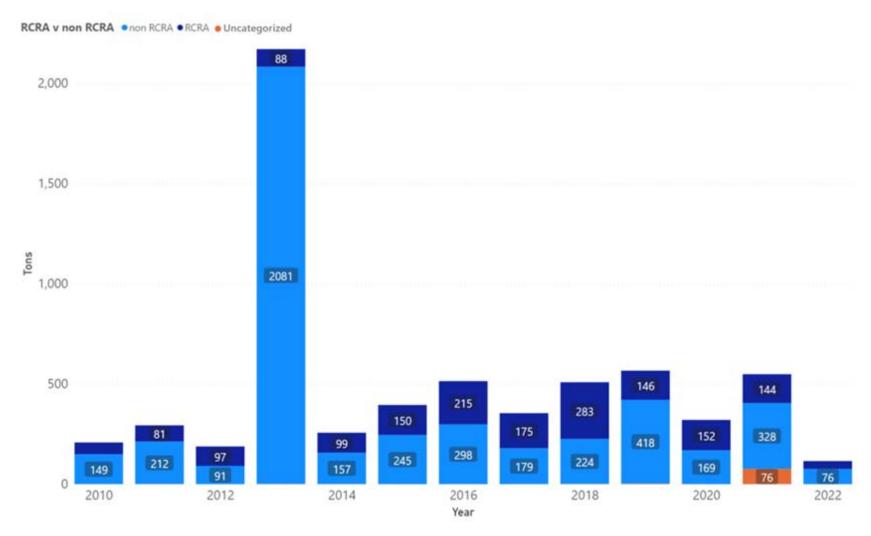

| 0%                                                                  |

Notes: Sacramento data sourced from Hazardous Waste Tracking System after Data validation methods. Data range January 1, 2010, through May 5, 2022.



Appendix Figure 234: Sacramento's RCRA and Non-RCRA Hazardous Waste Generation since 2010



Appendix Figure 235: Sacramento's Largest Non-RCRA Hazardous Waste Generation Since 2010



Appendix Figure 236: Sacramento's Largest RCRA Hazardous Waste Generation since 2010



Appendix Figure 237: Sacramento's 2021 Non-RCRA Hazardous Waste Generation



Appendix Figure 238: Sacramento's 2021 RCRA Hazardous Waste Generation

## 1.35 San Benito



Appendix Figure 239: San Benito's Manifested Hazardous Waste Generation



Appendix Figure 240: San Benito's RCRA and Non-RCRA Hazardous Waste Generation per year

Table 35: San Benito's RCRA and Non-RCRA Hazardous Waste Generation per year

| Annual<br>Manifested<br>in San<br>Benito<br>(Tons) | Annual<br>Non-RCRA<br>Manifested<br>in San<br>Benito<br>(Tons) | Annual<br>Non-RCRA<br>Manifested<br>in San<br>Benito<br>(Percent) | Annual<br>RCRA<br>Manifested<br>in San<br>Benito<br>(Tons) | Annual<br>RCRA<br>Manifested<br>in San<br>Benito<br>(Percent) | Annual<br>Uncategorized<br>Manifested<br>in San Benito<br>(Tons) | Annual<br>Uncategorized<br>Manifested<br>in San Benito<br>(Percent) |
|----------------------------------------------------|----------------------------------------------------------------|--------------------------------------------------------------