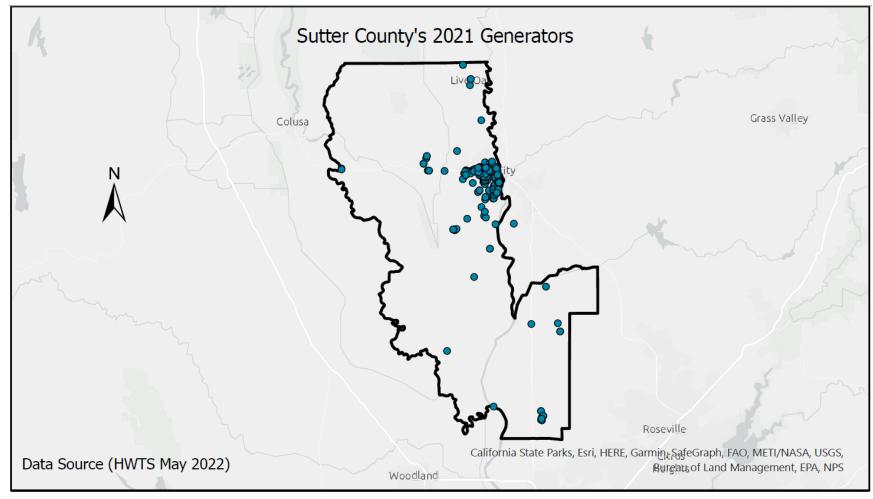

| 17%                                                           | 0                                                                | 0%                                                      |

Notes: Stanislaus data sourced from Hazardous Waste Tracking System after Data validation methods. Data range January 1, 2010, through May 5, 2022.



Appendix Figure 346: Stanislaus's RCRA and Non-RCRA Hazardous Waste Generation since 2010



Appendix Figure 347: Stanislaus's Largest Non-RCRA Hazardous Waste Generation Since 2010



Appendix Figure 348: Stanislaus's Largest RCRA Hazardous Waste Generation since 2010



Appendix Figure 349: Stanislaus's 2021 Non-RCRA Hazardous Waste Generation



Appendix Figure 350: Stanislaus's 2021 RCRA Hazardous Waste Generation

## 1.51 Sutter



Appendix Figure 351: Sutter's Manifested Hazardous Waste Generation



Appendix Figure 352 Sutter's RCRA and Non-RCRA Hazardous Waste Generation per year

Table 51: Sutter's RCRA and Non-RCRA Hazardous Waste Generation per year

| Year | Annual<br>Manifested<br>in Sutter<br>(Tons) | Annual<br>Non-RCRA<br>Manifested<br>in Sutter<br>(Tons) | Annual<br>Non-RCRA<br>Manifested<br>in Sutter<br>(Percent) | Annual<br>RCRA<br>Manifested<br>in Sutter<br>(Tons) | Annual<br>RCRA<br>Manifested<br>in Sutter<br>(Percent) | Annual<br>Uncategorized<br>Manifested<br>in Sutter<br>(Tons) | Annual<br>Uncategorized<br>Manifested<br>in Sutter<br>(Percent) |
|------|---------------------------------------------|---------------------------------------------------------|-------------------------------------------