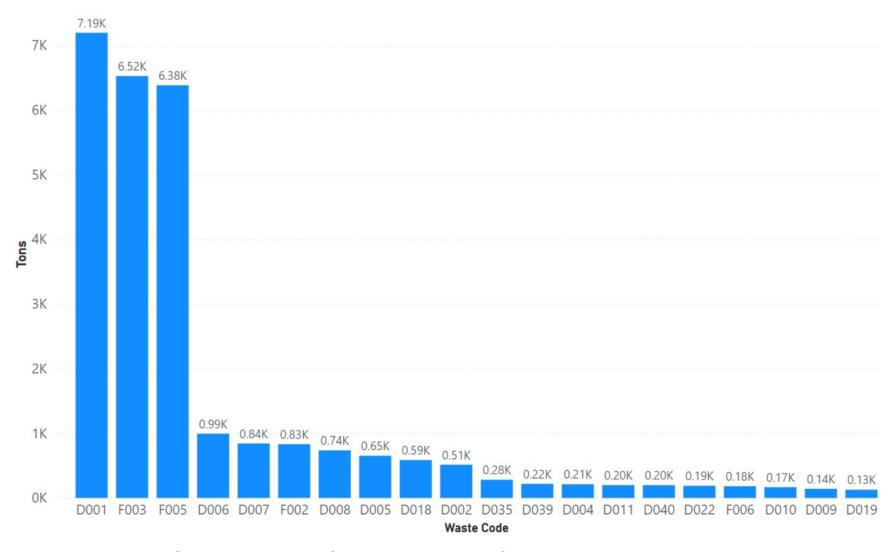

| 4,618                                                | 51%                                                     | 20                                                               | 0%                                                                  |

Notes: Sacramento data sourced from Hazardous Waste Tracking System after Data validation methods. Data range January 1, 2010, through May 5, 2022.



Appendix Figure 234: Sacramento's RCRA and Non-RCRA Hazardous Waste Generation since 2010



Appendix Figure 235: Sacramento's Largest Non-RCRA Hazardous Waste Generation Since 2010



Appendix Figure 236: Sacramento's Largest RCRA Hazardous Waste Generation since 2010



Appendix Figure 237: Sacramento's 2021 Non-RCRA Hazardous Waste Generation



Appendix Figure 238: Sacramento's 2021 RCRA Hazardous Waste Generation

## 1.35 San Benito



Appendix Figure 239: San Benito's Manifested Hazardous Waste Generation



Appendix Figure 240: San Benito's RCRA and Non-RCRA Hazardous Waste Generation per year

Table 35: San Benito's RCRA and Non-RCRA Hazardous Waste Generation per year

| Annual<br>Manifested<br>in San<br>Benito<br>(Tons) | Annual<br>Non-RCRA<br>Manifested<br>in San<br>Benito<br>(Tons) | Annual<br>Non-RCRA<br>Manifested<br>in San<br>Benito<br>(Percent) | Annual<br>RCRA<br>Manifested<br>in San<br>Benito<br>(Tons) | Annual<br>RCRA<br>Manifested<br>in San<br>Benito<br>(Percent) | Annual<br>Uncategorized<br>Manifested<br>in San Benito<br>(Tons) | Annual<br>Uncategorized<br>Manifested<br>in San Benito<br>(Percent) |
|-----------