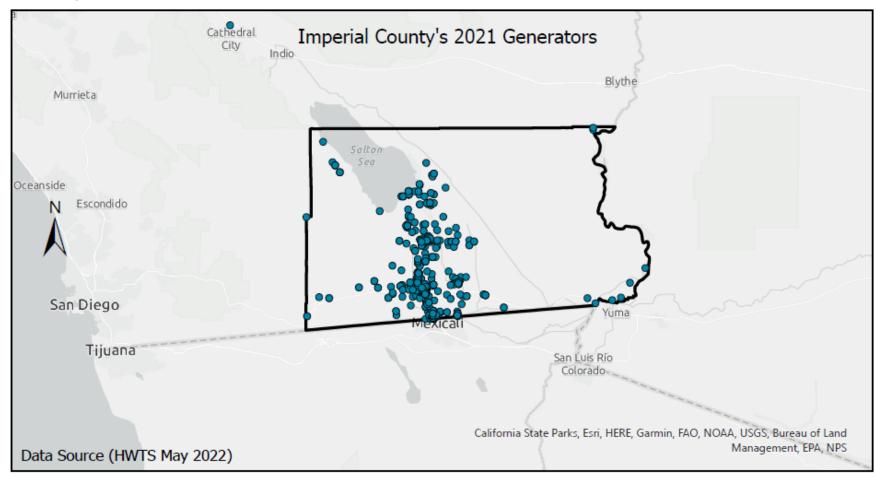

| 36                                                    | 14%                                                      | 0                                                              | 0%                                                    |

Notes: Humboldt data sourced from Hazardous Waste Tracking System after Data validation methods. Data range January 1, 2010, through May 5, 2022.



Appendix Figure 80: Humboldt's RCRA and Non-RCRA Hazardous Waste Generation since 2010



Appendix Figure 81: Humboldt's Non-RCRA Hazardous Waste Generation Since 2010



Appendix Figure 82: Humboldt's RCRA Hazardous Waste Generation since 2010



Appendix Figure 83: Humboldt's 2021 Non-RCRA Hazardous Waste Generation



Appendix Figure 84: Humboldt's 2021 RCRA Hazardous Waste Generation

# 1.13 Imperial



Appendix Figure 85: Imperial's Manifested Hazardous Waste Generation



Appendix Figure 86: Imperial's RCRA and Non-RCRA Hazardous Waste Generation per year

Table 13: Imperial's RCRA and Non-RCRA Hazardous Waste Generation per year

| Year | Annual<br>Manifested<br>in Imperial<br>(Tons) | Annual<br>Non-RCRA<br>Manifested<br>in Imperial<br>(Tons) | Annual<br>Non-RCRA<br>Manifested<br>in Imperial<br>(Percent) | Annual<br>RCRA<br>Manifested<br>in Imperial<br>(Tons) | Annual<br>RCRA<br>Manifested<br>in Imperial<br>(Percent) | Annual<br>Uncategorized<br>Manifested<br>in Imperial<br>(Tons) | Annual Uncategorized Manifested in Imperial (Percent) |
|------|-----------------------------------------------|-----------------------------------------------------------|--------------------------------