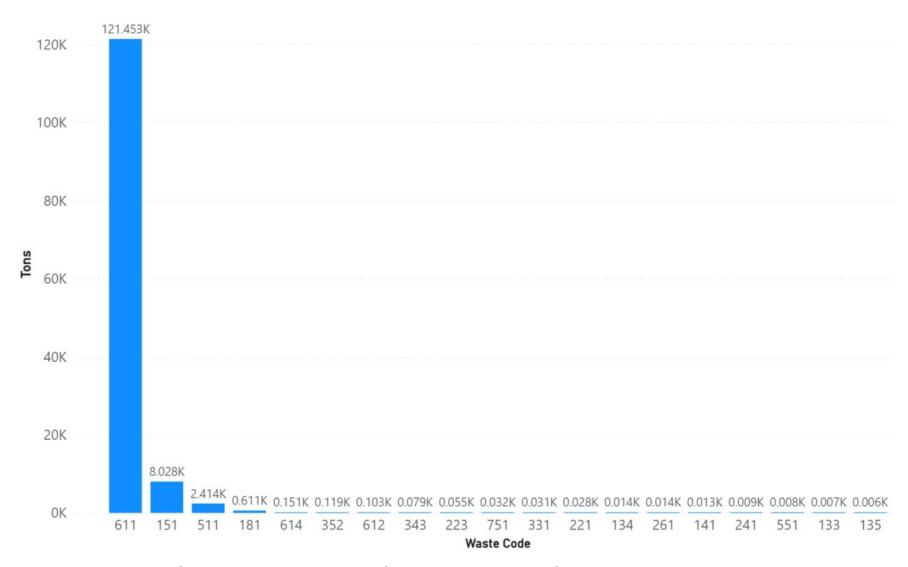

| 91%                                                                  | 231                                                           | 1%                                                               | 3,037                                                   | 8%                                                         |

Notes: San Francisco data sourced from Hazardous Waste Tracking System after Data validation methods. Data range January 1, 2010, through May 5, 2022.



Appendix Figure 262: San Francisco's RCRA and Non-RCRA Hazardous Waste Generation since 2010



Appendix Figure 263: San Francisco's Largest Non-RCRA Hazardous Waste Generation Since 2010



Appendix Figure 264: San Francisco's Largest RCRA Hazardous Waste Generation since 2010



Appendix Figure 265: San Francisco's 2021 Non-RCRA Hazardous Waste Generation



Appendix Figure 266: San Francisco's 2021 RCRA Hazardous Waste Generation

### 1.39 San Joaquin



Appendix Figure 267: San Joaquin's Manifested Hazardous Waste Generation



Appendix Figure 268: San Joaquin's RCRA and Non-RCRA Hazardous Waste Generation per year

Table 39: San Joaquin's RCRA and Non-RCRA Hazardous Waste Generation per year

| Year | Annual<br>Manifested<br>in San<br>Joaquin<br>(Tons) | Annual<br>Non-RCRA<br>Manifested<br>in San<br>Joaquin<br>(Tons) | Annual<br>Non-RCRA<br>Manifested<br>in San<br>Joaquin<br>(Percent) | Annual<br>RCRA<br>Manifested<br>in San<br>Joaquin<br>(Tons) | Annual<br>RCRA<br>Manifested<br>in San<br>Joaquin<br>(Percent) | Annual<br>Uncategorized<br>Manifested<br>in San