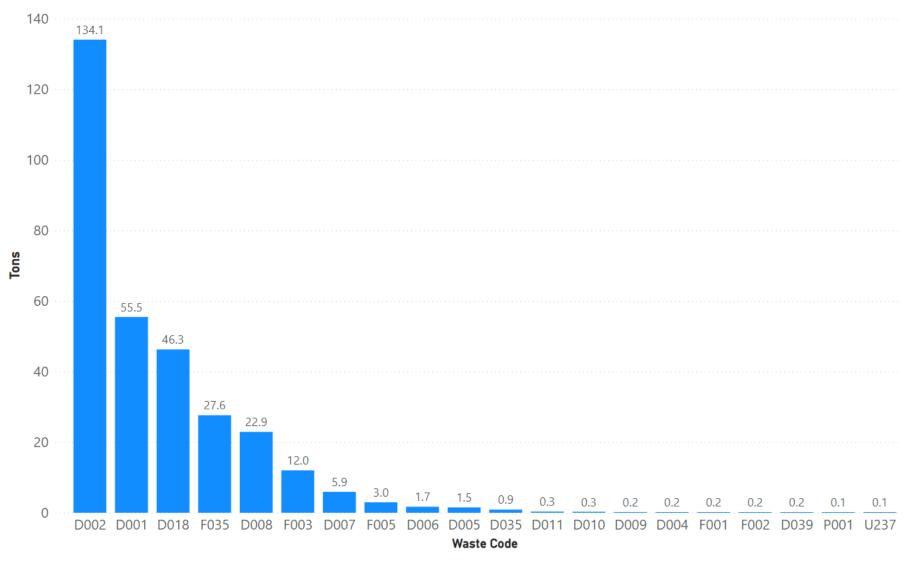

| 24%                                                             |
| 2022 | 22                                          | 21                                                      | 95%                                                        | 1                                                   | 5%                                                     | 0                                                            | 0%                                                              |

Notes: Colusa data sourced from Hazardous Waste Tracking System after Data validation methods. Data range January 1, 2010, through May 5, 2022.



Appendix Figure 38: Colusa's RCRA and Non-RCRA Hazardous Waste Generation since 2010



Appendix Figure 39: Colusa's Non-RCRA Hazardous Waste Generation Since 2010



Appendix Figure 40: Colusa's RCRA Hazardous Waste Generation since 2010



Appendix Figure 41: Colusa's 2021 Non-RCRA Hazardous Waste Generation



Appendix Figure 42: Colusa's 2021 RCRA Hazardous Waste Generation

# 1.7 Contra Costa



Appendix Figure 43: Contra Costa's Manifested Hazardous Waste Generation



Appendix Figure 44: Contra Costa's RCRA and Non-RCRA Hazardous Waste Generation per year

Table 7: Contra Costa's RCRA and Non-RCRA Hazardous Waste Generation per year

| Year | Annual<br>Manifested<br>in Contra<br>Costa<br>(Tons) | Annual<br>Non-RCRA<br>Manifested<br>in Contra<br>Costa<br>(Tons) | Annual<br>Non-RCRA<br>Manifested<br>in Contra<br>Costa<br>(Percent) | Annual<br>RCRA<br>Manifested<br>in Contra<br>Costa<br>(Tons) | Annual<br>RCRA<br>Manifested<br>in Contra<br>Costa<b