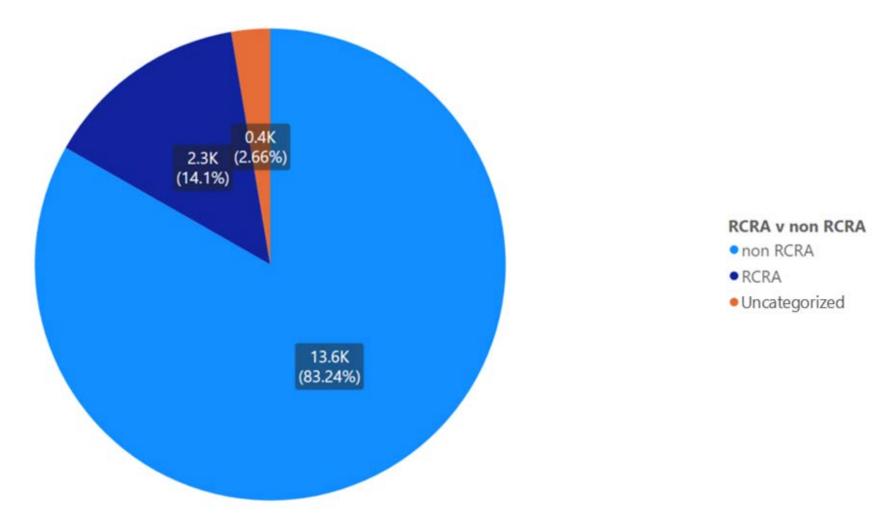

125                                                 | 7%                                                     | 82                                                           | 5%                                                              |
| 2022 | 314                                         | 306                                                     | 97%                                                        | 8                                                   | 2%                                                     | 0                                                            | 0%                                                              |

Notes: Merced data sourced from Hazardous Waste Tracking System after Data validation methods. Data range January 1, 2010, through May 5, 2022.



Appendix Figure 164: Merced's RCRA and Non-RCRA Hazardous Waste Generation since 2010



Appendix Figure 165: Merced's Largest Non-RCRA Hazardous Waste Generation Since 2010



Appendix Figure 166: Merced's Largest RCRA Hazardous Waste Generation since 2010



Appendix Figure 167: Merced's 2021 Largest Non-RCRA Hazardous Waste Generation



Appendix Figure 168: Merced's 2021 Largest RCRA Hazardous Waste Generation

## 1.25 Modoc



Appendix Figure 169: Modoc's Manifested Hazardous Waste Generation



Appendix Figure 170: Modoc's RCRA and Non-RCRA Hazardous Waste Generation per year

Table 25: Modoc's RCRA and Non-RCRA Hazardous Waste Generation per year

| Year | Annual<br>Manifested<br>in Modoc<br>(Tons) | Annual<br>Non-RCRA<br>Manifested<br>in Modoc<br>(Tons) | Annual<br>Non-RCRA<br>Ma