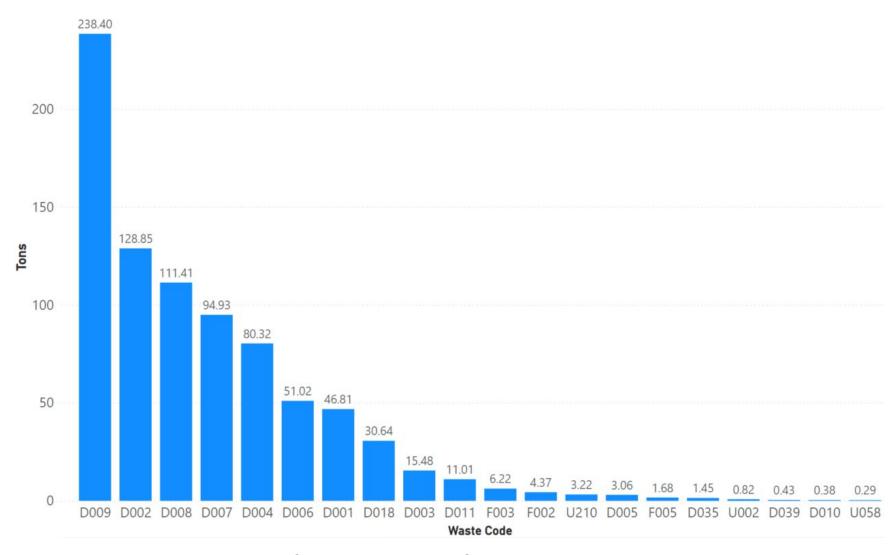

| 1%                                                            |
| 2022 | 710                                       | 706                                                   | 99%                                                      | 4                                                 | 1%                                                   | 0                                                          | 0%                                                            |

Notes: Lake data sourced from Hazardous Waste Tracking System after Data validation methods. Data range January 1, 2010, through May 5, 2022.



Appendix Figure 115: Lake's RCRA and Non-RCRA Hazardous Waste Generation since 2010



Appendix Figure 116: Lake's Largest Non-RCRA Hazardous Waste Generation Since 2010



Appendix Figure 117: Lake's Largest RCRA Hazardous Waste Generation since 2010



Appendix Figure 118: Lake's Largest 2021 Non-RCRA Hazardous Waste Generation



Appendix Figure 119: Lake's Largest 2021 RCRA Hazardous Waste Generation

## 1.18 Lassen



Appendix Figure 120: Lassen's Manifested Hazardous Waste Generation



Appendix Figure 121: Lassen's RCRA and Non-RCRA Hazardous Waste Generation per year

Table 18: Lassen's RCRA and Non-RCRA Hazardous Waste Generation per year

| Year | Annual<br>Manifested<br>in Lassen<br>(Tons) | Annual<br>Non-RCRA<br>Manifested<br>in Lassen<br>(Tons) | Annual<br>Non-RCRA<br>Manifested<br>in Lassen<br>(Percent) | Annual<br>RCRA<br>Manifested<br>in Lassen<br>(Tons) | Annual<br>RCRA<br>Manifested<br>in Lassen<br>(Percent) | Annual<br>Uncategorized<br>Ma