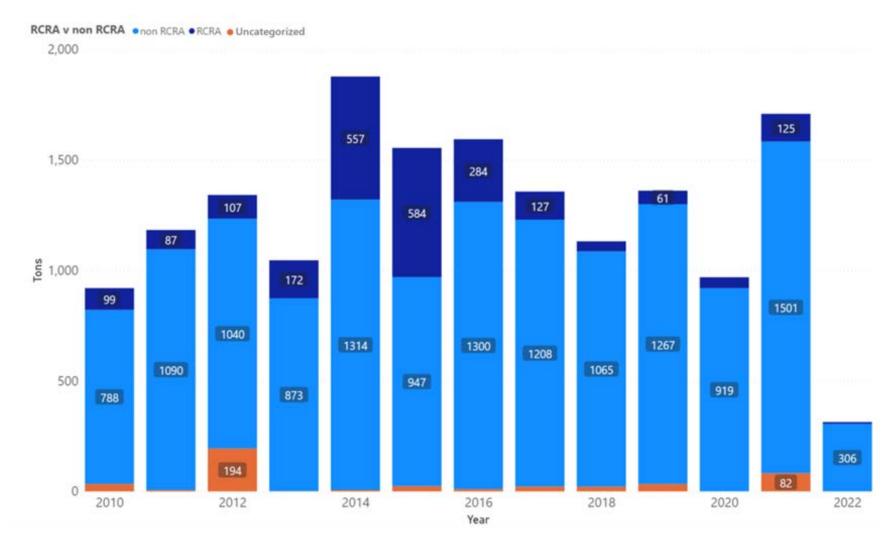

| 0%                                                                 |

Notes: Mendocino data sourced from Hazardous Waste Tracking System after Data validation methods. Data range January 1, 2010, through May 5, 2022.



Appendix Figure 157: Mendocino's RCRA and Non-RCRA Hazardous Waste Generation since 2010



Appendix Figure 158: Mendocino's Largest Non-RCRA Hazardous Waste Generation Since 2010



Appendix Figure 159: Mendocino's Largest RCRA Hazardous Waste Generation since 2010



Appendix Figure 160: Mendocino's 2021 Largest Non-RCRA Hazardous Waste Generation



Appendix Figure 161: Mendocino's 2021 Largest RCRA Hazardous Waste Generation

## 1.24 Merced



Appendix Figure 162: Merced's Manifested Hazardous Waste Generation



Appendix Figure 163: Merced's RCRA and Non-RCRA Hazardous Waste Generation per year

Table 24: Merced's RCRA and Non-RCRA Hazardous Waste Generation per year

| Year | Annual<br>Manifested<br>in Merced<br>(Tons) | Annual<br>Non-RCRA<br>Manifested<br>in Merced<br>(Tons) | Annual<br>Non-RCRA<br>Manifested<br>in Merced<br>(Percent) | Annual<br>RCRA<br>Manifested<br>in Merced<br>(Tons) | Annual<br>RCRA<br>Manifested<br>in Merced<br>(Percent) | Annual<br>Uncategorized<br>Manifested<br>in Merced<br>(Tons) | Annual<br>Uncategorized<br>Manifested<br>in Merced<br>(Percent) |
|------|---------------------------------------------|---------------------------------------------------------|------------------------------------------------------------|----------------------------------------------------