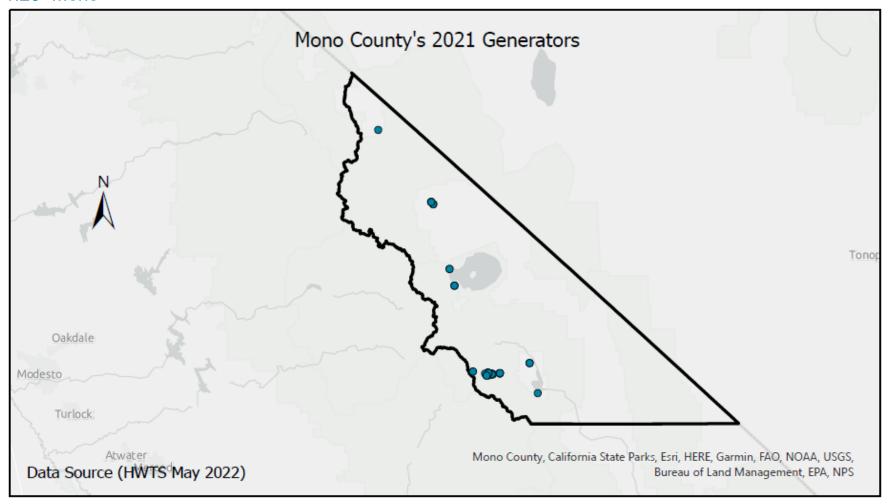

| 0%                                                    | 0                                                           | 0%                                                             |

Notes: Modoc data sourced from Hazardous Waste Tracking System after Data validation methods. Data range January 1, 2010, through May 5, 2022.



Appendix Figure 171: Modoc's RCRA and Non-RCRA Hazardous Waste Generation since 2010



Appendix Figure 172: Modoc's Largest Non-RCRA Hazardous Waste Generation Since 2010



Appendix Figure 173: Modoc's Largest RCRA Hazardous Waste Generation since 2010



Appendix Figure 174: Modoc's 2021 Largest Non-RCRA Hazardous Waste Generation



Appendix Figure 175: Modoc's 2021 Largest RCRA Hazardous Waste Generation

## 1.26 Mono



Appendix Figure 176: Mono's Manifested Hazardous Waste Generation



Appendix Figure 177: Mono's RCRA and Non-RCRA Hazardous Waste Generation per year

Table 26: Mono's RCRA and Non-RCRA Hazardous Waste Generation per year

| Year | Annual<br>Manifested<br>in Mono<br>(Tons) | Annual<br>Non-RCRA<br>Manifested<br>in Mono<br>(Tons) | Annual<br>Non-RCRA<br>Manifested<br>in Mono<br>(Percent) | Annual<br>RCRA<br>Manifested<br>in Mono<br>(Tons) | Annual<br>RCRA<br>Manifested<br>in Mono<br>(Percent) | Annual<br>Uncategorized<br>Manifested<br>in Mono<br>(Tons) | Annual<br>Uncategorized<br>Manifested<br>in Mono<br>(Percent) |
|------|-------------------------------------------|-------------------------------------------------------|----------------------------------------------------------|-------