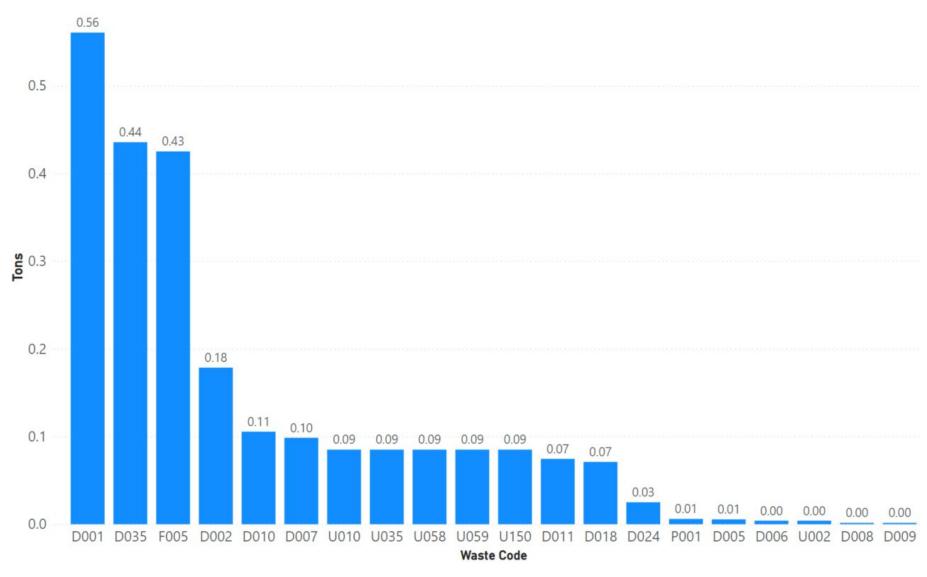

| 95%                                                           | 0                                                      | 5%                                                        | 0                                                               | 0%                                                                 |

### Notes:

Del Norte data sourced from Hazardous Waste Tracking System after Data validation methods. Data range January 1, 2010, through May 5, 2022.



Appendix Figure 52: Del Norte's RCRA and Non-RCRA Hazardous Waste Generation since 2010



Appendix Figure 53: Del Norte's Non-RCRA Hazardous Waste Generation Since 2010



Appendix Figure 54: Del Norte's RCRA Hazardous Waste Generation since 2010



Appendix Figure 55: Del Norte's 2021 Non-RCRA Hazardous Waste Generation



Appendix Figure 56: Del Norte's 2021 RCRA Hazardous Waste Generation

# 1.9 El Dorado



Appendix Figure 57: El Dorado Manifested Hazardous Waste Generation



Appendix Figure 58: El Dorado's RCRA and Non-RCRA Hazardous Waste Generation per year

Table 9: El Dorado's RCRA and Non-RCRA Hazardous Waste Generation per year

| Year | Annual<br>Manifested in<br>El Dorado<br>(Tons) | Annual<br>Non-RCRA<br>Manifested in<br>El Dorado<br>(Tons) | Annual<br>Non-RCRA<br>Manifested in<br>El Dorado<br>(Percent) | Annual<br>RCRA<br>Manifested in<br>El Dorado<br>(Tons) | Annual<br>RCRA<br>Manifested in<br>El Dorado<br>(Percent) | Annual<br>Uncategorized<br>Manifested<br>in El Dorado<br>(Tons) | Annual<br>Uncategorized<br>Manifested<br>in El Dorado<br>(Percent) |
|------|--------------------------------