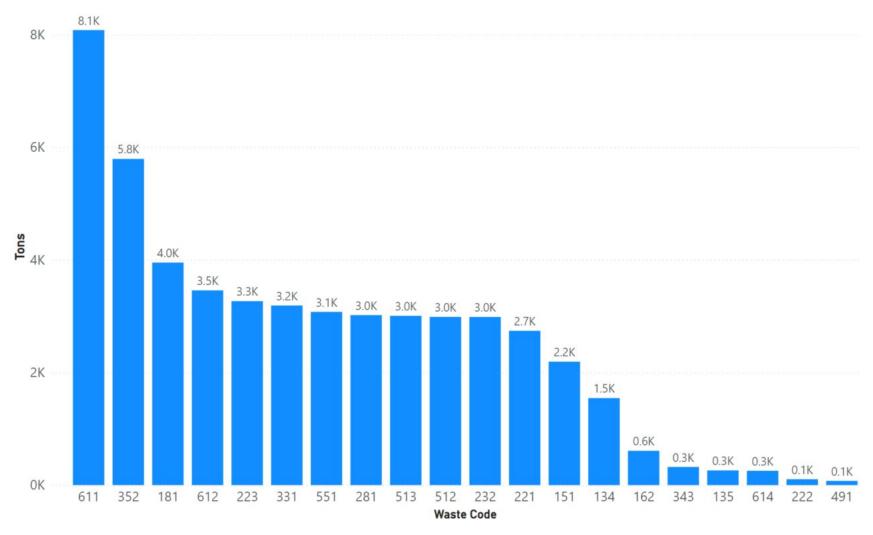

4,418                                                       | 49%                                                            | 4,618                                                | 51%                                                     | 20                                                               | 0%                                                                  |

Notes: Sacramento data sourced from Hazardous Waste Tracking System after Data validation methods. Data range January 1, 2010, through May 5, 2022.



Appendix Figure 234: Sacramento's RCRA and Non-RCRA Hazardous Waste Generation since 2010



Appendix Figure 235: Sacramento's Largest Non-RCRA Hazardous Waste Generation Since 2010



Appendix Figure 236: Sacramento's Largest RCRA Hazardous Waste Generation since 2010



Appendix Figure 237: Sacramento's 2021 Non-RCRA Hazardous Waste Generation



Appendix Figure 238: Sacramento's 2021 RCRA Hazardous Waste Generation

## 1.35 San Benito



Appendix Figure 239: San Benito's Manifested Hazardous Waste Generation



Appendix Figure 240: San Benito's RCRA and Non-RCRA Hazardous Waste Generation per year

Table 35: San Benito's RCRA and Non-RCRA Hazardous Waste Generation per year

| Annual<br>Manifested<br>in San<br>Benito<br>(Tons) | Annual<br>Non-RCRA<br>Manifested<br>in San<br>Benito<br>(Tons) | Annual<br>Non-RCRA<br>Manifested<br>in San<br>Benito<br>(Percent) | Annual<br>RCRA<br>Manifested<br>in San<br>Benito<br>(Tons) | Annual<br>RCRA<br>Manifested<br>in San<br>Benito<br>(Percent) | Annual<br>Uncategorized<br>Manifested<br>in San Benito<br>(Tons) | Annu