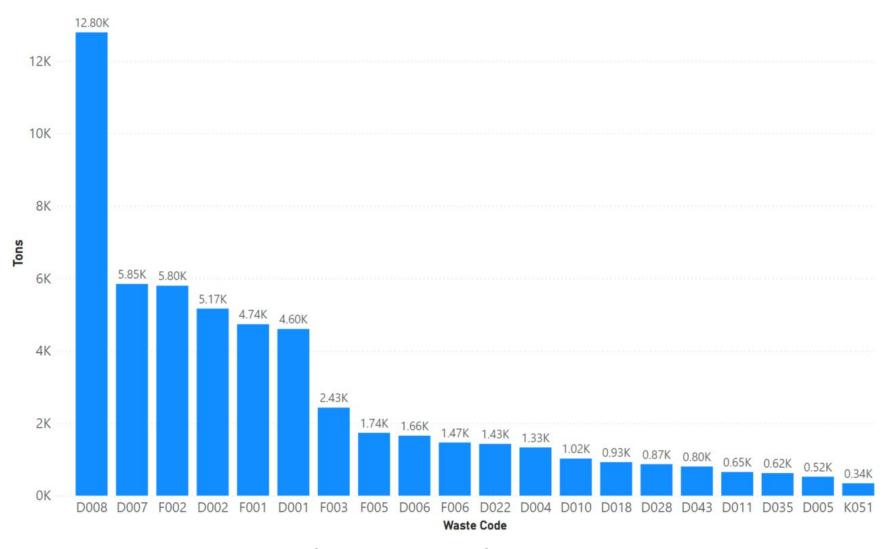

|
| 2022 | 5,156                                        | 4,593                                                    | 89%                                                         | 553                                                  | 11%                                                     | 11                                                            | 0%                                                               |

Notes: Ventura data sourced from Hazardous Waste Tracking System after Data validation methods. Data range January 1, 2010, through May 5, 2022.



Appendix Figure 388: Ventura's RCRA and Non-RCRA Hazardous Waste Generation since 2010



Appendix Figure 389: Ventura's Largest Non-RCRA Hazardous Waste Generation Since 2010



Appendix Figure 390: Ventura's Largest RCRA Hazardous Waste Generation since 2010



Appendix Figure 391: Ventura's 2021 Non-RCRA Hazardous Waste Generation



Appendix Figure 392: Ventura's 2021 RCRA Hazardous Waste Generation

## 1.57 Yolo



Appendix Figure 393: Yolo's Manifested Hazardous Waste Generation



Appendix Figure 394: Yolo's RCRA and Non-RCRA Hazardous Waste Generation per year

Table 57: Yolo's RCRA and Non-RCRA Hazardous Waste Generation per year

| Year | Annual<br>Manifested<br>in Yolo<br>(Tons) | Annual<br>Non-RCRA<br>Manifested<br>in Yolo<br>(Tons) | Annual<br>Non-RCRA<br>Manifested<br>in Yolo<br>(Percent) | Annual<br>RCRA<br>Manifested<br>in Yolo<br>(Tons) | Annual<br>RCRA<br>Manifested<br>in Yolo<br>(Percent) | Annual<br>Uncategorized<br>Manifested<br>in Yolo<br>(T