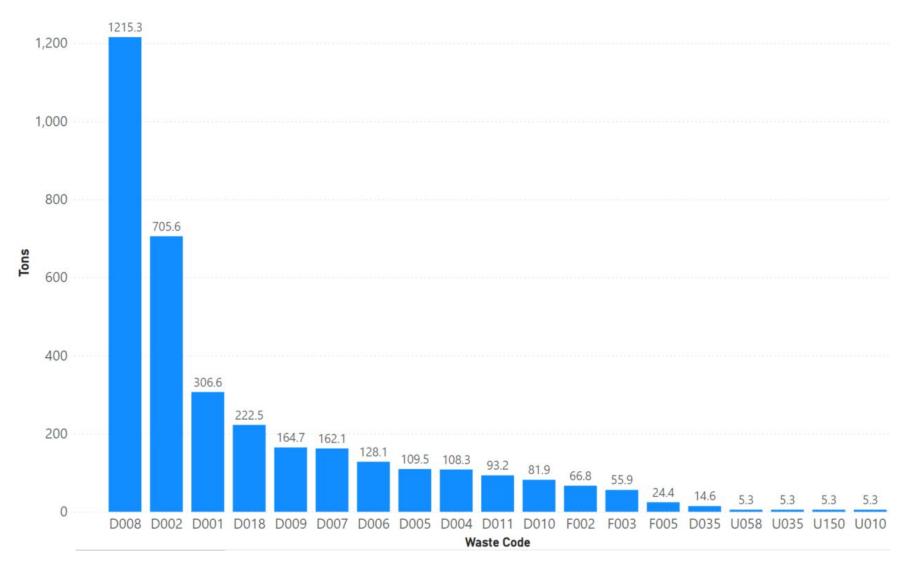

| 17%                                                   |
| 2022 | 252                                           | 215                                                       | 86%                                                          | 36                                                    | 14%                                                      | 0                                                              | 0%                                                    |

Notes: Humboldt data sourced from Hazardous Waste Tracking System after Data validation methods. Data range January 1, 2010, through May 5, 2022.



Appendix Figure 80: Humboldt's RCRA and Non-RCRA Hazardous Waste Generation since 2010



Appendix Figure 81: Humboldt's Non-RCRA Hazardous Waste Generation Since 2010



Appendix Figure 82: Humboldt's RCRA Hazardous Waste Generation since 2010



Appendix Figure 83: Humboldt's 2021 Non-RCRA Hazardous Waste Generation



Appendix Figure 84: Humboldt's 2021 RCRA Hazardous Waste Generation

# 1.13 Imperial



Appendix Figure 85: Imperial's Manifested Hazardous Waste Generation



Appendix Figure 86: Imperial's RCRA and Non-RCRA Hazardous Waste Generation per year

Table 13: Imperial's RCRA and Non-RCRA Hazardous Waste Generation per year

| Year | Annual<br>Manifested<br>in Imperial<br>(Tons) | Annual<br>Non-RCRA<br>Manifested<br>in Imperial<br>(Tons) | Annual<br>Non-RCRA<br>Manifested<br>in Imperial<br>(Percent) | Annual<br>RCRA<br>Manifested<br>in Imperial<br>(Tons) | Annual<br>RCRA<br>Manifested<br>in Imperial<br>(Percent) | Annual<br>Uncategorized<br>Ma