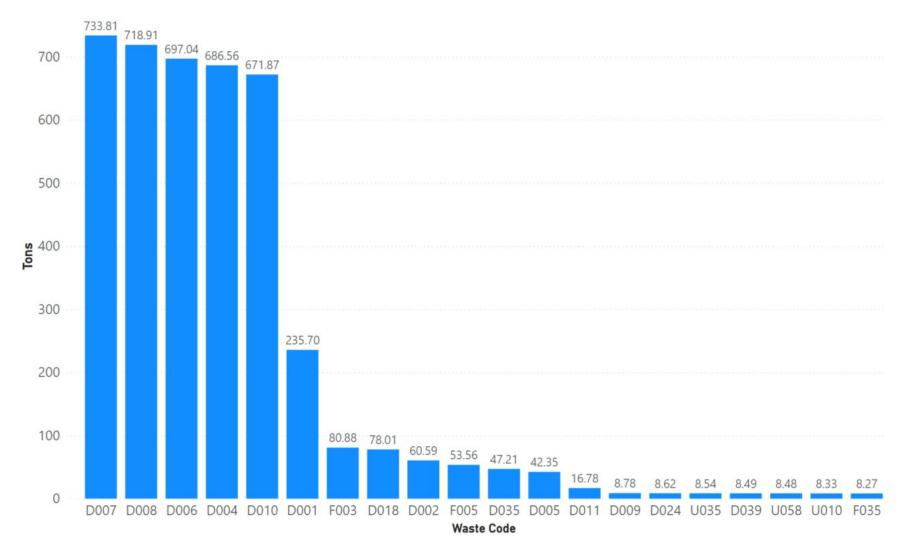

| 1,215                                                      | 17%                                                           | 0                                                                | 0%                                                      |

Notes: Stanislaus data sourced from Hazardous Waste Tracking System after Data validation methods. Data range January 1, 2010, through May 5, 2022.



Appendix Figure 346: Stanislaus's RCRA and Non-RCRA Hazardous Waste Generation since 2010



Appendix Figure 347: Stanislaus's Largest Non-RCRA Hazardous Waste Generation Since 2010



Appendix Figure 348: Stanislaus's Largest RCRA Hazardous Waste Generation since 2010



Appendix Figure 349: Stanislaus's 2021 Non-RCRA Hazardous Waste Generation



Appendix Figure 350: Stanislaus's 2021 RCRA Hazardous Waste Generation

## 1.51 Sutter



Appendix Figure 351: Sutter's Manifested Hazardous Waste Generation



Appendix Figure 352 Sutter's RCRA and Non-RCRA Hazardous Waste Generation per year

Table 51: Sutter's RCRA and Non-RCRA Hazardous Waste Generation per year

| Year | Annual<br>Manifested<br>in Sutter<br>(Tons) | Annual<br>Non-RCRA<br>Manifested<br>in Sutter<br>(Tons) | Annual<br>Non-RCRA<br>Manifested<br>in Sutter<br>(Percent) | Annual<br>RCRA<br>Manifested<br>in Sutter<br>(Tons) | Annual<br>RCRA<br>Manifested<br>in Sutter<br>(Percent) | Annual<br>Uncategorized<br>Manifested<br>in Sutter<br>(Tons) | Annual<br>Uncategorized<br>Manifested<br>in Sutter<br>(Percent) |
|------|---------------------------------------------|-----------