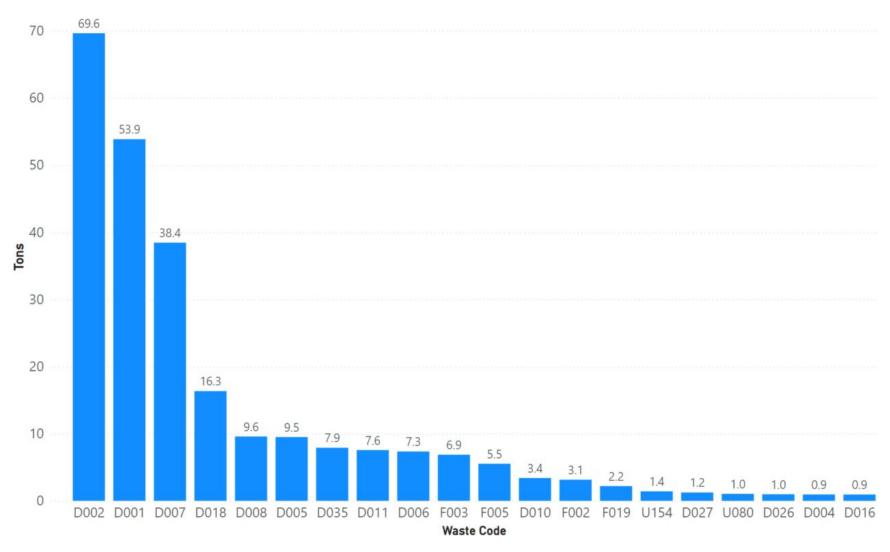

| 84%                                                        | 75                                                  | 14%                                                    | 10                                                           | 2%                                                              |

Notes: Tulare data sourced from Hazardous Waste Tracking System after Data validation methods. Data range January 1, 2010, through May 5, 2022.



Appendix Figure 374: Tulare's RCRA and Non-RCRA Hazardous Waste Generation since 2010



Appendix Figure 375: Tulare's Largest Non-RCRA Hazardous Waste Generation Since 2010



Appendix Figure 376: Tulare's Largest RCRA Hazardous Waste Generation since 2010



Appendix Figure 377: Tulare's 2021 Non-RCRA Hazardous Waste Generation



Appendix Figure 378: Tulare's 2021 RCRA Hazardous Waste Generation

## 1.55 Tuolumne



Appendix Figure 379: Tuolumne's Manifested Hazardous Waste Generation



Appendix Figure 380: Tuolumne's RCRA and Non-RCRA Hazardous Waste Generation per year

Table 55: Tuolumne's RCRA and Non-RCRA Hazardous Waste Generation per year

| Year | Annual<br>Manifested<br>in Tuolumne<br>(Tons) | Annual<br>Non-RCRA<br>Manifested<br>in Tuolumne<br>(Tons) | Annual<br>Non-RCRA<br>Manifested<br>in Tuolumne<br>(Percent) | Annual<br>RCRA<br>Manifested<br>in Tuolumne<br>(Tons) | Annual<br>RCRA<br>Manifested<br>in Tuolumne<br>(Percent) | Annual<br>Uncategorized<br>Manifested<br>in Tuolumne<br>(Tons) | Annual Uncategorized Manifested in Tuolumne (Percent) |
|------|-----------------------------------------------|--