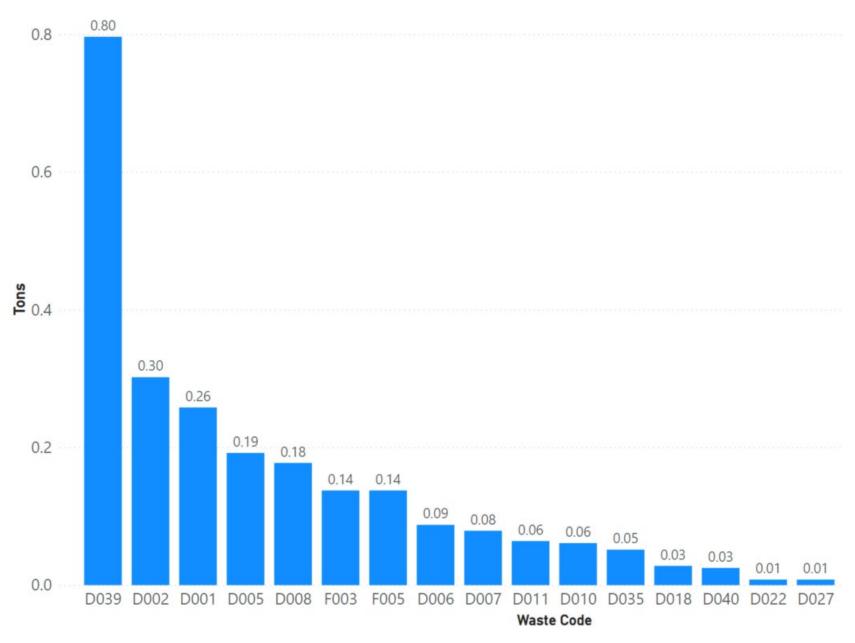

| 0%                                                             |
| 2022 | 1                                          | 1                                                      | 100%                                                      | 0                                                  | 0%                                                    | 0                                                           | 0%                                                             |

Notes: Modoc data sourced from Hazardous Waste Tracking System after Data validation methods. Data range January 1, 2010, through May 5, 2022.



Appendix Figure 171: Modoc's RCRA and Non-RCRA Hazardous Waste Generation since 2010



Appendix Figure 172: Modoc's Largest Non-RCRA Hazardous Waste Generation Since 2010



Appendix Figure 173: Modoc's Largest RCRA Hazardous Waste Generation since 2010



Appendix Figure 174: Modoc's 2021 Largest Non-RCRA Hazardous Waste Generation



Appendix Figure 175: Modoc's 2021 Largest RCRA Hazardous Waste Generation

## 1.26 Mono



Appendix Figure 176: Mono's Manifested Hazardous Waste Generation



Appendix Figure 177: Mono's RCRA and Non-RCRA Hazardous Waste Generation per year

Table 26: Mono's RCRA and Non-RCRA Hazardous Waste Generation per year

| Year | Annual<br>Manifested<br>in Mono<br>(Tons) | Annual<br>Non-RCRA<br>Manifested<br>in Mono<br>(Tons) | Annual<br>Non-RCRA<br>Manifested<br>in Mono<br>(Percent) | Annual<br>RCRA<br>Manifested<br>in Mono<br>(Tons) | Annual<br>RCRA<br>Manifested<br>in Mono<br>(Percent) | Annual<br>Uncategorized<br>Manifested<br>in