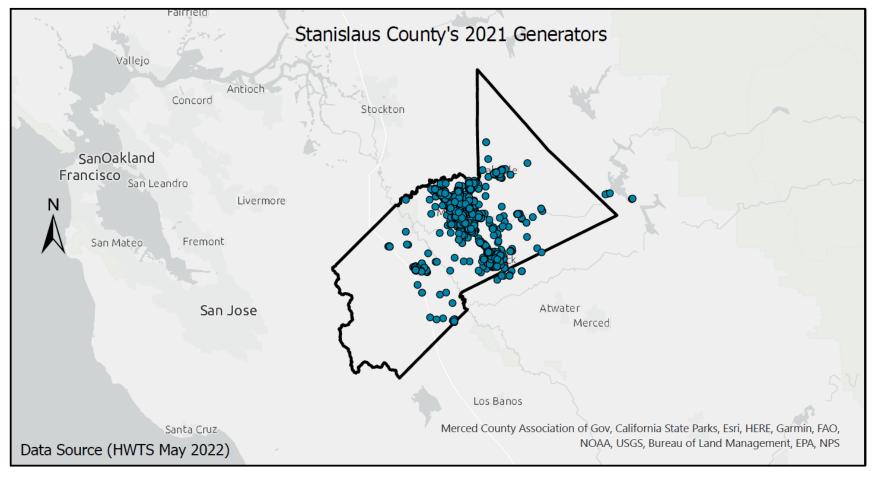

167                                                 | 14%                                                    | 16                                                           | 1%                                                  |

Notes: Sonoma data sourced from Hazardous Waste Tracking System after Data validation methods. Data range January 1, 2010, through May 5, 2022.



Appendix Figure 339: Sonoma's RCRA and Non-RCRA Hazardous Waste Generation since 2010



Appendix Figure 340: Sonoma's Largest Non-RCRA Hazardous Waste Generation Since 2010



Appendix Figure 341: Sonoma's Largest RCRA Hazardous Waste Generation since 2010



Appendix Figure 342: Sonoma's 2021 Non-RCRA Hazardous Waste Generation



Appendix Figure 343: Sonoma's 2021 RCRA Hazardous Waste Generation

### 1.50 Stanislaus



Appendix Figure 344: Stanislaus's Manifested Hazardous Waste Generation



Appendix Figure 345: Stanislaus's RCRA and Non-RCRA Hazardous Waste Generation per year

Table 50: Stanislaus's RCRA and Non-RCRA Hazardous Waste Generation per year

| Year | Annual<br>Manifested<br>in<br>Stanislaus<br>(Tons) | Annual<br>Non-RCRA<br>Manifested<br>in<br>Stanislaus<br>(Tons) | Annual<br>Non-RCRA<br>Manifested<br>in<br>Stanislaus<br>(Percent) | Annual<br>RCRA<br>Manifested<br>in<br>Stanislaus<br>(Tons) | Annual<br>RCRA<br>Manifested<br>in<br>Stanislaus<br>(Percent) | Annual<br>Uncategorized<br>Manifested<br>in Stanislaus<br>(Tons) | Annual Uncategorized Manifested in Stanislaus (Percent) |
|------|----------------------------------------------------|--------------------------------------------------