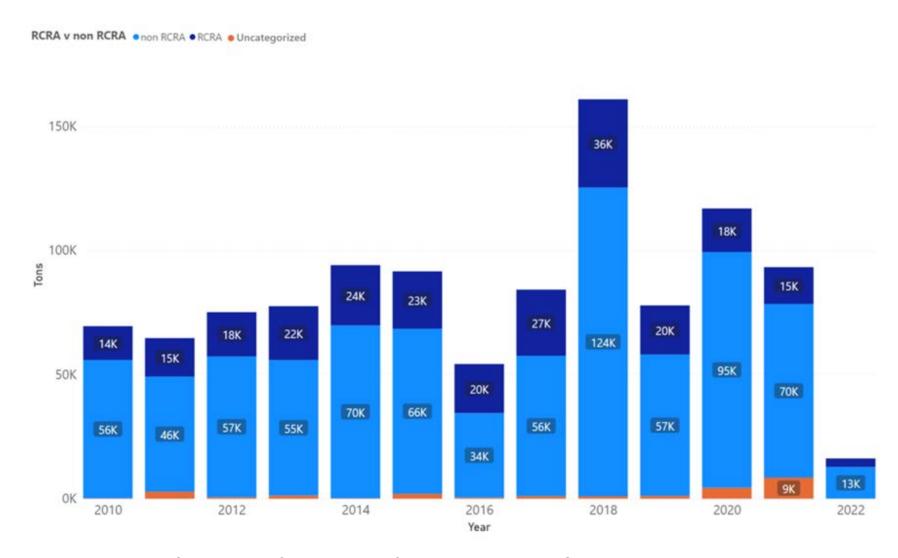

| 0%                                                          |

Notes: San Bernardino data sourced from Hazardous Waste Tracking System after Data validation methods. Data range January 1, 2010, through May 5, 2022.



Appendix Figure 248: San Bernardino's RCRA and Non-RCRA Hazardous Waste Generation since 2010



Appendix Figure 249: San Bernardino's Largest Non-RCRA Hazardous Waste Generation Since 2010



Appendix Figure 250: San Bernardino's Largest RCRA Hazardous Waste Generation since 2010



Appendix Figure 251: San Bernardino's 2021 Non-RCRA Hazardous Waste Generation



Appendix Figure 252: San Bernardino's 2021 RCRA Hazardous Waste Generation

## 1.37 San Diego



Appendix Figure 253: San Diego's Manifested Hazardous Waste Generation



Appendix Figure 254: San Diego's RCRA and Non-RCRA Hazardous Waste Generation per year

Table 37: San Diego's RCRA and Non-RCRA Hazardous Waste Generation per year

| Year | Annual<br>Manifested<br>in San<br>Diego<br>(Tons) | Annual<br>Non-RCRA<br>Manifested<br>in San<br>Diego<br>(Tons) | Annual<br>Non-RCRA<br>Manifested<br>in San<br>Diego<br>(Percent) | Annual<br>RCRA<br>Manifested<br>in San<br>Diego<br>(Tons) | Annual<br>RCRA<br>Manifested<br>in San<br>Diego<br>(Percent) | Annual<br>Uncategorized<br>Manifested<br>in San Diego<br>(Tons) | Annual<br>Uncategorized<br>Manifested<br>in San Diego<br>(Percent) |
|------|---------------------------------------------------|---------------------------------------------------------------|-----------------------------------------------------------