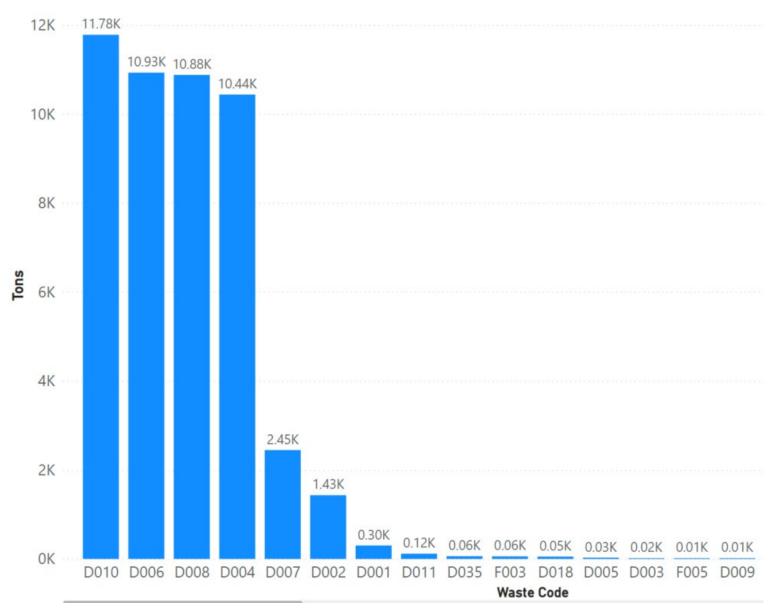

|
| 2022 | 1,023                                       | 145                                                     | 14%                                                        | 660                                                 | 64%                                                    | 219                                                          | 21%                                                             |

Notes: Madera data sourced from Hazardous Waste Tracking System after Data validation methods. Data range January 1, 2010, through May 5, 2022.



Appendix Figure 136: Madera's RCRA and Non-RCRA Hazardous Waste Generation since 2010



Appendix Figure 137: Madera's Largest Non-RCRA Hazardous Waste Generation Since 2010



Appendix Figure 138: Madera's Largest RCRA Hazardous Waste Generation since 2010



Appendix Figure 139: Madera's Largest 2021 Non-RCRA Hazardous Waste Generation



Appendix Figure 140: Madera's Largest 2021 RCRA Hazardous Waste Generation

## 1.21 Marin



Appendix Figure 141: Marin's Manifested Hazardous Waste Generation



Appendix Figure 142: Marin's RCRA and Non-RCRA Hazardous Waste Generation per year

Table 21: Marin's RCRA and Non-RCRA Hazardous Waste Generation per year

| Year | Annual<br>Manifested<br>in Marin<br>(Tons) | Annual<br>Non-RCRA<br>Manifested<br>in Marin<br>(Tons) | Annual<br>Non-RCRA<br>Manifested<br>in Marin<br>(Percent) | Annual<br>RCRA<br>Manifested<br>in Marin<br>(Tons) | Annual<br>RCRA<br>Manifested<br>in Marin<br>(Percent) | Annual<br>Uncategorized<br>Manif