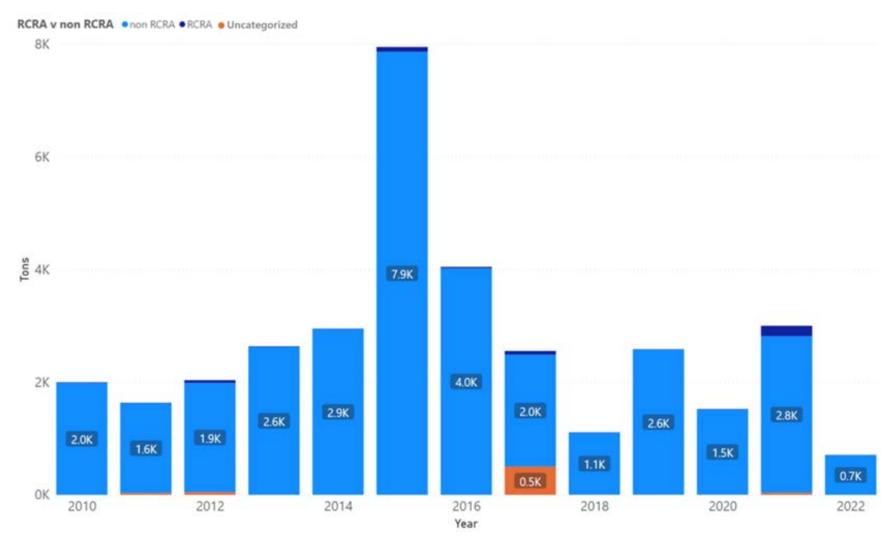

| Year | Annual<br>Manifested<br>in Mono<br>(Tons) | Annual<br>Non-RCRA<br>Manifested<br>in Mono<br>(Tons) | Annual<br>Non-RCRA<br>Manifested<br>in Mono<br>(Percent) | Annual<br>RCRA<br>Manifested<br>in Mono<br>(Tons) | Annual<br>RCRA<br>Manifested<br>in Mono<br>(Percent) | Annual<br>Uncategorized<br>Manifested<br>in Mono<br>(Tons) | Annual<br>Uncategorized<br>Manifested<br>in Mono<br>(Percent) |
|------|-------------------------------------------|-------------------------------------------------------|----------------------------------------------------------|---------------------------------------------------|------------------------------------------------------|------------------------------------------------------------|---------------------------------------------------------------|
| 2010 | 142                                       | 87                                                    | 61%                                                      | 55                                                | 39%                                                  | 0                                                          | 0%                                                            |
| 2011 | 415                                       | 377                                                   | 91%                                                      | 4                                                 | 1%                                                   | 33                                                         | 8%                                                            |
| 2012 | 124                                       | 118                                                   | 95%                                                      | 6                                                 | 5%                                                   | 0                                                          | 0%                                                            |
| 2013 | 165                                       | 164                                                   | 99%                                                      | 1                                                 | 1%                                                   | 0                                                          | 0%                                                            |
| 2014 | 106                                       | 69                                                    | 65%                                                      | 37                                                | 35%                                                  | 0                                                          | 0%                                                            |
| 2015 | 140                                       | 137                                                   | 98%                                                      | 3                                                 | 2%                                                   | 1                                                          | 0%                                                            |
| 2016 | 133                                       | 131                                                   | 99%                                                      | 2                                                 | 1%                                                   | 0                                                          | 0%                                                            |
| 2017 | 299                                       | 262                                                   | 88%                                                      | 36                                                | 12%                                                  | 0                                                          | 0%                                                            |
| 2018 | 82                                        | 80                                                    | 97%                                                      | 2                                                 | 3%                                                   | 0                                                          | 0%                                                            |
| 2019 | 310                                       | 288                                                   | 93%                                                      | 22                                                | 7%                                                   | 0                                                          | 0%                                                            |
| 2020 | 89                                        | 47                                                    | 54%                                                      | 41                                                | 46%                                                  | 0                                                          | 0%                                                            |
| 2021 | 169                                       | 132                                                   | 78%                                                      | 17                                                | 10%                                                  | 20                                                         | 12%                                                           |
| 2022 | 74                                        | 73                                                    | 99%                                                      | 1                                                 | 1%                                                   | 0                                                          | 0%                                                            |