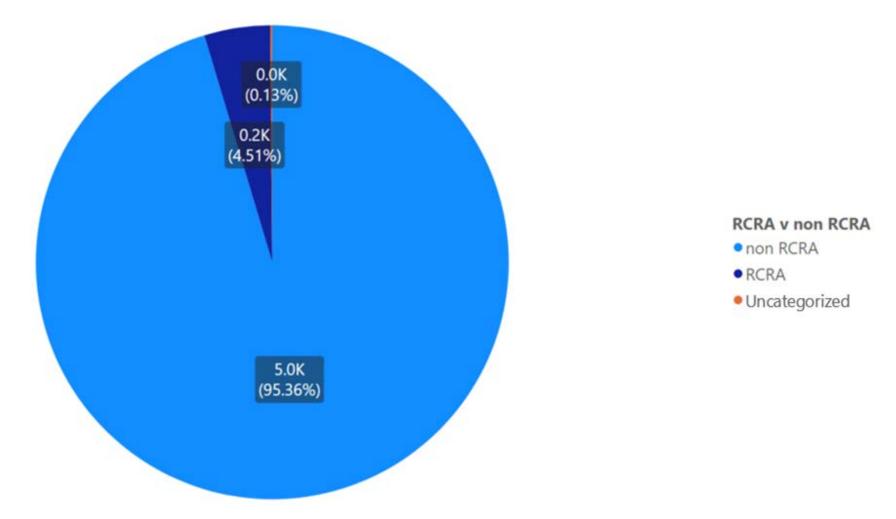

## 1.1 Alameda

Appendix Figure 1: Alameda's Manifested Hazardous Waste Generation

Appendix Figure 2: Alameda's RCRA and Non-RCRA Hazardous Waste Generation per year

Table 1: Alameda's RCRA and Non-RCRA Hazardous Waste Generation per year

| Year | Annual<br>Manifested<br>in Alameda<br>(Tons) | Annual<br>Non-RCRA<br>Manifested<br>in Alameda<br>(Tons) | Annual<br>Non-RCRA<br>Manifested in<br>Alameda<br>(Percent) | Annual RCRA<br>Manifested in<br>Alameda<br>(Tons) | Annual<br>RCRA<br>Manifested<br>in Alameda<br>(Percent) | Annual<br>Uncategorized<br>Manifested<br>in Alameda<br>(Tons) | Annual<br>Uncategorized<br>Manifested<br>in Alameda<br>(Percent) |
|------|----------------------------------------------|----------------------------------------------------------|-------------------------------------------------------------|---------------------------------------------------|---------------------------------------------------------|---------------------------------------------------------------|------------------------------------------------------------------|
| 2010 | 123,384                                      | 112,874                                                  | 91%                                                         | 10,299                                            | 8%                                                      | 211                                                           | 0%                                                               |
| 2011 | 245,324                                      | 162,086                                                  | 66%                                                         | 82,371                                            | 34%                                                     | 868                                                           | 0%                                                               |
| 2012 | 120,720                                      | 107,692                                                  | 89%                                                         | 12,588                                            | 10%                                                     | 440                                                           | 0%                                                               |
| 2013 | 104,376                                      | 91,645                                                   | 88%                                                         | 12,503                                            | 12%                                                     | 228                                                           | 0%                                                               |
| 2014 | 68,850                                       | 59,293                                                   | 86%                                                         | 9,307                                             | 14%                                                     | 250                                                           | 0%                                                               |
| 2015 | 119,841                                      | 107,467                                                  | 90%                                                         | 12,200                                            | 10%                                                     | 173                                                           | 0%                                                               |
| 2016 | 129,120                                      | 99,076                                                   | 77%                                                         | 30,014                                            | 23%                                                     | 30                                                            | 0%                                                               |
| 2017 | 95,264                                       | 81,616                                                   | 86%                                                         | 13,529                                            | 14%                                                     | 119                                                           | 0%                                                               |
| 2018 | 102,202                                      | 93,379                                                   | 91%                                                         | 8,531                                             | 8%                                                      | 292                                                           | 0%                                                               |
| 2019 | 62,570                                       | 55,347                                                   | 88%                                                         | 7,136                                             | 11%                                                     | 87                                                            | 0%                                                               |
| 2020 | 112,775                                      | 104,276                                                  | 92%                                                         | 8,377                                             | 7%                                                      | 122                                                           | 0%                                                               |
| 2021 | 85,244                                       | 73,026                                                   | 86%                                                         | 8,556                                             | 10%                                                     | 3,662                                                         | 4%                                                               |
| 2022 | 23,413                                       | 20,580                                                   | 88%                                                         | 2,052                                             | 9%                                                      | 780                                                           | 3%                                                               |