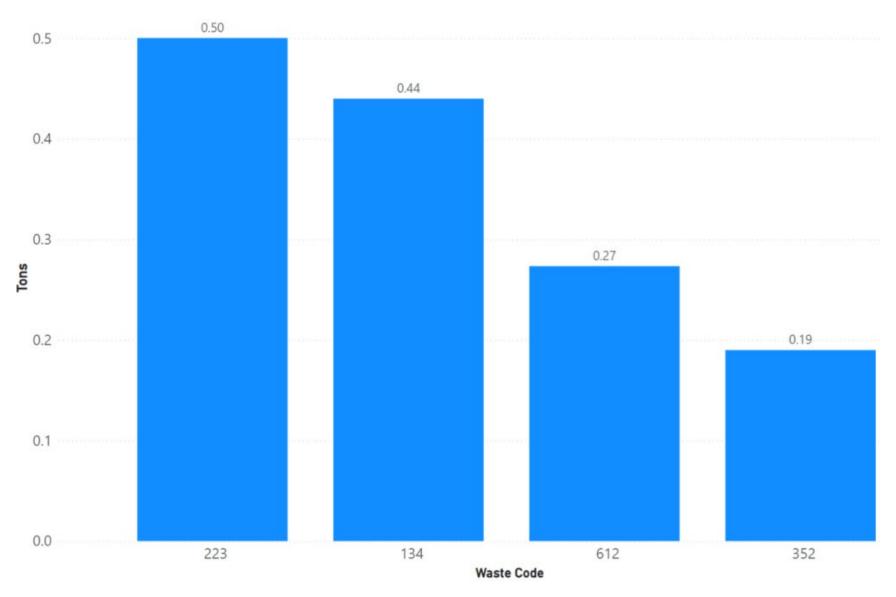

0                                           | 0                                                       | 100%                                                       | 0                                                   | 0%                                                     | 0                                                            | 0%                                                  |

Notes: Sierra data sourced from Hazardous Waste Tracking System after Data validation methods. Data range January 1, 2010, through May 5, 2022.



Appendix Figure 318: Sierra's RCRA and Non-RCRA Hazardous Waste Generation since 2010



Appendix Figure 319: Sierra's Largest Non-RCRA Hazardous Waste Generation Since 2010



Appendix Figure 320: Sierra's Largest RCRA Hazardous Waste Generation since 2010



Appendix Figure 321: Sierra's 2021 Non-RCRA Hazardous Waste Generation



Appendix Figure 322: Sierra's 2021 RCRA Hazardous Waste Generation

# 1.47 Siskiyou



Appendix Figure 323: Siskiyou's Manifested Hazardous Waste Generation



Appendix Figure 324: Siskiyou's RCRA and Non-RCRA Hazardous Waste Generation per year

Table 47: Siskiyou's RCRA and Non-RCRA Hazardous Waste Generation per year

| Year | Annual<br>Manifested<br>in Siskiyou<br>(Tons) | Annual<br>Non-RCRA<br>Manifested<br>in Siskiyou<br>(Tons) | Annual<br>Non-RCRA<br>Manifested<br>in Siskiyou<br>(Percent) | Annual<br>RCRA<br>Manifested<br>in Siskiyou<br>(Tons) | Annual<br>RCRA<br>Manifested<br>in Siskiyou<br>(Percent) | Annual<br>Uncategorized<br>Manifested<br>in Siskiyou<br>(Tons) | Annual<br>Uncategorized<br>Manifested<br>