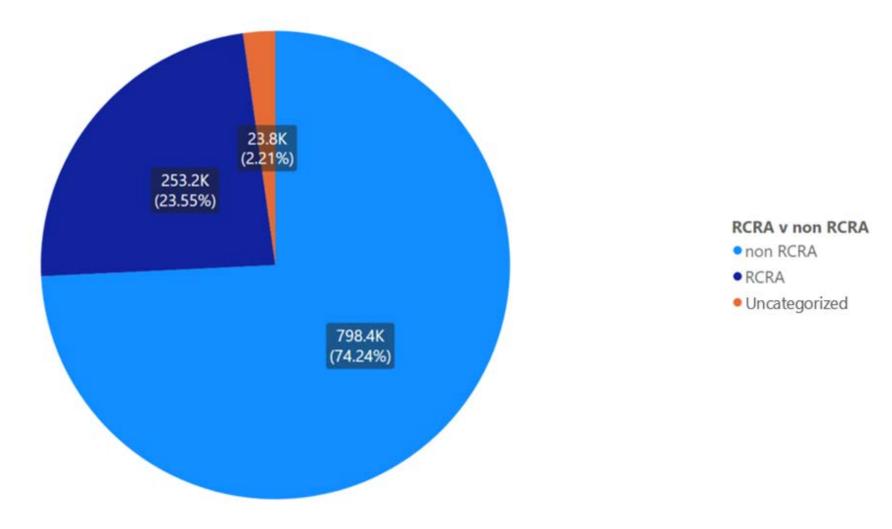

| 16%                                                          | 8,505                                                           | 9%                                                                 |
| 2022 | 16,210                                            | 12,699                                                        | 78%                                                              | 3,449                                                     | 21%                                                          | 63                                                              | 0%                                                                 |

Notes: San Diego data sourced from Hazardous Waste Tracking System after Data validation methods. Data range January 1, 2010, through May 5, 2022.



Appendix Figure 255: San Diego's RCRA and Non-RCRA Hazardous Waste Generation since 2010



Appendix Figure 256: San Diego's Largest Non-RCRA Hazardous Waste Generation Since 2010



Appendix Figure 257: San Diego's Largest RCRA Hazardous Waste Generation since 2010



Appendix Figure 258: San Diego's 2021 Non-RCRA Hazardous Waste Generation



Appendix Figure 259: San Diego's 2021 RCRA Hazardous Waste Generation

#### 1.38 San Francisco



Appendix Figure 260: San Francisco's Manifested Hazardous Waste Generation



Appendix Figure 261: San Francisco's RCRA and Non-RCRA Hazardous Waste Generation per year

Table 38: San Francisco's RCRA and Non-RCRA Hazardous Waste Generation per year

| Year | Annual<br>Manifested<br>in San<br>Francisco<br>(Tons) | Annual<br>Non-RCRA<br>Manifested<br>i