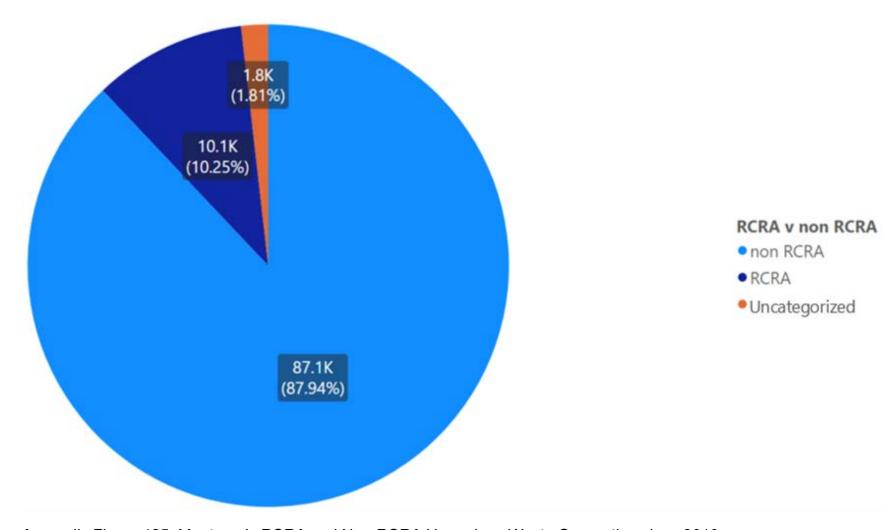

| 9%                                                       | 242                                                            | 2%                                                                |
| 2022 | 2,989                                         | 2,934                                                     | 98%                                                          | 56                                                    | 2%                                                       | 0                                                              | 0%                                                                |

Notes: Monterey data sourced from Hazardous Waste Tracking System after Data validation methods. Data range January 1, 2010, through May 5, 2022.



Appendix Figure 185: Monterey's RCRA and Non-RCRA Hazardous Waste Generation since 2010



Appendix Figure 186: Monterey's Largest Non-RCRA Hazardous Waste Generation Since 2010



Appendix Figure 187: Monterey's Largest RCRA Hazardous Waste Generation since 2010



Appendix Figure 188: Monterey's 2021 Largest Non-RCRA Hazardous Waste Generation



Appendix Figure 189: Monterey's 2021 Largest RCRA Hazardous Waste Generation

# 1.28 Napa



Appendix Figure 190: Napa's Manifested Hazardous Waste Generation



Appendix Figure 191: Napa's RCRA and Non-RCRA Hazardous Waste Generation per year

Table 28: Napa's RCRA and Non-RCRA Hazardous Waste Generation per year

| Year | Annual<br>Manifested<br>in Napa<br>(Tons) | Annual<br>Non-RCRA<br>Manifested<br>in Napa<br>(Tons) | Annual<br>Non-RCRA<br