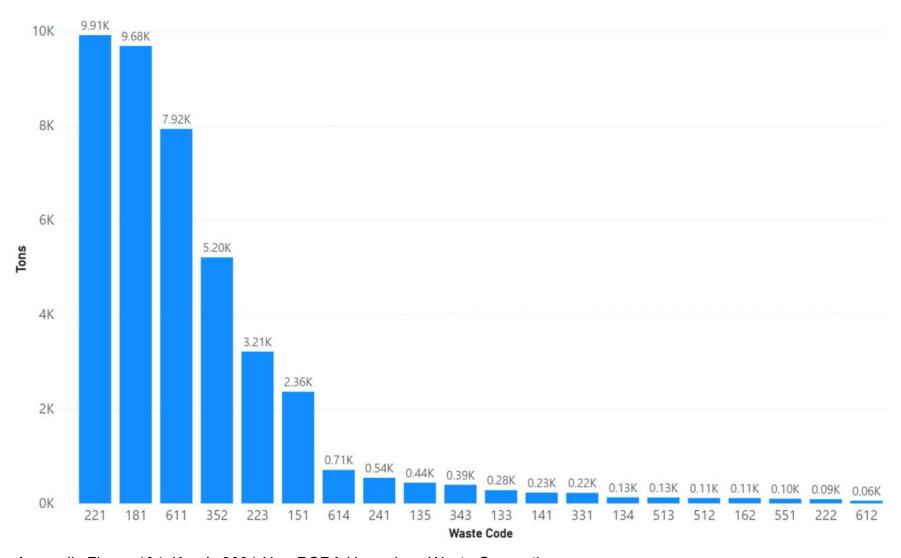

| 2022 | 16,795                                    | 12,554                                                | 75%                                                      | 4,241                                             | 25%                                                  | 0                                                          | 0%                                                            |

Notes: Kern data sourced from Hazardous Waste Tracking System after Data validation methods. Data range January 1, 2010, through May 5, 2022.



Appendix Figure 101: Kern's RCRA and Non-RCRA Hazardous Waste Generation since 2010



Appendix Figure 102: Kern's Largest Non-RCRA Hazardous Waste Generation Since 2010



Appendix Figure 103: Kern's Largest RCRA Hazardous Waste Generation since 2010



Appendix Figure 104: Kern's 2021 Non-RCRA Hazardous Waste Generation



Appendix Figure 105: Kern's 2021 RCRA Hazardous Waste Generation

## 1.16 Kings



Appendix Figure 106: Kings' Manifested Hazardous Waste Generation



Appendix Figure 107: Kings' RCRA and Non-RCRA Hazardous Waste Generation per year

Table 16: Kings' RCRA and Non-RCRA Hazardous Waste Generation per year

| Year | Annual<br>Manifested<br>in Kings<br>(Tons) | Annual<br>Non-RCRA<br>Manifested<br>in Kings<br>(Tons) | Annual<br>Non-RCRA<br>Manifested<br>in Kings<br>(Percent) | Annual<br>RCRA<br>Manifested<br>in Kings<br>(Tons) | Annual<br>RCRA<br>Manifested<br>in Kings<br>(Percent) | Annual<br>Uncategorized<br>Manifested<br>in Kings<br>(Tons) | Annual<br>Uncategorized<br>Manifested<br>in Kings<br>(Percent) |
|------|----