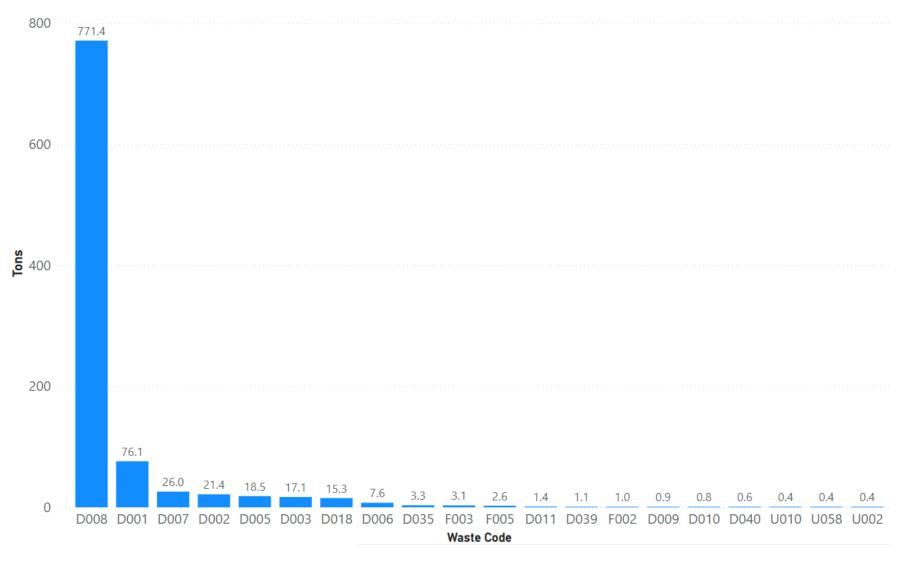

| 6%                                                  |
| 2022 | 149                                         | 137                                                     | 92%                                                        | 12                                                  | 8%                                                     | 0                                                            | 0%                                                  |

Notes: Amador data sourced from Hazardous Waste Tracking System after Data validation methods. Data range January 1, 2010, through May 5, 2022.



Appendix Figure 17: Amador's RCRA and Non-RCRA Hazardous Waste Generation since 2010



Appendix Figure 18: Amador's Non-RCRA Hazardous Waste Generation since 2010



Appendix Figure 19: Amador's RCRA Hazardous Waste Generation Since 2010



Appendix Figure 20: Amador's 2021 Non-RCRA Hazardous Waste Generation



Appendix Figure 21: Amador's 2021 RCRA Hazardous Waste Generation

#### 1.4 Butte



Appendix Figure 22: Butte's Manifested Hazardous Waste Generation



Appendix Figure 23: Butte's RCRA and Non-RCRA Hazardous Waste Generation per year

Table 4: Butte's RCRA and Non-RCRA Hazardous Waste Generation per year

| Year | Annual<br>Manifested<br>in Butte<br>(Tons) | Annual<br>Non-RCRA<br>Manifested<br>in Butte<br>(Tons) | Annual<br>Non-RCRA<br>Manifested<br>in Butte<br>(Percent) | Annual<br>RCRA<br>Manifested<br>in Butte<br>(Tons) | Annual<br>RCRA<br>Manifested<br>in Butte<br>(Percent) | Annual<br>Uncategorized<br>Manifested<br>in Butte (Tons) | An