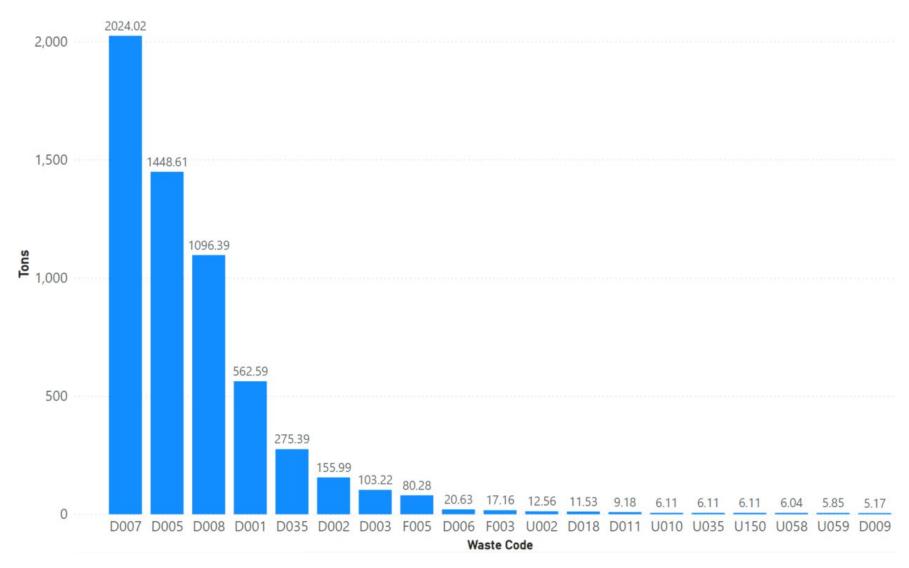

|
| 2022 | 345                                         | 235                                                     | 68%                                                        | 110                                                 | 32%                                                    | 0                                                            | 0%                                                              |

Notes: Lassen data sourced from Hazardous Waste Tracking System after Data validation methods. Data range January 1, 2010, through May 5, 2022.



Appendix Figure 122: Lassen's RCRA and Non-RCRA Hazardous Waste Generation since 2010



Appendix Figure 123: Lassen's Largest Non-RCRA Hazardous Waste Generation Since 2010



Appendix Figure 124: Lassen's Largest RCRA Hazardous Waste Generation since 2010



Appendix Figure 125: Lassen's Largest 2021 Non-RCRA Hazardous Waste Generation



Appendix Figure 126: Lassen's Largest 2021 RCRA Hazardous Waste Generation

# 1.19 Los Angeles



Appendix Figure 127: Los Angeles' Manifested Hazardous Waste Generation



Appendix Figure 128: Los Angeles's RCRA and Non-RCRA Hazardous Waste Generation per year

Table 19: Los Angeles's RCRA and Non-RCRA Hazardous Waste Generation per year

| Year | Annual<br>Manifested<br>in Los<br>Angeles<br>(Tons) | Annual<br>Non-RCRA<br>Manifested<br>in Los<br>Angeles<br>(Tons) | Annual<br>Non-RCRA<br>Manifested<br>in Los<br>Angeles<br>(Percent) | Annual<br>RCRA<br>Manifested<br>in Los<br>Angeles<br>(Tons) | Annual<br>RCRA<br>Manifested<b