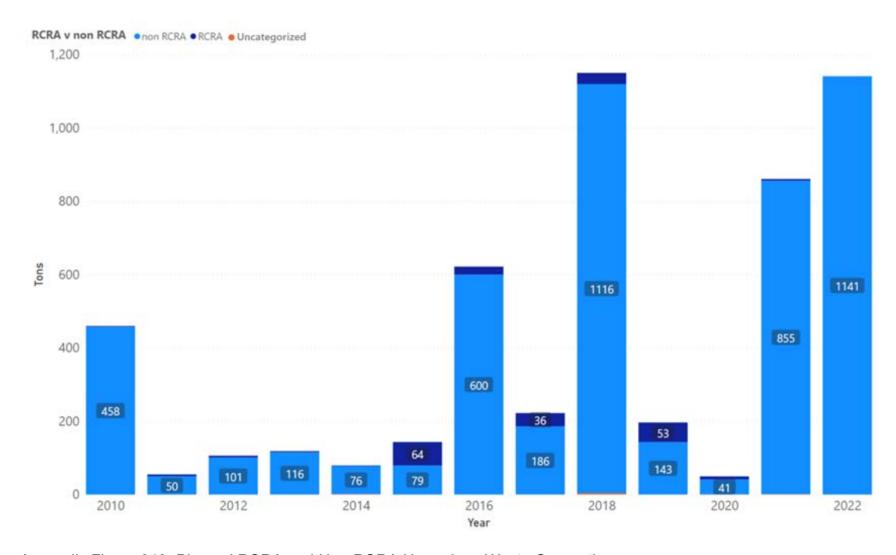

## 1.1 Alameda

Appendix Figure 1: Alameda's Manifested Hazardous Waste Generation

Appendix Figure 2: Alameda's RCRA and Non-RCRA Hazardous Waste Generation per year

Table 1: Alameda's RCRA and Non-RCRA Hazardous Waste Generation per year

| Year | Annual<br>Manifested<br>in Alameda<br>(Tons) | Annual<br>Non-RCRA<br>Manifested<br>in Alameda<br>(Tons) | Annual<br>Non-RCRA<br>Manifested in<br>Alameda<br>(Percent) | Annual RCRA<br>Manifested in<br>Alameda<br>(Tons) | Annual<br>RCRA<br>Manifested<br>in Alameda<br>(Percent) | Annual<br>Uncategorized<br>Manifested<br>in Alameda<br>(Tons) | Annual<br>Uncategorized<br>Manifested<br>in Alameda<br>(Percent) |
|------|----------------------------------------------|----------------------------------------------------------|-------------------------------------------------------------|---------------------------------------------------|---------------------------------------------------------|---------------------------------------------------------------|------------------------------------------------------------------|
| 2010 | 123,384                                      | 112,874                                                  | 91%                                                         | 10,299                                            | 8%                                                      | 211                                                           | 0%                                                               |
| 2011 | 245,324                                      | 162,086                                                  | 66%                                                         | 82,371                                            | 34%                                                     | 868                                                           | 0%                                                               |
| 2012 | 120,720                                      | 107,692                                                  | 89%                                                         | 12,588                                            | 10%                                                     | 440                                                           | 0%                                                               |
| 2013 | 104,376                                      | 91,645                                                   | 88%                                                         | 12,503                                            | 12%                                                     | 228                                                           | 0%                                                               |
| 2014 | 68,850                                       | 59,293                                                   | 86%                                                         | 9,307                                             | 14%                                                     | 250                                                           | 0%                                                               |
| 2015 | 119,841                                      | 107,467                                                  | 90%                                                         | 12,200                                            | 10%                                                     | 173                                                           | 0%                                                               |
| 2016 | 129,120                                      | 99,076                                                   | 77%                                                         | 30,014                                            | 23%                                                     | 30                                                            | 0%                                                               |
| 2017 | 95,264                                       | 81,616                                                   | 86%                                                         | 13,529                                            | 14%                                                     | 119                                                           | 0%                                                               |
| 2018 | 102,202                                      | 93,379                                                   | 91%                                                         | 8,531                                             | 8%                                                      | 292                                                           | 0%                                                               |
| 2019 | 62,570                                       | 55,347                                                   | 88%                                                         | 7,136                                             | 11%                                                     | 87                                                            | 0%                                                               |
| 2020 | 112,775                                      | 104,276                                                  | 92%                                                         | 8,377                                             | 7%                                                      | 122                                                           | 0%                                                               |
| 2021 | 85,244                                       | 73,026                                                   | 86%                                                         | 8,556                                             | 10%                                                     | 3,662                                                         | 4%                                                               |
| 2022 | 23,413                                       | 20,580                                                   | 88%                                                         | 2,052                                             | 9%                                                      | 780                                                           | 3%                                                               |