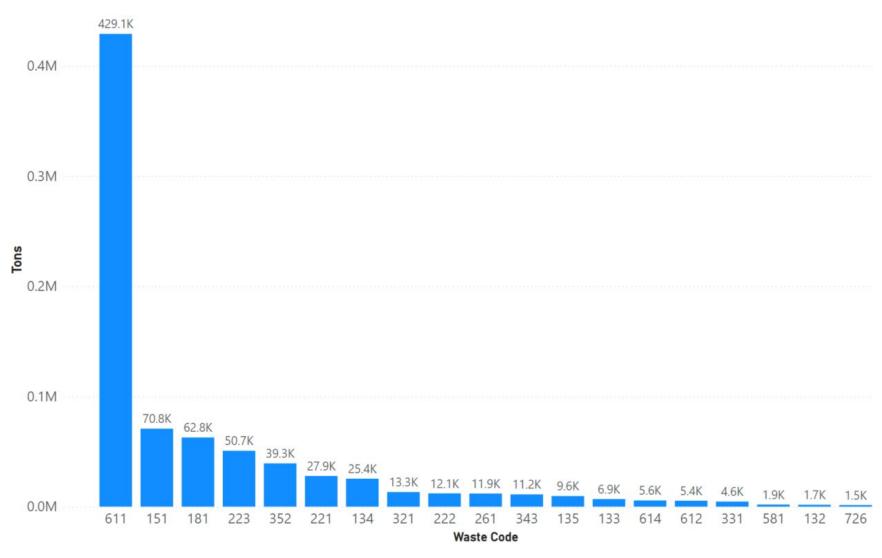

| 9%                                                                 |
| 2022 | 16,210                                            | 12,699                                                        | 78%                                                              | 3,449                                                     | 21%                                                          | 63                                                              | 0%                                                                 |

Notes: San Diego data sourced from Hazardous Waste Tracking System after Data validation methods. Data range January 1, 2010, through May 5, 2022.



Appendix Figure 255: San Diego's RCRA and Non-RCRA Hazardous Waste Generation since 2010



Appendix Figure 256: San Diego's Largest Non-RCRA Hazardous Waste Generation Since 2010



Appendix Figure 257: San Diego's Largest RCRA Hazardous Waste Generation since 2010



Appendix Figure 258: San Diego's 2021 Non-RCRA Hazardous Waste Generation



Appendix Figure 259: San Diego's 2021 RCRA Hazardous Waste Generation

#### 1.38 San Francisco



Appendix Figure 260: San Francisco's Manifested Hazardous Waste Generation



Appendix Figure 261: San Francisco's RCRA and Non-RCRA Hazardous Waste Generation per year

Table 38: San Francisco's RCRA and Non-RCRA Hazardous Waste Generation per year

| Year | Annual<br>Manifested<br>in San<br>Francisco<br>(Tons) | Annual<br>Non-RCRA<br>Manifested<br>in San<br>Francisco<br>(Tons) | Annual<br>Non-RCRA<br>Manifested<br>in San<br>Francisco<br>(P