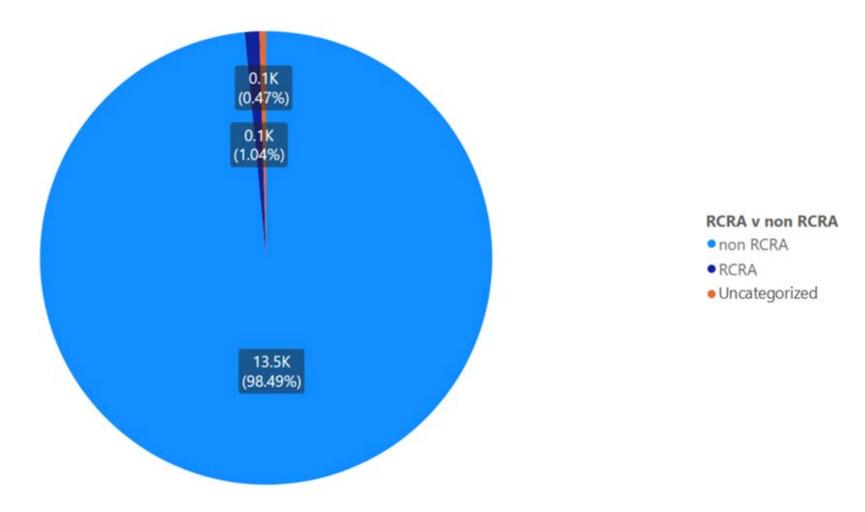

Notes: Alpine data sourced from Hazardous Waste Tracking System after Data validation methods. Data range January 1, 2010, through May 5, 2022.

Appendix Figure 10: Alpine's RCRA and Non-RCRA Hazardous Waste Generation since 2010

Appendix Figure 11: Alpine's Non-RCRA Hazardous Waste Generation since 2010

Appendix Figure 12: Alpine's RCRA Hazardous Waste Generation Since 2010

Appendix Figure 13: Alpine's 2021 Non-RCRA Hazardous Waste Generation