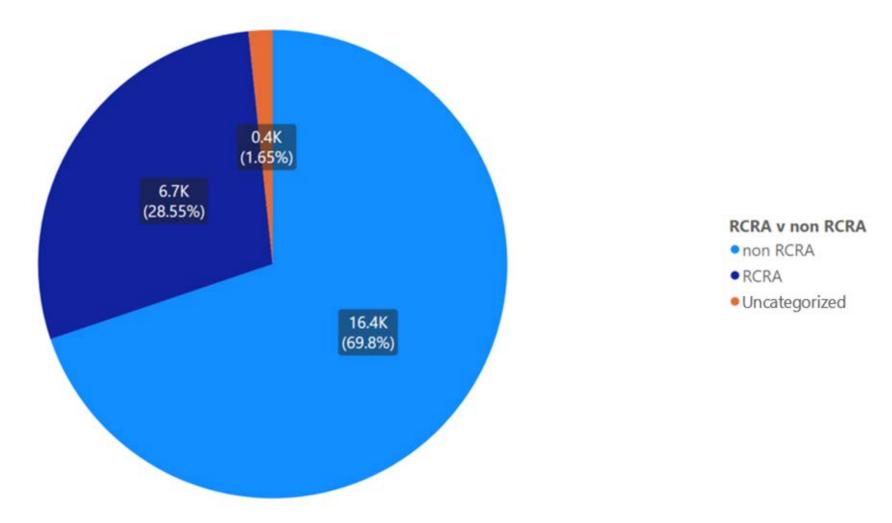

5,301                                               | 66%                                                    | 152                                                          | 2%                                                              |
| 2022 | 70                                          | 41                                                      | 58%                                                        | 29                                                  | 41%                                                    | 0                                                            | 0%                                                              |

Notes: Shasta data sourced from Hazardous Waste Tracking System after Data validation methods. Data range January 1, 2010, through May 5, 2022.



Appendix Figure 311: Shasta's RCRA and Non-RCRA Hazardous Waste Generation since 2010



Appendix Figure 312: Shasta's Largest Non-RCRA Hazardous Waste Generation Since 2010



Appendix Figure 313: Shasta's Largest RCRA Hazardous Waste Generation since 2010



Appendix Figure 314: Shasta's 2021 Non-RCRA Hazardous Waste Generation



Appendix Figure 315: Shasta's 2021 RCRA Hazardous Waste Generation

## 1.46 Sierra



Appendix Figure 316: Sierra's Manifested Hazardous Waste Generation



Appendix Figure 317: Sierra's RCRA and Non-RCRA Hazardous Waste Generation per year

Table 46: Sierra's RCRA and Non-RCRA Hazardous Waste Generation per year

| Year | Annual<br>Manifested<br>in Sierra<br>(Tons) | Annual<br>Non-RCRA<br>Manifested<br>in Sierra<br>(Tons) | Annual<br>Non-RCRA<br>Manifested<b