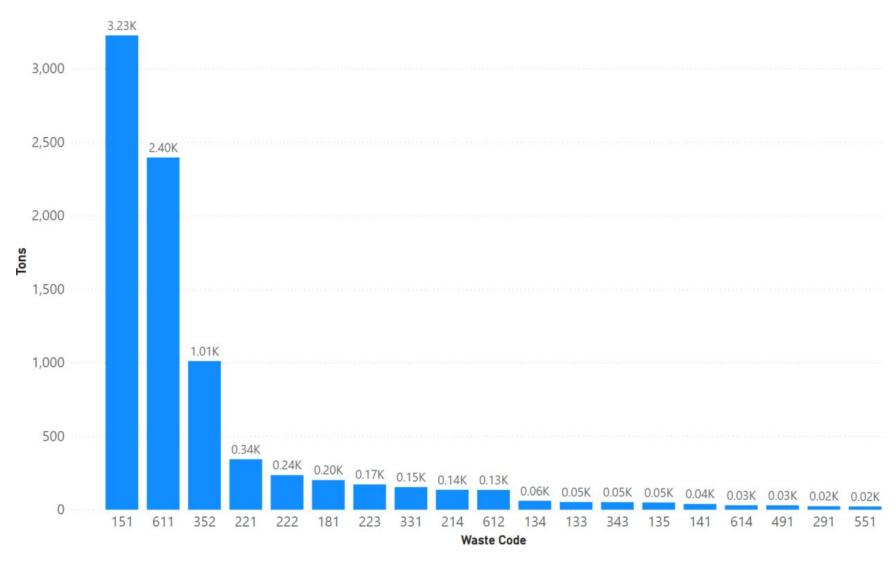

| 4,593                                                    | 89%                                                         | 553                                                  | 11%                                                     | 11                                                            | 0%                                                               |

Notes: Ventura data sourced from Hazardous Waste Tracking System after Data validation methods. Data range January 1, 2010, through May 5, 2022.



Appendix Figure 388: Ventura's RCRA and Non-RCRA Hazardous Waste Generation since 2010



Appendix Figure 389: Ventura's Largest Non-RCRA Hazardous Waste Generation Since 2010



Appendix Figure 390: Ventura's Largest RCRA Hazardous Waste Generation since 2010



Appendix Figure 391: Ventura's 2021 Non-RCRA Hazardous Waste Generation



Appendix Figure 392: Ventura's 2021 RCRA Hazardous Waste Generation

## 1.57 Yolo



Appendix Figure 393: Yolo's Manifested Hazardous Waste Generation



Appendix Figure 394: Yolo's RCRA and Non-RCRA Hazardous Waste Generation per year

Table 57: Yolo's RCRA and Non-RCRA Hazardous Waste Generation per year

| Year | Annual<br>Manifested<br>in Yolo<br>(Tons) | Annual<br>Non-RCRA<br>Manifested<br>in Yolo<br>(Tons) | Annual<br>Non-RCRA<br>Manifested<br>in Yolo<br>(Percent) | Annual<br>RCRA<br>Manifested<br>in Yolo<br>(Tons) | Annual<br>RCRA<br>Manifested<br>in Yolo<br>(Percent) | Annual<br>Uncategorized<br>Manifested<br>in Yolo<br>(Tons) | Annual<br>Uncategorized<br>Manifested<br>in Yolo<br>(Percent) |
|------|------