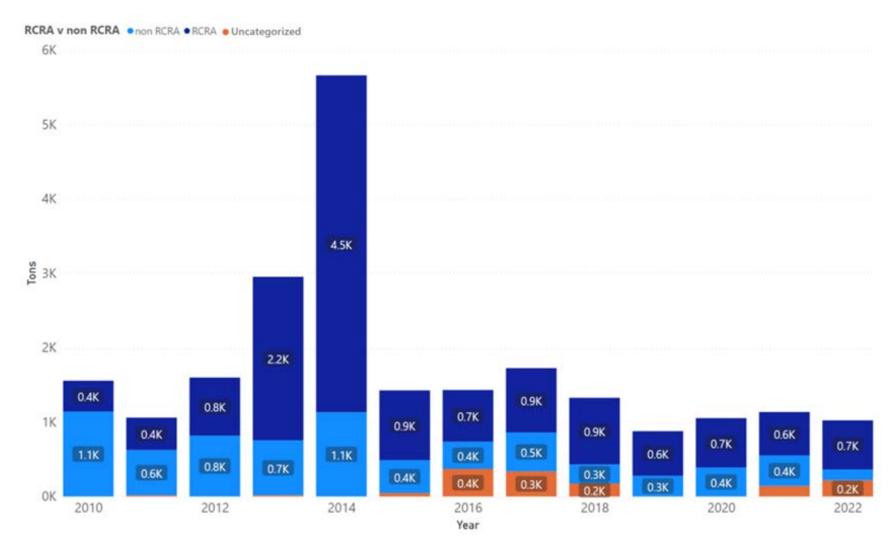

## 1.1 Alameda

Appendix Figure 1: Alameda's Manifested Hazardous Waste Generation

Appendix Figure 2: Alameda's RCRA and Non-RCRA Hazardous Waste Generation per year

Table 1: Alameda's RCRA and Non-RCRA Hazardous Waste Generation per year

| Year | Annual<br>Manifested<br>in Alameda<br>(Tons) | Annual<br>Non-RCRA<br>Manifested<br>in Alameda<br>(Tons) | Annual<br>Non-RCRA<br>Manifested in<br>Alameda<br>(Percent) | Annual RCRA<br>Manifested in<br>Alameda<br>(Tons) | Annual<br>RCRA<br>Manifested<br>in Alameda<br>(Percent) | Annual<br>Uncategorized<br>Manifested<br>in Alameda<br>(Tons) | Annual<br>Uncategorized<br>Manifested<br>in Alameda<br>(Percent) |
|------|----------------------------------------------|----------------------------------------------------------|-------------------------------------------------------------|---------------------------------------------------|---------------------------------------------------------|---------------------------------------------------------------|------------------------------------------------------------------|
| 2010 | 123,384                                      | 112,874                                                  | 91%                                                         | 10,299                                            | 8%                                                      | 211                                                           | 0%                                                               |
| 2011 | 245,324                                      | 162,086                                                  | 66%                                                         | 82,371                                            | 34%                                                     | 868                                                           | 0%                                                               |
| 2012 | 120,720                                      | 107,692                                                  | 89%                                                         | 12,588                                            | 10%                                                     | 440                                                           | 0%                                                               |
| 2013 | 104,376                                      | 91,645                                                   | 88%                                                         | 12,503                                            | 12%                                                     | 228                                                           | 0%                                                               |
| 2014 | 68,850                                       | 59,293                                                   | 86%                                                         | 9,307                                             | 14%                                                     | 250                                                           | 0%                                                               |
| 2015 | 119,841                                      | 107,467                                                  | 90%                                                         | 12,200                                            | 10%                                                     | 173                                                           | 0%                                                               |
| 2016 | 129,120                                      | 99,076                                                   | 77%                                                         | 30,014                                            | 23%                                                     | 30                                                            | 0%                                                               |
| 2017 | 95,264                                       | 81,616                                                   | 86%                                                         | 13,529                                            | 14%                                                     | 119                                                           | 0%                                                               |
| 2018 | 102,202                                      | 93,379                                                   | 91%                                                         | 8,531                                             | 8%                                                      | 292                                                           | 0%                                                               |
| 2019 | 62,570                                       | 55,347                                                   | 88%                                                         | 7,136                                             | 11%                                                     | 87                                                            | 0%                                                               |
| 2020 | 112,775                                      | 104,276                                                  | 92%                                                         | 8,377                                             | 7%                                                      | 122                                                           | 0%                                                               |
| 2021 | 85,244                                       | 73,026                                                   | 86%                                                         | 8,556                                             | 10%                                                     | 3,662                                                         | 4%                                                               |
| 2022 | 23,413                                       | 20,580                                                   | 88%                                                         | 2,052                                             | 9%                                                      | 780                                                           | 3%                                                               |