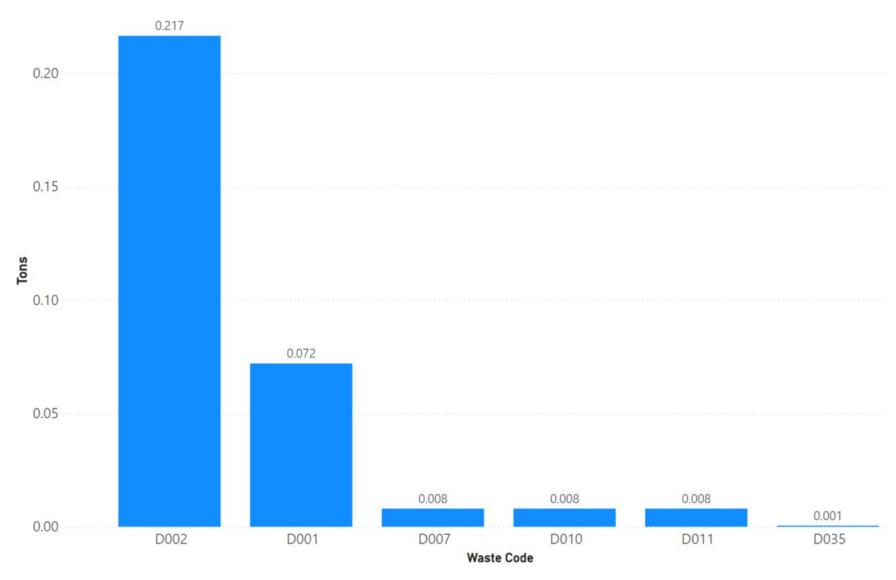

| 100%                                                      | 0                                                  | 0%                                                    | 0                                                           | 0%                                                             |

Notes: Modoc data sourced from Hazardous Waste Tracking System after Data validation methods. Data range January 1, 2010, through May 5, 2022.



Appendix Figure 171: Modoc's RCRA and Non-RCRA Hazardous Waste Generation since 2010



Appendix Figure 172: Modoc's Largest Non-RCRA Hazardous Waste Generation Since 2010



Appendix Figure 173: Modoc's Largest RCRA Hazardous Waste Generation since 2010



Appendix Figure 174: Modoc's 2021 Largest Non-RCRA Hazardous Waste Generation



Appendix Figure 175: Modoc's 2021 Largest RCRA Hazardous Waste Generation

## 1.26 Mono



Appendix Figure 176: Mono's Manifested Hazardous Waste Generation



Appendix Figure 177: Mono's RCRA and Non-RCRA Hazardous Waste Generation per year

Table 26: Mono's RCRA and Non-RCRA Hazardous Waste Generation per year

| Year | Annual<br>Manifested<br>in Mono<br>(Tons) | Annual<br>Non-RCRA<br>Manifested<br>in Mono<br>(Tons) | Annual<br>Non-RCRA<br>Manifested<br>in Mono<br>(Percent) | Annual<br>RCRA<br>Manifested<br>in Mono<br>(Tons) | Annual<br>RCRA<br>Manifested<br>in Mono<br>(Percent) | Annual<br>Uncategorized<br>Manifested<br>in Mono<br>(Tons) | Annual<br>Uncategorized<br>Manifested<br>in Mono<br>(Percent) |
|------|-------------------------------------------|-------------------------------