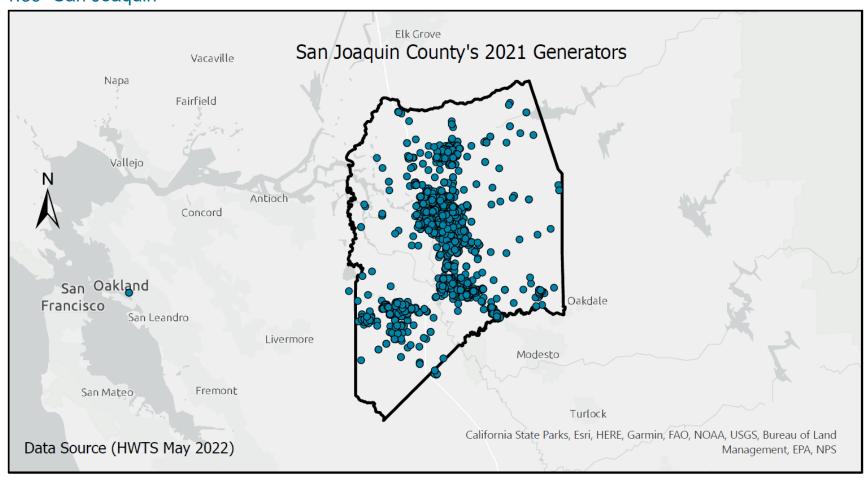

%                                                               | 3,037                                                   | 8%                                                         |

Notes: San Francisco data sourced from Hazardous Waste Tracking System after Data validation methods. Data range January 1, 2010, through May 5, 2022.



Appendix Figure 262: San Francisco's RCRA and Non-RCRA Hazardous Waste Generation since 2010



Appendix Figure 263: San Francisco's Largest Non-RCRA Hazardous Waste Generation Since 2010



Appendix Figure 264: San Francisco's Largest RCRA Hazardous Waste Generation since 2010



Appendix Figure 265: San Francisco's 2021 Non-RCRA Hazardous Waste Generation



Appendix Figure 266: San Francisco's 2021 RCRA Hazardous Waste Generation

### 1.39 San Joaquin



Appendix Figure 267: San Joaquin's Manifested Hazardous Waste Generation



Appendix Figure 268: San Joaquin's RCRA and Non-RCRA Hazardous Waste Generation per year

Table 39: San Joaquin's RCRA and Non-RCRA Hazardous Waste Generation per year

| Year | Annual<br>Manifested<br>in San<br>Joaquin<br>(Tons) | Annual<br>Non-RCRA<br>Manifested<br>in San<br>Joaquin<br>(Tons) | Annual<br>Non-RCRA<br>Manifested<br>in San<br>Joaquin<br>(Percent) | Annual<br>RCRA<br>Manifested<br>in San<br>Joaquin<br>(Tons) | Annual<br>RCRA<br>Manifested<br>in San<br>Joaquin<br>(Percent) | Annual<br>Uncategorized<br>Manifested<br>in San Joaquin<br>(Tons) | Annual<br>Uncategorized<br>Manifested<br>in San Joaquin<br>(Percent) |
|------|-----------------------------------------------------|---------------------------