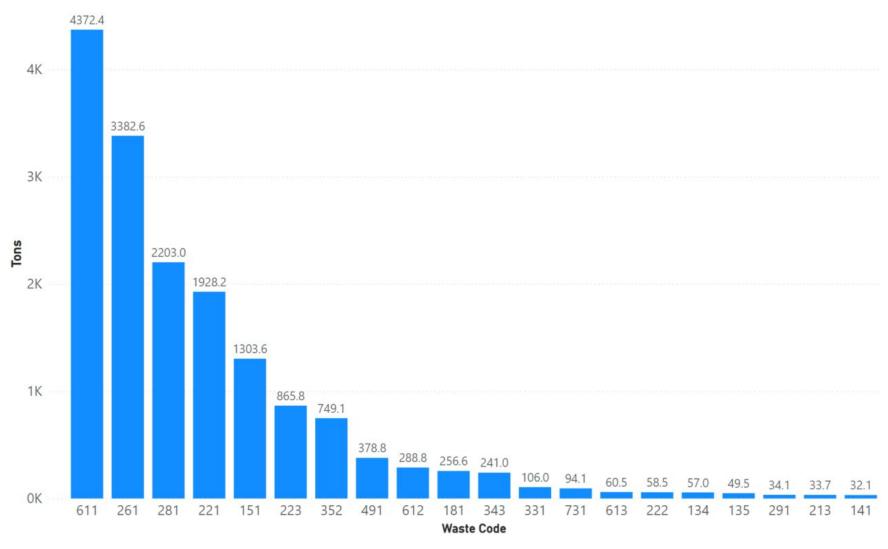

| 152                                                          | 2%                                                              |
| 2022 | 70                                          | 41                                                      | 58%                                                        | 29                                                  | 41%                                                    | 0                                                            | 0%                                                              |

Notes: Shasta data sourced from Hazardous Waste Tracking System after Data validation methods. Data range January 1, 2010, through May 5, 2022.



Appendix Figure 311: Shasta's RCRA and Non-RCRA Hazardous Waste Generation since 2010



Appendix Figure 312: Shasta's Largest Non-RCRA Hazardous Waste Generation Since 2010



Appendix Figure 313: Shasta's Largest RCRA Hazardous Waste Generation since 2010



Appendix Figure 314: Shasta's 2021 Non-RCRA Hazardous Waste Generation



Appendix Figure 315: Shasta's 2021 RCRA Hazardous Waste Generation

## 1.46 Sierra



Appendix Figure 316: Sierra's Manifested Hazardous Waste Generation



Appendix Figure 317: Sierra's RCRA and Non-RCRA Hazardous Waste Generation per year

Table 46: Sierra's RCRA and Non-RCRA Hazardous Waste Generation per year

| Year | Annual<br>Manifested<br>in Sierra<br>(Tons) | Annual<br>Non-RCRA<br>Manifested<br>in Sierra<br>(Tons) | Annual<br>Non-RCRA<br>Manifested<br>in Sierra<br>(Percent) | Annual<br>RCRA<br>Manifested<br>in Sierra<br>(Tons) | Annual<b