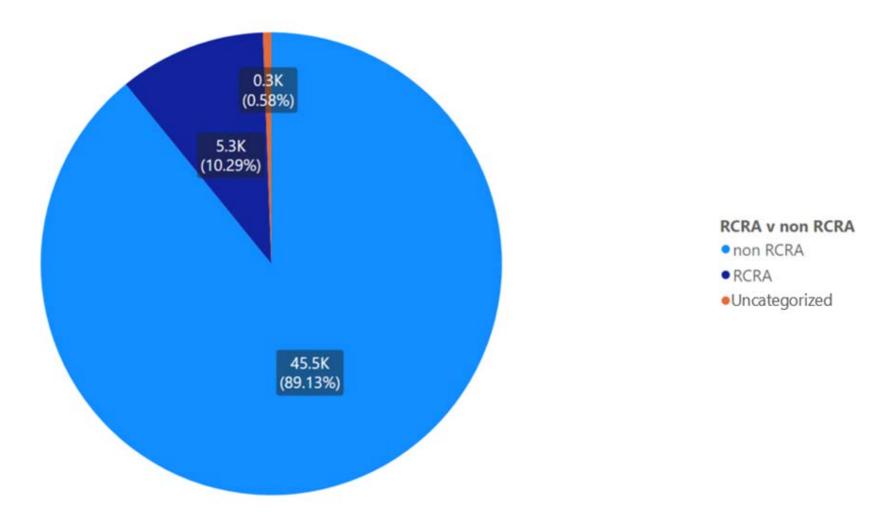

1,370                                               | 33%                                                    | 75                                                           | 2%                                                              |
| 2022 | 618                                         | 544                                                     | 88%                                                        | 73                                                  | 12%                                                    | 0                                                            | 0%                                                              |

Notes: Placer data sourced from Hazardous Waste Tracking System after Data validation methods. Data range January 1, 2010, through May 5, 2022.



Appendix Figure 213: Placer's RCRA and Non-RCRA Hazardous Waste Generation since 2010



Appendix Figure 214: Placer's Largest Non-RCRA Hazardous Waste Generation Since 2010



Appendix Figure 215: Placer's Largest RCRA Hazardous Waste Generation since 2010



Appendix Figure 216: Placer's 2021 Non-RCRA Hazardous Waste Generation



Appendix Figure 217: Placer's 2021 RCRA Hazardous Waste Generation

### 1.32 Plumas



Appendix Figure 218: Plumas's Manifested Hazardous Waste Generation



Appendix Figure 219: Plumas' RCRA and Non-RCRA Hazardous Waste Generation per year

Table 32: Plumas' RCRA and Non-RCRA Hazardous Waste Generation per year

| Year | Annual<br>Manifested<br>in Plumas<br>(Tons) | Annual<br>Non-RCRA<br>Manifested<br>in Plumas<br>(Tons) | Annual<br>Non-RCRA<br>Manifested<br