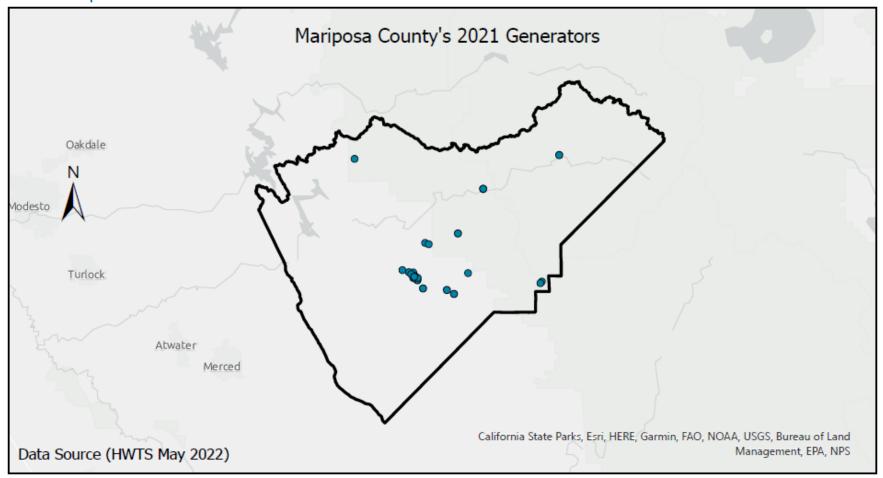

| 93%                                                   | 0                                                           | 0%                                                             |

Notes: Marin data sourced from Hazardous Waste Tracking System after Data validation methods. Data range January 1, 2010, through May 5, 2022.



Appendix Figure 143: Marin's RCRA and Non-RCRA Hazardous Waste Generation since 2010



Appendix Figure 144: Marin's Largest Non-RCRA Hazardous Waste Generation Since 2010



Appendix Figure 145: Marin's Largest RCRA Hazardous Waste Generation since 2010



Appendix Figure 146: Marin's 2021 Largest Non-RCRA Hazardous Waste Generation



Appendix Figure 147: Marin's 2021 Largest RCRA Hazardous Waste Generation

# 1.22 Mariposa



Appendix Figure 148: Mariposa's Manifested Hazardous Waste Generation



Appendix Figure 149: Mariposa's RCRA and Non-RCRA Hazardous Waste Generation per year

Table 22: Mariposa's RCRA and Non-RCRA Hazardous Waste Generation per year

| Year | Annual<br>Manifested<br>in Mariposa<br>(Tons) | Annual<br>Non-RCRA<br>Manifested<br>in Mariposa<br>(Tons) | Annual<br>Non-RCRA<br>Manifested<br>in Mariposa<br>(Percent) | Annual<br>RCRA<br>Manifested<br>in Mariposa<br>(Tons) | Annual<br>RCRA<br>Manifested<br>in Mariposa<br>(Percent) | Annual<br>Uncategorized<br>Manifested<br>in Mariposa<br>(Tons) | Annual<br>Uncategorized<br>Manifested<br>in Mariposa<br>(Percent) |
|------|-----------------------------------------------|-----------------------------------------------------------|------------------