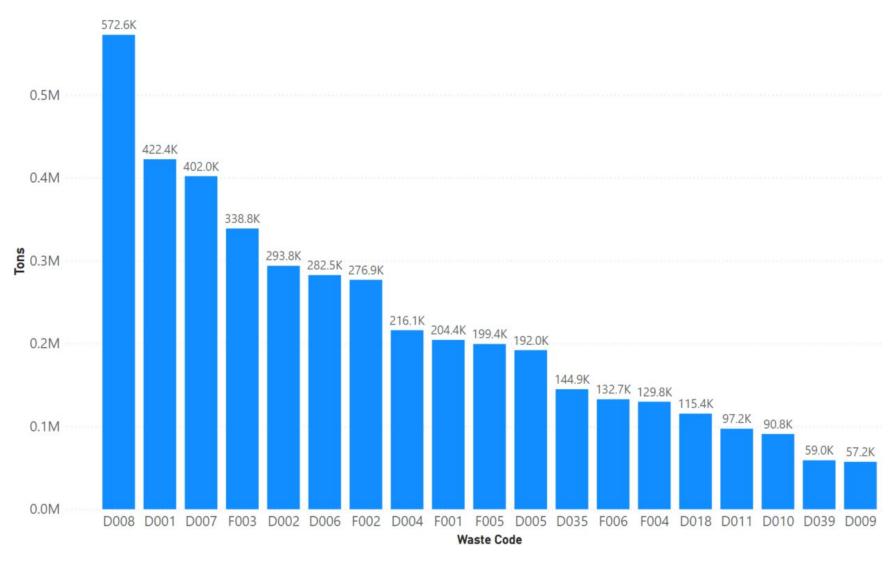

### 1.10 Fresno

Appendix Figure 64: Fresno's Manifested Hazardous Waste Generation

Appendix Figure 65: Fresno's RCRA and Non-RCRA Hazardous Waste Generation per year

Table 10: Fresno's RCRA and Non-RCRA Hazardous Waste Generation per year

Appendix Figure 67: Fresno's Non-RCRA Hazardous Waste Generation Since 2010

Appendix Figure 68: Fresno's RCRA Hazardous Waste Generation since 2010

Appendix Figure 69: Fresno's 2021 Non-RCRA Hazardous Waste Generation