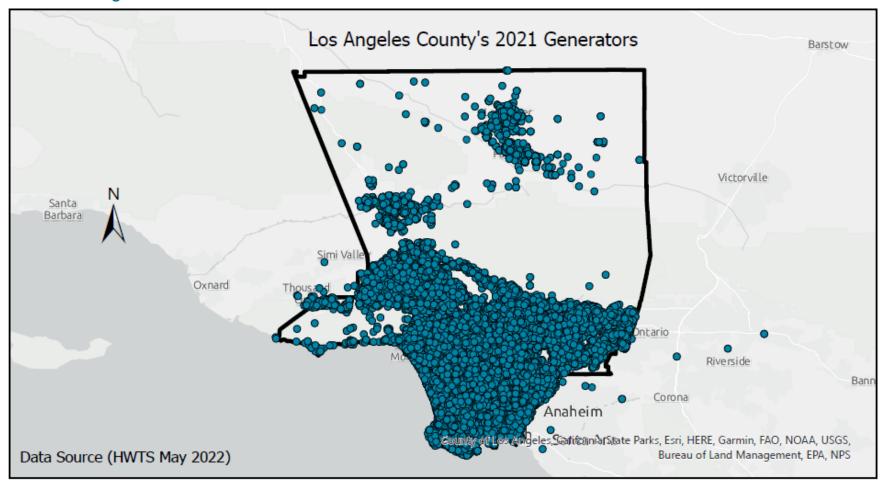

# 1.30 Orange

Appendix Figure 204: Orange's Manifested Hazardous Waste Generation

Appendix Figure 205: Orange's RCRA and Non-RCRA Hazardous Waste Generation per year

Table 30: Orange's RCRA and Non-RCRA Hazardous Waste Generation per year