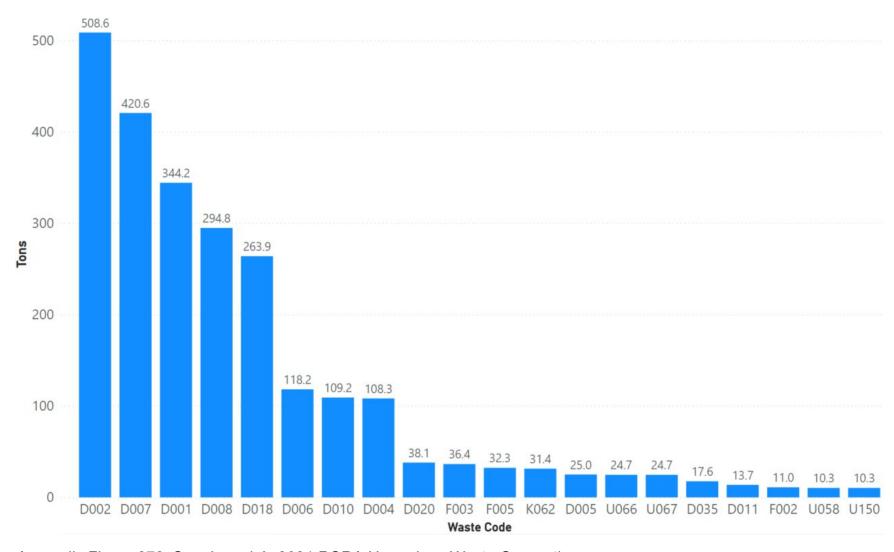

| 121                                                         | 9%                                                             | 1                                                                 | 0%                                                                   |

Notes: San Joaquin data sourced from Hazardous Waste Tracking System after Data validation methods. Data range January 1, 2010, through May 5, 2022.



Appendix Figure 269: San Joaquin's RCRA and Non-RCRA Hazardous Waste Generation since 2010



Appendix Figure 270: San Joaquin's Largest Non-RCRA Hazardous Waste Generation Since 2010



Appendix Figure 271: San Joaquin's Largest RCRA Hazardous Waste Generation since 2010



Appendix Figure 272: San Joaquin's 2021 Non-RCRA Hazardous Waste Generation



Appendix Figure 273: San Joaquin's 2021 RCRA Hazardous Waste Generation

# 1.40 San Luis Obispo



Appendix Figure 274: San Luis Obispo's Manifested Hazardous Waste Generation



Appendix Figure 275: San Luis Obispo's RCRA and Non-RCRA Hazardous Waste Generation per year

Table 40: San Luis Obispo's RCRA and Non-RCRA Hazardous Waste Generation per year

| Year | Annual<br>Manifested<br>in San Luis<br>Obispo<br>(Tons) | Annual<br>Non-RCRA<br>Manifested<br>in San Luis<br>Obispo<br>(Tons) | Annual<br>Non-RCRA<br>Manifested<br>in San Luis<br>Obispo<br>(Percent) | Annual<br>RCRA<br>Manifested<br>in San Luis<br>Obispo<br>(Tons) | Annual<br>RCRA<br>Manifested<br>in San Luis<br>Obispo<br>(Percent) | Annual<br>Uncategorized<br>Manifested<br>in San Luis<br>Obispo<br>(Tons) | Annual Uncategorized M