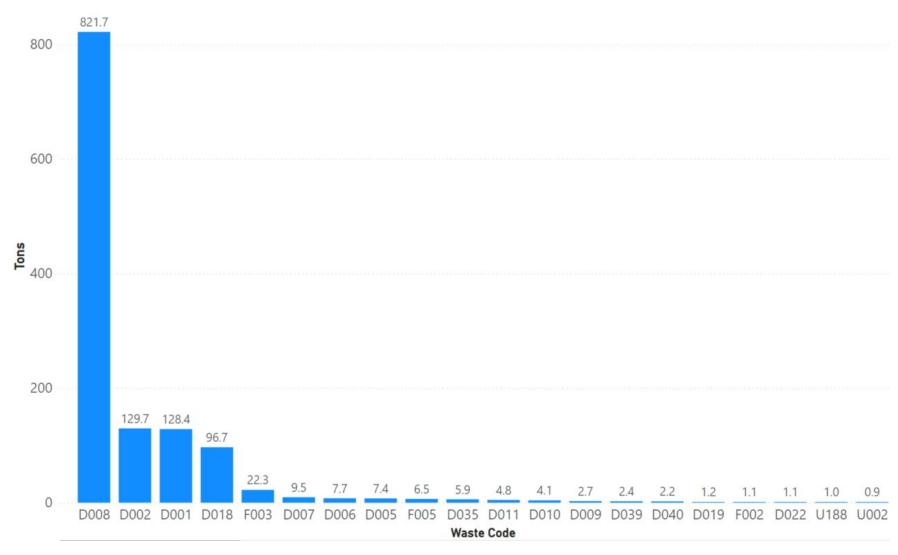

| 56                                                    | 2%                                                       | 0                                                              | 0%                                                                |

Notes: Monterey data sourced from Hazardous Waste Tracking System after Data validation methods. Data range January 1, 2010, through May 5, 2022.



Appendix Figure 185: Monterey's RCRA and Non-RCRA Hazardous Waste Generation since 2010



Appendix Figure 186: Monterey's Largest Non-RCRA Hazardous Waste Generation Since 2010



Appendix Figure 187: Monterey's Largest RCRA Hazardous Waste Generation since 2010



Appendix Figure 188: Monterey's 2021 Largest Non-RCRA Hazardous Waste Generation



Appendix Figure 189: Monterey's 2021 Largest RCRA Hazardous Waste Generation

# 1.28 Napa



Appendix Figure 190: Napa's Manifested Hazardous Waste Generation



Appendix Figure 191: Napa's RCRA and Non-RCRA Hazardous Waste Generation per year

Table 28: Napa's RCRA and Non-RCRA Hazardous Waste Generation per year

| Year | Annual<br>Manifested<br>in Napa<br>(Tons) | Annual<br>Non-RCRA<br>Manifested<br>in Napa<br>(Tons) | Annual<br>Non-RCRA<br>Manifested<br>in Napa<br>(Percent) | Annual<br>RCRA<br>Manifested<br>in Napa<br>(Tons) | Annual<br>RCRA<br>Manifested<br>in Napa<br>(Percent) | Annual<br>Uncategorized<br>Manifested<br>in Napa<br>(Tons) | Annual<br>Uncategorized<br>Manifested<br>in Napa<br>(Percent) |
|------|-------------------------------------------|-----------------------------