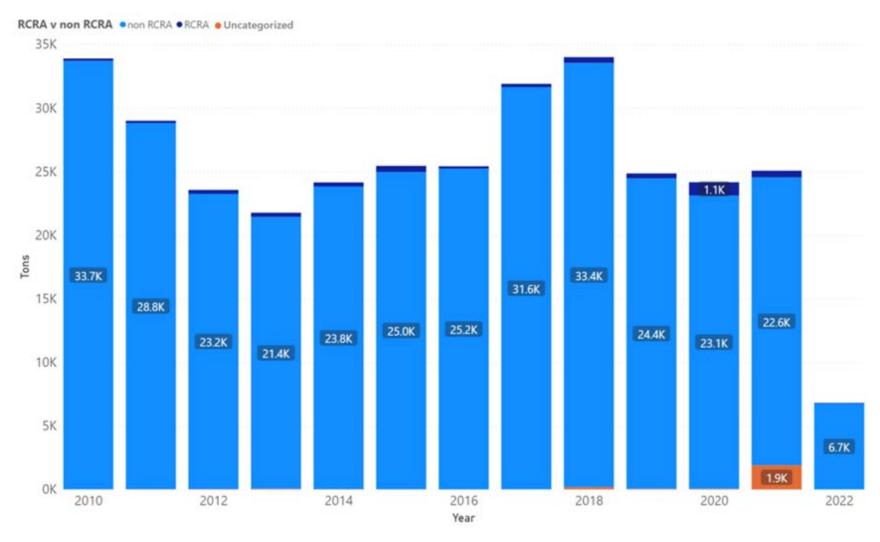

## 1.1 Alameda

Appendix Figure 1: Alameda's Manifested Hazardous Waste Generation

Appendix Figure 2: Alameda's RCRA and Non-RCRA Hazardous Waste Generation per year

Table 1: Alameda's RCRA and Non-RCRA Hazardous Waste Generation per year

| Year | Annual<br>Manifested<br>in Alameda<br>(Tons) | Annual<br>Non-RCRA<br>Manifested<br>in Alameda<br>(Tons) | Annual<br>Non-RCRA<br>Manifested in<br>Alameda<br>(Percent) | Annual RCRA<br>Manifested in<br>Alameda<br>(Tons) | Annual<br>RCRA<br>Manifested<br>in Alameda<br>(Percent) | Annual<br>Uncategorized<br>Manifested<br>in Alameda<br>(Tons) | Annual<br>Uncategorized<br>Manifested<br>in Alameda<br>(Percent) |
|------|----------------------------------------------|----------------------------------------------------------|-------------------------------------------------------------|---------------------------------------------------|---------------------------------------------------------|---------------------------------------------------------------|------------------------------------------------------------------|
| 2010 | 123,384                                      | 112,874                                                  | 91%                                                         | 10,299                                            | 8%                                                      | 211                                                           | 0%                                                               |
| 2011 | 245,324                                      | 162,086                                                  | 66%                                                         | 82,371                                            | 34%                                                     | 868                                                           | 0%                                                               |
| 2012 | 120,720                                      | 107,692                                                  | 89%                                                         | 12,588                                            | 10%                                                     | 440                                                           | 0%                                                               |
| 2013 | 104,376                                      | 91,645                                                   | 88%                                                         | 12,503                                            | 12%                                                     | 228                                                           | 0%                                                               |
| 2014 | 68,850                                       | 59,293                                                   | 86%                                                         | 9,307                                             | 14%                                                     | 250                                                           | 0%                                                               |
| 2015 | 119,841                                      | 107,467                                                  | 90%                                                         | 12,200                                            | 10%                                                     | 173                                                           | 0%                                                               |
| 2016 | 129,120                                      | 99,076                                                   | 77%                                                         | 30,014                                            | 23%                                                     | 30                                                            | 0%                                                               |
| 2017 | 95,264                                       | 81,616                                                   | 86%                                                         | 13,529                                            | 14%                                                     | 119                                                           | 0%                                                               |
| 2018 | 102,202                                      | 93,379                                                   | 91%                                                         | 8,531                                             | 8%                                                      | 292                                                           | 0%                                                               |
| 2019 | 62,570                                       | 55,347                                                   | 88%                                                         | 7,136                                             | 11%                                                     | 87                                                            | 0%                                                               |
| 2020 | 112,775                                      | 104,276                                                  | 92%                                                         | 8,377                                             | 7%                                                      | 122                                                           | 0%                                                               |
| 2021 | 85,244                                       | 73,026                                                   | 86%                                                         | 8,556                                             | 10%                                                     | 3,662                                                         | 4%                                                               |
| 2022 | 23,413                                       | 20,580                                                   | 88%                                                         | 2,052                                             | 9%                                                      | 780                                                           | 3%                                                               |

Notes: Alameda data sourced from Hazardous Waste Tracking System after Data validation methods. Data range January 1, 2010, through May 5, 2022.

Appendix Figure 3: Alameda's RCRA and Non-RCRA Hazardous Waste Generation since 2010