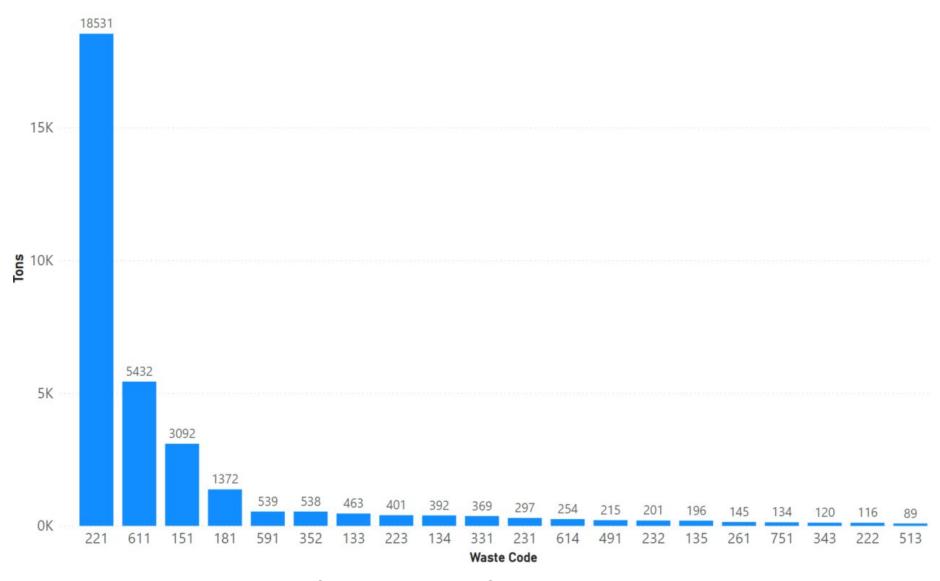

## 1.11 Glenn

Appendix Figure 71: Glenn's Manifested Hazardous Waste Generation

Appendix Figure 72: Glenn's RCRA and Non-RCRA Hazardous Waste Generation per year

Table 11: Glenn's RCRA and Non-RCRA Hazardous Waste Generation per year

| Year | Annual<br>Manifested<br>in Glenn<br>(Tons) | Annual<br>Non-RCRA<br>Manifested<br>in Glenn<br>(Tons) | Annual<br>Non-RCRA<br>Manifested<br>in Glenn<br>(Percent) | Annual<br>RCRA<br>Manifested<br>in Glenn<br>(Tons) | Annual<br>RCRA<br>Manifested<br>in Glenn<br>(Percent) | Annual<br>Uncategorized<br>Manifested<br>in Glenn (Tons) | Annual<br>Uncategorized<br>Manifested<br>in Glenn<br>(Percent) |
|------|--------------------------------------------|--------------------------------------------------------|-----------------------------------------------------------|----------------------------------------------------|-------------------------------------------------------|----------------------------------------------------------|----------------------------------------------------------------|
| 2010 | 299                                        | 275                                                    | 92%                                                       | 24                                                 | 8%                                                    | 0                                                        | 0%                                                             |
| 2011 | 331                                        | 305                                                    | 92%                                                       | 26                                                 | 8%                                                    | 0                                                        | 0%                                                             |
| 2012 | 264                                        | 240                                                    | 91%                                                       | 24                                                 | 9%                                                    | 0                                                        | 0%                                                             |
| 2013 | 822                                        | 730                                                    | 89%                                                       | 92                                                 | 11%                                                   | 0                                                        | 0%                                                             |
| 2014 | 596                                        | 534                                                    | 90%                                                       | 62                                                 | 10%                                                   | 0                                                        | 0%                                                             |
| 2015 | 509                                        | 293                                                    | 58%                                                       | 216                                                | 42%                                                   | 0                                                        | 0%                                                             |
| 2016 | 1,397                                      | 352                                                    | 25%                                                       | 1,045                                              | 75%                                                   | 0                                                        | 0%                                                             |
| 2017 | 1,194                                      | 382                                                    | 32%                                                       | 812                                                | 68%                                                   | 0                                                        | 0%                                                             |
| 2018 | 861                                        | 387                                                    | 45%                                                       | 474                                                | 55%                                                   | 0                                                        | 0%                                                             |
| 2019 | 727                                        | 353                                                    | 49%                                                       | 374                                                | 51%                                                   | 0                                                        | 0%                                                             |
| 2020 | 478                                        | 165                                                    | 35%                                                       | 313                                                | 65%                                                   | 0                                                        | 0%                                                             |
| 2021 | 546                                        | 234                                                    | 43%                                                       | 280                                                | 51%                                                   | 32                                                       | 6%                                                             |
| 2022 | 167                                        | 98                                                     | 59%                                                       | 69                                                 | 41%                                                   | 0                                                        | 0%                                                             |