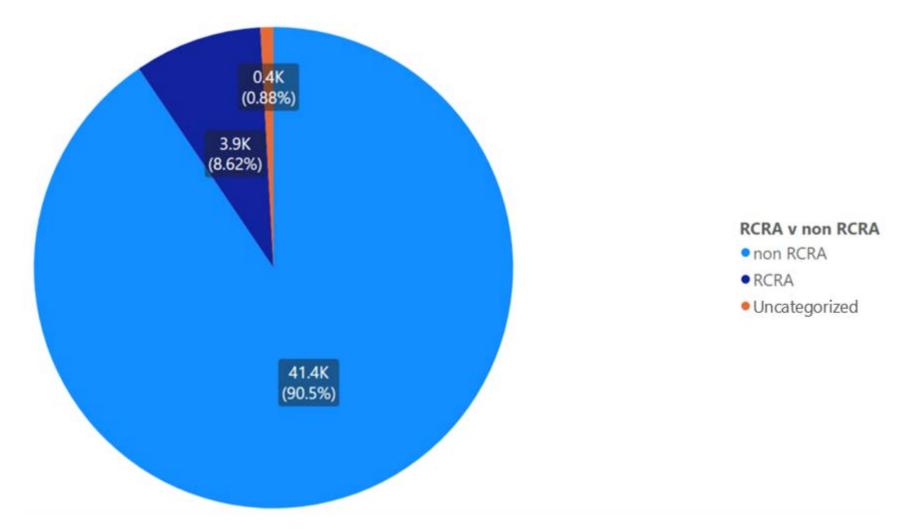

| 4%                                                            | 251                                                              | 7%                                                      |
| 2022 | 1,323                                           | 1,277                                                       | 97%                                                               | 46                                                      | 3%                                                            | 0                                                                | 0%                                                      |

Notes: Santa Cruz data sourced from Hazardous Waste Tracking System after Data validation methods. Data range January 1, 2010, through May 5, 2022.



Appendix Figure 304: Santa Cruz's RCRA and Non-RCRA Hazardous Waste Generation since 2010



Appendix Figure 305: Santa Cruz's Largest Non-RCRA Hazardous Waste Generation Since 2010



Appendix Figure 306: Santa Cruz's Largest RCRA Hazardous Waste Generation since 2010



Appendix Figure 307: Santa Cruz's 2021 Non-RCRA Hazardous Waste Generation



Appendix Figure 308: Santa Cruz's 2021 RCRA Hazardous Waste Generation

## 1.45 Shasta



Appendix Figure 309: Shasta's Manifested Hazardous Waste Generation



Appendix Figure 310: Shasta's RCRA and Non-RCRA Hazardous Waste Generation per year

Table 45: Shasta's RCRA and Non-RCRA Hazardous Waste Generation per year

| Year | Annual<br>Manifested<br>in Shasta<br>(Tons) | Annual<br>Non-RCRA<br>Manifested<br>in Shasta<br>(Tons) | Annual<br>Non-