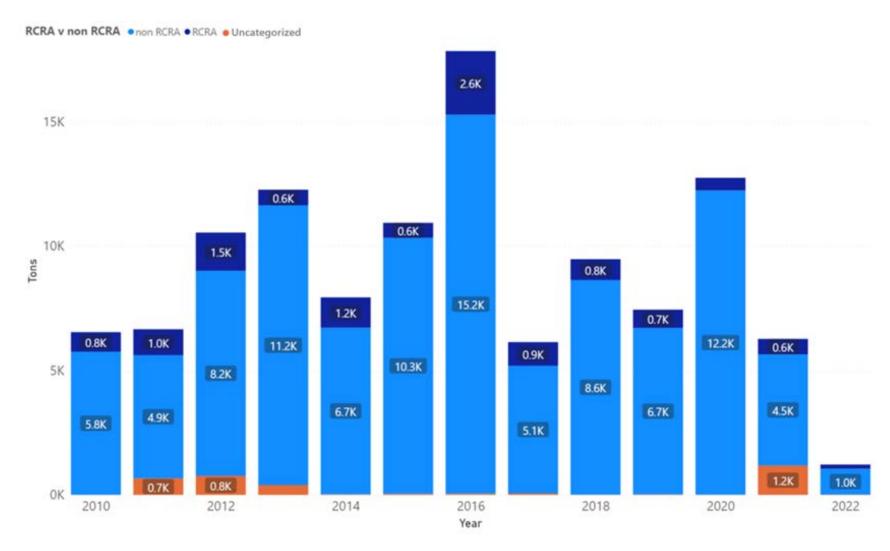

| 31                                                           | 0%                                                              |

Notes: Solano data sourced from Hazardous Waste Tracking System after Data validation methods. Data range January 1, 2010, through May 5, 2022.



Appendix Figure 332 Solano's RCRA and Non-RCRA Hazardous Waste Generation since 2010



Appendix Figure 333: Solano's Largest Non-RCRA Hazardous Waste Generation Since 2010



Appendix Figure 334: Solano's Largest RCRA Hazardous Waste Generation since 2010



Appendix Figure 335: Solano's 2021 Non-RCRA Hazardous Waste Generation



Appendix Figure 336: Solano's 2021 RCRA Hazardous Waste Generation

### 1.49 Sonoma



Appendix Figure 337: Sonoma's Manifested Hazardous Waste Generation



Appendix Figure 338: Sonoma's RCRA and Non-RCRA Hazardous Waste Generation per year

Table 49: Sonoma's RCRA and Non-RCRA Hazardous Waste Generation per year

| Year | Annual<br>Manifested<br>in Sonoma<br>(Tons) | Annual<br>Non-RCRA<br>Manifested<br>in Sonoma<br>(Tons) | Annual<br>Non-RCRA<br>Manifested<br>in Sonoma<br>(Percent) | Annual<br>RCRA<br>Manifested<br>in Sonoma<br>(Tons) | Annual<br>RCRA<br>Manifested<br>in Sonoma<br>(Percent) | Annual<br>Uncategorized<br>Manifested<br>in Sonoma<br>(Tons) | Annual Uncategorized Manifested in Sonoma (Percent) |
|------|---------------------------------------------|---------------------------------------------------------|------------------------------------------------------------|-----------------------------------------------------|----------