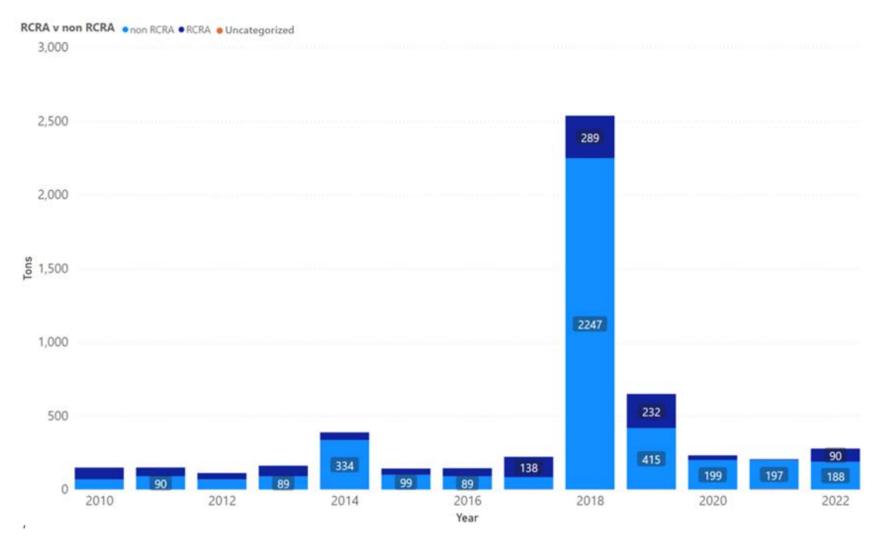

| 0                                                            | 0%                                                  |

Notes: Sierra data sourced from Hazardous Waste Tracking System after Data validation methods. Data range January 1, 2010, through May 5, 2022.



Appendix Figure 318: Sierra's RCRA and Non-RCRA Hazardous Waste Generation since 2010



Appendix Figure 319: Sierra's Largest Non-RCRA Hazardous Waste Generation Since 2010



Appendix Figure 320: Sierra's Largest RCRA Hazardous Waste Generation since 2010



Appendix Figure 321: Sierra's 2021 Non-RCRA Hazardous Waste Generation



Appendix Figure 322: Sierra's 2021 RCRA Hazardous Waste Generation

# 1.47 Siskiyou



Appendix Figure 323: Siskiyou's Manifested Hazardous Waste Generation



Appendix Figure 324: Siskiyou's RCRA and Non-RCRA Hazardous Waste Generation per year

Table 47: Siskiyou's RCRA and Non-RCRA Hazardous Waste Generation per year

| Year | Annual<br>Manifested<br>in Siskiyou<br>(Tons) | Annual<br>Non-RCRA<br>Manifested<br>in Siskiyou<br>(Tons) | Annual<br>Non-RCRA<br>Manifested<br>in Siskiyou<br>(Percent) | Annual<br>RCRA<br>Manifested<br>in Siskiyou<br>(Tons) | Annual<br>RCRA<br>Manifested<br>in Siskiyou<br>(Percent) | Annual<br>Uncategorized<br>Manifested<br>in Siskiyou<br>(Tons) | Annual<br>Uncategorized<br>Manifested<br>in Siskiyou<br>(Percent) |
|------|-----------------------------------------------|-----------------------------------------------------------|--------------------------------------------------------------|----------------------------