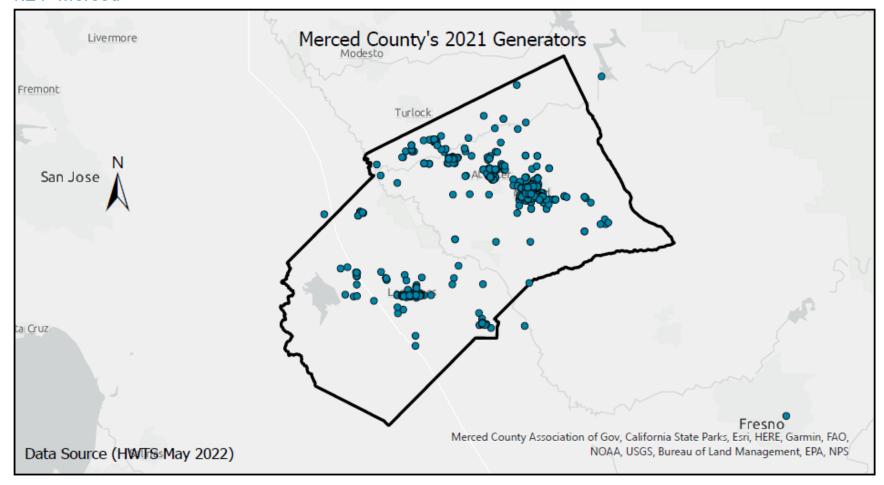

33%                                                          | 0                                                               | 0%                                                                 |

Notes: Mendocino data sourced from Hazardous Waste Tracking System after Data validation methods. Data range January 1, 2010, through May 5, 2022.



Appendix Figure 157: Mendocino's RCRA and Non-RCRA Hazardous Waste Generation since 2010



Appendix Figure 158: Mendocino's Largest Non-RCRA Hazardous Waste Generation Since 2010



Appendix Figure 159: Mendocino's Largest RCRA Hazardous Waste Generation since 2010



Appendix Figure 160: Mendocino's 2021 Largest Non-RCRA Hazardous Waste Generation



Appendix Figure 161: Mendocino's 2021 Largest RCRA Hazardous Waste Generation

## 1.24 Merced



Appendix Figure 162: Merced's Manifested Hazardous Waste Generation



Appendix Figure 163: Merced's RCRA and Non-RCRA Hazardous Waste Generation per year

Table 24: Merced's RCRA and Non-RCRA Hazardous Waste Generation per year

| Year | Annual<br>Manifested<br>in Merced<br>(Tons) | Annual<br>Non-RCRA<br>Manifested<br>in Merced<br>(Tons) | Annual<br>Non-RCRA<br>Manifested<br>in Merced<br>(Percent) | Annual<br>RCRA<br>Manifested<br>in Merced<br>(Tons) | Annual<br>RCRA<br>Manifested<br>in Merced<br>(Percent) | Annual<br>Uncategorized<br>Manifested<br>in Merced<br>(Tons) | Annual<br>Uncategorized<br>Manifested<br>in Merced<br>(Percent) |
|------|---------------------------------------------|---------------------------------------------------------|------------------------------------------