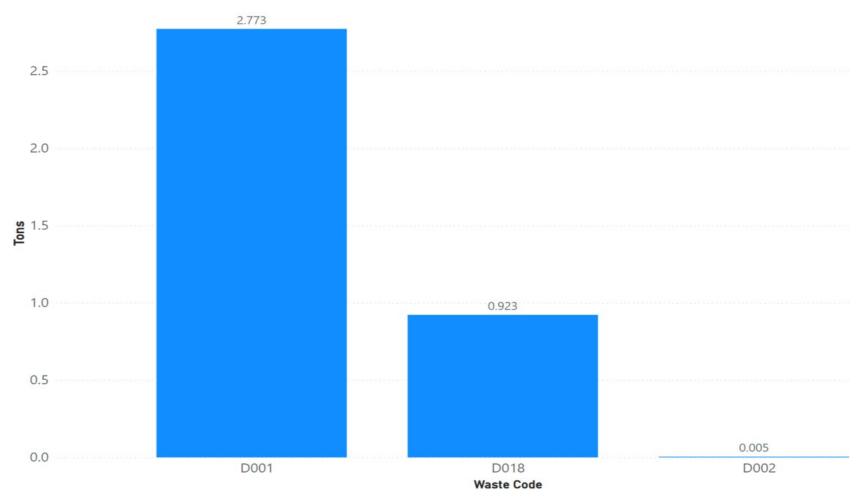

| 49%                                                         | 17                                                   | 51%                                                     | 0                                                             | 0%                                                               |

Notes: Trinity data sourced from Hazardous Waste Tracking System after Data validation methods. Data range January 1, 2010, through May 5, 2022.



Appendix Figure 367: Trinity's RCRA and Non-RCRA Hazardous Waste Generation since 2010



Appendix Figure 368: Trinity's Largest Non-RCRA Hazardous Waste Generation Since 2010



Appendix Figure 369: Trinity's Largest RCRA Hazardous Waste Generation since 2010



Appendix Figure 370: Trinity's 2021 Non-RCRA Hazardous Waste Generation



Appendix Figure 371: Trinity's 2021 RCRA Hazardous Waste Generation

## 1.54 Tulare



Appendix Figure 372: Tulare's Manifested Hazardous Waste Generation



Appendix Figure 373: Tulare's RCRA and Non-RCRA Hazardous Waste Generation per year

Table 54: Tulare's RCRA and Non-RCRA Hazardous Waste Generation per year

| Year | Annual<br>Manifested<br>in Tulare<br>(Tons) | Annual<br>Non-RCRA<br>Manifested<br>in Tulare<br>(Tons) | Annual<br>Non-RCRA<br>Manifested<br>in Tulare<br>(Percent) | Annual<br>RCRA<br>Manifested<br>in Tulare<br>(Tons) | Annual<br>RCRA<br>Manifested<br>in Tulare<br>(Percent) | Annual<br>Uncategorized<br>Manifested<br>in Tulare<br>(Tons) | Annual<br>Uncategorized<br>Manifested<br>in Tulare<br>(Percent) |
|------|---------------------------------------------|-------------