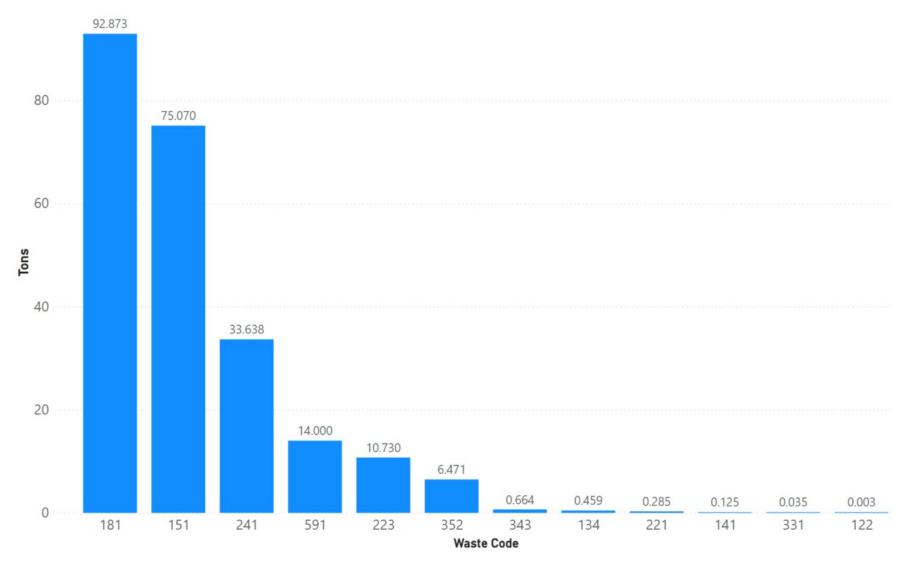

22 | 167                                        | 98                                                     | 59%                                                       | 69                                                 | 41%                                                   | 0                                                        | 0%                                                             |

Notes: Glenn data sourced from Hazardous Waste Tracking System after Data validation methods. Data range January 1, 2010, through May 5, 2022.



Appendix Figure 73: Glenn's RCRA and Non-RCRA Hazardous Waste Generation since 2010



Appendix Figure 74: Glenn's Largest Non-RCRA Hazardous Waste Generation Since 2010



Appendix Figure 75: Glenn's Largest RCRA Hazardous Waste Generation since 2010



Appendix Figure 76: Glenn's Largest 2021 Non-RCRA Hazardous Waste Generation



Appendix Figure 77: Glenn's Largest 2021 RCRA Hazardous Waste Generation

### 1.12 Humboldt



Appendix Figure 78: Humboldt's Manifested Hazardous Waste Generation



Appendix Figure 79: Humboldt's RCRA and Non-RCRA Hazardous Waste Generation per year

Table 12: Humboldt's RCRA and Non-RCRA Hazardous Waste Generation per year

| Year | Annual<br>Manifested<br>in Humboldt<br>(Tons) | Annual<br>Non-RCRA<br>Manifested<br>in Humboldt<br>(Tons) | Annual<br>Non-RCRA<br>Manifested<br>in Humboldt<br>(Percent) | Annual<br>RCRA<br>Manifested<br>in Humboldt<br>(Tons) | Annual<br>RCRA<br>Manifested<br>in Humboldt<br>(Percent) | Annual<br>Uncategorized<br>Manifested<br>in Humboldt<br>(Tons) | Annual Uncategorized Manifest